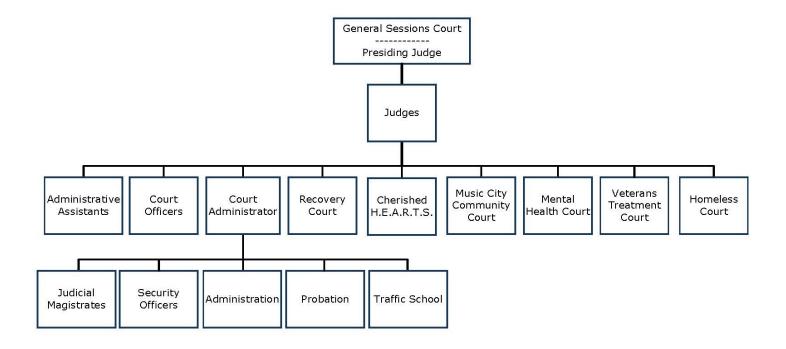

Presiding Judge: Ana Escobar<br>Court Administrator: Kyle Sowell<br>Finance Officer: Rimon Abdou                                                                                              |              | email: kylesowell@j | mail: anaescobar@jisnashville.gov<br>mail: kylesowell@jisnashville.gov<br>mail: rimonabdou@jisnashville.gov |  |  |  |  |  |
|          | Justice A.A. Birch Building<br>408 2nd Avenue North 37201                                                                                                                                     |              | Phone: 615-862-8318 |                                                                                                             |  |  |  |  |  |

## 27 General Sessions Court - At A Glance

## **Organizational Structure**



## 27 General Sessions Court - At a Glance

## **Budget Changes and Impact Highlights**

**Impact** 

| Operational Expense Increase Traffic School Expense Increase GSD \$50,000 Allow appropriations for General Sessions Court to expand traffic school program.  Grant and Special Fund Adjustments Adjustments of Grants and SPF 308,600 Adjustments in grant and special fund expenses. Special Funds  General Services District Total Special Purpose Funds Total \$308,600 |
|----------------------------------------------------------------------------------------------------------------------------------------------------------------------------------------------------------------------------------------------------------------------------------------------------------------------------------------