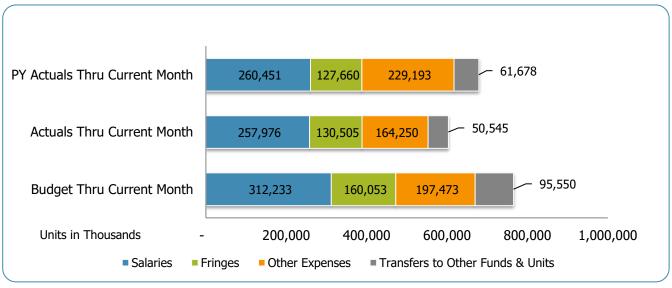

#### All Departments GSD General

| Groups                             | Prior Annual<br>Budget | Prior YTD<br>Budget | Prior YTD<br>Actuals | Prior YTD<br>Variance % | Prior YTD<br>Variance \$ | Current Annual<br>Budget | Current YTD<br>Budget | Current Month<br>Actuals | Current YTD<br>Actuals | Current YTD Variance % | Current YTD Variance \$ | FY21-FY20<br>Act. Variance |
|------------------------------------|------------------------|---------------------|----------------------|-------------------------|--------------------------|--------------------------|-----------------------|--------------------------|------------------------|------------------------|-------------------------|----------------------------|
| EXPENSES & TRANSFERS:              |                        |                     |                      |                         | •                        |                          |                       |                          |                        |                        |                         |                            |
| Salaries:                          |                        |                     |                      |                         |                          |                          |                       |                          |                        |                        |                         |                            |
| Regular Pay                        | 353,478,800            | 265,109,100         | 200,162,356          | 75.5%                   | 64,946,744               | 359,846,800              | 269,885,100           | 25,061,894               | 202,940,876            | 75.2%                  | 66,944,224              | 2,778,520                  |
| Overtime                           | 11,011,900             | 8,258,925           | 11,225,811           | 135.9%                  | (2,966,886)              | 10,752,800               | 8,064,600             | 994,791                  | 9,050,531              | 112.2%                 | (985,931)               | (2,175,280)                |
| All Other Salary Codes             | 48,770,500             | 36,577,875          | 49,062,445           | 134.1%                  | (12,484,570)             | 45,710,900               | 34,283,175            | 5,239,186                | 45,984,539             | 134.1%                 | (11,701,364)            | (3,077,906)                |
| Total Salaries                     | 413,261,200            | 309,945,900         | 260,450,612          | 84.0%                   | 49,495,288               | 416,310,500              | 312,232,875           | 31,295,871               | 257,975,946            | 82.6%                  | 54,256,929              | (2,474,666)                |
| Fringes                            | 208,220,900            | 156,165,675         | 127,660,319          | 81.7%                   | 28,505,356               | 213,403,400              | 160,052,550           | 16,592,089               | 130,505,346            | 81.5%                  | 29,547,204              | 2,845,027                  |
| Other Expenses:                    |                        |                     |                      |                         |                          |                          |                       |                          |                        |                        |                         |                            |
| Utilities                          | 17,089,900             | 12,817,425          | 10,812,018           | 84.4%                   | 2,005,407                | 21,126,700               | 15,845,025            | 1,135,817                | 10,711,324             | 67.6%                  | 5,133,701               | (100,694)                  |
| Professional & Purchased Services  | 60,156,200             | 45,117,150          | 39,435,574           | 87.4%                   | 5,681,576                | 67,583,800               | 50,687,850            | 4,837,097                | 44,294,157             | 87.4%                  | 6,393,693               | 4,858,583                  |
| Travel, Tuition & Dues             | 2,268,400              | 1,701,300           | 1,957,629            | 115.1%                  | (256,329)                | 1,870,900                | 1,403,175             | 105,050                  | 1,284,294              | 91.5%                  | 118,881                 | (673,335)                  |
| Communications                     | 7,262,200              | 5,446,650           | 4,607,136            | 84.6%                   | 839,514                  | 7,420,300                | 5,565,225             | 500,915                  | 4,379,620              | 78.7%                  | 1,185,605               | (227,516)                  |
| Repairs & Maintenance Services     | 9,317,200              | 6,987,900           | 7,158,206            | 102.4%                  | (170,306)                | 9,340,600                | 7,005,450             | 576,658                  | 6,631,712              | 94.7%                  | 373,738                 | (526,494)                  |
| Internal Service Fees              | 30,265,400             | 22,699,050          | 20,153,653           | 88.8%                   | 2,545,397                | 31,496,200               | 23,622,150            | 2,594,479                | 20,771,821             | 87.9%                  | 2,850,329               | 618,168                    |
| All Other Expenses                 | 180,881,500            | 135,661,125         | 145,068,687          | 106.9%                  | (9,407,562)              | 124,458,900              | 93,344,175            | 6,275,715                | 76,177,396             | 81.6%                  | 17,166,779              | (68,891,291)               |
|                                    |                        |                     |                      |                         |                          |                          |                       |                          |                        |                        |                         | (0.4.0.40.000)             |
| Total Other Expenses               | 307,240,800            | 230,430,600         | 229,192,903          | 99.5%                   | 1,237,697                | 263,297,400              | 197,473,050           | 16,025,731               | 164,250,324            | 83.2%                  | 33,222,726              | (64,942,579)               |
| Transfers to Other Funds & Units   | 101,693,300            | 76,269,975          | 61,678,375           | 80.9%                   | 14,591,600               | 127,399,700              | 95,549,775            | 4,385,314                | 50,544,844             | 52.9%                  | 45,004,931              | (11,133,531)               |
| TOTAL EXPENSES & TRANSFERS         | 1,030,416,200          | 772,812,150         | 678,982,209          | 87.9%                   | 93,829,941               | 1,020,411,000            | 765,308,250           | 68,299,005               | 603,276,460            | 78.8%                  | 162,031,790             | (75,705,749)               |
|                                    |                        |                     |                      |                         |                          |                          |                       |                          |                        |                        |                         |                            |
| REVENUES & TRANSFERS:              |                        |                     |                      |                         |                          |                          |                       |                          |                        |                        |                         |                            |
| Charges, Commissions & Fees        | 57,343,000             | 43,007,250          | 32,087,325           | 74.6%                   | 10,919,925               | 54,468,900               | 40,851,675            | 3,364,478                | 29,525,876             | 72.3%                  | 11,325,799              | (2,561,449)                |
| onarges, commissions a rees        | 01,040,000             | 40,001,200          | 02,001,020           | 14.070                  | 10,515,525               | 04,400,000               | 40,001,010            | 0,004,470                | 23,020,010             | 12.070                 | 11,020,100              | (2,001,440)                |
| Other Governments & Agencies:      |                        |                     |                      |                         |                          |                          |                       |                          |                        |                        |                         |                            |
| Federal Direct                     | 3,000                  | 2,250               | 243,134              | 10806.0%                | (240,884)                | 2,211,200                | 1,658,400             | 663,586                  | 795,651                | 48.0%                  | 862,749                 | 552,517                    |
| Fed Through State Pass-Through     | 1,933,300              | 1,449,975           | 1,707,178            | 117.7%                  | (257,203)                | 2,033,300                | 1,524,975             | 82,501                   | 1,402,482              | 92.0%                  | 122,493                 | (304,696)                  |
| Fed Through Other Pass-Through     | 7,875,000              | 5,906,250           | 3,811,316            | 64.5%                   | 2,094,934                | 7,800,000                | 5,850,000             | 753,909                  | 3,620,898              | 61.9%                  | 2,229,102               | (190,418)                  |
| State Direct                       | 97,112,900             | 72,834,675          | 38,929,797           | 53.4%                   | 33,904,878               | 72,107,900               | 54,080,925            | 9,273,711                | 41,468,697             | 76.7%                  | 12,612,228              | 2,538,900                  |
| Other Government & Agencies        | 17,122,400             | 12,841,800          | 4,689,397            | 36.5%                   | 8,152,403                | 42,071,200               | 31,553,400            | 603,955                  | 39,623,268             | 125.6%                 | (8,069,868)             | 34,933,871                 |
| Total Other Governments & Agencies | 124,046,600            | 93,034,950          | 49,380,822           | 53.1%                   | 43,654,128               | 126,223,600              | 94,667,700            | 11,377,662               | 86,910,996             | 91.8%                  | 7,756,704               | 37,530,174                 |
| Other Revenue:                     |                        |                     |                      |                         |                          |                          |                       |                          |                        |                        |                         |                            |
| Property Taxes                     | 464,017,100            | 348,012,825         | 408,859,525          | 117.5%                  | (60,846,700)             | 624,547,100              | 468,410,325           | 194,902,947              | 500,874,481            | 106.9%                 | (32,464,156)            | 92,014,956                 |
| Local Option Sales Tax             | 146,962,800            | 110,222,100         | 73,556,227           | 66.7%                   | 36,665,873               | 122,814,300              | 92,110,725            | 18,089,916               | 79,911,339             | 86.8%                  | 12,199,386              | 6,355,112                  |
| Other Tax, Licences & Permits      | 163,758,100            | 122,818,575         | 79,048,450           | 64.4%                   | 43,770,125               | 100,480,600              | 75,360,450            | 9,448,173                | 70,605,674             | 93.7%                  | 4,754,776               | (8,442,776)                |
| Fines, Forfeits & Penalties        | 6,757,700              | 5,068,275           | 3,552,198            | 70.1%                   | 1,516,077                | 5,619,600                | 4,214,700             | 359,361                  | 2,583,507              | 61.3%                  | 1,631,193               | (968,691)                  |
| Compensation from Property         | 530,600                | 397,950             | 259,739              | 65.3%                   | 138,211                  | 631,300                  | 473,475               | 46,253                   | 659,284                | 139.2%                 | (185,809)               | 399,545                    |
| Miscellaneous Revenue              | 620,400                | 465,300             | 187,317              | 40.3%                   | 277,983                  | 915,300                  | 686,475               | 56,088                   | 595,202                | 86.7%                  | 91,273                  | 407,885                    |
| Total Other Payange                | 702 646 766            | E96 005 005         | EGE 400 450          | 00.20/                  | 24 524 502               | 9EE 000 000              | 644 250 450           | 222 002 722              | 655 220 407            | 400.00/                | (42.072.227)            | 90.700.004                 |
| Total Other Revenue                | 782,646,700            | 586,985,025         | 565,463,456          | 96.3%                   | 21,521,569               | 855,008,200              | 641,256,150           | 222,902,738              | 655,229,487            | 102.2%                 | (13,973,337)            | 89,766,031                 |
| Transfers From Other Funds & Units | 29,572,700             | 22,179,525          | 18,571,698           | 83.7%                   | 3,607,827                | 20,307,300               | 15,230,475            | 738,847                  | 10,460,777             | 68.7%                  | 4,769,698               | (8,110,921)                |
| TOTAL REVENUE & TRANSFERS          | 993,609,000            | 745,206,750         | 665,503,301          | 89.3%                   | 79,703,449               | 1,056,008,000            | 792,006,000           | 238,383,725              | 782,127,136            | 98.8%                  | 9,878,864               | 116,623,835                |

# **GSD Expenditures Summary** FY20-21 as of March 2021