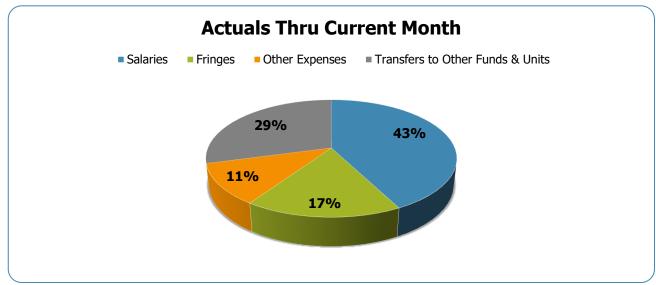

#### All Departments USD General

| Groups                                        | Prior Annual<br>Budget | Prior YTD<br>Budget | Prior YTD<br>Actuals | Prior YTD<br>Variance % | Prior YTD<br>Variance \$ | Current Annual<br>Budget | Current YTD<br>Budget | Current Month<br>Actuals | Current YTD<br>Actuals | Current YTD Variance % | Current YTD Variance \$ | FY21-FY20<br>Act. Variance |
|-----------------------------------------------|------------------------|---------------------|----------------------|-------------------------|--------------------------|--------------------------|-----------------------|--------------------------|------------------------|------------------------|-------------------------|----------------------------|
| EXPENSES & TRANSFERS:                         | Buuget                 | Duuget              | Actuals              | Variance /0             | variance y               | Duuget                   | Duaget                | Actuals                  | Actuals                | Variance /0            | variance y              | Act. Variance              |
| Salaries:                                     |                        |                     |                      |                         |                          |                          |                       |                          |                        |                        |                         |                            |
| Regular Pay                                   | 49,327,800             | 36,995,850          | 22,960,641           | 62.1%                   | 14,035,209               | 50,429,000               | 37,821,750            | 3,017,782                | 22,873,428             | 60.5%                  | 14,948,322              | (87,213)                   |
| Overtime                                      | 1,411,200              | 1,058,400           | 1,452,146            | 137.2%                  | (393,746)                | 1,015,200                | 761,400               | 206,189                  | 2,097,358              | 275.5%                 | (1,335,958)             | 645,212                    |
| All Other Salary Codes                        | 1,421,300              | 1,065,975           | 9,944,001            | 932.9%                  | (8,878,026)              | 999,700                  | 749,775               | 1,078,468                | 9,216,855              | 1229.3%                | (8,467,080)             | (727,146)                  |
| Total Salaries                                | 52,160,300             | 39,120,225          | 34,356,788           | 87.8%                   | 4,763,437                | 52,443,900               | 39,332,925            | 4,302,439                | 34,187,641             | 86.9%                  | 5,145,284               | (169,147)                  |
| Fringes                                       | 22,142,700             | 16,607,025          | 13,624,581           | 82.0%                   | 2,982,444                | 22,830,400               | 17,122,800            | 1,798,185                | 13,786,942             | 80.5%                  | 3,335,858               | 162,361                    |
| Other Expenses:                               |                        |                     |                      |                         |                          |                          |                       |                          |                        |                        |                         |                            |
| Utilities                                     | 8,062,200              | 6,046,650           | 4,819,041            | 79.7%                   | 1,227,609                | 8,067,200                | 6,050,400             | 1,337,035                | 4,729,928              | 78.2%                  | 1,320,472               | (89,113)                   |
| Professional & Purchased Services             | 26,000                 | 19,500              | 273                  | 1.4%                    | 19,227                   | 152,700                  | 114,525               | -                        | -                      | 0.0%                   | 114,525                 | (273)                      |
| Travel, Tuition & Dues                        | 2,000                  | 1,500               | 400                  | 26.7%                   | 1,100                    | 2,000                    | 1,500                 | 10                       | 750<br>26 24 4         | 50.0%                  | 750                     | 350<br>(7.103)             |
| Communications Repairs & Maintenance Services | 57,900<br>54,000       | 43,425<br>40,500    | 33,416<br>3,283      | 77.0%<br>8.1%           | 10,009<br>37,217         | 57,900<br>54,000         | 43,425<br>40,500      | 3,337<br>3,045           | 26,314<br>20,061       | 60.6%<br>49.5%         | 17,111<br>20,439        | (7,102)<br>16,778          |
| Internal Service Fees                         | 2,894,600              | 2,170,950           | 1,929,733            | 88.9%                   | 241,217                  | 5,492,800                | 4,119,600             | 457,733                  | 3,661,867              | 88.9%                  | 457,733                 | 1,732,134                  |
| All Other Expenses                            | 4,820,600              | 3,615,450           | 1,630,660            | 45.1%                   | 1,984,790                | 3,806,900                | 2,855,175             | 85,410                   | 693,454                | 24.3%                  | 2,161,721               | (937,206)                  |
| 7 III GUIGI 2Aponoss                          | .,020,000              | 0,010,100           | 1,000,000            | 101170                  | 1,001,700                | 0,000,000                | 2,000,110             | 30,110                   | 000,101                | 211070                 | 2,101,121               | (66.,266)                  |
| Total Other Expenses                          | 15,917,300             | 11,937,975          | 8,416,806            | 70.5%                   | 3,521,169                | 17,633,500               | 13,225,125            | 1,886,570                | 9,132,374              | 69.1%                  | 4,092,751               | 715,568                    |
| Transfers to Other Funds & Units              | 35,075,900             | 26,306,925          | 20,803,936           | 79.1%                   | 5,502,989                | 40,592,800               | 30,444,600            | 427,295                  | 23,544,908             | 77.3%                  | 6,899,692               | 2,740,972                  |
| TOTAL EXPENSES & TRANSFERS                    | 125,296,200            | 93,972,150          | 77,202,111           | 82.2%                   | 16,770,039               | 133,500,600              | 100,125,450           | 8,414,489                | 80,651,865             | 80.6%                  | 19,473,585              | 3,449,754                  |
|                                               |                        |                     |                      |                         |                          |                          |                       |                          |                        |                        |                         |                            |
| REVENUES & TRANSFERS:                         |                        |                     |                      |                         |                          |                          |                       |                          |                        |                        |                         |                            |
| Charges, Commissions & Fees                   | 143,300                | 107,475             | 81,549               | 75.9%                   | 25,926                   | 1,458,500                | 1,093,875             | 6,515                    | 78,035                 | 7.1%                   | 1,015,840               | (3,514)                    |
| Other Governments & Agencies:                 |                        |                     |                      |                         |                          |                          |                       |                          |                        |                        |                         |                            |
| Federal Direct                                | -                      | -                   | -                    | 0.0%                    | -                        | -                        | -                     | -                        | -                      | 0.0%                   | -                       | -                          |
| Fed Through State Pass-Through                | -                      | -                   | -                    | 0.0%                    | -                        | -                        | -                     | -                        | -                      | 0.0%                   | -                       | -                          |
| Fed Through Other Pass-Through                | 400.000                | -                   | -                    | 0.0%                    | -                        | 400.000                  | -                     | -                        | -                      | 0.0%                   | -                       | -                          |
| State Direct Other Government & Agencies      | 402,600                | 301,950             | -                    | 0.0%<br>0.0%            | 301,950                  | 402,600                  | 301,950               | -                        | -                      | 0.0%<br>0.0%           | 301,950                 | -                          |
| _                                             | •                      |                     |                      |                         |                          |                          |                       |                          |                        |                        |                         |                            |
| Total Other Governments & Agencies            | 402,600                | 301,950             | -                    | 0.0%                    | 301,950                  | 402,600                  | 301,950               | -                        | -                      | 0.0%                   | 301,950                 | -                          |
| Other Revenue:                                |                        |                     |                      |                         |                          |                          |                       |                          |                        |                        |                         |                            |
| Property Taxes                                | 114,381,700            | 85,786,275          | 95,185,741           | 111.0%                  | (9,399,466)              | 125,591,600              | 94,193,700            | 34,780,211               | 89,187,007             | 94.7%                  | 5,006,693               | (5,998,734)                |
| Local Option Sales Tax                        | -                      | -                   | -                    | 0.0%                    | -                        | -                        | -                     | -                        | -                      | 0.0%                   | -                       | -                          |
| Other Tax, Licences & Permits                 | 2,548,600              | 1,911,450           | 1,292,332            | 67.6%                   | 619,118                  | 11,923,900               | 8,942,925             | 914,694                  | 4,545,398              | 50.8%                  | 4,397,527               | 3,253,066                  |
| Fines, Forfeits & Penalties                   | -                      | -                   | -                    | 0.0%                    | -                        | -                        | -                     | -                        | -                      | 0.0%                   | -                       | -                          |
| Compensation from Property                    | 100,000                | 75,000              | -                    | 0.0%                    | 75,000                   | 100,000                  | 75,000                | -                        | -                      | 0.0%                   | 75,000                  |                            |
| Miscellaneous Revenue                         |                        | -                   | 17,904               | 100.0%                  | (17,904)                 | -                        | -                     | 551                      | (1,164)                | 100.0%                 | 1,164                   | (19,068)                   |
| Total Other Revenue                           | 117,030,300            | 87,772,725          | 96,495,977           | 109.9%                  | (8,723,252)              | 137,615,500              | 103,211,625           | 35,695,456               | 93,731,241             | 90.8%                  | 9,480,384               | (2,764,736)                |
| Transfers From Other Funds & Units            |                        | -                   | -                    | 0.0%                    | -                        | -                        | -                     | -                        | -                      | 0.0%                   | -                       |                            |
| TOTAL REVENUE & TRANSFERS                     | 117,576,200            | 88,182,150          | 96,577,526           | 109.5%                  | (8,395,376)              | 139,476,600              | 104,607,450           | 35,701,971               | 93,809,276             | 89.7%                  | 10,798,174              | (2,768,250)                |

# USD Expenditures Summary FY20-21 as of March 2021