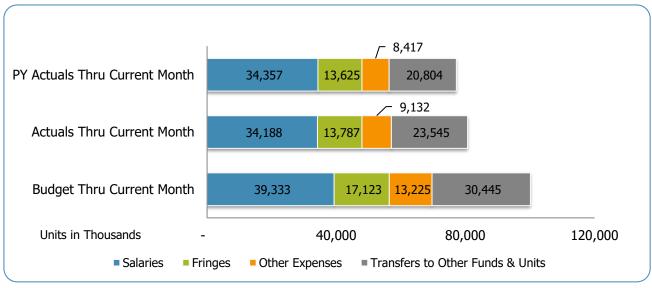

#### All Departments USD General

| Groups                                        | Prior Annual<br>Budget | Prior YTD<br>Budget | Prior YTD<br>Actuals | Prior YTD<br>Variance % | Prior YTD<br>Variance \$ | Current Annual<br>Budget | Current YTD<br>Budget | Current Month<br>Actuals | Current YTD<br>Actuals | Current YTD Variance % | Current YTD Variance \$ | FY21-FY20<br>Act. Variance |
|-----------------------------------------------|------------------------|---------------------|----------------------|-------------------------|--------------------------|--------------------------|-----------------------|--------------------------|------------------------|------------------------|-------------------------|----------------------------|
| EXPENSES & TRANSFERS:                         | Buuget                 | Duuget              | Actuals              | Variance /0             | variance y               | Duuget                   | Duaget                | Actuals                  | Actuals                | Variance /0            | variance y              | Act. Variance              |
| Salaries:                                     |                        |                     |                      |                         |                          |                          |                       |                          |                        |                        |                         |                            |
| Regular Pay                                   | 49,327,800             | 36,995,850          | 22,960,641           | 62.1%                   | 14,035,209               | 50,429,000               | 37,821,750            | 3,017,782                | 22,873,428             | 60.5%                  | 14,948,322              | (87,213)                   |
| Overtime                                      | 1,411,200              | 1,058,400           | 1,452,146            | 137.2%                  | (393,746)                | 1,015,200                | 761,400               | 206,189                  | 2,097,358              | 275.5%                 | (1,335,958)             | 645,212                    |
| All Other Salary Codes                        | 1,421,300              | 1,065,975           | 9,944,001            | 932.9%                  | (8,878,026)              | 999,700                  | 749,775               | 1,078,468                | 9,216,855              | 1229.3%                | (8,467,080)             | (727,146)                  |
| Total Salaries                                | 52,160,300             | 39,120,225          | 34,356,788           | 87.8%                   | 4,763,437                | 52,443,900               | 39,332,925            | 4,302,439                | 34,187,641             | 86.9%                  | 5,145,284               | (169,147)                  |
| Fringes                                       | 22,142,700             | 16,607,025          | 13,624,581           | 82.0%                   | 2,982,444                | 22,830,400               | 17,122,800            | 1,798,185                | 13,786,942             | 80.5%                  | 3,335,858               | 162,361                    |
| Other Expenses:                               |                        |                     |                      |                         |                          |                          |                       |                          |                        |                        |                         |                            |
| Utilities                                     | 8,062,200              | 6,046,650           | 4,819,041            | 79.7%                   | 1,227,609                | 8,067,200                | 6,050,400             | 1,337,035                | 4,729,928              | 78.2%                  | 1,320,472               | (89,113)                   |
| Professional & Purchased Services             | 26,000                 | 19,500              | 273                  | 1.4%                    | 19,227                   | 152,700                  | 114,525               | -                        | -                      | 0.0%                   | 114,525                 | (273)                      |
| Travel, Tuition & Dues                        | 2,000                  | 1,500               | 400                  | 26.7%                   | 1,100                    | 2,000                    | 1,500                 | 10                       | 750<br>26 24 4         | 50.0%                  | 750                     | 350<br>(7.103)             |
| Communications Repairs & Maintenance Services | 57,900<br>54,000       | 43,425<br>40,500    | 33,416<br>3,283      | 77.0%<br>8.1%           | 10,009<br>37,217         | 57,900<br>54,000         | 43,425<br>40,500      | 3,337<br>3,045           | 26,314<br>20,061       | 60.6%<br>49.5%         | 17,111<br>20,439        | (7,102)<br>16,778          |
| Internal Service Fees                         | 2,894,600              | 2,170,950           | 1,929,733            | 88.9%                   | 241,217                  | 5,492,800                | 4,119,600             | 457,733                  | 3,661,867              | 88.9%                  | 457,733                 | 1,732,134                  |
| All Other Expenses                            | 4,820,600              | 3,615,450           | 1,630,660            | 45.1%                   | 1,984,790                | 3,806,900                | 2,855,175             | 85,410                   | 693,454                | 24.3%                  | 2,161,721               | (937,206)                  |
| 7 III GUIGI 2Aponoss                          | .,020,000              | 0,010,100           | 1,000,000            | 101170                  | 1,001,700                | 0,000,000                | 2,000,110             | 30,110                   | 000,101                | 211070                 | 2,101,121               | (66.,266)                  |
| Total Other Expenses                          | 15,917,300             | 11,937,975          | 8,416,806            | 70.5%                   | 3,521,169                | 17,633,500               | 13,225,125            | 1,886,570                | 9,132,374              | 69.1%                  | 4,092,751               | 715,568                    |
| Transfers to Other Funds & Units              | 35,075,900             | 26,306,925          | 20,803,936           | 79.1%                   | 5,502,989                | 40,592,800               | 30,444,600            | 427,295                  | 23,544,908             | 77.3%                  | 6,899,692               | 2,740,972                  |
| TOTAL EXPENSES & TRANSFERS                    | 125,296,200            | 93,972,150          | 77,202,111           | 82.2%                   | 16,770,039               | 133,500,600              | 100,125,450           | 8,414,489                | 80,651,865             | 80.6%                  | 19,473,585              | 3,449,754                  |
|                                               |                        |                     |                      |                         |                          |                          |                       |                          |                        |                        |                         |                            |
| REVENUES & TRANSFERS:                         |                        |                     |                      |                         |                          |                          |                       |                          |                        |                        |                         |                            |
| Charges, Commissions & Fees                   | 143,300                | 107,475             | 81,549               | 75.9%                   | 25,926                   | 1,458,500                | 1,093,875             | 6,515                    | 78,035                 | 7.1%                   | 1,015,840               | (3,514)                    |
| Other Governments & Agencies:                 |                        |                     |                      |                         |                          |                          |                       |                          |                        |                        |                         |                            |
| Federal Direct                                | -                      | -                   | -                    | 0.0%                    | -                        | -                        | -                     | -                        | -                      | 0.0%                   | -                       | -                          |
| Fed Through State Pass-Through                | -                      | -                   | -                    | 0.0%                    | -                        | -                        | -                     | -                        | -                      | 0.0%                   | -                       | -                          |
| Fed Through Other Pass-Through                | 400.000                | -                   | -                    | 0.0%                    | -                        | 400.000                  | -                     | -                        | -                      | 0.0%                   | -                       | -                          |
| State Direct Other Government & Agencies      | 402,600                | 301,950             | -                    | 0.0%<br>0.0%            | 301,950                  | 402,600                  | 301,950               | -                        | -                      | 0.0%<br>0.0%           | 301,950                 | -                          |
| _                                             | •                      |                     |                      |                         |                          |                          |                       |                          |                        |                        |                         |                            |
| Total Other Governments & Agencies            | 402,600                | 301,950             | -                    | 0.0%                    | 301,950                  | 402,600                  | 301,950               | -                        | -                      | 0.0%                   | 301,950                 | -                          |
| Other Revenue:                                |                        |                     |                      |                         |                          |                          |                       |                          |                        |                        |                         |                            |
| Property Taxes                                | 114,381,700            | 85,786,275          | 95,185,741           | 111.0%                  | (9,399,466)              | 125,591,600              | 94,193,700            | 34,780,211               | 89,187,007             | 94.7%                  | 5,006,693               | (5,998,734)                |
| Local Option Sales Tax                        | -                      | -                   | -                    | 0.0%                    | -                        | -                        | -                     | -                        | -                      | 0.0%                   | -                       | -                          |
| Other Tax, Licences & Permits                 | 2,548,600              | 1,911,450           | 1,292,332            | 67.6%                   | 619,118                  | 11,923,900               | 8,942,925             | 914,694                  | 4,545,398              | 50.8%                  | 4,397,527               | 3,253,066                  |
| Fines, Forfeits & Penalties                   | -                      | -                   | -                    | 0.0%                    | -                        | -                        | -                     | -                        | -                      | 0.0%                   | -                       | -                          |
| Compensation from Property                    | 100,000                | 75,000              | -                    | 0.0%                    | 75,000                   | 100,000                  | 75,000                | -                        | -                      | 0.0%                   | 75,000                  |                            |
| Miscellaneous Revenue                         |                        | -                   | 17,904               | 100.0%                  | (17,904)                 | -                        | -                     | 551                      | (1,164)                | 100.0%                 | 1,164                   | (19,068)                   |
| Total Other Revenue                           | 117,030,300            | 87,772,725          | 96,495,977           | 109.9%                  | (8,723,252)              | 137,615,500              | 103,211,625           | 35,695,456               | 93,731,241             | 90.8%                  | 9,480,384               | (2,764,736)                |
| Transfers From Other Funds & Units            |                        | -                   | -                    | 0.0%                    | -                        | -                        | -                     | -                        | -                      | 0.0%                   | -                       |                            |
| TOTAL REVENUE & TRANSFERS                     | 117,576,200            | 88,182,150          | 96,577,526           | 109.5%                  | (8,395,376)              | 139,476,600              | 104,607,450           | 35,701,971               | 93,809,276             | 89.7%                  | 10,798,174              | (2,768,250)                |

# USD Expenditures Summary FY20-21 as of March 2021