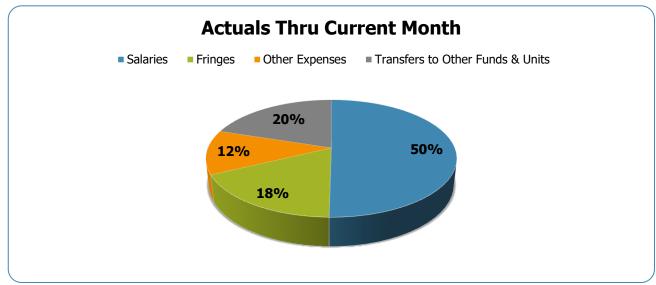

#### MNPS Operating

| Groups                                        | Prior Annual<br>Budget | Prior YTD<br>Budget    | Prior YTD<br>Actuals | Prior YTD<br>Variance % | Prior YTD<br>Variance \$ | Current Annual<br>Budget | Current YTD<br>Budget  | Current Month<br>Actuals | Current YTD<br>Actuals | Current YTD Variance % | Current YTD Variance \$ | FY21-FY20<br>Act. Variance |
|-----------------------------------------------|------------------------|------------------------|----------------------|-------------------------|--------------------------|--------------------------|------------------------|--------------------------|------------------------|------------------------|-------------------------|----------------------------|
| EXPENSES & TRANSFERS:                         | Duugei                 | Buugei                 | Actuais              | Variance /0             | variance p               | Buugei                   | Duugei                 | Actuais                  | Actuais                | Variance /0            | variance p              | Act. Variance              |
| EXI ENOLO & TRANSI ENO.                       |                        |                        |                      |                         |                          |                          |                        |                          |                        |                        |                         |                            |
| Salaries:                                     |                        |                        |                      |                         |                          |                          |                        |                          |                        |                        |                         |                            |
| Regular Pay                                   | 448,693,214            | 336,519,910            | 316,864,887          | 94.2%                   | 19,655,023               | 433,527,524              | 325,145,643            | 19,992,579               | 298,843,522            | 91.9%                  | 26,302,121              | (18,021,365)               |
| Overtime                                      | 2,594,700              | 1,946,025              | 1,850,116            | 95.1%                   | 95,909                   | 1,905,400                | 1,429,050              | 26,848                   | 449,142                | 31.4%                  | 979,908                 | (1,400,974)                |
| All Other Salary Codes                        | 8,118,488              | 6,088,866              | 8,864,847            | 145.6%                  | (2,775,981)              | 13,133,700               | 9,850,275              | 553,216                  | 10,114,681             | 102.7%                 | (264,406)               | 1,249,834                  |
| Total Salarias                                | 450 406 402            | 244 554 904            | 227 570 050          | 05 10/                  | 16 074 051               | 110 ECC C21              | 226 424 069            | 20 572 642               | 200 407 245            | 02.09/                 | 27 047 622              | (40 472 505)               |
| Total Salaries                                | 459,406,402            | 344,554,801            | 327,579,850          | 95.1%                   | 16,974,951               | 448,566,624              | 336,424,968            | 20,572,643               | 309,407,345            | 92.0%                  | 27,017,623              | (18,172,505)               |
| Fringes                                       | 161,681,301            | 121,260,976            | 96,396,457           | 79.5%                   | 24,864,519               | 181,948,276              | 136,461,207            | 7,509,199                | 108,148,497            | 79.3%                  | 28,312,710              | 11,752,040                 |
|                                               |                        |                        |                      |                         |                          |                          |                        |                          |                        |                        |                         |                            |
| Other Expenses:                               | 05 404 000             | 40 440 075             | 45.040.400           | 00.40/                  | 0.470.540                | 05 400 000               | 40.050.000             | 4 007 504                | 44 040 404             | 00.00/                 | 7.045.500               | (4.400.000)                |
| Utilities                                     | 25,484,900             | 19,113,675             | 15,940,129           | 83.4%                   | 3,173,546                | 25,408,000               | 19,056,000             | 1,307,591                | 11,810,461             | 62.0%                  | 7,245,539               | (4,129,668)                |
| Professional & Purchased Services             | 47,915,481             | 35,936,610             | 27,602,428           | 76.8%                   | 8,334,182                | 41,362,300               | 31,021,725             | 2,898,109                | 24,098,235             | 77.7%                  | 6,923,490               | (3,504,193)                |
| Travel, Tuition & Dues                        | 1,954,086              | 1,465,565              | 983,692              | 67.1%<br>47.0%          | 481,873                  | 1,683,000                | 1,262,250              | 32,996                   | 473,596                | 37.5%                  | 788,654                 | (510,096)                  |
| Communications Repairs & Maintenance Services | 2,712,314<br>2,920,152 | 2,034,236<br>2,190,114 | 956,120<br>2,973,478 | 47.0%<br>135.8%         | 1,078,116                | 2,252,800<br>5,218,800   | 1,689,600<br>3,914,100 | 63,424<br>52,531         | 1,247,530<br>1,130,205 | 73.8%<br>28.9%         | 442,070<br>2,783,895    | 291,410                    |
| Internal Service Fees                         | 3,191,000              | 2,190,114              | 2,973,478            | 89.0%                   | (783,364)<br>262,559     | 3,913,200                | 2,934,900              | 326,307                  | 2,610,456              | 28.9%<br>88.9%         | 2,783,895<br>324,444    | (1,843,273)<br>479,765     |
| All Other Expenses                            | 68,168,068             | 51,126,051             | 41,213,356           | 80.6%                   | 9,912,695                | 62,195,300               | 46,646,475             | 3,424,070                | 33,785,629             | 72.4%                  | 12,860,846              | (7,427,727)                |
| All Other Expenses                            | 00,100,000             | 51,120,051             | 41,213,330           | 00.0%                   | 9,912,093                | 62,195,300               | 40,040,475             | 3,424,070                | 33,700,029             | 12.4%                  | 12,000,040              | (1,421,121)                |
| Total Other Expenses                          | 152,346,001            | 114,259,501            | 91,799,894           | 80.3%                   | 22,459,607               | 142,033,400              | 106,525,050            | 8,105,028                | 75,156,112             | 70.6%                  | 31,368,938              | (16,643,782)               |
| Transfers to Other Funds & Units              | 148,619,900            | 111,464,925            | 89,094,490           | 79.9%                   | 22,370,435               | 161,103,800              | 120,827,850            | 20,377,204               | 123,194,544            | 102.0%                 | (2,366,694)             | 34,100,054                 |
|                                               |                        |                        |                      |                         |                          |                          |                        |                          |                        |                        |                         |                            |
| TOTAL EXPENSES & TRANSFERS                    | 922,053,604            | 691,540,203            | 604,870,691          | 87.5%                   | 86,669,512               | 933,652,100              | 700,239,075            | 56,564,074               | 615,906,498            | 88.0%                  | 84,332,577              | 11,035,807                 |
|                                               |                        |                        |                      |                         |                          |                          |                        |                          |                        |                        |                         |                            |
| REVENUES & TRANSFERS:                         |                        |                        |                      |                         |                          |                          |                        |                          |                        |                        |                         |                            |
| Charges, Commissions & Fees                   | 2,060,000              | 1,545,000              | 1,700,714            | 110.1%                  | (155,714)                | 2,250,000                | 1,687,500              | 44,488                   | 691,187                | 41.0%                  | 996,313                 | (1,009,527)                |
| onarges, commissions a rees                   | 2,000,000              | 1,040,000              | 1,700,714            | 110.170                 | (100,114)                | 2,200,000                | 1,001,000              | 44,400                   | 001,107                | 41.070                 | 330,010                 | (1,000,021)                |
| Other Governments & Agencies:                 |                        |                        |                      |                         |                          |                          |                        |                          |                        |                        |                         |                            |
| Federal Direct                                | -                      | -                      | _                    | 0.0%                    | -                        | -                        | -                      | -                        | -                      | 0.0%                   | -                       | -                          |
| Fed Through State Pass-Through                | 560,000                | 420,000                | 313,444              | 74.6%                   | 106,556                  | 500,000                  | 375,000                | -                        | 252,133                | 67.2%                  | 122,867                 | (61,311)                   |
| Fed Through Other Pass-Through                | -                      | -                      | -                    | 0.0%                    | · -                      | -                        | -                      | -                        | -                      | 0.0%                   | -                       | -                          |
| State Direct                                  | 289,439,900            | 217,079,925            | 201,705,878          | 92.9%                   | 15,374,047               | 288,467,800              | 216,350,850            | 29,913,487               | 201,960,728            | 93.3%                  | 14,390,122              | 254,850                    |
| Other Government & Agencies                   | 10,000                 | 7,500                  | (4,604)              | -61.4%                  | 12,104                   | 10,000                   | 7,500                  | -                        | -                      | 0.0%                   | 7,500                   | 4,604                      |
| Total Other Governments & Agencies            | 290,009,900            | 217,507,425            | 202,014,718          | 92.9%                   | 15,492,707               | 288,977,800              | 216,733,350            | 29,913,487               | 202,212,861            | 93.3%                  | 14,520,489              | 198,143                    |
| Total Other Governments & Agencies            | 230,003,300            | 217,507,425            | 202,014,710          | 32.370                  | 15,452,767               | 200,511,000              | 210,733,330            | 23,313,407               | 202,212,001            | 33.370                 | 14,320,403              | 130,143                    |
| Other Revenue:                                |                        |                        |                      |                         |                          |                          |                        |                          |                        |                        |                         |                            |
| Property Taxes                                | 331,064,700            | 248,298,525            | 290,466,626          | 117.0%                  | (42,168,101)             | 431,608,100              | 323,706,075            | 136,218,843              | 349,972,382            | 108.1%                 | (26,266,307)            | 59,505,756                 |
| Local Option Sales Tax                        | 261,130,500            | 195,847,875            | 130,698,207          | 66.7%                   | 65,149,668               | 178,361,400              | 133,771,050            | 26,271,718               | 116,054,061            | 86.8%                  | 17,716,989              | (14,644,146)               |
| Other Tax, Licences & Permits                 | 25,316,300             | 18,987,225             | 12,988,728           | 68.4%                   | 5,998,497                | 17,182,100               | 12,886,575             | 896,330                  | 5,518,996              |                        | 7,367,579               | (7,469,732)                |
| Fines, Forfeits & Penalties                   | 1,200                  | 900                    | 1,262                | 140.2%                  | (362)                    | 1,200                    | 900                    | -                        | -                      | 0.0%                   | 900                     | (1,262)                    |
| Compensation from Property                    | 1,643,000              | 1,232,250              | 647,431              | 52.5%                   | 584,819                  | 1,640,000                | 1,230,000              | 145,571                  | 1,154,325              | 93.8%                  | 75,675                  | 506,894                    |
| Miscellaneous Revenue                         | 450,000                | 337,500                | (176,543)            | -52.3%                  | 514,043                  | 150,000                  | 112,500                | 2,154                    | 185,430                | 164.8%                 | (72,930)                | 361,973                    |
| Total Other Revenue                           | 619,605,700            | 464,704,275            | 434,625,711          | 93.5%                   | 30,078,564               | 628,942,800              | 471,707,100            | 163,534,616              | 472,885,194            | 100.2%                 | (1,178,094)             | 38,259,483                 |
|                                               |                        |                        |                      |                         |                          |                          | •                      | 103,334,010              | ,                      |                        |                         |                            |
| Transfers From Other Funds & Units            | 2,800,000              | 2,100,000              | 604,454              | 28.8%                   | 1,495,546                | 13,481,500               | 10,111,125             | -                        | 34,270                 | 0.3%                   | 10,076,855              | (570,184)                  |
| TOTAL REVENUE & TRANSFERS                     | 914,475,600            | 685,856,700            | 638,945,597          | 93.2%                   | 46,911,103               | 933,652,100              | 700,239,075            | 193,492,591              | 675,823,512            | 96.5%                  | 24,415,563              | 36,877,915                 |
|                                               |                        |                        |                      |                         |                          |                          |                        |                          |                        |                        |                         |                            |

# MNPS Operating Fund Expenditures Summary FY20-21 as of March 2021