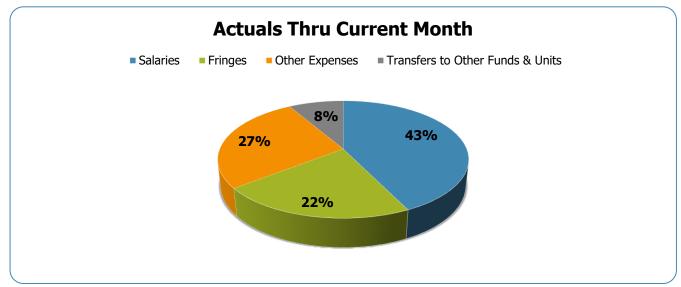

#### All Departments GSD General

| Groups                             | Prior Annual<br>Budget | Prior YTD<br>Budget | Prior YTD<br>Actuals | Prior YTD<br>Variance % | Prior YTD<br>Variance \$ | Current Annual<br>Budget | Current YTD<br>Budget | Current Month<br>Actuals | Current YTD<br>Actuals | Current YTD Variance % | Current YTD Variance \$ | FY21-FY20<br>Act. Variance |
|------------------------------------|------------------------|---------------------|----------------------|-------------------------|--------------------------|--------------------------|-----------------------|--------------------------|------------------------|------------------------|-------------------------|----------------------------|
| EXPENSES & TRANSFERS:              |                        |                     |                      |                         | •                        |                          |                       |                          |                        |                        |                         |                            |
| Salaries:                          |                        |                     |                      |                         |                          |                          |                       |                          |                        |                        |                         |                            |
| Regular Pay                        | 353,478,800            | 265,109,100         | 200,162,356          | 75.5%                   | 64,946,744               | 359,846,800              | 269,885,100           | 25,061,894               | 202,940,876            | 75.2%                  | 66,944,224              | 2,778,520                  |
| Overtime                           | 11,011,900             | 8,258,925           | 11,225,811           | 135.9%                  | (2,966,886)              | 10,752,800               | 8,064,600             | 994,791                  | 9,050,531              | 112.2%                 | (985,931)               | (2,175,280)                |
| All Other Salary Codes             | 48,770,500             | 36,577,875          | 49,062,445           | 134.1%                  | (12,484,570)             | 45,710,900               | 34,283,175            | 5,239,186                | 45,984,539             | 134.1%                 | (11,701,364)            | (3,077,906)                |
| Total Salaries                     | 413,261,200            | 309,945,900         | 260,450,612          | 84.0%                   | 49,495,288               | 416,310,500              | 312,232,875           | 31,295,871               | 257,975,946            | 82.6%                  | 54,256,929              | (2,474,666)                |
| Fringes                            | 208,220,900            | 156,165,675         | 127,660,319          | 81.7%                   | 28,505,356               | 213,403,400              | 160,052,550           | 16,592,089               | 130,505,346            | 81.5%                  | 29,547,204              | 2,845,027                  |
| Other Expenses:                    |                        |                     |                      |                         |                          |                          |                       |                          |                        |                        |                         |                            |
| Utilities                          | 17,089,900             | 12,817,425          | 10,812,018           | 84.4%                   | 2,005,407                | 21,126,700               | 15,845,025            | 1,135,817                | 10,711,324             | 67.6%                  | 5,133,701               | (100,694)                  |
| Professional & Purchased Services  | 60,156,200             | 45,117,150          | 39,435,574           | 87.4%                   | 5,681,576                | 67,583,800               | 50,687,850            | 4,837,097                | 44,294,157             | 87.4%                  | 6,393,693               | 4,858,583                  |
| Travel, Tuition & Dues             | 2,268,400              | 1,701,300           | 1,957,629            | 115.1%                  | (256,329)                | 1,870,900                | 1,403,175             | 105,050                  | 1,284,294              | 91.5%                  | 118,881                 | (673,335)                  |
| Communications                     | 7,262,200              | 5,446,650           | 4,607,136            | 84.6%                   | 839,514                  | 7,420,300                | 5,565,225             | 500,915                  | 4,379,620              | 78.7%                  | 1,185,605               | (227,516)                  |
| Repairs & Maintenance Services     | 9,317,200              | 6,987,900           | 7,158,206            | 102.4%                  | (170,306)                | 9,340,600                | 7,005,450             | 576,658                  | 6,631,712              | 94.7%                  | 373,738                 | (526,494)                  |
| Internal Service Fees              | 30,265,400             | 22,699,050          | 20,153,653           | 88.8%                   | 2,545,397                | 31,496,200               | 23,622,150            | 2,594,479                | 20,771,821             | 87.9%                  | 2,850,329               | 618,168                    |
| All Other Expenses                 | 180,881,500            | 135,661,125         | 145,068,687          | 106.9%                  | (9,407,562)              | 124,458,900              | 93,344,175            | 6,275,715                | 76,177,396             | 81.6%                  | 17,166,779              | (68,891,291)               |
|                                    |                        |                     |                      |                         |                          |                          |                       |                          |                        |                        |                         | (0.4.0.40.000)             |
| Total Other Expenses               | 307,240,800            | 230,430,600         | 229,192,903          | 99.5%                   | 1,237,697                | 263,297,400              | 197,473,050           | 16,025,731               | 164,250,324            | 83.2%                  | 33,222,726              | (64,942,579)               |
| Transfers to Other Funds & Units   | 101,693,300            | 76,269,975          | 61,678,375           | 80.9%                   | 14,591,600               | 127,399,700              | 95,549,775            | 4,385,314                | 50,544,844             | 52.9%                  | 45,004,931              | (11,133,531)               |
| TOTAL EXPENSES & TRANSFERS         | 1,030,416,200          | 772,812,150         | 678,982,209          | 87.9%                   | 93,829,941               | 1,020,411,000            | 765,308,250           | 68,299,005               | 603,276,460            | 78.8%                  | 162,031,790             | (75,705,749)               |
|                                    |                        |                     |                      |                         |                          |                          |                       |                          |                        |                        |                         |                            |
| REVENUES & TRANSFERS:              |                        |                     |                      |                         |                          |                          |                       |                          |                        |                        |                         |                            |
| Charges, Commissions & Fees        | 57,343,000             | 43,007,250          | 32,087,325           | 74.6%                   | 10,919,925               | 54,468,900               | 40,851,675            | 3,364,478                | 29,525,876             | 72.3%                  | 11,325,799              | (2,561,449)                |
| onarges, commissions a rees        | 01,040,000             | 40,001,200          | 02,001,020           | 14.070                  | 10,515,525               | 04,400,000               | 40,001,010            | 0,004,470                | 23,020,010             | 12.070                 | 11,020,100              | (2,001,440)                |
| Other Governments & Agencies:      |                        |                     |                      |                         |                          |                          |                       |                          |                        |                        |                         |                            |
| Federal Direct                     | 3,000                  | 2,250               | 243,134              | 10806.0%                | (240,884)                | 2,211,200                | 1,658,400             | 663,586                  | 795,651                | 48.0%                  | 862,749                 | 552,517                    |
| Fed Through State Pass-Through     | 1,933,300              | 1,449,975           | 1,707,178            | 117.7%                  | (257,203)                | 2,033,300                | 1,524,975             | 82,501                   | 1,402,482              | 92.0%                  | 122,493                 | (304,696)                  |
| Fed Through Other Pass-Through     | 7,875,000              | 5,906,250           | 3,811,316            | 64.5%                   | 2,094,934                | 7,800,000                | 5,850,000             | 753,909                  | 3,620,898              | 61.9%                  | 2,229,102               | (190,418)                  |
| State Direct                       | 97,112,900             | 72,834,675          | 38,929,797           | 53.4%                   | 33,904,878               | 72,107,900               | 54,080,925            | 9,273,711                | 41,468,697             | 76.7%                  | 12,612,228              | 2,538,900                  |
| Other Government & Agencies        | 17,122,400             | 12,841,800          | 4,689,397            | 36.5%                   | 8,152,403                | 42,071,200               | 31,553,400            | 603,955                  | 39,623,268             | 125.6%                 | (8,069,868)             | 34,933,871                 |
| Total Other Governments & Agencies | 124,046,600            | 93,034,950          | 49,380,822           | 53.1%                   | 43,654,128               | 126,223,600              | 94,667,700            | 11,377,662               | 86,910,996             | 91.8%                  | 7,756,704               | 37,530,174                 |
| Other Revenue:                     |                        |                     |                      |                         |                          |                          |                       |                          |                        |                        |                         |                            |
| Property Taxes                     | 464,017,100            | 348,012,825         | 408,859,525          | 117.5%                  | (60,846,700)             | 624,547,100              | 468,410,325           | 194,902,947              | 500,874,481            | 106.9%                 | (32,464,156)            | 92,014,956                 |
| Local Option Sales Tax             | 146,962,800            | 110,222,100         | 73,556,227           | 66.7%                   | 36,665,873               | 122,814,300              | 92,110,725            | 18,089,916               | 79,911,339             | 86.8%                  | 12,199,386              | 6,355,112                  |
| Other Tax, Licences & Permits      | 163,758,100            | 122,818,575         | 79,048,450           | 64.4%                   | 43,770,125               | 100,480,600              | 75,360,450            | 9,448,173                | 70,605,674             | 93.7%                  | 4,754,776               | (8,442,776)                |
| Fines, Forfeits & Penalties        | 6,757,700              | 5,068,275           | 3,552,198            | 70.1%                   | 1,516,077                | 5,619,600                | 4,214,700             | 359,361                  | 2,583,507              | 61.3%                  | 1,631,193               | (968,691)                  |
| Compensation from Property         | 530,600                | 397,950             | 259,739              | 65.3%                   | 138,211                  | 631,300                  | 473,475               | 46,253                   | 659,284                | 139.2%                 | (185,809)               | 399,545                    |
| Miscellaneous Revenue              | 620,400                | 465,300             | 187,317              | 40.3%                   | 277,983                  | 915,300                  | 686,475               | 56,088                   | 595,202                | 86.7%                  | 91,273                  | 407,885                    |
| Total Other Payange                | 702 646 766            | E96 005 005         | EGE 400 450          | 00.20/                  | 24 524 502               | 9EE 000 000              | 644 250 450           | 222 002 722              | 655 220 407            | 400.00/                | (42.072.227)            | 90.700.004                 |
| Total Other Revenue                | 782,646,700            | 586,985,025         | 565,463,456          | 96.3%                   | 21,521,569               | 855,008,200              | 641,256,150           | 222,902,738              | 655,229,487            | 102.2%                 | (13,973,337)            | 89,766,031                 |
| Transfers From Other Funds & Units | 29,572,700             | 22,179,525          | 18,571,698           | 83.7%                   | 3,607,827                | 20,307,300               | 15,230,475            | 738,847                  | 10,460,777             | 68.7%                  | 4,769,698               | (8,110,921)                |
| TOTAL REVENUE & TRANSFERS          | 993,609,000            | 745,206,750         | 665,503,301          | 89.3%                   | 79,703,449               | 1,056,008,000            | 792,006,000           | 238,383,725              | 782,127,136            | 98.8%                  | 9,878,864               | 116,623,835                |

# **GSD Expenditures Summary** FY20-21 as of March 2021