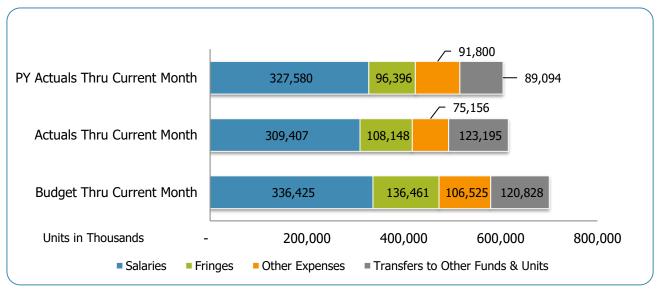

#### MNPS Operating

| Groups                                        | Prior Annual<br>Budget | Prior YTD<br>Budget    | Prior YTD<br>Actuals | Prior YTD<br>Variance % | Prior YTD<br>Variance \$ | Current Annual<br>Budget | Current YTD<br>Budget  | Current Month<br>Actuals | Current YTD<br>Actuals | Current YTD Variance % | Current YTD Variance \$ | FY21-FY20<br>Act. Variance |
|-----------------------------------------------|------------------------|------------------------|----------------------|-------------------------|--------------------------|--------------------------|------------------------|--------------------------|------------------------|------------------------|-------------------------|----------------------------|
| EXPENSES & TRANSFERS:                         | Duugei                 | Buugei                 | Actuais              | Variance /0             | variance p               | Buugei                   | Duugei                 | Actuais                  | Actuais                | Variance /0            | variance p              | Act. Variance              |
| EXI ENOLO & TRANSI ENO.                       |                        |                        |                      |                         |                          |                          |                        |                          |                        |                        |                         |                            |
| Salaries:                                     |                        |                        |                      |                         |                          |                          |                        |                          |                        |                        |                         |                            |
| Regular Pay                                   | 448,693,214            | 336,519,910            | 316,864,887          | 94.2%                   | 19,655,023               | 433,527,524              | 325,145,643            | 19,992,579               | 298,843,522            | 91.9%                  | 26,302,121              | (18,021,365)               |
| Overtime                                      | 2,594,700              | 1,946,025              | 1,850,116            | 95.1%                   | 95,909                   | 1,905,400                | 1,429,050              | 26,848                   | 449,142                | 31.4%                  | 979,908                 | (1,400,974)                |
| All Other Salary Codes                        | 8,118,488              | 6,088,866              | 8,864,847            | 145.6%                  | (2,775,981)              | 13,133,700               | 9,850,275              | 553,216                  | 10,114,681             | 102.7%                 | (264,406)               | 1,249,834                  |
| Total Salarias                                | 450 406 402            | 244 554 904            | 227 570 050          | 05 10/                  | 16 074 051               | 110 ECC C21              | 226 424 069            | 20 572 642               | 200 407 245            | 02.09/                 | 27 047 622              | (40 472 505)               |
| Total Salaries                                | 459,406,402            | 344,554,801            | 327,579,850          | 95.1%                   | 16,974,951               | 448,566,624              | 336,424,968            | 20,572,643               | 309,407,345            | 92.0%                  | 27,017,623              | (18,172,505)               |
| Fringes                                       | 161,681,301            | 121,260,976            | 96,396,457           | 79.5%                   | 24,864,519               | 181,948,276              | 136,461,207            | 7,509,199                | 108,148,497            | 79.3%                  | 28,312,710              | 11,752,040                 |
|                                               |                        |                        |                      |                         |                          |                          |                        |                          |                        |                        |                         |                            |
| Other Expenses:                               | 05 404 000             | 40 440 075             | 45.040.400           | 00.40/                  | 0.470.540                | 05 400 000               | 40.050.000             | 4 007 504                | 44 040 404             | 00.00/                 | 7.045.500               | (4.400.000)                |
| Utilities                                     | 25,484,900             | 19,113,675             | 15,940,129           | 83.4%                   | 3,173,546                | 25,408,000               | 19,056,000             | 1,307,591                | 11,810,461             | 62.0%                  | 7,245,539               | (4,129,668)                |
| Professional & Purchased Services             | 47,915,481             | 35,936,610             | 27,602,428           | 76.8%                   | 8,334,182                | 41,362,300               | 31,021,725             | 2,898,109                | 24,098,235             | 77.7%                  | 6,923,490               | (3,504,193)                |
| Travel, Tuition & Dues                        | 1,954,086              | 1,465,565              | 983,692              | 67.1%<br>47.0%          | 481,873                  | 1,683,000                | 1,262,250              | 32,996                   | 473,596                | 37.5%                  | 788,654                 | (510,096)                  |
| Communications Repairs & Maintenance Services | 2,712,314<br>2,920,152 | 2,034,236<br>2,190,114 | 956,120<br>2,973,478 | 47.0%<br>135.8%         | 1,078,116                | 2,252,800<br>5,218,800   | 1,689,600<br>3,914,100 | 63,424<br>52,531         | 1,247,530<br>1,130,205 | 73.8%<br>28.9%         | 442,070<br>2,783,895    | 291,410                    |
| Internal Service Fees                         | 3,191,000              | 2,190,114              | 2,973,478            | 89.0%                   | (783,364)<br>262,559     | 3,913,200                | 2,934,900              | 326,307                  | 2,610,456              | 28.9%<br>88.9%         | 2,783,895<br>324,444    | (1,843,273)<br>479,765     |
| All Other Expenses                            | 68,168,068             | 51,126,051             | 41,213,356           | 80.6%                   | 9,912,695                | 62,195,300               | 46,646,475             | 3,424,070                | 33,785,629             | 72.4%                  | 12,860,846              | (7,427,727)                |
| All Other Expenses                            | 00,100,000             | 51,120,051             | 41,213,330           | 00.0%                   | 9,912,093                | 62,195,300               | 40,040,475             | 3,424,070                | 33,700,029             | 12.4%                  | 12,000,040              | (1,421,121)                |
| Total Other Expenses                          | 152,346,001            | 114,259,501            | 91,799,894           | 80.3%                   | 22,459,607               | 142,033,400              | 106,525,050            | 8,105,028                | 75,156,112             | 70.6%                  | 31,368,938              | (16,643,782)               |
| Transfers to Other Funds & Units              | 148,619,900            | 111,464,925            | 89,094,490           | 79.9%                   | 22,370,435               | 161,103,800              | 120,827,850            | 20,377,204               | 123,194,544            | 102.0%                 | (2,366,694)             | 34,100,054                 |
|                                               |                        |                        |                      |                         |                          |                          |                        |                          |                        |                        |                         |                            |
| TOTAL EXPENSES & TRANSFERS                    | 922,053,604            | 691,540,203            | 604,870,691          | 87.5%                   | 86,669,512               | 933,652,100              | 700,239,075            | 56,564,074               | 615,906,498            | 88.0%                  | 84,332,577              | 11,035,807                 |
|                                               |                        |                        |                      |                         |                          |                          |                        |                          |                        |                        |                         |                            |
| REVENUES & TRANSFERS:                         |                        |                        |                      |                         |                          |                          |                        |                          |                        |                        |                         |                            |
| Charges, Commissions & Fees                   | 2,060,000              | 1,545,000              | 1,700,714            | 110.1%                  | (155,714)                | 2,250,000                | 1,687,500              | 44,488                   | 691,187                | 41.0%                  | 996,313                 | (1,009,527)                |
| onarges, commissions a rees                   | 2,000,000              | 1,040,000              | 1,700,714            | 110.170                 | (100,114)                | 2,200,000                | 1,001,000              | 44,400                   | 001,107                | 41.070                 | 330,010                 | (1,000,021)                |
| Other Governments & Agencies:                 |                        |                        |                      |                         |                          |                          |                        |                          |                        |                        |                         |                            |
| Federal Direct                                | -                      | -                      | _                    | 0.0%                    | -                        | -                        | -                      | -                        | -                      | 0.0%                   | -                       | -                          |
| Fed Through State Pass-Through                | 560,000                | 420,000                | 313,444              | 74.6%                   | 106,556                  | 500,000                  | 375,000                | -                        | 252,133                | 67.2%                  | 122,867                 | (61,311)                   |
| Fed Through Other Pass-Through                | -                      | -                      | -                    | 0.0%                    | · -                      | -                        | -                      | -                        | -                      | 0.0%                   | -                       | -                          |
| State Direct                                  | 289,439,900            | 217,079,925            | 201,705,878          | 92.9%                   | 15,374,047               | 288,467,800              | 216,350,850            | 29,913,487               | 201,960,728            | 93.3%                  | 14,390,122              | 254,850                    |
| Other Government & Agencies                   | 10,000                 | 7,500                  | (4,604)              | -61.4%                  | 12,104                   | 10,000                   | 7,500                  | -                        | -                      | 0.0%                   | 7,500                   | 4,604                      |
| Total Other Governments & Agencies            | 290,009,900            | 217,507,425            | 202,014,718          | 92.9%                   | 15,492,707               | 288,977,800              | 216,733,350            | 29,913,487               | 202,212,861            | 93.3%                  | 14,520,489              | 198,143                    |
| Total Other Governments & Agencies            | 230,003,300            | 217,507,425            | 202,014,710          | 32.370                  | 15,452,767               | 200,511,000              | 210,733,330            | 23,313,407               | 202,212,001            | 33.370                 | 14,320,403              | 130,143                    |
| Other Revenue:                                |                        |                        |                      |                         |                          |                          |                        |                          |                        |                        |                         |                            |
| Property Taxes                                | 331,064,700            | 248,298,525            | 290,466,626          | 117.0%                  | (42,168,101)             | 431,608,100              | 323,706,075            | 136,218,843              | 349,972,382            | 108.1%                 | (26,266,307)            | 59,505,756                 |
| Local Option Sales Tax                        | 261,130,500            | 195,847,875            | 130,698,207          | 66.7%                   | 65,149,668               | 178,361,400              | 133,771,050            | 26,271,718               | 116,054,061            | 86.8%                  | 17,716,989              | (14,644,146)               |
| Other Tax, Licences & Permits                 | 25,316,300             | 18,987,225             | 12,988,728           | 68.4%                   | 5,998,497                | 17,182,100               | 12,886,575             | 896,330                  | 5,518,996              |                        | 7,367,579               | (7,469,732)                |
| Fines, Forfeits & Penalties                   | 1,200                  | 900                    | 1,262                | 140.2%                  | (362)                    | 1,200                    | 900                    | -                        | -                      | 0.0%                   | 900                     | (1,262)                    |
| Compensation from Property                    | 1,643,000              | 1,232,250              | 647,431              | 52.5%                   | 584,819                  | 1,640,000                | 1,230,000              | 145,571                  | 1,154,325              | 93.8%                  | 75,675                  | 506,894                    |
| Miscellaneous Revenue                         | 450,000                | 337,500                | (176,543)            | -52.3%                  | 514,043                  | 150,000                  | 112,500                | 2,154                    | 185,430                | 164.8%                 | (72,930)                | 361,973                    |
| Total Other Revenue                           | 619,605,700            | 464,704,275            | 434,625,711          | 93.5%                   | 30,078,564               | 628,942,800              | 471,707,100            | 163,534,616              | 472,885,194            | 100.2%                 | (1,178,094)             | 38,259,483                 |
|                                               |                        |                        |                      |                         |                          |                          | •                      | 103,334,010              | ,                      |                        |                         |                            |
| Transfers From Other Funds & Units            | 2,800,000              | 2,100,000              | 604,454              | 28.8%                   | 1,495,546                | 13,481,500               | 10,111,125             | -                        | 34,270                 | 0.3%                   | 10,076,855              | (570,184)                  |
| TOTAL REVENUE & TRANSFERS                     | 914,475,600            | 685,856,700            | 638,945,597          | 93.2%                   | 46,911,103               | 933,652,100              | 700,239,075            | 193,492,591              | 675,823,512            | 96.5%                  | 24,415,563              | 36,877,915                 |
|                                               |                        |                        |                      |                         |                          |                          |                        |                          |                        |                        |                         |                            |

# MNPS Operating Fund Expenditures Summary FY20-21 as of March 2021