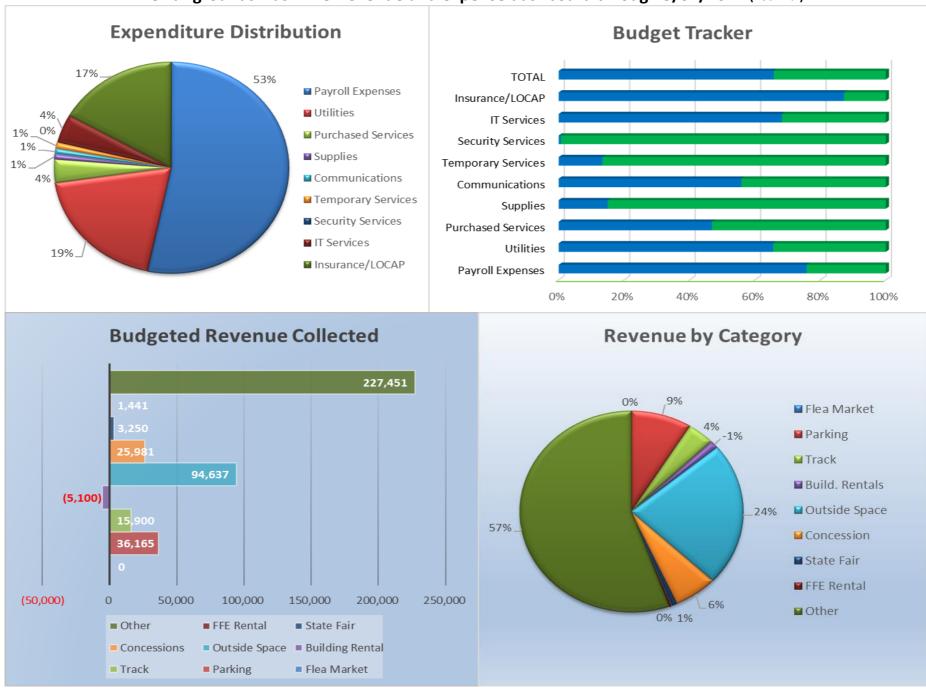

|                      | Budget    | YTD       |
|----------------------|-----------|-----------|
| Payroll Expenses     | 1,441,300 | 1,092,717 |
|                      |           |           |
| Utilities            | 608,400   | 398,815   |
|                      |           |           |
| Purchased Services   | 156,700   | 73,353    |
|                      |           |           |
| Supplies             | 113,900   | 17,032    |
|                      |           |           |
| Communications       | 29,100    | 16,255    |
|                      |           |           |
| Temporary Services   | 145,000   | 19,342    |
| Security Services    | 101,100   | 659       |
| Security Services    | 101,100   | 033       |
| IT Services          | 131,100   | 89,396    |
|                      |           |           |
| Ins. Permits & LOCAP | 394,800   | 344,377   |
|                      |           |           |
| Total                | 3,121,400 | 2,051,946 |

The Fairgrounds Nashville: revenue and expense dashboard through 5/31/2021 (not final)

Note: Graphs do not include subsidy.