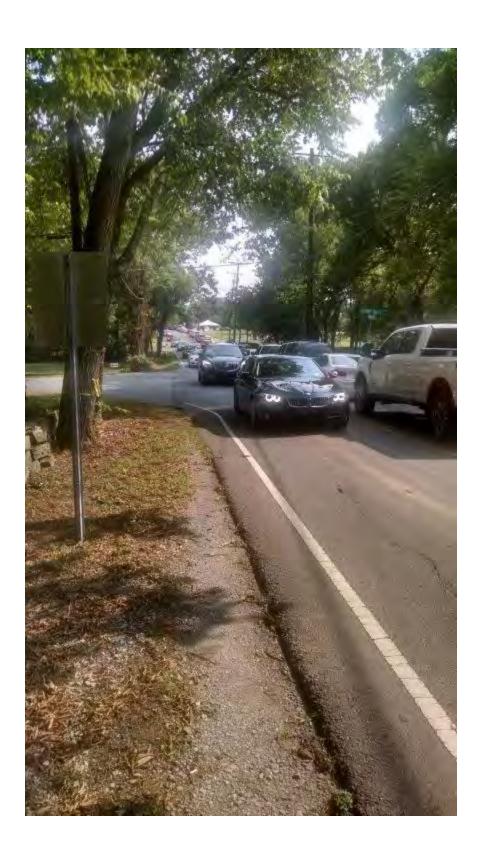

I am a longtime neighbor of this property and can attest to the already densely populated neighborhood and heavily trafficked Glendale Lane during a.m. and p.m. rush hours. To add 31 additional homes will forever have a negative effect on this older, established neighborhood that once housed Nashville's first zoo, The Glendale Park Zoo.

**Subject:** 2018SP-017-001 Glendale & Scenic

I am writing regarding the hearing scheduled for Thursday, August 23, 2018 for the rezoning for the Monroe Harding property.

I oppose the redevelopment of Monroe Harding and the current proposed plan. I think number of homes will have a significant impact on area traffic and surrounding neighborhoods.

If the entrance to Monroe Harding on Glendale has served that property since 1934, why will it continue not to serve the neighbors in the new development? Why must the residents of Duncanwood Drive, Duncanwood Court and Green Hills Court be affected? Duncanwood Drive is narrow and has no sidewalks. Additionally we have no school bus service due to the proximity of JT Moore Middle School. My main concern is the increased traffic on our street during rush hour, while school is in session.