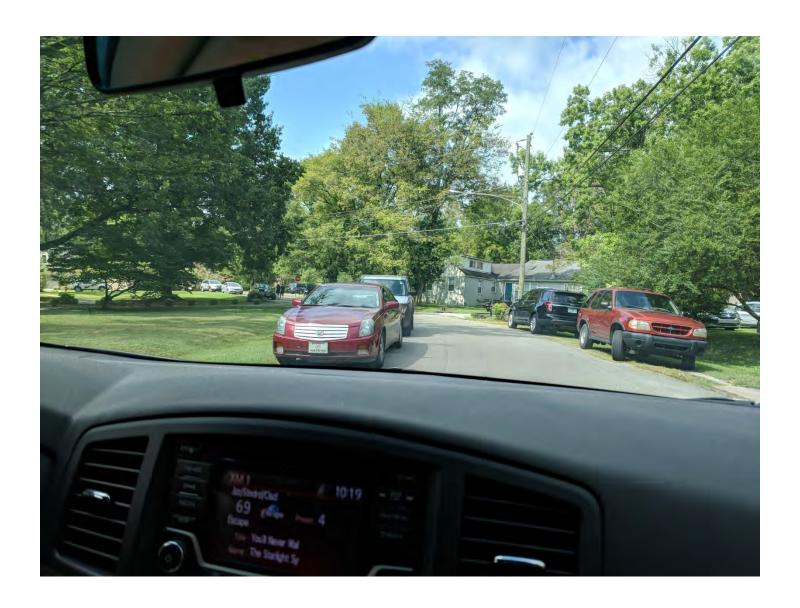

I am a longtime neighbor of this property and can attest to the already densely populated neighborhood and heavily trafficked Glendale Lane during a.m. and p.m. rush hours. To add 31 additional homes will forever have a negative effect on this older, established neighborhood that once housed Nashville's first zoo, The Glendale Park Zoo.

**Subject:** 2018SP-017-001 Glendale & Scenic

I am writing regarding the hearing scheduled for Thursday, August 23, 2018 for the rezoning for the Monroe Harding property.

I oppose the redevelopment of Monroe Harding and the current proposed plan. I think number of homes will have a significant impact on area traffic and surrounding neighborhoods.

If the entrance to Monroe Harding on Glendale has served that property since 1934, why will it continue not to serve the neighbors in the new development? Why must the residents of Duncanwood Drive, Duncanwood Court and Green Hills Court be affected? Duncanwood Drive is narrow and has no sidewalks. Additionally we have no school bus service due to the proximity of JT Moore Middle School. My main concern is the increased traffic on our street during rush hour, while school is in session.