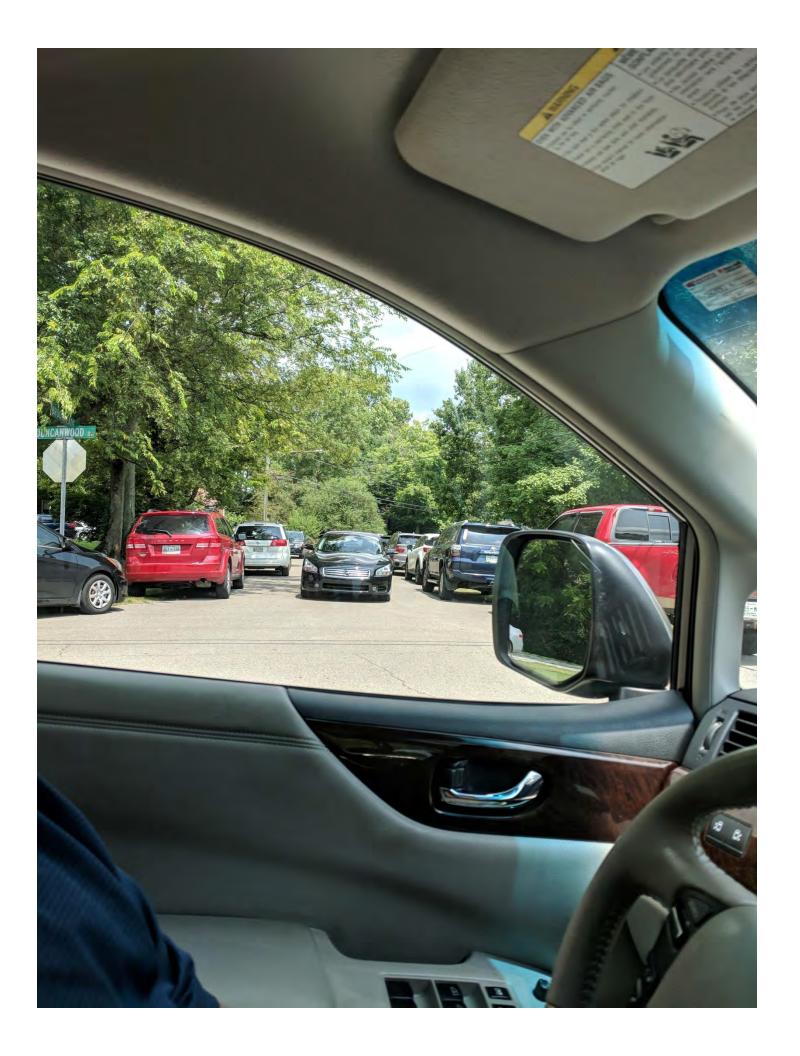

**Katherine Rogers** 

1143 Brookmeade Drive

Nashville, TN 37204

Regarding 2018sp-017-001 Glendale & Scenic:

I live on the corner of Brookmeade and Duncanwood Drive at the front of the neighborhood, and my main concern if the current plan goes through is the increased traffic - but specifically the speed with which the cars drive down Duncanwood. We often have dog walkers, children playing in the street / cove, etc., and I am concerned with increased traffic that we will lose that. People already pick up speed going down Duncanwood, and I'm curious what will be done to curb that. Can we please get speed bumps? A sidewalk would be nice, but it won't slow down the traffic. And, I'm sorry, but just lowering the speed limit won't do anything. I hate to lose our current neighborhood perks.

Additionally and separately, we have been going round and round with Barlow Builders now for a while. I asked at the last meeting why the new development needed to be connected to Duncanwood & Granny White Court at all. From what I was told by Barlow Builders and Russ Pulley, they don't need to be; it is simply Barlow Builders's right. There is an easy solution to all of this...utilize the existing

If the entrance to Monroe Harding on Glendale has served that property since 1934, why will it continue not to serve the neighbors in the new development? Why must the residents of Duncanwood Drive, Duncanwood Court and Green Hills Court be affected? Duncanwood Drive is narrow and has no sidewalks. Additionally we have no school bus service due to the proximity of JT Moore Middle School. My main concern is the increased traffic on our street during rush hour, while school is in session.