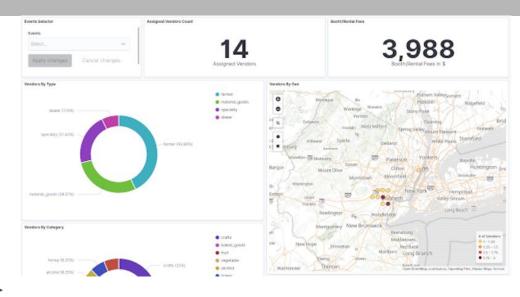

# Data, Metrics and Reporting

### **Vendor Fees**

**Foot traffic** 

Weather

**Vendor Location** 

**Attendance** 

**Booth Usage** 

**Vendor Sales** 

Invoicing