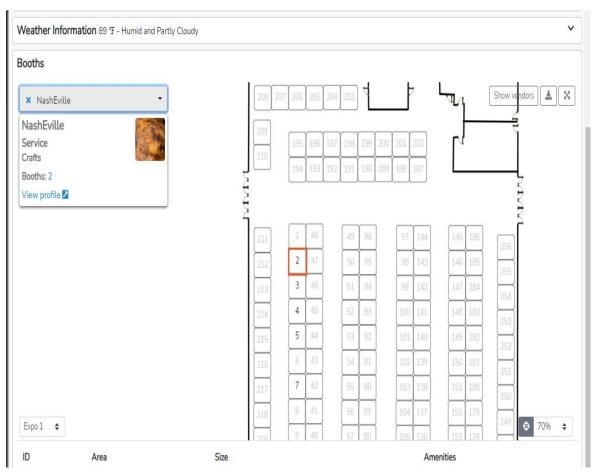

# Map Comparison: Our maps vs. Marketspread

Flea Market Maps

Market spread online maps