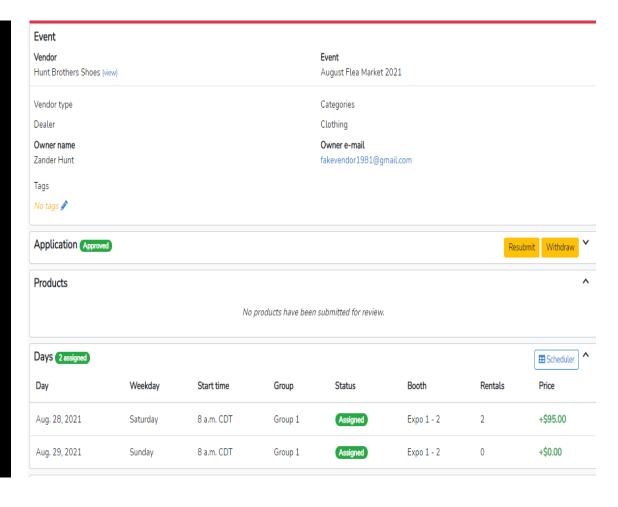

#### RESERVATIONS (RSVMNT.RSV) The Fairgrounds Nashville -----Neil Brooks "Ed" (4298) Dealer Supply Dealer Passes = 5 Antioch. TN 09-11-2019 10-01-2021 -----08-12-2021(X) (SuMARKET ..:09-25-2021 Total 960.00 Rental Metro BOOTHS ... METRO FEES ... 0.00 \_\_\_\_\_ <T>AX CERTIFICATE ... 135.00 135.00 115.00 115.00 115.00 115.00 115.00 115.00 115.00 115.00 115.00 115.00 115.00 115.00 8 EX1173 135.00 135.00 TOTAL CHARGES ...: 965.00 TOTAL PAYMENTS ..: BALANCE ..: 965.00 Ln TO SELECT, <A>DD, <P#>, <N>EXT OR <P>REV PAGE, <O>PTIONS:

#### Marketspread