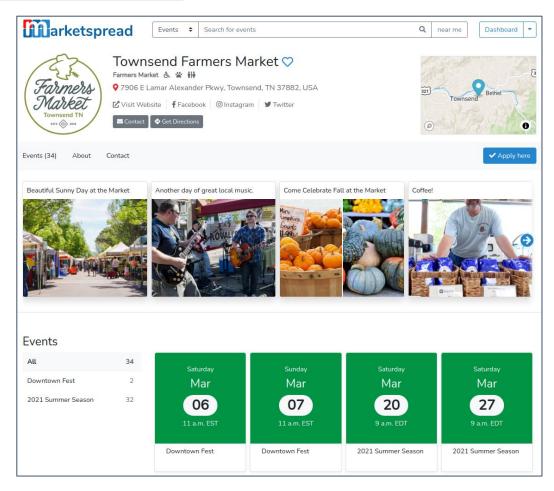

## Running a Market is hard work

**Build and Publish a Map** 

**Find and Maintain a Location** 

**Track Market Metrics** 

**Create and Maintain a Website** 

**Collect Fees** 

**Create and Open an Application** 

Manage 500+ Vendors

Media & Marketing for vendors

Communication

**Keep Financial Records** 

**Manage documents** 

**Advertise the Market** 