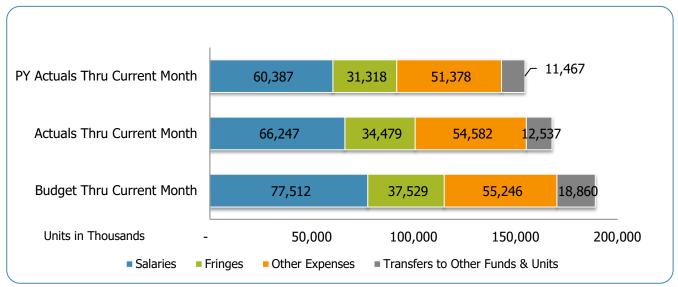

### All Departments GSD General

| Groups                             | Prior Annual<br>Budget | Prior YTD<br>Budget | Prior YTD<br>Actuals | Prior YTD<br>Variance % | Prior YTD<br>Variance \$ | Current Annual<br>Budget | Current YTD<br>Budget | Current Month<br>Actuals | Current YTD<br>Actuals | Current YTD Variance % | Current YTD Variance \$ | FY22-FY21<br>Act. Variance |
|------------------------------------|------------------------|---------------------|----------------------|-------------------------|--------------------------|--------------------------|-----------------------|--------------------------|------------------------|------------------------|-------------------------|----------------------------|
| EXPENSES & TRANSFERS:              |                        |                     |                      |                         |                          |                          |                       |                          |                        |                        |                         |                            |
| Salaries:                          |                        |                     |                      |                         |                          |                          |                       |                          |                        |                        |                         |                            |
| Regular Pay                        | 363,155,400            | 60,525,900          | 49,757,997           | 82.2%                   | 10,767,903               | 430,547,900              | 71,757,983            | 26,429,177               | 51,757,572             | 72.1%                  | 20,000,411              | 1,999,575                  |
| Overtime                           | 10,752,800             | 1,792,133           | 549,698              | 30.7%                   | 1,242,435                | 11,641,700               | 1,940,283             | 2,235,414                | 3,321,804              | 171.2%                 | (1,381,521)             | 2,772,106                  |
| All Other Salary Codes             | 46,101,100             | 7,683,517           | 10,079,252           | 131.2%                  | (2,395,735)              | 22,881,800               | 3,813,633             | 4,986,639                | 11,167,873             | 292.8%                 | (7,354,240)             | 1,088,621                  |
| Total Salaries                     | 420,009,300            | 70,001,550          | 60,386,947           | 86.3%                   | 9,614,603                | 465,071,400              | 77,511,900            | 33,651,230               | 66,247,249             | 85.5%                  | 11,264,651              | 5,860,302                  |
| Fringes                            | 214,872,600            | 35,812,100          | 31,317,565           | 87.4%                   | 4,494,535                | 225,171,500              | 37,528,583            | 17,331,357               | 34,479,214             | 91.9%                  | 3,049,369               | 3,161,649                  |
| Other Expenses:                    |                        |                     |                      |                         |                          |                          |                       |                          |                        |                        |                         |                            |
| Utilities                          | 21,539,900             | 3,589,983           | 2,851,278            | 79.4%                   | 738,705                  | 18,489,600               | 3,081,600             | 1,768,009                | 3,260,322              | 105.8%                 | (178,722)               | 409,044                    |
| Professional & Purchased Services  | 72,459,200             | 12,076,533          | 11,910,758           | 98.6%                   | 165,775                  | 73,632,200               | 12,272,033            | 4,306,650                | 10,177,824             | 82.9%                  | 2,094,209               | (1,732,934)                |
| Travel, Tuition & Dues             | 1,871,300              | 311,883             | 230,363              | 73.9%                   | 81,520                   | 2,799,400                | 466,567               | 203,431                  | 381,085                | 81.7%                  | 85,482                  | 150,722                    |
| Communications                     | 7,449,800              | 1,241,633           | 1,118,821            | 90.1%                   | 122,812                  | 8,667,900                | 1,444,650             | 566,327                  | 1,070,399              | 74.1%                  | 374,251                 | (48,422)                   |
| Repairs & Maintenance Services     | 9,448,100              | 1,574,683           | 1,609,892            | 102.2%                  | (35,209)                 | 11,653,500               | 1,942,250             | 1,362,067                | 1,443,410              | 74.3%                  | 498,840                 | (166,482)                  |
| Internal Service Fees              | 31,497,000             | 5,249,500           | 5,199,828            | 99.1%                   | 49,672                   | 38,319,200               | 6,386,533             | 3,162,658                | 6,325,317              | 99.0%                  | 61,216                  | 1,125,489                  |
| All Other Expenses                 | 128,692,400            | 21,448,733          | 28,456,811           | 132.7%                  | (7,008,078)              | 177,915,100              | 29,652,517            | 15,900,452               | 31,923,741             | 107.7%                 | (2,271,224)             | 3,466,930                  |
| Total Other Expenses               | 272,957,700            | 45,492,950          | 51,377,751           | 112.9%                  | (5,884,801)              | 331,476,900              | 55,246,150            | 27,269,594               | 54,582,098             | 98.8%                  | 664,052                 | 3,204,347                  |
| Transfers to Other Funds & Units   | 137,140,000            | 22,856,667          | 11,467,278           | 50.2%                   | 11,389,389               | 113,159,500              | 18,859,917            | 3,375,202                | 12,537,080             | 66.5%                  | 6,322,837               | 1,069,802                  |
| TOTAL EXPENSES & TRANSFERS         | 1,044,979,600          | 174,163,267         | 154,549,541          | 88.7%                   | 19,613,726               | 1,134,879,300            | 189,146,550           | 81,627,383               | 167,845,641            | 88.7%                  | 21,300,909              | 13,296,100                 |
|                                    |                        |                     |                      |                         |                          |                          |                       |                          |                        |                        |                         |                            |
| REVENUES & TRANSFERS:              |                        |                     |                      |                         |                          |                          |                       |                          |                        |                        |                         |                            |
| Charges, Commissions & Fees        | 54,468,900             | 9,078,150           | 5,681,290            | 62.6%                   | 3,396,860                | 56,124,600               | 9,354,100             | 3,393,254                | 6,022,130              | 64.4%                  | 3,331,970               | 340,840                    |
| Other Governments & Agencies:      |                        |                     |                      |                         |                          |                          |                       |                          |                        |                        |                         |                            |
| Federal Direct                     | 2,211,200              | 368,533             | (598,837)            | -162.5%                 | 967,370                  | 3,248,700                | 541,450               | (11,819)                 | (330,587)              |                        | 872,037                 | 268,250                    |
| Fed Through State Pass-Through     | 2,033,300              | 338,883             | 37,505               | 11.1%                   | 301,378                  | 3,078,300                | 513,050               | -                        | 191                    | 0.0%                   | 512,859                 | (37,314)                   |
| Fed Through Other Pass-Through     | 7,800,000              | 1,300,000           | 80,296               | 6.2%                    | 1,219,704                | 7,200,000                | 1,200,000             |                          | 4,502                  | 0.4%                   | 1,195,498               | (75,794)                   |
| State Direct                       | 78,834,800             | 13,139,133          | (31,817)             | -0.2%                   | 13,170,950               | 103,264,100              | 17,210,683            | 225,817                  | (2,136,109)            |                        | 19,346,792              | (2,104,292)                |
| Other Government & Agencies        | 42,071,200             | 7,011,867           | 36,088,938           | 514.7%                  | (29,077,071)             | 7,146,300                | 1,191,050             | 67,685                   | 26,158                 | 2.2%                   | 1,164,892               | (36,062,780)               |
| Total Other Governments & Agencies | 132,950,500            | 22,158,417          | 35,576,085           | 160.6%                  | (13,417,668)             | 123,937,400              | 20,656,233            | 281,683                  | (2,435,845)            | -11.8%                 | 23,092,078              | (38,011,930)               |
| Other Revenue:                     |                        |                     |                      |                         |                          |                          |                       |                          |                        |                        |                         |                            |
| Property Taxes                     | 624,547,100            | 104,091,183         | 123,227              | 0.1%                    | 103,967,956              | 621,435,200              | 103,572,533           | 236,292                  | 10,056,894             | 9.7%                   | 93,515,639              | 9,933,667                  |
| Local Option Sales Tax             | 122,814,300            | 20,469,050          | · <del>-</del>       | 0.0%                    | 20,469,050               | 161,049,600              | 26,841,600            | ·<br>-                   | -                      | 0.0%                   | 26,841,600              | , ,<br>-                   |
| Other Tax, Licences & Permits      | 100,480,600            | 16,746,767          | 14,828,759           | 88.5%                   | 1,918,008                | 142,965,000              | 23,827,500            | 11,482,885               | 16,920,773             | 71.0%                  | 6,906,727               | 2,092,014                  |
| Fines, Forfeits & Penalties        | 5,619,600              | 936,600             | 389,586              | 41.6%                   | 547,014                  | 4,744,200                | 790,700               | 398,521                  | 508,866                | 64.4%                  | 281,834                 | 119,280                    |
| Compensation from Property         | 631,300                | 105,217             | 229,512              | 218.1%                  | (124,295)                | 698,500                  | 116,417               | 91,175                   | 156,063                | 134.1%                 | (39,646)                | (73,449)                   |
| Miscellaneous Revenue              | 915,300                | 152,550             | 59,070               | 38.7%                   | 93,480                   | 1,011,700                | 168,617               | 15,168                   | 32,160                 | 19.1%                  | 136,457                 | (26,910)                   |
| Total Other Revenue                | 855,008,200            | 142,501,367         | 15,630,154           | 11.0%                   | 126,871,213              | 931,904,200              | 155,317,367           | 12,224,041               | 27,674,756             | 17.8%                  | 127,642,611             | 12,044,602                 |
| Transfers From Other Funds & Units | 20,307,300             | 3,384,550           | 1,443,744            | 42.7%                   | 1,940,806                | 23,111,800               | 3,851,967             | 1,627,938                | 2,079,975              | 54.0%                  | 1,771,992               | 636,231                    |
| TOTAL REVENUE & TRANSFERS          | 1,062,734,900          | 177,122,483         | 58,331,273           | 32.9%                   | 118,791,210              | 1,135,078,000            | 189,179,667           | 17,526,916               | 33,341,016             | 17.6%                  | 155,838,651             | (24,990,257)               |

# **GSD Expenditures Summary** FY21-22 as of August 2021