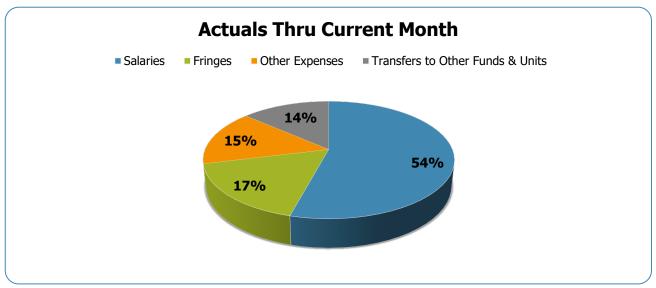

### MNPS Operating

| Groups                             | Prior Annual<br>Budget | Prior YTD<br>Budget | Prior YTD<br>Actuals | Prior YTD<br>Variance % | Prior YTD<br>Variance \$ | Current Annual<br>Budget | Current YTD<br>Budget | Current Month<br>Actuals | Current YTD<br>Actuals | Current YTD<br>Variance % | Current YTD<br>Variance \$ | FY22-FY21<br>Act. Variance |
|------------------------------------|------------------------|---------------------|----------------------|-------------------------|--------------------------|--------------------------|-----------------------|--------------------------|------------------------|---------------------------|----------------------------|----------------------------|
| EXPENSES & TRANSFERS:              |                        |                     |                      |                         |                          |                          |                       |                          |                        |                           |                            |                            |
| Salaries:                          |                        |                     |                      |                         |                          |                          |                       |                          |                        |                           |                            |                            |
| Regular Pay*                       | 429,527,524            | 71,587,921          | 61,571,549           | 86.0%                   | 10,016,372               | 494,023,000              | 82,337,167            | 43,121,204               | 66,697,639             | 81.0%                     | 15,639,528                 | 5,126,090                  |
| Overtime                           | 1,905,400              | 317,567             | 157,661              | 49.6%                   | 159,906                  | 2,439,200                | 406,533               | 269,648                  | 379,163                | 93.3%                     | 27,370                     | 221,502                    |
| All Other Salary Codes             | 7,633,700              | 1,272,283           | 2,543,397            | 199.9%                  | (1,271,114)              | 16,502,100               | 2,750,350             | 1,314,849                | 2,259,453              | 82.2%                     | 490,897                    | (283,944)                  |
| Total Salaries                     | 439,066,624            | 73,177,771          | 64,272,607           | 87.8%                   | 8,905,164                | 512,964,300              | 85,494,050            | 44,705,701               | 69,336,255             | 81.1%                     | 16,157,795                 | 5,063,648                  |
| Fringes                            | 180,948,276            | 30,158,046          | 20,007,316           | 66.3%                   | 10,150,730               | 178,743,000              | 29,790,500            | 15,717,585               | 21,674,783             | 72.8%                     | 8,115,717                  | 1,667,467                  |
| Other Expenses:                    |                        |                     |                      |                         |                          |                          |                       |                          |                        |                           |                            |                            |
| Utilities                          | 25,408,000             | 4,234,667           | 2,686,319            | 63.4%                   | 1,548,348                | 24,156,000               | 4,026,000             | 2,205,866                | 3,361,112              | 83.5%                     | 664,888                    | 674,793                    |
| Professional & Purchased Services  | 41,362,300             | 6,893,717           | 4,819,577            | 69.9%                   | 2,074,140                | 47,909,200               | 7,984,867             | 5,313,150                | 6,184,475              | 77.5%                     | 1,800,392                  | 1,364,898                  |
| Travel, Tuition & Dues             | 1,683,000              | 280,500             | 116,383              | 41.5%                   | 164,117                  | 1,864,700                | 310,783               | 310,477                  | 115,360                | 37.1%                     | 195,423                    | (1,023)                    |
| Communications                     | 2,252,800              | 375,467             | 247,217              | 65.8%                   | 128,250                  | 2,462,100                | 410,350               | 238,232                  | 170,244                | 41.5%                     | 240,106                    | (76,973)                   |
| Repairs & Maintenance Services     | 5,218,800              | 869,800             | 471,302              | 54.2%                   | 398,498                  | 2,972,600                | 495,433               | 483,915                  | 230,180                | 46.5%                     | 265,253                    | (241,122)                  |
| Internal Service Fees              | 3,913,200              | 652,200             | 652,614              | 100.1%                  | (414)                    | 3,756,500                | 626,083               | 313,042                  | 626,083                | 100.0%                    | 0                          | (26,531)                   |
| All Other Expenses                 | 59,828,400             | 9,971,400           | 8,732,825            | 87.6%                   | 1,238,575                | 63,195,300               | 10,532,550            | 6,877,159                | 9,009,500              | 85.5%                     | 1,523,050                  | 276,675                    |
| •                                  |                        |                     |                      |                         |                          |                          |                       |                          |                        |                           |                            |                            |
| Total Other Expenses               | 139,666,500            | 23,277,750          | 17,726,237           | 76.2%                   | 5,551,513                | 146,316,400              | 24,386,067            | 15,741,841               | 19,696,954             | 80.8%                     | 4,689,113                  | 1,970,717                  |
| Transfers to Other Funds & Units   | 173,970,700            | 28,995,117          | 15,368,752           | 53.0%                   | 13,626,365               | 176,637,900              | 29,439,650            | 16,930,930               | 17,279,819             | 58.7%                     | 12,159,831                 | 1,911,067                  |
| TOTAL EXPENSES & TRANSFERS         | 933,652,100            | 155,608,683         | 117,374,912          | 75.4%                   | 38,233,771               | 1,014,661,600            | 169,110,267           | 93,096,057               | 127,987,811            | 75.7%                     | 41,122,456                 | 10,612,899                 |
|                                    |                        |                     |                      |                         |                          |                          |                       |                          |                        |                           |                            |                            |
| REVENUES & TRANSFERS:              |                        |                     |                      |                         |                          |                          |                       |                          |                        |                           |                            |                            |
| Charges, Commissions & Fees        | 2,250,000              | 375,000             | 34,071               | 9.1%                    | 340,929                  | 2,250,000                | 375,000               | 52,932                   | 105,386                | 28.1%                     | 269,614                    | 71,315                     |
| Other Governments & Agencies:      |                        |                     |                      |                         |                          |                          |                       |                          |                        |                           |                            |                            |
| Federal Direct                     | -                      | -                   | -                    | 0.0%                    | -                        | -                        | -                     | -                        | -                      | 0.0%                      | -                          | -                          |
| Fed Through State Pass-Through     | 500,000                | 83,333              | -                    | 0.0%                    | 83,333                   | 500,000                  | 83,333                | 3,355                    | 7,405                  | 8.9%                      | 75,928                     | 7,405                      |
| Fed Through Other Pass-Through     | -                      | -                   | -                    | 0.0%                    | -                        | -                        | -                     | -                        | -                      | 0.0%                      | -                          | -                          |
| State Direct                       | 288,467,800            | 48,077,967          | 28,173,189           | 58.6%                   | 19,904,778               | 285,619,700              | 47,603,283            | 28,034,005               | 28,035,479             | 58.9%                     | 19,567,804                 | (137,710)                  |
| Other Government & Agencies        | 10,000                 | 1,667               | -                    | 0.0%                    | 1,667                    | 10,000                   | 1,667                 | (177)                    | -                      | 0.0%                      | 1,667                      | -                          |
| Total Other Governments & Agencies | 288,977,800            | 48,162,967          | 28,173,189           | 58.5%                   | 19,989,778               | 286,129,700              | 47,688,283            | 28,037,183               | 28,042,884             | 58.8%                     | 19,645,399                 | (130,305)                  |
| Other Revenue:                     |                        |                     |                      |                         |                          |                          |                       |                          |                        |                           |                            |                            |
| Property Taxes                     | 431,608,100            | 71,934,683          | 550                  | 0.0%                    | 71,934,133               | 458,308,900              | 76,384,817            | 13,114                   | (69)                   | 0.0%                      | 76,384,886                 | (619)                      |
| Local Option Sales Tax             | 178,361,400            | 29,726,900          | -                    | 0.0%                    | 29,726,900               | 250,083,200              | 41,680,533            | 13,114                   | (09)                   | 0.0%                      | 41,680,533                 | (019)                      |
| Other Tax, Licences & Permits      | 17,182,100             | 2,863,683           | 13,175               | 0.5%                    | 2,850,508                | 12,995,600               | 2,165,933             | 10,130                   | 52,706                 | 2.4%                      | 2,113,227                  | 39,531                     |
| Fines, Forfeits & Penalties        | 1,200                  | 200                 | 10,170               | 0.0%                    | 200                      | 1,200                    | 200                   | 10,100                   | 75                     | 37.5%                     | 125                        | 75                         |
| Compensation from Property         | 1,640,000              | 273,333             | 282,751              | 103.4%                  | (9,418)                  | 2,443,000                | 407,167               | 53,070                   | 71,689                 | 17.6%                     | 335,478                    | (211,062)                  |
| Miscellaneous Revenue              | 150,000                | 25,000              | 201,725              | 806.9%                  | (176,725)                | 150,000                  | 25,000                | (7,352)                  | (3,345)                |                           | 28,345                     | (205,070)                  |
| Micochanicodo Novondo              | 100,000                | 20,000              | 201,120              | 000.070                 | (110,120)                | 100,000                  | 20,000                | (1,002)                  | (0,040)                | - 10.770                  | 20,040                     | (200,010)                  |
| Total Other Revenue                | 628,942,800            | 104,823,800         | 498,201              | 0.5%                    | 104,325,599              | 723,981,900              | 120,663,650           | 68,962                   | 121,056                | 0.1%                      | 120,542,594                | (377,145)                  |
| Transfers From Other Funds & Units | 13,481,500             | 2,246,917           | 4,820,862            | 214.6%                  | (2,573,945)              | 2,300,000                | 383,333               | -                        | -                      | 0.0%                      | 383,333                    | (4,820,862)                |
| TOTAL REVENUE & TRANSFERS          | 933,652,100            | 155,608,683         | 33,526,323           | 21.5%                   | 122,082,360              | 1,014,661,600            | 169,110,267           | 28,159,077               | 28,269,326             | 16.7%                     | 140,840,941                | (5,256,997)                |

# MNPS Operating Fund Expenditures Summary FY21-22 as of August 2021