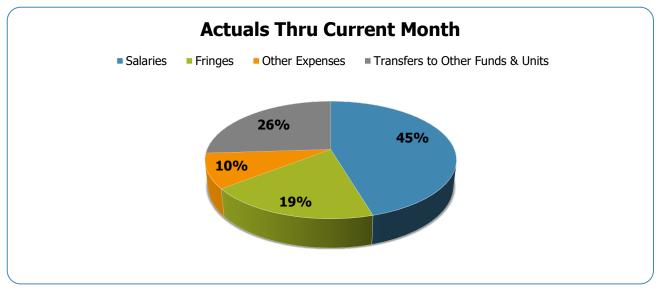

### All Departments USD General

| Groups                             | Prior Annual<br>Budget | Prior YTD<br>Budget | Prior YTD<br>Actuals | Prior YTD<br>Variance % | Prior YTD<br>Variance \$ | Current Annual<br>Budget | Current YTD<br>Budget | Current Month<br>Actuals | Current YTD<br>Actuals | Current YTD<br>Variance % | Current YTD Variance \$ | FY22-FY21<br>Act. Variance |
|------------------------------------|------------------------|---------------------|----------------------|-------------------------|--------------------------|--------------------------|-----------------------|--------------------------|------------------------|---------------------------|-------------------------|----------------------------|
| EXPENSES & TRANSFERS:              |                        |                     |                      |                         |                          |                          |                       |                          |                        |                           | •                       |                            |
| Salaries:                          |                        |                     |                      |                         |                          |                          |                       |                          |                        |                           |                         |                            |
| Regular Pay                        | 50,429,000             | 8,404,833           | 5,584,003            | 66.4%                   | 2,820,830                | 53,993,500               | 8,998,917             | 2,959,693                | 5,848,567              | 65.0%                     | 3,150,350               | 264,564                    |
| Overtime                           | 1,015,200              | 169,200             | 505,226              | 298.6%                  | (336,026)                | 2,381,200                | 396,867               | 193,820                  | 275,244                | 69.4%                     | 121,623                 | (229,982)                  |
| All Other Salary Codes             | 999,700                | 166,617             | 2,376,784            | 1426.5%                 | (2,210,167)              | (1,500,400)              | (250,067)             | 1,262,295                | 2,510,876              | -1004.1%                  | (2,760,943)             | 134,092                    |
| Total Salaries                     | 52,443,900             | 8,740,650           | 8,466,013            | 96.9%                   | 274,637                  | 54,874,300               | 9,145,717             | 4,415,808                | 8,634,687              | 94.4%                     | 511,030                 | 168,674                    |
| Fringes                            | 22,830,400             | 3,805,067           | 3,409,915            | 89.6%                   | 395,152                  | 23,149,400               | 3,858,233             | 1,832,150                | 3,607,787              | 93.5%                     | 250,446                 | 197,872                    |
| Other Expenses:                    |                        |                     |                      |                         |                          |                          |                       |                          |                        |                           |                         |                            |
| Utilities                          | 8,067,200              | 1,344,533           | 689,840              | 51.3%                   | 654,693                  | 8,093,200                | 1,348,867             | 703,043                  | 704,821                | 52.3%                     | 644,046                 | 14,981                     |
| Professional & Purchased Services  | 152,700                | 25,450              | -                    | 0.0%                    | 25,450                   | 15,000                   | 2,500                 | -                        | -                      | 0.0%                      | 2,500                   | -                          |
| Travel, Tuition & Dues             | 2,000                  | 333                 | 290                  | 87.0%                   | 43                       | 11,100                   | 1,850                 | 10                       | 40                     | 2.2%                      | 1,810                   | (250)                      |
| Communications                     | 57,900                 | 9,650               | 6,739                | 69.8%                   | 2,911                    | 87,900                   | 14,650                | 11,919                   | 15,349                 | 104.8%                    | (699)                   | 8,610                      |
| Repairs & Maintenance Services     | 54,000                 | 9,000               | ,<br>-               | 0.0%                    | 9,000                    | 54,000                   | 9,000                 | 1,233                    | ,<br>-                 | 0.0%                      | 9,000                   | -                          |
| Internal Service Fees              | 5,492,800              | 915,467             | 915,467              | 100.0%                  | (0)                      | 6,011,800                | 1,001,967             | 500,983                  | 1,001,967              | 100.0%                    | (0)                     | 86,500                     |
| All Other Expenses                 | 3,997,500              | 666,250             | 46,163               | 6.9%                    | 620,087 <sup>°</sup>     | 7,092,700                | 1,182,117             | 49,566                   | 96,064                 | 8.1%                      | 1,086,053               | 49,901                     |
| Total Other Expenses               | 17,824,100             | 2,970,683           | 1,658,499            | 55.8%                   | 1,312,184                | 21,365,700               | 3,560,950             | 1,266,754                | 1,818,241              | 51.1%                     | 1,742,709               | 159,742                    |
| Transfers to Other Funds & Units   | 40,592,800             | 6,765,467           | 5,275,440            | 78.0%                   | 1,490,027                | 41,442,600               | 6,907,100             | 4,607,371                | 4,941,046              | 71.5%                     | 1,966,054               | (334,394)                  |
| TOTAL EXPENSES & TRANSFERS         | 133,691,200            | 22,281,867          | 18,809,867           | 84.4%                   | 3,472,000                | 140,832,000              | 23,472,000            | 12,122,083               | 19,001,761             | 81.0%                     | 4,470,239               | 191,894                    |
| REVENUES & TRANSFERS:              |                        |                     |                      |                         |                          |                          |                       |                          |                        |                           |                         |                            |
| Charges, Commissions & Fees        | 1,458,500              | 243,083             | 218,570              | 89.9%                   | 24,513                   | 106,000                  | 17,667                | 12,756                   | 24,143                 | 136.7%                    | (6,476)                 | (194,427)                  |
| Other Governments & Agencies:      |                        |                     |                      |                         |                          |                          |                       |                          |                        |                           |                         |                            |
| Federal Direct                     | -                      | _                   | -                    | 0.0%                    | -                        | -                        | -                     | -                        | -                      | 0.0%                      | -                       | -                          |
| Fed Through State Pass-Through     | -                      | -                   | -                    | 0.0%                    | -                        | -                        | -                     | -                        | -                      | 0.0%                      | -                       | -                          |
| Fed Through Other Pass-Through     | -                      | -                   | -                    | 0.0%                    | -                        | -                        | -                     | -                        | -                      | 0.0%                      | -                       | -                          |
| State Direct                       | 402,600                | 67,100              | -                    | 0.0%                    | 67,100                   | 522,600                  | 87,100                | -                        | -                      | 0.0%                      | 87,100                  | -                          |
| Other Government & Agencies        |                        | <u> </u>            | -                    | 0.0%                    | <u> </u>                 | <u> </u>                 | <u> </u>              | -                        | -                      | 0.0%                      | <u> </u>                |                            |
| Total Other Governments & Agencies | 402,600                | 67,100              |                      | 0.0%                    | 67,100                   | 522,600                  | 87,100                |                          |                        | 0.0%                      | 87,100                  |                            |
| Other Revenue:                     |                        |                     |                      |                         |                          |                          |                       |                          |                        |                           |                         |                            |
| Property Taxes                     | 125,591,600            | 20,931,933          | 1,837                | 0.0%                    | 20,930,096               | 131,050,500              | 21,841,750            | 68,795                   | (1,416)                | 0.0%                      | 21,843,166              | (3,253)                    |
| Local Option Sales Tax             | 123,391,000            | 20,931,933          |                      | 0.0%                    | 20,930,090               |                          | 21,041,730            | 00,793                   | (1,410)                | 0.0%                      | 21,043,100              | (3,233)                    |
| Other Tax, Licences & Permits      | 11,923,900             | 1,987,317           | -                    | 0.0%                    | 1,987,317                | 9,152,900                | 1,525,483             | -                        | -                      | 0.0%                      | 1,525,483               | -                          |
| Fines, Forfeits & Penalties        | 11,923,900             | 1,907,317           | -<br>-               | 0.0%                    | 1,907,317                | 9,132,900                | 1,323,463             | -                        | -                      | 0.0%                      | 1,323,463               | -                          |
| Compensation from Property         | 100,000                | 16,667              | -<br>-               | 0.0%                    | 16,667                   | _                        | -                     | -                        | -<br>-                 | 0.0%                      | -                       | -                          |
| Miscellaneous Revenue              | 100,000                | 10,007              | 5,678                | 100.0%                  | (5,678)                  | -<br>-                   | -                     | 30                       | 1,326                  | 100.0%                    | (1,326)                 | (4,352)                    |
| Total Other Berrance               | 427.045.500            | 00 005 047          |                      |                         |                          | 440,000,400              | 02 267 222            |                          | ·                      |                           |                         |                            |
| Total Other Revenue                | 137,615,500            | 22,935,917          | 7,515                | 0.0%                    | 22,928,402               | 140,203,400              | 23,367,233            | 68,825                   | (90)                   | 0.0%                      | 23,367,323              | (7,605)                    |
| Transfers From Other Funds & Units |                        | -                   | -                    | 0.0%                    | -                        | -                        | -                     |                          | -                      | 0.0%                      | -                       |                            |
| TOTAL REVENUE & TRANSFERS          | 139,476,600            | 23,246,100          | 226,085              | 1.0%                    | 23,020,015               | 140,832,000              | 23,472,000            | 81,581                   | 24,053                 | 0.1%                      | 23,447,947              | (202,032)                  |

# **USD Expenditures Summary** FY21-22 as of August 2021