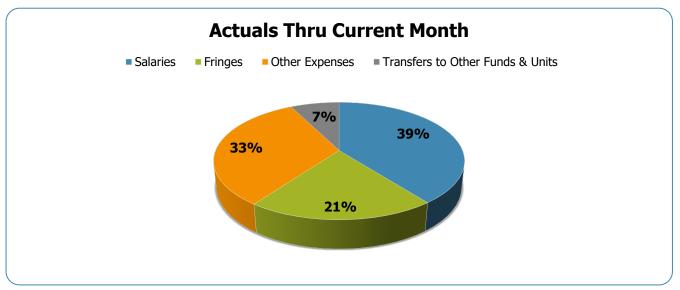

### All Departments GSD General

| Groups                             | Prior Annual<br>Budget | Prior YTD<br>Budget | Prior YTD<br>Actuals | Prior YTD<br>Variance % | Prior YTD<br>Variance \$ | Current Annual<br>Budget | Current YTD<br>Budget | Current Month<br>Actuals | Current YTD<br>Actuals | Current YTD Variance % | Current YTD Variance \$ | FY22-FY21<br>Act. Variance |
|------------------------------------|------------------------|---------------------|----------------------|-------------------------|--------------------------|--------------------------|-----------------------|--------------------------|------------------------|------------------------|-------------------------|----------------------------|
| EXPENSES & TRANSFERS:              |                        |                     |                      |                         |                          |                          |                       |                          |                        |                        |                         |                            |
| Salaries:                          |                        |                     |                      |                         |                          |                          |                       |                          |                        |                        |                         |                            |
| Regular Pay                        | 363,155,400            | 60,525,900          | 49,757,997           | 82.2%                   | 10,767,903               | 430,547,900              | 71,757,983            | 26,429,177               | 51,757,572             | 72.1%                  | 20,000,411              | 1,999,575                  |
| Overtime                           | 10,752,800             | 1,792,133           | 549,698              | 30.7%                   | 1,242,435                | 11,641,700               | 1,940,283             | 2,235,414                | 3,321,804              | 171.2%                 | (1,381,521)             | 2,772,106                  |
| All Other Salary Codes             | 46,101,100             | 7,683,517           | 10,079,252           | 131.2%                  | (2,395,735)              | 22,881,800               | 3,813,633             | 4,986,639                | 11,167,873             | 292.8%                 | (7,354,240)             | 1,088,621                  |
| Total Salaries                     | 420,009,300            | 70,001,550          | 60,386,947           | 86.3%                   | 9,614,603                | 465,071,400              | 77,511,900            | 33,651,230               | 66,247,249             | 85.5%                  | 11,264,651              | 5,860,302                  |
| Fringes                            | 214,872,600            | 35,812,100          | 31,317,565           | 87.4%                   | 4,494,535                | 225,171,500              | 37,528,583            | 17,331,357               | 34,479,214             | 91.9%                  | 3,049,369               | 3,161,649                  |
| Other Expenses:                    |                        |                     |                      |                         |                          |                          |                       |                          |                        |                        |                         |                            |
| Utilities                          | 21,539,900             | 3,589,983           | 2,851,278            | 79.4%                   | 738,705                  | 18,489,600               | 3,081,600             | 1,768,009                | 3,260,322              | 105.8%                 | (178,722)               | 409,044                    |
| Professional & Purchased Services  | 72,459,200             | 12,076,533          | 11,910,758           | 98.6%                   | 165,775                  | 73,632,200               | 12,272,033            | 4,306,650                | 10,177,824             | 82.9%                  | 2,094,209               | (1,732,934)                |
| Travel, Tuition & Dues             | 1,871,300              | 311,883             | 230,363              | 73.9%                   | 81,520                   | 2,799,400                | 466,567               | 203,431                  | 381,085                | 81.7%                  | 85,482                  | 150,722                    |
| Communications                     | 7,449,800              | 1,241,633           | 1,118,821            | 90.1%                   | 122,812                  | 8,667,900                | 1,444,650             | 566,327                  | 1,070,399              | 74.1%                  | 374,251                 | (48,422)                   |
| Repairs & Maintenance Services     | 9,448,100              | 1,574,683           | 1,609,892            | 102.2%                  | (35,209)                 | 11,653,500               | 1,942,250             | 1,362,067                | 1,443,410              | 74.3%                  | 498,840                 | (166,482)                  |
| Internal Service Fees              | 31,497,000             | 5,249,500           | 5,199,828            | 99.1%                   | 49,672                   | 38,319,200               | 6,386,533             | 3,162,658                | 6,325,317              | 99.0%                  | 61,216                  | 1,125,489                  |
| All Other Expenses                 | 128,692,400            | 21,448,733          | 28,456,811           | 132.7%                  | (7,008,078)              | 177,915,100              | 29,652,517            | 15,900,452               | 31,923,741             | 107.7%                 | (2,271,224)             | 3,466,930                  |
| Total Other Expenses               | 272,957,700            | 45,492,950          | 51,377,751           | 112.9%                  | (5,884,801)              | 331,476,900              | 55,246,150            | 27,269,594               | 54,582,098             | 98.8%                  | 664,052                 | 3,204,347                  |
| Transfers to Other Funds & Units   | 137,140,000            | 22,856,667          | 11,467,278           | 50.2%                   | 11,389,389               | 113,159,500              | 18,859,917            | 3,375,202                | 12,537,080             | 66.5%                  | 6,322,837               | 1,069,802                  |
| TOTAL EXPENSES & TRANSFERS         | 1,044,979,600          | 174,163,267         | 154,549,541          | 88.7%                   | 19,613,726               | 1,134,879,300            | 189,146,550           | 81,627,383               | 167,845,641            | 88.7%                  | 21,300,909              | 13,296,100                 |
|                                    |                        |                     |                      |                         |                          |                          |                       |                          |                        |                        |                         |                            |
| REVENUES & TRANSFERS:              |                        |                     |                      |                         |                          |                          |                       |                          |                        |                        |                         |                            |
| Charges, Commissions & Fees        | 54,468,900             | 9,078,150           | 5,681,290            | 62.6%                   | 3,396,860                | 56,124,600               | 9,354,100             | 3,393,254                | 6,022,130              | 64.4%                  | 3,331,970               | 340,840                    |
| Other Governments & Agencies:      |                        |                     |                      |                         |                          |                          |                       |                          |                        |                        |                         |                            |
| Federal Direct                     | 2,211,200              | 368,533             | (598,837)            | -162.5%                 | 967,370                  | 3,248,700                | 541,450               | (11,819)                 | (330,587)              |                        | 872,037                 | 268,250                    |
| Fed Through State Pass-Through     | 2,033,300              | 338,883             | 37,505               | 11.1%                   | 301,378                  | 3,078,300                | 513,050               | -                        | 191                    | 0.0%                   | 512,859                 | (37,314)                   |
| Fed Through Other Pass-Through     | 7,800,000              | 1,300,000           | 80,296               | 6.2%                    | 1,219,704                | 7,200,000                | 1,200,000             |                          | 4,502                  | 0.4%                   | 1,195,498               | (75,794)                   |
| State Direct                       | 78,834,800             | 13,139,133          | (31,817)             | -0.2%                   | 13,170,950               | 103,264,100              | 17,210,683            | 225,817                  | (2,136,109)            |                        | 19,346,792              | (2,104,292)                |
| Other Government & Agencies        | 42,071,200             | 7,011,867           | 36,088,938           | 514.7%                  | (29,077,071)             | 7,146,300                | 1,191,050             | 67,685                   | 26,158                 | 2.2%                   | 1,164,892               | (36,062,780)               |
| Total Other Governments & Agencies | 132,950,500            | 22,158,417          | 35,576,085           | 160.6%                  | (13,417,668)             | 123,937,400              | 20,656,233            | 281,683                  | (2,435,845)            | -11.8%                 | 23,092,078              | (38,011,930)               |
| Other Revenue:                     |                        |                     |                      |                         |                          |                          |                       |                          |                        |                        |                         |                            |
| Property Taxes                     | 624,547,100            | 104,091,183         | 123,227              | 0.1%                    | 103,967,956              | 621,435,200              | 103,572,533           | 236,292                  | 10,056,894             | 9.7%                   | 93,515,639              | 9,933,667                  |
| Local Option Sales Tax             | 122,814,300            | 20,469,050          | · <del>-</del>       | 0.0%                    | 20,469,050               | 161,049,600              | 26,841,600            | ·<br>-                   | -                      | 0.0%                   | 26,841,600              | , ,<br>-                   |
| Other Tax, Licences & Permits      | 100,480,600            | 16,746,767          | 14,828,759           | 88.5%                   | 1,918,008                | 142,965,000              | 23,827,500            | 11,482,885               | 16,920,773             | 71.0%                  | 6,906,727               | 2,092,014                  |
| Fines, Forfeits & Penalties        | 5,619,600              | 936,600             | 389,586              | 41.6%                   | 547,014                  | 4,744,200                | 790,700               | 398,521                  | 508,866                | 64.4%                  | 281,834                 | 119,280                    |
| Compensation from Property         | 631,300                | 105,217             | 229,512              | 218.1%                  | (124,295)                | 698,500                  | 116,417               | 91,175                   | 156,063                | 134.1%                 | (39,646)                | (73,449)                   |
| Miscellaneous Revenue              | 915,300                | 152,550             | 59,070               | 38.7%                   | 93,480                   | 1,011,700                | 168,617               | 15,168                   | 32,160                 | 19.1%                  | 136,457                 | (26,910)                   |
| Total Other Revenue                | 855,008,200            | 142,501,367         | 15,630,154           | 11.0%                   | 126,871,213              | 931,904,200              | 155,317,367           | 12,224,041               | 27,674,756             | 17.8%                  | 127,642,611             | 12,044,602                 |
| Transfers From Other Funds & Units | 20,307,300             | 3,384,550           | 1,443,744            | 42.7%                   | 1,940,806                | 23,111,800               | 3,851,967             | 1,627,938                | 2,079,975              | 54.0%                  | 1,771,992               | 636,231                    |
| TOTAL REVENUE & TRANSFERS          | 1,062,734,900          | 177,122,483         | 58,331,273           | 32.9%                   | 118,791,210              | 1,135,078,000            | 189,179,667           | 17,526,916               | 33,341,016             | 17.6%                  | 155,838,651             | (24,990,257)               |

# **GSD Expenditures Summary** FY21-22 as of August 2021