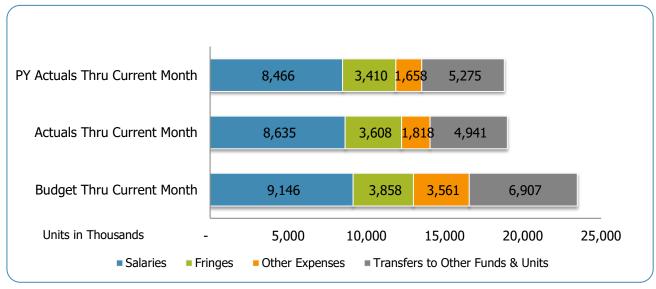

### All Departments USD General

| Groups                             | Prior Annual<br>Budget | Prior YTD<br>Budget | Prior YTD<br>Actuals | Prior YTD<br>Variance % | Prior YTD<br>Variance \$ | Current Annual<br>Budget | Current YTD<br>Budget | Current Month<br>Actuals | Current YTD<br>Actuals | Current YTD<br>Variance % | Current YTD Variance \$ | FY22-FY21<br>Act. Variance |
|------------------------------------|------------------------|---------------------|----------------------|-------------------------|--------------------------|--------------------------|-----------------------|--------------------------|------------------------|---------------------------|-------------------------|----------------------------|
| EXPENSES & TRANSFERS:              |                        |                     |                      |                         |                          |                          |                       |                          |                        |                           | •                       |                            |
| Salaries:                          |                        |                     |                      |                         |                          |                          |                       |                          |                        |                           |                         |                            |
| Regular Pay                        | 50,429,000             | 8,404,833           | 5,584,003            | 66.4%                   | 2,820,830                | 53,993,500               | 8,998,917             | 2,959,693                | 5,848,567              | 65.0%                     | 3,150,350               | 264,564                    |
| Overtime                           | 1,015,200              | 169,200             | 505,226              | 298.6%                  | (336,026)                | 2,381,200                | 396,867               | 193,820                  | 275,244                | 69.4%                     | 121,623                 | (229,982)                  |
| All Other Salary Codes             | 999,700                | 166,617             | 2,376,784            | 1426.5%                 | (2,210,167)              | (1,500,400)              | (250,067)             | 1,262,295                | 2,510,876              | -1004.1%                  | (2,760,943)             | 134,092                    |
| Total Salaries                     | 52,443,900             | 8,740,650           | 8,466,013            | 96.9%                   | 274,637                  | 54,874,300               | 9,145,717             | 4,415,808                | 8,634,687              | 94.4%                     | 511,030                 | 168,674                    |
| Fringes                            | 22,830,400             | 3,805,067           | 3,409,915            | 89.6%                   | 395,152                  | 23,149,400               | 3,858,233             | 1,832,150                | 3,607,787              | 93.5%                     | 250,446                 | 197,872                    |
| Other Expenses:                    |                        |                     |                      |                         |                          |                          |                       |                          |                        |                           |                         |                            |
| Utilities                          | 8,067,200              | 1,344,533           | 689,840              | 51.3%                   | 654,693                  | 8,093,200                | 1,348,867             | 703,043                  | 704,821                | 52.3%                     | 644,046                 | 14,981                     |
| Professional & Purchased Services  | 152,700                | 25,450              | -                    | 0.0%                    | 25,450                   | 15,000                   | 2,500                 | -                        | -                      | 0.0%                      | 2,500                   | -                          |
| Travel, Tuition & Dues             | 2,000                  | 333                 | 290                  | 87.0%                   | 43                       | 11,100                   | 1,850                 | 10                       | 40                     | 2.2%                      | 1,810                   | (250)                      |
| Communications                     | 57,900                 | 9,650               | 6,739                | 69.8%                   | 2,911                    | 87,900                   | 14,650                | 11,919                   | 15,349                 | 104.8%                    | (699)                   | 8,610                      |
| Repairs & Maintenance Services     | 54,000                 | 9,000               | ,<br>-               | 0.0%                    | 9,000                    | 54,000                   | 9,000                 | 1,233                    | ,<br>-                 | 0.0%                      | 9,000                   | -                          |
| Internal Service Fees              | 5,492,800              | 915,467             | 915,467              | 100.0%                  | (0)                      | 6,011,800                | 1,001,967             | 500,983                  | 1,001,967              | 100.0%                    | (0)                     | 86,500                     |
| All Other Expenses                 | 3,997,500              | 666,250             | 46,163               | 6.9%                    | 620,087 <sup>°</sup>     | 7,092,700                | 1,182,117             | 49,566                   | 96,064                 | 8.1%                      | 1,086,053               | 49,901                     |
| Total Other Expenses               | 17,824,100             | 2,970,683           | 1,658,499            | 55.8%                   | 1,312,184                | 21,365,700               | 3,560,950             | 1,266,754                | 1,818,241              | 51.1%                     | 1,742,709               | 159,742                    |
| Transfers to Other Funds & Units   | 40,592,800             | 6,765,467           | 5,275,440            | 78.0%                   | 1,490,027                | 41,442,600               | 6,907,100             | 4,607,371                | 4,941,046              | 71.5%                     | 1,966,054               | (334,394)                  |
| TOTAL EXPENSES & TRANSFERS         | 133,691,200            | 22,281,867          | 18,809,867           | 84.4%                   | 3,472,000                | 140,832,000              | 23,472,000            | 12,122,083               | 19,001,761             | 81.0%                     | 4,470,239               | 191,894                    |
| REVENUES & TRANSFERS:              |                        |                     |                      |                         |                          |                          |                       |                          |                        |                           |                         |                            |
| Charges, Commissions & Fees        | 1,458,500              | 243,083             | 218,570              | 89.9%                   | 24,513                   | 106,000                  | 17,667                | 12,756                   | 24,143                 | 136.7%                    | (6,476)                 | (194,427)                  |
| Other Governments & Agencies:      |                        |                     |                      |                         |                          |                          |                       |                          |                        |                           |                         |                            |
| Federal Direct                     | -                      | _                   | -                    | 0.0%                    | -                        | -                        | -                     | -                        | -                      | 0.0%                      | -                       | -                          |
| Fed Through State Pass-Through     | -                      | -                   | -                    | 0.0%                    | -                        | -                        | -                     | -                        | -                      | 0.0%                      | -                       | -                          |
| Fed Through Other Pass-Through     | -                      | -                   | -                    | 0.0%                    | -                        | -                        | -                     | -                        | -                      | 0.0%                      | -                       | -                          |
| State Direct                       | 402,600                | 67,100              | -                    | 0.0%                    | 67,100                   | 522,600                  | 87,100                | -                        | -                      | 0.0%                      | 87,100                  | -                          |
| Other Government & Agencies        |                        | <u> </u>            | -                    | 0.0%                    | <u> </u>                 | <u> </u>                 | <u> </u>              | -                        | -                      | 0.0%                      | <u> </u>                |                            |
| Total Other Governments & Agencies | 402,600                | 67,100              |                      | 0.0%                    | 67,100                   | 522,600                  | 87,100                |                          |                        | 0.0%                      | 87,100                  |                            |
| Other Revenue:                     |                        |                     |                      |                         |                          |                          |                       |                          |                        |                           |                         |                            |
| Property Taxes                     | 125,591,600            | 20,931,933          | 1,837                | 0.0%                    | 20,930,096               | 131,050,500              | 21,841,750            | 68,795                   | (1,416)                | 0.0%                      | 21,843,166              | (3,253)                    |
| Local Option Sales Tax             | 123,391,000            | 20,931,933          |                      | 0.0%                    | 20,930,090               |                          | 21,041,730            | 00,793                   | (1,410)                | 0.0%                      | 21,043,100              | (3,233)                    |
| Other Tax, Licences & Permits      | 11,923,900             | 1,987,317           | -                    | 0.0%                    | 1,987,317                | 9,152,900                | 1,525,483             | -                        | -                      | 0.0%                      | 1,525,483               | -                          |
| Fines, Forfeits & Penalties        | 11,923,900             | 1,907,317           | -<br>-               | 0.0%                    | 1,907,317                | 9,132,900                | 1,323,463             | -                        | -                      | 0.0%                      | 1,323,463               | -                          |
| Compensation from Property         | 100,000                | 16,667              | -<br>-               | 0.0%                    | 16,667                   | _                        | -                     | -                        | -<br>-                 | 0.0%                      | -                       | -                          |
| Miscellaneous Revenue              | 100,000                | 10,007              | 5,678                | 100.0%                  | (5,678)                  | -<br>-                   | -                     | 30                       | 1,326                  | 100.0%                    | (1,326)                 | (4,352)                    |
| Total Other Berrance               | 427.045.500            | 00 005 047          |                      |                         |                          | 440,000,400              | 02 267 222            |                          | ·                      |                           |                         |                            |
| Total Other Revenue                | 137,615,500            | 22,935,917          | 7,515                | 0.0%                    | 22,928,402               | 140,203,400              | 23,367,233            | 68,825                   | (90)                   | 0.0%                      | 23,367,323              | (7,605)                    |
| Transfers From Other Funds & Units |                        | -                   | -                    | 0.0%                    | -                        | -                        | -                     |                          | -                      | 0.0%                      | -                       |                            |
| TOTAL REVENUE & TRANSFERS          | 139,476,600            | 23,246,100          | 226,085              | 1.0%                    | 23,020,015               | 140,832,000              | 23,472,000            | 81,581                   | 24,053                 | 0.1%                      | 23,447,947              | (202,032)                  |

# **USD Expenditures Summary** FY21-22 as of August 2021