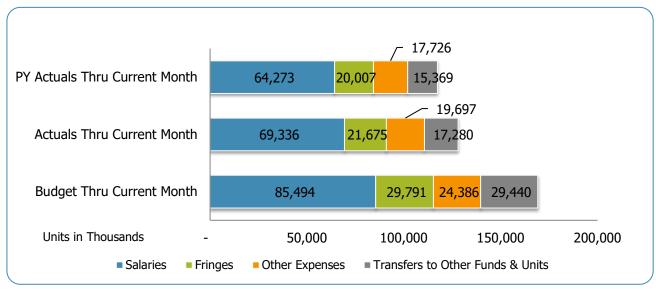

### MNPS Operating

| Groups                             | Prior Annual<br>Budget | Prior YTD<br>Budget | Prior YTD<br>Actuals | Prior YTD<br>Variance % | Prior YTD<br>Variance \$ | Current Annual<br>Budget | Current YTD<br>Budget | Current Month<br>Actuals | Current YTD<br>Actuals | Current YTD<br>Variance % | Current YTD<br>Variance \$ | FY22-FY21<br>Act. Variance |
|------------------------------------|------------------------|---------------------|----------------------|-------------------------|--------------------------|--------------------------|-----------------------|--------------------------|------------------------|---------------------------|----------------------------|----------------------------|
| EXPENSES & TRANSFERS:              |                        |                     |                      |                         |                          |                          |                       |                          |                        |                           |                            |                            |
| Salaries:                          |                        |                     |                      |                         |                          |                          |                       |                          |                        |                           |                            |                            |
| Regular Pay*                       | 429,527,524            | 71,587,921          | 61,571,549           | 86.0%                   | 10,016,372               | 494,023,000              | 82,337,167            | 43,121,204               | 66,697,639             | 81.0%                     | 15,639,528                 | 5,126,090                  |
| Overtime                           | 1,905,400              | 317,567             | 157,661              | 49.6%                   | 159,906                  | 2,439,200                | 406,533               | 269,648                  | 379,163                | 93.3%                     | 27,370                     | 221,502                    |
| All Other Salary Codes             | 7,633,700              | 1,272,283           | 2,543,397            | 199.9%                  | (1,271,114)              | 16,502,100               | 2,750,350             | 1,314,849                | 2,259,453              | 82.2%                     | 490,897                    | (283,944)                  |
| Total Salaries                     | 439,066,624            | 73,177,771          | 64,272,607           | 87.8%                   | 8,905,164                | 512,964,300              | 85,494,050            | 44,705,701               | 69,336,255             | 81.1%                     | 16,157,795                 | 5,063,648                  |
| Fringes                            | 180,948,276            | 30,158,046          | 20,007,316           | 66.3%                   | 10,150,730               | 178,743,000              | 29,790,500            | 15,717,585               | 21,674,783             | 72.8%                     | 8,115,717                  | 1,667,467                  |
| Other Expenses:                    |                        |                     |                      |                         |                          |                          |                       |                          |                        |                           |                            |                            |
| Utilities                          | 25,408,000             | 4,234,667           | 2,686,319            | 63.4%                   | 1,548,348                | 24,156,000               | 4,026,000             | 2,205,866                | 3,361,112              | 83.5%                     | 664,888                    | 674,793                    |
| Professional & Purchased Services  | 41,362,300             | 6,893,717           | 4,819,577            | 69.9%                   | 2,074,140                | 47,909,200               | 7,984,867             | 5,313,150                | 6,184,475              | 77.5%                     | 1,800,392                  | 1,364,898                  |
| Travel, Tuition & Dues             | 1,683,000              | 280,500             | 116,383              | 41.5%                   | 164,117                  | 1,864,700                | 310,783               | 310,477                  | 115,360                | 37.1%                     | 195,423                    | (1,023)                    |
| Communications                     | 2,252,800              | 375,467             | 247,217              | 65.8%                   | 128,250                  | 2,462,100                | 410,350               | 238,232                  | 170,244                | 41.5%                     | 240,106                    | (76,973)                   |
| Repairs & Maintenance Services     | 5,218,800              | 869,800             | 471,302              | 54.2%                   | 398,498                  | 2,972,600                | 495,433               | 483,915                  | 230,180                | 46.5%                     | 265,253                    | (241,122)                  |
| Internal Service Fees              | 3,913,200              | 652,200             | 652,614              | 100.1%                  | (414)                    | 3,756,500                | 626,083               | 313,042                  | 626,083                | 100.0%                    | 0                          | (26,531)                   |
| All Other Expenses                 | 59,828,400             | 9,971,400           | 8,732,825            | 87.6%                   | 1,238,575                | 63,195,300               | 10,532,550            | 6,877,159                | 9,009,500              | 85.5%                     | 1,523,050                  | 276,675                    |
| •                                  |                        |                     |                      |                         |                          |                          |                       |                          |                        |                           |                            |                            |
| Total Other Expenses               | 139,666,500            | 23,277,750          | 17,726,237           | 76.2%                   | 5,551,513                | 146,316,400              | 24,386,067            | 15,741,841               | 19,696,954             | 80.8%                     | 4,689,113                  | 1,970,717                  |
| Transfers to Other Funds & Units   | 173,970,700            | 28,995,117          | 15,368,752           | 53.0%                   | 13,626,365               | 176,637,900              | 29,439,650            | 16,930,930               | 17,279,819             | 58.7%                     | 12,159,831                 | 1,911,067                  |
| TOTAL EXPENSES & TRANSFERS         | 933,652,100            | 155,608,683         | 117,374,912          | 75.4%                   | 38,233,771               | 1,014,661,600            | 169,110,267           | 93,096,057               | 127,987,811            | 75.7%                     | 41,122,456                 | 10,612,899                 |
|                                    |                        |                     |                      |                         |                          |                          |                       |                          |                        |                           |                            |                            |
| REVENUES & TRANSFERS:              |                        |                     |                      |                         |                          |                          |                       |                          |                        |                           |                            |                            |
| Charges, Commissions & Fees        | 2,250,000              | 375,000             | 34,071               | 9.1%                    | 340,929                  | 2,250,000                | 375,000               | 52,932                   | 105,386                | 28.1%                     | 269,614                    | 71,315                     |
| Other Governments & Agencies:      |                        |                     |                      |                         |                          |                          |                       |                          |                        |                           |                            |                            |
| Federal Direct                     | -                      | -                   | -                    | 0.0%                    | -                        | -                        | -                     | -                        | -                      | 0.0%                      | -                          | -                          |
| Fed Through State Pass-Through     | 500,000                | 83,333              | -                    | 0.0%                    | 83,333                   | 500,000                  | 83,333                | 3,355                    | 7,405                  | 8.9%                      | 75,928                     | 7,405                      |
| Fed Through Other Pass-Through     | -                      | -                   | -                    | 0.0%                    | -                        | -                        | -                     | -                        | -                      | 0.0%                      | -                          | -                          |
| State Direct                       | 288,467,800            | 48,077,967          | 28,173,189           | 58.6%                   | 19,904,778               | 285,619,700              | 47,603,283            | 28,034,005               | 28,035,479             | 58.9%                     | 19,567,804                 | (137,710)                  |
| Other Government & Agencies        | 10,000                 | 1,667               | -                    | 0.0%                    | 1,667                    | 10,000                   | 1,667                 | (177)                    | -                      | 0.0%                      | 1,667                      | -                          |
| Total Other Governments & Agencies | 288,977,800            | 48,162,967          | 28,173,189           | 58.5%                   | 19,989,778               | 286,129,700              | 47,688,283            | 28,037,183               | 28,042,884             | 58.8%                     | 19,645,399                 | (130,305)                  |
| Other Revenue:                     |                        |                     |                      |                         |                          |                          |                       |                          |                        |                           |                            |                            |
| Property Taxes                     | 431,608,100            | 71,934,683          | 550                  | 0.0%                    | 71,934,133               | 458,308,900              | 76,384,817            | 13,114                   | (69)                   | 0.0%                      | 76,384,886                 | (619)                      |
| Local Option Sales Tax             | 178,361,400            | 29,726,900          | -                    | 0.0%                    | 29,726,900               | 250,083,200              | 41,680,533            | 13,114                   | (09)                   | 0.0%                      | 41,680,533                 | (019)                      |
| Other Tax, Licences & Permits      | 17,182,100             | 2,863,683           | 13,175               | 0.5%                    | 2,850,508                | 12,995,600               | 2,165,933             | 10,130                   | 52,706                 | 2.4%                      | 2,113,227                  | 39,531                     |
| Fines, Forfeits & Penalties        | 1,200                  | 200                 | 10,170               | 0.0%                    | 200                      | 1,200                    | 200                   | 10,100                   | 75                     | 37.5%                     | 125                        | 75                         |
| Compensation from Property         | 1,640,000              | 273,333             | 282,751              | 103.4%                  | (9,418)                  | 2,443,000                | 407,167               | 53,070                   | 71,689                 | 17.6%                     | 335,478                    | (211,062)                  |
| Miscellaneous Revenue              | 150,000                | 25,000              | 201,725              | 806.9%                  | (176,725)                | 150,000                  | 25,000                | (7,352)                  | (3,345)                |                           | 28,345                     | (205,070)                  |
| Micochanicodo Novondo              | 100,000                | 20,000              | 201,120              | 000.070                 | (110,120)                | 100,000                  | 20,000                | (1,002)                  | (0,040)                | - 10.770                  | 20,040                     | (200,010)                  |
| Total Other Revenue                | 628,942,800            | 104,823,800         | 498,201              | 0.5%                    | 104,325,599              | 723,981,900              | 120,663,650           | 68,962                   | 121,056                | 0.1%                      | 120,542,594                | (377,145)                  |
| Transfers From Other Funds & Units | 13,481,500             | 2,246,917           | 4,820,862            | 214.6%                  | (2,573,945)              | 2,300,000                | 383,333               | -                        | -                      | 0.0%                      | 383,333                    | (4,820,862)                |
| TOTAL REVENUE & TRANSFERS          | 933,652,100            | 155,608,683         | 33,526,323           | 21.5%                   | 122,082,360              | 1,014,661,600            | 169,110,267           | 28,159,077               | 28,269,326             | 16.7%                     | 140,840,941                | (5,256,997)                |

# MNPS Operating Fund Expenditures Summary FY21-22 as of August 2021