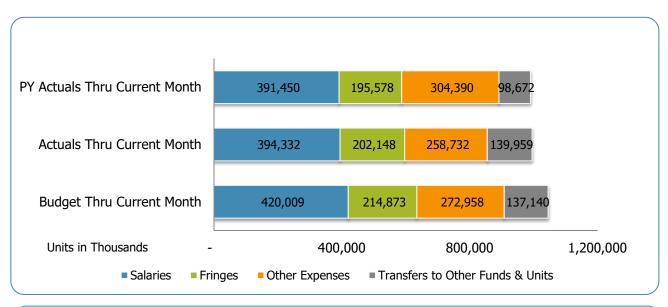

# All Departments GSD General

| EXPENSES & TRANSFERS:         Salaries:         Regular Pay       353,478,800       353,478,800       305,269,582       86.4%       48,209,218       363,155,400       24,404,569       311,344,863       85.7%       51,810,537       6,         Overtime       11,011,900       11,011,900       17,219,187       156.4%       (6,207,287)       10,752,800       2,517,313       14,945,676       139.0%       (4,192,876)       (2,         All Other Salary Codes       48,770,500       68,961,692       141.4%       (20,191,192)       46,101,100       7,137,679       68,041,053       147.6%       (21,939,953)       (1,01,00) | . Variance<br>6,075,281<br>(2,273,511)<br>(920,639)<br>2,881,131<br>6,569,885 |
|--------------------------------------------------------------------------------------------------------------------------------------------------------------------------------------------------------------------------------------------------------------------------------------------------------------------------------------------------------------------------------------------------------------------------------------------------------------------------------------------------------------------------------------------------------------------------------------------------------------------------------------------|-------------------------------------------------------------------------------|
| Regular Pay353,478,800353,478,800305,269,58286.4%48,209,218363,155,400363,155,40024,404,569311,344,86385.7%51,810,5376,Overtime11,011,90011,011,90017,219,187156.4%(6,207,287)10,752,80010,752,8002,517,31314,945,676139.0%(4,192,876)(2,All Other Salary Codes48,770,50068,961,692141.4%(20,191,192)46,101,10046,101,1007,137,67968,041,053147.6%(21,939,953)(1,011,00)                                                                                                                                                                                                                                                                   | (2,273,511)<br>(920,639)<br><b>2,881,131</b>                                  |
| Overtime       11,011,900       11,011,900       17,219,187       156.4%       (6,207,287)       10,752,800       10,752,800       2,517,313       14,945,676       139.0%       (4,192,876)       (2,         All Other Salary Codes       48,770,500       48,770,500       68,961,692       141.4%       (20,191,192)       46,101,100       7,137,679       68,041,053       147.6%       (21,939,953)       (2,                                                                                                                                                                                                                       | (2,273,511)<br>(920,639)<br><b>2,881,131</b>                                  |
| All Other Salary Codes                                                                                                                                                                                                                                                                                                                                                                                                                                                                                                                                                                                                                     | (920,639)<br><b>2,881,131</b>                                                 |
|                                                                                                                                                                                                                                                                                                                                                                                                                                                                                                                                                                                                                                            | 2,881,131                                                                     |
| Total Salaries                                                                                                                                                                                                                                                                                                                                                                                                                                                                                                                                                                                                                             |                                                                               |
|                                                                                                                                                                                                                                                                                                                                                                                                                                                                                                                                                                                                                                            | 6,569,885                                                                     |
| Fringes                                                                                                                                                                                                                                                                                                                                                                                                                                                                                                                                                                                                                                    |                                                                               |
| Other Expenses:                                                                                                                                                                                                                                                                                                                                                                                                                                                                                                                                                                                                                            |                                                                               |
|                                                                                                                                                                                                                                                                                                                                                                                                                                                                                                                                                                                                                                            | 1,514,677                                                                     |
|                                                                                                                                                                                                                                                                                                                                                                                                                                                                                                                                                                                                                                            | 5,418,427                                                                     |
| Travel, Tuition & Dues 2,268,400 2,268,400 2,371,031 104.5% (102,631) 1,871,300 1,871,300 186,482 1,819,215 97.2% 52,085 (                                                                                                                                                                                                                                                                                                                                                                                                                                                                                                                 | (551,816)                                                                     |
| Communications 7,262,200 7,262,200 6,884,419 94.8% 377,781 7,449,800 7,449,800 609,445 6,864,319 92.1% 585,481                                                                                                                                                                                                                                                                                                                                                                                                                                                                                                                             | (20,100)                                                                      |
|                                                                                                                                                                                                                                                                                                                                                                                                                                                                                                                                                                                                                                            | 277,503                                                                       |
|                                                                                                                                                                                                                                                                                                                                                                                                                                                                                                                                                                                                                                            | 864,439                                                                       |
| All Other Expenses 180,881,500 180,881,500 179,286,464 99.1% 1,595,036 128,692,400 128,692,400 10,533,658 126,125,935 98.0% 2,566,465 (53,                                                                                                                                                                                                                                                                                                                                                                                                                                                                                                 | 53,160,529)                                                                   |
| Total Other Expenses                                                                                                                                                                                                                                                                                                                                                                                                                                                                                                                                                                                                                       | 15,657,399)                                                                   |
| Transfers to Other Funds & Units                                                                                                                                                                                                                                                                                                                                                                                                                                                                                                                                                                                                           | 1,286,686                                                                     |
| TOTAL EXPENSES & TRANSFERS <u>1,030,416,200 1,030,416,200 990,091,084 96.1% 40,325,116 1,044,979,600 1,044,979,600 128,598,553 995,171,387 95.2% 49,808,213 5,</u>                                                                                                                                                                                                                                                                                                                                                                                                                                                                         | 5,080,303                                                                     |
| REVENUES & TRANSFERS:                                                                                                                                                                                                                                                                                                                                                                                                                                                                                                                                                                                                                      |                                                                               |
|                                                                                                                                                                                                                                                                                                                                                                                                                                                                                                                                                                                                                                            |                                                                               |
| Charges, Commissions & Fees57,343,000 57,343,000 49,819,140 86.9% 7,523,860 54,468,900 54,468,900 13,312,725 54,678,572 100.4% (209,672) 4,                                                                                                                                                                                                                                                                                                                                                                                                                                                                                                | 4,859,432                                                                     |
| Other Governments & Agencies:                                                                                                                                                                                                                                                                                                                                                                                                                                                                                                                                                                                                              |                                                                               |
| Federal Direct 3,000 3,000 960,799 32026.6% (957,799) 2,211,200 2,211,200 874,507 2,056,328 93.0% 154,872 1,                                                                                                                                                                                                                                                                                                                                                                                                                                                                                                                               | 1,095,529                                                                     |
|                                                                                                                                                                                                                                                                                                                                                                                                                                                                                                                                                                                                                                            | 2,109,540                                                                     |
| Fed Through Other Pass-Through         7,875,000         7,875,000         7,650,979         97.2%         224,021         7,800,000         1,819,210         7,640,436         98.0%         159,564                                                                                                                                                                                                                                                                                                                                                                                                                                     | (10,543)                                                                      |
|                                                                                                                                                                                                                                                                                                                                                                                                                                                                                                                                                                                                                                            | 10,759,402                                                                    |
| Other Government & Agencies 17,122,400 17,122,400 22,120,043 129.2% (4,997,643) 42,071,200 42,071,200 619,999 42,009,423 99.9% 61,777 19,                                                                                                                                                                                                                                                                                                                                                                                                                                                                                                  | 19,889,380                                                                    |
| Total Other Governments & Agencies 124,046,600 124,046,600 138,644,210 111.8% (14,597,610) 132,950,500 132,950,500 36,154,438 172,487,518 129.7% (39,537,018) 33,                                                                                                                                                                                                                                                                                                                                                                                                                                                                          | 33,843,308                                                                    |
| Other Revenue:                                                                                                                                                                                                                                                                                                                                                                                                                                                                                                                                                                                                                             |                                                                               |
|                                                                                                                                                                                                                                                                                                                                                                                                                                                                                                                                                                                                                                            | 52,031,609                                                                    |
|                                                                                                                                                                                                                                                                                                                                                                                                                                                                                                                                                                                                                                            | 54,693,129                                                                    |
|                                                                                                                                                                                                                                                                                                                                                                                                                                                                                                                                                                                                                                            | 14,205,274)                                                                   |
|                                                                                                                                                                                                                                                                                                                                                                                                                                                                                                                                                                                                                                            | (193,826)                                                                     |
|                                                                                                                                                                                                                                                                                                                                                                                                                                                                                                                                                                                                                                            | 595,796                                                                       |
| Miscellaneous Revenue 620,400 620,400 1,722,057 277.6% (1,101,657) 915,300 915,300 227,407 1,084,239 118.5% (168,939) (                                                                                                                                                                                                                                                                                                                                                                                                                                                                                                                    | (637,818)                                                                     |
| Total Other Revenue 782,646,700 782,646,700 762,450,507 97.4% 20,196,193 855,008,200 855,008,200 90,369,835 954,734,123 111.7% (99,725,923) 192,                                                                                                                                                                                                                                                                                                                                                                                                                                                                                           | 92,283,616                                                                    |
| Transfers From Other Funds & Units 29,572,700 29,572,700 26,417,866 89.3% 3,154,834 20,307,300 20,307,300 4,808,732 20,787,909 102.4% (480,609) (5,                                                                                                                                                                                                                                                                                                                                                                                                                                                                                        | (5,629,957)                                                                   |
| TOTAL REVENUE & TRANSFERS                                                                                                                                                                                                                                                                                                                                                                                                                                                                                                                                                                                                                  | 25,356,399                                                                    |

#### GSD Expenditures Summary FY20-21 as of June 2021