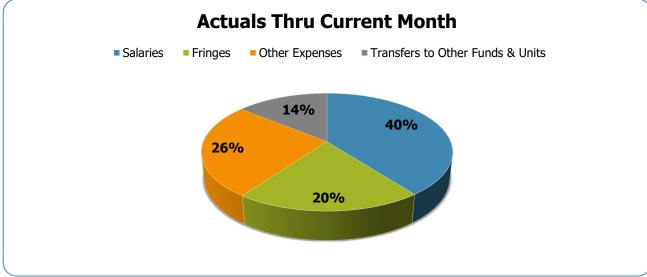

# All Departments GSD General

| EXPENSES & TRANSFERS:         Salaries:         Regular Pay       353,478,800       353,478,800       305,269,582       86.4%       48,209,218       363,155,400       24,404,569       311,344,863       85.7%       51,810,537       6,         Overtime       11,011,900       11,011,900       17,219,187       156.4%       (6,207,287)       10,752,800       2,517,313       14,945,676       139.0%       (4,192,876)       (2,         All Other Salary Codes       48,770,500       68,961,692       141.4%       (20,191,192)       46,101,100       7,137,679       68,041,053       147.6%       (21,939,953)       (1,01,00) | . Variance<br>6,075,281<br>(2,273,511)<br>(920,639)<br>2,881,131<br>6,569,885 |
|--------------------------------------------------------------------------------------------------------------------------------------------------------------------------------------------------------------------------------------------------------------------------------------------------------------------------------------------------------------------------------------------------------------------------------------------------------------------------------------------------------------------------------------------------------------------------------------------------------------------------------------------|-------------------------------------------------------------------------------|
| Regular Pay353,478,800353,478,800305,269,58286.4%48,209,218363,155,400363,155,40024,404,569311,344,86385.7%51,810,5376,Overtime11,011,90011,011,90017,219,187156.4%(6,207,287)10,752,80010,752,8002,517,31314,945,676139.0%(4,192,876)(2,All Other Salary Codes48,770,50068,961,692141.4%(20,191,192)46,101,10046,101,1007,137,67968,041,053147.6%(21,939,953)(1,011,00)                                                                                                                                                                                                                                                                   | (2,273,511)<br>(920,639)<br><b>2,881,131</b>                                  |
| Overtime       11,011,900       11,011,900       17,219,187       156.4%       (6,207,287)       10,752,800       10,752,800       2,517,313       14,945,676       139.0%       (4,192,876)       (2,         All Other Salary Codes       48,770,500       48,770,500       68,961,692       141.4%       (20,191,192)       46,101,100       7,137,679       68,041,053       147.6%       (21,939,953)       (2,                                                                                                                                                                                                                       | (2,273,511)<br>(920,639)<br><b>2,881,131</b>                                  |
| All Other Salary Codes                                                                                                                                                                                                                                                                                                                                                                                                                                                                                                                                                                                                                     | (920,639)<br><b>2,881,131</b>                                                 |
|                                                                                                                                                                                                                                                                                                                                                                                                                                                                                                                                                                                                                                            | 2,881,131                                                                     |
| Total Salaries                                                                                                                                                                                                                                                                                                                                                                                                                                                                                                                                                                                                                             |                                                                               |
|                                                                                                                                                                                                                                                                                                                                                                                                                                                                                                                                                                                                                                            | 6,569,885                                                                     |
| Fringes                                                                                                                                                                                                                                                                                                                                                                                                                                                                                                                                                                                                                                    |                                                                               |
| Other Expenses:                                                                                                                                                                                                                                                                                                                                                                                                                                                                                                                                                                                                                            |                                                                               |
|                                                                                                                                                                                                                                                                                                                                                                                                                                                                                                                                                                                                                                            | 1,514,677                                                                     |
|                                                                                                                                                                                                                                                                                                                                                                                                                                                                                                                                                                                                                                            | 5,418,427                                                                     |
| Travel, Tuition & Dues 2,268,400 2,268,400 2,371,031 104.5% (102,631) 1,871,300 1,871,300 186,482 1,819,215 97.2% 52,085 (                                                                                                                                                                                                                                                                                                                                                                                                                                                                                                                 | (551,816)                                                                     |
| Communications 7,262,200 7,262,200 6,884,419 94.8% 377,781 7,449,800 7,449,800 609,445 6,864,319 92.1% 585,481                                                                                                                                                                                                                                                                                                                                                                                                                                                                                                                             | (20,100)                                                                      |
|                                                                                                                                                                                                                                                                                                                                                                                                                                                                                                                                                                                                                                            | 277,503                                                                       |
|                                                                                                                                                                                                                                                                                                                                                                                                                                                                                                                                                                                                                                            | 864,439                                                                       |
| All Other Expenses 180,881,500 180,881,500 179,286,464 99.1% 1,595,036 128,692,400 128,692,400 10,533,658 126,125,935 98.0% 2,566,465 (53,                                                                                                                                                                                                                                                                                                                                                                                                                                                                                                 | 53,160,529)                                                                   |
| Total Other Expenses                                                                                                                                                                                                                                                                                                                                                                                                                                                                                                                                                                                                                       | 15,657,399)                                                                   |
| Transfers to Other Funds & Units                                                                                                                                                                                                                                                                                                                                                                                                                                                                                                                                                                                                           | 1,286,686                                                                     |
| TOTAL EXPENSES & TRANSFERS <u>1,030,416,200 1,030,416,200 990,091,084 96.1% 40,325,116 1,044,979,600 1,044,979,600 128,598,553 995,171,387 95.2% 49,808,213 5,</u>                                                                                                                                                                                                                                                                                                                                                                                                                                                                         | 5,080,303                                                                     |
| REVENUES & TRANSFERS:                                                                                                                                                                                                                                                                                                                                                                                                                                                                                                                                                                                                                      |                                                                               |
|                                                                                                                                                                                                                                                                                                                                                                                                                                                                                                                                                                                                                                            |                                                                               |
| Charges, Commissions & Fees57,343,000 57,343,000 49,819,140 86.9% 7,523,860 54,468,900 54,468,900 13,312,725 54,678,572 100.4% (209,672) 4,                                                                                                                                                                                                                                                                                                                                                                                                                                                                                                | 4,859,432                                                                     |
| Other Governments & Agencies:                                                                                                                                                                                                                                                                                                                                                                                                                                                                                                                                                                                                              |                                                                               |
| Federal Direct 3,000 3,000 960,799 32026.6% (957,799) 2,211,200 2,211,200 874,507 2,056,328 93.0% 154,872 1,                                                                                                                                                                                                                                                                                                                                                                                                                                                                                                                               | 1,095,529                                                                     |
|                                                                                                                                                                                                                                                                                                                                                                                                                                                                                                                                                                                                                                            | 2,109,540                                                                     |
| Fed Through Other Pass-Through         7,875,000         7,875,000         7,650,979         97.2%         224,021         7,800,000         1,819,210         7,640,436         98.0%         159,564                                                                                                                                                                                                                                                                                                                                                                                                                                     | (10,543)                                                                      |
|                                                                                                                                                                                                                                                                                                                                                                                                                                                                                                                                                                                                                                            | 10,759,402                                                                    |
| Other Government & Agencies 17,122,400 17,122,400 22,120,043 129.2% (4,997,643) 42,071,200 42,071,200 619,999 42,009,423 99.9% 61,777 19,                                                                                                                                                                                                                                                                                                                                                                                                                                                                                                  | 19,889,380                                                                    |
| Total Other Governments & Agencies 124,046,600 124,046,600 138,644,210 111.8% (14,597,610) 132,950,500 132,950,500 36,154,438 172,487,518 129.7% (39,537,018) 33,                                                                                                                                                                                                                                                                                                                                                                                                                                                                          | 33,843,308                                                                    |
| Other Revenue:                                                                                                                                                                                                                                                                                                                                                                                                                                                                                                                                                                                                                             |                                                                               |
|                                                                                                                                                                                                                                                                                                                                                                                                                                                                                                                                                                                                                                            | 52,031,609                                                                    |
|                                                                                                                                                                                                                                                                                                                                                                                                                                                                                                                                                                                                                                            | 54,693,129                                                                    |
|                                                                                                                                                                                                                                                                                                                                                                                                                                                                                                                                                                                                                                            | 14,205,274)                                                                   |
|                                                                                                                                                                                                                                                                                                                                                                                                                                                                                                                                                                                                                                            | (193,826)                                                                     |
|                                                                                                                                                                                                                                                                                                                                                                                                                                                                                                                                                                                                                                            | 595,796                                                                       |
| Miscellaneous Revenue 620,400 620,400 1,722,057 277.6% (1,101,657) 915,300 915,300 227,407 1,084,239 118.5% (168,939) (                                                                                                                                                                                                                                                                                                                                                                                                                                                                                                                    | (637,818)                                                                     |
| Total Other Revenue 782,646,700 782,646,700 762,450,507 97.4% 20,196,193 855,008,200 855,008,200 90,369,835 954,734,123 111.7% (99,725,923) 192,                                                                                                                                                                                                                                                                                                                                                                                                                                                                                           | 92,283,616                                                                    |
| Transfers From Other Funds & Units 29,572,700 29,572,700 26,417,866 89.3% 3,154,834 20,307,300 20,307,300 4,808,732 20,787,909 102.4% (480,609) (5,                                                                                                                                                                                                                                                                                                                                                                                                                                                                                        | (5,629,957)                                                                   |
| TOTAL REVENUE & TRANSFERS                                                                                                                                                                                                                                                                                                                                                                                                                                                                                                                                                                                                                  | 25,356,399                                                                    |

#### GSD Expenditures Summary FY20-21 as of June 2021