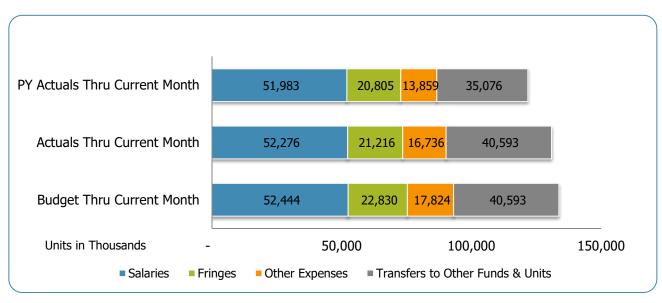

# All Departments USD General

| Groups                               | Prior Annual<br>Budget | Prior YTD<br>Budget | Prior YTD<br>Actuals | Prior YTD<br>Variance % | Prior YTD<br>Variance \$ | Current Annual<br>Budget | Current YTD<br>Budget | Current Month<br>Actuals | Current YTD<br>Actuals | Current YTD<br>Variance % | Current YTD<br>Variance \$ | FY21-FY20<br>Act. Variance |
|--------------------------------------|------------------------|---------------------|----------------------|-------------------------|--------------------------|--------------------------|-----------------------|--------------------------|------------------------|---------------------------|----------------------------|----------------------------|
| EXPENSES & TRANSFERS:                |                        |                     |                      |                         | · · ·                    |                          |                       |                          |                        |                           |                            |                            |
| Salaries:                            |                        |                     |                      |                         |                          |                          |                       |                          |                        |                           |                            |                            |
| Regular Pay                          | 49,327,800             | 49,327,800          | 34,581,208           | 70.1%                   | 14,746,592               | 50,429,000               | 50,429,000            | 2,825,136                | 34,341,578             | 68.1%                     | 16,087,422                 | (239,630)                  |
| Overtime                             | 1,411,200              | 1,411,200           | 2,144,481            | 152.0%                  | (733,281)                | 1,015,200                | 1,015,200             | 204,826                  | 2,972,653              | 292.8%                    | (1,957,453)                | 828,172                    |
| All Other Salary Codes               | 1,421,300              | 1,421,300           | 15,257,147           | 1073.5%                 | (13,835,847)             | 999,700                  | 999,700               | 1,623,075                | 14,961,269             | 1496.6%                   | (13,961,569)               | (295,878)                  |
| Total Salaries                       | 52,160,300             | 52,160,300          | 51,982,836           | 99.7%                   | 177,464                  | 52,443,900               | 52,443,900            | 4,653,037                | 52,275,500             | 99.7%                     | 168,400                    | 292,664                    |
| Fringes                              | 22,142,700             | 22,142,700          | 20,805,318           | 94.0%                   | 1,337,382                | 22,830,400               | 22,830,400            | 1,889,974                | 21,216,073             | 92.9%                     | 1,614,327                  | 410,755                    |
| Other Expenses:                      |                        |                     |                      |                         |                          |                          |                       |                          |                        |                           |                            |                            |
| Utilities                            | 8,062,200              | 8,062,200           | 8,127,259            | 100.8%                  | (65,059)                 | 8,067,200                | 8,067,200             | 771,706                  | 7,542,171              | 93.5%                     | 525,029                    | (585,088)                  |
| Professional & Purchased Services    | 26,000                 | 26,000              | -                    | 0.0%                    | 26,000                   | 152,700                  | 152,700               | -                        | 446                    | 0.3%                      | 152,254                    | 446                        |
| Travel, Tuition & Dues               | 2,000                  | 2,000               | 710                  | 35.5%                   | 1,290                    | 2,000                    | 2,000                 | 20                       | 800                    | 40.0%                     | 1,200                      | 90                         |
| Communications                       | 57,900                 | 57,900              | 48,381               | 83.6%                   | 9,519                    | 57,900                   | 57,900                | 3,727                    | 40,081                 | 69.2%                     | 17,819                     | (8,300)                    |
| Repairs & Maintenance Services       | 54,000                 | 54,000              | 15,598               | 28.9%                   | 38,402                   | 54,000                   | 54,000                | 4,074                    | 31,216                 | 57.8%                     | 22,784                     | 15,618                     |
| Internal Service Fees                | 2,894,600              | 2,894,600           | 2,894,600            | 100.0%                  | -                        | 5,492,800                | 5,492,800             | 457,733                  | 5,492,800              | 100.0%                    | -                          | 2,598,200                  |
| All Other Expenses                   | 4,820,600              | 4,820,600           | 2,772,818            | 57.5%                   | 2,047,782                | 3,997,500                | 3,997,500             | 133,847                  | 3,628,746              | 90.8%                     | 368,754                    | 855,928                    |
| Total Other Expenses                 | 15,917,300             | 15,917,300          | 13,859,366           | 87.1%                   | 2,057,934                | 17,824,100               | 17,824,100            | 1,371,107                | 16,736,260             | 93.9%                     | 1,087,840                  | 2,876,894                  |
| Transfers to Other Funds & Units     | 35,075,900             | 35,075,900          | 35,075,900           | 100.0%                  | -                        | 40,592,800               | 40,592,800            | 4,286,118                | 40,592,800             | 100.0%                    | -                          | 5,516,900                  |
| TOTAL EXPENSES & TRANSFERS           | 125,296,200            | 125,296,200         | 121,723,420          | 97.1%                   | 3,572,780                | 133,691,200              | 133,691,200           | 12,200,236               | 130,820,633            | 97.9%                     | 2,870,567                  | 9,097,213                  |
| <b>REVENUES &amp; TRANSFERS</b> :    |                        |                     |                      |                         |                          |                          |                       |                          |                        |                           |                            |                            |
| Charges, Commissions & Fees          | 143,300                | 143,300             | 118,523              | 82.7%                   | 24,777                   | 1,458,500                | 1,458,500             | 36,020                   | 142,904                | 9.8%                      | 1,315,596                  | 24,381                     |
| Other Governments & Agencies:        |                        |                     |                      |                         |                          |                          |                       |                          |                        |                           |                            |                            |
| Federal Direct                       | -                      | -                   | -                    | 0.0%                    | -                        | -                        | -                     | -                        | -                      | 0.0%                      | -                          | -                          |
| Fed Through State Pass-Through       | -                      | -                   | -                    | 0.0%                    | -                        | -                        | -                     | -                        | -                      | 0.0%                      | -                          | -                          |
| Fed Through Other Pass-Through       | -                      | -                   | -                    | 0.0%                    | -                        | -                        | -                     | -                        | -                      | 0.0%                      | -                          | -                          |
| State Direct                         | 402,600                | 402,600             | 543,200              | 134.9%                  | (140,600)                | 402,600                  | 402,600               | -                        | 521,600                | 129.6%                    | (119,000)                  | (21,600)                   |
| Other Government & Agencies          | -                      | -                   | -                    | 0.0%                    | -                        | -                        | -                     | -                        | -                      | 0.0%                      | -                          | -                          |
| Total Other Governments & Agencies   | 402,600                | 402,600             | 543,200              | 134.9%                  | (140,600)                | 402,600                  | 402,600               | -                        | 521,600                | 129.6%                    | (119,000)                  | (21,600)                   |
| Other Revenue:                       |                        |                     |                      |                         |                          |                          |                       |                          |                        |                           |                            |                            |
| Property Taxes                       | 114,381,700            | 114,381,700         | 114,180,181          | 99.8%                   | 201,519                  | 125,591,600              | 125,591,600           | 4,524,715                | 119,095,233            | 94.8%                     | 6,496,367                  | 4,915,052                  |
| Local Option Sales Tax               | -                      | -                   | -                    | 0.0%                    | -                        | -                        | -                     | -                        | -                      | 0.0%                      | -                          | -                          |
| Other Tax, Licences & Permits        | 2,548,600              | 2,548,600           | 1,831,115            | 71.8%                   | 717,485                  | 11,923,900               | 11,923,900            | 4,741,520                | 16,026,756             | 134.4%                    | (4,102,856)                | 14,195,641                 |
| Fines, Forfeits & Penalties          | -                      | -                   | -                    | 0.0%                    | -                        | -                        | -                     | -                        | -                      | 0.0%                      | -                          | -                          |
| Compensation from Property           | 100,000                | 100,000             | -                    | 0.0%                    | 100,000                  | 100,000                  | 100,000               | -                        | -                      | 0.0%                      | 100,000                    | -                          |
| Miscellaneous Revenue                | -                      | -                   | 139,889              | 100.0%                  | (139,889)                | -                        | -                     | 1,202                    | 10,259                 | 100.0%                    | (10,259)                   | (129,630)                  |
| Total Other Revenue                  | 117,030,300            | 117,030,300         | 116,151,185          | 99.2%                   | 879,115                  | 137,615,500              | 137,615,500           | 9,267,437                | 135,132,248            | 98.2%                     | 2,483,252                  | 18,981,063                 |
| Transfers From Other Funds & Units   | -                      | -                   | -                    | 0.0%                    | -                        | -                        | -                     | -                        | -                      | 0.0%                      | -                          |                            |
| <b>TOTAL REVENUE &amp; TRANSFERS</b> | 117,576,200            | 117,576,200         | 116,812,908          | 99.4%                   | 763,292                  | 139,476,600              | 139,476,600           | 9,303,457                | 135,796,752            | 97.4%                     | 3,679,848                  | 18,983,844                 |

#### USD Expenditures Summary FY20-21 as of June 2021