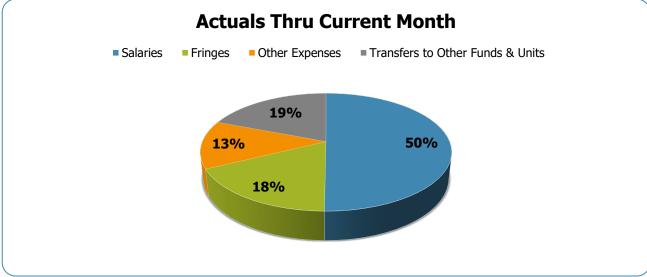

# All Departments GSD General

| EXPENSES & TRANSFERS:         Salaries:         Regular Pay       353,478,800       353,478,800       305,269,582       86.4%       48,209,218       363,155,400       24,404,569       311,344,863       85.7%       51,810,537       6,         Overtime       11,011,900       11,011,900       17,219,187       156.4%       (6,207,287)       10,752,800       2,517,313       14,945,676       139.0%       (4,192,876)       (2,         All Other Salary Codes       48,770,500       68,961,692       141.4%       (20,191,192)       46,101,100       7,137,679       68,041,053       147.6%       (21,939,953)       (1,01,00) | . Variance<br>6,075,281<br>(2,273,511)<br>(920,639)<br>2,881,131<br>6,569,885 |
|--------------------------------------------------------------------------------------------------------------------------------------------------------------------------------------------------------------------------------------------------------------------------------------------------------------------------------------------------------------------------------------------------------------------------------------------------------------------------------------------------------------------------------------------------------------------------------------------------------------------------------------------|-------------------------------------------------------------------------------|
| Regular Pay353,478,800353,478,800305,269,58286.4%48,209,218363,155,400363,155,40024,404,569311,344,86385.7%51,810,5376,Overtime11,011,90011,011,90017,219,187156.4%(6,207,287)10,752,80010,752,8002,517,31314,945,676139.0%(4,192,876)(2,All Other Salary Codes48,770,50068,961,692141.4%(20,191,192)46,101,10046,101,1007,137,67968,041,053147.6%(21,939,953)(1,011,00)                                                                                                                                                                                                                                                                   | (2,273,511)<br>(920,639)<br><b>2,881,131</b>                                  |
| Overtime       11,011,900       11,011,900       17,219,187       156.4%       (6,207,287)       10,752,800       10,752,800       2,517,313       14,945,676       139.0%       (4,192,876)       (2,         All Other Salary Codes       48,770,500       48,770,500       68,961,692       141.4%       (20,191,192)       46,101,100       7,137,679       68,041,053       147.6%       (21,939,953)       (2,                                                                                                                                                                                                                       | (2,273,511)<br>(920,639)<br><b>2,881,131</b>                                  |
| All Other Salary Codes                                                                                                                                                                                                                                                                                                                                                                                                                                                                                                                                                                                                                     | (920,639)<br><b>2,881,131</b>                                                 |
|                                                                                                                                                                                                                                                                                                                                                                                                                                                                                                                                                                                                                                            | 2,881,131                                                                     |
| Total Salaries                                                                                                                                                                                                                                                                                                                                                                                                                                                                                                                                                                                                                             |                                                                               |
|                                                                                                                                                                                                                                                                                                                                                                                                                                                                                                                                                                                                                                            | 6,569,885                                                                     |
| Fringes                                                                                                                                                                                                                                                                                                                                                                                                                                                                                                                                                                                                                                    |                                                                               |
| Other Expenses:                                                                                                                                                                                                                                                                                                                                                                                                                                                                                                                                                                                                                            |                                                                               |
|                                                                                                                                                                                                                                                                                                                                                                                                                                                                                                                                                                                                                                            | 1,514,677                                                                     |
|                                                                                                                                                                                                                                                                                                                                                                                                                                                                                                                                                                                                                                            | 5,418,427                                                                     |
| Travel, Tuition & Dues 2,268,400 2,268,400 2,371,031 104.5% (102,631) 1,871,300 1,871,300 186,482 1,819,215 97.2% 52,085 (                                                                                                                                                                                                                                                                                                                                                                                                                                                                                                                 | (551,816)                                                                     |
| Communications 7,262,200 7,262,200 6,884,419 94.8% 377,781 7,449,800 7,449,800 609,445 6,864,319 92.1% 585,481                                                                                                                                                                                                                                                                                                                                                                                                                                                                                                                             | (20,100)                                                                      |
|                                                                                                                                                                                                                                                                                                                                                                                                                                                                                                                                                                                                                                            | 277,503                                                                       |
|                                                                                                                                                                                                                                                                                                                                                                                                                                                                                                                                                                                                                                            | 864,439                                                                       |
| All Other Expenses 180,881,500 180,881,500 179,286,464 99.1% 1,595,036 128,692,400 128,692,400 10,533,658 126,125,935 98.0% 2,566,465 (53,                                                                                                                                                                                                                                                                                                                                                                                                                                                                                                 | 53,160,529)                                                                   |
| Total Other Expenses                                                                                                                                                                                                                                                                                                                                                                                                                                                                                                                                                                                                                       | 15,657,399)                                                                   |
| Transfers to Other Funds & Units                                                                                                                                                                                                                                                                                                                                                                                                                                                                                                                                                                                                           | 1,286,686                                                                     |
| TOTAL EXPENSES & TRANSFERS <u>1,030,416,200 1,030,416,200 990,091,084 96.1% 40,325,116 1,044,979,600 1,044,979,600 128,598,553 995,171,387 95.2% 49,808,213 5,</u>                                                                                                                                                                                                                                                                                                                                                                                                                                                                         | 5,080,303                                                                     |
| REVENUES & TRANSFERS:                                                                                                                                                                                                                                                                                                                                                                                                                                                                                                                                                                                                                      |                                                                               |
|                                                                                                                                                                                                                                                                                                                                                                                                                                                                                                                                                                                                                                            |                                                                               |
| Charges, Commissions & Fees57,343,000 57,343,000 49,819,140 86.9% 7,523,860 54,468,900 54,468,900 13,312,725 54,678,572 100.4% (209,672) 4,                                                                                                                                                                                                                                                                                                                                                                                                                                                                                                | 4,859,432                                                                     |
| Other Governments & Agencies:                                                                                                                                                                                                                                                                                                                                                                                                                                                                                                                                                                                                              |                                                                               |
| Federal Direct 3,000 3,000 960,799 32026.6% (957,799) 2,211,200 2,211,200 874,507 2,056,328 93.0% 154,872 1,                                                                                                                                                                                                                                                                                                                                                                                                                                                                                                                               | 1,095,529                                                                     |
|                                                                                                                                                                                                                                                                                                                                                                                                                                                                                                                                                                                                                                            | 2,109,540                                                                     |
| Fed Through Other Pass-Through         7,875,000         7,875,000         7,650,979         97.2%         224,021         7,800,000         1,819,210         7,640,436         98.0%         159,564                                                                                                                                                                                                                                                                                                                                                                                                                                     | (10,543)                                                                      |
|                                                                                                                                                                                                                                                                                                                                                                                                                                                                                                                                                                                                                                            | 10,759,402                                                                    |
| Other Government & Agencies 17,122,400 17,122,400 22,120,043 129.2% (4,997,643) 42,071,200 42,071,200 619,999 42,009,423 99.9% 61,777 19,                                                                                                                                                                                                                                                                                                                                                                                                                                                                                                  | 19,889,380                                                                    |
| Total Other Governments & Agencies 124,046,600 124,046,600 138,644,210 111.8% (14,597,610) 132,950,500 132,950,500 36,154,438 172,487,518 129.7% (39,537,018) 33,                                                                                                                                                                                                                                                                                                                                                                                                                                                                          | 33,843,308                                                                    |
| Other Revenue:                                                                                                                                                                                                                                                                                                                                                                                                                                                                                                                                                                                                                             |                                                                               |
|                                                                                                                                                                                                                                                                                                                                                                                                                                                                                                                                                                                                                                            | 52,031,609                                                                    |
|                                                                                                                                                                                                                                                                                                                                                                                                                                                                                                                                                                                                                                            | 54,693,129                                                                    |
|                                                                                                                                                                                                                                                                                                                                                                                                                                                                                                                                                                                                                                            | 14,205,274)                                                                   |
|                                                                                                                                                                                                                                                                                                                                                                                                                                                                                                                                                                                                                                            | (193,826)                                                                     |
|                                                                                                                                                                                                                                                                                                                                                                                                                                                                                                                                                                                                                                            | 595,796                                                                       |
| Miscellaneous Revenue 620,400 620,400 1,722,057 277.6% (1,101,657) 915,300 915,300 227,407 1,084,239 118.5% (168,939) (                                                                                                                                                                                                                                                                                                                                                                                                                                                                                                                    | (637,818)                                                                     |
| Total Other Revenue 782,646,700 782,646,700 762,450,507 97.4% 20,196,193 855,008,200 855,008,200 90,369,835 954,734,123 111.7% (99,725,923) 192,                                                                                                                                                                                                                                                                                                                                                                                                                                                                                           | 92,283,616                                                                    |
| Transfers From Other Funds & Units 29,572,700 29,572,700 26,417,866 89.3% 3,154,834 20,307,300 20,307,300 4,808,732 20,787,909 102.4% (480,609) (5,                                                                                                                                                                                                                                                                                                                                                                                                                                                                                        | (5,629,957)                                                                   |
| TOTAL REVENUE & TRANSFERS                                                                                                                                                                                                                                                                                                                                                                                                                                                                                                                                                                                                                  | 25,356,399                                                                    |

#### GSD Expenditures Summary FY20-21 as of June 2021