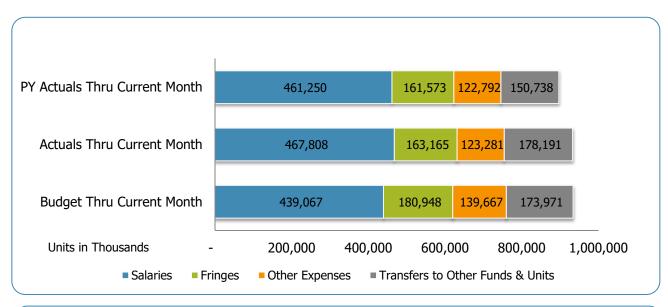

# All Departments GSD General

| EXPENSES & TRANSFERS:         Salaries:         Regular Pay       353,478,800       353,478,800       305,269,582       86.4%       48,209,218       363,155,400       24,404,569       311,344,863       85.7%       51,810,537       6,         Overtime       11,011,900       11,011,900       17,219,187       156.4%       (6,207,287)       10,752,800       2,517,313       14,945,676       139.0%       (4,192,876)       (2,         All Other Salary Codes       48,770,500       68,961,692       141.4%       (20,191,192)       46,101,100       7,137,679       68,041,053       147.6%       (21,939,953)       (1,01,00) | . Variance<br>6,075,281<br>(2,273,511)<br>(920,639)<br>2,881,131<br>6,569,885 |
|--------------------------------------------------------------------------------------------------------------------------------------------------------------------------------------------------------------------------------------------------------------------------------------------------------------------------------------------------------------------------------------------------------------------------------------------------------------------------------------------------------------------------------------------------------------------------------------------------------------------------------------------|-------------------------------------------------------------------------------|
| Regular Pay353,478,800353,478,800305,269,58286.4%48,209,218363,155,400363,155,40024,404,569311,344,86385.7%51,810,5376,Overtime11,011,90011,011,90017,219,187156.4%(6,207,287)10,752,80010,752,8002,517,31314,945,676139.0%(4,192,876)(2,All Other Salary Codes48,770,50068,961,692141.4%(20,191,192)46,101,10046,101,1007,137,67968,041,053147.6%(21,939,953)(1,011,00)                                                                                                                                                                                                                                                                   | (2,273,511)<br>(920,639)<br><b>2,881,131</b>                                  |
| Overtime       11,011,900       11,011,900       17,219,187       156.4%       (6,207,287)       10,752,800       10,752,800       2,517,313       14,945,676       139.0%       (4,192,876)       (2,         All Other Salary Codes       48,770,500       48,770,500       68,961,692       141.4%       (20,191,192)       46,101,100       7,137,679       68,041,053       147.6%       (21,939,953)       (2,                                                                                                                                                                                                                       | (2,273,511)<br>(920,639)<br><b>2,881,131</b>                                  |
| All Other Salary Codes                                                                                                                                                                                                                                                                                                                                                                                                                                                                                                                                                                                                                     | (920,639)<br><b>2,881,131</b>                                                 |
|                                                                                                                                                                                                                                                                                                                                                                                                                                                                                                                                                                                                                                            | 2,881,131                                                                     |
| Total Salaries                                                                                                                                                                                                                                                                                                                                                                                                                                                                                                                                                                                                                             |                                                                               |
|                                                                                                                                                                                                                                                                                                                                                                                                                                                                                                                                                                                                                                            | 6,569,885                                                                     |
| Fringes                                                                                                                                                                                                                                                                                                                                                                                                                                                                                                                                                                                                                                    |                                                                               |
| Other Expenses:                                                                                                                                                                                                                                                                                                                                                                                                                                                                                                                                                                                                                            |                                                                               |
|                                                                                                                                                                                                                                                                                                                                                                                                                                                                                                                                                                                                                                            | 1,514,677                                                                     |
|                                                                                                                                                                                                                                                                                                                                                                                                                                                                                                                                                                                                                                            | 5,418,427                                                                     |
| Travel, Tuition & Dues 2,268,400 2,268,400 2,371,031 104.5% (102,631) 1,871,300 1,871,300 186,482 1,819,215 97.2% 52,085 (                                                                                                                                                                                                                                                                                                                                                                                                                                                                                                                 | (551,816)                                                                     |
| Communications 7,262,200 7,262,200 6,884,419 94.8% 377,781 7,449,800 7,449,800 609,445 6,864,319 92.1% 585,481                                                                                                                                                                                                                                                                                                                                                                                                                                                                                                                             | (20,100)                                                                      |
|                                                                                                                                                                                                                                                                                                                                                                                                                                                                                                                                                                                                                                            | 277,503                                                                       |
|                                                                                                                                                                                                                                                                                                                                                                                                                                                                                                                                                                                                                                            | 864,439                                                                       |
| All Other Expenses 180,881,500 180,881,500 179,286,464 99.1% 1,595,036 128,692,400 128,692,400 10,533,658 126,125,935 98.0% 2,566,465 (53,                                                                                                                                                                                                                                                                                                                                                                                                                                                                                                 | 53,160,529)                                                                   |
| Total Other Expenses                                                                                                                                                                                                                                                                                                                                                                                                                                                                                                                                                                                                                       | 15,657,399)                                                                   |
| Transfers to Other Funds & Units                                                                                                                                                                                                                                                                                                                                                                                                                                                                                                                                                                                                           | 1,286,686                                                                     |
| TOTAL EXPENSES & TRANSFERS <u>1,030,416,200 1,030,416,200 990,091,084 96.1% 40,325,116 1,044,979,600 1,044,979,600 128,598,553 995,171,387 95.2% 49,808,213 5,</u>                                                                                                                                                                                                                                                                                                                                                                                                                                                                         | 5,080,303                                                                     |
| REVENUES & TRANSFERS:                                                                                                                                                                                                                                                                                                                                                                                                                                                                                                                                                                                                                      |                                                                               |
|                                                                                                                                                                                                                                                                                                                                                                                                                                                                                                                                                                                                                                            |                                                                               |
| Charges, Commissions & Fees57,343,000 57,343,000 49,819,140 86.9% 7,523,860 54,468,900 54,468,900 13,312,725 54,678,572 100.4% (209,672) 4,                                                                                                                                                                                                                                                                                                                                                                                                                                                                                                | 4,859,432                                                                     |
| Other Governments & Agencies:                                                                                                                                                                                                                                                                                                                                                                                                                                                                                                                                                                                                              |                                                                               |
| Federal Direct 3,000 3,000 960,799 32026.6% (957,799) 2,211,200 2,211,200 874,507 2,056,328 93.0% 154,872 1,                                                                                                                                                                                                                                                                                                                                                                                                                                                                                                                               | 1,095,529                                                                     |
|                                                                                                                                                                                                                                                                                                                                                                                                                                                                                                                                                                                                                                            | 2,109,540                                                                     |
| Fed Through Other Pass-Through         7,875,000         7,875,000         7,650,979         97.2%         224,021         7,800,000         1,819,210         7,640,436         98.0%         159,564                                                                                                                                                                                                                                                                                                                                                                                                                                     | (10,543)                                                                      |
|                                                                                                                                                                                                                                                                                                                                                                                                                                                                                                                                                                                                                                            | 10,759,402                                                                    |
| Other Government & Agencies 17,122,400 17,122,400 22,120,043 129.2% (4,997,643) 42,071,200 42,071,200 619,999 42,009,423 99.9% 61,777 19,                                                                                                                                                                                                                                                                                                                                                                                                                                                                                                  | 19,889,380                                                                    |
| Total Other Governments & Agencies 124,046,600 124,046,600 138,644,210 111.8% (14,597,610) 132,950,500 132,950,500 36,154,438 172,487,518 129.7% (39,537,018) 33,                                                                                                                                                                                                                                                                                                                                                                                                                                                                          | 33,843,308                                                                    |
| Other Revenue:                                                                                                                                                                                                                                                                                                                                                                                                                                                                                                                                                                                                                             |                                                                               |
|                                                                                                                                                                                                                                                                                                                                                                                                                                                                                                                                                                                                                                            | 52,031,609                                                                    |
|                                                                                                                                                                                                                                                                                                                                                                                                                                                                                                                                                                                                                                            | 54,693,129                                                                    |
|                                                                                                                                                                                                                                                                                                                                                                                                                                                                                                                                                                                                                                            | 14,205,274)                                                                   |
|                                                                                                                                                                                                                                                                                                                                                                                                                                                                                                                                                                                                                                            | (193,826)                                                                     |
|                                                                                                                                                                                                                                                                                                                                                                                                                                                                                                                                                                                                                                            | 595,796                                                                       |
| Miscellaneous Revenue 620,400 620,400 1,722,057 277.6% (1,101,657) 915,300 915,300 227,407 1,084,239 118.5% (168,939) (                                                                                                                                                                                                                                                                                                                                                                                                                                                                                                                    | (637,818)                                                                     |
| Total Other Revenue 782,646,700 782,646,700 762,450,507 97.4% 20,196,193 855,008,200 855,008,200 90,369,835 954,734,123 111.7% (99,725,923) 192,                                                                                                                                                                                                                                                                                                                                                                                                                                                                                           | 92,283,616                                                                    |
| Transfers From Other Funds & Units 29,572,700 29,572,700 26,417,866 89.3% 3,154,834 20,307,300 20,307,300 4,808,732 20,787,909 102.4% (480,609) (5,                                                                                                                                                                                                                                                                                                                                                                                                                                                                                        | (5,629,957)                                                                   |
| TOTAL REVENUE & TRANSFERS                                                                                                                                                                                                                                                                                                                                                                                                                                                                                                                                                                                                                  | 25,356,399                                                                    |

#### GSD Expenditures Summary FY20-21 as of June 2021