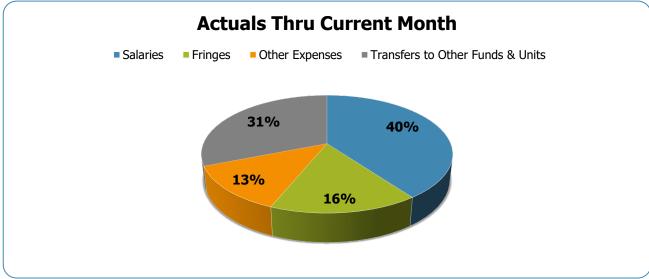

# All Departments USD General

| Groups                               | Prior Annual<br>Budget | Prior YTD<br>Budget | Prior YTD<br>Actuals | Prior YTD<br>Variance % | Prior YTD<br>Variance \$ | Current Annual<br>Budget | Current YTD<br>Budget | Current Month<br>Actuals | Current YTD<br>Actuals | Current YTD<br>Variance % | Current YTD<br>Variance \$ | FY21-FY20<br>Act. Variance |
|--------------------------------------|------------------------|---------------------|----------------------|-------------------------|--------------------------|--------------------------|-----------------------|--------------------------|------------------------|---------------------------|----------------------------|----------------------------|
| EXPENSES & TRANSFERS:                |                        |                     |                      |                         | · · ·                    |                          |                       |                          |                        |                           |                            |                            |
| Salaries:                            |                        |                     |                      |                         |                          |                          |                       |                          |                        |                           |                            |                            |
| Regular Pay                          | 49,327,800             | 49,327,800          | 34,581,208           | 70.1%                   | 14,746,592               | 50,429,000               | 50,429,000            | 2,825,136                | 34,341,578             | 68.1%                     | 16,087,422                 | (239,630)                  |
| Overtime                             | 1,411,200              | 1,411,200           | 2,144,481            | 152.0%                  | (733,281)                | 1,015,200                | 1,015,200             | 204,826                  | 2,972,653              | 292.8%                    | (1,957,453)                | 828,172                    |
| All Other Salary Codes               | 1,421,300              | 1,421,300           | 15,257,147           | 1073.5%                 | (13,835,847)             | 999,700                  | 999,700               | 1,623,075                | 14,961,269             | 1496.6%                   | (13,961,569)               | (295,878)                  |
| Total Salaries                       | 52,160,300             | 52,160,300          | 51,982,836           | 99.7%                   | 177,464                  | 52,443,900               | 52,443,900            | 4,653,037                | 52,275,500             | 99.7%                     | 168,400                    | 292,664                    |
| Fringes                              | 22,142,700             | 22,142,700          | 20,805,318           | 94.0%                   | 1,337,382                | 22,830,400               | 22,830,400            | 1,889,974                | 21,216,073             | 92.9%                     | 1,614,327                  | 410,755                    |
| Other Expenses:                      |                        |                     |                      |                         |                          |                          |                       |                          |                        |                           |                            |                            |
| Utilities                            | 8,062,200              | 8,062,200           | 8,127,259            | 100.8%                  | (65,059)                 | 8,067,200                | 8,067,200             | 771,706                  | 7,542,171              | 93.5%                     | 525,029                    | (585,088)                  |
| Professional & Purchased Services    | 26,000                 | 26,000              | -                    | 0.0%                    | 26,000                   | 152,700                  | 152,700               | -                        | 446                    | 0.3%                      | 152,254                    | 446                        |
| Travel, Tuition & Dues               | 2,000                  | 2,000               | 710                  | 35.5%                   | 1,290                    | 2,000                    | 2,000                 | 20                       | 800                    | 40.0%                     | 1,200                      | 90                         |
| Communications                       | 57,900                 | 57,900              | 48,381               | 83.6%                   | 9,519                    | 57,900                   | 57,900                | 3,727                    | 40,081                 | 69.2%                     | 17,819                     | (8,300)                    |
| Repairs & Maintenance Services       | 54,000                 | 54,000              | 15,598               | 28.9%                   | 38,402                   | 54,000                   | 54,000                | 4,074                    | 31,216                 | 57.8%                     | 22,784                     | 15,618                     |
| Internal Service Fees                | 2,894,600              | 2,894,600           | 2,894,600            | 100.0%                  | -                        | 5,492,800                | 5,492,800             | 457,733                  | 5,492,800              | 100.0%                    | -                          | 2,598,200                  |
| All Other Expenses                   | 4,820,600              | 4,820,600           | 2,772,818            | 57.5%                   | 2,047,782                | 3,997,500                | 3,997,500             | 133,847                  | 3,628,746              | 90.8%                     | 368,754                    | 855,928                    |
| Total Other Expenses                 | 15,917,300             | 15,917,300          | 13,859,366           | 87.1%                   | 2,057,934                | 17,824,100               | 17,824,100            | 1,371,107                | 16,736,260             | 93.9%                     | 1,087,840                  | 2,876,894                  |
| Transfers to Other Funds & Units     | 35,075,900             | 35,075,900          | 35,075,900           | 100.0%                  | -                        | 40,592,800               | 40,592,800            | 4,286,118                | 40,592,800             | 100.0%                    | -                          | 5,516,900                  |
| TOTAL EXPENSES & TRANSFERS           | 125,296,200            | 125,296,200         | 121,723,420          | 97.1%                   | 3,572,780                | 133,691,200              | 133,691,200           | 12,200,236               | 130,820,633            | 97.9%                     | 2,870,567                  | 9,097,213                  |
| <b>REVENUES &amp; TRANSFERS</b> :    |                        |                     |                      |                         |                          |                          |                       |                          |                        |                           |                            |                            |
| Charges, Commissions & Fees          | 143,300                | 143,300             | 118,523              | 82.7%                   | 24,777                   | 1,458,500                | 1,458,500             | 36,020                   | 142,904                | 9.8%                      | 1,315,596                  | 24,381                     |
| Other Governments & Agencies:        |                        |                     |                      |                         |                          |                          |                       |                          |                        |                           |                            |                            |
| Federal Direct                       | -                      | -                   | -                    | 0.0%                    | -                        | -                        | -                     | -                        | -                      | 0.0%                      | -                          | -                          |
| Fed Through State Pass-Through       | -                      | -                   | -                    | 0.0%                    | -                        | -                        | -                     | -                        | -                      | 0.0%                      | -                          | -                          |
| Fed Through Other Pass-Through       | -                      | -                   | -                    | 0.0%                    | -                        | -                        | -                     | -                        | -                      | 0.0%                      | -                          | -                          |
| State Direct                         | 402,600                | 402,600             | 543,200              | 134.9%                  | (140,600)                | 402,600                  | 402,600               | -                        | 521,600                | 129.6%                    | (119,000)                  | (21,600)                   |
| Other Government & Agencies          | -                      | -                   | -                    | 0.0%                    | -                        | -                        | -                     | -                        | -                      | 0.0%                      | -                          | -                          |
| Total Other Governments & Agencies   | 402,600                | 402,600             | 543,200              | 134.9%                  | (140,600)                | 402,600                  | 402,600               | -                        | 521,600                | 129.6%                    | (119,000)                  | (21,600)                   |
| Other Revenue:                       |                        |                     |                      |                         |                          |                          |                       |                          |                        |                           |                            |                            |
| Property Taxes                       | 114,381,700            | 114,381,700         | 114,180,181          | 99.8%                   | 201,519                  | 125,591,600              | 125,591,600           | 4,524,715                | 119,095,233            | 94.8%                     | 6,496,367                  | 4,915,052                  |
| Local Option Sales Tax               | -                      | -                   | -                    | 0.0%                    | -                        | -                        | -                     | -                        | -                      | 0.0%                      | -                          | -                          |
| Other Tax, Licences & Permits        | 2,548,600              | 2,548,600           | 1,831,115            | 71.8%                   | 717,485                  | 11,923,900               | 11,923,900            | 4,741,520                | 16,026,756             | 134.4%                    | (4,102,856)                | 14,195,641                 |
| Fines, Forfeits & Penalties          | -                      | -                   | -                    | 0.0%                    | -                        | -                        | -                     | -                        | -                      | 0.0%                      | -                          | -                          |
| Compensation from Property           | 100,000                | 100,000             | -                    | 0.0%                    | 100,000                  | 100,000                  | 100,000               | -                        | -                      | 0.0%                      | 100,000                    | -                          |
| Miscellaneous Revenue                | -                      | -                   | 139,889              | 100.0%                  | (139,889)                | -                        | -                     | 1,202                    | 10,259                 | 100.0%                    | (10,259)                   | (129,630)                  |
| Total Other Revenue                  | 117,030,300            | 117,030,300         | 116,151,185          | 99.2%                   | 879,115                  | 137,615,500              | 137,615,500           | 9,267,437                | 135,132,248            | 98.2%                     | 2,483,252                  | 18,981,063                 |
| Transfers From Other Funds & Units   | -                      | -                   | -                    | 0.0%                    | -                        | -                        | -                     | -                        | -                      | 0.0%                      | -                          |                            |
| <b>TOTAL REVENUE &amp; TRANSFERS</b> | 117,576,200            | 117,576,200         | 116,812,908          | 99.4%                   | 763,292                  | 139,476,600              | 139,476,600           | 9,303,457                | 135,796,752            | 97.4%                     | 3,679,848                  | 18,983,844                 |

#### USD Expenditures Summary FY20-21 as of June 2021