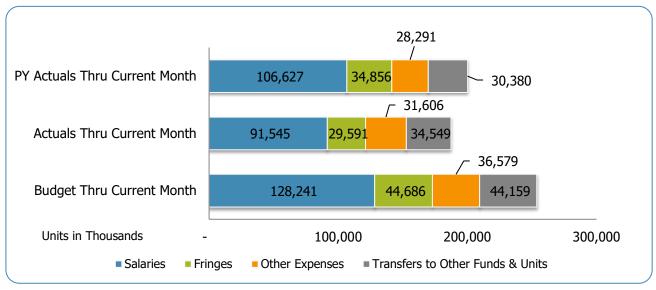

56,000         6,039,000         1,655,341         5,016,453           41,362,300         10,340,575         7,914,986         76.5%         2,425,589         24,156,000         6,039,000         1,655,341         5,016,453           41,863,000         420,750         249,658         59.3%         171,092         1,864,700         6,034         51,194,653 <t< td=""><td>  Budget   Budget   Actuals   Variance</td><td>  Budget   Budget   Actuals   Variance   Variance   Variance   Budget   Budget   Actuals   Actuals   Variance   Variance</td></t<> | Budget   Budget   Actuals   Variance               | Budget   Budget   Actuals   Variance   Variance   Variance   Budget   Budget   Actuals   Actuals   Variance   Variance |

# MNPS Operating Fund Expenditures Summary FY21-22 as of September 2021





# **BUDGET ACCOUNTABILITY REPORT**

**SECTION - II** 

INTERNAL SERVICE, ENTERPRISE, AND SPECIAL FUNDS

| Section II – | Internal Service, Enterprise, and Special Funds             | <u>Page</u> |
|--------------|-------------------------------------------------------------|-------------|
|              |                                                             |             |
| 0            | Report Card                                                 | 1           |
| 0            | Administrative – Hotel Occupancy Funds                      | 4           |
| 0            | Administrative – Mediation Services Fund                    | 5           |
| 0            | Arts Commission – Grants                                    | 6           |
| 0            | Arts Commission – Percen