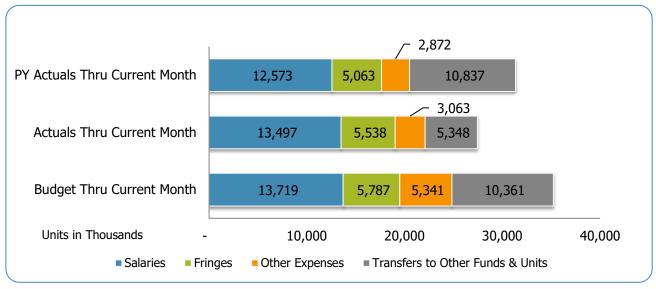

# **USD Expenditures Summary** FY21-22 as of September 2021

#### All Departments USD General

| Groups                                                                                                     | Prior Annual<br>Budget         | Prior YTD<br>Budget          | Prior YTD<br>Actuals       | Prior YTD<br>Variance %                | Prior YTD<br>Variance \$            | Current Annual<br>Budget      | Current YTD<br>Budget                 | Current Month<br>Actuals     | Current YTD<br>Actuals       | Current YTD Variance %                  | Current YTD Variance \$             | FY22-FY21<br>Act. Variance   |
|------------------------------------------------------------------------------------------------------------|--------------------------------|------------------------------|----------------------------|----------------------------------------|-------------------------------------|-------------------------------|---------------------------------------|------------------------------|------------------------------|-----------------------------------------|-------------------------------------|------------------------------|
| EXPENSES & TRANSFERS:                                                                                      | Buagot                         | Duagot                       | riotaulo                   | Variation 70                           | variance y                          | Buugot                        | Buugut                                | Hotadio                      | Hotaaio                      | Variation 70                            | variatios y                         | 7toti Varianoo               |
| Salaries:                                                                                                  |                                |                              |                            |                                        |                                     |                               |                                       |                              |                              |                                         |                                     |                              |
| Regular Pay                                                                                                | 50,429,000                     | 12,607,250                   | 8,335,090                  | 66.1%                                  | 4,272,160                           | 53,993,500                    | 13,498,375                            | 2,914,713                    | 8,763,280                    | 64.9%                                   | 4,735,095                           | 428,190                      |
| Overtime                                                                                                   | 1,015,200                      | 253,800                      | 715,230                    | 281.8%                                 | (461,430)                           | 2,381,200                     | 595,300                               | 554,450                      | 829,694                      | 139.4%                                  | (234,394)                           | 114,464                      |
| All Other Salary Codes                                                                                     | 999,700                        | 249,925                      | 3,522,487                  | 1409.4%                                | (3,272,562)                         | (1,500,400)                   | (375,100)                             | 1,393,600                    | 3,904,476                    | -1040.9%                                | (4,279,576)                         | 381,989                      |
| Total Salaries                                                                                             | 52,443,900                     | 13,110,975                   | 12,572,807                 | 95.9%                                  | 538,168                             | 54,874,300                    | 13,718,575                            | 4,862,763                    | 13,497,450                   | 98.4%                                   | 221,125                             | 924,643                      |
| Fringes                                                                                                    | 22,830,400                     | 5,707,600                    | 5,063,082                  | 88.7%                                  | 644,518                             | 23,149,400                    | 5,787,350                             | 1,930,153                    | 5,537,939                    | 95.7%                                   | 249,411                             | 474,857                      |
| Other Expenses:                                                                                            |                                |                              |                            |                                        |                                     |                               |                                       |                              |                              |                                         |                                     |                              |
| Utilities                                                                                                  | 8,067,200                      | 2,016,800                    | 1,385,849                  | 68.7%                                  | 630,951                             | 8,093,200                     | 2,023,300                             | 694,813                      | 1,399,634                    | 69.2%                                   | 623,666                             | 13,785                       |
| Professional & Purchased Services                                                                          | 152,700                        | 38,175                       | -                          | 0.0%                                   | 38,175                              | 15,000                        | 3,750                                 | -                            | -                            | 0.0%                                    | 3,750                               | -                            |
| Travel, Tuition & Dues                                                                                     | 2,000                          | 500                          | 620                        | 124.0%                                 | (120)                               | 11,100                        | 2,775                                 | 70                           | 110                          | 4.0%                                    | 2,665                               | (510)                        |
| Communications                                                                                             | 57,900                         | 14,475                       | 9,934                      | 68.6%                                  | 4,541                               | 87,900                        | 21,975                                | 3,615                        | 18,964                       | 86.3%                                   | 3,011                               | 9,030                        |
| Repairs & Maintenance Services                                                                             | 54,000                         | 13,500                       | ´-                         | 0.0%                                   | 13,500                              | 54,000                        | 13,500                                | 1,941                        | 1,941                        | 14.4%                                   | 11,559                              | 1,941                        |
| Internal Service Fees                                                                                      | 5,492,800                      | 1,373,200                    | 1,373,200                  | 100.0%                                 | -                                   | 6,011,800                     | 1,502,950                             | 500,983                      | 1,502,950                    | 100.0%                                  | -                                   | 129,750                      |
| All Other Expenses                                                                                         | 3,997,500                      | 999,375                      | 102,029                    | 10.2%                                  | 897,346                             | 7,092,700                     | 1,773,175                             | 43,251                       | 139,315                      | 7.9%                                    | 1,633,860                           | 37,286                       |
| Total Other Evnence                                                                                        | 47 924 400                     | 4 4EC 02E                    | 2 974 622                  | 64.49/                                 | 4 504 202                           | 24 265 700                    | E 244 42E                             | 4 244 672                    | 2 062 044                    | E7 20/                                  | 2 279 544                           | 404 202                      |
| Total Other Expenses                                                                                       | 17,824,100                     | 4,456,025                    | 2,871,632                  | 64.4%                                  | 1,584,393                           | 21,365,700                    | 5,341,425                             | 1,244,673                    | 3,062,914                    | 57.3%                                   | 2,278,511                           | 191,282                      |
| Transfers to Other Funds & Units                                                                           | 40,592,800                     | 10,148,200                   | 10,837,160                 | 106.8%                                 | (688,960)                           | 41,442,600                    | 10,360,650                            | 406,790                      | 5,347,836                    | 51.6%                                   | 5,012,814                           | (5,489,324)                  |
| <b>TOTAL EXPENSES &amp; TRANSFERS</b>                                                                      | 133,691,200                    | 33,422,800                   | 31,344,681                 | 93.8%                                  | 2,078,119                           | 140,832,000                   | 35,208,000                            | 8,444,379                    | 27,446,139                   | 78.0%                                   | 7,761,861                           | (3,898,542)                  |
|                                                                                                            |                                |                              |                            |                                        |                                     |                               |                                       |                              |                              |                                         |                                     |                              |
| REVENUES & TRANSFERS:                                                                                      |                                |                              |                            |                                        |                                     |                               |                                       |                              |                              |                                         |                                     |                              |
| Charges, Commissions & Fees                                                                                | 1,458,500                      | 364,625                      | (8,433)                    | -2.3%                                  | 373,058                             | 106,000                       | 26,500                                | 14,049                       | 38,192                       | 144.1%                                  | (11,692)                            | 46,625                       |
| Other Governments & Agencies:                                                                              |                                |                              |                            |                                        |                                     |                               |                                       |                              |                              |                                         |                                     |                              |
| Federal Direct                                                                                             | _                              | _                            | _                          | 0.0%                                   | _                                   | _                             | _                                     | _                            | _                            | 0.0%                                    | _                                   | _                            |
| Fed Through State Pass-Through                                                                             | _                              | _                            | _                          | 0.0%                                   | _                                   | _                             | _                                     | _                            | _                            | 0.0%                                    | _                                   | _                            |
| Fed Through Other Pass-Through                                                                             | _                              | _                            | _                          | 0.0%                                   | _                                   | -                             | _                                     | -                            | _                            | 0.0%                                    | _                                   | -                            |
| State Direct                                                                                               | 402,600                        | 100,650                      | -                          | 0.0%                                   | 100,650                             | 522,600                       | 130,650                               | -                            | -                            | 0.0%                                    | 130,650                             | -                            |
| Other Government & Agencies                                                                                |                                | -                            | -                          | 0.0%                                   | -                                   | -                             |                                       | -                            | -                            | 0.0%                                    | -                                   |                              |
| Total Other Governments & Agencies                                                                         | 402,600                        | 100,650                      | _                          | 0.0%                                   | 100,650                             | 522,600                       | 130,650                               | <u>-</u>                     | <u>-</u>                     | 0.0%                                    | 130,650                             | -                            |
| Other Peyerus                                                                                              |                                | <del></del>                  |                            |                                        |                                     |                               | · · · · · · · · · · · · · · · · · · · |                              |                              |                                         |                                     |                              |
| Other Revenue:                                                                                             |                                |                              |                            |                                        |                                     |                               |                                       |                              |                              |                                         |                                     |                              |
| Property Taxes                                                                                             | 405 504 000                    | 04 007 000                   | 0.000.004                  | 0.00/                                  | 00.744.000                          | 404.050.500                   | 20.722.225                            | 0.040.745                    | 0.040.000                    | 0.00/                                   | 00.450.000                          | (74.500)                     |
|                                                                                                            | 125,591,600                    | 31,397,900                   | 2,686,891                  | 8.6%                                   | 28,711,009                          | 131,050,500                   | 32,762,625                            | 2,613,715                    | 2,612,299                    | 8.0%                                    | 30,150,326                          | (74,592)                     |
| Local Option Sales Tax                                                                                     | -                              | -                            | -                          | 0.0%                                   | -                                   | -                             | -                                     | -                            | -                            | 0.0%                                    | -                                   | -                            |
| Other Tax, Licences & Permits                                                                              | 125,591,600<br>-<br>11,923,900 | 31,397,900<br>-<br>2,980,975 | 2,686,891<br>-<br>287,251  | 0.0%<br>9.6%                           | 28,711,009<br>-<br>2,693,724        | 131,050,500<br>-<br>9,152,900 | 32,762,625<br>-<br>2,288,225          | 2,613,715<br>-<br>1,278,045  | 2,612,299<br>-<br>1,278,045  | 0.0%<br>55.9%                           | 30,150,326<br>-<br>1,010,180        | (74,592)<br>-<br>990,794     |
| Other Tax, Licences & Permits Fines, Forfeits & Penalties                                                  | 11,923,900                     | 2,980,975<br>-               | -                          | 0.0%<br>9.6%<br>0.0%                   | 2,693,724<br>-                      | -                             | -                                     | 1,278,045<br>-               | -                            | 0.0%<br>55.9%<br>0.0%                   | -                                   | -                            |
| Other Tax, Licences & Permits Fines, Forfeits & Penalties Compensation from Property                       | -                              | -                            | 287,251<br>-<br>-          | 0.0%<br>9.6%<br>0.0%<br>0.0%           | 2,693,724<br>-<br>25,000            | -                             | -                                     | 1,278,045<br>-<br>-          | 1,278,045<br>-<br>-          | 0.0%<br>55.9%<br>0.0%<br>0.0%           | 1,010,180<br>-<br>-                 | 990,794<br>-<br>-            |
| Other Tax, Licences & Permits Fines, Forfeits & Penalties                                                  | 11,923,900                     | 2,980,975<br>-               | -                          | 0.0%<br>9.6%<br>0.0%                   | 2,693,724<br>-                      | -                             | -                                     | 1,278,045<br>-               | -                            | 0.0%<br>55.9%<br>0.0%                   | -                                   | -                            |
| Other Tax, Licences & Permits Fines, Forfeits & Penalties Compensation from Property                       | 11,923,900                     | 2,980,975<br>-               | 287,251<br>-<br>-          | 0.0%<br>9.6%<br>0.0%<br>0.0%           | 2,693,724<br>-<br>25,000            | -                             | -                                     | 1,278,045<br>-<br>-          | 1,278,045<br>-<br>-          | 0.0%<br>55.9%<br>0.0%<br>0.0%           | 1,010,180<br>-<br>-                 | -<br>990,794<br>-<br>-       |
| Other Tax, Licences & Permits Fines, Forfeits & Penalties Compensation from Property Miscellaneous Revenue | 11,923,900<br>-<br>100,000     | 2,980,975<br>-<br>25,000     | 287,251<br>-<br>-<br>5,600 | 0.0%<br>9.6%<br>0.0%<br>0.0%<br>100.0% | 2,693,724<br>-<br>25,000<br>(5,600) | 9,152,900<br>-<br>-<br>-      | 2,288,225<br>-<br>-<br>-              | 1,278,045<br>-<br>-<br>(140) | 1,278,045<br>-<br>-<br>1,186 | 0.0%<br>55.9%<br>0.0%<br>0.0%<br>100.0% | 1,010,180<br>-<br>-<br>-<br>(1,186) | 990,794<br>-<br>-<br>(4,414) |