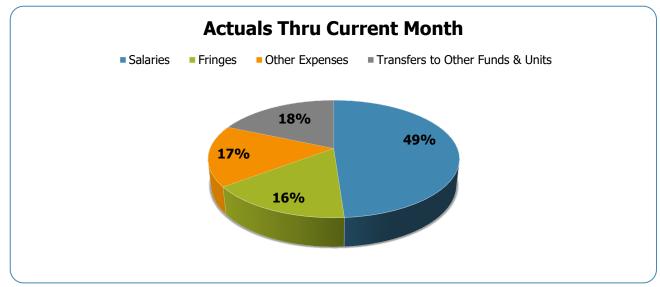

,000         6,039,000         1,655,341         5,016,453           41,362,300         10,340,575         7,914,986         76.5%         2,425,589         24,156,000         6,039,000         1,655,341         5,016,453           41,863,000         420,750         249,658         59.3%         171,092         1,864,700         6,034         51,194,653 <t< td=""><td>  Budget   Budget   Actuals   Variance</td><td>  Budget   Budget   Actuals   Variance   Variance   Variance   Budget   Budget   Actuals   Actuals   Variance   Variance</td></t<> | Budget   Budget   Actuals   Variance               | Budget   Budget   Actuals   Variance   Variance   Variance   Budget   Budget   Actuals   Actuals   Variance   Variance |

# MNPS Operating Fund Expenditures Summary FY21-22 as of September 2021





# **BUDGET ACCOUNTABILITY REPORT**

**SECTION - II** 

INTERNAL SERVICE, ENTERPRISE, AND SPECIAL FUNDS

| Section II – | Internal Service, Enterprise, and Special Funds             | <u>Page</u> |
|--------------|-------------------------------------------------------------|-------------|
|              |                                                             |             |
| 0            | Report Card                                                 | 1           |
| 0            | Administrative – Hotel Occupancy Funds                      | 4           |
| 0            | Administrative – Mediation Services Fund                    | 5           |
| 0            | Arts Commission – Grants                                    | 6           |
| 0            | Arts Commission – Percent