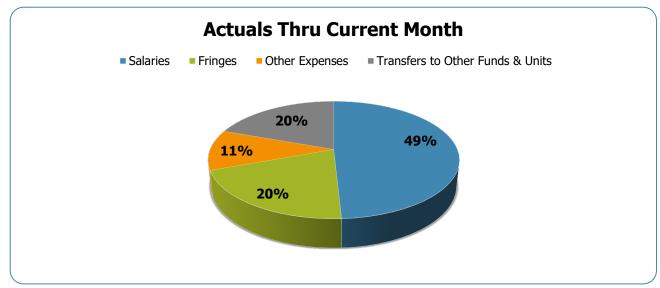

#### All Departments USD General

| Groups                                                                                                     | Prior Annual<br>Budget         | Prior YTD<br>Budget          | Prior YTD<br>Actuals       | Prior YTD<br>Variance %                | Prior YTD<br>Variance \$            | Current Annual<br>Budget      | Current YTD<br>Budget                 | Current Month<br>Actuals     | Current YTD<br>Actuals       | Current YTD Variance %                  | Current YTD Variance \$             | FY22-FY21<br>Act. Variance   |
|------------------------------------------------------------------------------------------------------------|--------------------------------|------------------------------|----------------------------|----------------------------------------|-------------------------------------|-------------------------------|---------------------------------------|------------------------------|------------------------------|-----------------------------------------|-------------------------------------|------------------------------|
| EXPENSES & TRANSFERS:                                                                                      | Buagot                         | Duagot                       | riotaulo                   | Variation 70                           | variance y                          | Buugot                        | Buugut                                | Hotadio                      | Hotaaio                      | Variation 70                            | variatios y                         | 7toti Varianoo               |
| Salaries:                                                                                                  |                                |                              |                            |                                        |                                     |                               |                                       |                              |                              |                                         |                                     |                              |
| Regular Pay                                                                                                | 50,429,000                     | 12,607,250                   | 8,335,090                  | 66.1%                                  | 4,272,160                           | 53,993,500                    | 13,498,375                            | 2,914,713                    | 8,763,280                    | 64.9%                                   | 4,735,095                           | 428,190                      |
| Overtime                                                                                                   | 1,015,200                      | 253,800                      | 715,230                    | 281.8%                                 | (461,430)                           | 2,381,200                     | 595,300                               | 554,450                      | 829,694                      | 139.4%                                  | (234,394)                           | 114,464                      |
| All Other Salary Codes                                                                                     | 999,700                        | 249,925                      | 3,522,487                  | 1409.4%                                | (3,272,562)                         | (1,500,400)                   | (375,100)                             | 1,393,600                    | 3,904,476                    | -1040.9%                                | (4,279,576)                         | 381,989                      |
| Total Salaries                                                                                             | 52,443,900                     | 13,110,975                   | 12,572,807                 | 95.9%                                  | 538,168                             | 54,874,300                    | 13,718,575                            | 4,862,763                    | 13,497,450                   | 98.4%                                   | 221,125                             | 924,643                      |
| Fringes                                                                                                    | 22,830,400                     | 5,707,600                    | 5,063,082                  | 88.7%                                  | 644,518                             | 23,149,400                    | 5,787,350                             | 1,930,153                    | 5,537,939                    | 95.7%                                   | 249,411                             | 474,857                      |
| Other Expenses:                                                                                            |                                |                              |                            |                                        |                                     |                               |                                       |                              |                              |                                         |                                     |                              |
| Utilities                                                                                                  | 8,067,200                      | 2,016,800                    | 1,385,849                  | 68.7%                                  | 630,951                             | 8,093,200                     | 2,023,300                             | 694,813                      | 1,399,634                    | 69.2%                                   | 623,666                             | 13,785                       |
| Professional & Purchased Services                                                                          | 152,700                        | 38,175                       | -                          | 0.0%                                   | 38,175                              | 15,000                        | 3,750                                 | -                            | -                            | 0.0%                                    | 3,750                               | -                            |
| Travel, Tuition & Dues                                                                                     | 2,000                          | 500                          | 620                        | 124.0%                                 | (120)                               | 11,100                        | 2,775                                 | 70                           | 110                          | 4.0%                                    | 2,665                               | (510)                        |
| Communications                                                                                             | 57,900                         | 14,475                       | 9,934                      | 68.6%                                  | 4,541                               | 87,900                        | 21,975                                | 3,615                        | 18,964                       | 86.3%                                   | 3,011                               | 9,030                        |
| Repairs & Maintenance Services                                                                             | 54,000                         | 13,500                       | ´-                         | 0.0%                                   | 13,500                              | 54,000                        | 13,500                                | 1,941                        | 1,941                        | 14.4%                                   | 11,559                              | 1,941                        |
| Internal Service Fees                                                                                      | 5,492,800                      | 1,373,200                    | 1,373,200                  | 100.0%                                 | -                                   | 6,011,800                     | 1,502,950                             | 500,983                      | 1,502,950                    | 100.0%                                  | -                                   | 129,750                      |
| All Other Expenses                                                                                         | 3,997,500                      | 999,375                      | 102,029                    | 10.2%                                  | 897,346                             | 7,092,700                     | 1,773,175                             | 43,251                       | 139,315                      | 7.9%                                    | 1,633,860                           | 37,286                       |
| Total Other Evnence                                                                                        | 47 924 400                     | 4 4EC 02E                    | 2 974 622                  | 64.49/                                 | 4 504 202                           | 24 265 700                    | E 244 42E                             | 4 244 672                    | 2 062 044                    | E7 20/                                  | 2 279 544                           | 404 202                      |
| Total Other Expenses                                                                                       | 17,824,100                     | 4,456,025                    | 2,871,632                  | 64.4%                                  | 1,584,393                           | 21,365,700                    | 5,341,425                             | 1,244,673                    | 3,062,914                    | 57.3%                                   | 2,278,511                           | 191,282                      |
| Transfers to Other Funds & Units                                                                           | 40,592,800                     | 10,148,200                   | 10,837,160                 | 106.8%                                 | (688,960)                           | 41,442,600                    | 10,360,650                            | 406,790                      | 5,347,836                    | 51.6%                                   | 5,012,814                           | (5,489,324)                  |
| <b>TOTAL EXPENSES &amp; TRANSFERS</b>                                                                      | 133,691,200                    | 33,422,800                   | 31,344,681                 | 93.8%                                  | 2,078,119                           | 140,832,000                   | 35,208,000                            | 8,444,379                    | 27,446,139                   | 78.0%                                   | 7,761,861                           | (3,898,542)                  |
|                                                                                                            |                                |                              |                            |                                        |                                     |                               |                                       |                              |                              |                                         |                                     |                              |
| REVENUES & TRANSFERS:                                                                                      |                                |                              |                            |                                        |                                     |                               |                                       |                              |                              |                                         |                                     |                              |
| Charges, Commissions & Fees                                                                                | 1,458,500                      | 364,625                      | (8,433)                    | -2.3%                                  | 373,058                             | 106,000                       | 26,500                                | 14,049                       | 38,192                       | 144.1%                                  | (11,692)                            | 46,625                       |
| Other Governments & Agencies:                                                                              |                                |                              |                            |                                        |                                     |                               |                                       |                              |                              |                                         |                                     |                              |
| Federal Direct                                                                                             | _                              | _                            | _                          | 0.0%                                   | _                                   | _                             | _                                     | _                            | _                            | 0.0%                                    | _                                   | _                            |
| Fed Through State Pass-Through                                                                             | _                              | _                            | _                          | 0.0%                                   | _                                   | _                             | _                                     | _                            | _                            | 0.0%                                    | _                                   | _                            |
| Fed Through Other Pass-Through                                                                             | _                              | _                            | _                          | 0.0%                                   | _                                   | -                             | _                                     | -                            | _                            | 0.0%                                    | _                                   | -                            |
| State Direct                                                                                               | 402,600                        | 100,650                      | -                          | 0.0%                                   | 100,650                             | 522,600                       | 130,650                               | -                            | -                            | 0.0%                                    | 130,650                             | -                            |
| Other Government & Agencies                                                                                |                                | -                            | -                          | 0.0%                                   | -                                   | -                             |                                       | -                            | -                            | 0.0%                                    | -                                   |                              |
| Total Other Governments & Agencies                                                                         | 402,600                        | 100,650                      | _                          | 0.0%                                   | 100,650                             | 522,600                       | 130,650                               | <u>-</u>                     | <u>-</u>                     | 0.0%                                    | 130,650                             | -                            |
| Other Peyerus                                                                                              |                                | <del></del>                  |                            |                                        |                                     |                               | · · · · · · · · · · · · · · · · · · · |                              |                              |                                         |                                     |                              |
| Other Revenue:                                                                                             |                                |                              |                            |                                        |                                     |                               |                                       |                              |                              |                                         |                                     |                              |
| Property Taxes                                                                                             | 405 504 000                    | 04 007 000                   | 0.000.004                  | 0.00/                                  | 00.744.000                          | 404.050.500                   | 20.722.225                            | 0.040.745                    | 0.040.000                    | 0.00/                                   | 00.450.000                          | (74.500)                     |
|                                                                                                            | 125,591,600                    | 31,397,900                   | 2,686,891                  | 8.6%                                   | 28,711,009                          | 131,050,500                   | 32,762,625                            | 2,613,715                    | 2,612,299                    | 8.0%                                    | 30,150,326                          | (74,592)                     |
| Local Option Sales Tax                                                                                     | -                              | -                            | -                          | 0.0%                                   | -                                   | -                             | -                                     | -                            | -                            | 0.0%                                    | -                                   | -                            |
| Other Tax, Licences & Permits                                                                              | 125,591,600<br>-<br>11,923,900 | 31,397,900<br>-<br>2,980,975 | 2,686,891<br>-<br>287,251  | 0.0%<br>9.6%                           | 28,711,009<br>-<br>2,693,724        | 131,050,500<br>-<br>9,152,900 | 32,762,625<br>-<br>2,288,225          | 2,613,715<br>-<br>1,278,045  | 2,612,299<br>-<br>1,278,045  | 0.0%<br>55.9%                           | 30,150,326<br>-<br>1,010,180        | (74,592)<br>-<br>990,794     |
| Other Tax, Licences & Permits Fines, Forfeits & Penalties                                                  | 11,923,900                     | 2,980,975<br>-               | -                          | 0.0%<br>9.6%<br>0.0%                   | 2,693,724<br>-                      | -                             | -                                     | 1,278,045<br>-               | -                            | 0.0%<br>55.9%<br>0.0%                   | -                                   | -                            |
| Other Tax, Licences & Permits Fines, Forfeits & Penalties Compensation from Property                       | -                              | -                            | 287,251<br>-<br>-          | 0.0%<br>9.6%<br>0.0%<br>0.0%           | 2,693,724<br>-<br>25,000            | -                             | -                                     | 1,278,045<br>-<br>-          | 1,278,045<br>-<br>-          | 0.0%<br>55.9%<br>0.0%<br>0.0%           | 1,010,180<br>-<br>-                 | 990,794<br>-<br>-            |
| Other Tax, Licences & Permits Fines, Forfeits & Penalties                                                  | 11,923,900                     | 2,980,975<br>-               | -                          | 0.0%<br>9.6%<br>0.0%                   | 2,693,724<br>-                      | -                             | -                                     | 1,278,045<br>-               | -                            | 0.0%<br>55.9%<br>0.0%                   | -                                   | -                            |
| Other Tax, Licences & Permits Fines, Forfeits & Penalties Compensation from Property                       | 11,923,900                     | 2,980,975<br>-               | 287,251<br>-<br>-          | 0.0%<br>9.6%<br>0.0%<br>0.0%           | 2,693,724<br>-<br>25,000            | -                             | -                                     | 1,278,045<br>-<br>-          | 1,278,045<br>-<br>-          | 0.0%<br>55.9%<br>0.0%<br>0.0%           | 1,010,180<br>-<br>-                 | -<br>990,794<br>-<br>-       |
| Other Tax, Licences & Permits Fines, Forfeits & Penalties Compensation from Property Miscellaneous Revenue | 11,923,900<br>-<br>100,000     | 2,980,975<br>-<br>25,000     | 287,251<br>-<br>-<br>5,600 | 0.0%<br>9.6%<br>0.0%<br>0.0%<br>100.0% | 2,693,724<br>-<br>25,000<br>(5,600) | 9,152,900<br>-<br>-<br>-      | 2,288,225<br>-<br>-<br>-              | 1,278,045<br>-<br>-<br>(140) | 1,278,045<br>-<br>-<br>1,186 | 0.0%<br>55.9%<br>0.0%<br>0.0%<br>100.0% | 1,010,180<br>-<br>-<br>-<br>(1,186) | 990,794<br>-<br>-<br>(4,414) |

# **USD Expenditures Summary** FY21-22 as of September 2021