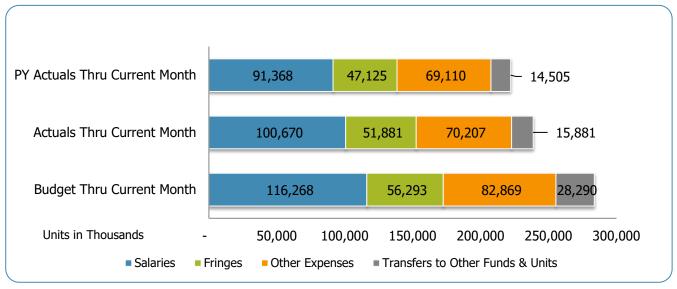

# **GSD Expenditures Summary** FY21-22 as of September 2021

#### All Departments GSD General

| Groups                                        | Prior Annual<br>Budget                    | Prior YTD<br>Budget      | Prior YTD<br>Actuals     | Prior YTD<br>Variance % | Prior YTD<br>Variance \$ | Current Annual<br>Budget    | Current YTD<br>Budget    | Current Month<br>Actuals | Current YTD<br>Actuals  | Current YTD Variance % | Current YTD Variance \$  | FY22-FY21<br>Act. Variance |
|-----------------------------------------------|-------------------------------------------|--------------------------|--------------------------|-------------------------|--------------------------|-----------------------------|--------------------------|--------------------------|-------------------------|------------------------|--------------------------|----------------------------|
| EXPENSES & TRANSFERS:                         |                                           |                          |                          |                         |                          |                             |                          |                          |                         |                        |                          |                            |
| Salaries:                                     |                                           |                          |                          |                         |                          |                             |                          |                          |                         |                        |                          |                            |
| Regular Pay                                   | 363,155,400                               | 90,788,850               | 74,765,019               | 82.4%                   | 16,023,831               | 430,547,900                 | 107,636,975              | 25,678,734               | 77,436,306              | 71.9%                  | 30,200,669               | 2,671,287                  |
| Overtime                                      | 10,752,800                                | 2,688,200                | 1,486,179                | 55.3%                   | 1,202,021                | 11,641,700                  | 2,910,425                | 2,532,968                | 5,854,773               | 201.2%                 | (2,944,348)              | 4,368,594                  |
| All Other Salary Codes                        | 46,101,100                                | 11,525,275               | 15,117,073               | 131.2%                  | (3,591,798)              | 22,881,800                  | 5,720,450                | 6,210,645                | 17,378,518              | 303.8%                 | (11,658,068)             | 2,261,445                  |
|                                               |                                           |                          |                          |                         |                          |                             |                          |                          |                         |                        |                          | <u> </u>                   |
| Total Salaries                                | 420,009,300                               | 105,002,325              | 91,368,271               | 87.0%                   | 13,634,054               | 465,071,400                 | 116,267,850              | 34,422,347               | 100,669,597             | 86.6%                  | 15,598,253               | 9,301,326                  |
| Fringes                                       | 214,872,600                               | 53,718,150               | 47,124,629               | 87.7%                   | 6,593,521                | 225,171,500                 | 56,292,875               | 17,401,690               | 51,880,905              | 92.2%                  | 4,411,970                | 4,756,276                  |
| 900                                           |                                           | 00,1.10,100              | ,,                       | <u> </u>                | 0,000,02.                |                             | 00,202,010               | ,,                       | 0.,000,000              | <u> </u>               | ., ,                     | .,                         |
| Other Expenses:                               |                                           |                          |                          |                         |                          |                             |                          |                          |                         |                        |                          |                            |
| Utilities                                     | 21,539,900                                | 5,384,975                | 4,092,731                | 76.0%                   | 1,292,244                | 18,489,600                  | 4,622,400                | 1,418,465                | 4,678,787               | 101.2%                 | (56,387)                 | 586,056                    |
| Professional & Purchased Services             | 72,459,200                                | 18,114,800               | 16,242,022               | 89.7%                   | 1,872,778                | 73,632,200                  | 18,408,050               | 6,514,603                | 16,692,427              | 90.7%                  | 1,715,623                | 450,405                    |
| Travel, Tuition & Dues                        | 1,871,300                                 | 467,825                  | 332,369                  | 71.0%                   | 135,456                  | 2,799,400                   | 699,850                  | 154,731                  | 535,816                 | 76.6%                  | 164,034                  | 203,447                    |
| Communications                                | 7,449,800                                 | 1,862,450                | 1,737,528                | 93.3%                   | 124,922                  | 8,667,900                   | 2,166,975                | 789,195                  | 1,859,595               | 85.8%                  | 307,380                  | 122,067                    |
| Repairs & Maintenance Services                | 9,448,100                                 | 2,362,025                | 2,650,725                | 112.2%                  | (288,700)                | 11,653,500                  | 2,913,375                | 851,178                  | 2,294,588               | 78.8%                  | 618,787                  | (356,137)                  |
| Internal Service Fees                         | 31,497,000                                | 7,874,250                | 7,794,307                | 99.0%                   | 79,943                   | 38,319,200                  | 9,579,800                | 3,162,658                | 9,487,975               | 99.0%                  | 91,825                   | 1,693,668                  |
| All Other Expenses                            | 128,692,400                               | 32,173,100               | 36,260,119               | 112.7%                  | (4,087,019)              | 177,915,100                 | 44,478,775               | 2,733,966                | 34,657,707              | 77.9%                  | 9,821,068                | (1,602,412)                |
|                                               |                                           |                          |                          |                         |                          |                             |                          |                          |                         |                        |                          |                            |
| Total Other Expenses                          | 272,957,700                               | 68,239,425               | 69,109,801               | 101.3%                  | (870,376)                | 331,476,900                 | 82,869,225               | 15,624,796               | 70,206,895              | 84.7%                  | 12,662,330               | 1,097,094                  |
| Transfers to Other Funds & Units              | 137,140,000                               | 34,285,000               | 14,504,656               | 42.3%                   | 19,780,344               | 113,159,500                 | 28,289,875               | 3,343,671                | 15,880,751              | 56.1%                  | 12,409,124               | 1,376,095                  |
| TOTAL EXPENSES & TRANSFERS                    | 1,044,979,600                             | 261,244,900              | 222,107,357              | 85.0%                   | 39,137,543               | 1,134,879,300               | 283,719,825              | 70,792,504               | 238,638,148             | 84.1%                  | 45,081,677               | 16,530,791                 |
| TOTAL EXI ENGLO & TRANSI ERO                  | 1,044,373,000                             | 201,244,300              | 222,107,337              | 03.0 /0                 | 33,137,343               | 1,134,073,300               | 203,7 13,023             | 10,132,304               | 230,030,140             | 04.170                 | 43,001,077               | 10,000,701                 |
|                                               |                                           |                          |                          |                         |                          |                             |                          |                          |                         |                        |                          |                            |
| REVENUES & TRANSFERS:                         |                                           |                          |                          |                         |                          |                             |                          |                          |                         |                        |                          |                            |
| Ohamaa Oammiaalaa 0 Faas                      | E4 400 000                                | 40.047.005               | 0.044.047                | 70.00/                  | 0.775.070                | 50 404 000                  | 44 004 450               | 4 0 4 0 0 0 0            | 40 000 000              | 77 40/                 | 0.400.407                | 4 004 040                  |
| Charges, Commissions & Fees                   | 54,468,900                                | 13,617,225               | 9,841,947                | 72.3%                   | 3,775,278                | 56,124,600                  | 14,031,150               | 4,840,833                | 10,862,963              | 77.4%                  | 3,168,187                | 1,021,016                  |
| Other Governments & Agencies:                 |                                           |                          |                          |                         |                          |                             |                          |                          |                         |                        |                          |                            |
| Federal Direct                                | 2,211,200                                 | 552,800                  | (598,837)                | -108.3%                 | 1,151,637                | 3,248,700                   | 812,175                  | _                        | (330,587)               | -40.7%                 | 1,142,762                | 268,250                    |
| Fed Through State Pass-Through                | 2,033,300                                 | 508,325                  | 242,545                  | 47.7%                   | 265,780                  | 3,078,300                   | 769,575                  | 973,541                  | 973,732                 | 126.5%                 | (204,157)                | 731,187                    |
| Fed Through Other Pass-Through                | 7,800,000                                 | 1,950,000                | 708,401                  | 36.3%                   | 1,241,599                | 7,200,000                   | 1,800,000                | 722,292                  | 726,794                 | 40.4%                  | 1,073,206                | 18,393                     |
| State Direct                                  | 78,834,800                                | 19,708,700               | 5,580,700                | 28.3%                   | 14,128,000               | 103,264,100                 | 25,816,025               | 7,172,227                | 5,036,118               | 19.5%                  | 20,779,907               | (544,582)                  |
| Other Government & Agencies                   | 42,071,200                                | 10,517,800               | 36,700,046               | 348.9%                  | (26,182,246)             | 7,146,300                   | 1,786,575                | 16,075                   | 42,233                  | 2.4%                   | 1,744,342                | (36,657,813)               |
| Saler Severiment a rigorieres                 | 12,011,200                                | 10,017,000               | 00,100,010               | 0 10.0 70               | (20,102,210)             | 7,110,000                   | 1,100,010                | 10,010                   | 12,200                  | 2.170                  | 1,1 11,012               | (00,001,010)               |
| <b>Total Other Governments &amp; Agencies</b> | 132,950,500                               | 33,237,625               | 42,632,855               | 128.3%                  | (9,395,230)              | 123,937,400                 | 30,984,350               | 8,884,135                | 6,448,290               | 20.8%                  | 24,536,060               | (36,184,565)               |
| Other Beveryer                                |                                           |                          |                          |                         |                          |                             |                          |                          |                         |                        |                          |                            |
| Other Revenue:                                | 004 547 400                               | 450 400 775              | 40 574 005               | 44.00/                  | 407 505 000              | 004 405 000                 | 455.050.000              | 0.000.005                | 40 000 500              | 40.00/                 | 400 000 074              | 540 444                    |
| Property Taxes                                | 624,547,100                               | 156,136,775              | 18,571,085               | 11.9%                   | 137,565,690              | 621,435,200                 | 155,358,800              | 9,033,635                | 19,090,529              | 12.3%                  | 136,268,271              | 519,444                    |
| Local Option Sales Tax                        | 122,814,300                               | 30,703,575               | 11,061,147               | 36.0%                   | 19,642,428               | 161,049,600                 | 40,262,400               | 17,495,499               | 17,495,499              | 43.5%                  | 22,766,901               | 6,434,352                  |
| Other Tax, Licences & Permits                 | 100,480,600                               | 25,120,150               | 24,475,234               | 97.4%                   | 644,916                  | 142,965,000                 | 35,741,250               | 10,050,790               | 26,971,563              | 75.5%                  | 8,769,687                | 2,496,329                  |
| Fines, Forfeits & Penalties                   | 5,619,600                                 | 1,404,900                | 700,143                  | 49.8%                   | 704,757                  | 4,744,200                   | 1,186,050                | 432,018                  | 940,884                 | 79.3%                  | 245,166                  | 240,741                    |
| Compensation from Property                    | 631,300                                   | 157,825                  | 345,207                  | 218.7%                  | (187,382)                | 698,500                     | 174,625                  | 43,516                   | 199,579                 | 114.3%                 | (24,954)                 | (145,628)                  |
| Miscellaneous Revenue                         | 915,300                                   | 228,825                  | 106,572                  | 46.6%                   | 122,253                  | 1,011,700                   | 252,925                  | 36,326                   | 68,487                  | 27.1%                  | 184,438                  | (38,085)                   |
| Total Other Revenue                           | 855,008,200                               | 213,752,050              | 55,259,388               | 25.9%                   | 158,492,662              | 931,904,200                 | 232,976,050              | 37,091,784               | 64,766,541              | 27.8%                  | 168,209,509              | 9,507,153                  |
| Transfers From Other Funds & Units            |                                           |                          |                          |                         |                          |                             |                          |                          |                         |                        |                          |                            |
|                                               | 20,307,300                                | 5,076,825                | 2,850,762                | 56.2%                   | 2,226,063                | 23,111,800                  | 5,777,950                | 633,996                  | 2,713,971               | 47.0%                  | 3,063,979                | (136,791)                  |
| TOTAL REVENUE & TRANSFERS                     | <u>20,307,300</u><br><u>1,062,734,900</u> | 5,076,825<br>265,683,725 | 2,850,762<br>110,584,952 | 56.2%<br>41.6%          |                          | 23,111,800<br>1,135,078,000 | 5,777,950<br>283,769,500 | 633,996<br>51,450,748    | 2,713,971<br>84,791,765 | 47.0%<br>29.9%         | 3,063,979<br>198,977,735 | (136,791)<br>(25,793,187)  |