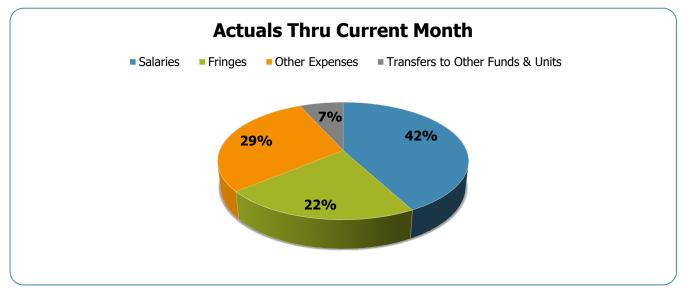

#### All Departments GSD General

| Groups                                        | Prior Annual<br>Budget                    | Prior YTD<br>Budget      | Prior YTD<br>Actuals     | Prior YTD<br>Variance % | Prior YTD<br>Variance \$ | Current Annual<br>Budget    | Current YTD<br>Budget    | Current Month<br>Actuals | Current YTD<br>Actuals  | Current YTD Variance % | Current YTD Variance \$  | FY22-FY21<br>Act. Variance |
|-----------------------------------------------|-------------------------------------------|--------------------------|--------------------------|-------------------------|--------------------------|-----------------------------|--------------------------|--------------------------|-------------------------|------------------------|--------------------------|----------------------------|
| EXPENSES & TRANSFERS:                         |                                           |                          |                          |                         |                          |                             |                          |                          |                         |                        |                          |                            |
| Salaries:                                     |                                           |                          |                          |                         |                          |                             |                          |                          |                         |                        |                          |                            |
| Regular Pay                                   | 363,155,400                               | 90,788,850               | 74,765,019               | 82.4%                   | 16,023,831               | 430,547,900                 | 107,636,975              | 25,678,734               | 77,436,306              | 71.9%                  | 30,200,669               | 2,671,287                  |
| Overtime                                      | 10,752,800                                | 2,688,200                | 1,486,179                | 55.3%                   | 1,202,021                | 11,641,700                  | 2,910,425                | 2,532,968                | 5,854,773               | 201.2%                 | (2,944,348)              | 4,368,594                  |
| All Other Salary Codes                        | 46,101,100                                | 11,525,275               | 15,117,073               | 131.2%                  | (3,591,798)              | 22,881,800                  | 5,720,450                | 6,210,645                | 17,378,518              | 303.8%                 | (11,658,068)             | 2,261,445                  |
|                                               |                                           |                          |                          |                         |                          |                             |                          |                          |                         |                        |                          | <u> </u>                   |
| Total Salaries                                | 420,009,300                               | 105,002,325              | 91,368,271               | 87.0%                   | 13,634,054               | 465,071,400                 | 116,267,850              | 34,422,347               | 100,669,597             | 86.6%                  | 15,598,253               | 9,301,326                  |
| Fringes                                       | 214,872,600                               | 53,718,150               | 47,124,629               | 87.7%                   | 6,593,521                | 225,171,500                 | 56,292,875               | 17,401,690               | 51,880,905              | 92.2%                  | 4,411,970                | 4,756,276                  |
| 900                                           |                                           | 00,1.10,100              | ,,                       | <u> </u>                | 0,000,02.                |                             | 00,202,010               | ,,                       | 0.,000,000              | <u> </u>               | ., ,                     | .,                         |
| Other Expenses:                               |                                           |                          |                          |                         |                          |                             |                          |                          |                         |                        |                          |                            |
| Utilities                                     | 21,539,900                                | 5,384,975                | 4,092,731                | 76.0%                   | 1,292,244                | 18,489,600                  | 4,622,400                | 1,418,465                | 4,678,787               | 101.2%                 | (56,387)                 | 586,056                    |
| Professional & Purchased Services             | 72,459,200                                | 18,114,800               | 16,242,022               | 89.7%                   | 1,872,778                | 73,632,200                  | 18,408,050               | 6,514,603                | 16,692,427              | 90.7%                  | 1,715,623                | 450,405                    |
| Travel, Tuition & Dues                        | 1,871,300                                 | 467,825                  | 332,369                  | 71.0%                   | 135,456                  | 2,799,400                   | 699,850                  | 154,731                  | 535,816                 | 76.6%                  | 164,034                  | 203,447                    |
| Communications                                | 7,449,800                                 | 1,862,450                | 1,737,528                | 93.3%                   | 124,922                  | 8,667,900                   | 2,166,975                | 789,195                  | 1,859,595               | 85.8%                  | 307,380                  | 122,067                    |
| Repairs & Maintenance Services                | 9,448,100                                 | 2,362,025                | 2,650,725                | 112.2%                  | (288,700)                | 11,653,500                  | 2,913,375                | 851,178                  | 2,294,588               | 78.8%                  | 618,787                  | (356,137)                  |
| Internal Service Fees                         | 31,497,000                                | 7,874,250                | 7,794,307                | 99.0%                   | 79,943                   | 38,319,200                  | 9,579,800                | 3,162,658                | 9,487,975               | 99.0%                  | 91,825                   | 1,693,668                  |
| All Other Expenses                            | 128,692,400                               | 32,173,100               | 36,260,119               | 112.7%                  | (4,087,019)              | 177,915,100                 | 44,478,775               | 2,733,966                | 34,657,707              | 77.9%                  | 9,821,068                | (1,602,412)                |
|                                               |                                           |                          |                          |                         |                          |                             |                          |                          |                         |                        |                          |                            |
| Total Other Expenses                          | 272,957,700                               | 68,239,425               | 69,109,801               | 101.3%                  | (870,376)                | 331,476,900                 | 82,869,225               | 15,624,796               | 70,206,895              | 84.7%                  | 12,662,330               | 1,097,094                  |
| Transfers to Other Funds & Units              | 137,140,000                               | 34,285,000               | 14,504,656               | 42.3%                   | 19,780,344               | 113,159,500                 | 28,289,875               | 3,343,671                | 15,880,751              | 56.1%                  | 12,409,124               | 1,376,095                  |
| TOTAL EXPENSES & TRANSFERS                    | 1,044,979,600                             | 261,244,900              | 222,107,357              | 85.0%                   | 39,137,543               | 1,134,879,300               | 283,719,825              | 70,792,504               | 238,638,148             | 84.1%                  | 45,081,677               | 16,530,791                 |
| TOTAL EXI ENGLO & TRANSI ERO                  | 1,044,373,000                             | 201,244,300              | 222,107,337              | 03.0 /0                 | 33,137,343               | 1,134,073,300               | 203,7 13,023             | 10,132,304               | 230,030,140             | 04.170                 | 43,001,077               | 10,000,701                 |
|                                               |                                           |                          |                          |                         |                          |                             |                          |                          |                         |                        |                          |                            |
| REVENUES & TRANSFERS:                         |                                           |                          |                          |                         |                          |                             |                          |                          |                         |                        |                          |                            |
| Ohamaa Oammiaalaa 0 Faas                      | E4 400 000                                | 40.047.005               | 0.044.047                | 70.00/                  | 0.775.070                | 50 404 000                  | 44 004 450               | 4 0 4 0 0 0 0            | 40 000 000              | 77 40/                 | 0.400.407                | 4 004 040                  |
| Charges, Commissions & Fees                   | 54,468,900                                | 13,617,225               | 9,841,947                | 72.3%                   | 3,775,278                | 56,124,600                  | 14,031,150               | 4,840,833                | 10,862,963              | 77.4%                  | 3,168,187                | 1,021,016                  |
| Other Governments & Agencies:                 |                                           |                          |                          |                         |                          |                             |                          |                          |                         |                        |                          |                            |
| Federal Direct                                | 2,211,200                                 | 552,800                  | (598,837)                | -108.3%                 | 1,151,637                | 3,248,700                   | 812,175                  | _                        | (330,587)               | -40.7%                 | 1,142,762                | 268,250                    |
| Fed Through State Pass-Through                | 2,033,300                                 | 508,325                  | 242,545                  | 47.7%                   | 265,780                  | 3,078,300                   | 769,575                  | 973,541                  | 973,732                 | 126.5%                 | (204,157)                | 731,187                    |
| Fed Through Other Pass-Through                | 7,800,000                                 | 1,950,000                | 708,401                  | 36.3%                   | 1,241,599                | 7,200,000                   | 1,800,000                | 722,292                  | 726,794                 | 40.4%                  | 1,073,206                | 18,393                     |
| State Direct                                  | 78,834,800                                | 19,708,700               | 5,580,700                | 28.3%                   | 14,128,000               | 103,264,100                 | 25,816,025               | 7,172,227                | 5,036,118               | 19.5%                  | 20,779,907               | (544,582)                  |
| Other Government & Agencies                   | 42,071,200                                | 10,517,800               | 36,700,046               | 348.9%                  | (26,182,246)             | 7,146,300                   | 1,786,575                | 16,075                   | 42,233                  | 2.4%                   | 1,744,342                | (36,657,813)               |
| Saler Severiment a rigorieres                 | 12,011,200                                | 10,017,000               | 00,100,010               | 0 10.0 70               | (20,102,210)             | 7,110,000                   | 1,100,010                | 10,010                   | 12,200                  | 2.170                  | 1,1 11,012               | (00,001,010)               |
| <b>Total Other Governments &amp; Agencies</b> | 132,950,500                               | 33,237,625               | 42,632,855               | 128.3%                  | (9,395,230)              | 123,937,400                 | 30,984,350               | 8,884,135                | 6,448,290               | 20.8%                  | 24,536,060               | (36,184,565)               |
| Other Beveryer                                |                                           |                          |                          |                         |                          |                             |                          |                          |                         |                        |                          |                            |
| Other Revenue:                                | 004 547 400                               | 450 400 775              | 40 574 005               | 44.00/                  | 407 505 000              | 004 405 000                 | 455.050.000              | 0.000.005                | 40 000 500              | 40.00/                 | 400 000 074              | 540 444                    |
| Property Taxes                                | 624,547,100                               | 156,136,775              | 18,571,085               | 11.9%                   | 137,565,690              | 621,435,200                 | 155,358,800              | 9,033,635                | 19,090,529              | 12.3%                  | 136,268,271              | 519,444                    |
| Local Option Sales Tax                        | 122,814,300                               | 30,703,575               | 11,061,147               | 36.0%                   | 19,642,428               | 161,049,600                 | 40,262,400               | 17,495,499               | 17,495,499              | 43.5%                  | 22,766,901               | 6,434,352                  |
| Other Tax, Licences & Permits                 | 100,480,600                               | 25,120,150               | 24,475,234               | 97.4%                   | 644,916                  | 142,965,000                 | 35,741,250               | 10,050,790               | 26,971,563              | 75.5%                  | 8,769,687                | 2,496,329                  |
| Fines, Forfeits & Penalties                   | 5,619,600                                 | 1,404,900                | 700,143                  | 49.8%                   | 704,757                  | 4,744,200                   | 1,186,050                | 432,018                  | 940,884                 | 79.3%                  | 245,166                  | 240,741                    |
| Compensation from Property                    | 631,300                                   | 157,825                  | 345,207                  | 218.7%                  | (187,382)                | 698,500                     | 174,625                  | 43,516                   | 199,579                 | 114.3%                 | (24,954)                 | (145,628)                  |
| Miscellaneous Revenue                         | 915,300                                   | 228,825                  | 106,572                  | 46.6%                   | 122,253                  | 1,011,700                   | 252,925                  | 36,326                   | 68,487                  | 27.1%                  | 184,438                  | (38,085)                   |
| Total Other Revenue                           | 855,008,200                               | 213,752,050              | 55,259,388               | 25.9%                   | 158,492,662              | 931,904,200                 | 232,976,050              | 37,091,784               | 64,766,541              | 27.8%                  | 168,209,509              | 9,507,153                  |
| Transfers From Other Funds & Units            |                                           |                          |                          |                         |                          |                             |                          |                          |                         |                        |                          |                            |
|                                               | 20,307,300                                | 5,076,825                | 2,850,762                | 56.2%                   | 2,226,063                | 23,111,800                  | 5,777,950                | 633,996                  | 2,713,971               | 47.0%                  | 3,063,979                | (136,791)                  |
| TOTAL REVENUE & TRANSFERS                     | <u>20,307,300</u><br><u>1,062,734,900</u> | 5,076,825<br>265,683,725 | 2,850,762<br>110,584,952 | 56.2%<br>41.6%          |                          | 23,111,800<br>1,135,078,000 | 5,777,950<br>283,769,500 | 633,996<br>51,450,748    | 2,713,971<br>84,791,765 | 47.0%<br>29.9%         | 3,063,979<br>198,977,735 | (136,791)<br>(25,793,187)  |

# **GSD Expenditures Summary** FY21-22 as of September 2021