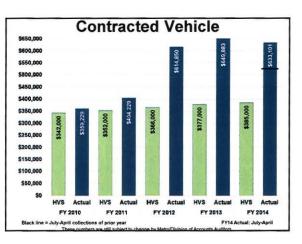

Charles Starks then gave an operation and tax collection update and there was discussion. (Attachment #2)

Rich Riebeling was asked to give an update on hotels and the Nashville Convention Center (NCC) redevelopment and Charles Robert Bone gave a litigation update. Henry Hicks was asked to share about the National Museum of African American Music within the NCC redevelopment. With no additional business a motion was made to adjourn, with no objection the CCA adjourned at 10:00 a.m.

## JUNE TOURS & SITE VISITS

- 17 Sales Site Visits with estimated attendance for future events of over 15,500.
- 10 Group Tours with 229 attendees. This included 3 public tours with 73 attendees.

| MCC/Hotel Tax Collection<br>As of April 30, 2014<br>(not including campus tax) |                               |                            |                 |                           |                       |              |                         |  |  |
|--------------------------------------------------------------------------------|-------------------------------|----------------------------|-----------------|---------------------------|-----------------------|--------------|-------------------------|--|--|
|                                                                                | 2/5 of 5%<br>Occupancy<br>Tax | Net 1%<br>Occupancy<br>Tax | \$2 Room<br>Tax | Contracted<br>Vehicle Tax | Rental<br>Vehicle Tax | Total        | Variance to<br>FY 12-13 |  |  |
| July                                                                           | \$1,137,290                   | \$464,641                  | \$1,033,863     | \$59,259                  | \$84,579              | \$2,779,632  | 12.72%                  |  |  |
| August                                                                         | \$1,143,196                   | \$466,755                  | \$986,724       | \$52,868                  | \$159,170             | \$2,808,713  | 18.37%                  |  |  |
| September                                                                      | \$1,154,242                   | \$482,312                  | \$954,108       | \$82,146                  | \$112,837             | \$2,785,645  | 17.00%                  |  |  |
| October                                                                        | \$1,357,390                   | \$573,205                  | \$1,043,866     | \$64,136                  | \$132,808             | \$3,171,405  | 17.93%                  |  |  |
| November                                                                       | \$1,130,593                   | \$461,224                  | \$912,105       | \$56,724                  | \$72,645              | \$2,633,291  | 22.52%                  |  |  |
| December                                                                       | \$931,321                     | \$354,585                  | \$791,183       | \$60,484                  | \$125,425             | \$2,262,998  | 4.58%                   |  |  |
| January                                                                        | \$922,014                     | \$380,995                  | \$791,022       | \$60,508                  | \$74,132              | \$2,228,671  | 10.16%                  |  |  |
| February                                                                       | \$1,080,018                   | \$446,407                  | \$853,294       | \$57,914                  | \$111,521             | \$2,549,154  | 14.11%                  |  |  |
| March                                                                          | \$1,584,564                   | \$664,978                  | \$1,163,809     | \$60,555                  | \$119,902             | \$3,593,808  | 27.66%                  |  |  |
| April                                                                          | \$1,471,819                   | \$620,533                  | \$1,067,234     | \$78,507                  | \$120,991             | \$3,359,084  | 21.69%                  |  |  |
| May                                                                            |                               |                            |                 |                           |                       |              |                         |  |  |
| June                                                                           |                               |                            |                 |                           |                       |              |                         |  |  |
| YTD Total                                                                      | \$11,912,447                  | \$4,915,635                | \$9,597,208     | \$633,101                 | \$1,114,010           | \$28,172,401 | 17.12%                  |  |  |

| MCC/Hotel                            | I an et                                                                                                                                                                                                                                                                                                                                                                                                                                                                                                                                                                                                                                                                                                                                                                                                                                                                                                                                                                                                                                                                                                                                                                                                                                                                                                                                                                                                                                                                                                                                                                                                                                                                                                                                                                                                                                                                                                                                                                                                                                                                                                                        |             |          |
|--------------------------------------|--------------------------------------------------------------------------------------------------------------------------------------------------------------------------------------------------------------------------------------------------------------------------------------------------------------------------------------------------------------------------------------------------------------------------------------------------------------------------------------------------------------------------------------------------------------------------------------------------------------------------------------------------------------------------------------------------------------------------------------------------------------------------------------------------------------------------------------------------------------------------------------------------------------------------------------------------------------------------------------------------------------------------------------------------------------------------------------------------------------------------------------------------------------------------------------------------------------------------------------------------------------------------------------------------------------------------------------------------------------------------------------------------------------------------------------------------------------------------------------------------------------------------------------------------------------------------------------------------------------------------------------------------------------------------------------------------------------------------------------------------------------------------------------------------------------------------------------------------------------------------------------------------------------------------------------------------------------------------------------------------------------------------------------------------------------------------------------------------------------------------------|-------------|----------|
| Apr 2014 Total Tax Collecti          | ons                                                                                                                                                                                                                                                                                                                                                                                                                                                                                                                                                                                                                                                                                                                                                                                                                                                                                                                                                                                                                                                                                                                                                                                                                                                                                                                                                                                                                                                                                                                                                                                                                                                                                                                                                                                                                                                                                                                                                                                                                                                                                                                            |             |          |
|                                      | FY 2013                                                                                                                                                                                                                                                                                                                                                                                                                                                                                                                                                                                                                                                                                                                                                                                                                                                                                                                                                                                                                                                                                                                                                                                                                                                                                                                                                                                                                                                                                                                                                                                                                                                                                                                                                                                                                                                                                                                                                                                                                                                                                                                        | FY 2014     | Variance |
| 5% Occupancy Tax                     | \$2,820,023                                                                                                                                                                                                                                                                                                                                                                                                                                                                                                                                                                                                                                                                                                                                                                                                                                                                                                                                                                                                                                                                                                                                                                                                                                                                                                                                                                                                                                                                                                                                                                                                                                                                                                                                                                                                                                                                                                                                                                                                                                                                                                                    | \$3,679,546 | 30,48%   |
| Gross 1% Occupancy Tax               | \$564,005                                                                                                                                                                                                                                                                                                                                                                                                                                                                                                                                                                                                                                                                                                                                                                                                                                                                                                                                                                                                                                                                                                                                                                                                                                                                                                                                                                                                                                                                                                                                                                                                                                                                                                                                                                                                                                                                                                                                                                                                                                                                                                                      | \$735,909   | 30,48%   |
| \$2 Room Tax                         | \$985,148                                                                                                                                                                                                                                                                                                                                                                                                                                                                                                                                                                                                                                                                                                                                                                                                                                                                                                                                                                                                                                                                                                                                                                                                                                                                                                                                                                                                                                                                                                                                                                                                                                                                                                                                                                                                                                                                                                                                                                                                                                                                                                                      | \$1,067,234 | 8.33%    |
| Contracted Vehicle                   | \$64,912                                                                                                                                                                                                                                                                                                                                                                                                                                                                                                                                                                                                                                                                                                                                                                                                                                                                                                                                                                                                                                                                                                                                                                                                                                                                                                                                                                                                                                                                                                                                                                                                                                                                                                                                                                                                                                                                                                                                                                                                                                                                                                                       | \$78,507    | 20.94%   |
| Rental Vehicle                       | \$107,898                                                                                                                                                                                                                                                                                                                                                                                                                                                                                                                                                                                                                                                                                                                                                                                                                                                                                                                                                                                                                                                                                                                                                                                                                                                                                                                                                                                                                                                                                                                                                                                                                                                                                                                                                                                                                                                                                                                                                                                                                                                                                                                      | \$120,991   | 12.13%   |
| \$.50 Room Tax                       | \$246,287                                                                                                                                                                                                                                                                                                                                                                                                                                                                                                                                                                                                                                                                                                                                                                                                                                                                                                                                                                                                                                                                                                                                                                                                                                                                                                                                                                                                                                                                                                                                                                                                                                                                                                                                                                                                                                                                                                                                                                                                                                                                                                                      | \$266,808   | 8.33%    |
| SubTotal of Tax Collections          | \$4,788,273                                                                                                                                                                                                                                                                                                                                                                                                                                                                                                                                                                                                                                                                                                                                                                                                                                                                                                                                                                                                                                                                                                                                                                                                                                                                                                                                                                                                                                                                                                                                                                                                                                                                                                                                                                                                                                                                                                                                                                                                                                                                                                                    | \$5,948,995 | 24.24%   |
| Campus Sales Tax                     | \$0                                                                                                                                                                                                                                                                                                                                                                                                                                                                                                                                                                                                                                                                                                                                                                                                                                                                                                                                                                                                                                                                                                                                                                                                                                                                                                                                                                                                                                                                                                                                                                                                                                                                                                                                                                                                                                                                                                                                                                                                                                                                                                                            | \$1,185,995 | -        |
| Total Tax Collections                | \$4,788,273                                                                                                                                                                                                                                                                                                                                                                                                                                                                                                                                                                                                                                                                                                                                                                                                                                                                                                                                                                                                                                                                                                                                                                                                                                                                                                                                                                                                                                                                                                                                                                                                                                                                                                                                                                                                                                                                                                                                                                                                                                                                                                                    | \$7,134,991 | 49.01%   |
| 100 B                                |                                                                                                                                                                                                                                                                                                                                                                                                                                                                                                                                                                                                                                                                                                                                                                                                                                                                                                                                                                                                                                                                                                                                                                                                                                                                                                                                                                                                                                                                                                                                                                                                                                                                                                                                                                                                                                                                                                                                                                                                                                                                                                                                |             |          |
| ACC Portion of Apr 2014 T            | FY 2013                                                                                                                                                                                                                                                                                                                                                                                                                                                                                                                                                                                                                                                                                                                                                                                                                                                                                                                                                                                                                                                                                                                                                                                                                                                                                                                                                                                                                                                                                                                                                                                                                                                                                                                                                                                                                                                                                                                                                                                                                                                                                                                        | FY 2014     | Variance |
| ale della companyation               | and the second s | \$1,471,819 | 30.48%   |
| 2/5 of 5% Occupancy Tax              | \$1,128,009                                                                                                                                                                                                                                                                                                                                                                                                                                                                                                                                                                                                                                                                                                                                                                                                                                                                                                                                                                                                                                                                                                                                                                                                                                                                                                                                                                                                                                                                                                                                                                                                                                                                                                                                                                                                                                                                                                                                                                                                                                                                                                                    |             | 30,48%   |
| Net 1% Occupancy Tax<br>\$2 Boom Tax | \$474,491                                                                                                                                                                                                                                                                                                                                                                                                                                                                                                                                                                                                                                                                                                                                                                                                                                                                                                                                                                                                                                                                                                                                                                                                                                                                                                                                                                                                                                                                                                                                                                                                                                                                                                                                                                                                                                                                                                                                                                                                                                                                                                                      | \$620,533   | 8.33%    |
|                                      | \$985,148                                                                                                                                                                                                                                                                                                                                                                                                                                                                                                                                                                                                                                                                                                                                                                                                                                                                                                                                                                                                                                                                                                                                                                                                                                                                                                                                                                                                                                                                                                                                                                                                                                                                                                                                                                                                                                                                                                                                                                                                                                                                                                                      |             |          |
| Contracted Vehicle                   | \$64,912                                                                                                                                                                                                                                                                                                                                                                                                                                                                                                                                                                                                                                                                                                                                                                                                                                                                                                                                                                                                                                                                                                                                                                                                                                                                                                                                                                                                                                                                                                                                                                                                                                                                                                                                                                                                                                                                                                                                                                                                                                                                                                                       | \$78,507    | 20.94%   |
| Rental Vehicle                       | \$107,898                                                                                                                                                                                                                                                                                                                                                                                                                                                                                                                                                                                                                                                                                                                                                                                                                                                                                                                                                                                                                                                                                                                                                                                                                                                                                                                                                                                                                                                                                                                                                                                                                                                                                                                                                                                                                                                                                                                                                                                                                                                                                                                      | \$120,991   | 12.13%   |
| SubTotal of Tax Collections          | \$2,760,458                                                                                                                                                                                                                                                                                                                                                                                                                                                                                                                                                                                                                                                                                                                                                                                                                                                                                                                                                                                                                                                                                                                                                                                                                                                                                                                                                                                                                                                                                                                                                                                                                                                                                                                                                                                                                                                                                                                                                                                                                                                                                                                    | \$3,359,083 | 21.69%   |
| Campus Sales Tax                     | \$0                                                                                                                                                                                                                                                                                                                                                                                                                                                                                                                                                                                                                                                                                                                                                                                                                                                                                                                                                                                                                                                                                                                                                                                                                                                                                                                                                                                                                                                                                                                                                                                                                                                                                                                                                                                                                                                                                                                                                                                                                                                                                                                            | \$1,185,995 |          |

|      | MCC/Hotel                                                                    | Tax Co                                                 | nection                                                |                                     |
|------|------------------------------------------------------------------------------|--------------------------------------------------------|--------------------------------------------------------|-------------------------------------|
| Year | -to-Date FY2014 Total Ta                                                     | x Collection                                           | ns                                                     |                                     |
|      |                                                                              | FY 2013                                                | FY 2014                                                | Variance                            |
|      | 5% Occupancy Tax                                                             | \$24,540,235                                           | \$29,781,116                                           | 21.36%                              |
|      | Gross 1% Occupancy Tax                                                       | \$4,908,047                                            | \$5,956,223                                            | 21.36%                              |
|      | \$2 Room Tax                                                                 | \$8,775,032                                            | \$9,597,208                                            | 9.37%                               |
|      | Contracted Vehicle                                                           | \$524,265                                              | \$633,101                                              | 20.76%                              |
|      | Rental Vehicle                                                               | \$1,005,837                                            | \$1,114,009                                            | 10.75%                              |
|      | \$.50 Room Tax                                                               | \$2,193,899                                            | \$2,399,337                                            | 9.36%                               |
|      | SubTotal of YTD Tax Collections                                              | \$41,947,316                                           | \$49,480,994                                           | 17.96%                              |
|      | Campus Sales Tax                                                             | 50                                                     | \$8,933,780                                            |                                     |
|      | <b>Total YTD Tax Collections</b>                                             | \$41,947,316                                           | \$58,414,773                                           | 39.26%                              |
| MCC  | Portion of Year-to-Date                                                      | FY 2013                                                | FY 2014                                                | tions<br>Variance                   |
|      | 2/5 of 5% Occupancy Tax                                                      | \$9,816,094                                            | \$11,912,445                                           |                                     |
|      | 2/5 of 5% Occupancy rax                                                      |                                                        |                                                        | 21.36%                              |
|      | Net 1% Occupancy Tax                                                         | \$3,933,279                                            | \$4,915,634                                            | 21.36%                              |
|      |                                                                              |                                                        |                                                        |                                     |
|      | Net 1% Occupancy Tax                                                         | \$3,933,279                                            | \$4,915,634                                            | 24.98%                              |
|      | Net 1% Occupancy Tax<br>\$2 Room Tax                                         | \$3,933,279<br>\$8,775,032                             | \$4,915,634<br>\$9,597,208                             | 24.98%<br>9.37%                     |
|      | Net 1% Occupancy Tax<br>\$2 Room Tax<br>Contracted Vehicle                   | \$3,933,279<br>\$8,775,032<br>\$524,265                | \$4,915,634<br>\$9,597,208<br>\$633,101                | 24.98%<br>9.37%<br>20.76%           |
|      | Net 1% Occupancy Tax<br>\$2 Room Tax<br>Contracted Vehicle<br>Rental Vehicle | \$3,933,279<br>\$8,775,032<br>\$524,265<br>\$1,005,837 | \$4,915,634<br>\$9,597,208<br>\$633,101<br>\$1,114,009 | 24.98%<br>9.37%<br>20.76%<br>10.75% |