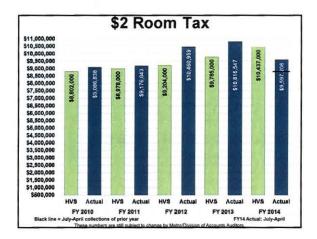

Charles Starks then gave an operation and tax collection update and there was discussion. (Attachment #2)

Rich Riebeling was asked to give an update on hotels and the Nashville Convention Center (NCC) redevelopment and Charles Robert Bone gave a litigation update. Henry Hicks was asked to share about the National Museum of African American Music within the NCC redevelopment. With no additional business a motion was made to adjourn, with no objection the CCA adjourned at 10:00 a.m.

## JUNE TOURS & SITE VISITS

- 17 Sales Site Visits with estimated attendance for future events of over 15,500.
- 10 Group Tours with 229 attendees. This included 3 public tours with 73 attendees.

| MCC/Hotel Tax Collection<br>As of April 30, 2014<br>(not including campus tax) |                               |                            |                 |                           |                       |              |                         |  |  |
|--------------------------------------------------------------------------------|-------------------------------|----------------------------|-----------------|---------------------------|-----------------------|--------------|-------------------------|--|--|
|                                                                                | 2/5 of 5%<br>Occupancy<br>Tax | Net 1%<br>Occupancy<br>Tax | \$2 Room<br>Tax | Contracted<br>Vehicle Tax | Rental<br>Vehicle Tax | Total        | Variance to<br>FY 12-13 |  |  |
| July                                                                           | \$1,137,290                   | \$464,641                  | \$1,033,863     | \$59,259                  | \$84,579              | \$2,779,632  | 12.72%                  |  |  |
| August                                                                         | \$1,143,196                   | \$466,755                  | \$986,724       | \$52,868                  | \$159,170             | \$2,808,713  | 18.37%                  |  |  |
| September                                                                      | \$1,154,242                   | \$482,312                  | \$954,108       | \$82,146                  | \$112,837             | \$2,785,645  | 17.00%                  |  |  |
| October                                                                        | \$1,357,390                   | \$573,205                  | \$1,043,866     | \$64,136                  | \$132,808             | \$3,171,405  | 17.93%                  |  |  |
| November                                                                       | \$1,130,593                   | \$461,224                  | \$912,105       | \$56,724                  | \$72,645              | \$2,633,291  | 22.52%                  |  |  |
| December                                                                       | \$931,321                     | \$354,585                  | \$791,183       | \$60,484                  | \$125,425             | \$2,262,998  | 4.58%                   |  |  |
| January                                                                        | \$922,014                     | \$380,995                  | \$791,022       | \$60,508                  | \$74,132              | \$2,228,671  | 10.16%                  |  |  |
| February                                                                       | \$1,080,018                   | \$446,407                  | \$853,294       | \$57,914                  | \$111,521             | \$2,549,154  | 14.11%                  |  |  |
| March                                                                          | \$1,584,564                   | \$664,978                  | \$1,163,809     | \$60,555                  | \$119,902             | \$3,593,808  | 27.66%                  |  |  |
| April                                                                          | \$1,471,819                   | \$620,533                  | \$1,067,234     | \$78,507                  | \$120,991             | \$3,359,084  | 21.69%                  |  |  |
| May                                                                            |                               |                            |                 |                           |                       |              |                         |  |  |
| June                                                                           |                               |                            |                 |                           |                       |              |                         |  |  |
| YTD Total                                                                      | \$11,912,447                  | \$4,915,635                | \$9,597,208     | \$633,101                 | \$1,114,010           | \$28,172,401 | 17.12%                  |  |  |

| MCC/Hotel                            | I an et                                                                                                                                                                                                                                                                                                                                                                                                                                                                                                                                                                                                                                                                                                                                                                                                                                                                                                                                                                                                                                                                                                                                                                                                                                                                                                                                                                                                                                                                                                                                                                                                                                                                                                                                                                                                                                                                                                                                                                                                                                                                                                                        |             |          |
|--------------------------------------|--------------------------------------------------------------------------------------------------------------------------------------------------------------------------------------------------------------------------------------------------------------------------------------------------------------------------------------------------------------------------------------------------------------------------------------------------------------------------------------------------------------------------------------------------------------------------------------------------------------------------------------------------------------------------------------------------------------------------------------------------------------------------------------------------------------------------------------------------------------------------------------------------------------------------------------------------------------------------------------------------------------------------------------------------------------------------------------------------------------------------------------------------------------------------------------------------------------------------------------------------------------------------------------------------------------------------------------------------------------------------------------------------------------------------------------------------------------------------------------------------------------------------------------------------------------------------------------------------------------------------------------------------------------------------------------------------------------------------------------------------------------------------------------------------------------------------------------------------------------------------------------------------------------------------------------------------------------------------------------------------------------------------------------------------------------------------------------------------------------------------------|-------------|----------|
| Apr 2014 Total Tax Collecti          | ons                                                                                                                                                                                                                                                                                                                                                                                                                                                                                                                                                                                                                                                                                                                                                                                                                                                                                                                                                                                                                                                                                                                                                                                                                                                                                                                                                                                                                                                                                                                                                                                                                                                                                                                                                                                                                                                                                                                                                                                                                                                                                                                            |             |          |
|                                      | FY 2013                                                                                                                                                                                                                                                                                                                                                                                                                                                                                                                                                                                                                                                                                                                                                                                                                                                                                                                                                                                                                                                                                                                                                                                                                                                                                                                                                                                                                                                                                                                                                                                                                                                                                                                                                                                                                                                                                                                                                                                                                                                                                                                        | FY 2014     | Variance |
| 5% Occupancy Tax                     | \$2,820,023                                                                                                                                                                                                                                                                                                                                                                                                                                                                                                                                                                                                                                                                                                                                                                                                                                                                                                                                                                                                                                                                                                                                                                                                                                                                                                                                                                                                                                                                                                                                                                                                                                                                                                                                                                                                                                                                                                                                                                                                                                                                                                                    | \$3,679,546 | 30,48%   |
| Gross 1% Occupancy Tax               | \$564,005                                                                                                                                                                                                                                                                                                                                                                                                                                                                                                                                                                                                                                                                                                                                                                                                                                                                                                                                                                                                                                                                                                                                                                                                                                                                                                                                                                                                                                                                                                                                                                                                                                                                                                                                                                                                                                                                                                                                                                                                                                                                                                                      | \$735,909   | 30,48%   |
| \$2 Room Tax                         | \$985,148                                                                                                                                                                                                                                                                                                                                                                                                                                                                                                                                                                                                                                                                                                                                                                                                                                                                                                                                                                                                                                                                                                                                                                                                                                                                                                                                                                                                                                                                                                                                                                                                                                                                                                                                                                                                                                                                                                                                                                                                                                                                                                                      | \$1,067,234 | 8.33%    |
| Contracted Vehicle                   | \$64,912                                                                                                                                                                                                                                                                                                                                                                                                                                                                                                                                                                                                                                                                                                                                                                                                                                                                                                                                                                                                                                                                                                                                                                                                                                                                                                                                                                                                                                                                                                                                                                                                                                                                                                                                                                                                                                                                                                                                                                                                                                                                                                                       | \$78,507    | 20.94%   |
| Rental Vehicle                       | \$107,898                                                                                                                                                                                                                                                                                                                                                                                                                                                                                                                                                                                                                                                                                                                                                                                                                                                                                                                                                                                                                                                                                                                                                                                                                                                                                                                                                                                                                                                                                                                                                                                                                                                                                                                                                                                                                                                                                                                                                                                                                                                                                                                      | \$120,991   | 12.13%   |
| \$.50 Room Tax                       | \$246,287                                                                                                                                                                                                                                                                                                                                                                                                                                                                                                                                                                                                                                                                                                                                                                                                                                                                                                                                                                                                                                                                                                                                                                                                                                                                                                                                                                                                                                                                                                                                                                                                                                                                                                                                                                                                                                                                                                                                                                                                                                                                                                                      | \$266,808   | 8.33%    |
| SubTotal of Tax Collections          | \$4,788,273                                                                                                                                                                                                                                                                                                                                                                                                                                                                                                                                                                                                                                                                                                                                                                                                                                                                                                                                                                                                                                                                                                                                                                                                                                                                                                                                                                                                                                                                                                                                                                                                                                                                                                                                                                                                                                                                                                                                                                                                                                                                                                                    | \$5,948,995 | 24.24%   |
| Campus Sales Tax                     | \$0                                                                                                                                                                                                                                                                                                                                                                                                                                                                                                                                                                                                                                                                                                                                                                                                                                                                                                                                                                                                                                                                                                                                                                                                                                                                                                                                                                                                                                                                                                                                                                                                                                                                                                                                                                                                                                                                                                                                                                                                                                                                                                                            | \$1,185,995 | -        |
| Total Tax Collections                | \$4,788,273                                                                                                                                                                                                                                                                                                                                                                                                                                                                                                                                                                                                                                                                                                                                                                                                                                                                                                                                                                                                                                                                                                                                                                                                                                                                                                                                                                                                                                                                                                                                                                                                                                                                                                                                                                                                                                                                                                                                                                                                                                                                                                                    | \$7,134,991 | 49.01%   |
| 100 B                                |                                                                                                                                                                                                                                                                                                                                                                                                                                                                                                                                                                                                                                                                                                                                                                                                                                                                                                                                                                                                                                                                                                                                                                                                                                                                                                                                                                                                                                                                                                                                                                                                                                                                                                                                                                                                                                                                                                                                                                                                                                                                                                                                |             |          |
| ACC Portion of Apr 2014 T            | FY 2013                                                                                                                                                                                                                                                                                                                                                                                                                                                                                                                                                                                                                                                                                                                                                                                                                                                                                                                                                                                                                                                                                                                                                                                                                                                                                                                                                                                                                                                                                                                                                                                                                                                                                                                                                                                                                                                                                                                                                                                                                                                                                                                        | FY 2014     | Variance |
| ale della companyation               | and the second s | \$1,471,819 | 30.48%   |
| 2/5 of 5% Occupancy Tax              | \$1,128,009                                                                                                                                                                                                                                                                                                                                                                                                                                                                                                                                                                                                                                                                                                                                                                                                                                                                                                                                                                                                                                                                                                                                                                                                                                                                                                                                                                                                                                                                                                                                                                                                                                                                                                                                                                                                                                                                                                                                                                                                                                                                                                                    |             | 30,48%   |
| Net 1% Occupancy Tax<br>\$2 Boom Tax | \$474,491                                                                                                                                                                                                                                                                                                                                                                                                                                                                                                                                                                                                                                                                                                                                                                                                                                                                                                                                                                                                                                                                                                                                                                                                                                                                                                                                                                                                                                                                                                                                                                                                                                                                                                                                                                                                                                                                                                                                                                                                                                                                                                                      | \$620,533   | 8.33%    |
|                                      | \$985,148                                                                                                                                                                                                                                                                                                                                                                                                                                                                                                                                                                                                                                                                                                                                                                                                                                                                                                                                                                                                                                                                                                                                                                                                                                                                                                                                                                                                                                                                                                                                                                                                                                                                                                                                                                                                                                                                                                                                                                                                                                                                                                                      |             |          |
| Contracted Vehicle                   | \$64,912                                                                                                                                                                                                                                                                                                                                                                                                                                                                                                                                                                                                                                                                                                                                                                                                                                                                                                                                                                                                                                                                                                                                                                                                                                                                                                                                                                                                                                                                                                                                                                                                                                                                                                                                                                                                                                                                                                                                                                                                                                                                                                                       | \$78,507    | 20.94%   |
| Rental Vehicle                       | \$107,898                                                                                                                                                                                                                                                                                                                                                                                                                                                                                                                                                                                                                                                                                                                                                                                                                                                                                                                                                                                                                                                                                                                                                                                                                                                                                                                                                                                                                                                                                                                                                                                                                                                                                                                                                                                                                                                                                                                                                                                                                                                                                                                      | \$120,991   | 12.13%   |
| SubTotal of Tax Collections          | \$2,760,458                                                                                                                                                                                                                                                                                                                                                                                                                                                                                                                                                                                                                                                                                                                                                                                                                                                                                                                                                                                                                                                                                                                                                                                                                                                                                                                                                                                                                                                                                                                                                                                                                                                                                                                                                                                                                                                                                                                                                                                                                                                                                                                    | \$3,359,083 | 21.69%   |
| Campus Sales Tax                     | \$0                                                                                                                                                                                                                                                                                                                                                                                                                                                                                                                                                                                                                                                                                                                                                                                                                                                                                                                                                                                                                                                                                                                                                                                                                                                                                                                                                                                                                                                                                                                                                                                                                                                                                                                                                                                                                                                                                                                                                                                                                                                                                                                            | \$1,185,995 |          |

|      | MCC/Hotel                                                                    | Tax Co                                                 | nection                                                |                                     |
|------|------------------------------------------------------------------------------|--------------------------------------------------------|--------------------------------------------------------|-------------------------------------|
| Year | -to-Date FY2014 Total Ta                                                     | x Collection                                           | ns                                                     |                                     |
|      |                                                                              | FY 2013                                                | FY 2014                                                | Variance                            |
|      | 5% Occupancy Tax                                                             | \$24,540,235                                           | \$29,781,116                                           | 21.36%                              |
|      | Gross 1% Occupancy Tax                                                       | \$4,908,047                                            | \$5,956,223                                            | 21.36%                              |
|      | \$2 Room Tax                                                                 | \$8,775,032                                            | \$9,597,208                                            | 9.37%                               |
|      | Contracted Vehicle                                                           | \$524,265                                              | \$633,101                                              | 20.76%                              |
|      | Rental Vehicle                                                               | \$1,005,837                                            | \$1,114,009                                            | 10.75%                              |
|      | \$.50 Room Tax                                                               | \$2,193,899                                            | \$2,399,337                                            | 9.36%                               |
|      | SubTotal of YTD Tax Collections                                              | \$41,947,316                                           | \$49,480,994                                           | 17.96%                              |
|      | Campus Sales Tax                                                             | 50                                                     | \$8,933,780                                            |                                     |
|      | <b>Total YTD Tax Collections</b>                                             | \$41,947,316                                           | \$58,414,773                                           | 39.26%                              |
| MCC  | Portion of Year-to-Date                                                      | FY 2013                                                | FY 2014                                                | tions<br>Variance                   |
|      | 2/5 of 5% Occupancy Tax                                                      | \$9,816,094                                            | \$11,912,445                                           |                                     |
|      | 2/5 of 5% Occupancy rax                                                      |                                                        |                                                        | 21.36%                              |
|      | Net 1% Occupancy Tax                                                         | \$3,933,279                                            | \$4,915,634                                            | 21.36%                              |
|      |                                                                              |                                                        |                                                        |                                     |
|      | Net 1% Occupancy Tax                                                         | \$3,933,279                                            | \$4,915,634                                            | 24.98%                              |
|      | Net 1% Occupancy Tax<br>\$2 Room Tax                                         | \$3,933,279<br>\$8,775,032                             | \$4,915,634<br>\$9,597,208                             | 24.98%<br>9.37%                     |
|      | Net 1% Occupancy Tax<br>\$2 Room Tax<br>Contracted Vehicle                   | \$3,933,279<br>\$8,775,032<br>\$524,265                | \$4,915,634<br>\$9,597,208<br>\$633,101                | 24.98%<br>9.37%<br>20.76%           |
|      | Net 1% Occupancy Tax<br>\$2 Room Tax<br>Contracted Vehicle<br>Rental Vehicle | \$3,933,279<br>\$8,775,032<br>\$524,265<br>\$1,005,837 | \$4,915,634<br>\$9,597,208<br>\$633,101<br>\$1,114,009 | 24.98%<br>9.37%<br>20.76%<br>10.75% |