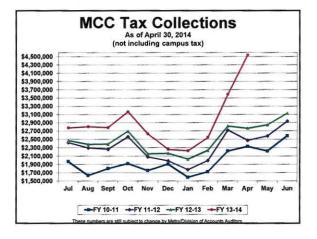

Charles Starks then gave an operation and tax collection update and there was discussion. (Attachment #2)

Rich Riebeling was asked to give an update on hotels and the Nashville Convention Center (NCC) redevelopment and Charles Robert Bone gave a litigation update. Henry Hicks was asked to share about the National Museum of African American Music within the NCC redevelopment. With no additional business a motion was made to adjourn, with no objection the CCA adjourned at 10:00 a.m.

## JUNE TOURS & SITE VISITS

- 17 Sales Site Visits with estimated attendance for future events of over 15,500.
- 10 Group Tours with 229 attendees. This included 3 public tours with 73 attendees.

| MCC/Hotel Tax Collection<br>As of April 30, 2014<br>(not including campus tax) |                               |                            |                 |                           |                       |              |                         |  |  |
|--------------------------------------------------------------------------------|-------------------------------|----------------------------|-----------------|---------------------------|-----------------------|--------------|-------------------------|--|--|
|                                                                                | 2/5 of 5%<br>Occupancy<br>Tax | Net 1%<br>Occupancy<br>Tax | \$2 Room<br>Tax | Contracted<br>Vehicle Tax | Rental<br>Vehicle Tax | Total        | Variance to<br>FY 12-13 |  |  |
| July                                                                           | \$1,137,290                   | \$464,641                  | \$1,033,863     | \$59,259                  | \$84,579              | \$2,779,632  | 12.72%                  |  |  |
| August                                                                         | \$1,143,196                   | \$466,755                  | \$986,724       | \$52,868                  | \$159,170             | \$2,808,713  | 18.37%                  |  |  |
| September                                                                      | \$1,154,242                   | \$482,312                  | \$954,108       | \$82,146                  | \$112,837             | \$2,785,645  | 17.00%                  |  |  |
| October                                                                        | \$1,357,390                   | \$573,205                  | \$1,043,866     | \$64,136                  | \$132,808             | \$3,171,405  | 17.93%                  |  |  |
| November                                                                       | \$1,130,593                   | \$461,224                  | \$912,105       | \$56,724                  | \$72,645              | \$2,633,291  | 22.52%                  |  |  |
| December                                                                       | \$931,321                     | \$354,585                  | \$791,183       | \$60,484                  | \$125,425             | \$2,262,998  | 4.58%                   |  |  |
| January                                                                        | \$922,014                     | \$380,995                  | \$791,022       | \$60,508                  | \$74,132              | \$2,228,671  | 10.16%                  |  |  |
| February                                                                       | \$1,080,018                   | \$446,407                  | \$853,294       | \$57,914                  | \$111,521             | \$2,549,154  | 14.11%                  |  |  |
| March                                                                          | \$1,584,564                   | \$664,978                  | \$1,163,809     | \$60,555                  | \$119,902             | \$3,593,808  | 27.66%                  |  |  |
| April                                                                          | \$1,471,819                   | \$620,533                  | \$1,067,234     | \$78,507                  | \$120,991             | \$3,359,084  | 21.69%                  |  |  |
| May                                                                            |                               |                            |                 |                           |                       |              |                         |  |  |
| June                                                                           |                               |                            |                 |                           |                       |              |                         |  |  |
| YTD Total                                                                      | \$11,912,447                  | \$4,915,635                | \$9,597,208     | \$633,101                 | \$1,114,010           | \$28,172,401 | 17.12%                  |  |  |