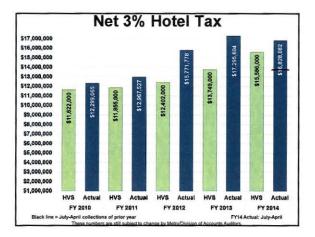

## JUNE TOURS & SITE VISITS

- 17 Sales Site Visits with estimated attendance for future events of over 15,500.
- 10 Group Tours with 229 attendees. This included 3 public tours with 73 attendees.

| MCC/Hotel Tax Collection<br>As of April 30, 2014<br>(not including campus tax) |                               |                            |                 |                           |                       |              |                         |  |  |
|--------------------------------------------------------------------------------|-------------------------------|----------------------------|-----------------|---------------------------|-----------------------|--------------|-------------------------|--|--|
|                                                                                | 2/5 of 5%<br>Occupancy<br>Tax | Net 1%<br>Occupancy<br>Tax | \$2 Room<br>Tax | Contracted<br>Vehicle Tax | Rental<br>Vehicle Tax | Total        | Variance to<br>FY 12-13 |  |  |
| July                                                                           | \$1,137,290                   | \$464,641                  | \$1,033,863     | \$59,259                  | \$84,579              | \$2,779,632  | 12.72%                  |  |  |
| August                                                                         | \$1,143,196                   | \$466,755                  | \$986,724       | \$52,868                  | \$159,170             | \$2,808,713  | 18.37%                  |  |  |
| September                                                                      | \$1,154,242                   | \$482,312                  | \$954,108       | \$82,146                  | \$112,837             | \$2,785,645  | 17.00%                  |  |  |
| October                                                                        | \$1,357,390                   | \$573,205                  | \$1,043,866     | \$64,136                  | \$132,808             | \$3,171,405  | 17.93%                  |  |  |
| November                                                                       | \$1,130,593                   | \$461,224                  | \$912,105       | \$56,724                  | \$72,645              | \$2,633,291  | 22.52%                  |  |  |
| December                                                                       | \$931,321                     | \$354,585                  | \$791,183       | \$60,484                  | \$125,425             | \$2,262,998  | 4.58%                   |  |  |
| January                                                                        | \$922,014                     | \$380,995                  | \$791,022       | \$60,508                  | \$74,132              | \$2,228,671  | 10.16%                  |  |  |
| February                                                                       | \$1,080,018                   | \$446,407                  | \$853,294       | \$57,914                  | \$111,521             | \$2,549,154  | 14.11%                  |  |  |
| March                                                                          | \$1,584,564                   | \$664,978                  | \$1,163,809     | \$60,555                  | \$119,902             | \$3,593,808  | 27.66%                  |  |  |
| April                                                                          | \$1,471,819                   | \$620,533                  | \$1,067,234     | \$78,507                  | \$120,991             | \$3,359,084  | 21.69%                  |  |  |
| May                                                                            |                               |                            |                 |                           |                       |              |                         |  |  |
| June                                                                           |                               |                            |                 |                           |                       |              |                         |  |  |
| YTD Total                                                                      | \$11,912,447                  | \$4,915,635                | \$9,597,208     | \$633,101                 | \$1,114,010           | \$28,172,401 | 17.12%                  |  |  |

| MCC/Hotel                            | I an et                                                                                                                                                                                                                                                                                                                                                                                                                                                                                                                                                                                                                                                                                                                                                                                                                                                                                                                                                                                                                                                                                                                                                                                                                                                                                                                                                                                                                                                                                                                                                                                                                                                                                                                                                                                                                                                                                                                                                                                                                                                                                                                        |             |          |
|--------------------------------------|--------------------------------------------------------------------------------------------------------------------------------------------------------------------------------------------------------------------------------------------------------------------------------------------------------------------------------------------------------------------------------------------------------------------------------------------------------------------------------------------------------------------------------------------------------------------------------------------------------------------------------------------------------------------------------------------------------------------------------------------------------------------------------------------------------------------------------------------------------------------------------------------------------------------------------------------------------------------------------------------------------------------------------------------------------------------------------------------------------------------------------------------------------------------------------------------------------------------------------------------------------------------------------------------------------------------------------------------------------------------------------------------------------------------------------------------------------------------------------------------------------------------------------------------------------------------------------------------------------------------------------------------------------------------------------------------------------------------------------------------------------------------------------------------------------------------------------------------------------------------------------------------------------------------------------------------------------------------------------------------------------------------------------------------------------------------------------------------------------------------------------|-------------|----------|
| Apr 2014 Total Tax Collecti          | ons                                                                                                                                                                                                                                                                                                                                                                                                                                                                                                                                                                                                                                                                                                                                                                                                                                                                                                                                                                                                                                                                                                                                                                                                                                                                                                                                                                                                                                                                                                                                                                                                                                                                                                                                                                                                                                                                                                                                                                                                                                                                                                                            |             |          |
|                                      | FY 2013                                                                                                                                                                                                                                                                                                                                                                                                                                                                                                                                                                                                                                                                                                                                                                                                                                                                                                                                                                                                                                                                                                                                                                                                                                                                                                                                                                                                                                                                                                                                                                                                                                                                                                                                                                                                                                                                                                                                                                                                                                                                                                                        | FY 2014     | Variance |
| 5% Occupancy Tax                     | \$2,820,023                                                                                                                                                                                                                                                                                                                                                                                                                                                                                                                                                                                                                                                                                                                                                                                                                                                                                                                                                                                                                                                                                                                                                                                                                                                                                                                                                                                                                                                                                                                                                                                                                                                                                                                                                                                                                                                                                                                                                                                                                                                                                                                    | \$3,679,546 | 30,48%   |
| Gross 1% Occupancy Tax               | \$564,005                                                                                                                                                                                                                                                                                                                                                                                                                                                                                                                                                                                                                                                                                                                                                                                                                                                                                                                                                                                                                                                                                                                                                                                                                                                                                                                                                                                                                                                                                                                                                                                                                                                                                                                                                                                                                                                                                                                                                                                                                                                                                                                      | \$735,909   | 30,48%   |
| \$2 Room Tax                         | \$985,148                                                                                                                                                                                                                                                                                                                                                                                                                                                                                                                                                                                                                                                                                                                                                                                                                                                                                                                                                                                                                                                                                                                                                                                                                                                                                                                                                                                                                                                                                                                                                                                                                                                                                                                                                                                                                                                                                                                                                                                                                                                                                                                      | \$1,067,234 | 8.33%    |
| Contracted Vehicle                   | \$64,912                                                                                                                                                                                                                                                                                                                                                                                                                                                                                                                                                                                                                                                                                                                                                                                                                                                                                                                                                                                                                                                                                                                                                                                                                                                                                                                                                                                                                                                                                                                                                                                                                                                                                                                                                                                                                                                                                                                                                                                                                                                                                                                       | \$78,507    | 20.94%   |
| Rental Vehicle                       | \$107,898                                                                                                                                                                                                                                                                                                                                                                                                                                                                                                                                                                                                                                                                                                                                                                                                                                                                                                                                                                                                                                                                                                                                                                                                                                                                                                                                                                                                                                                                                                                                                                                                                                                                                                                                                                                                                                                                                                                                                                                                                                                                                                                      | \$120,991   | 12.13%   |
| \$.50 Room Tax                       | \$246,287                                                                                                                                                                                                                                                                                                                                                                                                                                                                                                                                                                                                                                                                                                                                                                                                                                                                                                                                                                                                                                                                                                                                                                                                                                                                                                                                                                                                                                                                                                                                                                                                                                                                                                                                                                                                                                                                                                                                                                                                                                                                                                                      | \$266,808   | 8.33%    |
| SubTotal of Tax Collections          | \$4,788,273                                                                                                                                                                                                                                                                                                                                                                                                                                                                                                                                                                                                                                                                                                                                                                                                                                                                                                                                                                                                                                                                                                                                                                                                                                                                                                                                                                                                                                                                                                                                                                                                                                                                                                                                                                                                                                                                                                                                                                                                                                                                                                                    | \$5,948,995 | 24.24%   |
| Campus Sales Tax                     | \$0                                                                                                                                                                                                                                                                                                                                                                                                                                                                                                                                                                                                                                                                                                                                                                                                                                                                                                                                                                                                                                                                                                                                                                                                                                                                                                                                                                                                                                                                                                                                                                                                                                                                                                                                                                                                                                                                                                                                                                                                                                                                                                                            | \$1,185,995 | -        |
| Total Tax Collections                | \$4,788,273                                                                                                                                                                                                                                                                                                                                                                                                                                                                                                                                                                                                                                                                                                                                                                                                                                                                                                                                                                                                                                                                                                                                                                                                                                                                                                                                                                                                                                                                                                                                                                                                                                                                                                                                                                                                                                                                                                                                                                                                                                                                                                                    | \$7,134,991 | 49.01%   |
| 100 B                                |                                                                                                                                                                                                                                                                                                                                                                                                                                                                                                                                                                                                                                                                                                                                                                                                                                                                                                                                                                                                                                                                                                                                                                                                                                                                                                                                                                                                                                                                                                                                                                                                                                                                                                                                                                                                                                                                                                                                                                                                                                                                                                                                |             |          |
| ACC Portion of Apr 2014 T            | FY 2013                                                                                                                                                                                                                                                                                                                                                                                                                                                                                                                                                                                                                                                                                                                                                                                                                                                                                                                                                                                                                                                                                                                                                                                                                                                                                                                                                                                                                                                                                                                                                                                                                                                                                                                                                                                                                                                                                                                                                                                                                                                                                                                        | FY 2014     | Variance |
| ale della companyation               | and the second s | \$1,471,819 | 30.48%   |
| 2/5 of 5% Occupancy Tax              | \$1,128,009                                                                                                                                                                                                                                                                                                                                                                                                                                                                                                                                                                                                                                                                                                                                                                                                                                                                                                                                                                                                                                                                                                                                                                                                                                                                                                                                                                                                                                                                                                                                                                                                                                                                                                                                                                                                                                                                                                                                                                                                                                                                                                                    |             | 30,48%   |
| Net 1% Occupancy Tax<br>\$2 Boom Tax | \$474,491                                                                                                                                                                                                                                                                                                                                                                                                                                                                                                                                                                                                                                                                                                                                                                                                                                                                                                                                                                                                                                                                                                                                                                                                                                                                                                                                                                                                                                                                                                                                                                                                                                                                                                                                                                                                                                                                                                                                                                                                                                                                                                                      | \$620,533   | 8.33%    |
|                                      | \$985,148                                                                                                                                                                                                                                                                                                                                                                                                                                                                                                                                                                                                                                                                                                                                                                                                                                                                                                                                                                                                                                                                                                                                                                                                                                                                                                                                                                                                                                                                                                                                                                                                                                                                                                                                                                                                                                                                                                                                                                                                                                                                                                                      |             |          |
| Contracted Vehicle                   | \$64,912                                                                                                                                                                                                                                                                                                                                                                                                                                                                                                                                                                                                                                                                                                                                                                                                                                                                                                                                                                                                                                                                                                                                                                                                                                                                                                                                                                                                                                                                                                                                                                                                                                                                                                                                                                                                                                                                                                                                                                                                                                                                                                                       | \$78,507    | 20.94%   |
| Rental Vehicle                       | \$107,898                                                                                                                                                                                                                                                                                                                                                                                                                                                                                                                                                                                                                                                                                                                                                                                                                                                                                                                                                                                                                                                                                                                                                                                                                                                                                                                                                                                                                                                                                                                                                                                                                                                                                                                                                                                                                                                                                                                                                                                                                                                                                                                      | \$120,991   | 12.13%   |
| SubTotal of Tax Collections          | \$2,760,458                                                                                                                                                                                                                                                                                                                                                                                                                                                                                                                                                                                                                                                                                                                                                                                                                                                                                                                                                                                                                                                                                                                                                                                                                                                                                                                                                                                                                                                                                                                                                                                                                                                                                                                                                                                                                                                                                                                                                                                                                                                                                                                    | \$3,359,083 | 21.69%   |
| Campus Sales Tax                     | \$0                                                                                                                                                                                                                                                                                                                                                                                                                                                                                                                                                                                                                                                                                                                                                                                                                                                                                                                                                                                                                                                                                                                                                                                                                                                                                                                                                                                                                                                                                                                                                                                                                                                                                                                                                                                                                                                                                                                                                                                                                                                                                                                            | \$1,185,995 |          |

|      | MCC/Hotel                                                                    | Tax Co                                                 | nection                                                |                                     |
|------|------------------------------------------------------------------------------|--------------------------------------------------------|--------------------------------------------------------|-------------------------------------|
| Year | -to-Date FY2014 Total Ta                                                     | x Collection                                           | ns                                                     |                                     |
|      |                                                                              | FY 2013                                                | FY 2014                                                | Variance                            |
|      | 5% Occupancy Tax                                                             | \$24,540,235                                           | \$29,781,116                                           | 21.36%                              |
|      | Gross 1% Occupancy Tax                                                       | \$4,908,047                                            | \$5,956,223                                            | 21.36%                              |
|      | \$2 Room Tax                                                                 | \$8,775,032                                            | \$9,597,208                                            | 9.37%                               |
|      | Contracted Vehicle                                                           | \$524,265                                              | \$633,101                                              | 20.76%                              |
|      | Rental Vehicle                                                               | \$1,005,837                                            | \$1,114,009                                            | 10.75%                              |
|      | \$.50 Room Tax                                                               | \$2,193,899                                            | \$2,399,337                                            | 9.36%                               |
|      | SubTotal of YTD Tax Collections                                              | \$41,947,316                                           | \$49,480,994                                           | 17.96%                              |
|      | Campus Sales Tax                                                             | 50                                                     | \$8,933,780                                            |                                     |
|      | <b>Total YTD Tax Collections</b>                                             | \$41,947,316                                           | \$58,414,773                                           | 39.26%                              |
| MCC  | Portion of Year-to-Date                                                      | FY 2013                                                | FY 2014                                                | tions<br>Variance                   |
|      | 2/5 of 5% Occupancy Tax                                                      | \$9,816,094                                            | \$11,912,445                                           |                                     |
|      | 2/5 of 5% Occupancy rax                                                      |                                                        |                                                        | 21.36%                              |
|      | Net 1% Occupancy Tax                                                         | \$3,933,279                                            | \$4,915,634                                            | 21.36%                              |
|      |                                                                              |                                                        |                                                        |                                     |
|      | Net 1% Occupancy Tax                                                         | \$3,933,279                                            | \$4,915,634                                            | 24.98%                              |
|      | Net 1% Occupancy Tax<br>\$2 Room Tax                                         | \$3,933,279<br>\$8,775,032                             | \$4,915,634<br>\$9,597,208                             | 24.98%<br>9.37%                     |
|      | Net 1% Occupancy Tax<br>\$2 Room Tax<br>Contracted Vehicle                   | \$3,933,279<br>\$8,775,032<br>\$524,265                | \$4,915,634<br>\$9,597,208<br>\$633,101                | 24.98%<br>9.37%<br>20.76%           |
|      | Net 1% Occupancy Tax<br>\$2 Room Tax<br>Contracted Vehicle<br>Rental Vehicle | \$3,933,279<br>\$8,775,032<br>\$524,265<br>\$1,005,837 | \$4,915,634<br>\$9,597,208<br>\$633,101<br>\$1,114,009 | 24.98%<br>9.37%<br>20.76%<br>10.75% |