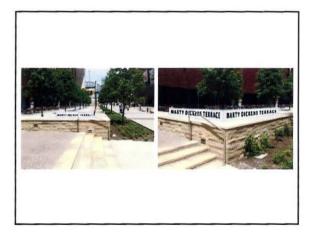

Francis Guess then asked Mona Lisa Warren to chair the meeting for the next item of business. Mr. Guess discussed the hours and work involved by board members and suggested the naming of the terrace at Korean Veterans Boulevard and Fifth Avenue in recognition of Chairman Dickens' involvement in the Music City Center.

**ACTION:** Francis Guess made a motion to name the Fifth Avenue/Korean Veterans Boulevard terrace the *Marty Dickens Terrace*, create signage, and have a ceremony conducted by the Authority in recognition of Chairman Dickens' dedication to the Music City Center. The motion was seconded by Waverly Crenshaw, Jr. and approved unanimously by the Authority with Marty Dickens abstaining.