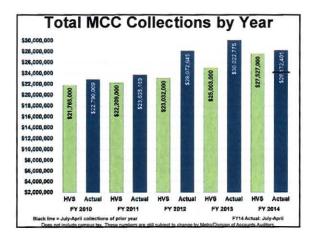

## JUNE EVENTS

- 29 Events
- 86,009 Attendees
- 100,381 Room Nights
- \$52,998,531 Economic Impact

### **FY14 EVENTS**

- 342 Events
- 491,352 Attendees
- 272,917 Room Nights
- \$243,238,328 Economic Impact