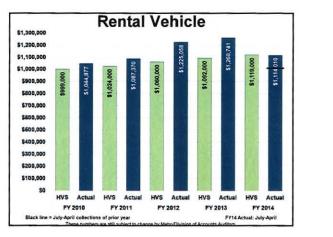

Charles Starks then gave an operation and tax collection update and there was discussion. (Attachment #2)

Rich Riebeling was asked to give an update on hotels and the Nashville Convention Center (NCC) redevelopment and Charles Robert Bone gave a litigation update. Henry Hicks was asked to share about the National Museum of African American Music within the NCC redevelopment. With no additional business a motion was made to adjourn, with no objection the CCA adjourned at 10:00 a.m.

## JUNE TOURS & SITE VISITS

- 17 Sales Site Visits with estimated attendance for future events of over 15,500.
- 10 Group Tours with 229 attendees. This included 3 public tours with 73 attendees.

| MCC/Hotel Tax Collection<br>As of April 30, 2014<br>(not including campus tax) |                               |                            |                 |                           |                       |              |                         |  |  |
|--------------------------------------------------------------------------------|-------------------------------|----------------------------|-----------------|---------------------------|-----------------------|--------------|-------------------------|--|--|
|                                                                                | 2/5 of 5%<br>Occupancy<br>Tax | Net 1%<br>Occupancy<br>Tax | \$2 Room<br>Tax | Contracted<br>Vehicle Tax | Rental<br>Vehicle Tax | Total        | Variance to<br>FY 12-13 |  |  |
| July                                                                           | \$1,137,290                   | \$464,641                  | \$1,033,863     | \$59,259                  | \$84,579              | \$2,779,632  | 12.72%                  |  |  |
| August                                                                         | \$1,143,196                   | \$466,755                  | \$986,724       | \$52,868                  | \$159,170             | \$2,808,713  | 18.37%                  |  |  |
| September                                                                      | \$1,154,242                   | \$482,312                  | \$954,108       | \$82,146                  | \$112,837             | \$2,785,645  | 17.00%                  |  |  |
| October                                                                        | \$1,357,390                   | \$573,205                  | \$1,043,866     | \$64,136                  | \$132,808             | \$3,171,405  | 17.93%                  |  |  |
| November                                                                       | \$1,130,593                   | \$461,224                  | \$912,105       | \$56,724                  | \$72,645              | \$2,633,291  | 22.52%                  |  |  |
| December                                                                       | \$931,321                     | \$354,585                  | \$791,183       | \$60,484                  | \$125,425             | \$2,262,998  | 4.58%                   |  |  |
| January                                                                        | \$922,014                     | \$380,995                  | \$791,022       | \$60,508                  | \$74,132              | \$2,228,671  | 10.16%                  |  |  |
| February                                                                       | \$1,080,018                   | \$446,407                  | \$853,294       | \$57,914                  | \$111,521             | \$2,549,154  | 14.11%                  |  |  |
| March                                                                          | \$1,584,564                   | \$664,978                  | \$1,163,809     | \$60,555                  | \$119,902             | \$3,593,808  | 27.66%                  |  |  |
| April                                                                          | \$1,471,819                   | \$620,533                  | \$1,067,234     | \$78,507                  | \$120,991             | \$3,359,084  | 21.69%                  |  |  |
| May                                                                            |                               |                            |                 |                           |                       |              |                         |  |  |
| June                                                                           |                               |                            |                 |                           |                       |              |                         |  |  |
| YTD Total                                                                      | \$11,912,447                  | \$4,915,635                | \$9,597,208     | \$633,101                 | \$1,114,010           | \$28,172,401 | 17.12%                  |  |  |

| MCC/Hotel                            | I an et                                                                                                                                                                                                                                                                                                                                                                                                                                                                                                                                                                                                                                                                                                                                                                                                                                                                                                                                                                                                                                                                                                                                                                                                                                                                                                                                                                                                                                                                                                                                                                                                                                                                                                                                                                                                                                                                                                                                                                                                                                                                                                                        |             |          |
|--------------------------------------|--------------------------------------------------------------------------------------------------------------------------------------------------------------------------------------------------------------------------------------------------------------------------------------------------------------------------------------------------------------------------------------------------------------------------------------------------------------------------------------------------------------------------------------------------------------------------------------------------------------------------------------------------------------------------------------------------------------------------------------------------------------------------------------------------------------------------------------------------------------------------------------------------------------------------------------------------------------------------------------------------------------------------------------------------------------------------------------------------------------------------------------------------------------------------------------------------------------------------------------------------------------------------------------------------------------------------------------------------------------------------------------------------------------------------------------------------------------------------------------------------------------------------------------------------------------------------------------------------------------------------------------------------------------------------------------------------------------------------------------------------------------------------------------------------------------------------------------------------------------------------------------------------------------------------------------------------------------------------------------------------------------------------------------------------------------------------------------------------------------------------------|-------------|----------|
| Apr 2014 Total Tax Collecti          | ons                                                                                                                                                                                                                                                                                                                                                                                                                                                                                                                                                                                                                                                                                                                                                                                                                                                                                                                                                                                                                                                                                                                                                                                                                                                                                                                                                                                                                                                                                                                                                                                                                                                                                                                                                                                                                                                                                                                                                                                                                                                                                                                            |             |          |
|                                      | FY 2013                                                                                                                                                                                                                                                                                                                                                                                                                                                                                                                                                                                                                                                                                                                                                                                                                                                                                                                                                                                                                                                                                                                                                                                                                                                                                                                                                                                                                                                                                                                                                                                                                                                                                                                                                                                                                                                                                                                                                                                                                                                                                                                        | FY 2014     | Variance |
| 5% Occupancy Tax                     | \$2,820,023                                                                                                                                                                                                                                                                                                                                                                                                                                                                                                                                                                                                                                                                                                                                                                                                                                                                                                                                                                                                                                                                                                                                                                                                                                                                                                                                                                                                                                                                                                                                                                                                                                                                                                                                                                                                                                                                                                                                                                                                                                                                                                                    | \$3,679,546 | 30,48%   |
| Gross 1% Occupancy Tax               | \$564,005                                                                                                                                                                                                                                                                                                                                                                                                                                                                                                                                                                                                                                                                                                                                                                                                                                                                                                                                                                                                                                                                                                                                                                                                                                                                                                                                                                                                                                                                                                                                                                                                                                                                                                                                                                                                                                                                                                                                                                                                                                                                                                                      | \$735,909   | 30,48%   |
| \$2 Room Tax                         | \$985,148                                                                                                                                                                                                                                                                                                                                                                                                                                                                                                                                                                                                                                                                                                                                                                                                                                                                                                                                                                                                                                                                                                                                                                                                                                                                                                                                                                                                                                                                                                                                                                                                                                                                                                                                                                                                                                                                                                                                                                                                                                                                                                                      | \$1,067,234 | 8.33%    |
| Contracted Vehicle                   | \$64,912                                                                                                                                                                                                                                                                                                                                                                                                                                                                                                                                                                                                                                                                                                                                                                                                                                                                                                                                                                                                                                                                                                                                                                                                                                                                                                                                                                                                                                                                                                                                                                                                                                                                                                                                                                                                                                                                                                                                                                                                                                                                                                                       | \$78,507    | 20.94%   |
| Rental Vehicle                       | \$107,898                                                                                                                                                                                                                                                                                                                                                                                                                                                                                                                                                                                                                                                                                                                                                                                                                                                                                                                                                                                                                                                                                                                                                                                                                                                                                                                                                                                                                                                                                                                                                                                                                                                                                                                                                                                                                                                                                                                                                                                                                                                                                                                      | \$120,991   | 12.13%   |
| \$.50 Room Tax                       | \$246,287                                                                                                                                                                                                                                                                                                                                                                                                                                                                                                                                                                                                                                                                                                                                                                                                                                                                                                                                                                                                                                                                                                                                                                                                                                                                                                                                                                                                                                                                                                                                                                                                                                                                                                                                                                                                                                                                                                                                                                                                                                                                                                                      | \$266,808   | 8.33%    |
| SubTotal of Tax Collections          | \$4,788,273                                                                                                                                                                                                                                                                                                                                                                                                                                                                                                                                                                                                                                                                                                                                                                                                                                                                                                                                                                                                                                                                                                                                                                                                                                                                                                                                                                                                                                                                                                                                                                                                                                                                                                                                                                                                                                                                                                                                                                                                                                                                                                                    | \$5,948,995 | 24.24%   |
| Campus Sales Tax                     | \$0                                                                                                                                                                                                                                                                                                                                                                                                                                                                                                                                                                                                                                                                                                                                                                                                                                                                                                                                                                                                                                                                                                                                                                                                                                                                                                                                                                                                                                                                                                                                                                                                                                                                                                                                                                                                                                                                                                                                                                                                                                                                                                                            | \$1,185,995 | -        |
| Total Tax Collections                | \$4,788,273                                                                                                                                                                                                                                                                                                                                                                                                                                                                                                                                                                                                                                                                                                                                                                                                                                                                                                                                                                                                                                                                                                                                                                                                                                                                                                                                                                                                                                                                                                                                                                                                                                                                                                                                                                                                                                                                                                                                                                                                                                                                                                                    | \$7,134,991 | 49.01%   |
| 100 B                                |                                                                                                                                                                                                                                                                                                                                                                                                                                                                                                                                                                                                                                                                                                                                                                                                                                                                                                                                                                                                                                                                                                                                                                                                                                                                                                                                                                                                                                                                                                                                                                                                                                                                                                                                                                                                                                                                                                                                                                                                                                                                                                                                |             |          |
| ACC Portion of Apr 2014 T            | FY 2013                                                                                                                                                                                                                                                                                                                                                                                                                                                                                                                                                                                                                                                                                                                                                                                                                                                                                                                                                                                                                                                                                                                                                                                                                                                                                                                                                                                                                                                                                                                                                                                                                                                                                                                                                                                                                                                                                                                                                                                                                                                                                                                        | FY 2014     | Variance |
| ale della companyation               | and the second s | \$1,471,819 | 30.48%   |
| 2/5 of 5% Occupancy Tax              | \$1,128,009                                                                                                                                                                                                                                                                                                                                                                                                                                                                                                                                                                                                                                                                                                                                                                                                                                                                                                                                                                                                                                                                                                                                                                                                                                                                                                                                                                                                                                                                                                                                                                                                                                                                                                                                                                                                                                                                                                                                                                                                                                                                                                                    |             | 30,48%   |
| Net 1% Occupancy Tax<br>\$2 Boom Tax | \$474,491                                                                                                                                                                                                                                                                                                                                                                                                                                                                                                                                                                                                                                                                                                                                                                                                                                                                                                                                                                                                                                                                                                                                                                                                                                                                                                                                                                                                                                                                                                                                                                                                                                                                                                                                                                                                                                                                                                                                                                                                                                                                                                                      | \$620,533   | 8.33%    |
|                                      | \$985,148                                                                                                                                                                                                                                                                                                                                                                                                                                                                                                                                                                                                                                                                                                                                                                                                                                                                                                                                                                                                                                                                                                                                                                                                                                                                                                                                                                                                                                                                                                                                                                                                                                                                                                                                                                                                                                                                                                                                                                                                                                                                                                                      |             |          |
| Contracted Vehicle                   | \$64,912                                                                                                                                                                                                                                                                                                                                                                                                                                                                                                                                                                                                                                                                                                                                                                                                                                                                                                                                                                                                                                                                                                                                                                                                                                                                                                                                                                                                                                                                                                                                                                                                                                                                                                                                                                                                                                                                                                                                                                                                                                                                                                                       | \$78,507    | 20.94%   |
| Rental Vehicle                       | \$107,898                                                                                                                                                                                                                                                                                                                                                                                                                                                                                                                                                                                                                                                                                                                                                                                                                                                                                                                                                                                                                                                                                                                                                                                                                                                                                                                                                                                                                                                                                                                                                                                                                                                                                                                                                                                                                                                                                                                                                                                                                                                                                                                      | \$120,991   | 12.13%   |
| SubTotal of Tax Collections          | \$2,760,458                                                                                                                                                                                                                                                                                                                                                                                                                                                                                                                                                                                                                                                                                                                                                                                                                                                                                                                                                                                                                                                                                                                                                                                                                                                                                                                                                                                                                                                                                                                                                                                                                                                                                                                                                                                                                                                                                                                                                                                                                                                                                                                    | \$3,359,083 | 21.69%   |
| Campus Sales Tax                     | \$0                                                                                                                                                                                                                                                                                                                                                                                                                                                                                                                                                                                                                                                                                                                                                                                                                                                                                                                                                                                                                                                                                                                                                                                                                                                                                                                                                                                                                                                                                                                                                                                                                                                                                                                                                                                                                                                                                                                                                                                                                                                                                                                            | \$1,185,995 |          |

|      | MCC/Hotel                                                                    | Tax Co                                                 | nection                                                |                                     |
|------|------------------------------------------------------------------------------|--------------------------------------------------------|--------------------------------------------------------|-------------------------------------|
| Year | -to-Date FY2014 Total Ta                                                     | x Collection                                           | ns                                                     |                                     |
|      |                                                                              | FY 2013                                                | FY 2014                                                | Variance                            |
|      | 5% Occupancy Tax                                                             | \$24,540,235                                           | \$29,781,116                                           | 21.36%                              |
|      | Gross 1% Occupancy Tax                                                       | \$4,908,047                                            | \$5,956,223                                            | 21.36%                              |
|      | \$2 Room Tax                                                                 | \$8,775,032                                            | \$9,597,208                                            | 9.37%                               |
|      | Contracted Vehicle                                                           | \$524,265                                              | \$633,101                                              | 20.76%                              |
|      | Rental Vehicle                                                               | \$1,005,837                                            | \$1,114,009                                            | 10.75%                              |
|      | \$.50 Room Tax                                                               | \$2,193,899                                            | \$2,399,337                                            | 9.36%                               |
|      | SubTotal of YTD Tax Collections                                              | \$41,947,316                                           | \$49,480,994                                           | 17.96%                              |
|      | Campus Sales Tax                                                             | 50                                                     | \$8,933,780                                            |                                     |
|      | <b>Total YTD Tax Collections</b>                                             | \$41,947,316                                           | \$58,414,773                                           | 39.26%                              |
| MCC  | Portion of Year-to-Date                                                      | FY 2013                                                | FY 2014                                                | tions<br>Variance                   |
|      | 2/5 of 5% Occupancy Tax                                                      | \$9,816,094                                            | \$11,912,445                                           |                                     |
|      | 2/5 of 5% Occupancy rax                                                      |                                                        |                                                        | 21.36%                              |
|      | Net 1% Occupancy Tax                                                         | \$3,933,279                                            | \$4,915,634                                            | 21.36%                              |
|      |                                                                              |                                                        |                                                        |                                     |
|      | Net 1% Occupancy Tax                                                         | \$3,933,279                                            | \$4,915,634                                            | 24.98%                              |
|      | Net 1% Occupancy Tax<br>\$2 Room Tax                                         | \$3,933,279<br>\$8,775,032                             | \$4,915,634<br>\$9,597,208                             | 24.98%<br>9.37%                     |
|      | Net 1% Occupancy Tax<br>\$2 Room Tax<br>Contracted Vehicle                   | \$3,933,279<br>\$8,775,032<br>\$524,265                | \$4,915,634<br>\$9,597,208<br>\$633,101                | 24.98%<br>9.37%<br>20.76%           |
|      | Net 1% Occupancy Tax<br>\$2 Room Tax<br>Contracted Vehicle<br>Rental Vehicle | \$3,933,279<br>\$8,775,032<br>\$524,265<br>\$1,005,837 | \$4,915,634<br>\$9,597,208<br>\$633,101<br>\$1,114,009 | 24.98%<br>9.37%<br>20.76%<br>10.75% |