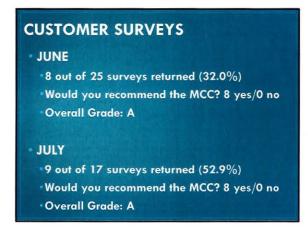

# CUSTOMER SURVEYS APRIL 8 surveys returned Would you recommend the MCC? 8 yes/0 no Overall Grade: A MAY 15 out of 24 surveys returned (62.5%) Would you recommend the MCC? 15 yes/0 no Overall Grade: A