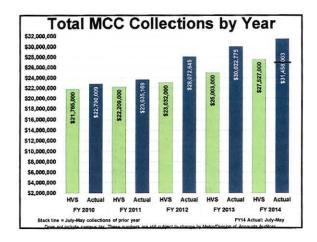

## MCC/Hotel Tax Collection As of May 31, 2014 (not including campus tax) 25 of 5% Net 1% Occupancy S2 Room Contracted Rental

|           | 2/5 of 5%<br>Occupancy<br>Tax | Net 1%<br>Occupancy<br>Tax | \$2 Room<br>Tax | Contracted<br>Vehicle Tax | Rental<br>Vehicle Tax | Total        | Variance to<br>FY 12-13 |
|-----------|-------------------------------|----------------------------|-----------------|---------------------------|-----------------------|--------------|-------------------------|
| July      | \$1,137,290                   | \$464,641                  | \$1,033,863     | \$59,259                  | \$84,579              | \$2,779,632  | 12.72%                  |
| August    | \$1,143,196                   | \$466,755                  | \$986,724       | \$52,868                  | \$159,170             | \$2,808,713  | 18.37%                  |
| September | \$1,154,242                   | \$482,312                  | \$954,108       | \$82,146                  | \$112,837             | \$2,785,645  | 17.00%                  |
| October   | \$1,357,390                   | \$573,205                  | \$1,043,866     | \$64,136                  | \$132,808             | \$3,171,406  | 17.93%                  |
| November  | \$1,130,593                   | \$461,224                  | \$912,105       | \$56,724                  | \$72,645              | \$2,633,291  | 22.52%                  |
| December  | \$931,321                     | \$354,585                  | \$791,183       | \$60,484                  | \$125,425             | \$2,262,998  | 4.58%                   |
| January   | \$922,014                     | \$380,995                  | \$791,022       | \$60,508                  | \$74,132              | \$2,228,671  | 10.16%                  |
| February  | \$1,080,018                   | \$446,407                  | \$853,294       | \$57,914                  | \$111,521             | \$2,549,154  | 14.11%                  |
| March     | \$1,584,564                   | \$664,978                  | \$1,163,809     | \$60,565                  | \$119,902             | \$3,593,808  | 27.66%                  |
| April     | \$1,471,819                   | \$620,633                  | \$1,067,234     | \$78,507                  | \$120,991             | \$3,359,084  | 21.69%                  |
| May       | \$1,418,766                   | \$610,757                  | \$1,059,470     | \$62,133                  | \$134,476             | \$3,285,602  | 15.63%                  |
| June      |                               |                            |                 |                           |                       |              |                         |
| YTD Total | \$13,331,213                  | \$5,526,392                | \$10,656,678    | \$695,234                 | \$1,248,486           | \$31,458,003 | 16.95%                  |

These numbers are still subject to change by Metro/Division of Accounts Auditors.

| MCC/Hote                                                                     | I I ax Co                                                                 | onection                                                                                                                                                                                                                                                                                                                                                                                                                                                                                                                                                                                                                                                                                                                                                                                                                                                                                                                                                                                                                                                                                                                                                                                                                                                                                                                                                                                                                                                                                                                                                                                                                                                                                                                                                                                                                                                                                                                                                                                                                                                                                                                       | 1                                   |
|------------------------------------------------------------------------------|---------------------------------------------------------------------------|--------------------------------------------------------------------------------------------------------------------------------------------------------------------------------------------------------------------------------------------------------------------------------------------------------------------------------------------------------------------------------------------------------------------------------------------------------------------------------------------------------------------------------------------------------------------------------------------------------------------------------------------------------------------------------------------------------------------------------------------------------------------------------------------------------------------------------------------------------------------------------------------------------------------------------------------------------------------------------------------------------------------------------------------------------------------------------------------------------------------------------------------------------------------------------------------------------------------------------------------------------------------------------------------------------------------------------------------------------------------------------------------------------------------------------------------------------------------------------------------------------------------------------------------------------------------------------------------------------------------------------------------------------------------------------------------------------------------------------------------------------------------------------------------------------------------------------------------------------------------------------------------------------------------------------------------------------------------------------------------------------------------------------------------------------------------------------------------------------------------------------|-------------------------------------|
| May 2014 Total Tax Collect                                                   | ions                                                                      |                                                                                                                                                                                                                                                                                                                                                                                                                                                                                                                                                                                                                                                                                                                                                                                                                                                                                                                                                                                                                                                                                                                                                                                                                                                                                                                                                                                                                                                                                                                                                                                                                                                                                                                                                                                                                                                                                                                                                                                                                                                                                                                                |                                     |
|                                                                              | FY 2013                                                                   | FY 2014                                                                                                                                                                                                                                                                                                                                                                                                                                                                                                                                                                                                                                                                                                                                                                                                                                                                                                                                                                                                                                                                                                                                                                                                                                                                                                                                                                                                                                                                                                                                                                                                                                                                                                                                                                                                                                                                                                                                                                                                                                                                                                                        | Variance                            |
| 5% Occupancy Tax                                                             | \$2,908,672                                                               | \$3,546,915                                                                                                                                                                                                                                                                                                                                                                                                                                                                                                                                                                                                                                                                                                                                                                                                                                                                                                                                                                                                                                                                                                                                                                                                                                                                                                                                                                                                                                                                                                                                                                                                                                                                                                                                                                                                                                                                                                                                                                                                                                                                                                                    | 21.94%                              |
| Gross 1% Occupancy Tax                                                       | \$581,735                                                                 | \$709,383                                                                                                                                                                                                                                                                                                                                                                                                                                                                                                                                                                                                                                                                                                                                                                                                                                                                                                                                                                                                                                                                                                                                                                                                                                                                                                                                                                                                                                                                                                                                                                                                                                                                                                                                                                                                                                                                                                                                                                                                                                                                                                                      | 21.94%                              |
| \$2 Room Tax                                                                 | \$996,378                                                                 | \$1,059,470                                                                                                                                                                                                                                                                                                                                                                                                                                                                                                                                                                                                                                                                                                                                                                                                                                                                                                                                                                                                                                                                                                                                                                                                                                                                                                                                                                                                                                                                                                                                                                                                                                                                                                                                                                                                                                                                                                                                                                                                                                                                                                                    | 6.33%                               |
| Contracted Vehicle                                                           | \$63,214                                                                  | \$62,133                                                                                                                                                                                                                                                                                                                                                                                                                                                                                                                                                                                                                                                                                                                                                                                                                                                                                                                                                                                                                                                                                                                                                                                                                                                                                                                                                                                                                                                                                                                                                                                                                                                                                                                                                                                                                                                                                                                                                                                                                                                                                                                       | -1.71%                              |
| Rental Vehicle                                                               | \$129,799                                                                 | \$134,476                                                                                                                                                                                                                                                                                                                                                                                                                                                                                                                                                                                                                                                                                                                                                                                                                                                                                                                                                                                                                                                                                                                                                                                                                                                                                                                                                                                                                                                                                                                                                                                                                                                                                                                                                                                                                                                                                                                                                                                                                                                                                                                      | 3.60%                               |
| \$.50 Room Tax                                                               | \$249,095                                                                 | \$264,867                                                                                                                                                                                                                                                                                                                                                                                                                                                                                                                                                                                                                                                                                                                                                                                                                                                                                                                                                                                                                                                                                                                                                                                                                                                                                                                                                                                                                                                                                                                                                                                                                                                                                                                                                                                                                                                                                                                                                                                                                                                                                                                      | 6.33%                               |
| SubTotal of Tax Collections                                                  | \$4,928,892                                                               | \$5,777,244                                                                                                                                                                                                                                                                                                                                                                                                                                                                                                                                                                                                                                                                                                                                                                                                                                                                                                                                                                                                                                                                                                                                                                                                                                                                                                                                                                                                                                                                                                                                                                                                                                                                                                                                                                                                                                                                                                                                                                                                                                                                                                                    | 17.21%                              |
| Campus Sales Tax                                                             | \$0                                                                       | \$1,229,952                                                                                                                                                                                                                                                                                                                                                                                                                                                                                                                                                                                                                                                                                                                                                                                                                                                                                                                                                                                                                                                                                                                                                                                                                                                                                                                                                                                                                                                                                                                                                                                                                                                                                                                                                                                                                                                                                                                                                                                                                                                                                                                    |                                     |
| <b>Total Tax Collections</b>                                                 | \$4,928,892                                                               | \$7,007,197                                                                                                                                                                                                                                                                                                                                                                                                                                                                                                                                                                                                                                                                                                                                                                                                                                                                                                                                                                                                                                                                                                                                                                                                                                                                                                                                                                                                                                                                                                                                                                                                                                                                                                                                                                                                                                                                                                                                                                                                                                                                                                                    | 42.17%                              |
| ACC Portion of May 2014                                                      | Total Tax Col                                                             | lections                                                                                                                                                                                                                                                                                                                                                                                                                                                                                                                                                                                                                                                                                                                                                                                                                                                                                                                                                                                                                                                                                                                                                                                                                                                                                                                                                                                                                                                                                                                                                                                                                                                                                                                                                                                                                                                                                                                                                                                                                                                                                                                       |                                     |
|                                                                              |                                                                           |                                                                                                                                                                                                                                                                                                                                                                                                                                                                                                                                                                                                                                                                                                                                                                                                                                                                                                                                                                                                                                                                                                                                                                                                                                                                                                                                                                                                                                                                                                                                                                                                                                                                                                                                                                                                                                                                                                                                                                                                                                                                                                                                |                                     |
| ranza anarona                                                                | FY 2013                                                                   | FY 2014                                                                                                                                                                                                                                                                                                                                                                                                                                                                                                                                                                                                                                                                                                                                                                                                                                                                                                                                                                                                                                                                                                                                                                                                                                                                                                                                                                                                                                                                                                                                                                                                                                                                                                                                                                                                                                                                                                                                                                                                                                                                                                                        | energy-mantition and pr             |
| 2/5 of 5% Occupancy Tax                                                      |                                                                           | FY 2014<br>\$1,418,766                                                                                                                                                                                                                                                                                                                                                                                                                                                                                                                                                                                                                                                                                                                                                                                                                                                                                                                                                                                                                                                                                                                                                                                                                                                                                                                                                                                                                                                                                                                                                                                                                                                                                                                                                                                                                                                                                                                                                                                                                                                                                                         | Variance<br>21.94%                  |
| 2/5 of 5% Occupancy Tax<br>Net 1% Occupancy Tax                              | FY 2013                                                                   | descent to the total of the tot | energy-mantition and pr             |
|                                                                              | FY 2013<br>\$1,163,469                                                    | \$1,418,766                                                                                                                                                                                                                                                                                                                                                                                                                                                                                                                                                                                                                                                                                                                                                                                                                                                                                                                                                                                                                                                                                                                                                                                                                                                                                                                                                                                                                                                                                                                                                                                                                                                                                                                                                                                                                                                                                                                                                                                                                                                                                                                    | 21.94%                              |
| Net 1% Occupancy Tax                                                         | FY 2013<br>\$1,163,469<br>\$491,125                                       | \$1,418,766<br>\$610,757                                                                                                                                                                                                                                                                                                                                                                                                                                                                                                                                                                                                                                                                                                                                                                                                                                                                                                                                                                                                                                                                                                                                                                                                                                                                                                                                                                                                                                                                                                                                                                                                                                                                                                                                                                                                                                                                                                                                                                                                                                                                                                       | 21.94%<br>24.36%                    |
| Net 1% Occupancy Tax<br>\$2 Room Tax                                         | FY 2013<br>\$1,163,469<br>\$491,125<br>\$996,378                          | \$1,418,766<br>\$610,757<br>\$1,059,470                                                                                                                                                                                                                                                                                                                                                                                                                                                                                                                                                                                                                                                                                                                                                                                                                                                                                                                                                                                                                                                                                                                                                                                                                                                                                                                                                                                                                                                                                                                                                                                                                                                                                                                                                                                                                                                                                                                                                                                                                                                                                        | 21.94%<br>24.36%<br>6.33%           |
| Net 1% Occupancy Tax<br>\$2 Room Tax<br>Contracted Vehicle                   | FY 2013<br>\$1,163,469<br>\$491,125<br>\$996,378<br>\$63,214              | \$1,418,766<br>\$610,757<br>\$1,059,470<br>\$62,133                                                                                                                                                                                                                                                                                                                                                                                                                                                                                                                                                                                                                                                                                                                                                                                                                                                                                                                                                                                                                                                                                                                                                                                                                                                                                                                                                                                                                                                                                                                                                                                                                                                                                                                                                                                                                                                                                                                                                                                                                                                                            | 21.94%<br>24.36%<br>6.33%<br>-1.71% |
| Net 1% Occupancy Tax<br>\$2 Room Tax<br>Contracted Vehicle<br>Rental Vehicle | FY 2013<br>\$1,163,469<br>\$491,125<br>\$996,378<br>\$63,214<br>\$129,799 | \$1,418,766<br>\$610,757<br>\$1,059,470<br>\$62,133<br>\$134,476                                                                                                                                                                                                                                                                                                                                                                                                                                                                                                                                                                                                                                                                                                                                                                                                                                                                                                                                                                                                                                                                                                                                                                                                                                                                                                                                                                                                                                                                                                                                                                                                                                                                                                                                                                                                                                                                                                                                                                                                                                                               | 24.36%<br>6.33%<br>-1.71%<br>3.60%  |

|                                                                                                                              | FY 2013                                                                                       | FY 2014                                                                                               | Variance                                                 |
|------------------------------------------------------------------------------------------------------------------------------|-----------------------------------------------------------------------------------------------|-------------------------------------------------------------------------------------------------------|----------------------------------------------------------|
| 5% Occupancy Tax                                                                                                             | 527,448,908                                                                                   | \$33,328,031                                                                                          | 21.42%                                                   |
| Gross 1% Occupancy Tax                                                                                                       | \$5,489,781                                                                                   | \$6,665,606                                                                                           | 21.42%                                                   |
| \$2 Room Tax                                                                                                                 | \$9,771,410                                                                                   | \$10,656,678                                                                                          | 9.06%                                                    |
| Contracted Vehicle                                                                                                           | \$587,479                                                                                     | \$695,235                                                                                             | 18.34%                                                   |
| Rental Vehicle                                                                                                               | \$1,135,636                                                                                   | \$1,248,484                                                                                           | 9.94%                                                    |
| \$.50 Room Tax                                                                                                               | \$2,442,994                                                                                   | \$2,664,204                                                                                           | 9.05%                                                    |
| SubTotal of YTD Tax Collections                                                                                              | \$46,876,208                                                                                  | \$55,258,238                                                                                          | 17.88%                                                   |
| Campus Sales Tax                                                                                                             | \$0                                                                                           | \$10,163,732                                                                                          | •                                                        |
|                                                                                                                              | STATE OF THE CONTRACTOR                                                                       |                                                                                                       |                                                          |
| Total YTD Tax Collections  MCC Portion of Vega-to-Date                                                                       | \$46,876,208<br>FV2014 To                                                                     | \$65,421,970                                                                                          | 39.56%                                                   |
| MCC Portion of Year-to-Date                                                                                                  |                                                                                               |                                                                                                       |                                                          |
|                                                                                                                              | FY2014 To                                                                                     | tal Tax Collec                                                                                        | tions                                                    |
| MCC Portion of Year-to-Date                                                                                                  | FY2014 To                                                                                     | tal Tax Collec                                                                                        | tions<br>Variance                                        |
| MCC Portion of Year-to-Date 2/5 of 5% Occupancy Tax                                                                          | FY2014 To<br>FY2013<br>\$10,979,563                                                           | tal Tax Collect                                                                                       | variance<br>21.42%                                       |
| MCC Portion of Year-to-Date  2/5 of 5% Occupancy Tax  Net 1% Occupancy Tax                                                   | FY2014 To<br>FY 2013<br>\$10,979,563<br>\$4,424,404                                           | tal Tax Collect<br>FY 2014<br>\$13,331,212<br>\$5,526,391                                             | variance<br>21.42%<br>24.91%                             |
| MCC Portion of Year-to-Date  2/5 of 5% Occupancy Tax  Net 1% Occupancy Tax  \$2 Room Tax                                     | FY2014 To<br>FY2013<br>\$10,979,563<br>\$4,424,404<br>\$9,771,410                             | FY 2014<br>\$13,331,212<br>\$5,526,391<br>\$10,656,678                                                | Variance<br>21.42%<br>24.91%<br>9.06%                    |
| MCC Portion of Year-to-Date  2/5 of 5% Occupancy Tax  Net 1% Occupancy Tax \$2 Room Tax  Contracted Vehicle                  | FY2014 To<br>FY2013<br>\$10,979,563<br>\$4,424,404<br>\$9,771,410<br>\$587,479                | tal Tax Collect<br>FY 2014<br>\$13,331,212<br>\$5,526,391<br>\$10,656,678<br>\$695,235                | Variance<br>21.42%<br>24.91%<br>9.06%<br>18.34%          |
| MCC Portion of Year-to-Date  2/5 of 5% Occupancy Tax  Net 1% Occupancy Tax  \$2 Room Tax  Contracted Vehicle  Rental Vehicle | FY2014 To<br>FY2013<br>\$10,979,563<br>\$4,424,404<br>\$9,771,410<br>\$587,479<br>\$1,135,636 | tal Tax Collect<br>FY 2014<br>\$13,331,212<br>\$5,526,391<br>\$10,656,678<br>\$695,235<br>\$1,248,484 | Variance<br>21.42%<br>24.91%<br>9.06%<br>18.34%<br>9.94% |