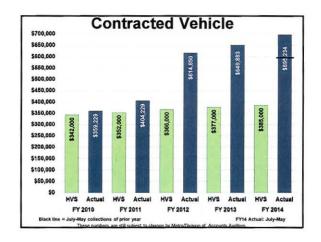

## MCC/Hotel Tax Collection As of May 31, 2014 (not including campus tax) 25 of 5% Net 1% Occupancy S2 Room Contracted Rental

|           | 2/5 of 5%<br>Occupancy<br>Tax | Net 1%<br>Occupancy<br>Tax | \$2 Room<br>Tax | Contracted<br>Vehicle Tax | Rental<br>Vehicle Tax | Total        | Variance to<br>FY 12-13 |
|-----------|-------------------------------|----------------------------|-----------------|---------------------------|-----------------------|--------------|-------------------------|
| July      | \$1,137,290                   | \$464,641                  | \$1,033,863     | \$59,259                  | \$84,579              | \$2,779,632  | 12.72%                  |
| August    | \$1,143,196                   | \$466,755                  | \$986,724       | \$52,868                  | \$159,170             | \$2,808,713  | 18.37%                  |
| September | \$1,154,242                   | \$482,312                  | \$954,108       | \$82,146                  | \$112,837             | \$2,785,645  | 17.00%                  |
| October   | \$1,357,390                   | \$573,205                  | \$1,043,866     | \$64,136                  | \$132,808             | \$3,171,406  | 17.93%                  |
| November  | \$1,130,593                   | \$461,224                  | \$912,105       | \$56,724                  | \$72,645              | \$2,633,291  | 22.52%                  |
| December  | \$931,321                     | \$354,585                  | \$791,183       | \$60,484                  | \$125,425             | \$2,262,998  | 4.58%                   |
| January   | \$922,014                     | \$380,995                  | \$791,022       | \$60,508                  | \$74,132              | \$2,228,671  | 10.16%                  |
| February  | \$1,080,018                   | \$446,407                  | \$853,294       | \$57,914                  | \$111,521             | \$2,549,154  | 14.11%                  |
| March     | \$1,584,564                   | \$664,978                  | \$1,163,809     | \$60,565                  | \$119,902             | \$3,593,808  | 27.66%                  |
| April     | \$1,471,819                   | \$620,633                  | \$1,067,234     | \$78,507                  | \$120,991             | \$3,359,084  | 21.69%                  |
| May       | \$1,418,766                   | \$610,757                  | \$1,059,470     | \$62,133                  | \$134,476             | \$3,285,602  | 15.63%                  |
| June      |                               |                            |                 |                           |                       |              |                         |
| YTD Total | \$13,331,213                  | \$5,526,392                | \$10,656,678    | \$695,234                 | \$1,248,486           | \$31,458,003 | 16.95%                  |

These numbers are still subject to change by Metro/Division of Accounts Auditors.

| MCC/Hote                                                                     | I I ax Co                                                                 | onection                                                                                                                                                                                                                                                                                                                                                                                                                                                                                                                                                                                                                                                                                                                                                                                                                                                                                                                                                                                                                                                                                                                                                                                                                                                                                                                                                                                                                                                                                                                                                                                                                                                                                                                                                                                                                                                                                                                                                                                                                                                                                                                       | 1                                   |
|------------------------------------------------------------------------------|---------------------------------------------------------------------------|--------------------------------------------------------------------------------------------------------------------------------------------------------------------------------------------------------------------------------------------------------------------------------------------------------------------------------------------------------------------------------------------------------------------------------------------------------------------------------------------------------------------------------------------------------------------------------------------------------------------------------------------------------------------------------------------------------------------------------------------------------------------------------------------------------------------------------------------------------------------------------------------------------------------------------------------------------------------------------------------------------------------------------------------------------------------------------------------------------------------------------------------------------------------------------------------------------------------------------------------------------------------------------------------------------------------------------------------------------------------------------------------------------------------------------------------------------------------------------------------------------------------------------------------------------------------------------------------------------------------------------------------------------------------------------------------------------------------------------------------------------------------------------------------------------------------------------------------------------------------------------------------------------------------------------------------------------------------------------------------------------------------------------------------------------------------------------------------------------------------------------|-------------------------------------|
| May 2014 Total Tax Collect                                                   | ions                                                                      |                                                                                                                                                                                                                                                                                                                                                                                                                                                                                                                                                                                                                                                                                                                                                                                                                                                                                                                                                                                                                                                                                                                                                                                                                                                                                                                                                                                                                                                                                                                                                                                                                                                                                                                                                                                                                                                                                                                                                                                                                                                                                                                                |                                     |
|                                                                              | FY 2013                                                                   | FY 2014                                                                                                                                                                                                                                                                                                                                                                                                                                                                                                                                                                                                                                                                                                                                                                                                                                                                                                                                                                                                                                                                                                                                                                                                                                                                                                                                                                                                                                                                                                                                                                                                                                                                                                                                                                                                                                                                                                                                                                                                                                                                                                                        | Variance                            |
| 5% Occupancy Tax                                                             | \$2,908,672                                                               | \$3,546,915                                                                                                                                                                                                                                                                                                                                                                                                                                                                                                                                                                                                                                                                                                                                                                                                                                                                                                                                                                                                                                                                                                                                                                                                                                                                                                                                                                                                                                                                                                                                                                                                                                                                                                                                                                                                                                                                                                                                                                                                                                                                                                                    | 21.94%                              |
| Gross 1% Occupancy Tax                                                       | \$581,735                                                                 | \$709,383                                                                                                                                                                                                                                                                                                                                                                                                                                                                                                                                                                                                                                                                                                                                                                                                                                                                                                                                                                                                                                                                                                                                                                                                                                                                                                                                                                                                                                                                                                                                                                                                                                                                                                                                                                                                                                                                                                                                                                                                                                                                                                                      | 21.94%                              |
| \$2 Room Tax                                                                 | \$996,378                                                                 | \$1,059,470                                                                                                                                                                                                                                                                                                                                                                                                                                                                                                                                                                                                                                                                                                                                                                                                                                                                                                                                                                                                                                                                                                                                                                                                                                                                                                                                                                                                                                                                                                                                                                                                                                                                                                                                                                                                                                                                                                                                                                                                                                                                                                                    | 6.33%                               |
| Contracted Vehicle                                                           | \$63,214                                                                  | \$62,133                                                                                                                                                                                                                                                                                                                                                                                                                                                                                                                                                                                                                                                                                                                                                                                                                                                                                                                                                                                                                                                                                                                                                                                                                                                                                                                                                                                                                                                                                                                                                                                                                                                                                                                                                                                                                                                                                                                                                                                                                                                                                                                       | -1.71%                              |
| Rental Vehicle                                                               | \$129,799                                                                 | \$134,476                                                                                                                                                                                                                                                                                                                                                                                                                                                                                                                                                                                                                                                                                                                                                                                                                                                                                                                                                                                                                                                                                                                                                                                                                                                                                                                                                                                                                                                                                                                                                                                                                                                                                                                                                                                                                                                                                                                                                                                                                                                                                                                      | 3.60%                               |
| \$.50 Room Tax                                                               | \$249,095                                                                 | \$264,867                                                                                                                                                                                                                                                                                                                                                                                                                                                                                                                                                                                                                                                                                                                                                                                                                                                                                                                                                                                                                                                                                                                                                                                                                                                                                                                                                                                                                                                                                                                                                                                                                                                                                                                                                                                                                                                                                                                                                                                                                                                                                                                      | 6.33%                               |
| SubTotal of Tax Collections                                                  | \$4,928,892                                                               | \$5,777,244                                                                                                                                                                                                                                                                                                                                                                                                                                                                                                                                                                                                                                                                                                                                                                                                                                                                                                                                                                                                                                                                                                                                                                                                                                                                                                                                                                                                                                                                                                                                                                                                                                                                                                                                                                                                                                                                                                                                                                                                                                                                                                                    | 17.21%                              |
| Campus Sales Tax                                                             | \$0                                                                       | \$1,229,952                                                                                                                                                                                                                                                                                                                                                                                                                                                                                                                                                                                                                                                                                                                                                                                                                                                                                                                                                                                                                                                                                                                                                                                                                                                                                                                                                                                                                                                                                                                                                                                                                                                                                                                                                                                                                                                                                                                                                                                                                                                                                                                    |                                     |
| <b>Total Tax Collections</b>                                                 | \$4,928,892                                                               | \$7,007,197                                                                                                                                                                                                                                                                                                                                                                                                                                                                                                                                                                                                                                                                                                                                                                                                                                                                                                                                                                                                                                                                                                                                                                                                                                                                                                                                                                                                                                                                                                                                                                                                                                                                                                                                                                                                                                                                                                                                                                                                                                                                                                                    | 42.17%                              |
| ACC Portion of May 2014                                                      | Total Tax Col                                                             | lections                                                                                                                                                                                                                                                                                                                                                                                                                                                                                                                                                                                                                                                                                                                                                                                                                                                                                                                                                                                                                                                                                                                                                                                                                                                                                                                                                                                                                                                                                                                                                                                                                                                                                                                                                                                                                                                                                                                                                                                                                                                                                                                       |                                     |
|                                                                              |                                                                           |                                                                                                                                                                                                                                                                                                                                                                                                                                                                                                                                                                                                                                                                                                                                                                                                                                                                                                                                                                                                                                                                                                                                                                                                                                                                                                                                                                                                                                                                                                                                                                                                                                                                                                                                                                                                                                                                                                                                                                                                                                                                                                                                |                                     |
| ranza anarona                                                                | FY 2013                                                                   | FY 2014                                                                                                                                                                                                                                                                                                                                                                                                                                                                                                                                                                                                                                                                                                                                                                                                                                                                                                                                                                                                                                                                                                                                                                                                                                                                                                                                                                                                                                                                                                                                                                                                                                                                                                                                                                                                                                                                                                                                                                                                                                                                                                                        | energy-mantition and pr             |
| 2/5 of 5% Occupancy Tax                                                      |                                                                           | FY 2014<br>\$1,418,766                                                                                                                                                                                                                                                                                                                                                                                                                                                                                                                                                                                                                                                                                                                                                                                                                                                                                                                                                                                                                                                                                                                                                                                                                                                                                                                                                                                                                                                                                                                                                                                                                                                                                                                                                                                                                                                                                                                                                                                                                                                                                                         | Variance<br>21.94%                  |
| 2/5 of 5% Occupancy Tax<br>Net 1% Occupancy Tax                              | FY 2013                                                                   | descent to the total of the tot | energy-mantition and pr             |
|                                                                              | FY 2013<br>\$1,163,469                                                    | \$1,418,766                                                                                                                                                                                                                                                                                                                                                                                                                                                                                                                                                                                                                                                                                                                                                                                                                                                                                                                                                                                                                                                                                                                                                                                                                                                                                                                                                                                                                                                                                                                                                                                                                                                                                                                                                                                                                                                                                                                                                                                                                                                                                                                    | 21.94%                              |
| Net 1% Occupancy Tax                                                         | FY 2013<br>\$1,163,469<br>\$491,125                                       | \$1,418,766<br>\$610,757                                                                                                                                                                                                                                                                                                                                                                                                                                                                                                                                                                                                                                                                                                                                                                                                                                                                                                                                                                                                                                                                                                                                                                                                                                                                                                                                                                                                                                                                                                                                                                                                                                                                                                                                                                                                                                                                                                                                                                                                                                                                                                       | 21.94%<br>24.36%                    |
| Net 1% Occupancy Tax<br>\$2 Room Tax                                         | FY 2013<br>\$1,163,469<br>\$491,125<br>\$996,378                          | \$1,418,766<br>\$610,757<br>\$1,059,470                                                                                                                                                                                                                                                                                                                                                                                                                                                                                                                                                                                                                                                                                                                                                                                                                                                                                                                                                                                                                                                                                                                                                                                                                                                                                                                                                                                                                                                                                                                                                                                                                                                                                                                                                                                                                                                                                                                                                                                                                                                                                        | 21.94%<br>24.36%<br>6.33%           |
| Net 1% Occupancy Tax<br>\$2 Room Tax<br>Contracted Vehicle                   | FY 2013<br>\$1,163,469<br>\$491,125<br>\$996,378<br>\$63,214              | \$1,418,766<br>\$610,757<br>\$1,059,470<br>\$62,133                                                                                                                                                                                                                                                                                                                                                                                                                                                                                                                                                                                                                                                                                                                                                                                                                                                                                                                                                                                                                                                                                                                                                                                                                                                                                                                                                                                                                                                                                                                                                                                                                                                                                                                                                                                                                                                                                                                                                                                                                                                                            | 21.94%<br>24.36%<br>6.33%<br>-1.71% |
| Net 1% Occupancy Tax<br>\$2 Room Tax<br>Contracted Vehicle<br>Rental Vehicle | FY 2013<br>\$1,163,469<br>\$491,125<br>\$996,378<br>\$63,214<br>\$129,799 | \$1,418,766<br>\$610,757<br>\$1,059,470<br>\$62,133<br>\$134,476                                                                                                                                                                                                                                                                                                                                                                                                                                                                                                                                                                                                                                                                                                                                                                                                                                                                                                                                                                                                                                                                                                                                                                                                                                                                                                                                                                                                                                                                                                                                                                                                                                                                                                                                                                                                                                                                                                                                                                                                                                                               | 24.36%<br>6.33%<br>-1.71%<br>3.60%  |

|                                                                                                                              | FY 2013                                                                                       | FY 2014                                                                                               | Variance                                                 |
|------------------------------------------------------------------------------------------------------------------------------|-----------------------------------------------------------------------------------------------|-------------------------------------------------------------------------------------------------------|----------------------------------------------------------|
| 5% Occupancy Tax                                                                                                             | 527,448,908                                                                                   | \$33,328,031                                                                                          | 21.42%                                                   |
| Gross 1% Occupancy Tax                                                                                                       | \$5,489,781                                                                                   | \$6,665,606                                                                                           | 21.42%                                                   |
| \$2 Room Tax                                                                                                                 | \$9,771,410                                                                                   | \$10,656,678                                                                                          | 9.06%                                                    |
| Contracted Vehicle                                                                                                           | \$587,479                                                                                     | \$695,235                                                                                             | 18.34%                                                   |
| Rental Vehicle                                                                                                               | \$1,135,636                                                                                   | \$1,248,484                                                                                           | 9.94%                                                    |
| \$.50 Room Tax                                                                                                               | \$2,442,994                                                                                   | \$2,664,204                                                                                           | 9.05%                                                    |
| SubTotal of YTD Tax Collections                                                                                              | \$46,876,208                                                                                  | \$55,258,238                                                                                          | 17.88%                                                   |
| Campus Sales Tax                                                                                                             | \$0                                                                                           | \$10,163,732                                                                                          | •                                                        |
|                                                                                                                              | STATE OF THE CONTRACTOR                                                                       |                                                                                                       |                                                          |
| Total YTD Tax Collections  MCC Portion of Vega-to-Date                                                                       | \$46,876,208<br>FV2014 To                                                                     | \$65,421,970                                                                                          | 39.56%                                                   |
| MCC Portion of Year-to-Date                                                                                                  |                                                                                               |                                                                                                       |                                                          |
|                                                                                                                              | FY2014 To                                                                                     | tal Tax Collec                                                                                        | tions                                                    |
| MCC Portion of Year-to-Date                                                                                                  | FY2014 To                                                                                     | tal Tax Collec                                                                                        | tions<br>Variance                                        |
| MCC Portion of Year-to-Date 2/5 of 5% Occupancy Tax                                                                          | FY2014 To<br>FY2013<br>\$10,979,563                                                           | tal Tax Collect                                                                                       | variance<br>21.42%                                       |
| MCC Portion of Year-to-Date  2/5 of 5% Occupancy Tax  Net 1% Occupancy Tax                                                   | FY2014 To<br>FY 2013<br>\$10,979,563<br>\$4,424,404                                           | tal Tax Collect<br>FY 2014<br>\$13,331,212<br>\$5,526,391                                             | variance<br>21.42%<br>24.91%                             |
| MCC Portion of Year-to-Date  2/5 of 5% Occupancy Tax  Net 1% Occupancy Tax  \$2 Room Tax                                     | FY2014 To<br>FY2013<br>\$10,979,563<br>\$4,424,404<br>\$9,771,410                             | FY 2014<br>\$13,331,212<br>\$5,526,391<br>\$10,656,678                                                | Variance<br>21.42%<br>24.91%<br>9.06%                    |
| MCC Portion of Year-to-Date  2/5 of 5% Occupancy Tax  Net 1% Occupancy Tax \$2 Room Tax  Contracted Vehicle                  | FY2014 To<br>FY2013<br>\$10,979,563<br>\$4,424,404<br>\$9,771,410<br>\$587,479                | tal Tax Collect<br>FY 2014<br>\$13,331,212<br>\$5,526,391<br>\$10,656,678<br>\$695,235                | Variance<br>21.42%<br>24.91%<br>9.06%<br>18.34%          |
| MCC Portion of Year-to-Date  2/5 of 5% Occupancy Tax  Net 1% Occupancy Tax  \$2 Room Tax  Contracted Vehicle  Rental Vehicle | FY2014 To<br>FY2013<br>\$10,979,563<br>\$4,424,404<br>\$9,771,410<br>\$587,479<br>\$1,135,636 | tal Tax Collect<br>FY 2014<br>\$13,331,212<br>\$5,526,391<br>\$10,656,678<br>\$695,235<br>\$1,248,484 | Variance<br>21.42%<br>24.91%<br>9.06%<br>18.34%<br>9.94% |