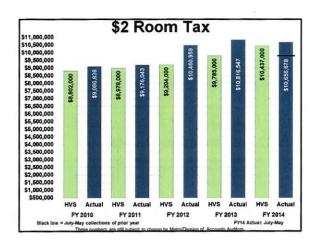

## MCC/Hotel Tax Collection As of May 31, 2014 (not including campus tax) 25 of 5% Net 1% Occupancy S2 Room Contracted Rental

|           | 2/5 of 5%<br>Occupancy<br>Tax | Net 1%<br>Occupancy<br>Tax | \$2 Room<br>Tax | Contracted<br>Vehicle Tax | Rental<br>Vehicle Tax | Total        | Variance to<br>FY 12-13 |
|-----------|-------------------------------|----------------------------|-----------------|---------------------------|-----------------------|--------------|-------------------------|
| July      | \$1,137,290                   | \$464,641                  | \$1,033,863     | \$59,259                  | \$84,579              | \$2,779,632  | 12.72%                  |
| August    | \$1,143,196                   | \$466,755                  | \$986,724       | \$52,868                  | \$159,170             | \$2,808,713  | 18.37%                  |
| September | \$1,154,242                   | \$482,312                  | \$954,108       | \$82,146                  | \$112,837             | \$2,785,645  | 17.00%                  |
| October   | \$1,357,390                   | \$573,205                  | \$1,043,866     | \$64,136                  | \$132,808             | \$3,171,406  | 17.93%                  |
| November  | \$1,130,593                   | \$461,224                  | \$912,105       | \$56,724                  | \$72,645              | \$2,633,291  | 22.52%                  |
| December  | \$931,321                     | \$354,585                  | \$791,183       | \$60,484                  | \$125,425             | \$2,262,998  | 4.58%                   |
| January   | \$922,014                     | \$380,995                  | \$791,022       | \$60,508                  | \$74,132              | \$2,228,671  | 10.16%                  |
| February  | \$1,080,018                   | \$446,407                  | \$853,294       | \$57,914                  | \$111,521             | \$2,549,154  | 14.11%                  |
| March     | \$1,584,564                   | \$664,978                  | \$1,163,809     | \$60,565                  | \$119,902             | \$3,593,808  | 27.66%                  |
| April     | \$1,471,819                   | \$620,633                  | \$1,067,234     | \$78,507                  | \$120,991             | \$3,359,084  | 21.69%                  |
| May       | \$1,418,766                   | \$610,757                  | \$1,059,470     | \$62,133                  | \$134,476             | \$3,285,602  | 15.63%                  |
| June      |                               |                            |                 |                           |                       |              |                         |
| YTD Total | \$13,331,213                  | \$5,526,392                | \$10,656,678    | \$695,234                 | \$1,248,486           | \$31,458,003 | 16.95%                  |

These numbers are still subject to change by Metro/Division of Accounts Auditors.

| MCC/Hote                                                                     | I I ax Co                                                                 | onection                                                                                                                                                                                                                                                                                                                                                                                                                                                                                                                                                                                                                                                                                                                                                                                                                                                                                                                                                                                                                                                                                                                                                                                                                                                                                                                                                                                                                                                                                                                                                                                                                                                                                                                                                                                                                                                                                                                                                                                                                                                                                                                       | 1                                   |
|------------------------------------------------------------------------------|---------------------------------------------------------------------------|--------------------------------------------------------------------------------------------------------------------------------------------------------------------------------------------------------------------------------------------------------------------------------------------------------------------------------------------------------------------------------------------------------------------------------------------------------------------------------------------------------------------------------------------------------------------------------------------------------------------------------------------------------------------------------------------------------------------------------------------------------------------------------------------------------------------------------------------------------------------------------------------------------------------------------------------------------------------------------------------------------------------------------------------------------------------------------------------------------------------------------------------------------------------------------------------------------------------------------------------------------------------------------------------------------------------------------------------------------------------------------------------------------------------------------------------------------------------------------------------------------------------------------------------------------------------------------------------------------------------------------------------------------------------------------------------------------------------------------------------------------------------------------------------------------------------------------------------------------------------------------------------------------------------------------------------------------------------------------------------------------------------------------------------------------------------------------------------------------------------------------|-------------------------------------|
| May 2014 Total Tax Collect                                                   | ions                                                                      |                                                                                                                                                                                                                                                                                                                                                                                                                                                                                                                                                                                                                                                                                                                                                                                                                                                                                                                                                                                                                                                                                                                                                                                                                                                                                                                                                                                                                                                                                                                                                                                                                                                                                                                                                                                                                                                                                                                                                                                                                                                                                                                                |                                     |
|                                                                              | FY 2013                                                                   | FY 2014                                                                                                                                                                                                                                                                                                                                                                                                                                                                                                                                                                                                                                                                                                                                                                                                                                                                                                                                                                                                                                                                                                                                                                                                                                                                                                                                                                                                                                                                                                                                                                                                                                                                                                                                                                                                                                                                                                                                                                                                                                                                                                                        | Variance                            |
| 5% Occupancy Tax                                                             | \$2,908,672                                                               | \$3,546,915                                                                                                                                                                                                                                                                                                                                                                                                                                                                                                                                                                                                                                                                                                                                                                                                                                                                                                                                                                                                                                                                                                                                                                                                                                                                                                                                                                                                                                                                                                                                                                                                                                                                                                                                                                                                                                                                                                                                                                                                                                                                                                                    | 21.94%                              |
| Gross 1% Occupancy Tax                                                       | \$581,735                                                                 | \$709,383                                                                                                                                                                                                                                                                                                                                                                                                                                                                                                                                                                                                                                                                                                                                                                                                                                                                                                                                                                                                                                                                                                                                                                                                                                                                                                                                                                                                                                                                                                                                                                                                                                                                                                                                                                                                                                                                                                                                                                                                                                                                                                                      | 21.94%                              |
| \$2 Room Tax                                                                 | \$996,378                                                                 | \$1,059,470                                                                                                                                                                                                                                                                                                                                                                                                                                                                                                                                                                                                                                                                                                                                                                                                                                                                                                                                                                                                                                                                                                                                                                                                                                                                                                                                                                                                                                                                                                                                                                                                                                                                                                                                                                                                                                                                                                                                                                                                                                                                                                                    | 6.33%                               |
| Contracted Vehicle                                                           | \$63,214                                                                  | \$62,133                                                                                                                                                                                                                                                                                                                                                                                                                                                                                                                                                                                                                                                                                                                                                                                                                                                                                                                                                                                                                                                                                                                                                                                                                                                                                                                                                                                                                                                                                                                                                                                                                                                                                                                                                                                                                                                                                                                                                                                                                                                                                                                       | -1.71%                              |
| Rental Vehicle                                                               | \$129,799                                                                 | \$134,476                                                                                                                                                                                                                                                                                                                                                                                                                                                                                                                                                                                                                                                                                                                                                                                                                                                                                                                                                                                                                                                                                                                                                                                                                                                                                                                                                                                                                                                                                                                                                                                                                                                                                                                                                                                                                                                                                                                                                                                                                                                                                                                      | 3.60%                               |
| \$.50 Room Tax                                                               | \$249,095                                                                 | \$264,867                                                                                                                                                                                                                                                                                                                                                                                                                                                                                                                                                                                                                                                                                                                                                                                                                                                                                                                                                                                                                                                                                                                                                                                                                                                                                                                                                                                                                                                                                                                                                                                                                                                                                                                                                                                                                                                                                                                                                                                                                                                                                                                      | 6.33%                               |
| SubTotal of Tax Collections                                                  | \$4,928,892                                                               | \$5,777,244                                                                                                                                                                                                                                                                                                                                                                                                                                                                                                                                                                                                                                                                                                                                                                                                                                                                                                                                                                                                                                                                                                                                                                                                                                                                                                                                                                                                                                                                                                                                                                                                                                                                                                                                                                                                                                                                                                                                                                                                                                                                                                                    | 17.21%                              |
| Campus Sales Tax                                                             | \$0                                                                       | \$1,229,952                                                                                                                                                                                                                                                                                                                                                                                                                                                                                                                                                                                                                                                                                                                                                                                                                                                                                                                                                                                                                                                                                                                                                                                                                                                                                                                                                                                                                                                                                                                                                                                                                                                                                                                                                                                                                                                                                                                                                                                                                                                                                                                    |                                     |
| <b>Total Tax Collections</b>                                                 | \$4,928,892                                                               | \$7,007,197                                                                                                                                                                                                                                                                                                                                                                                                                                                                                                                                                                                                                                                                                                                                                                                                                                                                                                                                                                                                                                                                                                                                                                                                                                                                                                                                                                                                                                                                                                                                                                                                                                                                                                                                                                                                                                                                                                                                                                                                                                                                                                                    | 42.17%                              |
| ACC Portion of May 2014                                                      | Total Tax Col                                                             | lections                                                                                                                                                                                                                                                                                                                                                                                                                                                                                                                                                                                                                                                                                                                                                                                                                                                                                                                                                                                                                                                                                                                                                                                                                                                                                                                                                                                                                                                                                                                                                                                                                                                                                                                                                                                                                                                                                                                                                                                                                                                                                                                       |                                     |
|                                                                              |                                                                           |                                                                                                                                                                                                                                                                                                                                                                                                                                                                                                                                                                                                                                                                                                                                                                                                                                                                                                                                                                                                                                                                                                                                                                                                                                                                                                                                                                                                                                                                                                                                                                                                                                                                                                                                                                                                                                                                                                                                                                                                                                                                                                                                |                                     |
| ranza anarona                                                                | FY 2013                                                                   | FY 2014                                                                                                                                                                                                                                                                                                                                                                                                                                                                                                                                                                                                                                                                                                                                                                                                                                                                                                                                                                                                                                                                                                                                                                                                                                                                                                                                                                                                                                                                                                                                                                                                                                                                                                                                                                                                                                                                                                                                                                                                                                                                                                                        | energy-mantition and pr             |
| 2/5 of 5% Occupancy Tax                                                      |                                                                           | FY 2014<br>\$1,418,766                                                                                                                                                                                                                                                                                                                                                                                                                                                                                                                                                                                                                                                                                                                                                                                                                                                                                                                                                                                                                                                                                                                                                                                                                                                                                                                                                                                                                                                                                                                                                                                                                                                                                                                                                                                                                                                                                                                                                                                                                                                                                                         | Variance<br>21.94%                  |
| 2/5 of 5% Occupancy Tax<br>Net 1% Occupancy Tax                              | FY 2013                                                                   | descent to the total of the tot | energy-mantition and pr             |
|                                                                              | FY 2013<br>\$1,163,469                                                    | \$1,418,766                                                                                                                                                                                                                                                                                                                                                                                                                                                                                                                                                                                                                                                                                                                                                                                                                                                                                                                                                                                                                                                                                                                                                                                                                                                                                                                                                                                                                                                                                                                                                                                                                                                                                                                                                                                                                                                                                                                                                                                                                                                                                                                    | 21.94%                              |
| Net 1% Occupancy Tax                                                         | FY 2013<br>\$1,163,469<br>\$491,125                                       | \$1,418,766<br>\$610,757                                                                                                                                                                                                                                                                                                                                                                                                                                                                                                                                                                                                                                                                                                                                                                                                                                                                                                                                                                                                                                                                                                                                                                                                                                                                                                                                                                                                                                                                                                                                                                                                                                                                                                                                                                                                                                                                                                                                                                                                                                                                                                       | 21.94%<br>24.36%                    |
| Net 1% Occupancy Tax<br>\$2 Room Tax                                         | FY 2013<br>\$1,163,469<br>\$491,125<br>\$996,378                          | \$1,418,766<br>\$610,757<br>\$1,059,470                                                                                                                                                                                                                                                                                                                                                                                                                                                                                                                                                                                                                                                                                                                                                                                                                                                                                                                                                                                                                                                                                                                                                                                                                                                                                                                                                                                                                                                                                                                                                                                                                                                                                                                                                                                                                                                                                                                                                                                                                                                                                        | 21.94%<br>24.36%<br>6.33%           |
| Net 1% Occupancy Tax<br>\$2 Room Tax<br>Contracted Vehicle                   | FY 2013<br>\$1,163,469<br>\$491,125<br>\$996,378<br>\$63,214              | \$1,418,766<br>\$610,757<br>\$1,059,470<br>\$62,133                                                                                                                                                                                                                                                                                                                                                                                                                                                                                                                                                                                                                                                                                                                                                                                                                                                                                                                                                                                                                                                                                                                                                                                                                                                                                                                                                                                                                                                                                                                                                                                                                                                                                                                                                                                                                                                                                                                                                                                                                                                                            | 21.94%<br>24.36%<br>6.33%<br>-1.71% |
| Net 1% Occupancy Tax<br>\$2 Room Tax<br>Contracted Vehicle<br>Rental Vehicle | FY 2013<br>\$1,163,469<br>\$491,125<br>\$996,378<br>\$63,214<br>\$129,799 | \$1,418,766<br>\$610,757<br>\$1,059,470<br>\$62,133<br>\$134,476                                                                                                                                                                                                                                                                                                                                                                                                                                                                                                                                                                                                                                                                                                                                                                                                                                                                                                                                                                                                                                                                                                                                                                                                                                                                                                                                                                                                                                                                                                                                                                                                                                                                                                                                                                                                                                                                                                                                                                                                                                                               | 24.36%<br>6.33%<br>-1.71%<br>3.60%  |

|                                                                                                                              | FY 2013                                                                                       | FY 2014                                                                                               | Variance                                                 |
|------------------------------------------------------------------------------------------------------------------------------|-----------------------------------------------------------------------------------------------|-------------------------------------------------------------------------------------------------------|----------------------------------------------------------|
| 5% Occupancy Tax                                                                                                             | 527,448,908                                                                                   | \$33,328,031                                                                                          | 21.42%                                                   |
| Gross 1% Occupancy Tax                                                                                                       | \$5,489,781                                                                                   | \$6,665,606                                                                                           | 21.42%                                                   |
| \$2 Room Tax                                                                                                                 | \$9,771,410                                                                                   | \$10,656,678                                                                                          | 9.06%                                                    |
| Contracted Vehicle                                                                                                           | \$587,479                                                                                     | \$695,235                                                                                             | 18.34%                                                   |
| Rental Vehicle                                                                                                               | \$1,135,636                                                                                   | \$1,248,484                                                                                           | 9.94%                                                    |
| \$.50 Room Tax                                                                                                               | \$2,442,994                                                                                   | \$2,664,204                                                                                           | 9.05%                                                    |
| SubTotal of YTD Tax Collections                                                                                              | \$46,876,208                                                                                  | \$55,258,238                                                                                          | 17.88%                                                   |
| Campus Sales Tax                                                                                                             | \$0                                                                                           | \$10,163,732                                                                                          | •                                                        |
|                                                                                                                              | STATE OF THE CONTRACTOR                                                                       |                                                                                                       |                                                          |
| Total YTD Tax Collections  MCC Portion of Vega-to-Date                                                                       | \$46,876,208<br>FV2014 To                                                                     | \$65,421,970                                                                                          | 39.56%                                                   |
| MCC Portion of Year-to-Date                                                                                                  |                                                                                               |                                                                                                       |                                                          |
|                                                                                                                              | FY2014 To                                                                                     | tal Tax Collec                                                                                        | tions                                                    |
| MCC Portion of Year-to-Date                                                                                                  | FY2014 To                                                                                     | tal Tax Collec                                                                                        | tions<br>Variance                                        |
| MCC Portion of Year-to-Date 2/5 of 5% Occupancy Tax                                                                          | FY2014 To<br>FY2013<br>\$10,979,563                                                           | tal Tax Collect                                                                                       | variance<br>21.42%                                       |
| MCC Portion of Year-to-Date  2/5 of 5% Occupancy Tax  Net 1% Occupancy Tax                                                   | FY2014 To<br>FY 2013<br>\$10,979,563<br>\$4,424,404                                           | tal Tax Collect<br>FY 2014<br>\$13,331,212<br>\$5,526,391                                             | variance<br>21.42%<br>24.91%                             |
| MCC Portion of Year-to-Date  2/5 of 5% Occupancy Tax  Net 1% Occupancy Tax  \$2 Room Tax                                     | FY2014 To<br>FY2013<br>\$10,979,563<br>\$4,424,404<br>\$9,771,410                             | FY 2014<br>\$13,331,212<br>\$5,526,391<br>\$10,656,678                                                | Variance<br>21.42%<br>24.91%<br>9.06%                    |
| MCC Portion of Year-to-Date  2/5 of 5% Occupancy Tax  Net 1% Occupancy Tax \$2 Room Tax  Contracted Vehicle                  | FY2014 To<br>FY2013<br>\$10,979,563<br>\$4,424,404<br>\$9,771,410<br>\$587,479                | tal Tax Collect<br>FY 2014<br>\$13,331,212<br>\$5,526,391<br>\$10,656,678<br>\$695,235                | Variance<br>21.42%<br>24.91%<br>9.06%<br>18.34%          |
| MCC Portion of Year-to-Date  2/5 of 5% Occupancy Tax  Net 1% Occupancy Tax  \$2 Room Tax  Contracted Vehicle  Rental Vehicle | FY2014 To<br>FY2013<br>\$10,979,563<br>\$4,424,404<br>\$9,771,410<br>\$587,479<br>\$1,135,636 | tal Tax Collect<br>FY 2014<br>\$13,331,212<br>\$5,526,391<br>\$10,656,678<br>\$695,235<br>\$1,248,484 | Variance<br>21.42%<br>24.91%<br>9.06%<br>18.34%<br>9.94% |