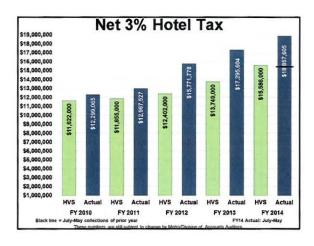

## MCC/Hotel Tax Collection As of May 31, 2014 (not including campus tax) 25 of 5% Net 1% Occupancy S2 Room Contracted Rental

|           | 2/5 of 5%<br>Occupancy<br>Tax | Net 1%<br>Occupancy<br>Tax | \$2 Room<br>Tax | Contracted<br>Vehicle Tax | Rental<br>Vehicle Tax | Total        | Variance to<br>FY 12-13 |
|-----------|-------------------------------|----------------------------|-----------------|---------------------------|-----------------------|--------------|-------------------------|
| July      | \$1,137,290                   | \$464,641                  | \$1,033,863     | \$59,259                  | \$84,579              | \$2,779,632  | 12.72%                  |
| August    | \$1,143,196                   | \$466,755                  | \$986,724       | \$52,868                  | \$159,170             | \$2,808,713  | 18.37%                  |
| September | \$1,154,242                   | \$482,312                  | \$954,108       | \$82,146                  | \$112,837             | \$2,785,645  | 17.00%                  |
| October   | \$1,357,390                   | \$573,205                  | \$1,043,866     | \$64,136                  | \$132,808             | \$3,171,406  | 17.93%                  |
| November  | \$1,130,593                   | \$461,224                  | \$912,105       | \$56,724                  | \$72,645              | \$2,633,291  | 22.52%                  |
| December  | \$931,321                     | \$354,585                  | \$791,183       | \$60,484                  | \$125,425             | \$2,262,998  | 4.58%                   |
| January   | \$922,014                     | \$380,995                  | \$791,022       | \$60,508                  | \$74,132              | \$2,228,671  | 10.16%                  |
| February  | \$1,080,018                   | \$446,407                  | \$853,294       | \$57,914                  | \$111,521             | \$2,549,154  | 14.11%                  |
| March     | \$1,584,564                   | \$664,978                  | \$1,163,809     | \$60,565                  | \$119,902             | \$3,593,808  | 27.66%                  |
| April     | \$1,471,819                   | \$620,633                  | \$1,067,234     | \$78,507                  | \$120,991             | \$3,359,084  | 21.69%                  |
| May       | \$1,418,766                   | \$610,757                  | \$1,059,470     | \$62,133                  | \$134,476             | \$3,285,602  | 15.63%                  |
| June      |                               |                            |                 |                           |                       |              |                         |
| YTD Total | \$13,331,213                  | \$5,526,392                | \$10,656,678    | \$695,234                 | \$1,248,486           | \$31,458,003 | 16.95%                  |

These numbers are still subject to change by Metro/Division of Accounts Auditors.

| MCC/Hote                                                                     | I I ax Co                                                                 | onection                                                                                                                                                                                                                                                                                                                                                                                                                                                                                                                                                                                                                                                                                                                                                                                                                                                                                                                                                                                                                                                                                                                                                                                                                                                                                                                                                                                                                                                                                                                                                                                                                                                                                                                                                                                                                                                                                                                                                                                                                                                                                                                       | 1                                   |
|------------------------------------------------------------------------------|---------------------------------------------------------------------------|--------------------------------------------------------------------------------------------------------------------------------------------------------------------------------------------------------------------------------------------------------------------------------------------------------------------------------------------------------------------------------------------------------------------------------------------------------------------------------------------------------------------------------------------------------------------------------------------------------------------------------------------------------------------------------------------------------------------------------------------------------------------------------------------------------------------------------------------------------------------------------------------------------------------------------------------------------------------------------------------------------------------------------------------------------------------------------------------------------------------------------------------------------------------------------------------------------------------------------------------------------------------------------------------------------------------------------------------------------------------------------------------------------------------------------------------------------------------------------------------------------------------------------------------------------------------------------------------------------------------------------------------------------------------------------------------------------------------------------------------------------------------------------------------------------------------------------------------------------------------------------------------------------------------------------------------------------------------------------------------------------------------------------------------------------------------------------------------------------------------------------|-------------------------------------|
| May 2014 Total Tax Collect                                                   | ions                                                                      |                                                                                                                                                                                                                                                                                                                                                                                                                                                                                                                                                                                                                                                                                                                                                                                                                                                                                                                                                                                                                                                                                                                                                                                                                                                                                                                                                                                                                                                                                                                                                                                                                                                                                                                                                                                                                                                                                                                                                                                                                                                                                                                                |                                     |
|                                                                              | FY 2013                                                                   | FY 2014                                                                                                                                                                                                                                                                                                                                                                                                                                                                                                                                                                                                                                                                                                                                                                                                                                                                                                                                                                                                                                                                                                                                                                                                                                                                                                                                                                                                                                                                                                                                                                                                                                                                                                                                                                                                                                                                                                                                                                                                                                                                                                                        | Variance                            |
| 5% Occupancy Tax                                                             | \$2,908,672                                                               | \$3,546,915                                                                                                                                                                                                                                                                                                                                                                                                                                                                                                                                                                                                                                                                                                                                                                                                                                                                                                                                                                                                                                                                                                                                                                                                                                                                                                                                                                                                                                                                                                                                                                                                                                                                                                                                                                                                                                                                                                                                                                                                                                                                                                                    | 21.94%                              |
| Gross 1% Occupancy Tax                                                       | \$581,735                                                                 | \$709,383                                                                                                                                                                                                                                                                                                                                                                                                                                                                                                                                                                                                                                                                                                                                                                                                                                                                                                                                                                                                                                                                                                                                                                                                                                                                                                                                                                                                                                                                                                                                                                                                                                                                                                                                                                                                                                                                                                                                                                                                                                                                                                                      | 21.94%                              |
| \$2 Room Tax                                                                 | \$996,378                                                                 | \$1,059,470                                                                                                                                                                                                                                                                                                                                                                                                                                                                                                                                                                                                                                                                                                                                                                                                                                                                                                                                                                                                                                                                                                                                                                                                                                                                                                                                                                                                                                                                                                                                                                                                                                                                                                                                                                                                                                                                                                                                                                                                                                                                                                                    | 6.33%                               |
| Contracted Vehicle                                                           | \$63,214                                                                  | \$62,133                                                                                                                                                                                                                                                                                                                                                                                                                                                                                                                                                                                                                                                                                                                                                                                                                                                                                                                                                                                                                                                                                                                                                                                                                                                                                                                                                                                                                                                                                                                                                                                                                                                                                                                                                                                                                                                                                                                                                                                                                                                                                                                       | -1.71%                              |
| Rental Vehicle                                                               | \$129,799                                                                 | \$134,476                                                                                                                                                                                                                                                                                                                                                                                                                                                                                                                                                                                                                                                                                                                                                                                                                                                                                                                                                                                                                                                                                                                                                                                                                                                                                                                                                                                                                                                                                                                                                                                                                                                                                                                                                                                                                                                                                                                                                                                                                                                                                                                      | 3.60%                               |
| \$.50 Room Tax                                                               | \$249,095                                                                 | \$264,867                                                                                                                                                                                                                                                                                                                                                                                                                                                                                                                                                                                                                                                                                                                                                                                                                                                                                                                                                                                                                                                                                                                                                                                                                                                                                                                                                                                                                                                                                                                                                                                                                                                                                                                                                                                                                                                                                                                                                                                                                                                                                                                      | 6.33%                               |
| SubTotal of Tax Collections                                                  | \$4,928,892                                                               | \$5,777,244                                                                                                                                                                                                                                                                                                                                                                                                                                                                                                                                                                                                                                                                                                                                                                                                                                                                                                                                                                                                                                                                                                                                                                                                                                                                                                                                                                                                                                                                                                                                                                                                                                                                                                                                                                                                                                                                                                                                                                                                                                                                                                                    | 17.21%                              |
| Campus Sales Tax                                                             | \$0                                                                       | \$1,229,952                                                                                                                                                                                                                                                                                                                                                                                                                                                                                                                                                                                                                                                                                                                                                                                                                                                                                                                                                                                                                                                                                                                                                                                                                                                                                                                                                                                                                                                                                                                                                                                                                                                                                                                                                                                                                                                                                                                                                                                                                                                                                                                    |                                     |
| <b>Total Tax Collections</b>                                                 | \$4,928,892                                                               | \$7,007,197                                                                                                                                                                                                                                                                                                                                                                                                                                                                                                                                                                                                                                                                                                                                                                                                                                                                                                                                                                                                                                                                                                                                                                                                                                                                                                                                                                                                                                                                                                                                                                                                                                                                                                                                                                                                                                                                                                                                                                                                                                                                                                                    | 42.17%                              |
| ACC Portion of May 2014                                                      | Total Tax Col                                                             | lections                                                                                                                                                                                                                                                                                                                                                                                                                                                                                                                                                                                                                                                                                                                                                                                                                                                                                                                                                                                                                                                                                                                                                                                                                                                                                                                                                                                                                                                                                                                                                                                                                                                                                                                                                                                                                                                                                                                                                                                                                                                                                                                       |                                     |
|                                                                              |                                                                           |                                                                                                                                                                                                                                                                                                                                                                                                                                                                                                                                                                                                                                                                                                                                                                                                                                                                                                                                                                                                                                                                                                                                                                                                                                                                                                                                                                                                                                                                                                                                                                                                                                                                                                                                                                                                                                                                                                                                                                                                                                                                                                                                |                                     |
| ranza anarona                                                                | FY 2013                                                                   | FY 2014                                                                                                                                                                                                                                                                                                                                                                                                                                                                                                                                                                                                                                                                                                                                                                                                                                                                                                                                                                                                                                                                                                                                                                                                                                                                                                                                                                                                                                                                                                                                                                                                                                                                                                                                                                                                                                                                                                                                                                                                                                                                                                                        | energy-mantition and pr             |
| 2/5 of 5% Occupancy Tax                                                      |                                                                           | FY 2014<br>\$1,418,766                                                                                                                                                                                                                                                                                                                                                                                                                                                                                                                                                                                                                                                                                                                                                                                                                                                                                                                                                                                                                                                                                                                                                                                                                                                                                                                                                                                                                                                                                                                                                                                                                                                                                                                                                                                                                                                                                                                                                                                                                                                                                                         | Variance<br>21.94%                  |
| 2/5 of 5% Occupancy Tax<br>Net 1% Occupancy Tax                              | FY 2013                                                                   | descent to the total of the tot | energy-mantition and pr             |
|                                                                              | FY 2013<br>\$1,163,469                                                    | \$1,418,766                                                                                                                                                                                                                                                                                                                                                                                                                                                                                                                                                                                                                                                                                                                                                                                                                                                                                                                                                                                                                                                                                                                                                                                                                                                                                                                                                                                                                                                                                                                                                                                                                                                                                                                                                                                                                                                                                                                                                                                                                                                                                                                    | 21.94%                              |
| Net 1% Occupancy Tax                                                         | FY 2013<br>\$1,163,469<br>\$491,125                                       | \$1,418,766<br>\$610,757                                                                                                                                                                                                                                                                                                                                                                                                                                                                                                                                                                                                                                                                                                                                                                                                                                                                                                                                                                                                                                                                                                                                                                                                                                                                                                                                                                                                                                                                                                                                                                                                                                                                                                                                                                                                                                                                                                                                                                                                                                                                                                       | 21.94%<br>24.36%                    |
| Net 1% Occupancy Tax<br>\$2 Room Tax                                         | FY 2013<br>\$1,163,469<br>\$491,125<br>\$996,378                          | \$1,418,766<br>\$610,757<br>\$1,059,470                                                                                                                                                                                                                                                                                                                                                                                                                                                                                                                                                                                                                                                                                                                                                                                                                                                                                                                                                                                                                                                                                                                                                                                                                                                                                                                                                                                                                                                                                                                                                                                                                                                                                                                                                                                                                                                                                                                                                                                                                                                                                        | 21.94%<br>24.36%<br>6.33%           |
| Net 1% Occupancy Tax<br>\$2 Room Tax<br>Contracted Vehicle                   | FY 2013<br>\$1,163,469<br>\$491,125<br>\$996,378<br>\$63,214              | \$1,418,766<br>\$610,757<br>\$1,059,470<br>\$62,133                                                                                                                                                                                                                                                                                                                                                                                                                                                                                                                                                                                                                                                                                                                                                                                                                                                                                                                                                                                                                                                                                                                                                                                                                                                                                                                                                                                                                                                                                                                                                                                                                                                                                                                                                                                                                                                                                                                                                                                                                                                                            | 21.94%<br>24.36%<br>6.33%<br>-1.71% |
| Net 1% Occupancy Tax<br>\$2 Room Tax<br>Contracted Vehicle<br>Rental Vehicle | FY 2013<br>\$1,163,469<br>\$491,125<br>\$996,378<br>\$63,214<br>\$129,799 | \$1,418,766<br>\$610,757<br>\$1,059,470<br>\$62,133<br>\$134,476                                                                                                                                                                                                                                                                                                                                                                                                                                                                                                                                                                                                                                                                                                                                                                                                                                                                                                                                                                                                                                                                                                                                                                                                                                                                                                                                                                                                                                                                                                                                                                                                                                                                                                                                                                                                                                                                                                                                                                                                                                                               | 24.36%<br>6.33%<br>-1.71%<br>3.60%  |

|                                                                                                                              | FY 2013                                                                                       | FY 2014                                                                                               | Variance                                                 |
|------------------------------------------------------------------------------------------------------------------------------|-----------------------------------------------------------------------------------------------|-------------------------------------------------------------------------------------------------------|----------------------------------------------------------|
| 5% Occupancy Tax                                                                                                             | 527,448,908                                                                                   | \$33,328,031                                                                                          | 21.42%                                                   |
| Gross 1% Occupancy Tax                                                                                                       | \$5,489,781                                                                                   | \$6,665,606                                                                                           | 21.42%                                                   |
| \$2 Room Tax                                                                                                                 | \$9,771,410                                                                                   | \$10,656,678                                                                                          | 9.06%                                                    |
| Contracted Vehicle                                                                                                           | \$587,479                                                                                     | \$695,235                                                                                             | 18.34%                                                   |
| Rental Vehicle                                                                                                               | \$1,135,636                                                                                   | \$1,248,484                                                                                           | 9.94%                                                    |
| \$.50 Room Tax                                                                                                               | \$2,442,994                                                                                   | \$2,664,204                                                                                           | 9.05%                                                    |
| SubTotal of YTD Tax Collections                                                                                              | \$46,876,208                                                                                  | \$55,258,238                                                                                          | 17.88%                                                   |
| Campus Sales Tax                                                                                                             | \$0                                                                                           | \$10,163,732                                                                                          | •                                                        |
|                                                                                                                              | STATE OF THE CONTRACTOR                                                                       |                                                                                                       |                                                          |
| Total YTD Tax Collections  MCC Portion of Vega-to-Date                                                                       | \$46,876,208<br>FV2014 To                                                                     | \$65,421,970                                                                                          | 39.56%                                                   |
| MCC Portion of Year-to-Date                                                                                                  |                                                                                               |                                                                                                       |                                                          |
|                                                                                                                              | FY2014 To                                                                                     | tal Tax Collec                                                                                        | tions                                                    |
| MCC Portion of Year-to-Date                                                                                                  | FY2014 To                                                                                     | tal Tax Collec                                                                                        | tions<br>Variance                                        |
| MCC Portion of Year-to-Date 2/5 of 5% Occupancy Tax                                                                          | FY2014 To<br>FY2013<br>\$10,979,563                                                           | tal Tax Collect                                                                                       | variance<br>21.42%                                       |
| MCC Portion of Year-to-Date  2/5 of 5% Occupancy Tax  Net 1% Occupancy Tax                                                   | FY2014 To<br>FY 2013<br>\$10,979,563<br>\$4,424,404                                           | tal Tax Collect<br>FY 2014<br>\$13,331,212<br>\$5,526,391                                             | variance<br>21.42%<br>24.91%                             |
| MCC Portion of Year-to-Date  2/5 of 5% Occupancy Tax  Net 1% Occupancy Tax  \$2 Room Tax                                     | FY2014 To<br>FY2013<br>\$10,979,563<br>\$4,424,404<br>\$9,771,410                             | FY 2014<br>\$13,331,212<br>\$5,526,391<br>\$10,656,678                                                | Variance<br>21.42%<br>24.91%<br>9.06%                    |
| MCC Portion of Year-to-Date  2/5 of 5% Occupancy Tax  Net 1% Occupancy Tax \$2 Room Tax  Contracted Vehicle                  | FY2014 To<br>FY2013<br>\$10,979,563<br>\$4,424,404<br>\$9,771,410<br>\$587,479                | tal Tax Collect<br>FY 2014<br>\$13,331,212<br>\$5,526,391<br>\$10,656,678<br>\$695,235                | Variance<br>21.42%<br>24.91%<br>9.06%<br>18.34%          |
| MCC Portion of Year-to-Date  2/5 of 5% Occupancy Tax  Net 1% Occupancy Tax  \$2 Room Tax  Contracted Vehicle  Rental Vehicle | FY2014 To<br>FY2013<br>\$10,979,563<br>\$4,424,404<br>\$9,771,410<br>\$587,479<br>\$1,135,636 | tal Tax Collect<br>FY 2014<br>\$13,331,212<br>\$5,526,391<br>\$10,656,678<br>\$695,235<br>\$1,248,484 | Variance<br>21.42%<br>24.91%<br>9.06%<br>18.34%<br>9.94% |