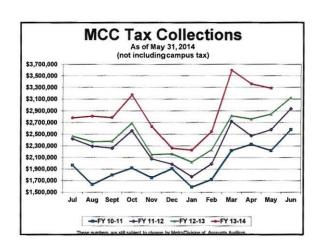

## MCC/Hotel Tax Collection As of May 31, 2014 (not including campus tax) 25 of 5% Net 1% Occupancy S2 Room Contracted Rental

|           | 2/5 of 5%<br>Occupancy<br>Tax | Net 1%<br>Occupancy<br>Tax | \$2 Room<br>Tax | Contracted<br>Vehicle Tax | Rental<br>Vehicle Tax | Total        | Variance to<br>FY 12-13 |
|-----------|-------------------------------|----------------------------|-----------------|---------------------------|-----------------------|--------------|-------------------------|
| July      | \$1,137,290                   | \$464,641                  | \$1,033,863     | \$59,259                  | \$84,579              | \$2,779,632  | 12.72%                  |
| August    | \$1,143,196                   | \$466,755                  | \$986,724       | \$52,868                  | \$159,170             | \$2,808,713  | 18.37%                  |
| September | \$1,154,242                   | \$482,312                  | \$954,108       | \$82,146                  | \$112,837             | \$2,785,645  | 17.00%                  |
| October   | \$1,357,390                   | \$573,205                  | \$1,043,866     | \$64,136                  | \$132,808             | \$3,171,406  | 17.93%                  |
| November  | \$1,130,593                   | \$461,224                  | \$912,105       | \$56,724                  | \$72,645              | \$2,633,291  | 22.52%                  |
| December  | \$931,321                     | \$354,585                  | \$791,183       | \$60,484                  | \$125,425             | \$2,262,998  | 4.58%                   |
| January   | \$922,014                     | \$380,995                  | \$791,022       | \$60,508                  | \$74,132              | \$2,228,671  | 10.16%                  |
| February  | \$1,080,018                   | \$446,407                  | \$853,294       | \$57,914                  | \$111,521             | \$2,549,154  | 14.11%                  |
| March     | \$1,584,564                   | \$664,978                  | \$1,163,809     | \$60,565                  | \$119,902             | \$3,593,808  | 27.66%                  |
| April     | \$1,471,819                   | \$620,633                  | \$1,067,234     | \$78,507                  | \$120,991             | \$3,359,084  | 21.69%                  |
| May       | \$1,418,766                   | \$610,757                  | \$1,059,470     | \$62,133                  | \$134,476             | \$3,285,602  | 15.63%                  |
| June      |                               |                            |                 |                           |                       |              |                         |
| YTD Total | \$13,331,213                  | \$5,526,392                | \$10,656,678    | \$695,234                 | \$1,248,486           | \$31,458,003 | 16.95%                  |

These numbers are still subject to change by Metro/Division of Accounts Auditors.

| MCC/Hote                                                                     | I I ax Co                                                                 | onection                                                                                                                                                                                                                                                                                                                                                                                                                                                                                                                                                                                                                                                                                                                                                                                                                                                                                                                                                                                                                                                                                                                                                                                                                                                                                                                                                                                                                                                                                                                                                                                                                                                                                                                                                                                                                                                                                                                                                                                                                                                                                                                       | 1                                   |
|------------------------------------------------------------------------------|---------------------------------------------------------------------------|--------------------------------------------------------------------------------------------------------------------------------------------------------------------------------------------------------------------------------------------------------------------------------------------------------------------------------------------------------------------------------------------------------------------------------------------------------------------------------------------------------------------------------------------------------------------------------------------------------------------------------------------------------------------------------------------------------------------------------------------------------------------------------------------------------------------------------------------------------------------------------------------------------------------------------------------------------------------------------------------------------------------------------------------------------------------------------------------------------------------------------------------------------------------------------------------------------------------------------------------------------------------------------------------------------------------------------------------------------------------------------------------------------------------------------------------------------------------------------------------------------------------------------------------------------------------------------------------------------------------------------------------------------------------------------------------------------------------------------------------------------------------------------------------------------------------------------------------------------------------------------------------------------------------------------------------------------------------------------------------------------------------------------------------------------------------------------------------------------------------------------|-------------------------------------|
| May 2014 Total Tax Collect                                                   | ions                                                                      |                                                                                                                                                                                                                                                                                                                                                                                                                                                                                                                                                                                                                                                                                                                                                                                                                                                                                                                                                                                                                                                                                                                                                                                                                                                                                                                                                                                                                                                                                                                                                                                                                                                                                                                                                                                                                                                                                                                                                                                                                                                                                                                                |                                     |
|                                                                              | FY 2013                                                                   | FY 2014                                                                                                                                                                                                                                                                                                                                                                                                                                                                                                                                                                                                                                                                                                                                                                                                                                                                                                                                                                                                                                                                                                                                                                                                                                                                                                                                                                                                                                                                                                                                                                                                                                                                                                                                                                                                                                                                                                                                                                                                                                                                                                                        | Variance                            |
| 5% Occupancy Tax                                                             | \$2,908,672                                                               | \$3,546,915                                                                                                                                                                                                                                                                                                                                                                                                                                                                                                                                                                                                                                                                                                                                                                                                                                                                                                                                                                                                                                                                                                                                                                                                                                                                                                                                                                                                                                                                                                                                                                                                                                                                                                                                                                                                                                                                                                                                                                                                                                                                                                                    | 21.94%                              |
| Gross 1% Occupancy Tax                                                       | \$581,735                                                                 | \$709,383                                                                                                                                                                                                                                                                                                                                                                                                                                                                                                                                                                                                                                                                                                                                                                                                                                                                                                                                                                                                                                                                                                                                                                                                                                                                                                                                                                                                                                                                                                                                                                                                                                                                                                                                                                                                                                                                                                                                                                                                                                                                                                                      | 21.94%                              |
| \$2 Room Tax                                                                 | \$996,378                                                                 | \$1,059,470                                                                                                                                                                                                                                                                                                                                                                                                                                                                                                                                                                                                                                                                                                                                                                                                                                                                                                                                                                                                                                                                                                                                                                                                                                                                                                                                                                                                                                                                                                                                                                                                                                                                                                                                                                                                                                                                                                                                                                                                                                                                                                                    | 6.33%                               |
| Contracted Vehicle                                                           | \$63,214                                                                  | \$62,133                                                                                                                                                                                                                                                                                                                                                                                                                                                                                                                                                                                                                                                                                                                                                                                                                                                                                                                                                                                                                                                                                                                                                                                                                                                                                                                                                                                                                                                                                                                                                                                                                                                                                                                                                                                                                                                                                                                                                                                                                                                                                                                       | -1.71%                              |
| Rental Vehicle                                                               | \$129,799                                                                 | \$134,476                                                                                                                                                                                                                                                                                                                                                                                                                                                                                                                                                                                                                                                                                                                                                                                                                                                                                                                                                                                                                                                                                                                                                                                                                                                                                                                                                                                                                                                                                                                                                                                                                                                                                                                                                                                                                                                                                                                                                                                                                                                                                                                      | 3.60%                               |
| \$.50 Room Tax                                                               | \$249,095                                                                 | \$264,867                                                                                                                                                                                                                                                                                                                                                                                                                                                                                                                                                                                                                                                                                                                                                                                                                                                                                                                                                                                                                                                                                                                                                                                                                                                                                                                                                                                                                                                                                                                                                                                                                                                                                                                                                                                                                                                                                                                                                                                                                                                                                                                      | 6.33%                               |
| SubTotal of Tax Collections                                                  | \$4,928,892                                                               | \$5,777,244                                                                                                                                                                                                                                                                                                                                                                                                                                                                                                                                                                                                                                                                                                                                                                                                                                                                                                                                                                                                                                                                                                                                                                                                                                                                                                                                                                                                                                                                                                                                                                                                                                                                                                                                                                                                                                                                                                                                                                                                                                                                                                                    | 17.21%                              |
| Campus Sales Tax                                                             | \$0                                                                       | \$1,229,952                                                                                                                                                                                                                                                                                                                                                                                                                                                                                                                                                                                                                                                                                                                                                                                                                                                                                                                                                                                                                                                                                                                                                                                                                                                                                                                                                                                                                                                                                                                                                                                                                                                                                                                                                                                                                                                                                                                                                                                                                                                                                                                    |                                     |
| <b>Total Tax Collections</b>                                                 | \$4,928,892                                                               | \$7,007,197                                                                                                                                                                                                                                                                                                                                                                                                                                                                                                                                                                                                                                                                                                                                                                                                                                                                                                                                                                                                                                                                                                                                                                                                                                                                                                                                                                                                                                                                                                                                                                                                                                                                                                                                                                                                                                                                                                                                                                                                                                                                                                                    | 42.17%                              |
| ACC Portion of May 2014                                                      | Total Tax Col                                                             | lections                                                                                                                                                                                                                                                                                                                                                                                                                                                                                                                                                                                                                                                                                                                                                                                                                                                                                                                                                                                                                                                                                                                                                                                                                                                                                                                                                                                                                                                                                                                                                                                                                                                                                                                                                                                                                                                                                                                                                                                                                                                                                                                       |                                     |
|                                                                              |                                                                           |                                                                                                                                                                                                                                                                                                                                                                                                                                                                                                                                                                                                                                                                                                                                                                                                                                                                                                                                                                                                                                                                                                                                                                                                                                                                                                                                                                                                                                                                                                                                                                                                                                                                                                                                                                                                                                                                                                                                                                                                                                                                                                                                |                                     |
| ranza anarona                                                                | FY 2013                                                                   | FY 2014                                                                                                                                                                                                                                                                                                                                                                                                                                                                                                                                                                                                                                                                                                                                                                                                                                                                                                                                                                                                                                                                                                                                                                                                                                                                                                                                                                                                                                                                                                                                                                                                                                                                                                                                                                                                                                                                                                                                                                                                                                                                                                                        | energy-mantition and pr             |
| 2/5 of 5% Occupancy Tax                                                      |                                                                           | FY 2014<br>\$1,418,766                                                                                                                                                                                                                                                                                                                                                                                                                                                                                                                                                                                                                                                                                                                                                                                                                                                                                                                                                                                                                                                                                                                                                                                                                                                                                                                                                                                                                                                                                                                                                                                                                                                                                                                                                                                                                                                                                                                                                                                                                                                                                                         | Variance<br>21.94%                  |
| 2/5 of 5% Occupancy Tax<br>Net 1% Occupancy Tax                              | FY 2013                                                                   | descent to the total of the tot | energy-mantition and pr             |
|                                                                              | FY 2013<br>\$1,163,469                                                    | \$1,418,766                                                                                                                                                                                                                                                                                                                                                                                                                                                                                                                                                                                                                                                                                                                                                                                                                                                                                                                                                                                                                                                                                                                                                                                                                                                                                                                                                                                                                                                                                                                                                                                                                                                                                                                                                                                                                                                                                                                                                                                                                                                                                                                    | 21.94%                              |
| Net 1% Occupancy Tax                                                         | FY 2013<br>\$1,163,469<br>\$491,125                                       | \$1,418,766<br>\$610,757                                                                                                                                                                                                                                                                                                                                                                                                                                                                                                                                                                                                                                                                                                                                                                                                                                                                                                                                                                                                                                                                                                                                                                                                                                                                                                                                                                                                                                                                                                                                                                                                                                                                                                                                                                                                                                                                                                                                                                                                                                                                                                       | 21.94%<br>24.36%                    |
| Net 1% Occupancy Tax<br>\$2 Room Tax                                         | FY 2013<br>\$1,163,469<br>\$491,125<br>\$996,378                          | \$1,418,766<br>\$610,757<br>\$1,059,470                                                                                                                                                                                                                                                                                                                                                                                                                                                                                                                                                                                                                                                                                                                                                                                                                                                                                                                                                                                                                                                                                                                                                                                                                                                                                                                                                                                                                                                                                                                                                                                                                                                                                                                                                                                                                                                                                                                                                                                                                                                                                        | 21.94%<br>24.36%<br>6.33%           |
| Net 1% Occupancy Tax<br>\$2 Room Tax<br>Contracted Vehicle                   | FY 2013<br>\$1,163,469<br>\$491,125<br>\$996,378<br>\$63,214              | \$1,418,766<br>\$610,757<br>\$1,059,470<br>\$62,133                                                                                                                                                                                                                                                                                                                                                                                                                                                                                                                                                                                                                                                                                                                                                                                                                                                                                                                                                                                                                                                                                                                                                                                                                                                                                                                                                                                                                                                                                                                                                                                                                                                                                                                                                                                                                                                                                                                                                                                                                                                                            | 21.94%<br>24.36%<br>6.33%<br>-1.71% |
| Net 1% Occupancy Tax<br>\$2 Room Tax<br>Contracted Vehicle<br>Rental Vehicle | FY 2013<br>\$1,163,469<br>\$491,125<br>\$996,378<br>\$63,214<br>\$129,799 | \$1,418,766<br>\$610,757<br>\$1,059,470<br>\$62,133<br>\$134,476                                                                                                                                                                                                                                                                                                                                                                                                                                                                                                                                                                                                                                                                                                                                                                                                                                                                                                                                                                                                                                                                                                                                                                                                                                                                                                                                                                                                                                                                                                                                                                                                                                                                                                                                                                                                                                                                                                                                                                                                                                                               | 24.36%<br>6.33%<br>-1.71%<br>3.60%  |

|                                                                                                                              | FY 2013                                                                                       | FY 2014                                                                                               | Variance                                                 |
|------------------------------------------------------------------------------------------------------------------------------|-----------------------------------------------------------------------------------------------|-------------------------------------------------------------------------------------------------------|----------------------------------------------------------|
| 5% Occupancy Tax                                                                                                             | 527,448,908                                                                                   | \$33,328,031                                                                                          | 21.42%                                                   |
| Gross 1% Occupancy Tax                                                                                                       | \$5,489,781                                                                                   | \$6,665,606                                                                                           | 21.42%                                                   |
| \$2 Room Tax                                                                                                                 | \$9,771,410                                                                                   | \$10,656,678                                                                                          | 9.06%                                                    |
| Contracted Vehicle                                                                                                           | \$587,479                                                                                     | \$695,235                                                                                             | 18.34%                                                   |
| Rental Vehicle                                                                                                               | \$1,135,636                                                                                   | \$1,248,484                                                                                           | 9.94%                                                    |
| \$.50 Room Tax                                                                                                               | \$2,442,994                                                                                   | \$2,664,204                                                                                           | 9.05%                                                    |
| SubTotal of YTD Tax Collections                                                                                              | \$46,876,208                                                                                  | \$55,258,238                                                                                          | 17.88%                                                   |
| Campus Sales Tax                                                                                                             | \$0                                                                                           | \$10,163,732                                                                                          | •                                                        |
|                                                                                                                              | STATE OF THE CONTRACTOR                                                                       |                                                                                                       |                                                          |
| Total YTD Tax Collections  MCC Portion of Vega-to-Date                                                                       | \$46,876,208<br>FV2014 To                                                                     | \$65,421,970                                                                                          | 39.56%                                                   |
| MCC Portion of Year-to-Date                                                                                                  |                                                                                               |                                                                                                       |                                                          |
|                                                                                                                              | FY2014 To                                                                                     | tal Tax Collec                                                                                        | tions                                                    |
| MCC Portion of Year-to-Date                                                                                                  | FY2014 To                                                                                     | tal Tax Collec                                                                                        | tions<br>Variance                                        |
| MCC Portion of Year-to-Date 2/5 of 5% Occupancy Tax                                                                          | FY2014 To<br>FY2013<br>\$10,979,563                                                           | tal Tax Collect                                                                                       | variance<br>21.42%                                       |
| MCC Portion of Year-to-Date  2/5 of 5% Occupancy Tax  Net 1% Occupancy Tax                                                   | FY2014 To<br>FY 2013<br>\$10,979,563<br>\$4,424,404                                           | tal Tax Collect<br>FY 2014<br>\$13,331,212<br>\$5,526,391                                             | variance<br>21.42%<br>24.91%                             |
| MCC Portion of Year-to-Date  2/5 of 5% Occupancy Tax  Net 1% Occupancy Tax  \$2 Room Tax                                     | FY2014 To<br>FY2013<br>\$10,979,563<br>\$4,424,404<br>\$9,771,410                             | FY 2014<br>\$13,331,212<br>\$5,526,391<br>\$10,656,678                                                | Variance<br>21.42%<br>24.91%<br>9.06%                    |
| MCC Portion of Year-to-Date  2/5 of 5% Occupancy Tax  Net 1% Occupancy Tax \$2 Room Tax  Contracted Vehicle                  | FY2014 To<br>FY2013<br>\$10,979,563<br>\$4,424,404<br>\$9,771,410<br>\$587,479                | tal Tax Collect<br>FY 2014<br>\$13,331,212<br>\$5,526,391<br>\$10,656,678<br>\$695,235                | Variance<br>21.42%<br>24.91%<br>9.06%<br>18.34%          |
| MCC Portion of Year-to-Date  2/5 of 5% Occupancy Tax  Net 1% Occupancy Tax  \$2 Room Tax  Contracted Vehicle  Rental Vehicle | FY2014 To<br>FY2013<br>\$10,979,563<br>\$4,424,404<br>\$9,771,410<br>\$587,479<br>\$1,135,636 | tal Tax Collect<br>FY 2014<br>\$13,331,212<br>\$5,526,391<br>\$10,656,678<br>\$695,235<br>\$1,248,484 | Variance<br>21.42%<br>24.91%<br>9.06%<br>18.34%<br>9.94% |