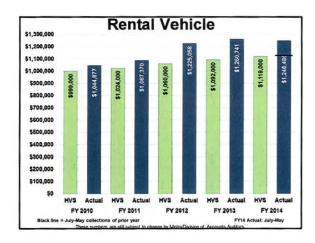

## MCC/Hotel Tax Collection As of May 31, 2014 (not including campus tax) 25 of 5% Net 1% Occupancy S2 Room Contracted Rental

|           | 2/5 of 5%<br>Occupancy<br>Tax | Net 1%<br>Occupancy<br>Tax | \$2 Room<br>Tax | Contracted<br>Vehicle Tax | Rental<br>Vehicle Tax | Total        | Variance to<br>FY 12-13 |
|-----------|-------------------------------|----------------------------|-----------------|---------------------------|-----------------------|--------------|-------------------------|
| July      | \$1,137,290                   | \$464,641                  | \$1,033,863     | \$59,259                  | \$84,579              | \$2,779,632  | 12.72%                  |
| August    | \$1,143,196                   | \$466,755                  | \$986,724       | \$52,868                  | \$159,170             | \$2,808,713  | 18.37%                  |
| September | \$1,154,242                   | \$482,312                  | \$954,108       | \$82,146                  | \$112,837             | \$2,785,645  | 17.00%                  |
| October   | \$1,357,390                   | \$573,205                  | \$1,043,866     | \$64,136                  | \$132,808             | \$3,171,406  | 17.93%                  |
| November  | \$1,130,593                   | \$461,224                  | \$912,105       | \$56,724                  | \$72,645              | \$2,633,291  | 22.52%                  |
| December  | \$931,321                     | \$354,585                  | \$791,183       | \$60,484                  | \$125,425             | \$2,262,998  | 4.58%                   |
| January   | \$922,014                     | \$380,995                  | \$791,022       | \$60,508                  | \$74,132              | \$2,228,671  | 10.16%                  |
| February  | \$1,080,018                   | \$446,407                  | \$853,294       | \$57,914                  | \$111,521             | \$2,549,154  | 14.11%                  |
| March     | \$1,584,564                   | \$664,978                  | \$1,163,809     | \$60,565                  | \$119,902             | \$3,593,808  | 27.66%                  |
| April     | \$1,471,819                   | \$620,633                  | \$1,067,234     | \$78,507                  | \$120,991             | \$3,359,084  | 21.69%                  |
| May       | \$1,418,766                   | \$610,757                  | \$1,059,470     | \$62,133                  | \$134,476             | \$3,285,602  | 15.63%                  |
| June      |                               |                            |                 |                           |                       |              |                         |
| YTD Total | \$13,331,213                  | \$5,526,392                | \$10,656,678    | \$695,234                 | \$1,248,486           | \$31,458,003 | 16.95%                  |

These numbers are still subject to change by Metro/Division of Accounts Auditors.

| MCC/Hote                                                                     | I I ax Co                                                                 | onection                                                                                                                                                                                                                                                                                                                                                                                                                                                                                                                                                                                                                                                                                                                                                                                                                                                                                                                                                                                                                                                                                                                                                                                                                                                                                                                                                                                                                                                                                                                                                                                                                                                                                                                                                                                                                                                                                                                                                                                                                                                                                                                       | 1                                   |
|------------------------------------------------------------------------------|---------------------------------------------------------------------------|--------------------------------------------------------------------------------------------------------------------------------------------------------------------------------------------------------------------------------------------------------------------------------------------------------------------------------------------------------------------------------------------------------------------------------------------------------------------------------------------------------------------------------------------------------------------------------------------------------------------------------------------------------------------------------------------------------------------------------------------------------------------------------------------------------------------------------------------------------------------------------------------------------------------------------------------------------------------------------------------------------------------------------------------------------------------------------------------------------------------------------------------------------------------------------------------------------------------------------------------------------------------------------------------------------------------------------------------------------------------------------------------------------------------------------------------------------------------------------------------------------------------------------------------------------------------------------------------------------------------------------------------------------------------------------------------------------------------------------------------------------------------------------------------------------------------------------------------------------------------------------------------------------------------------------------------------------------------------------------------------------------------------------------------------------------------------------------------------------------------------------|-------------------------------------|
| May 2014 Total Tax Collect                                                   | ions                                                                      |                                                                                                                                                                                                                                                                                                                                                                                                                                                                                                                                                                                                                                                                                                                                                                                                                                                                                                                                                                                                                                                                                                                                                                                                                                                                                                                                                                                                                                                                                                                                                                                                                                                                                                                                                                                                                                                                                                                                                                                                                                                                                                                                |                                     |
|                                                                              | FY 2013                                                                   | FY 2014                                                                                                                                                                                                                                                                                                                                                                                                                                                                                                                                                                                                                                                                                                                                                                                                                                                                                                                                                                                                                                                                                                                                                                                                                                                                                                                                                                                                                                                                                                                                                                                                                                                                                                                                                                                                                                                                                                                                                                                                                                                                                                                        | Variance                            |
| 5% Occupancy Tax                                                             | \$2,908,672                                                               | \$3,546,915                                                                                                                                                                                                                                                                                                                                                                                                                                                                                                                                                                                                                                                                                                                                                                                                                                                                                                                                                                                                                                                                                                                                                                                                                                                                                                                                                                                                                                                                                                                                                                                                                                                                                                                                                                                                                                                                                                                                                                                                                                                                                                                    | 21.94%                              |
| Gross 1% Occupancy Tax                                                       | \$581,735                                                                 | \$709,383                                                                                                                                                                                                                                                                                                                                                                                                                                                                                                                                                                                                                                                                                                                                                                                                                                                                                                                                                                                                                                                                                                                                                                                                                                                                                                                                                                                                                                                                                                                                                                                                                                                                                                                                                                                                                                                                                                                                                                                                                                                                                                                      | 21.94%                              |
| \$2 Room Tax                                                                 | \$996,378                                                                 | \$1,059,470                                                                                                                                                                                                                                                                                                                                                                                                                                                                                                                                                                                                                                                                                                                                                                                                                                                                                                                                                                                                                                                                                                                                                                                                                                                                                                                                                                                                                                                                                                                                                                                                                                                                                                                                                                                                                                                                                                                                                                                                                                                                                                                    | 6.33%                               |
| Contracted Vehicle                                                           | \$63,214                                                                  | \$62,133                                                                                                                                                                                                                                                                                                                                                                                                                                                                                                                                                                                                                                                                                                                                                                                                                                                                                                                                                                                                                                                                                                                                                                                                                                                                                                                                                                                                                                                                                                                                                                                                                                                                                                                                                                                                                                                                                                                                                                                                                                                                                                                       | -1.71%                              |
| Rental Vehicle                                                               | \$129,799                                                                 | \$134,476                                                                                                                                                                                                                                                                                                                                                                                                                                                                                                                                                                                                                                                                                                                                                                                                                                                                                                                                                                                                                                                                                                                                                                                                                                                                                                                                                                                                                                                                                                                                                                                                                                                                                                                                                                                                                                                                                                                                                                                                                                                                                                                      | 3.60%                               |
| \$.50 Room Tax                                                               | \$249,095                                                                 | \$264,867                                                                                                                                                                                                                                                                                                                                                                                                                                                                                                                                                                                                                                                                                                                                                                                                                                                                                                                                                                                                                                                                                                                                                                                                                                                                                                                                                                                                                                                                                                                                                                                                                                                                                                                                                                                                                                                                                                                                                                                                                                                                                                                      | 6.33%                               |
| SubTotal of Tax Collections                                                  | \$4,928,892                                                               | \$5,777,244                                                                                                                                                                                                                                                                                                                                                                                                                                                                                                                                                                                                                                                                                                                                                                                                                                                                                                                                                                                                                                                                                                                                                                                                                                                                                                                                                                                                                                                                                                                                                                                                                                                                                                                                                                                                                                                                                                                                                                                                                                                                                                                    | 17.21%                              |
| Campus Sales Tax                                                             | \$0                                                                       | \$1,229,952                                                                                                                                                                                                                                                                                                                                                                                                                                                                                                                                                                                                                                                                                                                                                                                                                                                                                                                                                                                                                                                                                                                                                                                                                                                                                                                                                                                                                                                                                                                                                                                                                                                                                                                                                                                                                                                                                                                                                                                                                                                                                                                    |                                     |
| <b>Total Tax Collections</b>                                                 | \$4,928,892                                                               | \$7,007,197                                                                                                                                                                                                                                                                                                                                                                                                                                                                                                                                                                                                                                                                                                                                                                                                                                                                                                                                                                                                                                                                                                                                                                                                                                                                                                                                                                                                                                                                                                                                                                                                                                                                                                                                                                                                                                                                                                                                                                                                                                                                                                                    | 42.17%                              |
| ACC Portion of May 2014                                                      | Total Tax Col                                                             | lections                                                                                                                                                                                                                                                                                                                                                                                                                                                                                                                                                                                                                                                                                                                                                                                                                                                                                                                                                                                                                                                                                                                                                                                                                                                                                                                                                                                                                                                                                                                                                                                                                                                                                                                                                                                                                                                                                                                                                                                                                                                                                                                       |                                     |
|                                                                              |                                                                           |                                                                                                                                                                                                                                                                                                                                                                                                                                                                                                                                                                                                                                                                                                                                                                                                                                                                                                                                                                                                                                                                                                                                                                                                                                                                                                                                                                                                                                                                                                                                                                                                                                                                                                                                                                                                                                                                                                                                                                                                                                                                                                                                |                                     |
| ranza anarona                                                                | FY 2013                                                                   | FY 2014                                                                                                                                                                                                                                                                                                                                                                                                                                                                                                                                                                                                                                                                                                                                                                                                                                                                                                                                                                                                                                                                                                                                                                                                                                                                                                                                                                                                                                                                                                                                                                                                                                                                                                                                                                                                                                                                                                                                                                                                                                                                                                                        | energy-mantition and pr             |
| 2/5 of 5% Occupancy Tax                                                      |                                                                           | FY 2014<br>\$1,418,766                                                                                                                                                                                                                                                                                                                                                                                                                                                                                                                                                                                                                                                                                                                                                                                                                                                                                                                                                                                                                                                                                                                                                                                                                                                                                                                                                                                                                                                                                                                                                                                                                                                                                                                                                                                                                                                                                                                                                                                                                                                                                                         | Variance<br>21.94%                  |
| 2/5 of 5% Occupancy Tax<br>Net 1% Occupancy Tax                              | FY 2013                                                                   | descent to the total of the tot | energy-mantition and pr             |
|                                                                              | FY 2013<br>\$1,163,469                                                    | \$1,418,766                                                                                                                                                                                                                                                                                                                                                                                                                                                                                                                                                                                                                                                                                                                                                                                                                                                                                                                                                                                                                                                                                                                                                                                                                                                                                                                                                                                                                                                                                                                                                                                                                                                                                                                                                                                                                                                                                                                                                                                                                                                                                                                    | 21.94%                              |
| Net 1% Occupancy Tax                                                         | FY 2013<br>\$1,163,469<br>\$491,125                                       | \$1,418,766<br>\$610,757                                                                                                                                                                                                                                                                                                                                                                                                                                                                                                                                                                                                                                                                                                                                                                                                                                                                                                                                                                                                                                                                                                                                                                                                                                                                                                                                                                                                                                                                                                                                                                                                                                                                                                                                                                                                                                                                                                                                                                                                                                                                                                       | 21.94%<br>24.36%                    |
| Net 1% Occupancy Tax<br>\$2 Room Tax                                         | FY 2013<br>\$1,163,469<br>\$491,125<br>\$996,378                          | \$1,418,766<br>\$610,757<br>\$1,059,470                                                                                                                                                                                                                                                                                                                                                                                                                                                                                                                                                                                                                                                                                                                                                                                                                                                                                                                                                                                                                                                                                                                                                                                                                                                                                                                                                                                                                                                                                                                                                                                                                                                                                                                                                                                                                                                                                                                                                                                                                                                                                        | 21.94%<br>24.36%<br>6.33%           |
| Net 1% Occupancy Tax<br>\$2 Room Tax<br>Contracted Vehicle                   | FY 2013<br>\$1,163,469<br>\$491,125<br>\$996,378<br>\$63,214              | \$1,418,766<br>\$610,757<br>\$1,059,470<br>\$62,133                                                                                                                                                                                                                                                                                                                                                                                                                                                                                                                                                                                                                                                                                                                                                                                                                                                                                                                                                                                                                                                                                                                                                                                                                                                                                                                                                                                                                                                                                                                                                                                                                                                                                                                                                                                                                                                                                                                                                                                                                                                                            | 21.94%<br>24.36%<br>6.33%<br>-1.71% |
| Net 1% Occupancy Tax<br>\$2 Room Tax<br>Contracted Vehicle<br>Rental Vehicle | FY 2013<br>\$1,163,469<br>\$491,125<br>\$996,378<br>\$63,214<br>\$129,799 | \$1,418,766<br>\$610,757<br>\$1,059,470<br>\$62,133<br>\$134,476                                                                                                                                                                                                                                                                                                                                                                                                                                                                                                                                                                                                                                                                                                                                                                                                                                                                                                                                                                                                                                                                                                                                                                                                                                                                                                                                                                                                                                                                                                                                                                                                                                                                                                                                                                                                                                                                                                                                                                                                                                                               | 24.36%<br>6.33%<br>-1.71%<br>3.60%  |

|                                                                                                                              | FY 2013                                                                                       | FY 2014                                                                                               | Variance                                                 |
|------------------------------------------------------------------------------------------------------------------------------|-----------------------------------------------------------------------------------------------|-------------------------------------------------------------------------------------------------------|----------------------------------------------------------|
| 5% Occupancy Tax                                                                                                             | 527,448,908                                                                                   | \$33,328,031                                                                                          | 21.42%                                                   |
| Gross 1% Occupancy Tax                                                                                                       | \$5,489,781                                                                                   | \$6,665,606                                                                                           | 21.42%                                                   |
| \$2 Room Tax                                                                                                                 | \$9,771,410                                                                                   | \$10,656,678                                                                                          | 9.06%                                                    |
| Contracted Vehicle                                                                                                           | \$587,479                                                                                     | \$695,235                                                                                             | 18.34%                                                   |
| Rental Vehicle                                                                                                               | \$1,135,636                                                                                   | \$1,248,484                                                                                           | 9.94%                                                    |
| \$.50 Room Tax                                                                                                               | \$2,442,994                                                                                   | \$2,664,204                                                                                           | 9.05%                                                    |
| SubTotal of YTD Tax Collections                                                                                              | \$46,876,208                                                                                  | \$55,258,238                                                                                          | 17.88%                                                   |
| Campus Sales Tax                                                                                                             | \$0                                                                                           | \$10,163,732                                                                                          | •                                                        |
|                                                                                                                              | STATE OF THE CONTRACTOR                                                                       |                                                                                                       |                                                          |
| Total YTD Tax Collections  MCC Portion of Vega-to-Date                                                                       | \$46,876,208<br>FV2014 To                                                                     | \$65,421,970                                                                                          | 39.56%                                                   |
| MCC Portion of Year-to-Date                                                                                                  |                                                                                               |                                                                                                       |                                                          |
|                                                                                                                              | FY2014 To                                                                                     | tal Tax Collec                                                                                        | tions                                                    |
| MCC Portion of Year-to-Date                                                                                                  | FY2014 To                                                                                     | tal Tax Collec                                                                                        | tions<br>Variance                                        |
| MCC Portion of Year-to-Date 2/5 of 5% Occupancy Tax                                                                          | FY2014 To<br>FY2013<br>\$10,979,563                                                           | tal Tax Collect                                                                                       | variance<br>21.42%                                       |
| MCC Portion of Year-to-Date  2/5 of 5% Occupancy Tax  Net 1% Occupancy Tax                                                   | FY2014 To<br>FY 2013<br>\$10,979,563<br>\$4,424,404                                           | tal Tax Collect<br>FY 2014<br>\$13,331,212<br>\$5,526,391                                             | variance<br>21.42%<br>24.91%                             |
| MCC Portion of Year-to-Date  2/5 of 5% Occupancy Tax  Net 1% Occupancy Tax  \$2 Room Tax                                     | FY2014 To<br>FY2013<br>\$10,979,563<br>\$4,424,404<br>\$9,771,410                             | FY 2014<br>\$13,331,212<br>\$5,526,391<br>\$10,656,678                                                | Variance<br>21.42%<br>24.91%<br>9.06%                    |
| MCC Portion of Year-to-Date  2/5 of 5% Occupancy Tax  Net 1% Occupancy Tax \$2 Room Tax  Contracted Vehicle                  | FY2014 To<br>FY2013<br>\$10,979,563<br>\$4,424,404<br>\$9,771,410<br>\$587,479                | tal Tax Collect<br>FY 2014<br>\$13,331,212<br>\$5,526,391<br>\$10,656,678<br>\$695,235                | Variance<br>21.42%<br>24.91%<br>9.06%<br>18.34%          |
| MCC Portion of Year-to-Date  2/5 of 5% Occupancy Tax  Net 1% Occupancy Tax  \$2 Room Tax  Contracted Vehicle  Rental Vehicle | FY2014 To<br>FY2013<br>\$10,979,563<br>\$4,424,404<br>\$9,771,410<br>\$587,479<br>\$1,135,636 | tal Tax Collect<br>FY 2014<br>\$13,331,212<br>\$5,526,391<br>\$10,656,678<br>\$695,235<br>\$1,248,484 | Variance<br>21.42%<br>24.91%<br>9.06%<br>18.34%<br>9.94% |