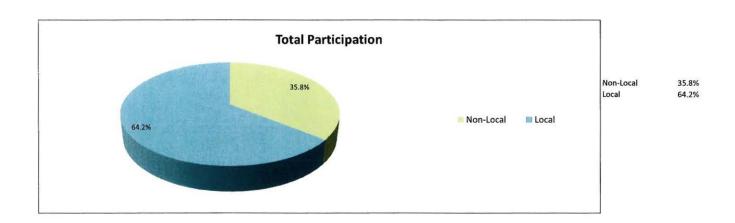

# **OMNI NASHVILLE HOTEL & CMHF EXPANSION**

**LOCAL PARTICIPATION** 

**PROJECT TO DATE** AS OF 09/30/2012

| Total Local  | Non-Local    | GRAND TOTAL  |
|--------------|--------------|--------------|
| \$51,001,510 | \$28,380,053 | \$79,381,563 |
| 64.2%        | 35.8%        | 100%         |

| TOTAL LOCAL PARTICIPATION | 64.2% | E2 |
|---------------------------|-------|----|
| TOTAL LOCAL PARTICIPATION | 04.2% | 33 |