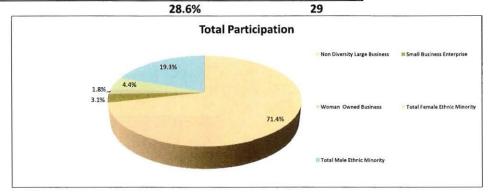

#### PROJECT TO DATE AS OF 09/30/2012

|                     |               |                 |                    |              |                                  |                     |                     |               |                           |                                    |                                    |                      |                                 |                    |                            | GRAND TOTAL    |              |
|---------------------|---------------|-----------------|--------------------|--------------|----------------------------------|---------------------|---------------------|---------------|---------------------------|------------------------------------|------------------------------------|----------------------|---------------------------------|--------------------|----------------------------|----------------|--------------|
|                     |               |                 |                    |              |                                  | gleson (d           | NEW TO STANDARD THE | RITY BUSINES  | DESCRIPTION OF THE PERSON | ISE                                |                                    | TOTAL DBE PA         |                                 |                    |                            |                |              |
|                     |               | ETHNIC MINOR    | ITY MALE ON        | LY           |                                  |                     | ETHNIC N            | MINORITY FEM  | ALE ONLY                  |                                    | a process on the                   | OTHER                | OTHER DBE                       |                    |                            | Non Diversity  | GRAND        |
| African<br>American | Hispanic      | Asian Pacific   | Native<br>American | Hasidic Jews | Total Male<br>Ethnic<br>Minority | African<br>American | Hispanic<br>Female  | Asian Pacific | Native<br>American        | Total Female<br>Ethnic<br>Minority | Total Minority Business Enterprise | Woman Owned Business | Small<br>Business<br>Enterprise | Total Other<br>DBE | Total DBE<br>Participation | Large Business | TOTAL        |
| \$15,238,021        | \$0           | \$0             | \$0                | \$0          | \$15,238,021                     | \$0                 | \$3,495,143         | \$0           | \$0                       | \$3,495,143                        | \$18,733,164                       | \$1,451,343          | \$2,476,616                     | \$3,927,959        | \$22,661,124               | \$56,472,847   | \$79,133,971 |
| Percentage of N     | inority Busin | ness Enterprise |                    |              | 81.3%                            |                     |                     |               |                           | 18.7%                              | 100%                               |                      |                                 |                    | 47.5                       |                |              |
| Percentage of A     | II DBE Partic | ipation         |                    |              | 67.2%                            |                     |                     |               |                           | 15.4%                              | 82.7%                              |                      |                                 | 17.3%              | 100%                       |                |              |
| Percentage of G     | rand Total    |                 |                    |              | 19.3%                            |                     |                     |               |                           | 4.4%                               | 23.7%                              | 1.8%                 | 3.1%                            | 5.0%               | 28.6%                      | 71.4%          | 100%         |

| DBE PARTICIPATION SUMMARY | % OF TOTAL | # OF COMPANIES |
|---------------------------|------------|----------------|
| MINORITY OWNED BUSINESSES | 23.7%      | 12             |
| WOMEN OWNED BUSINESSES    | 1.8%       | 9              |
| SMALL BUSINESS ENTERPRISE | 3.1%       | 8              |