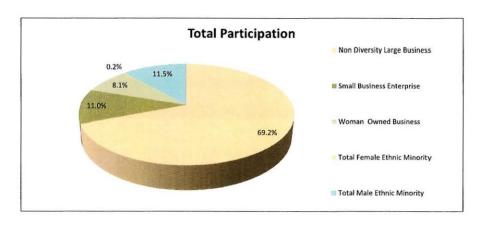

#### **PROJECT TO DATE**

As of 9/30/2012

|                     |              |                 |             |              |                                  |                     |                                                                                                                                                                                                                                                                                                                                                                                                                                                                                                                                                                                                                                                                                                                                                                                                                                                                                                                                                                                                                                                                                                                                                                                                                                                                                                                                                                                                                                                                                                                                                                                                                                                                                                                                                                                                                                                                                                                                                                                                                                                                                                                                |               |                    |                                       |                                          |                            |                                           |              | WITHER DAY                 | GRAND TOTAL                     |               |
|---------------------|--------------|-----------------|-------------|--------------|----------------------------------|---------------------|--------------------------------------------------------------------------------------------------------------------------------------------------------------------------------------------------------------------------------------------------------------------------------------------------------------------------------------------------------------------------------------------------------------------------------------------------------------------------------------------------------------------------------------------------------------------------------------------------------------------------------------------------------------------------------------------------------------------------------------------------------------------------------------------------------------------------------------------------------------------------------------------------------------------------------------------------------------------------------------------------------------------------------------------------------------------------------------------------------------------------------------------------------------------------------------------------------------------------------------------------------------------------------------------------------------------------------------------------------------------------------------------------------------------------------------------------------------------------------------------------------------------------------------------------------------------------------------------------------------------------------------------------------------------------------------------------------------------------------------------------------------------------------------------------------------------------------------------------------------------------------------------------------------------------------------------------------------------------------------------------------------------------------------------------------------------------------------------------------------------------------|---------------|--------------------|---------------------------------------|------------------------------------------|----------------------------|-------------------------------------------|--------------|----------------------------|---------------------------------|---------------|
|                     |              | THNIC MINOR     | ITY MALE ON | IIV          | 107.37                           |                     | THE RESERVE TO SHEET WHEN THE PARTY OF THE P | RITY BUSINES  |                    | ISE                                   |                                          | TOTAL                      | OTHER DBE                                 |              |                            |                                 | GRAND         |
| African<br>American | Hispanic     | Asian Pacific   | Native      | Hasidic Jews | Total Male<br>Ethnic<br>Minority | African<br>American | Hispanic<br>Female                                                                                                                                                                                                                                                                                                                                                                                                                                                                                                                                                                                                                                                                                                                                                                                                                                                                                                                                                                                                                                                                                                                                                                                                                                                                                                                                                                                                                                                                                                                                                                                                                                                                                                                                                                                                                                                                                                                                                                                                                                                                                                             | Asian Pacific | Native<br>American | Total<br>Female<br>Ethnic<br>Minority | Total Minority<br>Business<br>Enterprise | Woman<br>Owned<br>Business | Woman Small<br>Owned Business Total Other |              | Total DBE<br>Participation | Non Diversity<br>Large Business | TOTAL         |
| \$42,084,416        | \$87,135     | \$2,716,839     | \$285,000   | \$0          | \$45,173,390                     | \$681,950           | \$235,630                                                                                                                                                                                                                                                                                                                                                                                                                                                                                                                                                                                                                                                                                                                                                                                                                                                                                                                                                                                                                                                                                                                                                                                                                                                                                                                                                                                                                                                                                                                                                                                                                                                                                                                                                                                                                                                                                                                                                                                                                                                                                                                      | \$0           | \$0                | \$917,580                             | \$46,090,970                             | \$31,954,691               | \$43,448,201                              | \$75,402,892 | \$121,493,862              | \$272,356,837                   | \$393,850,700 |
| Percentage of       | Minority Bu  | siness Enterpri | se          |              | 98.0%                            |                     |                                                                                                                                                                                                                                                                                                                                                                                                                                                                                                                                                                                                                                                                                                                                                                                                                                                                                                                                                                                                                                                                                                                                                                                                                                                                                                                                                                                                                                                                                                                                                                                                                                                                                                                                                                                                                                                                                                                                                                                                                                                                                                                                |               |                    | 2.0%                                  | 100%                                     |                            |                                           |              |                            |                                 |               |
| Percentage of       | All DBE Part | icipation       |             |              | 37.2%                            |                     |                                                                                                                                                                                                                                                                                                                                                                                                                                                                                                                                                                                                                                                                                                                                                                                                                                                                                                                                                                                                                                                                                                                                                                                                                                                                                                                                                                                                                                                                                                                                                                                                                                                                                                                                                                                                                                                                                                                                                                                                                                                                                                                                |               |                    | 0.8%                                  | 37.9%                                    |                            |                                           | 62.1%        | 100%                       |                                 |               |
| Percentage of       | Grand Total  |                 |             |              | 11.5%                            |                     |                                                                                                                                                                                                                                                                                                                                                                                                                                                                                                                                                                                                                                                                                                                                                                                                                                                                                                                                                                                                                                                                                                                                                                                                                                                                                                                                                                                                                                                                                                                                                                                                                                                                                                                                                                                                                                                                                                                                                                                                                                                                                                                                |               |                    | 0.2%                                  | 11.7%                                    | 8.1%                       | 11.0%                                     | 19.1%        | 30.8%                      | 69.2%                           | 100%          |

| DBE PARTICIPATION SUMMARY | % OF TOTAL | # OF COMPANIES |
|---------------------------|------------|----------------|
| MINORITY OWNED BUSINESSES | 11.7%      | 47             |
| WOMEN OWNED BUSINESSES    | 8.1%       | 38             |
| SMALL BUSINESS ENTERPRISE | 11.0%      | 44             |
| TOTAL                     | 30.8%      | 129            |