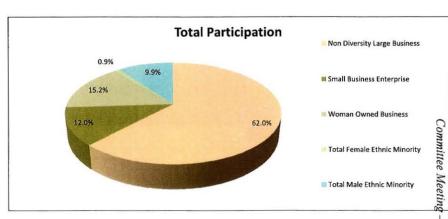

#### 3rd Quarter 2012

|                     |              |                  |                    |              |                                  |                     |                    |               |                    |                                       |                                          |                                    |                                 |                    |                            | GRAND TOTAL    |              |
|---------------------|--------------|------------------|--------------------|--------------|----------------------------------|---------------------|--------------------|---------------|--------------------|---------------------------------------|------------------------------------------|------------------------------------|---------------------------------|--------------------|----------------------------|----------------|--------------|
|                     |              |                  |                    |              |                                  |                     | TOTAL MIN          | ORITY BUSINE  | SS ENTERPR         | ISE                                   |                                          | TOTAL DBE PARTICIPATION  OTHER DBE |                                 |                    |                            | Non Diversity  | GRAND        |
|                     |              | THNIC MINORI     | TY MALE ON         | NLY          |                                  |                     | ETHNIC             | MINORITY FEM  | ALE ONLY           |                                       |                                          |                                    |                                 |                    | THE RESERVE                |                |              |
| African<br>American | Hispanic     | Asian Pacific    | Native<br>American | Hasidic Jews | Total Male<br>Ethnic<br>Minority | African<br>American | Hispanic<br>Female | Asian Pacific | Native<br>American | Total<br>Female<br>Ethnic<br>Minority | Total Minority<br>Business<br>Enterprise | Woman<br>Owned<br>Business         | Small<br>Business<br>Enterprise | Total Other<br>DBE | Total DBE<br>Participation | Large Business | TOTAL        |
| \$2,064,231         | \$1,890      | \$177,328        | \$66,864           | \$0          | \$2,310,313                      | \$24,199            | \$183,950          | \$0           | \$0                | \$208,149                             | \$2,518,462                              | \$3,559,650                        | \$2,813,956                     | \$6,373,606        | \$8,892,068                | \$14,521,827   | \$23,413,894 |
| Percentage of       | Minority Bu  | siness Enterpris | е                  |              | 91.7%                            |                     |                    |               |                    | 8.3%                                  | 100%                                     | Herri Tes                          | nkania i                        |                    |                            |                |              |
| Percentage of       | All DBE Part | icipation        |                    |              | 26.0%                            |                     |                    |               |                    | 2.3%                                  | 28.3%                                    |                                    |                                 | 71.7%              | 100%                       |                |              |
| Percentage of       | Grand Total  |                  |                    |              | 9.87%                            |                     |                    |               |                    | 0.89%                                 | 10.8%                                    | 15.2%                              | 12.0%                           | 27.2%              | 38.0%                      | 62.0%          | 100%         |