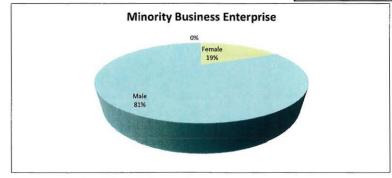

#### PROJECT TO DATE AS OF 09/30/2012

|                     |               |                 |                    |              |                                  |                     |                     |               |                           |                                    |                                    |                      |                                 |                    |                            | GRAND TOTAL    |              |
|---------------------|---------------|-----------------|--------------------|--------------|----------------------------------|---------------------|---------------------|---------------|---------------------------|------------------------------------|------------------------------------|----------------------|---------------------------------|--------------------|----------------------------|----------------|--------------|
|                     |               |                 |                    |              |                                  | gleson (d           | NEW TO STANDARD THE | RITY BUSINES  | DESCRIPTION OF THE PERSON | ISE                                |                                    | TOTAL DBE PA         |                                 |                    |                            |                |              |
|                     |               | ETHNIC MINOR    | ITY MALE ON        | LY           |                                  |                     | ETHNIC N            | MINORITY FEM  | ALE ONLY                  |                                    | a process on the                   | OTHER                | OTHER DBE                       |                    |                            | Non Diversity  | GRAND        |
| African<br>American | Hispanic      | Asian Pacific   | Native<br>American | Hasidic Jews | Total Male<br>Ethnic<br>Minority | African<br>American | Hispanic<br>Female  | Asian Pacific | Native<br>American        | Total Female<br>Ethnic<br>Minority | Total Minority Business Enterprise | Woman Owned Business | Small<br>Business<br>Enterprise | Total Other<br>DBE | Total DBE<br>Participation | Large Business | TOTAL        |
| \$15,238,021        | \$0           | \$0             | \$0                | \$0          | \$15,238,021                     | \$0                 | \$3,495,143         | \$0           | \$0                       | \$3,495,143                        | \$18,733,164                       | \$1,451,343          | \$2,476,616                     | \$3,927,959        | \$22,661,124               | \$56,472,847   | \$79,133,971 |
| Percentage of N     | inority Busin | ness Enterprise |                    |              | 81.3%                            |                     |                     |               |                           | 18.7%                              | 100%                               |                      |                                 |                    | 47.5                       |                |              |
| Percentage of A     | II DBE Partic | ipation         |                    |              | 67.2%                            |                     |                     |               |                           | 15.4%                              | 82.7%                              |                      |                                 | 17.3%              | 100%                       |                |              |
| Percentage of G     | rand Total    |                 |                    |              | 19.3%                            |                     |                     |               |                           | 4.4%                               | 23.7%                              | 1.8%                 | 3.1%                            | 5.0%               | 28.6%                      | 71.4%          | 100%         |

| DBE PARTICIPATION SUMMARY | % OF TOTAL | # OF COMPANIES |
|---------------------------|------------|----------------|
| MINORITY OWNED BUSINESSES | 23.7%      | 12             |
| WOMEN OWNED BUSINESSES    | 1.8%       | 9              |
| SMALL BUSINESS ENTERPRISE | 3.1%       | 8              |