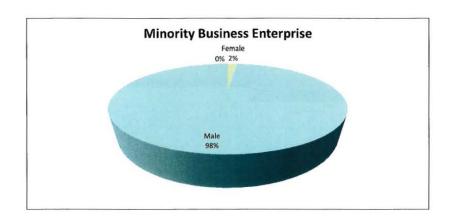

#### **DBE PARTICIPATION**

#### **PROJECT TO DATE**

As of 9/30/2012

|                     |              |                 |             |              |                                  |                     |                                                                                                                                                                                                                                                                                                                                                                                                                                                                                                                                                                                                                                                                                                                                                                                                                                                                                                                                                                                                                                                                                                                                                                                                                                                                                                                                                                                                                                                                                                                                                                                                                                                                                                                                                                                                                                                                                                                                                                                                                                                                                                                                |               |                    |                                       |                                          |                            |                                           |              | WITHER DAY                 | GRAND TOTAL                     |               |
|---------------------|--------------|-----------------|-------------|--------------|----------------------------------|---------------------|--------------------------------------------------------------------------------------------------------------------------------------------------------------------------------------------------------------------------------------------------------------------------------------------------------------------------------------------------------------------------------------------------------------------------------------------------------------------------------------------------------------------------------------------------------------------------------------------------------------------------------------------------------------------------------------------------------------------------------------------------------------------------------------------------------------------------------------------------------------------------------------------------------------------------------------------------------------------------------------------------------------------------------------------------------------------------------------------------------------------------------------------------------------------------------------------------------------------------------------------------------------------------------------------------------------------------------------------------------------------------------------------------------------------------------------------------------------------------------------------------------------------------------------------------------------------------------------------------------------------------------------------------------------------------------------------------------------------------------------------------------------------------------------------------------------------------------------------------------------------------------------------------------------------------------------------------------------------------------------------------------------------------------------------------------------------------------------------------------------------------------|---------------|--------------------|---------------------------------------|------------------------------------------|----------------------------|-------------------------------------------|--------------|----------------------------|---------------------------------|---------------|
|                     |              | THNIC MINOR     | ITY MALE ON | IIV          | 107.37                           |                     | THE RESERVE TO SHEET WHEN THE PARTY OF THE P | RITY BUSINES  |                    | ISE                                   |                                          | TOTAL                      | OTHER DBE                                 |              |                            |                                 | GRAND         |
| African<br>American | Hispanic     | Asian Pacific   | Native      | Hasidic Jews | Total Male<br>Ethnic<br>Minority | African<br>American | Hispanic<br>Female                                                                                                                                                                                                                                                                                                                                                                                                                                                                                                                                                                                                                                                                                                                                                                                                                                                                                                                                                                                                                                                                                                                                                                                                                                                                                                                                                                                                                                                                                                                                                                                                                                                                                                                                                                                                                                                                                                                                                                                                                                                                                                             | Asian Pacific | Native<br>American | Total<br>Female<br>Ethnic<br>Minority | Total Minority<br>Business<br>Enterprise | Woman<br>Owned<br>Business | Woman Small<br>Owned Business Total Other |              | Total DBE<br>Participation | Non Diversity<br>Large Business | TOTAL         |
| \$42,084,416        | \$87,135     | \$2,716,839     | \$285,000   | \$0          | \$45,173,390                     | \$681,950           | \$235,630                                                                                                                                                                                                                                                                                                                                                                                                                                                                                                                                                                                                                                                                                                                                                                                                                                                                                                                                                                                                                                                                                                                                                                                                                                                                                                                                                                                                                                                                                                                                                                                                                                                                                                                                                                                                                                                                                                                                                                                                                                                                                                                      | \$0           | \$0                | \$917,580                             | \$46,090,970                             | \$31,954,691               | \$43,448,201                              | \$75,402,892 | \$121,493,862              | \$272,356,837                   | \$393,850,700 |
| Percentage of       | Minority Bu  | siness Enterpri | se          |              | 98.0%                            |                     |                                                                                                                                                                                                                                                                                                                                                                                                                                                                                                                                                                                                                                                                                                                                                                                                                                                                                                                                                                                                                                                                                                                                                                                                                                                                                                                                                                                                                                                                                                                                                                                                                                                                                                                                                                                                                                                                                                                                                                                                                                                                                                                                |               |                    | 2.0%                                  | 100%                                     |                            |                                           |              |                            |                                 |               |
| Percentage of       | All DBE Part | icipation       |             |              | 37.2%                            |                     |                                                                                                                                                                                                                                                                                                                                                                                                                                                                                                                                                                                                                                                                                                                                                                                                                                                                                                                                                                                                                                                                                                                                                                                                                                                                                                                                                                                                                                                                                                                                                                                                                                                                                                                                                                                                                                                                                                                                                                                                                                                                                                                                |               |                    | 0.8%                                  | 37.9%                                    |                            |                                           | 62.1%        | 100%                       |                                 |               |
| Percentage of       | Grand Total  |                 |             |              | 11.5%                            |                     |                                                                                                                                                                                                                                                                                                                                                                                                                                                                                                                                                                                                                                                                                                                                                                                                                                                                                                                                                                                                                                                                                                                                                                                                                                                                                                                                                                                                                                                                                                                                                                                                                                                                                                                                                                                                                                                                                                                                                                                                                                                                                                                                |               |                    | 0.2%                                  | 11.7%                                    | 8.1%                       | 11.0%                                     | 19.1%        | 30.8%                      | 69.2%                           | 100%          |