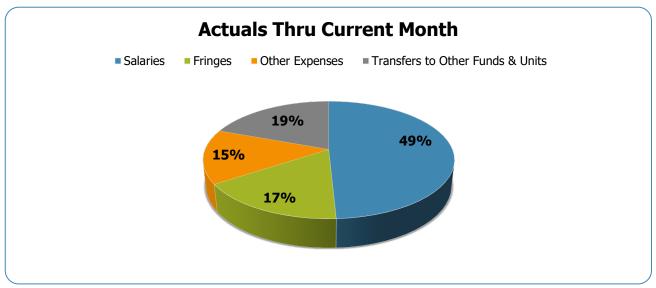

#### MNPS Operating

| Groups                             | Prior Annual<br>Budget | Prior YTD<br>Budget | Prior YTD<br>Actuals | Prior YTD<br>Variance % | Prior YTD<br>Variance \$ | Current Annual<br>Budget | Current YTD<br>Budget | Current Month<br>Actuals | Current YTD Actuals | Current YTD Variance % | Current YTD Variance \$ | FY22-FY21<br>Act. Variance |
|------------------------------------|------------------------|---------------------|----------------------|-------------------------|--------------------------|--------------------------|-----------------------|--------------------------|---------------------|------------------------|-------------------------|----------------------------|
| EXPENSES & TRANSFERS:              | =                      |                     |                      |                         | ,                        |                          | = 3.3.343             |                          |                     |                        |                         |                            |
| Salaries:                          |                        |                     |                      |                         |                          |                          |                       |                          |                     |                        |                         |                            |
| Regular Pay                        | 429,527,524            | 143,175,841         | 141,130,323          | 98.6%                   | 2,045,518                | 494,023,000              | 164,674,333           | 21,463,908               | 131,270,053         | 79.7%                  | 33,404,280              | (9,860,270)                |
| Overtime                           | 1,905,400              | 635,133             | 306,054              | 48.2%                   | 329,079                  | 2,439,200                | 813,067               | 139,223                  | 714,381             | 87.9%                  | 98,686                  | 408,327                    |
| All Other Salary Codes             | 7,633,700              | 2,544,567           | 5,170,513            | 203.2%                  | (2,625,946)              | 16,502,100               | 5,500,700             | 546,766                  | 3,992,321           | 72.6%                  | 1,508,379               | (1,178,192)                |
| Total Salaries                     | 439,066,624            | 146,355,541         | 146,606,890          | 100.2%                  | (251,349)                | 512,964,300              | 170,988,100           | 22,149,897               | 135,976,755         | 79.5%                  | 35,011,345              | (10,630,135)               |
| Fringes                            | 180,948,276            | 60,316,092          | 49,251,063           | 81.7%                   | 11,065,029               | 178,743,000              | 59,581,000            | 7,972,809                | 45,471,218          | 76.3%                  | 14,109,782              | (3,779,845)                |
| Other Expenses:                    |                        |                     |                      |                         |                          |                          |                       |                          |                     |                        |                         |                            |
| Utilities                          | 25,408,000             | 8,469,333           | 5,907,523            | 69.8%                   | 2,561,810                | 24,156,000               | 8,052,000             | 2,335,298                | 7,167,944           | 89.0%                  | 884,056                 | 1,260,421                  |
| Professional & Purchased Services  | 41,362,300             | 13,787,433          | 11,830,911           | 85.8%                   | 1,956,522                | 47,909,200               | 15,969,733            | 4,131,720                | 15,075,624          | 94.4%                  | 894,109                 | 3,244,713                  |
| Travel, Tuition & Dues             | 1,683,000              | 561,000             | 307,383              | 54.8%                   | 253,617                  | 1,864,700                | 621,567               | 78,377                   | 261,935             | 42.1%                  | 359,632                 | (45,448)                   |
| Communications                     | 2,252,800              | 750,933             | 613,774              | 81.7%                   | 137,159                  | 2,462,100                | 820,700               | 450,254                  | 1,041,974           | 127.0%                 | (221,274)               | 428,200                    |
| Repairs & Maintenance Services     | 5,218,800              | 1,739,600           | 780,324              | 44.9%                   | 959,276                  | 2,972,600                | 990,867               | 156,402                  | 631,583             | 63.7%                  | 359,284                 | (148,741)                  |
| Internal Service Fees              | 3,913,200              | 1,304,400           | 1,305,228            | 100.1%                  | (828)                    | 3,756,500                | 1,252,167             | 313,042                  | 1,252,167           | 100.0%                 | (0)                     | (53,061)                   |
| All Other Expenses                 | 59,828,400             | 19,942,800          | 19,752,304           | 99.0%                   | 190,496                  | 63,195,300               | 21,065,100            | 2,210,165                | 15,936,962          | 75.7%                  | 5,128,138               | (3,815,342)                |
| Total Other Expenses               | 139,666,500            | 46,555,500          | 40,497,447           | 87.0%                   | 6,058,053                | 146,316,400              | 48,772,133            | 9,675,258                | 41,368,189          | 84.8%                  | 7,403,944               | 870,742                    |
| Transfers to Other Funds & Units   | 173,970,700            | 57,990,233          | 44,471,584           | 76.7%                   | 13,518,649               | 176,637,900              | 58,879,300            | 18,958,475               | 53,532,518          | 90.9%                  | 5,346,782               | 9,060,934                  |
| TOTAL EXPENSES & TRANSFERS         | 933,652,100            | 311,217,367         | 280,826,984          | 90.2%                   | 30,390,383               | 1,014,661,600            | 338,220,533           | 58,756,439               | 276,348,680         | 81.7%                  | 61,871,853              | (4,478,304)                |
| REVENUES & TRANSFERS:              |                        |                     |                      |                         |                          |                          |                       |                          |                     |                        |                         |                            |
| NEVEROLO & TRUMOLEMO.              |                        |                     |                      |                         |                          |                          |                       |                          |                     |                        |                         |                            |
| Charges, Commissions & Fees        | 2,250,000              | 750,000             | 282,099              | 37.6%                   | 467,901                  | 2,250,000                | 750,000               | 49,209                   | 190,129             | 25.4%                  | 559,871                 | (91,970)                   |
| Other Governments & Agencies:      |                        |                     |                      |                         |                          |                          |                       |                          |                     |                        |                         |                            |
| Federal Direct                     | -                      | -                   | -                    | 0.0%                    | -                        | -                        | -                     | -                        | -                   | 0.0%                   | -                       | -                          |
| Fed Through State Pass-Through     | 500,000                | 166,667             | 252,133              | 151.3%                  | (85,466)                 | 500,000                  | 166,667               | 190,188                  | 199,717             | 119.8%                 | (33,050)                | (52,416)                   |
| Fed Through Other Pass-Through     | -                      | -                   | -                    | 0.0%                    | -                        | -                        | -                     | -                        | -                   | 0.0%                   | -                       | - (0.407.005)              |
| State Direct                       | 288,467,800            | 96,155,933          | 86,389,568           | 89.8%                   | 9,766,365                | 285,619,700              | 95,206,567            | 28,091,460               | 84,221,683          | 88.5%<br>0.0%          | 10,984,884              | (2,167,885)                |
| Other Government & Agencies        | 10,000                 | 3,333               |                      | 0.0%                    | 3,333                    | 10,000                   | 3,333                 | <u>-</u>                 | <u>-</u>            | 0.0%                   | 3,333                   | <u> </u>                   |
| Total Other Governments & Agencies | 288,977,800            | 96,325,933          | 86,641,701           | 89.9%                   | 9,684,232                | 286,129,700              | 95,376,567            | 28,281,648               | 84,421,400          | 88.5%                  | 10,955,167              | (2,220,301)                |
| Other Revenue:                     |                        |                     |                      |                         |                          |                          |                       |                          |                     |                        |                         |                            |
| Property Taxes                     | 431,608,100            | 143,869,367         | 12,135,871           | 8.4%                    | 131,733,496              | 458,308,900              | 152,769,633           | 9,632,916                | 11,761,674          | 7.7%                   | 141,007,959             | (374,197)                  |
| Local Option Sales Tax             | 178,361,400            | 59,453,800          | 33,383,297           | 56.1%                   | 26,070,503               | 250,083,200              | 83,361,067            | 26,091,870               | 53,259,465          | 63.9%                  | 30,101,602              | 19,876,168                 |
| Other Tax, Licences & Permits      | 17,182,100             | 5,727,367           | 1,355,708            | 23.7%                   | 4,371,659                | 12,995,600               | 4,331,867             | 2,475,230                | 5,204,467           | 120.1%                 | (872,600)               | 3,848,759                  |
| Fines, Forfeits & Penalties        | 1,200                  | 400                 | -                    | 0.0%                    | 400                      | 1,200                    | 400                   |                          | 75                  | 18.8%                  | 325                     | 75                         |
| Compensation from Property         | 1,640,000              | 546,667             | 595,745              | 109.0%                  | (49,078)                 | 2,443,000                | 814,333               | 131,421                  | 701,868             | 86.2%                  | 112,465                 | 106,123                    |
| Miscellaneous Revenue              | 150,000                | 50,000              | 194,539              | 389.1%                  | (144,539)                | 150,000                  | 50,000                | 135,805                  | 190,014             | 380.0%                 | (140,014)               | (4,525)                    |
| Total Other Revenue                | 628,942,800            | 209,647,600         | 47,665,160           | 22.7%                   | 161,982,440              | 723,981,900              | 241,327,300           | 38,467,242               | 71,117,563          | 29.5%                  | 170,209,737             | 23,452,403                 |
| Transfers From Other Funds & Units | 13,481,500             | 4,493,833           | 4,820,862            | 107.3%                  | (327,029)                | 2,300,000                | 766,667               | 3,145,900                | 3,145,900           | 410.3%                 | (2,379,233)             | (1,674,962)                |
| TOTAL REVENUE & TRANSFERS          | 933,652,100            | 311,217,367         | 139,409,822          | 44.8%                   | 171,807,545              | 1,014,661,600            | 338,220,533           | 69,943,999               | 158,874,992         | 47.0%                  | 179,345,541             | 19,465,170                 |

# MNPS Operating Fund Expenditures Summary FY21-22 as of October 2021