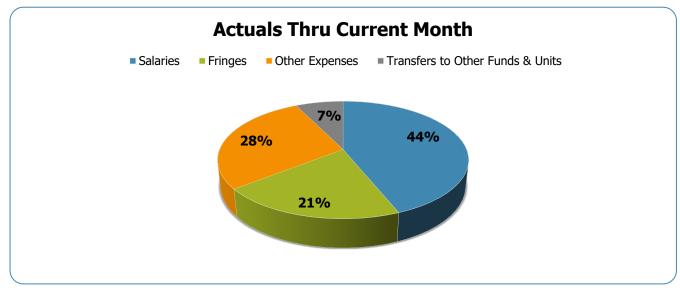

#### All Departments GSD General

| Crauna                                | Prior Annual  | Prior YTD   | Prior YTD   | Prior YTD           | Prior YTD Variance \$ | Current Annual | Current YTD | Current Month<br>Actuals | Current YTD | Current YTD | Current YTD          | FY22-FY21               |
|---------------------------------------|---------------|-------------|-------------|---------------------|-----------------------|----------------|-------------|--------------------------|-------------|-------------|----------------------|-------------------------|
| Groups EXPENSES & TRANSFERS:          | Budget        | Budget      | Actuals     | Variance %          | variance \$           | Budget         | Budget      | Actuals                  | Actuals     | Variance %  | Variance \$          | Act. Variance           |
| EXPENSES & TRANSPERS.                 |               |             |             |                     |                       |                |             |                          |             |             |                      |                         |
| Salaries:                             |               |             |             |                     |                       |                |             |                          |             |             |                      |                         |
| Regular Pay                           | 363,155,400   | 121,051,800 | 107,855,417 | 89.1%               | 13,196,383            | 430,547,900    | 143,515,967 | 34,125,758               | 111,562,063 | 77.7%       | 31,953,904           | 3,706,646               |
| Overtime                              | 10,752,800    | 3,584,267   | 4,011,096   | 111.9%              | (426,829)             | 11,641,700     | 3,880,567   | 2,060,702                | 7,915,475   | 204.0%      | (4,034,908)          | 3,904,379               |
| All Other Salary Codes                | 46,101,100    | 15,367,033  | 20,865,017  | 135.8%              | (5,497,984)           | 22,881,800     | 7,627,267   | 8,676,287                | 26,054,805  | 341.6%      | (18,427,538)         | 5,189,788               |
| Total Salaries                        | 420,009,300   | 140,003,100 | 132,731,530 | 94.8%               | 7,271,570             | 465,071,400    | 155,023,800 | 44,862,747               | 145,532,343 | 93.9%       | 9,491,457            | 12,800,813              |
| Fringes                               | 214,872,600   | 71,624,200  | 66,621,757  | 93.0%               | 5,002,443             | 225,171,500    | 75,057,167  | 16,011,594               | 67,892,499  | 90.5%       | 7,164,668            | 1,270,742               |
| Other Expenses:                       |               |             |             |                     |                       |                |             |                          |             |             |                      |                         |
| Utilities                             | 21,539,900    | 7,179,967   | 5,633,183   | 78.5%               | 1,546,784             | 18,489,600     | 6,163,200   | 1,634,601                | 6,527,461   | 105.9%      | (364,261)            | 894,278                 |
| Professional & Purchased Services     | 72,459,200    | 24,153,067  | 23,744,754  | 98.3%               | 408,313               | 73,832,200     | 24,610,733  | 5,724,567                | 22,416,994  | 91.1%       | 2,193,739            | (1,327,760)             |
| Travel, Tuition & Dues                | 1,871,300     | 623,767     | 431,489     | 69.2%               | 192,278               | 2,799,400      | 933,133     | 139,309                  | 675,125     | 72.4%       | 258,008              | 243,636                 |
| Communications                        | 7,449,800     | 2,483,267   | 2,401,444   | 96.7%               | 81,823                | 8,667,900      | 2,889,300   | 567,998                  | 2,427,592   | 84.0%       | 461,708              | 26,148                  |
| Repairs & Maintenance Services        | 9,448,100     | 3,149,367   | 3,583,732   | 113.8%              | (434,365)             | 11,653,500     | 3,884,500   | 863,085                  | 3,157,673   | 81.3%       | 726,827              | (426,059)               |
| Internal Service Fees                 | 31,497,000    | 10,499,000  | 10,391,285  | 99.0%               | 107,715               | 38,319,200     | 12,773,067  | 3,162,658                | 12,650,634  | 99.0%       | 122,433              | 2,259,349               |
| All Other Expenses                    | 128,774,800   | 42,924,933  | 52,207,599  | 121.6%              | (9,282,666)           | 177,715,100    | 59,238,367  | 11,550,323               | 46,232,395  | 78.0%       | 13,005,972           | (5,975,204)             |
| All Other Expenses                    | 120,774,000   | 42,924,900  | 32,201,333  | 121.070             | (9,202,000)           | 177,710,100    | 39,230,301  | 11,000,020               | 40,232,393  | 10.070      | 13,003,912           | (3,973,204)             |
| Total Other Expenses                  | 273,040,100   | 91,013,367  | 98,393,486  | 108.1%              | (7,380,119)           | 331,476,900    | 110,492,300 | 23,642,541               | 94,087,874  | 85.2%       | 16,404,426           | (4,305,612)             |
| Transfers to Other Funds & Units      | 137,057,600   | 45,685,867  | 22,700,543  | 49.7%               | 22,985,324            | 113,159,500    | 37,719,833  | 8,287,317                | 24,168,069  | 64.1%       | 13,551,764           | 1,467,526               |
| <b>TOTAL EXPENSES &amp; TRANSFERS</b> | 1,044,979,600 | 348,326,533 | 320,447,316 | 92.0%               | 27,879,217            | 1,134,879,300  | 378,293,100 | 92,804,199               | 331,680,785 | 87.7%       | 46,612,315           | 11,233,469              |
| REVENUES & TRANSFERS:                 |               |             |             |                     |                       |                |             |                          |             |             |                      |                         |
|                                       |               | 40 4-0 000  |             |                     |                       |                | 40          |                          |             | /           |                      |                         |
| Charges, Commissions & Fees           | 54,468,900    | 18,156,300  | 13,454,284  | 74.1%               | 4,702,016             | 56,124,600     | 18,708,200  | 4,142,746                | 15,005,709  | 80.2%       | 3,702,491            | 1,551,425               |
| Other Governments & Agencies:         |               |             |             |                     |                       |                |             |                          |             |             |                      |                         |
| Federal Direct                        | 2,211,200     | 737,067     | (598,837)   | -81.2%              | 1,335,904             | 3,248,700      | 1,082,900   | 476,183                  | 145,597     | 13.4%       | 937,303              | 744,434                 |
| Fed Through State Pass-Through        | 2,033,300     | 677,767     | 461,244     | 68.1%               | 216,523               | 3,078,300      | 1,026,100   | 398,470                  | 1,372,202   | 133.7%      | (346,102)            | 910,958                 |
| Fed Through Other Pass-Through        | 7,800,000     | 2,600,000   | 1,241,770   | 47.8%               | 1,358,230             | 7,200,000      | 2,400,000   | 751,688                  | 1,478,482   | 61.6%       | 921,518              | 236,712                 |
| State Direct                          | 78,834,800    | 26,278,267  | 12,199,402  | 46.4%               | 14,078,865            | 103,264,100    | 34,421,367  | 8,501,790                | 13,537,908  | 39.3%       | 20,883,459           | 1,338,506               |
| Other Government & Agencies           | 42,071,200    | 14,023,733  | 37,295,790  | 265.9%              | (23,272,057)          | 7,146,300      | 2,382,100   | 16,075                   | 58,308      | 2.4%        | 2,323,792            | (37,237,482)            |
| Total Other Governments & Agencies    | 132,950,500   | 44,316,833  | 50,599,369  | 114.2%              | (6,282,536)           | 123,937,400    | 41,312,467  | 10,144,206               | 16,592,497  | 40.2%       | 24,719,970           | (34,006,872)            |
|                                       |               | ,           | 22,200,000  | , 3                 | (5,202,000)           | ,,,,,,,,,      | , ,         | , ,                      | ,,,         |             | ,                    | (0.,000,0.2)            |
| Other Revenue:                        |               |             |             |                     |                       |                |             |                          |             |             |                      |                         |
| Property Taxes                        | 624,547,100   | 208,182,367 | 32,650,164  | 15.7%               | 175,532,203           | 621,435,200    | 207,145,067 | 12,101,126               | 31,191,655  | 15.1%       | 175,953,412          | (1,458,509)             |
| Local Option Sales Tax                | 122,814,300   | 40,938,100  | 22,986,735  | 56.1%               | 17,951,365            | 161,049,600    | 53,683,200  | 16,802,749               | 34,298,248  | 63.9%       | 19,384,952           | 11,311,513              |
| Other Tax, Licences & Permits         | 100,480,600   | 33,493,533  | 32,842,793  | 98.1%               | 650,740               | 142,965,000    | 47,655,000  | 9,588,459                | 36,560,022  | 76.7%       | 11,094,978           | 3,717,229               |
| Fines, Forfeits & Penalties           | 5,619,600     | 1,873,200   | 1,146,171   | 61.2%               | 727,029               | 4,744,200      | 1,581,400   | 350,712                  | 1,291,595   | 81.7%       | 289,805              | 145,424                 |
| Compensation from Property            | 631,300       | 210,433     | 450,419     | 214.0%              | (239,986)             | 698,500        | 232,833     | 46,948                   | 246,527     | 105.9%      | (13,694)             | (203,892)               |
| Miscellaneous Revenue                 | 915,300       | 305,100     | 99,860      | 32.7%               | 205,240               | 1,011,700      | 337,233     | 208,930                  | 277,417     | 82.3%       | `59,816 <sup>′</sup> | 177,557                 |
| Total Other Revenue                   | 855,008,200   | 285,002,733 | 90,176,142  | 31.6%               | 194,826,591           | 931,904,200    | 310,634,733 | 39,098,924               | 103,865,464 | 33.4%       | 206,769,269          | 13,689,322              |
| Transfers From Other Funds & Units    | 20,307,300    | 6,769,100   | 5,462,608   | 80.7%               | 1,306,492             | 23,111,800     | 7,703,933   | 329,370                  | 3,043,341   | 39.5%       | 4,660,592            | (2,419,267)             |
| TOTAL REVENUE & TRANSFERS             | 1,062,734,900 | 354,244,967 | 159,692,403 | 45.1%               | 194,552,564           | 1,135,078,000  | 378,359,333 | 53,715,246               | 138,507,011 |             | 239,852,322          | (21,185,392)            |
| I STALKET LINGE & HARROTERO           | 1,002,707,000 | 007,E77,001 | 100,002,700 | <del>-10</del> .1/0 | 107,002,007           | 1,100,010,000  | 010,000,000 | 00,1 10,£70              | 100,007,011 | 00.070      |                      | ( <u>= 1, 100,002</u> ) |

# **GSD Expenditures Summary** FY21-22 as of October 2021