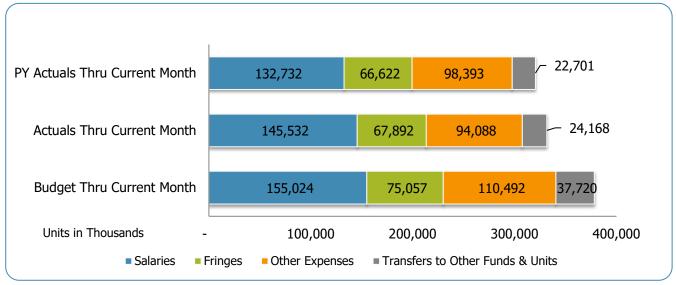

#### All Departments GSD General

| Crauna                                | Prior Annual  | Prior YTD   | Prior YTD   | Prior YTD           | Prior YTD Variance \$ | Current Annual | Current YTD | Current Month<br>Actuals | Current YTD | Current YTD | Current YTD          | FY22-FY21               |
|---------------------------------------|---------------|-------------|-------------|---------------------|-----------------------|----------------|-------------|--------------------------|-------------|-------------|----------------------|-------------------------|
| Groups EXPENSES & TRANSFERS:          | Budget        | Budget      | Actuals     | Variance %          | variance \$           | Budget         | Budget      | Actuals                  | Actuals     | Variance %  | Variance \$          | Act. Variance           |
| EXPENSES & TRANSPERS.                 |               |             |             |                     |                       |                |             |                          |             |             |                      |                         |
| Salaries:                             |               |             |             |                     |                       |                |             |                          |             |             |                      |                         |
| Regular Pay                           | 363,155,400   | 121,051,800 | 107,855,417 | 89.1%               | 13,196,383            | 430,547,900    | 143,515,967 | 34,125,758               | 111,562,063 | 77.7%       | 31,953,904           | 3,706,646               |
| Overtime                              | 10,752,800    | 3,584,267   | 4,011,096   | 111.9%              | (426,829)             | 11,641,700     | 3,880,567   | 2,060,702                | 7,915,475   | 204.0%      | (4,034,908)          | 3,904,379               |
| All Other Salary Codes                | 46,101,100    | 15,367,033  | 20,865,017  | 135.8%              | (5,497,984)           | 22,881,800     | 7,627,267   | 8,676,287                | 26,054,805  | 341.6%      | (18,427,538)         | 5,189,788               |
| Total Salaries                        | 420,009,300   | 140,003,100 | 132,731,530 | 94.8%               | 7,271,570             | 465,071,400    | 155,023,800 | 44,862,747               | 145,532,343 | 93.9%       | 9,491,457            | 12,800,813              |
| Fringes                               | 214,872,600   | 71,624,200  | 66,621,757  | 93.0%               | 5,002,443             | 225,171,500    | 75,057,167  | 16,011,594               | 67,892,499  | 90.5%       | 7,164,668            | 1,270,742               |
| Other Expenses:                       |               |             |             |                     |                       |                |             |                          |             |             |                      |                         |
| Utilities                             | 21,539,900    | 7,179,967   | 5,633,183   | 78.5%               | 1,546,784             | 18,489,600     | 6,163,200   | 1,634,601                | 6,527,461   | 105.9%      | (364,261)            | 894,278                 |
| Professional & Purchased Services     | 72,459,200    | 24,153,067  | 23,744,754  | 98.3%               | 408,313               | 73,832,200     | 24,610,733  | 5,724,567                | 22,416,994  | 91.1%       | 2,193,739            | (1,327,760)             |
| Travel, Tuition & Dues                | 1,871,300     | 623,767     | 431,489     | 69.2%               | 192,278               | 2,799,400      | 933,133     | 139,309                  | 675,125     | 72.4%       | 258,008              | 243,636                 |
| Communications                        | 7,449,800     | 2,483,267   | 2,401,444   | 96.7%               | 81,823                | 8,667,900      | 2,889,300   | 567,998                  | 2,427,592   | 84.0%       | 461,708              | 26,148                  |
| Repairs & Maintenance Services        | 9,448,100     | 3,149,367   | 3,583,732   | 113.8%              | (434,365)             | 11,653,500     | 3,884,500   | 863,085                  | 3,157,673   | 81.3%       | 726,827              | (426,059)               |
| Internal Service Fees                 | 31,497,000    | 10,499,000  | 10,391,285  | 99.0%               | 107,715               | 38,319,200     | 12,773,067  | 3,162,658                | 12,650,634  | 99.0%       | 122,433              | 2,259,349               |
| All Other Expenses                    | 128,774,800   | 42,924,933  | 52,207,599  | 121.6%              | (9,282,666)           | 177,715,100    | 59,238,367  | 11,550,323               | 46,232,395  | 78.0%       | 13,005,972           | (5,975,204)             |
| All Other Expenses                    | 120,774,000   | 42,924,900  | 32,201,333  | 121.070             | (9,202,000)           | 177,710,100    | 39,230,301  | 11,000,020               | 40,232,393  | 10.070      | 13,003,912           | (3,973,204)             |
| Total Other Expenses                  | 273,040,100   | 91,013,367  | 98,393,486  | 108.1%              | (7,380,119)           | 331,476,900    | 110,492,300 | 23,642,541               | 94,087,874  | 85.2%       | 16,404,426           | (4,305,612)             |
| Transfers to Other Funds & Units      | 137,057,600   | 45,685,867  | 22,700,543  | 49.7%               | 22,985,324            | 113,159,500    | 37,719,833  | 8,287,317                | 24,168,069  | 64.1%       | 13,551,764           | 1,467,526               |
| <b>TOTAL EXPENSES &amp; TRANSFERS</b> | 1,044,979,600 | 348,326,533 | 320,447,316 | 92.0%               | 27,879,217            | 1,134,879,300  | 378,293,100 | 92,804,199               | 331,680,785 | 87.7%       | 46,612,315           | 11,233,469              |
| REVENUES & TRANSFERS:                 |               |             |             |                     |                       |                |             |                          |             |             |                      |                         |
|                                       |               | 40 4-0 000  |             |                     |                       |                | 40          |                          |             | /           |                      |                         |
| Charges, Commissions & Fees           | 54,468,900    | 18,156,300  | 13,454,284  | 74.1%               | 4,702,016             | 56,124,600     | 18,708,200  | 4,142,746                | 15,005,709  | 80.2%       | 3,702,491            | 1,551,425               |
| Other Governments & Agencies:         |               |             |             |                     |                       |                |             |                          |             |             |                      |                         |
| Federal Direct                        | 2,211,200     | 737,067     | (598,837)   | -81.2%              | 1,335,904             | 3,248,700      | 1,082,900   | 476,183                  | 145,597     | 13.4%       | 937,303              | 744,434                 |
| Fed Through State Pass-Through        | 2,033,300     | 677,767     | 461,244     | 68.1%               | 216,523               | 3,078,300      | 1,026,100   | 398,470                  | 1,372,202   | 133.7%      | (346,102)            | 910,958                 |
| Fed Through Other Pass-Through        | 7,800,000     | 2,600,000   | 1,241,770   | 47.8%               | 1,358,230             | 7,200,000      | 2,400,000   | 751,688                  | 1,478,482   | 61.6%       | 921,518              | 236,712                 |
| State Direct                          | 78,834,800    | 26,278,267  | 12,199,402  | 46.4%               | 14,078,865            | 103,264,100    | 34,421,367  | 8,501,790                | 13,537,908  | 39.3%       | 20,883,459           | 1,338,506               |
| Other Government & Agencies           | 42,071,200    | 14,023,733  | 37,295,790  | 265.9%              | (23,272,057)          | 7,146,300      | 2,382,100   | 16,075                   | 58,308      | 2.4%        | 2,323,792            | (37,237,482)            |
| Total Other Governments & Agencies    | 132,950,500   | 44,316,833  | 50,599,369  | 114.2%              | (6,282,536)           | 123,937,400    | 41,312,467  | 10,144,206               | 16,592,497  | 40.2%       | 24,719,970           | (34,006,872)            |
|                                       |               | ,           | 22,200,000  | , 3                 | (5,202,000)           | ,,,,,,,,,      | , ,         | , ,                      | ,,,         |             | ,                    | (0.,000,0.2)            |
| Other Revenue:                        |               |             |             |                     |                       |                |             |                          |             |             |                      |                         |
| Property Taxes                        | 624,547,100   | 208,182,367 | 32,650,164  | 15.7%               | 175,532,203           | 621,435,200    | 207,145,067 | 12,101,126               | 31,191,655  | 15.1%       | 175,953,412          | (1,458,509)             |
| Local Option Sales Tax                | 122,814,300   | 40,938,100  | 22,986,735  | 56.1%               | 17,951,365            | 161,049,600    | 53,683,200  | 16,802,749               | 34,298,248  | 63.9%       | 19,384,952           | 11,311,513              |
| Other Tax, Licences & Permits         | 100,480,600   | 33,493,533  | 32,842,793  | 98.1%               | 650,740               | 142,965,000    | 47,655,000  | 9,588,459                | 36,560,022  | 76.7%       | 11,094,978           | 3,717,229               |
| Fines, Forfeits & Penalties           | 5,619,600     | 1,873,200   | 1,146,171   | 61.2%               | 727,029               | 4,744,200      | 1,581,400   | 350,712                  | 1,291,595   | 81.7%       | 289,805              | 145,424                 |
| Compensation from Property            | 631,300       | 210,433     | 450,419     | 214.0%              | (239,986)             | 698,500        | 232,833     | 46,948                   | 246,527     | 105.9%      | (13,694)             | (203,892)               |
| Miscellaneous Revenue                 | 915,300       | 305,100     | 99,860      | 32.7%               | 205,240               | 1,011,700      | 337,233     | 208,930                  | 277,417     | 82.3%       | `59,816 <sup>′</sup> | 177,557                 |
| Total Other Revenue                   | 855,008,200   | 285,002,733 | 90,176,142  | 31.6%               | 194,826,591           | 931,904,200    | 310,634,733 | 39,098,924               | 103,865,464 | 33.4%       | 206,769,269          | 13,689,322              |
| Transfers From Other Funds & Units    | 20,307,300    | 6,769,100   | 5,462,608   | 80.7%               | 1,306,492             | 23,111,800     | 7,703,933   | 329,370                  | 3,043,341   | 39.5%       | 4,660,592            | (2,419,267)             |
| TOTAL REVENUE & TRANSFERS             | 1,062,734,900 | 354,244,967 | 159,692,403 | 45.1%               | 194,552,564           | 1,135,078,000  | 378,359,333 | 53,715,246               | 138,507,011 |             | 239,852,322          | (21,185,392)            |
| I STALKET LINGE & HARROTERO           | 1,002,707,000 | 007,E77,001 | 100,002,700 | <del>-10</del> .1/0 | 107,002,007           | 1,100,010,000  | 010,000,000 | 00,1 10,£70              | 100,007,011 | 00.070      |                      | ( <u>= 1, 100,002</u> ) |

# **GSD Expenditures Summary** FY21-22 as of October 2021