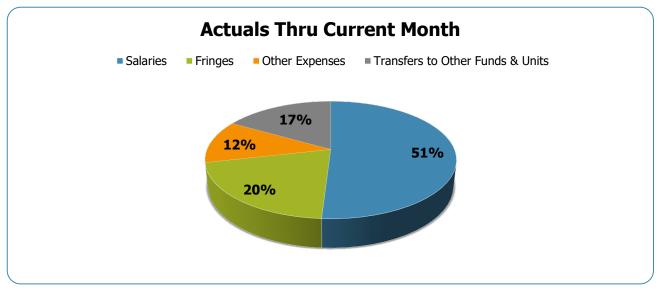

#### All Departments USD General

| Groups                                               | Prior Annual<br>Budget | Prior YTD<br>Budget    | Prior YTD<br>Actuals | Prior YTD<br>Variance % | Prior YTD<br>Variance \$ | Current Annual<br>Budget | Current YTD<br>Budget  | Current Month<br>Actuals | Current YTD<br>Actuals | Current YTD<br>Variance % | Current YTD Variance \$ | FY22-FY21<br>Act. Variance |
|------------------------------------------------------|------------------------|------------------------|----------------------|-------------------------|--------------------------|--------------------------|------------------------|--------------------------|------------------------|---------------------------|-------------------------|----------------------------|
| EXPENSES & TRANSFERS:                                |                        |                        |                      |                         | ,                        | <b></b>                  |                        |                          |                        |                           | ,                       |                            |
| Salaries:                                            |                        |                        |                      |                         |                          |                          |                        |                          |                        |                           |                         |                            |
| Regular Pay                                          | 50,429,000             | 16,809,667             | 11,259,741           | 67.0%                   | 5,549,926                | 53,993,500               | 17,997,833             | 3,026,597                | 11,789,876             | 65.5%                     | 6,207,957               | 530,135                    |
| Overtime                                             | 1,015,200<br>999,700   | 338,400<br>333,233     | 994,240              | 293.8%<br>1393.6%       | (655,840)                | 2,381,200                | 793,733<br>(500,133)   | 375,781                  | 1,205,475<br>5,574,529 | 151.9%<br>-1114.6%        | (411,742)               | 211,235                    |
| All Other Salary Codes                               | 999,700                | 333,233                | 4,643,966            | 1393.076                | (4,310,733)              | (1,500,400)              | (500,133)              | 1,670,053                | 5,574,529              | -1114.076                 | (6,074,662)             | 930,563                    |
| Total Salaries                                       | 52,443,900             | 17,481,300             | 16,897,947           | 96.7%                   | 583,353                  | 54,874,300               | 18,291,433             | 5,072,431                | 18,569,880             | 101.5%                    | (278,447)               | 1,671,933                  |
| Fringes                                              | 22,830,400             | 7,610,133              | 6,798,174            | 89.3%                   | 811,959                  | 23,149,400               | 7,716,467              | 1,922,218                | 7,460,157              | 96.7%                     | 256,310                 | 661,983                    |
| Other Expenses:                                      |                        |                        |                      |                         |                          |                          |                        |                          |                        |                           |                         |                            |
| Utilities                                            | 8,067,200              | 2,689,067              | 2,062,348            | 76.7%                   | 626,719                  | 8,093,200                | 2,697,733              | 699,371                  | 2,099,005              | 77.8%                     | 598,728                 | 36,657                     |
| Professional & Purchased Services                    | 152,700                | 50,900                 | -                    | 0.0%                    | 50,900                   | 15,000                   | 5,000                  | -                        | -                      | 0.0%                      | 5,000                   | . <del>-</del>             |
| Travel, Tuition & Dues                               | 2,000                  | 667                    | 640                  | 96.0%                   | 27                       | 11,100                   | 3,700                  | 70                       | 180                    | 4.9%                      | 3,520                   | (460)                      |
| Communications                                       | 57,900                 | 19,300                 | 12,990               | 67.3%                   | 6,310                    | 87,900                   | 29,300                 | 3,422                    | 22,386                 | 76.4%                     | 6,914                   | 9,396                      |
| Repairs & Maintenance Services Internal Service Fees | 54,000<br>5 403 800    | 18,000                 | 4,455                | 24.8%                   | 13,545<br>0              | 54,000                   | 18,000                 | 4,366                    | 6,306                  | 35.0%                     | 11,694<br>0             | 1,851                      |
| All Other Expenses                                   | 5,492,800<br>3,997,500 | 1,830,933<br>1,332,500 | 1,830,933<br>241,476 | 100.0%<br>18.1%         | 1,091,024                | 6,011,800<br>7,092,700   | 2,003,933<br>2,364,233 | 500,983<br>53,001        | 2,003,933<br>192,316   | 100.0%<br>8.1%            | 2,171,917               | 173,000<br>(49,160)        |
| All Other Expenses                                   | 3,997,300              | 1,332,300              | 241,470              | 10.170                  | 1,091,024                | 1,092,100                | 2,304,233              | 33,001                   | 192,310                | 0.170                     | 2,171,917               | (49,100)                   |
| Total Other Expenses                                 | 17,824,100             | 5,941,367              | 4,152,842            | 69.9%                   | 1,788,525                | 21,365,700               | 7,121,900              | 1,261,213                | 4,324,126              | 60.7%                     | 2,797,774               | 171,284                    |
| Transfers to Other Funds & Units                     | 40,592,800             | 13,530,933             | 16,142,585           | 119.3%                  | (2,611,652)              | 41,442,600               | 13,814,200             | 734,191                  | 6,082,027              | 44.0%                     | 7,732,173               | (10,060,558)               |
| TOTAL EXPENSES & TRANSFERS                           | 133,691,200            | 44,563,733             | 43,991,548           | 98.7%                   | 572,185                  | 140,832,000              | 46,944,000             | 8,990,053                | 36,436,190             | 77.6%                     | 10,507,810              | (7,555,358)                |
| REVENUES & TRANSFERS:                                |                        |                        |                      |                         |                          |                          |                        |                          |                        |                           |                         |                            |
| Charges, Commissions & Fees                          | 1,458,500              | 486,167                | (2,522)              | -0.5%                   | 488,689                  | 106,000                  | 35,333                 | 11,164                   | 49,356                 | 139.7%                    | (14,023)                | 51,878                     |
| -                                                    |                        | •                      |                      |                         | •                        | •                        | •                      | ,                        | •                      |                           | , , ,                   | •                          |
| Other Governments & Agencies:                        |                        |                        |                      |                         |                          |                          |                        |                          |                        |                           |                         |                            |
| Federal Direct                                       | -                      | -                      | -                    | 0.0%                    | -                        | -                        | -                      | -                        | -                      | 0.0%                      | -                       | -                          |
| Fed Through State Pass-Through                       | -                      | -                      | -                    | 0.0%                    | -                        | -                        | -                      | -                        | -                      | 0.0%                      | -                       | -                          |
| Fed Through Other Pass-Through<br>State Direct       | 402,600                | 134,200                | -                    | 0.0%<br>0.0%            | 134,200                  | 522,600                  | 174,200                | -                        | -                      | 0.0%<br>0.0%              | -<br>174,200            | -                          |
| Other Government & Agencies                          | 402,000                | 134,200                | -                    | 0.0%                    | 134,200                  | 522,000                  | 174,200                | -                        | -                      | 0.0%                      | 174,200                 | <u> </u>                   |
| Total Other Governments & Agencies                   | 402,600                | 134,200                | -                    | 0.0%                    | 134,200                  | 522,600                  | 174,200                | -                        | -                      | 0.0%                      | 174,200                 | <u>-</u>                   |
| 0.11                                                 |                        |                        |                      |                         |                          |                          |                        |                          |                        |                           |                         |                            |
| Other Revenue: Property Taxes                        | 125,591,600            | 41,863,867             | 5,206,676            | 12.4%                   | 36,657,191               | 131,050,500              | 43,683,500             | 2,393,583                | 5,005,882              | 11.5%                     | 38,677,618              | (200,794)                  |
| Local Option Sales Tax                               | -                      | -                      | -                    | 0.0%                    | -                        | -                        | -                      | -                        | -                      | 0.0%                      | -                       | -                          |
| Other Tax, Licences & Permits                        | 11,923,900             | 3,974,633              | 630,187              | 15.9%                   | 3,344,446                | 9,152,900                | 3,050,967              | 1,183,725                | 2,461,770              | 80.7%                     | 589,197                 | 1,831,583                  |
| Fines, Forfeits & Penalties                          | -                      | -                      | -                    | 0.0%                    | -                        | -                        | -                      | -                        | -                      | 0.0%                      | -                       | -                          |
| Compensation from Property                           | 100,000                | 33,333                 | -                    | 0.0%                    | 33,333                   | -                        | -                      | -                        | -                      | 0.0%                      | -                       | -                          |
| Miscellaneous Revenue                                |                        | -                      | 2,733                | 100.0%                  | (2,733)                  | -                        | -                      | (791)                    | 395                    | 100.0%                    | (395)                   | (2,338)                    |
| Total Other Revenue                                  | 137,615,500            | 45,871,833             | 5,839,596            | 12.7%                   | 40,032,237               | 140,203,400              | 46,734,467             | 3,576,517                | 7,468,047              | 16.0%                     | 39,266,420              | 1,628,451                  |
| Transfers From Other Funds & Units                   |                        | -                      | -                    | 0.0%                    | -                        | -                        | -                      | -                        | -                      | 0.0%                      | -                       | -                          |
| TOTAL REVENUE & TRANSFERS                            | 139,476,600            | 46,492,200             | 5,837,074            | 12.6%                   | 40,655,126               | 140,832,000              | 46,944,000             | 3,587,681                | 7,517,403              | 16.0%                     | 39,426,597              | 1,680,329                  |

# **USD Expenditures Summary** FY21-22 as of October 2021