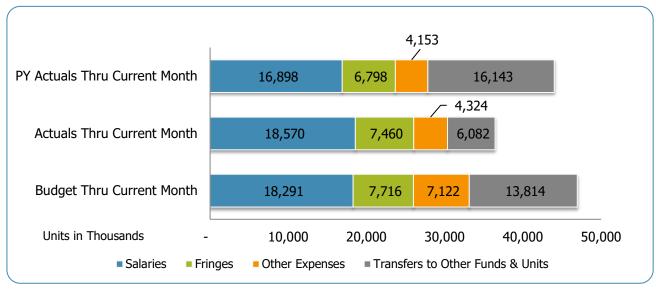

#### All Departments USD General

| Groups                                               | Prior Annual<br>Budget | Prior YTD<br>Budget    | Prior YTD<br>Actuals | Prior YTD<br>Variance % | Prior YTD<br>Variance \$ | Current Annual<br>Budget | Current YTD<br>Budget  | Current Month<br>Actuals | Current YTD<br>Actuals | Current YTD<br>Variance % | Current YTD Variance \$ | FY22-FY21<br>Act. Variance |
|------------------------------------------------------|------------------------|------------------------|----------------------|-------------------------|--------------------------|--------------------------|------------------------|--------------------------|------------------------|---------------------------|-------------------------|----------------------------|
| EXPENSES & TRANSFERS:                                |                        |                        |                      |                         | ,                        | <b></b>                  |                        |                          |                        |                           | ,                       |                            |
| Salaries:                                            |                        |                        |                      |                         |                          |                          |                        |                          |                        |                           |                         |                            |
| Regular Pay                                          | 50,429,000             | 16,809,667             | 11,259,741           | 67.0%                   | 5,549,926                | 53,993,500               | 17,997,833             | 3,026,597                | 11,789,876             | 65.5%                     | 6,207,957               | 530,135                    |
| Overtime                                             | 1,015,200<br>999,700   | 338,400<br>333,233     | 994,240              | 293.8%<br>1393.6%       | (655,840)                | 2,381,200                | 793,733<br>(500,133)   | 375,781                  | 1,205,475<br>5,574,529 | 151.9%<br>-1114.6%        | (411,742)               | 211,235                    |
| All Other Salary Codes                               | 999,700                | 333,233                | 4,643,966            | 1393.076                | (4,310,733)              | (1,500,400)              | (500,133)              | 1,670,053                | 5,574,529              | -1114.076                 | (6,074,662)             | 930,563                    |
| Total Salaries                                       | 52,443,900             | 17,481,300             | 16,897,947           | 96.7%                   | 583,353                  | 54,874,300               | 18,291,433             | 5,072,431                | 18,569,880             | 101.5%                    | (278,447)               | 1,671,933                  |
| Fringes                                              | 22,830,400             | 7,610,133              | 6,798,174            | 89.3%                   | 811,959                  | 23,149,400               | 7,716,467              | 1,922,218                | 7,460,157              | 96.7%                     | 256,310                 | 661,983                    |
| Other Expenses:                                      |                        |                        |                      |                         |                          |                          |                        |                          |                        |                           |                         |                            |
| Utilities                                            | 8,067,200              | 2,689,067              | 2,062,348            | 76.7%                   | 626,719                  | 8,093,200                | 2,697,733              | 699,371                  | 2,099,005              | 77.8%                     | 598,728                 | 36,657                     |
| Professional & Purchased Services                    | 152,700                | 50,900                 | -                    | 0.0%                    | 50,900                   | 15,000                   | 5,000                  | -                        | -                      | 0.0%                      | 5,000                   | . <del>-</del>             |
| Travel, Tuition & Dues                               | 2,000                  | 667                    | 640                  | 96.0%                   | 27                       | 11,100                   | 3,700                  | 70                       | 180                    | 4.9%                      | 3,520                   | (460)                      |
| Communications                                       | 57,900                 | 19,300                 | 12,990               | 67.3%                   | 6,310                    | 87,900                   | 29,300                 | 3,422                    | 22,386                 | 76.4%                     | 6,914                   | 9,396                      |
| Repairs & Maintenance Services Internal Service Fees | 54,000<br>5 403 800    | 18,000                 | 4,455                | 24.8%                   | 13,545<br>0              | 54,000                   | 18,000                 | 4,366                    | 6,306                  | 35.0%                     | 11,694<br>0             | 1,851                      |
| All Other Expenses                                   | 5,492,800<br>3,997,500 | 1,830,933<br>1,332,500 | 1,830,933<br>241,476 | 100.0%<br>18.1%         | 1,091,024                | 6,011,800<br>7,092,700   | 2,003,933<br>2,364,233 | 500,983<br>53,001        | 2,003,933<br>192,316   | 100.0%<br>8.1%            | 2,171,917               | 173,000<br>(49,160)        |
| All Other Expenses                                   | 3,997,300              | 1,332,300              | 241,470              | 10.170                  | 1,091,024                | 1,092,100                | 2,304,233              | 33,001                   | 192,310                | 0.170                     | 2,171,917               | (49,100)                   |
| Total Other Expenses                                 | 17,824,100             | 5,941,367              | 4,152,842            | 69.9%                   | 1,788,525                | 21,365,700               | 7,121,900              | 1,261,213                | 4,324,126              | 60.7%                     | 2,797,774               | 171,284                    |
| Transfers to Other Funds & Units                     | 40,592,800             | 13,530,933             | 16,142,585           | 119.3%                  | (2,611,652)              | 41,442,600               | 13,814,200             | 734,191                  | 6,082,027              | 44.0%                     | 7,732,173               | (10,060,558)               |
| TOTAL EXPENSES & TRANSFERS                           | 133,691,200            | 44,563,733             | 43,991,548           | 98.7%                   | 572,185                  | 140,832,000              | 46,944,000             | 8,990,053                | 36,436,190             | 77.6%                     | 10,507,810              | (7,555,358)                |
| REVENUES & TRANSFERS:                                |                        |                        |                      |                         |                          |                          |                        |                          |                        |                           |                         |                            |
| Charges, Commissions & Fees                          | 1,458,500              | 486,167                | (2,522)              | -0.5%                   | 488,689                  | 106,000                  | 35,333                 | 11,164                   | 49,356                 | 139.7%                    | (14,023)                | 51,878                     |
| -                                                    |                        | •                      |                      |                         | •                        | •                        | •                      | ,                        | •                      |                           | , , ,                   | •                          |
| Other Governments & Agencies:                        |                        |                        |                      |                         |                          |                          |                        |                          |                        |                           |                         |                            |
| Federal Direct                                       | -                      | -                      | -                    | 0.0%                    | -                        | -                        | -                      | -                        | -                      | 0.0%                      | -                       | -                          |
| Fed Through State Pass-Through                       | -                      | -                      | -                    | 0.0%                    | -                        | -                        | -                      | -                        | -                      | 0.0%                      | -                       | -                          |
| Fed Through Other Pass-Through<br>State Direct       | 402,600                | 134,200                | -                    | 0.0%<br>0.0%            | 134,200                  | 522,600                  | 174,200                | -                        | -                      | 0.0%<br>0.0%              | -<br>174,200            | -                          |
| Other Government & Agencies                          | 402,000                | 134,200                | -                    | 0.0%                    | 134,200                  | 522,000                  | 174,200                | -                        | -                      | 0.0%                      | 174,200                 | <u> </u>                   |
| Total Other Governments & Agencies                   | 402,600                | 134,200                | -                    | 0.0%                    | 134,200                  | 522,600                  | 174,200                | -                        | -                      | 0.0%                      | 174,200                 | <u>-</u>                   |
| 0.11                                                 |                        |                        |                      |                         |                          |                          |                        |                          |                        |                           |                         |                            |
| Other Revenue: Property Taxes                        | 125,591,600            | 41,863,867             | 5,206,676            | 12.4%                   | 36,657,191               | 131,050,500              | 43,683,500             | 2,393,583                | 5,005,882              | 11.5%                     | 38,677,618              | (200,794)                  |
| Local Option Sales Tax                               | -                      | -                      | -                    | 0.0%                    | -                        | -                        | -                      | -                        | -                      | 0.0%                      | -                       | -                          |
| Other Tax, Licences & Permits                        | 11,923,900             | 3,974,633              | 630,187              | 15.9%                   | 3,344,446                | 9,152,900                | 3,050,967              | 1,183,725                | 2,461,770              | 80.7%                     | 589,197                 | 1,831,583                  |
| Fines, Forfeits & Penalties                          | -                      | -                      | -                    | 0.0%                    | -                        | -                        | -                      | -                        | -                      | 0.0%                      | -                       | -                          |
| Compensation from Property                           | 100,000                | 33,333                 | -                    | 0.0%                    | 33,333                   | -                        | -                      | -                        | -                      | 0.0%                      | -                       | -                          |
| Miscellaneous Revenue                                |                        | -                      | 2,733                | 100.0%                  | (2,733)                  | -                        | -                      | (791)                    | 395                    | 100.0%                    | (395)                   | (2,338)                    |
| Total Other Revenue                                  | 137,615,500            | 45,871,833             | 5,839,596            | 12.7%                   | 40,032,237               | 140,203,400              | 46,734,467             | 3,576,517                | 7,468,047              | 16.0%                     | 39,266,420              | 1,628,451                  |
| Transfers From Other Funds & Units                   |                        | -                      | -                    | 0.0%                    | -                        | -                        | -                      | -                        | -                      | 0.0%                      | -                       | -                          |
| TOTAL REVENUE & TRANSFERS                            | 139,476,600            | 46,492,200             | 5,837,074            | 12.6%                   | 40,655,126               | 140,832,000              | 46,944,000             | 3,587,681                | 7,517,403              | 16.0%                     | 39,426,597              | 1,680,329                  |

# **USD Expenditures Summary** FY21-22 as of October 2021