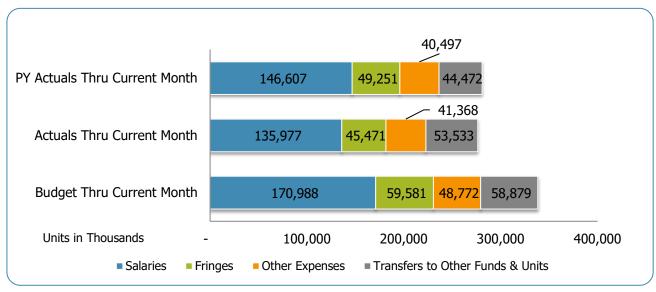

#### MNPS Operating

| Groups                             | Prior Annual<br>Budget | Prior YTD<br>Budget | Prior YTD<br>Actuals | Prior YTD<br>Variance % | Prior YTD<br>Variance \$ | Current Annual<br>Budget | Current YTD<br>Budget | Current Month<br>Actuals | Current YTD Actuals | Current YTD Variance % | Current YTD Variance \$ | FY22-FY21<br>Act. Variance |
|------------------------------------|------------------------|---------------------|----------------------|-------------------------|--------------------------|--------------------------|-----------------------|--------------------------|---------------------|------------------------|-------------------------|----------------------------|
| EXPENSES & TRANSFERS:              | =                      |                     |                      |                         | ,                        |                          | = 3.3.343             |                          |                     |                        |                         |                            |
| Salaries:                          |                        |                     |                      |                         |                          |                          |                       |                          |                     |                        |                         |                            |
| Regular Pay                        | 429,527,524            | 143,175,841         | 141,130,323          | 98.6%                   | 2,045,518                | 494,023,000              | 164,674,333           | 21,463,908               | 131,270,053         | 79.7%                  | 33,404,280              | (9,860,270)                |
| Overtime                           | 1,905,400              | 635,133             | 306,054              | 48.2%                   | 329,079                  | 2,439,200                | 813,067               | 139,223                  | 714,381             | 87.9%                  | 98,686                  | 408,327                    |
| All Other Salary Codes             | 7,633,700              | 2,544,567           | 5,170,513            | 203.2%                  | (2,625,946)              | 16,502,100               | 5,500,700             | 546,766                  | 3,992,321           | 72.6%                  | 1,508,379               | (1,178,192)                |
| Total Salaries                     | 439,066,624            | 146,355,541         | 146,606,890          | 100.2%                  | (251,349)                | 512,964,300              | 170,988,100           | 22,149,897               | 135,976,755         | 79.5%                  | 35,011,345              | (10,630,135)               |
| Fringes                            | 180,948,276            | 60,316,092          | 49,251,063           | 81.7%                   | 11,065,029               | 178,743,000              | 59,581,000            | 7,972,809                | 45,471,218          | 76.3%                  | 14,109,782              | (3,779,845)                |
| Other Expenses:                    |                        |                     |                      |                         |                          |                          |                       |                          |                     |                        |                         |                            |
| Utilities                          | 25,408,000             | 8,469,333           | 5,907,523            | 69.8%                   | 2,561,810                | 24,156,000               | 8,052,000             | 2,335,298                | 7,167,944           | 89.0%                  | 884,056                 | 1,260,421                  |
| Professional & Purchased Services  | 41,362,300             | 13,787,433          | 11,830,911           | 85.8%                   | 1,956,522                | 47,909,200               | 15,969,733            | 4,131,720                | 15,075,624          | 94.4%                  | 894,109                 | 3,244,713                  |
| Travel, Tuition & Dues             | 1,683,000              | 561,000             | 307,383              | 54.8%                   | 253,617                  | 1,864,700                | 621,567               | 78,377                   | 261,935             | 42.1%                  | 359,632                 | (45,448)                   |
| Communications                     | 2,252,800              | 750,933             | 613,774              | 81.7%                   | 137,159                  | 2,462,100                | 820,700               | 450,254                  | 1,041,974           | 127.0%                 | (221,274)               | 428,200                    |
| Repairs & Maintenance Services     | 5,218,800              | 1,739,600           | 780,324              | 44.9%                   | 959,276                  | 2,972,600                | 990,867               | 156,402                  | 631,583             | 63.7%                  | 359,284                 | (148,741)                  |
| Internal Service Fees              | 3,913,200              | 1,304,400           | 1,305,228            | 100.1%                  | (828)                    | 3,756,500                | 1,252,167             | 313,042                  | 1,252,167           | 100.0%                 | (0)                     | (53,061)                   |
| All Other Expenses                 | 59,828,400             | 19,942,800          | 19,752,304           | 99.0%                   | 190,496                  | 63,195,300               | 21,065,100            | 2,210,165                | 15,936,962          | 75.7%                  | 5,128,138               | (3,815,342)                |
| Total Other Expenses               | 139,666,500            | 46,555,500          | 40,497,447           | 87.0%                   | 6,058,053                | 146,316,400              | 48,772,133            | 9,675,258                | 41,368,189          | 84.8%                  | 7,403,944               | 870,742                    |
| Transfers to Other Funds & Units   | 173,970,700            | 57,990,233          | 44,471,584           | 76.7%                   | 13,518,649               | 176,637,900              | 58,879,300            | 18,958,475               | 53,532,518          | 90.9%                  | 5,346,782               | 9,060,934                  |
| TOTAL EXPENSES & TRANSFERS         | 933,652,100            | 311,217,367         | 280,826,984          | 90.2%                   | 30,390,383               | 1,014,661,600            | 338,220,533           | 58,756,439               | 276,348,680         | 81.7%                  | 61,871,853              | (4,478,304)                |
| REVENUES & TRANSFERS:              |                        |                     |                      |                         |                          |                          |                       |                          |                     |                        |                         |                            |
| NEVEROLO & TRUMOLEMO.              |                        |                     |                      |                         |                          |                          |                       |                          |                     |                        |                         |                            |
| Charges, Commissions & Fees        | 2,250,000              | 750,000             | 282,099              | 37.6%                   | 467,901                  | 2,250,000                | 750,000               | 49,209                   | 190,129             | 25.4%                  | 559,871                 | (91,970)                   |
| Other Governments & Agencies:      |                        |                     |                      |                         |                          |                          |                       |                          |                     |                        |                         |                            |
| Federal Direct                     | -                      | -                   | -                    | 0.0%                    | -                        | -                        | -                     | -                        | -                   | 0.0%                   | -                       | -                          |
| Fed Through State Pass-Through     | 500,000                | 166,667             | 252,133              | 151.3%                  | (85,466)                 | 500,000                  | 166,667               | 190,188                  | 199,717             | 119.8%                 | (33,050)                | (52,416)                   |
| Fed Through Other Pass-Through     | -                      | -                   | -                    | 0.0%                    | -                        | -                        | -                     | -                        | -                   | 0.0%                   | -                       | - (0.407.005)              |
| State Direct                       | 288,467,800            | 96,155,933          | 86,389,568           | 89.8%                   | 9,766,365                | 285,619,700              | 95,206,567            | 28,091,460               | 84,221,683          | 88.5%<br>0.0%          | 10,984,884              | (2,167,885)                |
| Other Government & Agencies        | 10,000                 | 3,333               |                      | 0.0%                    | 3,333                    | 10,000                   | 3,333                 | <u>-</u>                 | <u>-</u>            | 0.0%                   | 3,333                   | <u> </u>                   |
| Total Other Governments & Agencies | 288,977,800            | 96,325,933          | 86,641,701           | 89.9%                   | 9,684,232                | 286,129,700              | 95,376,567            | 28,281,648               | 84,421,400          | 88.5%                  | 10,955,167              | (2,220,301)                |
| Other Revenue:                     |                        |                     |                      |                         |                          |                          |                       |                          |                     |                        |                         |                            |
| Property Taxes                     | 431,608,100            | 143,869,367         | 12,135,871           | 8.4%                    | 131,733,496              | 458,308,900              | 152,769,633           | 9,632,916                | 11,761,674          | 7.7%                   | 141,007,959             | (374,197)                  |
| Local Option Sales Tax             | 178,361,400            | 59,453,800          | 33,383,297           | 56.1%                   | 26,070,503               | 250,083,200              | 83,361,067            | 26,091,870               | 53,259,465          | 63.9%                  | 30,101,602              | 19,876,168                 |
| Other Tax, Licences & Permits      | 17,182,100             | 5,727,367           | 1,355,708            | 23.7%                   | 4,371,659                | 12,995,600               | 4,331,867             | 2,475,230                | 5,204,467           | 120.1%                 | (872,600)               | 3,848,759                  |
| Fines, Forfeits & Penalties        | 1,200                  | 400                 | -                    | 0.0%                    | 400                      | 1,200                    | 400                   |                          | 75                  | 18.8%                  | 325                     | 75                         |
| Compensation from Property         | 1,640,000              | 546,667             | 595,745              | 109.0%                  | (49,078)                 | 2,443,000                | 814,333               | 131,421                  | 701,868             | 86.2%                  | 112,465                 | 106,123                    |
| Miscellaneous Revenue              | 150,000                | 50,000              | 194,539              | 389.1%                  | (144,539)                | 150,000                  | 50,000                | 135,805                  | 190,014             | 380.0%                 | (140,014)               | (4,525)                    |
| Total Other Revenue                | 628,942,800            | 209,647,600         | 47,665,160           | 22.7%                   | 161,982,440              | 723,981,900              | 241,327,300           | 38,467,242               | 71,117,563          | 29.5%                  | 170,209,737             | 23,452,403                 |
| Transfers From Other Funds & Units | 13,481,500             | 4,493,833           | 4,820,862            | 107.3%                  | (327,029)                | 2,300,000                | 766,667               | 3,145,900                | 3,145,900           | 410.3%                 | (2,379,233)             | (1,674,962)                |
| TOTAL REVENUE & TRANSFERS          | 933,652,100            | 311,217,367         | 139,409,822          | 44.8%                   | 171,807,545              | 1,014,661,600            | 338,220,533           | 69,943,999               | 158,874,992         | 47.0%                  | 179,345,541             | 19,465,170                 |

# MNPS Operating Fund Expenditures Summary FY21-22 as of October 2021