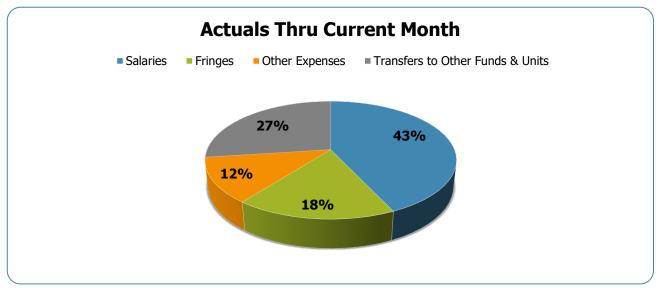

#### All Departments USD General

| Crouns                                           | Prior Annual<br>Budget | Prior YTD<br>Budget | Prior YTD<br>Actuals                    | Prior YTD<br>Variance % | Prior YTD<br>Variance \$ | Current Annual<br>Budget | Current YTD<br>Budget | Current Month<br>Actuals | Current YTD<br>Actuals | Current YTD<br>Variance % | Current YTD<br>Variance \$ | FY22-FY21<br>Act. Variance |
|--------------------------------------------------|------------------------|---------------------|-----------------------------------------|-------------------------|--------------------------|--------------------------|-----------------------|--------------------------|------------------------|---------------------------|----------------------------|----------------------------|
| Groups EXPENSES & TRANSFERS:                     | Бийдег                 | buugei              | Actuals                                 | Variance 76             | Variance \$              | buugei                   | Buuget                | Actuais                  | Actuals                | Variance %                | Variatice \$               | ACI. Variance              |
| EXI ENOLO & TIVATO ETTO.                         |                        |                     |                                         |                         |                          |                          |                       |                          |                        |                           |                            |                            |
| Salaries:                                        |                        |                     |                                         |                         |                          |                          |                       |                          |                        |                           |                            |                            |
| Regular Pay                                      | 50,429,000             | 25,214,500          | 16,863,866                              | 66.9%                   | 8,350,634                | 53,993,500               | 26,996,750            | 4,227,676                | 18,835,731             | 69.8%                     | 8,161,019                  | 1,971,865                  |
| Overtime                                         | 1,015,200              | 507,600             | 1,695,627                               | 334.0%                  | (1,188,027)              | 2,381,200                | 1,190,600             | (2,488)                  | 1,490,074              | 125.2%                    | (299,474)                  | (205,553)                  |
| All Other Salary Codes                           | 999,700                | 499,850             | 7,070,693                               | 1414.6%                 | (6,570,843)              | (1,500,400)              | (750,200)             | 243,730                  | 7,407,490              | -987.4%                   | (8,157,690)                | 336,797                    |
| Total Salaries                                   | 52,443,900             | 26,221,950          | 25,630,186                              | 97.7%                   | 591,764                  | 54,874,300               | 27,437,150            | 4,468,918                | 27,733,295             | 101.1%                    | (296,145)                  | 2,103,109                  |
| Fringes                                          | 22,830,400             | 11,415,200          | 10,229,118                              | 89.6%                   | 1,186,082                | 24,703,500               | 12,351,750            | 1,838,487                | 11,254,021             | 91.1%                     | 1,097,729                  | 1,024,903                  |
| Other Expenses:                                  |                        |                     |                                         |                         |                          |                          |                       |                          |                        |                           |                            |                            |
| Utilities                                        | 8,067,200              | 4,033,600           | 3,391,945                               | 84.1%                   | 641,655                  | 8,093,200                | 4,046,600             | 50,795                   | 4,125,137              | 101.9%                    | (78,537)                   | 733,192                    |
| Professional & Purchased Services                | 152,700                | 76,350              | 3,391,943                               | 0.0%                    | 76,350                   | 15,000                   | 7,500                 | 50,795                   | 4,125,157              | 0.0%                      | 7,500                      | 733,192                    |
| Travel, Tuition & Dues                           | 2,000                  | 1,000               | 720                                     | 72.0%                   | 76,330<br>280            | 11,100                   | 5,550                 | -                        | 220                    | 4.0%                      | 5,330                      | (500)                      |
| Communications                                   |                        | 28,950              | 19,432                                  |                         | 9,518                    | 87.900                   |                       |                          |                        | 66.0%                     | 14,930                     | 9,588                      |
|                                                  | 57,900                 |                     |                                         | 67.1%                   |                          | . ,                      | 43,950                | 3,302                    | 29,020                 |                           |                            |                            |
| Repairs & Maintenance Services                   | 54,000                 | 27,000              | 9,101                                   | 33.7%                   | 17,899                   | 54,000                   | 27,000                | 4,051                    | 13,505                 | 50.0%                     | 13,495                     | 4,404                      |
| Internal Service Fees                            | 5,492,800              | 2,746,400           | 2,746,400                               | 100.0%                  | 4 500 000                | 6,011,800                | 3,005,900             | 500,983                  | 3,005,900              | 100.0%                    | 0.700.000                  | 259,500                    |
| All Other Expenses                               | 3,997,500              | 1,998,750           | 462,112                                 | 23.1%                   | 1,536,638                | 7,092,700                | 3,546,350             | 441,837                  | 823,118                | 23.2%                     | 2,723,232                  | 361,006                    |
| Total Other Expenses                             | 17,824,100             | 8,912,050           | 6,629,710                               | 74.4%                   | 2,282,340                | 21,365,700               | 10,682,850            | 1,000,968                | 7,996,900              | 74.9%                     | 2,685,950                  | 1,367,190                  |
| Transfers to Other Funds & Units                 | 40,592,800             | 20,296,400          | 17,020,854                              | 83.9%                   | 3,275,546                | 41,442,600               | 20,721,300            | -                        | 17,456,843             | 84.2%                     | 3,264,457                  | 435,989                    |
| TOTAL EXPENSES & TRANSFERS                       | 133,691,200            | 66,845,600          | 59,509,868                              | 89.0%                   | 7,335,732                | 142,386,100              | 71,193,050            | 7,308,373                | 64,441,059             | 90.5%                     | 6,751,991                  | 4,931,191                  |
| REVENUES & TRANSFERS:                            |                        |                     |                                         |                         |                          |                          |                       |                          |                        |                           |                            |                            |
| Charges, Commissions & Fees                      | 1,458,500              | 729,250             | 27,278                                  | 3.7%                    | 701,972                  | 106,000                  | 53,000                | 5,268                    | 62,602                 | 118.1%                    | (9,602)                    | 35,324                     |
|                                                  |                        |                     |                                         |                         |                          |                          |                       |                          |                        |                           |                            |                            |
| Other Governments & Agencies:                    |                        |                     |                                         |                         |                          |                          |                       |                          |                        |                           |                            |                            |
| Federal Direct                                   | -                      | -                   | -                                       | 0.0%                    | -                        | -                        | -                     | -                        | -                      | 0.0%                      | -                          | -                          |
| Fed Through State Pass-Through                   | -                      | -                   | -                                       | 0.0%                    | -                        | -                        | -                     | -                        | -                      | 0.0%                      | -                          | -                          |
| Fed Through Other Pass-Through                   | <del>-</del>           |                     | -                                       | 0.0%                    | <del>-</del>             |                          | <del>-</del>          | -                        | -                      | 0.0%                      | <del>-</del>               | -                          |
| State Direct                                     | 402,600                | 201,300             | -                                       | 0.0%                    | 201,300                  | 522,600                  | 261,300               | -                        | -                      | 0.0%                      | 261,300                    | -                          |
| Other Government & Agencies                      |                        | -                   | -                                       | 0.0%                    | -                        | -                        | -                     | -                        | -                      | 0.0%                      | -                          | -                          |
| Total Other Governments & Agencies               | 402,600                | 201,300             | -                                       | 0.0%                    | 201,300                  | 522,600                  | 261,300               |                          | -                      | 0.0%                      | 261,300                    | <u> </u>                   |
| Other Revenue:                                   |                        |                     |                                         |                         |                          |                          |                       |                          |                        |                           |                            |                            |
|                                                  | 125 501 600            | 62 705 900          | 44 707 600                              | 71 20/                  | 10 000 110               | 121 050 500              | 6E E0E 0E0            | 20 205 502               | E2 244 0E4             | 70.70/                    | 12 200 200                 | 7 527 264                  |
| Property Taxes                                   | 125,591,600            | 62,795,800          | 44,707,690                              | 71.2%                   | 18,088,110               | 131,050,500              | 65,525,250            | 38,285,583               | 52,244,954             | 79.7%<br>0.0%             | 13,280,296                 | 7,537,264                  |
| Local Option Sales Tax                           | 11 022 000             | 5,961,950           | 1 617 005                               | 0.0%                    | 4 242 055                | 9,152,900                | 4,576,450             | 1 404 420                | 5,263,834              |                           | (607.204)                  | 2 645 020                  |
| Other Tax, Licences & Permits                    | 11,923,900             | 5,961,950           | 1,617,995                               | 27.1%                   | 4,343,955                | 9,152,900                | 4,570,450             | 1,494,139                | 5,265,834              | 115.0%                    | (687,384)                  | 3,645,839                  |
| Fines, Forfeits & Penalties                      | 400.000                | -                   | -                                       | 0.0%                    | -<br>-                   | -                        | -                     | -                        | -                      | 0.0%                      | -                          | -                          |
| Compensation from Property Miscellaneous Revenue | 100,000                | 50,000              | (2,530)                                 | 0.0%<br>100.0%          | 50,000<br>2,530          | -                        | -                     | (970)                    | (1,859)                | 0.0%<br>100.0%            | -<br>1,859                 | -<br>671                   |
|                                                  | 427.045.500            | CO 007 7E0          | • • • • • • • • • • • • • • • • • • • • |                         | ,                        | 440 202 400              | 70 404 700            | ,                        | ` ' '                  |                           | ,                          |                            |
| Total Other Revenue                              | 137,615,500            | 68,807,750          | 46,323,155                              | 67.3%                   | 22,484,595               | 140,203,400              | 70,101,700            | 39,778,752               | 57,506,929             | 82.0%                     | 12,594,771                 | 11,183,774                 |
| Transfers From Other Funds & Units               |                        | -                   | -                                       | 0.0%                    | -                        | -                        | -                     | -                        | -                      | 0.0%                      | -                          | <u> </u>                   |
| TOTAL REVENUE & TRANSFERS                        | 139,476,600            | 69,738,300          | 46,350,433                              | 66.5%                   | 23,387,867               | 140,832,000              | 70,416,000            | 39,784,020               | 57,569,531             | 81.8%                     | 12,846,469                 | 11,219,098                 |

# **USD Expenditures Summary** FY21-22 as of December 2021