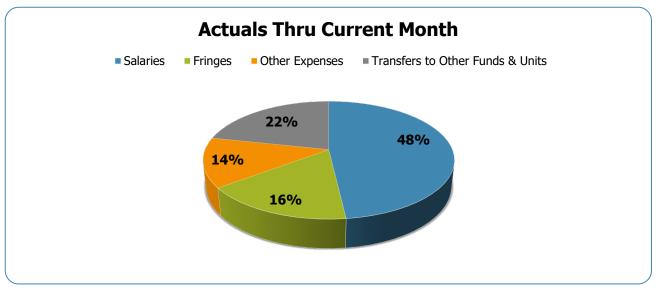

#### MNPS Operating

| Groups                             | Prior Annual<br>Budget | Prior YTD<br>Budget | Prior YTD<br>Actuals | Prior YTD<br>Variance % | Prior YTD<br>Variance \$ | Current Annual<br>Budget | Current YTD<br>Budget | Current Month<br>Actuals | Current YTD<br>Actuals | Current YTD<br>Variance % | Current YTD<br>Variance \$ | FY22-FY21<br>Act. Variance |
|------------------------------------|------------------------|---------------------|----------------------|-------------------------|--------------------------|--------------------------|-----------------------|--------------------------|------------------------|---------------------------|----------------------------|----------------------------|
| EXPENSES & TRANSFERS:              |                        |                     |                      |                         |                          |                          |                       |                          |                        |                           |                            |                            |
| Salaries:                          |                        |                     |                      |                         |                          |                          |                       |                          |                        |                           |                            |                            |
| Regular Pay                        | 429,527,524            | 214,763,762         | 239,385,691          | 111.5%                  | (24,621,929)             | 495,968,900              | 247,984,450           | (111,987)                | 193,815,552            | 78.2%                     | 54,168,898                 | (45,570,139)               |
| Overtime                           | 1,905,400              | 952,700             | 399,975              | 42.0%                   | 552,725                  | 2,439,200                | 1,219,600             | - (000)                  | 914,781                | 75.0%                     | 304,819                    | 514,806                    |
| All Other Salary Codes             | 7,633,700              | 3,816,850           | 8,686,855            | 227.6%                  | (4,870,005)              | 16,502,100               | 8,251,050             | (938)                    | 5,813,131              | 70.5%                     | 2,437,919                  | (2,873,724)                |
| Total Salaries                     | 439,066,624            | 219,533,312         | 248,472,521          | 113.2%                  | (28,939,209)             | 514,910,200              | 257,455,100           | (112,925)                | 200,543,464            | 77.9%                     | 56,911,636                 | (47,929,057)               |
| Fringes                            | 180,948,276            | 90,474,138          | 85,736,894           | 94.8%                   | 4,737,244                | 178,743,000              | 89,371,500            | 43,937                   | 68,918,147             | 77.1%                     | 20,453,353                 | (16,818,747)               |
| Other Expenses:                    |                        |                     |                      |                         |                          |                          |                       |                          |                        |                           |                            |                            |
| Utilities                          | 25,408,000             | 12,704,000          | 8,630,247            | 67.9%                   | 4,073,753                | 24,156,000               | 12,078,000            | 1,900,857                | 10,466,624             | 86.7%                     | 1,611,376                  | 1,836,377                  |
| Professional & Purchased Services  | 41,362,300             | 20,681,150          | 18,247,304           | 88.2%                   | 2,433,846                | 49,109,200               | 24,554,600            | 3,078,145                | 16,827,432             | 68.5%                     | 7,727,168                  | (1,419,872)                |
| Travel, Tuition & Dues             | 1,683,000              | 841,500             | 403,408              | 47.9%                   | 438,092                  | 1,864,700                | 932,350               | (279,264)                | 52,792                 | 5.7%                      | 879,558                    | (350,616)                  |
| Communications                     | 2,252,800              | 1,126,400           | 805,282              | 71.5%                   | 321,118                  | 2,462,100                | 1,231,050             | (256,188)                | 811,828                | 65.9%                     | 419,222                    | 6,546                      |
| Repairs & Maintenance Services     | 5,218,800              | 2,609,400           | 966,857              | 37.1%                   | 1,642,543                | 2,972,600                | 1,486,300             | (86,683)                 | 759,059                | 51.1%                     | 727,241                    | (207,798)                  |
| Internal Service Fees              | 3,913,200              | 1,956,600           | 1,957,842            | 100.1%                  | (1,242)                  | 3,756,500                | 1,878,250             | 313,042                  | 1,878,250              | 100.0%                    | -                          | (79,592)                   |
| All Other Expenses                 | 59,828,400             | 29,914,200          | 25,827,202           | 86.3%                   | 4,086,998                | 63,195,300               | 31,597,650            | 2,001,403                | 26,046,605             | 82.4%                     | 5,551,045                  | 219,403                    |
| Total Other Expenses               | 139,666,500            | 69,833,250          | 56,838,142           | 81.4%                   | 12,995,108               | 147,516,400              | 73,758,200            | 6,671,312                | 56,842,590             | 77.1%                     | 16,915,610                 | 4,448                      |
| Transfers to Other Funds & Units   | 173,970,700            | 86,985,350          | 85,974,195           | 98.8%                   | 1,011,155                | 176,637,900              | 88,318,950            | 17,183,056               | 90,111,610             | 102.0%                    | (1,792,660)                | 4,137,415                  |
| TOTAL EXPENSES & TRANSFERS         | 933,652,100            | 466,826,050         | 477,021,752          | 102.2%                  | (10,195,702)             | 1,017,807,500            | 508,903,750           | 23,785,380               | 416,415,811            | 81.8%                     | 92,487,939                 | (60,605,941)               |
|                                    |                        |                     |                      |                         |                          |                          |                       |                          |                        |                           |                            | _                          |
| REVENUES & TRANSFERS:              |                        |                     |                      |                         |                          |                          |                       |                          |                        |                           |                            |                            |
|                                    |                        |                     |                      | 40.00/                  |                          |                          |                       |                          |                        | /                         |                            |                            |
| Charges, Commissions & Fees        | 2,250,000              | 1,125,000           | 539,661              | 48.0%                   | 585,339                  | 2,250,000                | 1,125,000             | 188,628                  | 606,866                | 53.9%                     | 518,134                    | 67,205                     |
| Other Governments & Agencies:      |                        |                     |                      |                         |                          |                          |                       |                          |                        |                           |                            |                            |
| Federal Direct                     | -                      | -                   | -                    | 0.0%                    | -                        | -                        | -                     | -                        | -                      | 0.0%                      | -                          | -                          |
| Fed Through State Pass-Through     | 500,000                | 250,000             | 252,133              | 100.9%                  | (2,133)                  | 500,000                  | 250,000               | 62                       | 199,780                | 79.9%                     | 50,220                     | (52,353)                   |
| Fed Through Other Pass-Through     | <del>.</del>           | <del>.</del>        | <del>.</del>         | 0.0%                    | <del>.</del>             | <del>.</del>             |                       | <del>.</del>             | <del>.</del>           | 0.0%                      | <del>.</del>               | <del>.</del>               |
| State Direct                       | 288,467,800            | 144,233,900         | 143,607,134          | 99.6%                   | 626,766                  | 285,619,700              | 142,809,850           | 28,243,572               | 141,257,692            | 98.9%                     | 1,552,158                  | (2,349,442)                |
| Other Government & Agencies        | 10,000                 | 5,000               | -                    | 0.0%                    | 5,000                    | 10,000                   | 5,000                 | 177                      | 177                    | 3.5%                      | 4,823                      | 177                        |
| Total Other Governments & Agencies | 288,977,800            | 144,488,900         | 143,859,267          | 99.6%                   | 629,633                  | 286,129,700              | 143,064,850           | 28,243,811               | 141,457,649            | 98.9%                     | 1,607,201                  | (2,401,618)                |
| Other Revenue:                     |                        |                     |                      |                         |                          |                          |                       |                          |                        |                           |                            |                            |
| Property Taxes                     | 431,608,100            | 215.804.050         | 176.131.179          | 81.6%                   | 39,672,871               | 458,308,900              | 229.154.450           | 154,826,566              | 201,585,317            | 88.0%                     | 27.569.133                 | 25,454,138                 |
| Local Option Sales Tax             | 178,361,400            | 89,180,700          | 71,160,463           | 79.8%                   | 18,020,237               | 250,083,200              | 125,041,600           | 28,115,310               | 108,634,329            | 86.9%                     | 16,407,271                 | 37,473,866                 |
| Other Tax, Licences & Permits      | 17,182,100             | 8,591,050           | 3,431,181            | 39.9%                   | 5,159,869                | 12,995,600               | 6,497,800             | 3,150,311                | 10,931,354             | 168.2%                    | (4,433,554)                | 7,500,173                  |
| Fines, Forfeits & Penalties        | 1,200                  | 600                 | -                    | 0.0%                    | 600                      | 1,200                    | 600                   | -                        | 75                     | 12.5%                     | 525                        | 75                         |
| Compensation from Property         | 1,640,000              | 820,000             | 902,904              | 110.1%                  | (82,904)                 | 2,443,000                | 1,221,500             | 235,466                  | 1,131,139              | 92.6%                     | 90,361                     | 228,235                    |
| Miscellaneous Revenue              | 150,000                | 75,000              | 179,096              | 238.8%                  | (104,096)                | 150,000                  | 75,000                | (23,834)                 | 261,733                | 349.0%                    | (186,733)                  | 82,637                     |
| Total Other Revenue                | 628,942,800            | 314,471,400         | 251,804,823          | 80.1%                   | 62,666,577               | 723,981,900              | 361,990,950           | 186,303,819              | 322,543,947            | 89.1%                     | 39,447,003                 | 70,739,124                 |
| Total Other Neveride               | 020,042,000            | \$17,771,700        | 201,004,020          | 00.176                  | 32,000,011               | 120,501,500              | 551,550,550           | 100,000,019              | 022,040,347            | 00.176                    | 00,447,000                 | 10,100,124                 |
| Transfers From Other Funds & Units | 13,481,500             | 6,740,750           | -                    | 0.0%                    | 6,740,750                | 5,445,900                | 2,722,950             | 165                      | 3,146,065              | 115.5%                    | (423,115)                  | 3,146,065                  |
|                                    |                        |                     |                      |                         |                          |                          |                       |                          |                        |                           |                            |                            |

# MNPS Operating Fund Expenditures Summary FY21-22 as of December 2021