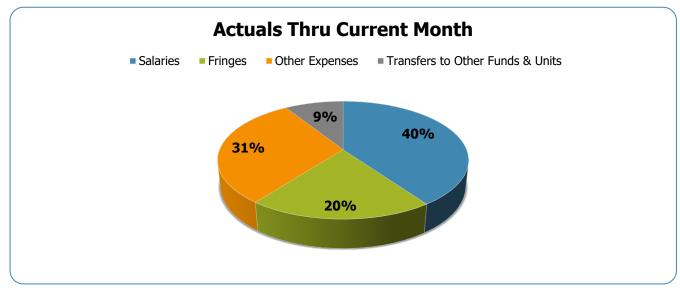

#### All Departments GSD General

| Groups                             | Prior Annual<br>Budget | Prior YTD<br>Budget | Prior YTD<br>Actuals | Prior YTD<br>Variance % | Prior YTD<br>Variance \$ | Current Annual<br>Budget | Current YTD<br>Budget | Current Month<br>Actuals | Current YTD<br>Actuals | Current YTD<br>Variance % | Current YTD<br>Variance \$ | FY22-FY21<br>Act. Variance |
|------------------------------------|------------------------|---------------------|----------------------|-------------------------|--------------------------|--------------------------|-----------------------|--------------------------|------------------------|---------------------------|----------------------------|----------------------------|
| EXPENSES & TRANSFERS:              | Daagot                 | Dauget              | Actualo              | Variation 70            | variance v               | Daugot                   | Duagot                | Aotuaio                  | ношию                  | Variation 70              | Variation V                | Adi Variando               |
| Salaries:                          |                        |                     |                      |                         |                          |                          |                       |                          |                        |                           |                            |                            |
| Regular Pay                        | 363,155,400            | 181,577,700         | 155,073,198          | 85.4%                   | 26,504,502               | 430,868,800              | 215,434,400           | 26,940,352               | 163,968,511            | 76.1%                     | 51,465,889                 | 8,895,313                  |
| Overtime                           | 10,752,800             | 5,376,400           | 7,066,261            | 131.4%                  | (1,689,861)              | 11,641,700               | 5,820,850             | 1,850,724                | 11,956,918             | 205.4%                    | (6,136,068)                | 4,890,657                  |
| All Other Salary Codes             | 46,101,100             | 23,050,550          | 33,310,082           | 144.5%                  | (10,259,532)             | 22,881,800               | 11,440,900            | 5,887,291                | 38,487,902             | 336.4%                    | (27,047,002)               | 5,177,820                  |
| Total Salaries                     | 420,009,300            | 210,004,650         | 195,449,541          | 93.1%                   | 14,555,109               | 465,392,300              | 232,696,150           | 34,678,367               | 214,413,331            | 92.1%                     | 18,282,819                 | 18,963,790                 |
| Fringes                            | 214,872,600            | 107,436,300         | 97,290,418           | 90.6%                   | 10,145,882               | 238,166,700              | 119,083,350           | 17,480,327               | 107,757,978            | 90.5%                     | 11,325,372                 | 10,467,560                 |
| Other Expenses:                    |                        |                     |                      |                         |                          |                          |                       |                          |                        |                           |                            |                            |
| Utilities                          | 21,539,900             | 10,769,950          | 7,883,626            | 73.2%                   | 2,886,324                | 18,489,600               | 9,244,800             | 1,577,546                | 9,299,934              | 100.6%                    | (55, 134)                  | 1,416,308                  |
| Professional & Purchased Services  | 72,459,200             | 36,229,600          | 33,285,182           | 91.9%                   | 2,944,418                | 77,555,200               | 38,777,600            | 5,017,247                | 32,788,369             | 84.6%                     | 5,989,231                  | (496,813)                  |
| Travel, Tuition & Dues             | 1,871,300              | 935,650             | 598,912              | 64.0%                   | 336,738                  | 2,799,400                | 1,399,700             | 313,831                  | 1,295,149              | 92.5%                     | 104,551                    | 696,237                    |
| Communications                     | 7,449,800              | 3,724,900           | 3,343,278            | 89.8%                   | 381,622                  | 8,667,900                | 4,333,950             | 676,091                  | 3,879,632              | 89.5%                     | 454,318                    | 536,354                    |
| Repairs & Maintenance Services     | 9,448,100              | 4,724,050           | 5,163,550            | 109.3%                  | (439,500)                | 11,653,500               | 5,826,750             | 1,451,108                | 6,067,235              | 104.1%                    | (240,485)                  | 903,685                    |
| Internal Service Fees              | 31,497,000             | 15,748,500          | 15,582,864           | 98.9%                   | 165,636                  | 38,319,200               | 19,159,600            | 3,162,658                | 18,975,950             | 99.0%                     | 183,650                    | 3,393,086                  |
| All Other Expenses                 | 128,774,800            | 64,387,400          | 62,667,190           | 97.3%                   | 1,720,210                | 178,771,700              | 89,385,850            | 16,656,781               | 91,020,132             | 101.8%                    | (1,634,282)                | 28,352,942                 |
| Total Other Expenses               | 273,040,100            | 136,520,050         | 128,524,602          | 94.1%                   | 7,995,448                | 336,256,500              | 168,128,250           | 28,855,262               | 163,326,401            | 97.1%                     | 4,801,849                  | 34,801,799                 |
| Transfers to Other Funds & Units   | 137,057,600            | 68,528,800          | 29,219,830           | 42.6%                   | 39,308,970               | 113,159,500              | 56,579,750            | 7,592,055                | 47,780,500             | 84.4%                     | 8,799,250                  | 18,560,670                 |
| TOTAL EXPENSES & TRANSFERS         | 1,044,979,600          | 522,489,800         | 450,484,391          | 86.2%                   | 72,005,409               | 1,152,975,000            | 576,487,500           | 88,606,011               | 533,278,210            | 92.5%                     | 43,209,290                 | 82,793,819                 |
| REVENUES & TRANSFERS:              |                        |                     |                      |                         |                          |                          |                       |                          |                        |                           |                            |                            |
|                                    |                        |                     |                      |                         |                          |                          |                       |                          |                        |                           |                            |                            |
| Charges, Commissions & Fees        | 54,468,900             | 27,234,450          | 22,582,136           | 82.9%                   | 4,652,314                | 56,124,600               | 28,062,300            | 6,787,471                | 25,394,139             | 90.5%                     | 2,668,161                  | 2,812,003                  |
| Other Governments & Agencies:      |                        |                     |                      |                         |                          |                          |                       |                          |                        |                           |                            |                            |
| Federal Direct                     | 2,211,200              | 1,105,600           | 132,065              | 11.9%                   | 973,535                  | 3,248,700                | 1,624,350             | 163,132                  | 308,728                | 19.0%                     | 1,315,622                  | 176,663                    |
| Fed Through State Pass-Through     | 2,033,300              | 1,016,650           | 1,156,329            | 113.7%                  | (139,679)                | 3,078,300                | 1,539,150             | 83,185                   | 2,225,981              | 144.6%                    | (686,831)                  | 1,069,652                  |
| Fed Through Other Pass-Through     | 7,800,000              | 3,900,000           | 2,344,802            | 60.1%                   | 1,555,198                | 7,200,000                | 3,600,000             | 631,156                  | 2,734,634              | 76.0%                     | 865,366                    | 389,832                    |
| State Direct                       | 78,834,800             | 39,417,400          | 26,299,522           | 66.7%                   | 13,117,878               | 103,264,100              | 51,632,050            | 7,160,810                | 28,792,016             | 55.8%                     | 22,840,034                 | 2,492,494                  |
| Other Government & Agencies        | 42,071,200             | 21,035,600          | 38,475,638           | 182.9%                  | (17,440,038)             | 7,146,300                | 3,573,150             | 582,485                  | 3,482,277              | 97.5%                     | 90,873                     | (34,993,361)               |
| Total Other Governments & Agencies | 132,950,500            | 66,475,250          | 68,408,356           | 102.9%                  | (1,933,106)              | 123,937,400              | 61,968,700            | 8,620,768                | 37,543,636             | 60.6%                     | 24,425,064                 | (30,864,720)               |
| Other Revenue:                     |                        |                     |                      |                         |                          |                          |                       |                          |                        |                           |                            |                            |
| Property Taxes                     | 624,547,100            | 312,273,550         | 254,954,180          | 81.6%                   | 57,319,370               | 621,435,200              | 310,717,600           | 195,644,557              | 271,503,897            | 87.4%                     | 39,213,703                 | 16,549,717                 |
| Local Option Sales Tax             | 122,814,300            | 61,407,150          | 48,998,956           | 79.8%                   | 12,408,194               | 161,049,600              | 80,524,800            | 18,105,812               | 69,958,779             | 86.9%                     | 10,566,021                 | 20,959,823                 |
| Other Tax, Licences & Permits      | 100,480,600            | 50,240,300          | 53,325,756           | 106.1%                  | (3,085,456)              | 142,965,000              | 71,482,500            | 11,082,151               | 58,966,025             | 82.5%                     | 12,516,475                 | 5,640,269                  |
| Fines, Forfeits & Penalties        | 5,619,600              | 2,809,800           | 1,923,678            | 68.5%                   | 886,122                  | 4,744,200                | 2,372,100             | 351,598                  | 2,061,047              | 86.9%                     | 311,053                    | 137,369                    |
| Compensation from Property         | 631,300                | 315,650             | 560,618              | 177.6%                  | (244,968)                | 698,500                  | 349,250               | 23,955                   | 331,214                | 94.8%                     | 18,036                     | (229,404)                  |
| Miscellaneous Revenue              | 915,300                | 457,650             | 498,433              | 108.9%                  | (40,783)                 | 1,011,700                | 505,850               | 51,749                   | 372,038                | 73.5%                     | 133,812                    | (126,395)                  |
| Total Other Revenue                | 855,008,200            | 427,504,100         | 360,261,621          | 84.3%                   | 67,242,479               | 931,904,200              | 465,952,100           | 225,259,822              | 403,193,000            | 86.5%                     | 62,759,100                 | 42,931,379                 |
| Transfers From Other Funds & Units | 20,307,300             | 10,153,650          | 7,785,524            | 76.7%                   | 2,368,126                | 23,111,800               | 11,555,900            | 3,190,158                | 13,674,661             | 118.3%                    | (2,118,761)                | 5,889,137                  |
| TOTAL REVENUE & TRANSFERS          | 1,062,734,900          | 531,367,450         | 459,037,637          | 86.4%                   | 72,329,813               | 1,135,078,000            | 567,539,000           | 243,858,219              | 479,805,436            | 84.5%                     | 87,733,564                 | 20,767,799                 |

# **GSD Expenditures Summary** FY21-22 as of December 2021