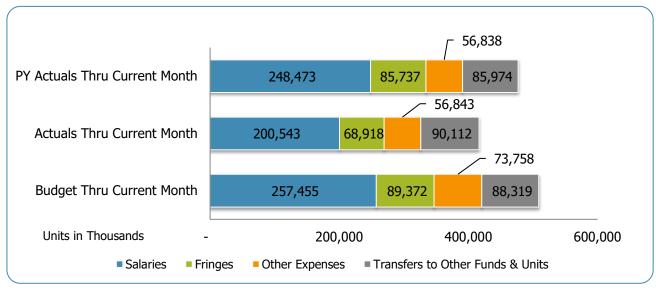

#### MNPS Operating

| Groups                             | Prior Annual<br>Budget | Prior YTD<br>Budget | Prior YTD<br>Actuals | Prior YTD<br>Variance % | Prior YTD<br>Variance \$ | Current Annual<br>Budget | Current YTD<br>Budget | Current Month<br>Actuals | Current YTD<br>Actuals | Current YTD<br>Variance % | Current YTD<br>Variance \$ | FY22-FY21<br>Act. Variance |
|------------------------------------|------------------------|---------------------|----------------------|-------------------------|--------------------------|--------------------------|-----------------------|--------------------------|------------------------|---------------------------|----------------------------|----------------------------|
| EXPENSES & TRANSFERS:              |                        |                     |                      |                         |                          |                          |                       |                          |                        |                           |                            |                            |
| Salaries:                          |                        |                     |                      |                         |                          |                          |                       |                          |                        |                           |                            |                            |
| Regular Pay                        | 429,527,524            | 214,763,762         | 239,385,691          | 111.5%                  | (24,621,929)             | 495,968,900              | 247,984,450           | (111,987)                | 193,815,552            | 78.2%                     | 54,168,898                 | (45,570,139)               |
| Overtime                           | 1,905,400              | 952,700             | 399,975              | 42.0%                   | 552,725                  | 2,439,200                | 1,219,600             | - (000)                  | 914,781                | 75.0%                     | 304,819                    | 514,806                    |
| All Other Salary Codes             | 7,633,700              | 3,816,850           | 8,686,855            | 227.6%                  | (4,870,005)              | 16,502,100               | 8,251,050             | (938)                    | 5,813,131              | 70.5%                     | 2,437,919                  | (2,873,724)                |
| Total Salaries                     | 439,066,624            | 219,533,312         | 248,472,521          | 113.2%                  | (28,939,209)             | 514,910,200              | 257,455,100           | (112,925)                | 200,543,464            | 77.9%                     | 56,911,636                 | (47,929,057)               |
| Fringes                            | 180,948,276            | 90,474,138          | 85,736,894           | 94.8%                   | 4,737,244                | 178,743,000              | 89,371,500            | 43,937                   | 68,918,147             | 77.1%                     | 20,453,353                 | (16,818,747)               |
| Other Expenses:                    |                        |                     |                      |                         |                          |                          |                       |                          |                        |                           |                            |                            |
| Utilities                          | 25,408,000             | 12,704,000          | 8,630,247            | 67.9%                   | 4,073,753                | 24,156,000               | 12,078,000            | 1,900,857                | 10,466,624             | 86.7%                     | 1,611,376                  | 1,836,377                  |
| Professional & Purchased Services  | 41,362,300             | 20,681,150          | 18,247,304           | 88.2%                   | 2,433,846                | 49,109,200               | 24,554,600            | 3,078,145                | 16,827,432             | 68.5%                     | 7,727,168                  | (1,419,872)                |
| Travel, Tuition & Dues             | 1,683,000              | 841,500             | 403,408              | 47.9%                   | 438,092                  | 1,864,700                | 932,350               | (279,264)                | 52,792                 | 5.7%                      | 879,558                    | (350,616)                  |
| Communications                     | 2,252,800              | 1,126,400           | 805,282              | 71.5%                   | 321,118                  | 2,462,100                | 1,231,050             | (256,188)                | 811,828                | 65.9%                     | 419,222                    | 6,546                      |
| Repairs & Maintenance Services     | 5,218,800              | 2,609,400           | 966,857              | 37.1%                   | 1,642,543                | 2,972,600                | 1,486,300             | (86,683)                 | 759,059                | 51.1%                     | 727,241                    | (207,798)                  |
| Internal Service Fees              | 3,913,200              | 1,956,600           | 1,957,842            | 100.1%                  | (1,242)                  | 3,756,500                | 1,878,250             | 313,042                  | 1,878,250              | 100.0%                    | -                          | (79,592)                   |
| All Other Expenses                 | 59,828,400             | 29,914,200          | 25,827,202           | 86.3%                   | 4,086,998                | 63,195,300               | 31,597,650            | 2,001,403                | 26,046,605             | 82.4%                     | 5,551,045                  | 219,403                    |
| Total Other Expenses               | 139,666,500            | 69,833,250          | 56,838,142           | 81.4%                   | 12,995,108               | 147,516,400              | 73,758,200            | 6,671,312                | 56,842,590             | 77.1%                     | 16,915,610                 | 4,448                      |
| Transfers to Other Funds & Units   | 173,970,700            | 86,985,350          | 85,974,195           | 98.8%                   | 1,011,155                | 176,637,900              | 88,318,950            | 17,183,056               | 90,111,610             | 102.0%                    | (1,792,660)                | 4,137,415                  |
| TOTAL EXPENSES & TRANSFERS         | 933,652,100            | 466,826,050         | 477,021,752          | 102.2%                  | (10,195,702)             | 1,017,807,500            | 508,903,750           | 23,785,380               | 416,415,811            | 81.8%                     | 92,487,939                 | (60,605,941)               |
|                                    |                        |                     |                      |                         |                          |                          |                       |                          |                        |                           |                            | _                          |
| REVENUES & TRANSFERS:              |                        |                     |                      |                         |                          |                          |                       |                          |                        |                           |                            |                            |
|                                    |                        |                     |                      | 40.00/                  |                          |                          |                       |                          |                        | /                         |                            |                            |
| Charges, Commissions & Fees        | 2,250,000              | 1,125,000           | 539,661              | 48.0%                   | 585,339                  | 2,250,000                | 1,125,000             | 188,628                  | 606,866                | 53.9%                     | 518,134                    | 67,205                     |
| Other Governments & Agencies:      |                        |                     |                      |                         |                          |                          |                       |                          |                        |                           |                            |                            |
| Federal Direct                     | -                      | -                   | -                    | 0.0%                    | -                        | -                        | -                     | -                        | -                      | 0.0%                      | -                          | -                          |
| Fed Through State Pass-Through     | 500,000                | 250,000             | 252,133              | 100.9%                  | (2,133)                  | 500,000                  | 250,000               | 62                       | 199,780                | 79.9%                     | 50,220                     | (52,353)                   |
| Fed Through Other Pass-Through     | <del>.</del>           | <del>.</del>        | <del>.</del>         | 0.0%                    | <del>.</del>             | <del>.</del>             |                       | <del>.</del>             | <del>.</del>           | 0.0%                      | <del>.</del>               | <del>.</del>               |
| State Direct                       | 288,467,800            | 144,233,900         | 143,607,134          | 99.6%                   | 626,766                  | 285,619,700              | 142,809,850           | 28,243,572               | 141,257,692            | 98.9%                     | 1,552,158                  | (2,349,442)                |
| Other Government & Agencies        | 10,000                 | 5,000               | -                    | 0.0%                    | 5,000                    | 10,000                   | 5,000                 | 177                      | 177                    | 3.5%                      | 4,823                      | 177                        |
| Total Other Governments & Agencies | 288,977,800            | 144,488,900         | 143,859,267          | 99.6%                   | 629,633                  | 286,129,700              | 143,064,850           | 28,243,811               | 141,457,649            | 98.9%                     | 1,607,201                  | (2,401,618)                |
| Other Revenue:                     |                        |                     |                      |                         |                          |                          |                       |                          |                        |                           |                            |                            |
| Property Taxes                     | 431,608,100            | 215.804.050         | 176.131.179          | 81.6%                   | 39,672,871               | 458,308,900              | 229.154.450           | 154,826,566              | 201,585,317            | 88.0%                     | 27.569.133                 | 25,454,138                 |
| Local Option Sales Tax             | 178,361,400            | 89,180,700          | 71,160,463           | 79.8%                   | 18,020,237               | 250,083,200              | 125,041,600           | 28,115,310               | 108,634,329            | 86.9%                     | 16,407,271                 | 37,473,866                 |
| Other Tax, Licences & Permits      | 17,182,100             | 8,591,050           | 3,431,181            | 39.9%                   | 5,159,869                | 12,995,600               | 6,497,800             | 3,150,311                | 10,931,354             | 168.2%                    | (4,433,554)                | 7,500,173                  |
| Fines, Forfeits & Penalties        | 1,200                  | 600                 | -                    | 0.0%                    | 600                      | 1,200                    | 600                   | -                        | 75                     | 12.5%                     | 525                        | 75                         |
| Compensation from Property         | 1,640,000              | 820,000             | 902,904              | 110.1%                  | (82,904)                 | 2,443,000                | 1,221,500             | 235,466                  | 1,131,139              | 92.6%                     | 90,361                     | 228,235                    |
| Miscellaneous Revenue              | 150,000                | 75,000              | 179,096              | 238.8%                  | (104,096)                | 150,000                  | 75,000                | (23,834)                 | 261,733                | 349.0%                    | (186,733)                  | 82,637                     |
| Total Other Revenue                | 628,942,800            | 314,471,400         | 251,804,823          | 80.1%                   | 62,666,577               | 723,981,900              | 361,990,950           | 186,303,819              | 322,543,947            | 89.1%                     | 39,447,003                 | 70,739,124                 |
| Total Other Neveride               | 020,042,000            | \$17,771,700        | 201,004,020          | 00.176                  | 32,000,011               | 120,501,500              | 551,550,550           | 100,000,019              | 022,040,347            | 00.176                    | 00,447,000                 | 10,100,124                 |
| Transfers From Other Funds & Units | 13,481,500             | 6,740,750           | -                    | 0.0%                    | 6,740,750                | 5,445,900                | 2,722,950             | 165                      | 3,146,065              | 115.5%                    | (423,115)                  | 3,146,065                  |
|                                    |                        |                     |                      |                         |                          |                          |                       |                          |                        |                           |                            |                            |

# MNPS Operating Fund Expenditures Summary FY21-22 as of December 2021