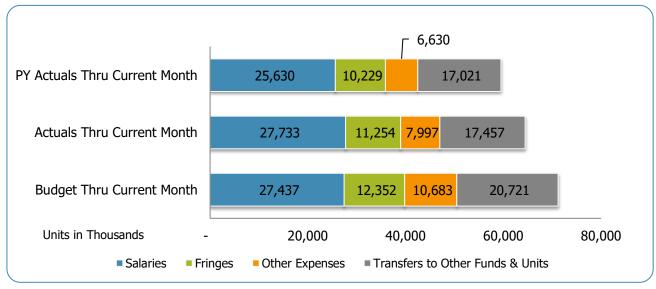

#### All Departments USD General

| Crouns                                           | Prior Annual<br>Budget | Prior YTD<br>Budget | Prior YTD<br>Actuals                    | Prior YTD<br>Variance % | Prior YTD<br>Variance \$ | Current Annual<br>Budget | Current YTD<br>Budget | Current Month<br>Actuals | Current YTD<br>Actuals | Current YTD<br>Variance % | Current YTD<br>Variance \$ | FY22-FY21<br>Act. Variance |
|--------------------------------------------------|------------------------|---------------------|-----------------------------------------|-------------------------|--------------------------|--------------------------|-----------------------|--------------------------|------------------------|---------------------------|----------------------------|----------------------------|
| Groups EXPENSES & TRANSFERS:                     | Бийдег                 | buugei              | Actuals                                 | Variance 76             | Variance \$              | buugei                   | Buuget                | Actuais                  | Actuals                | Variance %                | Variatice \$               | ACI. Variance              |
| EXI ENOLO & TIVATO ETTO.                         |                        |                     |                                         |                         |                          |                          |                       |                          |                        |                           |                            |                            |
| Salaries:                                        |                        |                     |                                         |                         |                          |                          |                       |                          |                        |                           |                            |                            |
| Regular Pay                                      | 50,429,000             | 25,214,500          | 16,863,866                              | 66.9%                   | 8,350,634                | 53,993,500               | 26,996,750            | 4,227,676                | 18,835,731             | 69.8%                     | 8,161,019                  | 1,971,865                  |
| Overtime                                         | 1,015,200              | 507,600             | 1,695,627                               | 334.0%                  | (1,188,027)              | 2,381,200                | 1,190,600             | (2,488)                  | 1,490,074              | 125.2%                    | (299,474)                  | (205,553)                  |
| All Other Salary Codes                           | 999,700                | 499,850             | 7,070,693                               | 1414.6%                 | (6,570,843)              | (1,500,400)              | (750,200)             | 243,730                  | 7,407,490              | -987.4%                   | (8,157,690)                | 336,797                    |
| Total Salaries                                   | 52,443,900             | 26,221,950          | 25,630,186                              | 97.7%                   | 591,764                  | 54,874,300               | 27,437,150            | 4,468,918                | 27,733,295             | 101.1%                    | (296,145)                  | 2,103,109                  |
| Fringes                                          | 22,830,400             | 11,415,200          | 10,229,118                              | 89.6%                   | 1,186,082                | 24,703,500               | 12,351,750            | 1,838,487                | 11,254,021             | 91.1%                     | 1,097,729                  | 1,024,903                  |
| Other Expenses:                                  |                        |                     |                                         |                         |                          |                          |                       |                          |                        |                           |                            |                            |
| Utilities                                        | 8,067,200              | 4,033,600           | 3,391,945                               | 84.1%                   | 641,655                  | 8,093,200                | 4,046,600             | 50,795                   | 4,125,137              | 101.9%                    | (78,537)                   | 733,192                    |
| Professional & Purchased Services                | 152,700                | 76,350              | 3,391,943                               | 0.0%                    | 76,350                   | 15,000                   | 7,500                 | 50,795                   | 4,125,157              | 0.0%                      | 7,500                      | 733,192                    |
| Travel, Tuition & Dues                           | 2,000                  | 1,000               | 720                                     | 72.0%                   | 76,330<br>280            | 11,100                   | 5,550                 | -                        | 220                    | 4.0%                      | 5,330                      | (500)                      |
| Communications                                   |                        | 28,950              | 19,432                                  |                         | 9,518                    | 87.900                   |                       |                          |                        | 66.0%                     | 14,930                     | 9,588                      |
|                                                  | 57,900                 |                     |                                         | 67.1%                   |                          | . ,                      | 43,950                | 3,302                    | 29,020                 |                           |                            |                            |
| Repairs & Maintenance Services                   | 54,000                 | 27,000              | 9,101                                   | 33.7%                   | 17,899                   | 54,000                   | 27,000                | 4,051                    | 13,505                 | 50.0%                     | 13,495                     | 4,404                      |
| Internal Service Fees                            | 5,492,800              | 2,746,400           | 2,746,400                               | 100.0%                  | 4 500 000                | 6,011,800                | 3,005,900             | 500,983                  | 3,005,900              | 100.0%                    | 0.700.000                  | 259,500                    |
| All Other Expenses                               | 3,997,500              | 1,998,750           | 462,112                                 | 23.1%                   | 1,536,638                | 7,092,700                | 3,546,350             | 441,837                  | 823,118                | 23.2%                     | 2,723,232                  | 361,006                    |
| Total Other Expenses                             | 17,824,100             | 8,912,050           | 6,629,710                               | 74.4%                   | 2,282,340                | 21,365,700               | 10,682,850            | 1,000,968                | 7,996,900              | 74.9%                     | 2,685,950                  | 1,367,190                  |
| Transfers to Other Funds & Units                 | 40,592,800             | 20,296,400          | 17,020,854                              | 83.9%                   | 3,275,546                | 41,442,600               | 20,721,300            | -                        | 17,456,843             | 84.2%                     | 3,264,457                  | 435,989                    |
| TOTAL EXPENSES & TRANSFERS                       | 133,691,200            | 66,845,600          | 59,509,868                              | 89.0%                   | 7,335,732                | 142,386,100              | 71,193,050            | 7,308,373                | 64,441,059             | 90.5%                     | 6,751,991                  | 4,931,191                  |
| REVENUES & TRANSFERS:                            |                        |                     |                                         |                         |                          |                          |                       |                          |                        |                           |                            |                            |
| Charges, Commissions & Fees                      | 1,458,500              | 729,250             | 27,278                                  | 3.7%                    | 701,972                  | 106,000                  | 53,000                | 5,268                    | 62,602                 | 118.1%                    | (9,602)                    | 35,324                     |
|                                                  |                        |                     |                                         |                         |                          |                          |                       |                          |                        |                           |                            |                            |
| Other Governments & Agencies:                    |                        |                     |                                         |                         |                          |                          |                       |                          |                        |                           |                            |                            |
| Federal Direct                                   | -                      | -                   | -                                       | 0.0%                    | -                        | -                        | -                     | -                        | -                      | 0.0%                      | -                          | -                          |
| Fed Through State Pass-Through                   | -                      | -                   | -                                       | 0.0%                    | -                        | -                        | -                     | -                        | -                      | 0.0%                      | -                          | -                          |
| Fed Through Other Pass-Through                   | <del>-</del>           |                     | -                                       | 0.0%                    | <del>-</del>             |                          | <del>-</del>          | -                        | -                      | 0.0%                      | <del>-</del>               | -                          |
| State Direct                                     | 402,600                | 201,300             | -                                       | 0.0%                    | 201,300                  | 522,600                  | 261,300               | -                        | -                      | 0.0%                      | 261,300                    | -                          |
| Other Government & Agencies                      |                        | -                   | -                                       | 0.0%                    | -                        | -                        | -                     | -                        | -                      | 0.0%                      | -                          | -                          |
| Total Other Governments & Agencies               | 402,600                | 201,300             | -                                       | 0.0%                    | 201,300                  | 522,600                  | 261,300               |                          | -                      | 0.0%                      | 261,300                    | <u> </u>                   |
| Other Revenue:                                   |                        |                     |                                         |                         |                          |                          |                       |                          |                        |                           |                            |                            |
|                                                  | 125 501 600            | 62 705 900          | 44 707 600                              | 71 20/                  | 10 000 110               | 121 050 500              | 6E E0E 0E0            | 20 205 502               | E2 244 0E4             | 70.70/                    | 12 200 200                 | 7 527 264                  |
| Property Taxes                                   | 125,591,600            | 62,795,800          | 44,707,690                              | 71.2%                   | 18,088,110               | 131,050,500              | 65,525,250            | 38,285,583               | 52,244,954             | 79.7%<br>0.0%             | 13,280,296                 | 7,537,264                  |
| Local Option Sales Tax                           | 11 022 000             | 5,961,950           | 1 617 005                               | 0.0%                    | 4 242 055                | 9,152,900                | 4,576,450             | 1 404 420                | 5,263,834              |                           | (607.204)                  | 2 645 020                  |
| Other Tax, Licences & Permits                    | 11,923,900             | 5,961,950           | 1,617,995                               | 27.1%                   | 4,343,955                | 9,152,900                | 4,570,450             | 1,494,139                | 5,265,834              | 115.0%                    | (687,384)                  | 3,645,839                  |
| Fines, Forfeits & Penalties                      | 400.000                | -                   | -                                       | 0.0%                    | -<br>-                   | -                        | -                     | -                        | -                      | 0.0%                      | -                          | -                          |
| Compensation from Property Miscellaneous Revenue | 100,000                | 50,000              | (2,530)                                 | 0.0%<br>100.0%          | 50,000<br>2,530          | -                        | -                     | (970)                    | (1,859)                | 0.0%<br>100.0%            | -<br>1,859                 | -<br>671                   |
|                                                  | 427.045.500            | CO 007 7E0          | • • • • • • • • • • • • • • • • • • • • |                         | ,                        | 440 202 400              | 70 404 700            | ,                        | ` ' '                  |                           | ,                          |                            |
| Total Other Revenue                              | 137,615,500            | 68,807,750          | 46,323,155                              | 67.3%                   | 22,484,595               | 140,203,400              | 70,101,700            | 39,778,752               | 57,506,929             | 82.0%                     | 12,594,771                 | 11,183,774                 |
| Transfers From Other Funds & Units               |                        | -                   | -                                       | 0.0%                    | -                        | -                        | -                     | -                        | -                      | 0.0%                      | -                          | <u> </u>                   |
| TOTAL REVENUE & TRANSFERS                        | 139,476,600            | 69,738,300          | 46,350,433                              | 66.5%                   | 23,387,867               | 140,832,000              | 70,416,000            | 39,784,020               | 57,569,531             | 81.8%                     | 12,846,469                 | 11,219,098                 |

# **USD Expenditures Summary** FY21-22 as of December 2021