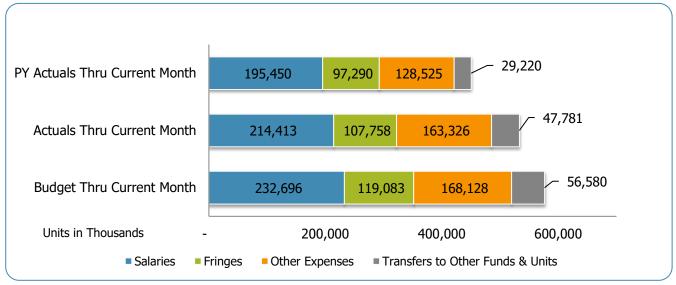

#### All Departments GSD General

| Groups                             | Prior Annual<br>Budget | Prior YTD<br>Budget | Prior YTD<br>Actuals | Prior YTD<br>Variance % | Prior YTD<br>Variance \$ | Current Annual<br>Budget | Current YTD<br>Budget | Current Month<br>Actuals | Current YTD<br>Actuals | Current YTD<br>Variance % | Current YTD<br>Variance \$ | FY22-FY21<br>Act. Variance |
|------------------------------------|------------------------|---------------------|----------------------|-------------------------|--------------------------|--------------------------|-----------------------|--------------------------|------------------------|---------------------------|----------------------------|----------------------------|
| EXPENSES & TRANSFERS:              | Daagot                 | Dauget              | Actualo              | Variation 70            | variance v               | Daugot                   | Duagot                | Aotuaio                  | ношию                  | Variation 70              | Variation V                | Adi Variando               |
| Salaries:                          |                        |                     |                      |                         |                          |                          |                       |                          |                        |                           |                            |                            |
| Regular Pay                        | 363,155,400            | 181,577,700         | 155,073,198          | 85.4%                   | 26,504,502               | 430,868,800              | 215,434,400           | 26,940,352               | 163,968,511            | 76.1%                     | 51,465,889                 | 8,895,313                  |
| Overtime                           | 10,752,800             | 5,376,400           | 7,066,261            | 131.4%                  | (1,689,861)              | 11,641,700               | 5,820,850             | 1,850,724                | 11,956,918             | 205.4%                    | (6,136,068)                | 4,890,657                  |
| All Other Salary Codes             | 46,101,100             | 23,050,550          | 33,310,082           | 144.5%                  | (10,259,532)             | 22,881,800               | 11,440,900            | 5,887,291                | 38,487,902             | 336.4%                    | (27,047,002)               | 5,177,820                  |
| Total Salaries                     | 420,009,300            | 210,004,650         | 195,449,541          | 93.1%                   | 14,555,109               | 465,392,300              | 232,696,150           | 34,678,367               | 214,413,331            | 92.1%                     | 18,282,819                 | 18,963,790                 |
| Fringes                            | 214,872,600            | 107,436,300         | 97,290,418           | 90.6%                   | 10,145,882               | 238,166,700              | 119,083,350           | 17,480,327               | 107,757,978            | 90.5%                     | 11,325,372                 | 10,467,560                 |
| Other Expenses:                    |                        |                     |                      |                         |                          |                          |                       |                          |                        |                           |                            |                            |
| Utilities                          | 21,539,900             | 10,769,950          | 7,883,626            | 73.2%                   | 2,886,324                | 18,489,600               | 9,244,800             | 1,577,546                | 9,299,934              | 100.6%                    | (55, 134)                  | 1,416,308                  |
| Professional & Purchased Services  | 72,459,200             | 36,229,600          | 33,285,182           | 91.9%                   | 2,944,418                | 77,555,200               | 38,777,600            | 5,017,247                | 32,788,369             | 84.6%                     | 5,989,231                  | (496,813)                  |
| Travel, Tuition & Dues             | 1,871,300              | 935,650             | 598,912              | 64.0%                   | 336,738                  | 2,799,400                | 1,399,700             | 313,831                  | 1,295,149              | 92.5%                     | 104,551                    | 696,237                    |
| Communications                     | 7,449,800              | 3,724,900           | 3,343,278            | 89.8%                   | 381,622                  | 8,667,900                | 4,333,950             | 676,091                  | 3,879,632              | 89.5%                     | 454,318                    | 536,354                    |
| Repairs & Maintenance Services     | 9,448,100              | 4,724,050           | 5,163,550            | 109.3%                  | (439,500)                | 11,653,500               | 5,826,750             | 1,451,108                | 6,067,235              | 104.1%                    | (240,485)                  | 903,685                    |
| Internal Service Fees              | 31,497,000             | 15,748,500          | 15,582,864           | 98.9%                   | 165,636                  | 38,319,200               | 19,159,600            | 3,162,658                | 18,975,950             | 99.0%                     | 183,650                    | 3,393,086                  |
| All Other Expenses                 | 128,774,800            | 64,387,400          | 62,667,190           | 97.3%                   | 1,720,210                | 178,771,700              | 89,385,850            | 16,656,781               | 91,020,132             | 101.8%                    | (1,634,282)                | 28,352,942                 |
| Total Other Expenses               | 273,040,100            | 136,520,050         | 128,524,602          | 94.1%                   | 7,995,448                | 336,256,500              | 168,128,250           | 28,855,262               | 163,326,401            | 97.1%                     | 4,801,849                  | 34,801,799                 |
| Transfers to Other Funds & Units   | 137,057,600            | 68,528,800          | 29,219,830           | 42.6%                   | 39,308,970               | 113,159,500              | 56,579,750            | 7,592,055                | 47,780,500             | 84.4%                     | 8,799,250                  | 18,560,670                 |
| TOTAL EXPENSES & TRANSFERS         | 1,044,979,600          | 522,489,800         | 450,484,391          | 86.2%                   | 72,005,409               | 1,152,975,000            | 576,487,500           | 88,606,011               | 533,278,210            | 92.5%                     | 43,209,290                 | 82,793,819                 |
| REVENUES & TRANSFERS:              |                        |                     |                      |                         |                          |                          |                       |                          |                        |                           |                            |                            |
|                                    |                        |                     |                      |                         |                          |                          |                       |                          |                        |                           |                            |                            |
| Charges, Commissions & Fees        | 54,468,900             | 27,234,450          | 22,582,136           | 82.9%                   | 4,652,314                | 56,124,600               | 28,062,300            | 6,787,471                | 25,394,139             | 90.5%                     | 2,668,161                  | 2,812,003                  |
| Other Governments & Agencies:      |                        |                     |                      |                         |                          |                          |                       |                          |                        |                           |                            |                            |
| Federal Direct                     | 2,211,200              | 1,105,600           | 132,065              | 11.9%                   | 973,535                  | 3,248,700                | 1,624,350             | 163,132                  | 308,728                | 19.0%                     | 1,315,622                  | 176,663                    |
| Fed Through State Pass-Through     | 2,033,300              | 1,016,650           | 1,156,329            | 113.7%                  | (139,679)                | 3,078,300                | 1,539,150             | 83,185                   | 2,225,981              | 144.6%                    | (686,831)                  | 1,069,652                  |
| Fed Through Other Pass-Through     | 7,800,000              | 3,900,000           | 2,344,802            | 60.1%                   | 1,555,198                | 7,200,000                | 3,600,000             | 631,156                  | 2,734,634              | 76.0%                     | 865,366                    | 389,832                    |
| State Direct                       | 78,834,800             | 39,417,400          | 26,299,522           | 66.7%                   | 13,117,878               | 103,264,100              | 51,632,050            | 7,160,810                | 28,792,016             | 55.8%                     | 22,840,034                 | 2,492,494                  |
| Other Government & Agencies        | 42,071,200             | 21,035,600          | 38,475,638           | 182.9%                  | (17,440,038)             | 7,146,300                | 3,573,150             | 582,485                  | 3,482,277              | 97.5%                     | 90,873                     | (34,993,361)               |
| Total Other Governments & Agencies | 132,950,500            | 66,475,250          | 68,408,356           | 102.9%                  | (1,933,106)              | 123,937,400              | 61,968,700            | 8,620,768                | 37,543,636             | 60.6%                     | 24,425,064                 | (30,864,720)               |
| Other Revenue:                     |                        |                     |                      |                         |                          |                          |                       |                          |                        |                           |                            |                            |
| Property Taxes                     | 624,547,100            | 312,273,550         | 254,954,180          | 81.6%                   | 57,319,370               | 621,435,200              | 310,717,600           | 195,644,557              | 271,503,897            | 87.4%                     | 39,213,703                 | 16,549,717                 |
| Local Option Sales Tax             | 122,814,300            | 61,407,150          | 48,998,956           | 79.8%                   | 12,408,194               | 161,049,600              | 80,524,800            | 18,105,812               | 69,958,779             | 86.9%                     | 10,566,021                 | 20,959,823                 |
| Other Tax, Licences & Permits      | 100,480,600            | 50,240,300          | 53,325,756           | 106.1%                  | (3,085,456)              | 142,965,000              | 71,482,500            | 11,082,151               | 58,966,025             | 82.5%                     | 12,516,475                 | 5,640,269                  |
| Fines, Forfeits & Penalties        | 5,619,600              | 2,809,800           | 1,923,678            | 68.5%                   | 886,122                  | 4,744,200                | 2,372,100             | 351,598                  | 2,061,047              | 86.9%                     | 311,053                    | 137,369                    |
| Compensation from Property         | 631,300                | 315,650             | 560,618              | 177.6%                  | (244,968)                | 698,500                  | 349,250               | 23,955                   | 331,214                | 94.8%                     | 18,036                     | (229,404)                  |
| Miscellaneous Revenue              | 915,300                | 457,650             | 498,433              | 108.9%                  | (40,783)                 | 1,011,700                | 505,850               | 51,749                   | 372,038                | 73.5%                     | 133,812                    | (126,395)                  |
| Total Other Revenue                | 855,008,200            | 427,504,100         | 360,261,621          | 84.3%                   | 67,242,479               | 931,904,200              | 465,952,100           | 225,259,822              | 403,193,000            | 86.5%                     | 62,759,100                 | 42,931,379                 |
| Transfers From Other Funds & Units | 20,307,300             | 10,153,650          | 7,785,524            | 76.7%                   | 2,368,126                | 23,111,800               | 11,555,900            | 3,190,158                | 13,674,661             | 118.3%                    | (2,118,761)                | 5,889,137                  |
| TOTAL REVENUE & TRANSFERS          | 1,062,734,900          | 531,367,450         | 459,037,637          | 86.4%                   | 72,329,813               | 1,135,078,000            | 567,539,000           | 243,858,219              | 479,805,436            | 84.5%                     | 87,733,564                 | 20,767,799                 |

# **GSD Expenditures Summary** FY21-22 as of December 2021