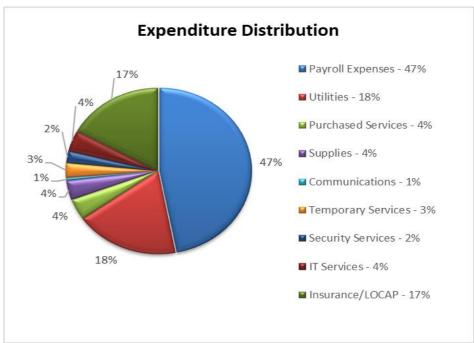

(938, 989)

|                              | 1         |           |
|------------------------------|-----------|-----------|
| EXPENSES                     | Budget    | YTD       |
| Payroll Expenses             | 1,574,700 | 950,587   |
|                              |           |           |
| Utilities                    | 545,700   | 369,125   |
|                              |           |           |
| Purchased Services           | 231,400   | 83,102    |
|                              |           |           |
| Supplies                     | 211,300   | 76,122    |
|                              |           |           |
| Communications               | 19,600    | 12,334    |
|                              |           |           |
| Temporary Services           | 200,000   | 56,270    |
|                              |           |           |
| Security Services            | 76,000    | 46,927    |
|                              |           |           |
| IT Services                  | 102,500   | 84,182    |
|                              |           |           |
| Ins. Permits & LOCAP         | 411,800   | 343,645   |
|                              |           |           |
| Fixed Asset Purchases (Fair) | 464,000   | 0         |
|                              |           |           |
| Total                        | 3,837,000 | 2,022,295 |

#### The Fairgrounds Nashville: revenue dashboard through 4/30/2022 (not final)

Note: Graphs do not include subsidy.

The Fairgrounds Nashville: expense dashboard through 4/30/2022 (not final)