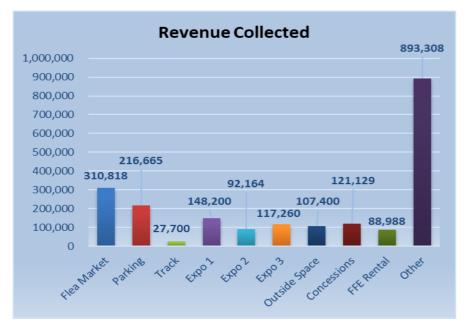

Expenditures thru April, 2022 (2,022,295)

Gain (Loss) thru April, 2022 101,337

Depreciation Expense \_\_\_(1,040,326)

Gain (Loss) adjusted for Depreciation

| REVENUES               | Budget  | YTD       |
|------------------------|---------|-----------|
| Flea Market Booth Rent | 0       | 310,818   |
|                        |         |           |
| Parking                | 0       | 216,665   |
|                        |         |           |
| Track                  | 0       | 27,700    |
|                        |         |           |
| Expo Buildings         | 0       | 357,624   |
|                        |         |           |
| Outside Space          | 0       | 107,400   |
|                        |         |           |
| Concessions            | 0       | 121,129   |
|                        |         |           |
| Divisional Fair        | 0       | 0         |
|                        |         |           |
| FFE Rentals            | 0       | 88,988    |
|                        |         |           |
| Other                  | 220,800 | 893,308   |
|                        |         |           |
|                        |         |           |
|                        |         |           |
| Total                  | 220,800 | 2,123,632 |
|                        |         |           |