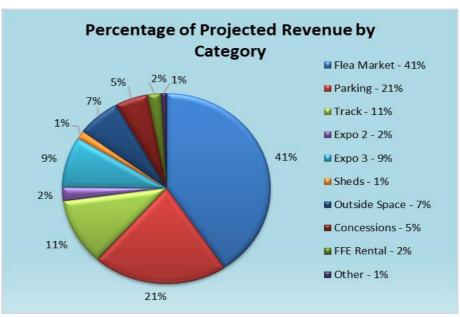

| 19,600    | 12,334    |
|                              |           |           |
| Temporary Services           | 200,000   | 56,270    |
|                              |           |           |
| Security Services            | 76,000    | 46,927    |
|                              |           |           |
| IT Services                  | 102,500   | 84,182    |
|                              |           |           |
| Ins. Permits & LOCAP         | 411,800   | 343,645   |
|                              |           |           |
| Fixed Asset Purchases (Fair) | 464,000   | 0         |
|                              |           |           |
| Total                        | 3,837,000 | 2,022,295 |

#### The Fairgrounds Nashville: revenue dashboard through 4/30/2022 (not final)









Note: Graphs do not include subsidy.

The Fairgrounds Nashville: expense dashboard through 4/30/2022 (not final)