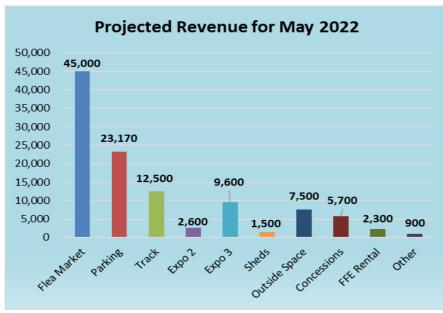

| 19,600    | 12,334    |
|                              |           |           |
| Temporary Services           | 200,000   | 56,270    |
|                              |           |           |
| Security Services            | 76,000    | 46,927    |
|                              |           |           |
| IT Services                  | 102,500   | 84,182    |
|                              |           |           |
| Ins. Permits & LOCAP         | 411,800   | 343,645   |
|                              |           |           |
| Fixed Asset Purchases (Fair) | 464,000   | 0         |
|                              |           |           |
| Total                        | 3,837,000 | 2,022,295 |

#### The Fairgrounds Nashville: revenue dashboard through 4/30/2022 (not final)









Note: Graphs do not include subsidy.

The Fairgrounds Nashville: expense dashboard through 4/30/2022 (not final)