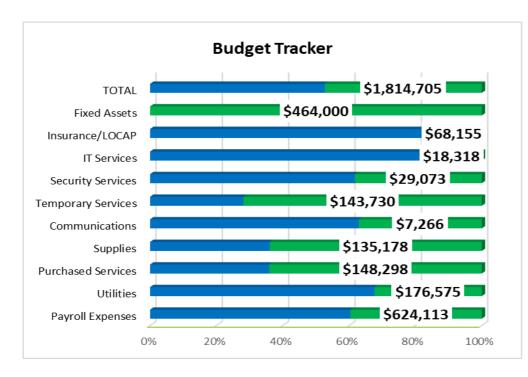

(938, 989)

|                              | 1         |           |
|------------------------------|-----------|-----------|
| EXPENSES                     | Budget    | YTD       |
| Payroll Expenses             | 1,574,700 | 950,587   |
|                              |           |           |
| Utilities                    | 545,700   | 369,125   |
|                              |           |           |
| Purchased Services           | 231,400   | 83,102    |
|                              |           |           |
| Supplies                     | 211,300   | 76,122    |
|                              |           |           |
| Communications               | 19,600    | 12,334    |
|                              |           |           |
| Temporary Services           | 200,000   | 56,270    |
|                              |           |           |
| Security Services            | 76,000    | 46,927    |
|                              |           |           |
| IT Services                  | 102,500   | 84,182    |
|                              |           |           |
| Ins. Permits & LOCAP         | 411,800   | 343,645   |
|                              |           |           |
| Fixed Asset Purchases (Fair) | 464,000   | 0         |
|                              |           |           |
| Total                        | 3,837,000 | 2,022,295 |

#### The Fairgrounds Nashville: revenue dashboard through 4/30/2022 (not final)

Note: Graphs do not include subsidy.

The Fairgrounds Nashville: expense dashboard through 4/30/2022 (not final)