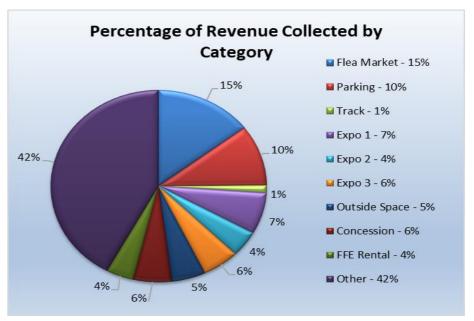

Expenditures thru April, 2022 (2,022,295)

Gain (Loss) thru April, 2022 101,337

Depreciation Expense \_\_\_(1,040,326)

Gain (Loss) adjusted for Depreciation

| REVENUES               | Budget  | YTD       |
|------------------------|---------|-----------|
| Flea Market Booth Rent | 0       | 310,818   |
|                        |         |           |
| Parking                | 0       | 216,665   |
|                        |         |           |
| Track                  | 0       | 27,700    |
|                        |         |           |
| Expo Buildings         | 0       | 357,624   |
|                        |         |           |
| Outside Space          | 0       | 107,400   |
|                        |         |           |
| Concessions            | 0       | 121,129   |
|                        |         |           |
| Divisional Fair        | 0       | 0         |
|                        |         |           |
| FFE Rentals            | 0       | 88,988    |
|                        |         |           |
| Other                  | 220,800 | 893,308   |
|                        |         |           |
|                        |         |           |
|                        |         |           |
| Total                  | 220,800 | 2,123,632 |
|                        |         |           |