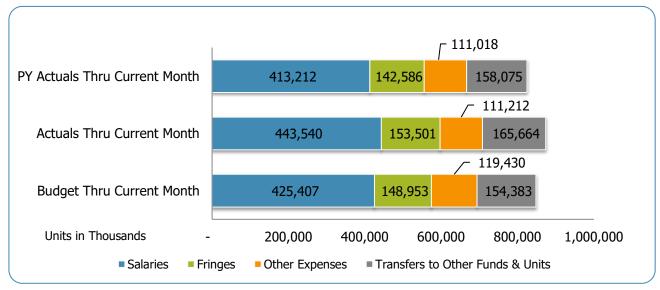

# **BUDGET ACCOUNTABILITY REPORT**

SECTION - I

**SUMMARY** 

| Section I – Summary | Page |
|---------------------|------|
| o GSD               | 1    |
| o USD               | 3    |
| o MNPS Operating    | 5    |