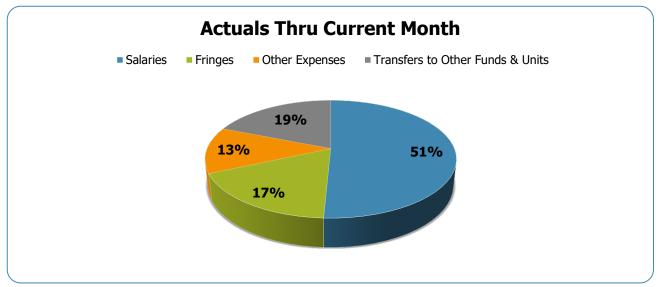

# **BUDGET ACCOUNTABILITY REPORT**

SECTION - I

**SUMMARY** 

| Section I – Summary | Page |
|---------------------|------|
| o GSD               | 1    |
| o USD               | 3    |
| o MNPS Operating    | 5    |