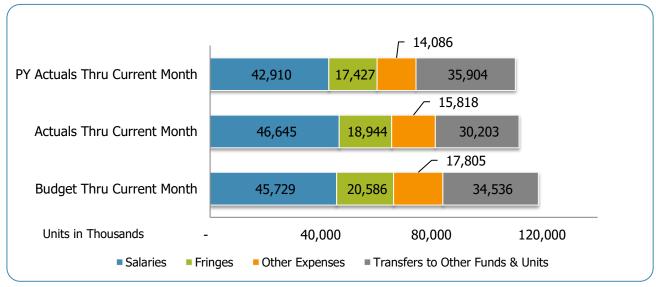

# Metropolitan Nashville Government Department of Finance Office of Management and Budget

April 2022 Budget Accountability Report