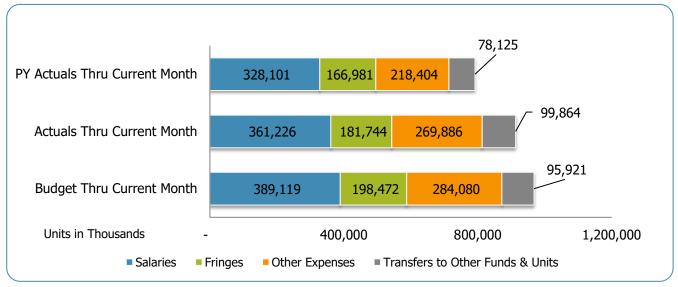

# Metropolitan Nashville Government Department of Finance Office of Management and Budget

April 2022 Budget Accountability Report