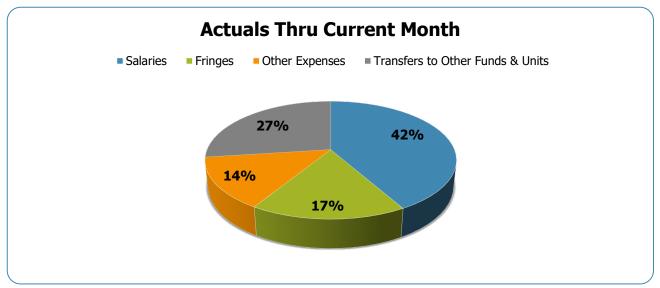

# Metropolitan Nashville Government Department of Finance Office of Management and Budget

April 2022 Budget Accountability Report