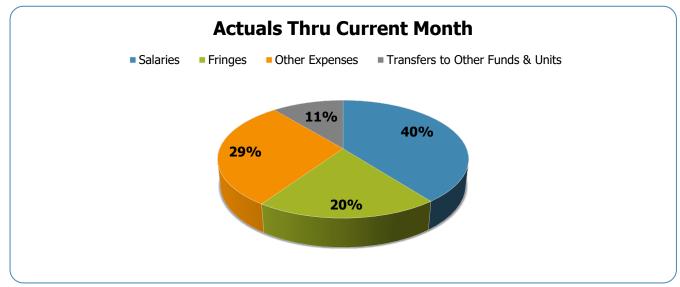

# Metropolitan Nashville Government Department of Finance Office of Management and Budget

April 2022 Budget Accountability Report