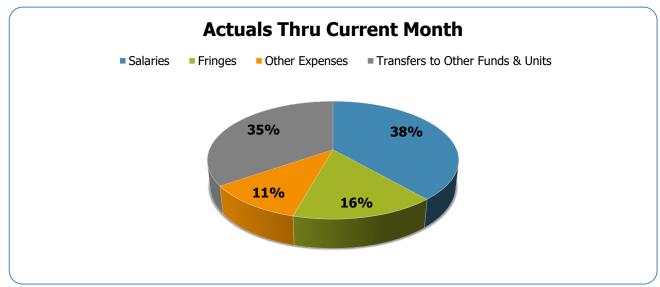

| 746,537                    |
| Transfers From Other Funds & Units |                        | -                   | -                    | 0.0%                    | -                        | -                        | -                     | -                        | -                      | 0.0%                      | -                          |                            |
| TOTAL REVENUE & TRANSFERS          | 140,832,000            | 35,208,000          | 3,929,722            | 11.2%                   | 31,278,278               | 160,712,600              | 40,178,150            | 4,848,892                | 4,676,839              | 11.6%                     | 35,501,311                 | 747,117                    |

# **USD Expenditures Summary** FY22-23 as of September 2022





#### MNPS Operating

| Springer    | Groups                             | Prior Annual<br>Budget | Prior YTD<br>Budget | Prior YTD<br>Actuals | Prior YTD<br>Variance % | Prior YTD<br>Variance \$ | Current Annual<br>Budget | Current YTD<br>Budget | Current Month<br>Actuals | Current YTD<br>Actuals | Current YTD<br>Variance % | Current YTD<br>Variance \$ | FY23-FY22<br>Act. Variance |
|---------------------------------------------------------------------------------------------------------------------------------------------------------------------------------------------------------------------------------------------------------------------------------------------------------------------------------------------------------------------------------------------------------------------------