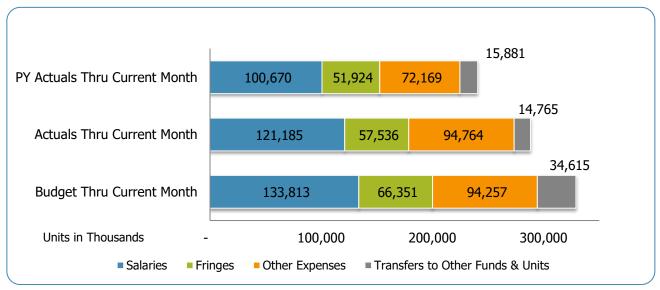

| TOTAL REVENUE & TRANSFERS          | 1,135,078,000 | 283,769,500                             | 88,927,362                              | 31. <u>3</u> % | 194,842,138  | 1,271,568,900  | 317,892,225 | 57,936,290    |             | 26.0%       | 235,210,488 | (6,245,625)   |

1

# **GSD Expenditures Summary** FY22-23 as of September 2022





#### All Departments USD General

| Groups                             | Prior Annual<br>Budget | Prior YTD<br>Budget | Prior YTD<br>Actuals | Prior YTD<br>Variance % | Prior YTD<br>Variance \$ | Current Annual<br>Budget | Current YTD<br>Budget | Current Month<br>Actuals | Current YTD<br>Actuals | Current YTD<br>Variance % | Current YTD<br>Variance \$ | FY23-FY22<br>Act. Variance |
|------------------------------------|------------------------|---------------------|----------------------|-------------------------|--------------------------|--------------------------|-----------------------|--------------------------|------------------------|---------------------------|----------------------------|----------------------------|
| EXPENSES & TRANSFERS:              |