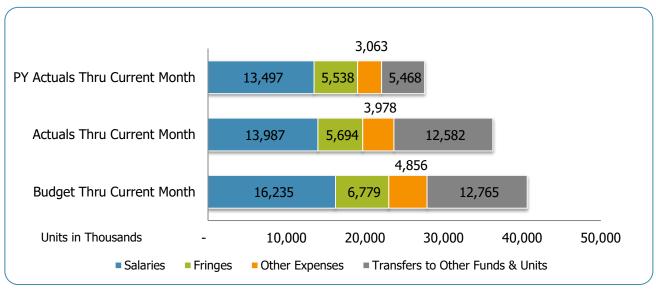

| 746,537                    |
| Transfers From Other Funds & Units |                        | -                   | -                    | 0.0%                    | -                        | -                        | -                     | -                        | -                      | 0.0%                      | -                          |                            |
| TOTAL REVENUE & TRANSFERS          | 140,832,000            | 35,208,000          | 3,929,722            | 11.2%                   | 31,278,278               | 160,712,600              | 40,178,150            | 4,848,892                | 4,676,839              | 11.6%                     | 35,501,311                 | 747,117                    |

# **USD Expenditures Summary** FY22-23 as of September 2022





#### MNPS Operating

| Springer    | Groups                             | Prior Annual<br>Budget | Prior YTD<br>Budget | Prior YTD<br>Actuals | Prior YTD<br>Variance % | Prior YTD<br>Variance \$ | Current Annual<br>Budget | Current YTD<br>Budget | Current Month<br>Actuals | Current YTD<br>Actuals | Current YTD<br>Variance % | Current YTD<br>Variance \$ | FY23-FY22<br>Act. Variance |
|-------------------------------------------------------------------------------------------------------------------------------------------------------------------------------------------------------------------------------------------------------------------------------------------------------------------------------------------------------------------------------------------------------------------------