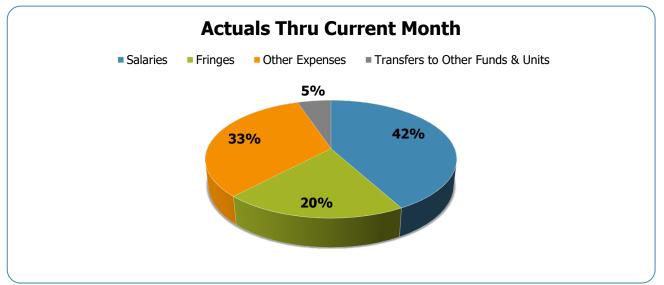

| TOTAL REVENUE & TRANSFERS          | 1,135,078,000 | 283,769,500                             | 88,927,362                              | 31. <u>3</u> % | 194,842,138  | 1,271,568,900  | 317,892,225 | 57,936,290    |             | 26.0%       | 235,210,488 | (6,245,625)   |

1

# **GSD Expenditures Summary** FY22-23 as of September 2022





#### All Departments USD General

| Groups                             | Prior Annual<br>Budget | Prior YTD<br>Budget | Prior YTD<br>Actuals | Prior YTD<br>Variance % | Prior YTD<br>Variance \$ | Current Annual<br>Budget | Current YTD<br>Budget | Current Month<br>Actuals | Current YTD<br>Actuals | Current YTD<br>Variance % | Current YTD<br>Variance \$ | FY23-FY22<br>Act. Variance |
|------------------------------------|------------------------|---------------------|----------------------|-------------------------|--------------------------|--------------------------|-----------------------|--------------------------|------------------------|---------------------------|----------------------------|----------------------------|
| EXPENSES & TRANSFERS:              |