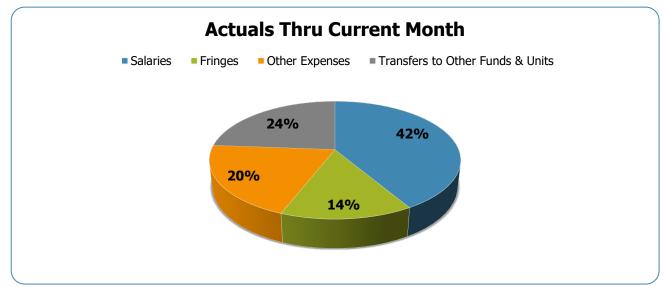

| TOTAL REVENUE & TRANSFERS          | 1,017,807,500          | 254,451,875         | 88,930,994           | 35.0%                   | 165,520,881              | 1,105,502,500            | 276,375,625           | 61,307,437               | <u>88,260,</u> 718     | 31.9%                     | 188,114,907                | (670,276)                  |

# MNPS Operating Fund Expenditures Summary FY22-23 as of September 2022





# **BUDGET ACCOUNTABILITY REPORT**

**SECTION - II** 

INTERNAL SERVICE, ENTERPRISE, AND SPECIAL FUNDS

| Section II – | Internal Service, Enterprise, and Special Funds                  | <u>Page</u> |
|--------------|------------------------------------------------------------------|-------------|
|              |                                                                  |             |
| 0            | Report Card                                                      | 1           |
| 0            | Administrative – Hotel Occupancy Funds                           | 4           |
| 0            | Administrative – Mediation Services Fund                         | 5           |
| 0            | Administrative – Metro Improvement Districts                     | 6           |
| 0