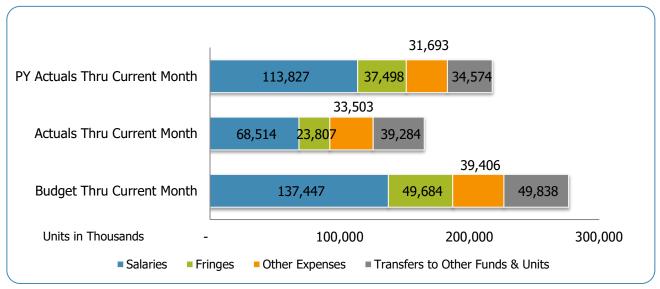

| TOTAL REVENUE & TRANSFERS          | 1,017,807,500          | 254,451,875         | 88,930,994           | 35.0%                   | 165,520,881              | 1,105,502,500            | 276,375,625           | 61,307,437               | <u>88,260,</u> 718     | 31.9%                     | 188,114,907                | (670,276)                  |

# MNPS Operating Fund Expenditures Summary FY22-23 as of September 2022





# **BUDGET ACCOUNTABILITY REPORT**

**SECTION - II** 

INTERNAL SERVICE, ENTERPRISE, AND SPECIAL FUNDS

| Section II – | Internal Service, Enterprise, and Special Funds                  | <u>Page</u> |
|--------------|------------------------------------------------------------------|-------------|
|              |                                                                  |             |
| 0            | Report Card                                                      | 1           |
| 0            | Administrative – Hotel Occupancy Funds                           | 4           |
| 0            | Administrative – Mediation Services Fund                         | 5           |
| 0            | Administrative – Metro Improvement Districts                     | 6           |
| 0