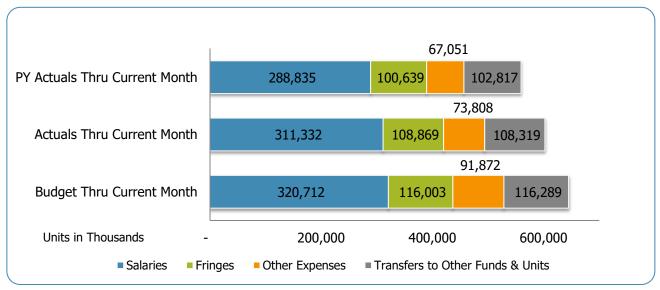

,154,042</b><br>276,400,833<br>184,685,375<br>26,477,500<br>292<br>1,775,083<br>145,833<br><b>489,484,917</b> | 4,469<br>-<br>27,389,407<br>(177)<br>27,393,699<br>43,120,226<br>27,646,849<br>2,358,062<br>-<br>187,722<br>(33,018)<br>73,279,841 | 204,249<br>-<br>168,647,099<br>-<br>168,851,348<br>244,705,543<br>136,281,179<br>13,289,416<br>75<br>1,318,861<br>228,715<br>395,823,789 | 0.0%<br>70.0%<br>0.0%<br>111.1%<br>0.0%<br>111.0%<br>88.5%<br>73.8%<br>50.2%<br>25.7%<br>74.3%<br>156.8%        | 31,695,290<br>48,404,196<br>13,188,084<br>217<br>456,222<br>(82,882)<br>93,661,128             | (47,884)<br>-<br>(3,400,141)<br>-<br>(3,448,025)<br>30,952,004<br>46,498,836<br>8,666,751<br>75<br>310,107<br>45,438<br>86,473,211 |

# MNPS Operating Fund Expenditures Summary FY22-23 as of January 2023





## **BUDGET ACCOUNTABILITY REPORT**

**SECTION - II** 

INTERNAL SERVICE, ENTERPRISE, AND SPECIAL FUNDS

| Section II - | Internal Service, Enterprise, and Special Funds                  | <u>Page</u> |
|--------------|------------------------------------------------------------------|-------------|
|              |                                                                  |             |
| 0            | Report Card                                                      | 1           |
| 0            | Administrative – Hotel Occupancy Funds                           | 4           |
| 0            | Administrative – Mediation Services Fund                         | 5           |
| 0            | Administrative – Metro Improvement Districts                     | 6           |
| 0