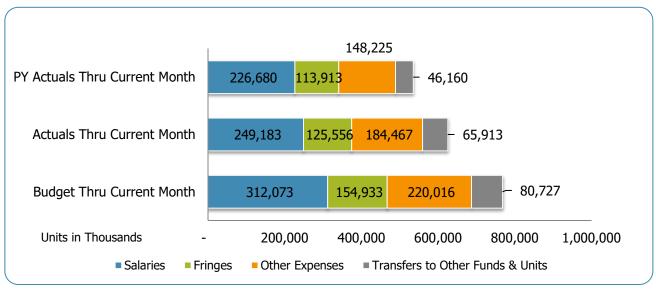

| TOTAL REVENUE & TRANSFERS          | 1,135,078,000          | 662,128,833         | 543,743,410          | 82.1%                   | 118,385,423           | 1,271,568,900            | 741,748,525           | 98,792,139               | 578,597,576            | 78.0%                  | 163,150,949             | 34,854,166                 |

# **GSD Expenditures Summary** FY22-23 as of January 2023





#### All Departments USD General

| Groups                                               | Prior Annual<br>Budget   | Prior YTD<br>Budget    | Prior YTD<br>Actuals   | Prior YTD<br>Variance % | Prior YTD<br>Variance \$ | Current Annual<br>Budget | Current YTD<br>Budget  | Current Month<br>Actuals | Current YTD<br>Actuals | Current YTD<br>Variance % | Current YTD<br>Variance \$ | FY23-FY22<br>Act. Variance |
|------------------------------------------------------|--------------------------|------------------------|------------------------|-------------------------|--------------------------|--------------------------|------------------------|--------------------------|------------------------|---------------------------|----------------------------|----------------------------|
| EXPENS