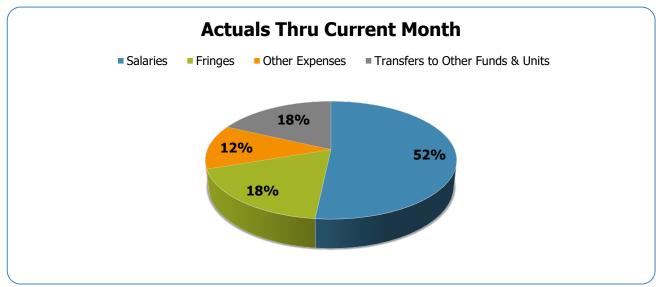

54,042</b><br>276,400,833<br>184,685,375<br>26,477,500<br>292<br>1,775,083<br>145,833<br><b>489,484,917</b> | 4,469<br>-<br>27,389,407<br>(177)<br>27,393,699<br>43,120,226<br>27,646,849<br>2,358,062<br>-<br>187,722<br>(33,018)<br>73,279,841 | 204,249<br>-<br>168,647,099<br>-<br>168,851,348<br>244,705,543<br>136,281,179<br>13,289,416<br>75<br>1,318,861<br>228,715<br>395,823,789 | 0.0%<br>70.0%<br>0.0%<br>111.1%<br>0.0%<br>111.0%<br>88.5%<br>73.8%<br>50.2%<br>25.7%<br>74.3%<br>156.8%        | 31,695,290<br>48,404,196<br>13,188,084<br>217<br>456,222<br>(82,882)<br>93,661,128             | (47,884)<br>-<br>(3,400,141)<br>-<br>(3,448,025)<br>30,952,004<br>46,498,836<br>8,666,751<br>75<br>310,107<br>45,438<br>86,473,211 |

# MNPS Operating Fund Expenditures Summary FY22-23 as of January 2023





## **BUDGET ACCOUNTABILITY REPORT**

**SECTION - II** 

INTERNAL SERVICE, ENTERPRISE, AND SPECIAL FUNDS

| Section II - | Internal Service, Enterprise, and Special Funds                  | <u>Page</u> |
|--------------|------------------------------------------------------------------|-------------|
|              |                                                                  |             |
| 0            | Report Card                                                      | 1           |
| 0            | Administrative – Hotel Occupancy Funds                           | 4           |
| 0            | Administrative – Mediation Services Fund                         | 5           |
| 0            | Administrative – Metro Improvement Districts                     | 6           |
| 0