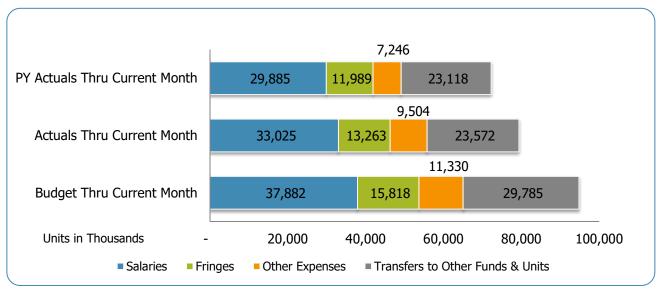

om Other Funds & Units                   |                          | -                      | -                      | 0.0%                    | -                        | -                        | -                      | -                        | -                      | 0.0%                      | -                          | -                          |
| TOTAL REVENUE & TRANSFERS                            | 140,832,000              | 82,152,000             | 58,107,305             | 70.7%                   | 24,044,695               | 160,712,600              | 93,749,017             | 13,113,203               | 70,682,735             | 75.4%                     | 23,066,282                 | 12,575,430                 |

# **USD Expenditures Summary** FY22-23 as of January 2023





#### MNPS Operating

| Groups                                                                                                                                                                                                                                                                                                                                                                                                     | Prior Annual<br>Budget                                                                                                                           | Prior YTD<br>Budget                                                                                                                                       | Prior YTD<br>Actuals