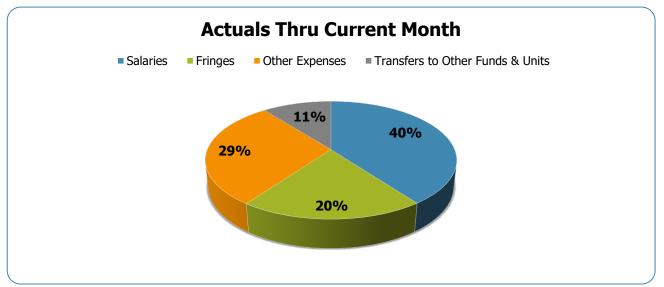

| TOTAL REVENUE & TRANSFERS          | 1,135,078,000          | 662,128,833         | 543,743,410          | 82.1%                   | 118,385,423           | 1,271,568,900            | 741,748,525           | 98,792,139               | 578,597,576            | 78.0%                  | 163,150,949             | 34,854,166                 |

# **GSD Expenditures Summary** FY22-23 as of January 2023





#### All Departments USD General

| Groups                                               | Prior Annual<br>Budget   | Prior YTD<br>Budget    | Prior YTD<br>Actuals   | Prior YTD<br>Variance % | Prior YTD<br>Variance \$ | Current Annual<br>Budget | Current YTD<br>Budget  | Current Month<br>Actuals | Current YTD<br>Actuals | Current YTD<br>Variance % | Current YTD<br>Variance \$ | FY23-FY22<br>Act. Variance |
|------------------------------------------------------|--------------------------|------------------------|------------------------|-------------------------|--------------------------|--------------------------|------------------------|--------------------------|------------------------|---------------------------|----------------------------|----------------------------|
| EXPENSES