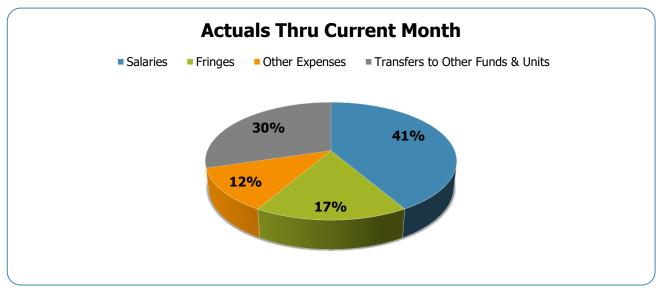

Other Funds & Units                   |                          | -                      | -                      | 0.0%                    | -                        | -                        | -                      | -                        | -                      | 0.0%                      | -                          | -                          |
| TOTAL REVENUE & TRANSFERS                            | 140,832,000              | 82,152,000             | 58,107,305             | 70.7%                   | 24,044,695               | 160,712,600              | 93,749,017             | 13,113,203               | 70,682,735             | 75.4%                     | 23,066,282                 | 12,575,430                 |

# **USD Expenditures Summary** FY22-23 as of January 2023





#### MNPS Operating

| Groups                                                                                                                                                                                                                                                                                                                                                                                                     | Prior Annual<br>Budget                                                                                                                           | Prior YTD<br>Budget                                                                                                                                       | Prior YTD<br>Actuals