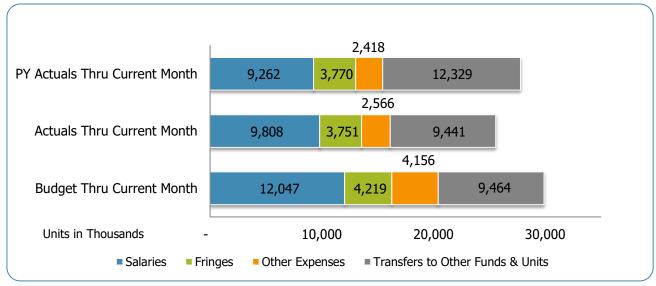

## All Departments USD General

| Groups                                                  | Prior Annual<br>Budget | Prior YTD<br>Budget | Prior YTD<br>Actuals | Prior YTD<br>Variance % | Prior YTD<br>Variance \$ | Current Annual<br>Budget | Current YTD<br>Budget | Current Month<br>Actuals | Current YTD<br>Actuals | Current YTD<br>Variance % | Current YTD<br>Variance \$ | FY24-FY23<br>Act. Variance |
|---------------------------------------------------------|------------------------|---------------------|----------------------|-------------------------|--------------------------|--------------------------|-----------------------|--------------------------|------------------------|---------------------------|----------------------------|----------------------------|
| EXPENSES & TRANSFERS:                                   |                        |                     |                      |                         |                          |                          |                       |                          |                        |                           |                            |                            |
| Salaries:                                               |                        |                     |                      |                         |                          |                          |                       |                          |                        |                           |                            |                            |
| Regular Pay                                             | 59,959,500             | 9,993,250           | 6,044,922            | 60.5%                   | 3,948,328                | 67,181,400               | 11,196,900            | 3,594,304                | 6,661,332              | 59.5%                     | 4,535,568                  | 616,410                    |
| Overtime                                                | 3,260,900              | 543,483             | 356,159              | 65.5%                   | 187,324                  | 3,360,900                | 560,150               | 101,393                  | 123,103                | 22.0%                     | 437,047                    | (233,056)                  |
| All Other Salary Codes                                  | 1,719,800              | 286,633             | 2,861,391            | 998.3%                  | (2,574,758)              | 1,742,400                | 290,400               | 1,420,135                | 3,023,746              | 1041.2%                   | (2,733,346)                | 162,355                    |
| Total Salaries                                          | 64,940,200             | 10,823,367          | 9,262,472            | 85.6%                   | 1,560,895                | 72,284,700               | 12,047,450            | 5,115,832                | 9,808,181              | 81.4%                     | 2,239,269                  | 545,709                    |
| Fringes                                                 | 27,116,500             | 4,519,417           | 3,770,241            | 83.4%                   | 749,176                  | 25,315,000               | 4,219,167             | 1,948,039                | 3,750,975              | 88.9%                     | 468,192                    | (19,266)                   |
| Other Expenses:                                         |                        |                     |                      |                         |                          |                          |                       |                          |                        |                           |                            |                            |
| Utilities                                               | 8,404,500              | 1,400,750           | 811,616              | 57.9%                   | 589,134                  | 9,147,400                | 1,524,567             | 20,176                   | 782,601                | 51.3%                     | 741,966                    | (29,015)                   |
| Professional & Purchased Services                       | 15,000                 | 2,500               |                      | 0.0%                    | 2,500                    | 15,000                   | 2,500                 | -                        | -                      | 0.0%                      | 2,500                      | -                          |
| Travel, Tuition & Dues                                  | 11,400                 | 1,900               | 80                   | 4.2%                    | 1,820                    | 11,400                   | 1,900                 | 80                       | 190                    | 10.0%                     | 1,710                      | 110                        |
| Communications                                          | 88,100                 | 14,683              | 5,912                | 40.3%                   | 8,771                    | 88,100                   | 14,683                | 7,004                    | 10,951                 | 74.6%                     | 3,732                      | 5,039                      |
| Repairs & Maintenance Services<br>Internal Service Fees | 54,000<br>6,644,700    | 9,000<br>1,107,450  | 8,190<br>1,107,450   | 91.0%<br>100.0%         | 810                      | 54,000<br>10,427,100     | 9,000<br>1,737,850    | 1,807<br>1,737,850       | 1,807<br>1,737,850     | 20.1%<br>100.0%           | 7,193                      | (6,383)<br>630,400         |
| All Other Expenses                                      | 4,206,000              | 701,000             | 484,658              | 69.1%                   | 216,342                  | 5,195,100                | 865,850               | 26,176                   | 32,302                 | 3.7%                      | 833,548                    | (452,356)                  |
| All Other Expenses                                      | +,200,000              | 701,000             | +0+,000              | 03.170                  | 210,042                  | 0,100,100                | 000,000               | 20,170                   | 02,002                 | 0.7 70                    | 000,040                    | (402,000)                  |
| Total Other Expenses                                    | 19,423,700             | 3,237,283           | 2,417,906            | 74.7%                   | 819,377                  | 24,938,100               | 4,156,350             | 1,793,093                | 2,565,701              | 61.7%                     | 1,590,649                  | 147,795                    |
| Transfers to Other Funds & Units                        | 51,060,200             | 8,510,033           | 12,329,069           | 144.9%                  | (3,819,036)              | 56,781,800               | 9,463,633             | 9,320,509                | 9,440,759              | 99.8%                     | 22,874                     | (2,888,310)                |
| TOTAL EXPENSES & TRANSFERS                              | 162,540,600            | 27,090,100          | 27,779,688           | 102.5%                  | (689,588)                | 179,319,600              | 29,886,600            | 18,177,473               | 25,565,616             | 85.5%                     | 4,320,984                  | (2,214,072)                |
| REVENUES & TRANSFERS:                                   |                        |                     |                      |                         |                          |                          |                       |                          |                        |                           |                            |                            |
| Charges, Commissions & Fees                             | 100,000                | 16,667              | 25,042               | 150.3%                  | (8,375)                  | 125,000                  | 20,833                | 29,668                   | 43,605                 | 209.3%                    | (22,772)                   | 18,563                     |
| Other Governments & Agencies:                           |                        |                     |                      |                         |                          |                          |                       |                          |                        |                           |                            |                            |
| Federal Direct                                          | -                      | -                   | -                    | 0.0%                    | -                        | -                        | -                     | -                        | -                      | 0.0%                      | -                          | -                          |
| Fed Through State Pass-Through                          | -                      | -                   | -                    | 0.0%                    | -                        | -                        | -                     | -                        | -                      | 0.0%                      | -                          | -                          |
| Fed Through Other Pass-Through                          | -                      | -                   | -                    | 0.0%                    | -                        | -                        | -                     | -                        | -                      | 0.0%                      | -                          | -                          |
| State Direct                                            | 710,600                | 118,433             | -                    | 0.0%                    | 118,433                  | 782,600                  | 130,433               | -                        | -                      | 0.0%                      | 130,433                    | -                          |
| Other Government & Agencies                             |                        | -                   | -                    | 0.0%                    |                          | -                        |                       | -                        | -                      | 0.0%                      |                            |                            |
| Total Other Governments & Agencies                      | 710,600                | 118,433             | -                    | 0.0%                    | 118,433                  | 782,600                  | 130,433               |                          | -                      | 0.0%                      | 130,433                    |                            |
| Other Revenue:                                          |                        |                     |                      |                         |                          |                          |                       |                          |                        |                           |                            |                            |
| Property Taxes                                          | 140,472,200            | 23,412,033          | (237,717)            | -1.0%                   | 23,649,750               | 144,828,400              | 24,138,067            | 34,948                   | 1,249                  | 0.0%                      | 24,136,818                 | 238,966                    |
| Local Option Sales Tax                                  | -                      | -                   | -                    | 0.0%                    | -                        | -                        | ,                     | -                        | -,2.0                  | 0.0%                      |                            | -                          |
| Other Tax, Licences & Permits                           | 19,429,800             | 3,238,300           | -                    | 0.0%                    | 3,238,300                | 38,083,600               | 6,347,267             | 1,931,866                | -                      | 0.0%                      | 6,347,267                  | -                          |
| Fines, Forfeits & Penalties                             | -                      | -                   | -                    | 0.0%                    | -                        | -                        | -                     | -                        | -                      | 0.0%                      | -                          | -                          |
| Compensation from Property                              | -                      | -                   | -                    | 0.0%                    | - (40.05.11              | -                        | -                     | -                        | -                      | 0.0%                      | -                          | - (40.05.)                 |
| Miscellaneous Revenue                                   |                        | -                   | 40,621               | 100.0%                  | (40,621)                 | -                        | -                     | -                        | -                      | 0.0%                      | -                          | (40,621)                   |
| Total Other Revenue                                     | 159,902,000            | 26,650,333          | (197,096)            | -0.7%                   | 26,847,429               | 182,912,000              | 30,485,333            | 1,966,814                | 1,249                  | 0.0%                      | 30,484,084                 | 198,345                    |
| Transfers From Other Funds & Units                      |                        |                     |                      | 0.0%                    |                          | -                        |                       |                          |                        | 0.0%                      |                            |                            |
| TOTAL REVENUE & TRANSFERS                               | 160,712,600            | 26,785,433          | (172,054)            | -0.6%                   | 26,957,487               | 183,819,600              | 30,636,600            | 1,996,482                | 44,854                 | 0.1%                      | 30,591,746                 | 216,908                    |