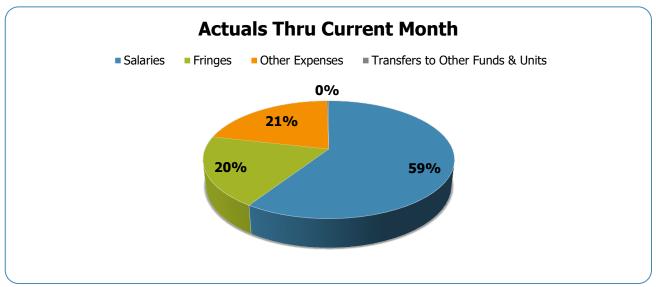

#### MNPS Operating

| Groups                                                    | Prior Annual<br>Budget | Prior YTD<br>Budget | Prior YTD<br>Actuals | Prior YTD<br>Variance % | Prior YTD<br>Variance \$ | Current Annual<br>Budget | Current YTD<br>Budget | Current Month<br>Actuals | Current YTD<br>Actuals | Current YTD<br>Variance % | Current YTD<br>Variance \$ | FY24-FY23<br>Act. Variance |
|-----------------------------------------------------------|------------------------|---------------------|----------------------|-------------------------|--------------------------|--------------------------|-----------------------|--------------------------|------------------------|---------------------------|----------------------------|----------------------------|
| EXPENSES & TRANSFERS:                                     | <u> </u>               | <u> </u>            |                      |                         |                          | <u> </u>                 | •                     |                          |                        |                           |                            |                            |
| Salaries:                                                 |                        |                     |                      |                         |                          |                          |                       |                          |                        |                           |                            |                            |
| Regular Pay                                               | 542,747,500            | 90,457,917          | 65,358,544           | 72.3%                   | 25,099,373               | -                        | -                     | 49,460,119               | 73,681,328             |                           | (73,681,328)               | 8,322,784                  |
| Overtime                                                  | 410,400                | 68,400              | 470,592              | 688.0%                  | (402,192)                | -                        | -                     | 523,419                  | 684,218                | 100.0%                    | (684,218)                  | 213,626                    |
| All Other Salary Codes                                    | 11,308,100             | 1,884,683           | 2,687,141            | 142.6%                  | (802,458)                | -                        | -                     | 1,642,244                | 2,990,688              | 100.0%                    | (2,990,688)                | 303,547                    |
| Total Salaries                                            | 554,466,000            | 92,411,000          | 68,516,277           | 74.1%                   | 23,894,723               |                          | -                     | 51,625,782               | 77,356,234             | 100.0%                    | (77,356,234)               | 8,839,957                  |
| Fringes                                                   | 199,188,200            | 33,198,033          | 23,793,417           | 71.7%                   | 9,404,616                | -                        | -                     | 17,028,244               | 25,263,222             | 100.0%                    | (25,263,222)               | 1,469,805                  |
| Other Expenses:                                           |                        |                     |                      |                         |                          |                          |                       |                          |                        |                           |                            |                            |
| Utilities                                                 | 24,764,400             | 4,127,400           | 3,831,672            | 92.8%                   | 295,728                  | -                        | -                     | 2,485,325                | 3,177,977              | 100.0%                    | (3,177,977)                | (653,695)                  |
| Professional & Purchased Services                         | 47,286,200             | 7,881,033           | 3,805,666            | 48.3%                   | 4,075,367                | -                        | -                     | 3,613,114                | 6,578,105              | 100.0%                    | (6,578,105)                | 2,772,439                  |
| Travel, Tuition & Dues                                    | 2,123,500              | 353,917             | 335,413              | 94.8%                   | 18,504                   | -                        | -                     | 505,205                  | 620,650                | 100.0%                    | (620,650)                  | 285,237                    |
| Communications                                            | 3,136,300              | 522,717             | 361,840              | 69.2%                   | 160,877                  | -                        | -                     | 571,773                  | 742,149                | 100.0%                    | (742,149)                  | 380,309                    |
| Repairs & Maintenance Services                            | 2,349,600              | 391,600             | 802,183              | 204.8%                  | (410,583)                | -                        | -                     | 475,794                  | 584,411                | 100.0%                    | (584,411)                  | (217,772)                  |
| Internal Service Fees                                     | 4,632,500              | 772,083             | 751,250              | 97.3%                   | 20,833                   | -                        | -                     | 849,450                  | 849,450                | 100.0%                    | (849,450)                  | 98,200                     |
| All Other Expenses                                        | 73,394,900             | 12,232,483          | 8,671,438            | 70.9%                   | 3,561,045                | -                        |                       | 6,207,675                | 15,103,230             | 100.0%                    | (15,103,230)               | 6,431,792                  |
| Total Other Expenses                                      | 157,687,400            | 26,281,233          | 18,559,462           | 70.6%                   | 7,721,771                | -                        |                       | 14,708,336               | 27,655,972             | 100.0%                    | (27,655,972)               | 9,096,510                  |
| Transfers to Other Funds & Units                          | 215,660,900            | 35,943,483          | 19,593,868           | 54.5%                   | 16,349,615               | -                        | -                     | 357,083                  | 357,083                | 100.0%                    | (357,083)                  | (19,236,785)               |
| TOTAL EXPENSES & TRANSFERS                                | 1,127,002,500          | 187,833,750         | 130,463,024          | 69.5%                   | 57,370,726               | -                        |                       | 83,719,445               | 130,632,511            | 100.0%                    | (130,632,511)              | 169,487                    |
| REVENUES & TRANSFERS:                                     |                        |                     |                      |                         |                          |                          |                       |                          |                        |                           |                            |                            |
| Charges, Commissions & Fees                               | 2,250,000              | 375,000             | 285,143              | 76.0%                   | 89,857                   | 2,250,000                | 375,000               | 172,338                  | 252,682                | 67.4%                     | 122,318                    | (32,461)                   |
| onargoo, commissione a rocc                               | 2,200,000              | 0.0,000             | 200,140              | 10.070                  | 00,007                   | 2,200,000                | 0,0,000               | 112,000                  | 202,002                | 01.470                    | 122,010                    | (02,401)                   |
| Other Governments & Agencies:                             |                        |                     |                      |                         |                          |                          |                       |                          |                        |                           |                            |                            |
| Federal Direct                                            | -                      | -                   | -                    | 0.0%                    | -                        | -                        | -                     | -                        | -                      | 0.0%                      | -                          | -                          |
| Fed Through State Pass-Through                            | 500,000                | 83,333              | 335                  | 0.4%                    | 82,998                   | 500,000                  | 83,333                | -                        | 395                    | 0.5%                      | 82,938                     | 60                         |
| Fed Through Other Pass-Through State Direct               | 260,325,500            | 43,387,583          | 25,935,779           | 0.0%<br>59.8%           | -<br>17,451,804          | 282,562,500              | 47,093,750            | 28,234,693               | 28,183,572             | 0.0%<br>59.8%             | -<br>18,910,178            | -<br>2,247,793             |
| Other Government & Agencies                               | 10,000                 | 1,667               | 25,955,779           | 0.0%                    | 1,667                    | 10,000                   | 1,667                 | 20,234,093               | 177                    | 10.6%                     | 1,490                      | 2,247,793<br>177           |
| Total Other Governments & Agencies                        | 260,835,500            | 43,472,583          | 25,936,114           | 59.7%                   | 17,536,469               | 283,072,500              | 47,178,750            | 28,234,693               | 28,184,144             | 59.7%                     | 18,994,606                 | 2,248,030                  |
| O                                                         |                        |                     |                      |                         |                          |                          |                       |                          |                        |                           |                            |                            |
| Other Revenue:                                            | 470 000 000            | 70.074.067          | (70 7-0)             | 0.401                   | 70.040.410               | 100 070 000              | 04.045.400            | 0.500                    |                        | 0.001                     | 04.044.000                 | 74.040                     |
| Property Taxes                                            | 473,830,000            | 78,971,667          | (70,779)             | -0.1%                   | 79,042,446               | 488,070,600              | 81,345,100            | 6,562                    | 234                    | 0.0%                      | 81,344,866                 | 71,013                     |
| Local Option Sales Tax                                    | 333,103,500            | 55,517,250          | 1 450 612            | 0.0%                    | 55,517,250               | 388,049,500              | 64,674,917            | 32,792,228               | 1 405 611              | 0.0%                      | 64,674,917                 | (45.001)                   |
| Other Tax, Licences & Permits Fines, Forfeits & Penalties | 45,390,000<br>500      | 7,565,000<br>83     | 1,450,612            | 19.2%<br>0.0%           | 6,114,388<br>83          | 37,436,700<br>500        | 6,239,450<br>83       | 3,177,937<br>234         | 1,405,611<br>440       | 22.5%<br>528.0%           | 4,833,839<br>(357)         | (45,001)<br>440            |
| Compensation from Property                                | 3,043,000              | 507,167             | 119,396              | 23.5%                   | 387,771                  | 3,043,000                | 507,167               | 234<br>413,157           | 416,822                | 82.2%                     | 90,345                     | 297,426                    |
| Miscellaneous Revenue                                     | 250,000                | 41,667              | (767,207)            | -1841.3%                | 808,874                  | 250,000                  | 41,667                | 413,137                  | 410,022                | 0.0%                      | 41,667                     | 767,207                    |
| Wildonianoods (Cychiae                                    | 250,000                | +1,007              | (101,201)            | -10-11.070              | 500,074                  | 200,000                  | 41,007                | <u>-</u>                 | <u> </u>               | 0.070                     | 41,007                     | 101,201                    |
| Total Other Revenue                                       | 855,617,000            | 142,602,833         | 732,022              | 0.5%                    | 141,870,811              | 916,850,300              | 152,808,383           | 36,390,118               | 1,823,107              | 1.2%                      | 150,985,276                | 1,091,085                  |
| Transfers From Other Funds & Units                        | 8,300,000              | 1,383,333           |                      | 0.0%                    | 1,383,333                | 3,300,000                | 550,000               | 7,646                    | (3,258,354)            | -592.4%                   | 3,808,354                  | (3,258,354)                |
| TOTAL REVENUE & TRANSFERS                                 | 1,127,002,500          | 187,833,750         | 26,953,279           | 14.3%                   | 160,880,471              | 1,205,472,800            | 200,912,133           | 64,804,795               | 27,001,579             | 13.4%                     | 173,910,554                | 48,300                     |

# MNPS Operating Fund Expenditures Summary FY23-24, as of August 2023