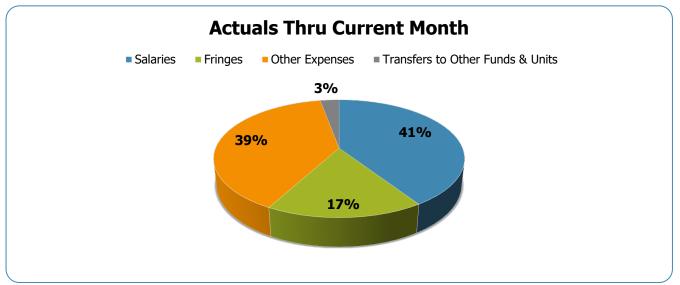

## All Departments GSD General

| Groups                             | Prior Annual<br>Budget | Prior YTD<br>Budget | Prior YTD<br>Actuals                    | Prior YTD<br>Variance % | Prior YTD<br>Variance \$                | Current Annual<br>Budget                | Current YTD<br>Budget                   | Current Month<br>Actuals | Current YTD<br>Actuals                  | Current YTD<br>Variance % | Current YTD<br>Variance \$ | FY24-FY23<br>Act. Variance            |
|------------------------------------|------------------------|---------------------|-----------------------------------------|-------------------------|-----------------------------------------|-----------------------------------------|-----------------------------------------|--------------------------|-----------------------------------------|---------------------------|----------------------------|---------------------------------------|
| EXPENSES & TRANSFERS:              |                        |                     |                                         |                         |                                         |                                         | -                                       |                          |                                         |                           |                            |                                       |
| Salaries:                          |                        |                     |                                         |                         |                                         |                                         |                                         |                          |                                         |                           |                            |                                       |
| Regular Pay                        | 466,225,200            | 77,704,200          | 58,129,210                              | 74.8%                   | 19,574,990                              | 534,102,600                             | 89,017,100                              | 34,785,107               | 66,696,164                              | 74.9%                     | 22,320,936                 | 8,566,954                             |
| Overtime                           | 15,951,500             | 2,658,583           | 3,918,481                               | 147.4%                  | (1,259,898)                             | 16,677,600                              | 2,779,600                               | 2,487,367                | 4,716,688                               | 169.7%                    | (1,937,088)                | 798,207                               |
| All Other Salary Codes             | 50,730,400             | 8,455,067           | 11,823,455                              | 139.8%                  | (3,368,388)                             | 52,731,100                              | 8,788,517                               | 6,751,476                | 14,946,739                              | 170.1%                    | (6,158,222)                | 3,123,284                             |
| Total Salaries                     | 532,907,100            | 88,817,850          | 73,871,146                              | 83.2%                   | 14,946,704                              | 603,511,300                             | 100,585,217                             | 44,023,950               | 86,359,591                              | 85.9%                     | 14,225,626                 | 12,488,445                            |
| Fringes                            | 265,715,300            | 44,285,883          | 35,946,680                              | 81.2%                   | 8,339,203                               | 249,988,700                             | 41,664,783                              | 18,402,470               | 36,400,096                              | 87.4%                     | 5,264,687                  | 453,416                               |
| Other Expenses:                    |                        |                     |                                         |                         |                                         |                                         |                                         |                          |                                         |                           |                            |                                       |
| Utilities                          | 21,289,800             | 3,548,300           | 3,651,204                               | 102.9%                  | (102,904)                               | 22,541,900                              | 3,756,983                               | 1,506,275                | 3,114,295                               | 82.9%                     | 642,688                    | (536,909)                             |
| Professional & Purchased Services  | 101,428,300            | 16,904,717          | 12,516,404                              | 74.0%                   | 4,388,313                               | 98,465,200                              | 16,410,867                              | 8,758,193                | 14,783,907                              | 90.1%                     | 1,626,960                  | 2,267,503                             |
| Travel, Tuition & Dues             | 3,620,600              | 603,433             | 520,248                                 | 86.2%                   | 83,185                                  | 4,137,500                               | 689,583                                 | 296,460                  | 546,495                                 | 79.3%                     | 143,088                    | 26,247                                |
| Communications                     | 9,919,500              | 1,653,250           | 1,253,966                               | 75.8%                   | 399.284                                 | 11,443,000                              | 1,907,167                               | 1,032,674                | 1,759,661                               | 92.3%                     | 147,506                    | 505,695                               |
| Repairs & Maintenance Services     | 17.236.300             | 2,872,717           | 1,538,261                               | 53.5%                   | 1.334.456                               | 23.658.300                              | 3.943.050                               | 2.279.410                | 3,335,453                               | 84.6%                     | 607.597                    | 1,797,192                             |
| Internal Service Fees              | 42,496,100             | 7,082,683           | 7,094,004                               | 100.2%                  | (11,321)                                | 49,707,200                              | 8,284,533                               | 8,265,432                | 8,251,687                               | 99.6%                     | 32,846                     | 1,157,683                             |
| All Other Expenses                 | 188,578,200            | 31,429,700          | 38,032,191                              | 121.0%                  | (6,602,491)                             | 221,243,700                             | 36,873,950                              | 16,298,388               | 51,211,872                              | 138.9%                    | (14,337,922)               | 13,179,681                            |
| ·                                  |                        |                     |                                         |                         |                                         |                                         |                                         |                          |                                         |                           |                            |                                       |
| Total Other Expenses               | 384,568,800            | 64,094,800          | 64,606,278                              | 100.8%                  | (511,478)                               | 431,196,800                             | 71,866,133                              | 38,436,832               | 83,003,370                              | 115.5%                    | (11,137,237)               | 18,397,092                            |
| Transfers to Other Funds & Units   | 229,351,700            | 38,225,283          | 13,878,836                              | 36.3%                   | 24,346,447                              | 206,083,600                             | 34,347,267                              | 1,900,597                | 6,108,719                               | 17.8%                     | 28,238,548                 | (7,770,117)                           |
| TOTAL EXPENSES & TRANSFERS         | 1,412,542,900          | 235,423,817         | 188,302,940                             | 80.0%                   | 47,120,877                              | 1,490,780,400                           | 248,463,400                             | 102,763,849              | 211,871,776                             | 85.3%                     | 36,591,624                 | 23,568,836                            |
|                                    |                        |                     |                                         |                         |                                         |                                         |                                         |                          |                                         |                           |                            |                                       |
| REVENUES & TRANSFERS:              |                        |                     |                                         |                         |                                         |                                         |                                         |                          |                                         |                           |                            |                                       |
| Charges, Commissions & Fees        | 63,562,300             | 10,593,717          | 6,931,750                               | 65.4%                   | 3,661,967                               | 62,943,500                              | 10,490,583                              | 4,577,657                | 7,619,323                               | 72.6%                     | 2,871,260                  | 687,573                               |
| onargos, commediche a i coc        |                        | 10,000,111          | 0,001,100                               | 00.470                  | 0,001,001                               | 02,040,000                              | 10,400,000                              | 4,011,001                | 7,010,020                               | 12.070                    | 2,011,200                  | 001,010                               |
| Other Governments & Agencies:      |                        |                     |                                         |                         |                                         |                                         |                                         |                          |                                         |                           |                            |                                       |
| Federal Direct                     | 3,208,200              | 534,700             | (139,283)                               | -26.0%                  | 673,983                                 | 2,066,000                               | 344,333                                 | 214,967                  | 1,377                                   | 0.4%                      | 342,956                    | 140,660                               |
| Fed Through State Pass-Through     | 4,153,900              | 692,317             |                                         | 0.0%                    | 692,317                                 | 4,645,200                               | 774,200                                 | · -                      | · -                                     | 0.0%                      | 774,200                    | ´-                                    |
| Fed Through Other Pass-Through     | 7,585,600              | 1,264,267           | -                                       | 0.0%                    | 1,264,267                               | 8,372,400                               | 1,395,400                               | (14,002)                 | (14,002)                                | -1.0%                     | 1,409,402                  | (14,002)                              |
| State Direct                       | 144,095,000            | 24,015,833          | (8,955,459)                             | -37.3%                  | 32,971,292                              | 144,505,700                             | 24,084,283                              | 9,707,916                | (3,970,870)                             | -16.5%                    | 28,055,153                 | 4,984,589                             |
| Other Government & Agencies        | 21,548,800             | 3,591,467           | 1,083,259                               | 30.2%                   | 2,508,208                               | 22,188,000                              | 3,698,000                               | 574,850                  | 583,350                                 | 15.8%                     | 3,114,650                  | (499,909)                             |
| Total Other Governments & Agencies | 180,591,500            | 30,098,583          | (8,011,483)                             | -26.6%                  | 38,110,066                              | 181,777,300                             | 30,296,217                              | 10,483,731               | (3,400,145)                             | -11.2%                    | 33,696,362                 | 4,611,338                             |
| Other Revenue:                     |                        |                     |                                         |                         |                                         |                                         |                                         |                          |                                         |                           |                            |                                       |
| Property Taxes                     | 675,732,400            | 112,622,067         | 1,002,467                               | 0.9%                    | 111,619,600                             | 708,658,600                             | 118,109,767                             | 1,008,865                | 1,792,827                               | 1.5%                      | 116,316,940                | 790,360                               |
| Local Option Sales Tax             | 260,886,400            | 43,481,067          | 1,002,101                               | 0.0%                    | 43,481,067                              | 265,626,900                             | 44,271,150                              | 21,686,868               | 1,702,027                               | 0.0%                      | 44,271,150                 | -                                     |
| Other Tax, Licenses & Permits      | 158,727,900            | 26,454,650          | 14,901,964                              | 56.3%                   | 11,552,686                              | 167,856,400                             | 27,976,067                              | 9,388,331                | 14,400,633                              | 51.5%                     | 13,575,434                 | (501,331)                             |
| Fines, Forfeits & Penalties        | 4,134,000              | 689,000             | 455,821                                 | 66.2%                   | 233,179                                 | 4,157,600                               | 692,933                                 | 358,096                  | 434,517                                 | 62.7%                     | 258,416                    | (21,304)                              |
| Compensation from Property         | 365,000                | 60,833              | 100,933                                 | 165.9%                  | (40,100)                                | 391,000                                 | 65,167                                  | 48,524                   | 84,095                                  | 129.0%                    | (18,928)                   | (16,838)                              |
| Miscellaneous Revenue              | 613,100                | 102,183             | 719,937                                 | 704.6%                  | (617,754)                               | 683,600                                 | 113,933                                 | 264,758                  | 1,087,585                               | 954.6%                    | (973,652)                  | 367,648                               |
|                                    | ,                      | ,                   | • • • • • • • • • • • • • • • • • • • • |                         | , , , , , , , , , , , , , , , , , , , , | , , , , , , , , , , , , , , , , , , , , | , , , , , , , , , , , , , , , , , , , , | ,                        | , , , , , , , , , , , , , , , , , , , , |                           | , , - ,                    | , , , , , , , , , , , , , , , , , , , |
| Total Other Revenue                | 1,100,458,800          | 183,409,800         | 17,181,122                              | 9.4%                    | 166,228,678                             | 1,147,374,100                           | 191,229,017                             | 32,755,442               | 17,799,657                              | 9.3%                      | 173,429,360                | 618,535                               |
| Transfers From Other Funds & Units | 23,357,300             | 3,892,883           | 3,636,309                               | 93.4%                   | 256,574                                 | 27,564,200                              | 4,594,033                               | 92,084                   | 212,334                                 | 4.6%                      | 4,381,699                  | (3,423,975)                           |
| TOTAL REVENUE & TRANSFERS          | 1,367,969,900          | 227,994,983         | 19,737,698                              | 8.7%                    | 208,257,285                             | 1,419,659,100                           | 236,609,850                             | 47,908,914               | 22,231,169                              | 9.4%                      | 214,378,681                | 2,493,471                             |