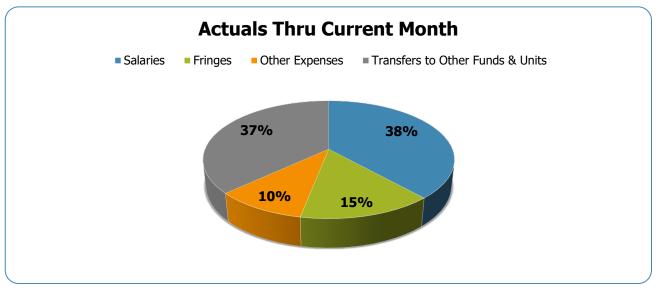

## All Departments USD General

| Groups                                                  | Prior Annual<br>Budget | Prior YTD<br>Budget | Prior YTD<br>Actuals | Prior YTD<br>Variance % | Prior YTD<br>Variance \$ | Current Annual<br>Budget | Current YTD<br>Budget | Current Month<br>Actuals | Current YTD<br>Actuals | Current YTD<br>Variance % | Current YTD<br>Variance \$ | FY24-FY23<br>Act. Variance |
|---------------------------------------------------------|------------------------|---------------------|----------------------|-------------------------|--------------------------|--------------------------|-----------------------|--------------------------|------------------------|---------------------------|----------------------------|----------------------------|
| EXPENSES & TRANSFERS:                                   |                        |                     |                      |                         |                          |                          |                       |                          |                        |                           |                            |                            |
| Salaries:                                               |                        |                     |                      |                         |                          |                          |                       |                          |                        |                           |                            |                            |
| Regular Pay                                             | 59,959,500             | 9,993,250           | 6,044,922            | 60.5%                   | 3,948,328                | 67,181,400               | 11,196,900            | 3,594,304                | 6,661,332              | 59.5%                     | 4,535,568                  | 616,410                    |
| Overtime                                                | 3,260,900              | 543,483             | 356,159              | 65.5%                   | 187,324                  | 3,360,900                | 560,150               | 101,393                  | 123,103                | 22.0%                     | 437,047                    | (233,056)                  |
| All Other Salary Codes                                  | 1,719,800              | 286,633             | 2,861,391            | 998.3%                  | (2,574,758)              | 1,742,400                | 290,400               | 1,420,135                | 3,023,746              | 1041.2%                   | (2,733,346)                | 162,355                    |
| Total Salaries                                          | 64,940,200             | 10,823,367          | 9,262,472            | 85.6%                   | 1,560,895                | 72,284,700               | 12,047,450            | 5,115,832                | 9,808,181              | 81.4%                     | 2,239,269                  | 545,709                    |
| Fringes                                                 | 27,116,500             | 4,519,417           | 3,770,241            | 83.4%                   | 749,176                  | 25,315,000               | 4,219,167             | 1,948,039                | 3,750,975              | 88.9%                     | 468,192                    | (19,266)                   |
| Other Expenses:                                         |                        |                     |                      |                         |                          |                          |                       |                          |                        |                           |                            |                            |
| Utilities                                               | 8,404,500              | 1,400,750           | 811,616              | 57.9%                   | 589,134                  | 9,147,400                | 1,524,567             | 20,176                   | 782,601                | 51.3%                     | 741,966                    | (29,015)                   |
| Professional & Purchased Services                       | 15,000                 | 2,500               |                      | 0.0%                    | 2,500                    | 15,000                   | 2,500                 | -                        | -                      | 0.0%                      | 2,500                      | -                          |
| Travel, Tuition & Dues                                  | 11,400                 | 1,900               | 80                   | 4.2%                    | 1,820                    | 11,400                   | 1,900                 | 80                       | 190                    | 10.0%                     | 1,710                      | 110                        |
| Communications                                          | 88,100                 | 14,683              | 5,912                | 40.3%                   | 8,771                    | 88,100                   | 14,683                | 7,004                    | 10,951                 | 74.6%                     | 3,732                      | 5,039                      |
| Repairs & Maintenance Services<br>Internal Service Fees | 54,000<br>6,644,700    | 9,000<br>1,107,450  | 8,190<br>1,107,450   | 91.0%<br>100.0%         | 810                      | 54,000<br>10,427,100     | 9,000<br>1,737,850    | 1,807<br>1,737,850       | 1,807<br>1,737,850     | 20.1%<br>100.0%           | 7,193                      | (6,383)<br>630,400         |
| All Other Expenses                                      | 4,206,000              | 701,000             | 484,658              | 69.1%                   | 216,342                  | 5,195,100                | 865,850               | 26,176                   | 32,302                 | 3.7%                      | 833,548                    | (452,356)                  |
| All Other Expenses                                      | +,200,000              | 701,000             | +0+,000              | 03.170                  | 210,042                  | 0,100,100                | 000,000               | 20,170                   | 02,002                 | 0.7 70                    | 000,040                    | (402,000)                  |
| Total Other Expenses                                    | 19,423,700             | 3,237,283           | 2,417,906            | 74.7%                   | 819,377                  | 24,938,100               | 4,156,350             | 1,793,093                | 2,565,701              | 61.7%                     | 1,590,649                  | 147,795                    |
| Transfers to Other Funds & Units                        | 51,060,200             | 8,510,033           | 12,329,069           | 144.9%                  | (3,819,036)              | 56,781,800               | 9,463,633             | 9,320,509                | 9,440,759              | 99.8%                     | 22,874                     | (2,888,310)                |
| TOTAL EXPENSES & TRANSFERS                              | 162,540,600            | 27,090,100          | 27,779,688           | 102.5%                  | (689,588)                | 179,319,600              | 29,886,600            | 18,177,473               | 25,565,616             | 85.5%                     | 4,320,984                  | (2,214,072)                |
| REVENUES & TRANSFERS:                                   |                        |                     |                      |                         |                          |                          |                       |                          |                        |                           |                            |                            |
| Charges, Commissions & Fees                             | 100,000                | 16,667              | 25,042               | 150.3%                  | (8,375)                  | 125,000                  | 20,833                | 29,668                   | 43,605                 | 209.3%                    | (22,772)                   | 18,563                     |
| Other Governments & Agencies:                           |                        |                     |                      |                         |                          |                          |                       |                          |                        |                           |                            |                            |
| Federal Direct                                          | -                      | -                   | -                    | 0.0%                    | -                        | -                        | -                     | -                        | -                      | 0.0%                      | -                          | -                          |
| Fed Through State Pass-Through                          | -                      | -                   | -                    | 0.0%                    | -                        | -                        | -                     | -                        | -                      | 0.0%                      | -                          | -                          |
| Fed Through Other Pass-Through                          | -                      | -                   | -                    | 0.0%                    | -                        | -                        | -                     | -                        | -                      | 0.0%                      | -                          | -                          |
| State Direct                                            | 710,600                | 118,433             | -                    | 0.0%                    | 118,433                  | 782,600                  | 130,433               | -                        | -                      | 0.0%                      | 130,433                    | -                          |
| Other Government & Agencies                             |                        | -                   | -                    | 0.0%                    |                          | -                        |                       | -                        | -                      | 0.0%                      |                            |                            |
| Total Other Governments & Agencies                      | 710,600                | 118,433             | -                    | 0.0%                    | 118,433                  | 782,600                  | 130,433               |                          | -                      | 0.0%                      | 130,433                    |                            |
| Other Revenue:                                          |                        |                     |                      |                         |                          |                          |                       |                          |                        |                           |                            |                            |
| Property Taxes                                          | 140,472,200            | 23,412,033          | (237,717)            | -1.0%                   | 23,649,750               | 144,828,400              | 24,138,067            | 34,948                   | 1,249                  | 0.0%                      | 24,136,818                 | 238,966                    |
| Local Option Sales Tax                                  | -                      | -                   | -                    | 0.0%                    | -                        | -                        | ,                     | -                        | -,2.0                  | 0.0%                      |                            | -                          |
| Other Tax, Licences & Permits                           | 19,429,800             | 3,238,300           | -                    | 0.0%                    | 3,238,300                | 38,083,600               | 6,347,267             | 1,931,866                | -                      | 0.0%                      | 6,347,267                  | -                          |
| Fines, Forfeits & Penalties                             | -                      | -                   | -                    | 0.0%                    | -                        | -                        | -                     | -                        | -                      | 0.0%                      | -                          | -                          |
| Compensation from Property                              | -                      | -                   | -                    | 0.0%                    | - (40.05.11              | -                        | -                     | -                        | -                      | 0.0%                      | -                          | - (40.05.)                 |
| Miscellaneous Revenue                                   |                        | -                   | 40,621               | 100.0%                  | (40,621)                 | -                        | -                     | -                        | -                      | 0.0%                      | -                          | (40,621)                   |
| Total Other Revenue                                     | 159,902,000            | 26,650,333          | (197,096)            | -0.7%                   | 26,847,429               | 182,912,000              | 30,485,333            | 1,966,814                | 1,249                  | 0.0%                      | 30,484,084                 | 198,345                    |
| Transfers From Other Funds & Units                      |                        |                     |                      | 0.0%                    |                          | -                        |                       |                          |                        | 0.0%                      |                            |                            |
| TOTAL REVENUE & TRANSFERS                               | 160,712,600            | 26,785,433          | (172,054)            | -0.6%                   | 26,957,487               | 183,819,600              | 30,636,600            | 1,996,482                | 44,854                 | 0.1%                      | 30,591,746                 | 216,908                    |