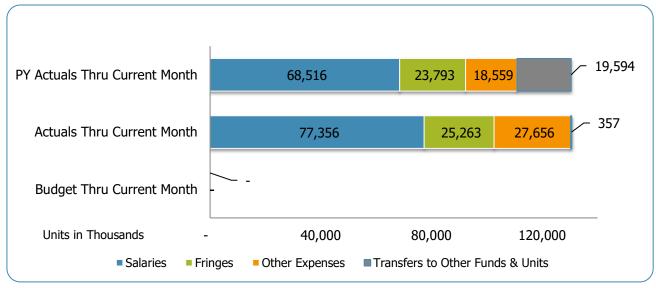

#### MNPS Operating

| Groups                                                    | Prior Annual<br>Budget | Prior YTD<br>Budget | Prior YTD<br>Actuals | Prior YTD<br>Variance % | Prior YTD<br>Variance \$ | Current Annual<br>Budget | Current YTD<br>Budget | Current Month<br>Actuals | Current YTD<br>Actuals | Current YTD<br>Variance % | Current YTD<br>Variance \$ | FY24-FY23<br>Act. Variance |
|-----------------------------------------------------------|------------------------|---------------------|----------------------|-------------------------|--------------------------|--------------------------|-----------------------|--------------------------|------------------------|---------------------------|----------------------------|----------------------------|
| EXPENSES & TRANSFERS:                                     | <u> </u>               | <u> </u>            |                      |                         |                          | <u> </u>                 | •                     |                          |                        |                           |                            |                            |
| Salaries:                                                 |                        |                     |                      |                         |                          |                          |                       |                          |                        |                           |                            |                            |
| Regular Pay                                               | 542,747,500            | 90,457,917          | 65,358,544           | 72.3%                   | 25,099,373               | -                        | -                     | 49,460,119               | 73,681,328             |                           | (73,681,328)               | 8,322,784                  |
| Overtime                                                  | 410,400                | 68,400              | 470,592              | 688.0%                  | (402,192)                | -                        | -                     | 523,419                  | 684,218                | 100.0%                    | (684,218)                  | 213,626                    |
| All Other Salary Codes                                    | 11,308,100             | 1,884,683           | 2,687,141            | 142.6%                  | (802,458)                | -                        | -                     | 1,642,244                | 2,990,688              | 100.0%                    | (2,990,688)                | 303,547                    |
| Total Salaries                                            | 554,466,000            | 92,411,000          | 68,516,277           | 74.1%                   | 23,894,723               |                          | -                     | 51,625,782               | 77,356,234             | 100.0%                    | (77,356,234)               | 8,839,957                  |
| Fringes                                                   | 199,188,200            | 33,198,033          | 23,793,417           | 71.7%                   | 9,404,616                | -                        | -                     | 17,028,244               | 25,263,222             | 100.0%                    | (25,263,222)               | 1,469,805                  |
| Other Expenses:                                           |                        |                     |                      |                         |                          |                          |                       |                          |                        |                           |                            |                            |
| Utilities                                                 | 24,764,400             | 4,127,400           | 3,831,672            | 92.8%                   | 295,728                  | -                        | -                     | 2,485,325                | 3,177,977              | 100.0%                    | (3,177,977)                | (653,695)                  |
| Professional & Purchased Services                         | 47,286,200             | 7,881,033           | 3,805,666            | 48.3%                   | 4,075,367                | -                        | -                     | 3,613,114                | 6,578,105              | 100.0%                    | (6,578,105)                | 2,772,439                  |
| Travel, Tuition & Dues                                    | 2,123,500              | 353,917             | 335,413              | 94.8%                   | 18,504                   | -                        | -                     | 505,205                  | 620,650                | 100.0%                    | (620,650)                  | 285,237                    |
| Communications                                            | 3,136,300              | 522,717             | 361,840              | 69.2%                   | 160,877                  | -                        | -                     | 571,773                  | 742,149                | 100.0%                    | (742,149)                  | 380,309                    |
| Repairs & Maintenance Services                            | 2,349,600              | 391,600             | 802,183              | 204.8%                  | (410,583)                | -                        | -                     | 475,794                  | 584,411                | 100.0%                    | (584,411)                  | (217,772)                  |
| Internal Service Fees                                     | 4,632,500              | 772,083             | 751,250              | 97.3%                   | 20,833                   | -                        | -                     | 849,450                  | 849,450                | 100.0%                    | (849,450)                  | 98,200                     |
| All Other Expenses                                        | 73,394,900             | 12,232,483          | 8,671,438            | 70.9%                   | 3,561,045                | -                        |                       | 6,207,675                | 15,103,230             | 100.0%                    | (15,103,230)               | 6,431,792                  |
| Total Other Expenses                                      | 157,687,400            | 26,281,233          | 18,559,462           | 70.6%                   | 7,721,771                | -                        |                       | 14,708,336               | 27,655,972             | 100.0%                    | (27,655,972)               | 9,096,510                  |
| Transfers to Other Funds & Units                          | 215,660,900            | 35,943,483          | 19,593,868           | 54.5%                   | 16,349,615               | -                        | -                     | 357,083                  | 357,083                | 100.0%                    | (357,083)                  | (19,236,785)               |
| TOTAL EXPENSES & TRANSFERS                                | 1,127,002,500          | 187,833,750         | 130,463,024          | 69.5%                   | 57,370,726               | -                        |                       | 83,719,445               | 130,632,511            | 100.0%                    | (130,632,511)              | 169,487                    |
| REVENUES & TRANSFERS:                                     |                        |                     |                      |                         |                          |                          |                       |                          |                        |                           |                            |                            |
| Charges, Commissions & Fees                               | 2,250,000              | 375,000             | 285,143              | 76.0%                   | 89,857                   | 2,250,000                | 375,000               | 172,338                  | 252,682                | 67.4%                     | 122,318                    | (32,461)                   |
| onargoo, commissione a rocc                               | 2,200,000              | 0.0,000             | 200,140              | 10.070                  | 00,007                   | 2,200,000                | 0,0,000               | 112,000                  | 202,002                | 01.470                    | 122,010                    | (02,401)                   |
| Other Governments & Agencies:                             |                        |                     |                      |                         |                          |                          |                       |                          |                        |                           |                            |                            |
| Federal Direct                                            | -                      | -                   | -                    | 0.0%                    | -                        | -                        | -                     | -                        | -                      | 0.0%                      | -                          | -                          |
| Fed Through State Pass-Through                            | 500,000                | 83,333              | 335                  | 0.4%                    | 82,998                   | 500,000                  | 83,333                | -                        | 395                    | 0.5%                      | 82,938                     | 60                         |
| Fed Through Other Pass-Through State Direct               | 260,325,500            | 43,387,583          | 25,935,779           | 0.0%<br>59.8%           | -<br>17,451,804          | 282,562,500              | 47,093,750            | 28,234,693               | 28,183,572             | 0.0%<br>59.8%             | -<br>18,910,178            | -<br>2,247,793             |
| Other Government & Agencies                               | 10,000                 | 1,667               | 25,955,779           | 0.0%                    | 1,667                    | 10,000                   | 1,667                 | 20,234,093               | 177                    | 10.6%                     | 1,490                      | 2,247,793<br>177           |
| Total Other Governments & Agencies                        | 260,835,500            | 43,472,583          | 25,936,114           | 59.7%                   | 17,536,469               | 283,072,500              | 47,178,750            | 28,234,693               | 28,184,144             | 59.7%                     | 18,994,606                 | 2,248,030                  |
| O                                                         |                        |                     |                      |                         |                          |                          |                       |                          |                        |                           |                            |                            |
| Other Revenue:                                            | 470 000 000            | 70.074.067          | (70 7-0)             | 0.401                   | 70.040.410               | 100 070 000              | 04.045.400            | 0.500                    |                        | 0.001                     | 04.044.000                 | 74.040                     |
| Property Taxes                                            | 473,830,000            | 78,971,667          | (70,779)             | -0.1%                   | 79,042,446               | 488,070,600              | 81,345,100            | 6,562                    | 234                    | 0.0%                      | 81,344,866                 | 71,013                     |
| Local Option Sales Tax                                    | 333,103,500            | 55,517,250          | 1 450 612            | 0.0%                    | 55,517,250               | 388,049,500              | 64,674,917            | 32,792,228               | 1 405 611              | 0.0%                      | 64,674,917                 | (45.001)                   |
| Other Tax, Licences & Permits Fines, Forfeits & Penalties | 45,390,000<br>500      | 7,565,000<br>83     | 1,450,612            | 19.2%<br>0.0%           | 6,114,388<br>83          | 37,436,700<br>500        | 6,239,450<br>83       | 3,177,937<br>234         | 1,405,611<br>440       | 22.5%<br>528.0%           | 4,833,839<br>(357)         | (45,001)<br>440            |
| Compensation from Property                                | 3,043,000              | 507,167             | 119,396              | 23.5%                   | 387,771                  | 3,043,000                | 507,167               | 234<br>413,157           | 416,822                | 82.2%                     | 90,345                     | 297,426                    |
| Miscellaneous Revenue                                     | 250,000                | 41,667              | (767,207)            | -1841.3%                | 808,874                  | 250,000                  | 41,667                | 413,137                  | 410,022                | 0.0%                      | 41,667                     | 767,207                    |
| Wildonianoods (Cychiae                                    | 250,000                | +1,007              | (101,201)            | -10-11.070              | 500,074                  | 200,000                  | 41,007                | <u>-</u>                 | <u> </u>               | 0.070                     | 41,007                     | 101,201                    |
| Total Other Revenue                                       | 855,617,000            | 142,602,833         | 732,022              | 0.5%                    | 141,870,811              | 916,850,300              | 152,808,383           | 36,390,118               | 1,823,107              | 1.2%                      | 150,985,276                | 1,091,085                  |
| Transfers From Other Funds & Units                        | 8,300,000              | 1,383,333           |                      | 0.0%                    | 1,383,333                | 3,300,000                | 550,000               | 7,646                    | (3,258,354)            | -592.4%                   | 3,808,354                  | (3,258,354)                |
| TOTAL REVENUE & TRANSFERS                                 | 1,127,002,500          | 187,833,750         | 26,953,279           | 14.3%                   | 160,880,471              | 1,205,472,800            | 200,912,133           | 64,804,795               | 27,001,579             | 13.4%                     | 173,910,554                | 48,300                     |

# MNPS Operating Fund Expenditures Summary FY23-24, as of August 2023