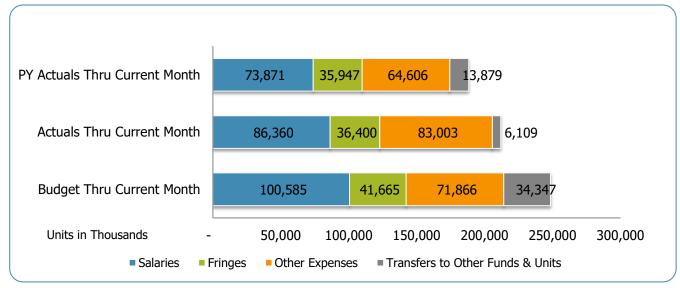

## All Departments GSD General

| Groups                             | Prior Annual<br>Budget | Prior YTD<br>Budget | Prior YTD<br>Actuals                    | Prior YTD<br>Variance % | Prior YTD<br>Variance \$                | Current Annual<br>Budget                | Current YTD<br>Budget                   | Current Month<br>Actuals | Current YTD<br>Actuals                  | Current YTD<br>Variance % | Current YTD<br>Variance \$ | FY24-FY23<br>Act. Variance            |
|------------------------------------|------------------------|---------------------|-----------------------------------------|-------------------------|-----------------------------------------|-----------------------------------------|-----------------------------------------|--------------------------|-----------------------------------------|---------------------------|----------------------------|---------------------------------------|
| EXPENSES & TRANSFERS:              |                        |                     |                                         |                         |                                         |                                         | -                                       |                          |                                         |                           |                            |                                       |
| Salaries:                          |                        |                     |                                         |                         |                                         |                                         |                                         |                          |                                         |                           |                            |                                       |
| Regular Pay                        | 466,225,200            | 77,704,200          | 58,129,210                              | 74.8%                   | 19,574,990                              | 534,102,600                             | 89,017,100                              | 34,785,107               | 66,696,164                              | 74.9%                     | 22,320,936                 | 8,566,954                             |
| Overtime                           | 15,951,500             | 2,658,583           | 3,918,481                               | 147.4%                  | (1,259,898)                             | 16,677,600                              | 2,779,600                               | 2,487,367                | 4,716,688                               | 169.7%                    | (1,937,088)                | 798,207                               |
| All Other Salary Codes             | 50,730,400             | 8,455,067           | 11,823,455                              | 139.8%                  | (3,368,388)                             | 52,731,100                              | 8,788,517                               | 6,751,476                | 14,946,739                              | 170.1%                    | (6,158,222)                | 3,123,284                             |
| Total Salaries                     | 532,907,100            | 88,817,850          | 73,871,146                              | 83.2%                   | 14,946,704                              | 603,511,300                             | 100,585,217                             | 44,023,950               | 86,359,591                              | 85.9%                     | 14,225,626                 | 12,488,445                            |
| Fringes                            | 265,715,300            | 44,285,883          | 35,946,680                              | 81.2%                   | 8,339,203                               | 249,988,700                             | 41,664,783                              | 18,402,470               | 36,400,096                              | 87.4%                     | 5,264,687                  | 453,416                               |
| Other Expenses:                    |                        |                     |                                         |                         |                                         |                                         |                                         |                          |                                         |                           |                            |                                       |
| Utilities                          | 21,289,800             | 3,548,300           | 3,651,204                               | 102.9%                  | (102,904)                               | 22,541,900                              | 3,756,983                               | 1,506,275                | 3,114,295                               | 82.9%                     | 642,688                    | (536,909)                             |
| Professional & Purchased Services  | 101,428,300            | 16,904,717          | 12,516,404                              | 74.0%                   | 4,388,313                               | 98,465,200                              | 16,410,867                              | 8,758,193                | 14,783,907                              | 90.1%                     | 1,626,960                  | 2,267,503                             |
| Travel, Tuition & Dues             | 3,620,600              | 603,433             | 520,248                                 | 86.2%                   | 83,185                                  | 4,137,500                               | 689,583                                 | 296,460                  | 546,495                                 | 79.3%                     | 143,088                    | 26,247                                |
| Communications                     | 9,919,500              | 1,653,250           | 1,253,966                               | 75.8%                   | 399.284                                 | 11,443,000                              | 1,907,167                               | 1,032,674                | 1,759,661                               | 92.3%                     | 147,506                    | 505,695                               |
| Repairs & Maintenance Services     | 17.236.300             | 2,872,717           | 1,538,261                               | 53.5%                   | 1.334.456                               | 23.658.300                              | 3.943.050                               | 2.279.410                | 3,335,453                               | 84.6%                     | 607.597                    | 1,797,192                             |
| Internal Service Fees              | 42,496,100             | 7,082,683           | 7,094,004                               | 100.2%                  | (11,321)                                | 49,707,200                              | 8,284,533                               | 8,265,432                | 8,251,687                               | 99.6%                     | 32,846                     | 1,157,683                             |
| All Other Expenses                 | 188,578,200            | 31,429,700          | 38,032,191                              | 121.0%                  | (6,602,491)                             | 221,243,700                             | 36,873,950                              | 16,298,388               | 51,211,872                              | 138.9%                    | (14,337,922)               | 13,179,681                            |
| ·                                  |                        |                     |                                         |                         |                                         |                                         |                                         |                          |                                         |                           |                            |                                       |
| Total Other Expenses               | 384,568,800            | 64,094,800          | 64,606,278                              | 100.8%                  | (511,478)                               | 431,196,800                             | 71,866,133                              | 38,436,832               | 83,003,370                              | 115.5%                    | (11,137,237)               | 18,397,092                            |
| Transfers to Other Funds & Units   | 229,351,700            | 38,225,283          | 13,878,836                              | 36.3%                   | 24,346,447                              | 206,083,600                             | 34,347,267                              | 1,900,597                | 6,108,719                               | 17.8%                     | 28,238,548                 | (7,770,117)                           |
| TOTAL EXPENSES & TRANSFERS         | 1,412,542,900          | 235,423,817         | 188,302,940                             | 80.0%                   | 47,120,877                              | 1,490,780,400                           | 248,463,400                             | 102,763,849              | 211,871,776                             | 85.3%                     | 36,591,624                 | 23,568,836                            |
|                                    |                        |                     |                                         |                         |                                         |                                         |                                         |                          |                                         |                           |                            |                                       |
| REVENUES & TRANSFERS:              |                        |                     |                                         |                         |                                         |                                         |                                         |                          |                                         |                           |                            |                                       |
| Charges, Commissions & Fees        | 63,562,300             | 10,593,717          | 6,931,750                               | 65.4%                   | 3,661,967                               | 62,943,500                              | 10,490,583                              | 4,577,657                | 7,619,323                               | 72.6%                     | 2,871,260                  | 687,573                               |
| onargos, commediche a i coc        |                        | 10,000,111          | 0,001,100                               | 00.470                  | 0,001,001                               | 02,040,000                              | 10,400,000                              | 4,011,001                | 7,010,020                               | 12.070                    | 2,011,200                  | 001,010                               |
| Other Governments & Agencies:      |                        |                     |                                         |                         |                                         |                                         |                                         |                          |                                         |                           |                            |                                       |
| Federal Direct                     | 3,208,200              | 534,700             | (139,283)                               | -26.0%                  | 673,983                                 | 2,066,000                               | 344,333                                 | 214,967                  | 1,377                                   | 0.4%                      | 342,956                    | 140,660                               |
| Fed Through State Pass-Through     | 4,153,900              | 692,317             |                                         | 0.0%                    | 692,317                                 | 4,645,200                               | 774,200                                 | · -                      | · -                                     | 0.0%                      | 774,200                    | ´-                                    |
| Fed Through Other Pass-Through     | 7,585,600              | 1,264,267           | -                                       | 0.0%                    | 1,264,267                               | 8,372,400                               | 1,395,400                               | (14,002)                 | (14,002)                                | -1.0%                     | 1,409,402                  | (14,002)                              |
| State Direct                       | 144,095,000            | 24,015,833          | (8,955,459)                             | -37.3%                  | 32,971,292                              | 144,505,700                             | 24,084,283                              | 9,707,916                | (3,970,870)                             | -16.5%                    | 28,055,153                 | 4,984,589                             |
| Other Government & Agencies        | 21,548,800             | 3,591,467           | 1,083,259                               | 30.2%                   | 2,508,208                               | 22,188,000                              | 3,698,000                               | 574,850                  | 583,350                                 | 15.8%                     | 3,114,650                  | (499,909)                             |
| Total Other Governments & Agencies | 180,591,500            | 30,098,583          | (8,011,483)                             | -26.6%                  | 38,110,066                              | 181,777,300                             | 30,296,217                              | 10,483,731               | (3,400,145)                             | -11.2%                    | 33,696,362                 | 4,611,338                             |
| Other Revenue:                     |                        |                     |                                         |                         |                                         |                                         |                                         |                          |                                         |                           |                            |                                       |
| Property Taxes                     | 675,732,400            | 112,622,067         | 1,002,467                               | 0.9%                    | 111,619,600                             | 708,658,600                             | 118,109,767                             | 1,008,865                | 1,792,827                               | 1.5%                      | 116,316,940                | 790,360                               |
| Local Option Sales Tax             | 260,886,400            | 43,481,067          | 1,002,101                               | 0.0%                    | 43,481,067                              | 265,626,900                             | 44,271,150                              | 21,686,868               | 1,702,027                               | 0.0%                      | 44,271,150                 | -                                     |
| Other Tax, Licenses & Permits      | 158,727,900            | 26,454,650          | 14,901,964                              | 56.3%                   | 11,552,686                              | 167,856,400                             | 27,976,067                              | 9,388,331                | 14,400,633                              | 51.5%                     | 13,575,434                 | (501,331)                             |
| Fines, Forfeits & Penalties        | 4,134,000              | 689,000             | 455,821                                 | 66.2%                   | 233,179                                 | 4,157,600                               | 692,933                                 | 358,096                  | 434,517                                 | 62.7%                     | 258,416                    | (21,304)                              |
| Compensation from Property         | 365,000                | 60,833              | 100,933                                 | 165.9%                  | (40,100)                                | 391,000                                 | 65,167                                  | 48,524                   | 84,095                                  | 129.0%                    | (18,928)                   | (16,838)                              |
| Miscellaneous Revenue              | 613,100                | 102,183             | 719,937                                 | 704.6%                  | (617,754)                               | 683,600                                 | 113,933                                 | 264,758                  | 1,087,585                               | 954.6%                    | (973,652)                  | 367,648                               |
|                                    | ,                      | ,                   | • • • • • • • • • • • • • • • • • • • • |                         | , , , , , , , , , , , , , , , , , , , , | , , , , , , , , , , , , , , , , , , , , | , , , , , , , , , , , , , , , , , , , , | ,                        | , , , , , , , , , , , , , , , , , , , , |                           | , , - ,                    | , , , , , , , , , , , , , , , , , , , |
| Total Other Revenue                | 1,100,458,800          | 183,409,800         | 17,181,122                              | 9.4%                    | 166,228,678                             | 1,147,374,100                           | 191,229,017                             | 32,755,442               | 17,799,657                              | 9.3%                      | 173,429,360                | 618,535                               |
| Transfers From Other Funds & Units | 23,357,300             | 3,892,883           | 3,636,309                               | 93.4%                   | 256,574                                 | 27,564,200                              | 4,594,033                               | 92,084                   | 212,334                                 | 4.6%                      | 4,381,699                  | (3,423,975)                           |
| TOTAL REVENUE & TRANSFERS          | 1,367,969,900          | 227,994,983         | 19,737,698                              | 8.7%                    | 208,257,285                             | 1,419,659,100                           | 236,609,850                             | 47,908,914               | 22,231,169                              | 9.4%                      | 214,378,681                | 2,493,471                             |