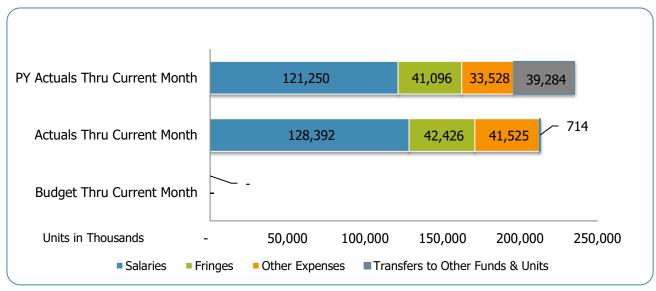

| Transfers From Other Funds & Units  | 8,300,000              | 2,075,000           |                      | 0.0%                    | 2,075,000                | 3,300,000                | 825,000               | 260,406                  | (2,997,948)            | -363.4%                | 3,822,948               | (2,997,948)                |

# **MNPS Operating Fund Expenditures Summary**





# General Funds

# Metro Government of Nashville BUDGET ACCOUNTABILITY REPORT CARD

# General Funds Fiscal Year 2024 As of September 30, 2023



| Department<br>Number | Department                   | YTD Expense<br>Variance % | YTD Expense<br>Variance \$ | YTD Revenue<br>Variance % | % FTEs<br>(Full Time Equivalent)<br>Filled |
|----------------------|------------------------------|---------------------------|----------------------------|---------------------------|--------------------------------------------|
| 35                   | Agriculture Extension        | -24.8%                    | 26,408                     | N/A                       | 81%                                        |
| 41                   | Arts Commission              | -2.2%                     | 29,990