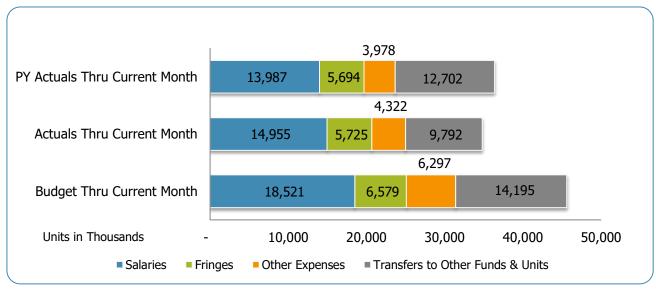

# **GSD Expenditures Summary**

All Departments USD General

| Groups                                        | Prior Annual<br>Budget | Prior YTD<br>Budget | Prior YTD<br>Actuals | Prior YTD<br>Variance % | Prior YTD<br>Variance \$ | Current Annual<br>Budget | Current YTD<br>Budget | Current Month<br>Actuals | Current YTD<br>Actuals | Current YTD Variance % | Current YTD Variance \$ | FY24-FY23<br>Act. Variance |
|-----------------------------------------------|------------------------|---------------------|----------------------|-------------------------|--------------------------|--------------------------|-----------------------|--------------------------|------------------------|------------------------|-------------------------|----------------------------|
| EXPENSES & TRANSFERS:                         |                        |                     |                      |                         |                          |                          |                       |                          |                        |                        |                         |                            |
| Salaries:                                     |                        |                     |                      |                         |                          |                          |                       |                          |                        |                        |                         |                            |
| Regular Pay                                   | 59,959,500             | 14,989,875          | 9,180,513            | 61.2%                   | 5,809,362                | 68,981,400               | 17,245,350            | 3,537,117                | 10,198,449             | 59.1%                  | 7,046,901               | 1,017,936                  |
| Overtime                                      | 3,260,900<br>1,719,800 | 815,225<br>429,950  | 480,424<br>4,326,106 | 58.9%<br>1006.2%        | 334,801<br>(3,896,156)   | 3,360,900<br>1,742,400   | 840,225<br>435,600    | 96,444                   | 219,547<br>4,537,260   | 26.1%<br>1041.6%       | 620,678<br>(4,101,660)  | (260,877)<br>211,154       |
| All Other Salary Codes                        | 1,7 19,000             | 429,950             | 4,320,100            | 1000.276                | (3,690,130)              | 1,742,400                | 433,000               | 1,513,514                | 4,537,200              | 1041.076               | (4, 101,000)            | 211,134                    |
| Total Salaries                                | 64,940,200             | 16,235,050          | 13,987,043           | 86.2%                   | 2,248,007                | 74,084,700               | 18,521,175            | 5,147,075                | 14,955,256             | 80.7%                  | 3,565,919               | 968,213                    |
| Fringes                                       | 27,116,500             | 6,779,125           | 5,694,393            | 84.0%                   | 1,084,732                | 26,315,000               | 6,578,750             | 1,973,570                | 5,724,545              | 87.0%                  | 854,205                 | 30,152                     |
| Other Expenses:                               |                        |                     |                      |                         |                          |                          |                       |                          |                        |                        |                         |                            |
| Utilities                                     | 8,404,500              | 2,101,125           | 1,651,462            | 78.6%                   | 449,663                  | 9,397,400                | 2,349,350             | 775,026                  | 1,557,626              | 66.3%                  | 791,724                 | (93,836)                   |
| Professional & Purchased Services             | 15,000                 | 3,750               | -                    | 0.0%                    | 3,750                    | 15,000                   | 3,750                 | -                        | -                      | 0.0%                   | 3,750                   | -                          |
| Travel, Tuition & Dues                        | 11,400                 | 2,850               | 160                  | 5.6%                    | 2,690                    | 11,400                   | 2,850                 | 90                       | 280                    | 9.8%                   | 2,570                   | 120                        |
| Communications Repairs & Maintenance Services | 88,100<br>54,000       | 22,025<br>13,500    | 9,034<br>30,014      | 41.0%<br>222.3%         | 12,991                   | 88,100                   | 22,025<br>13,500      | 6,729<br>724             | 17,681<br>2,530        | 80.3%<br>18.7%         | 4,344<br>10,970         | 8,647                      |
| Internal Service Fees                         | 6,644,700              | 1,661,175           | 1,661,175            | 100.0%                  | (16,514)                 | 54,000<br>10,427,100     | 2,606,775             | 868,925                  | 2,606,775              | 100.0%                 | 10,970                  | (27,484)<br>945,600        |
| All Other Expenses                            | 4,206,000              | 1,051,500           | 625,825              | 59.5%                   | 425,675                  | 5,195,100                | 1,298,775             | 104,346                  | 136,647                | 10.5%                  | 1,162,128               | (489,178)                  |
| 7 ш. Силе.                                    |                        | .,00.,000           | 0_0,0_0              |                         | .=0,0.0                  | 0,100,100                | .,=00,                | ,                        | ,                      |                        | .,,                     | (100,110)                  |
| Total Other Expenses                          | 19,423,700             | 4,855,925           | 3,977,670            | 81.9%                   | 878,255                  | 25,188,100               | 6,297,025             | 1,755,840                | 4,321,539              | 68.6%                  | 1,975,486               | 343,869                    |
| Transfers to Other Funds & Units              | 51,060,200             | 12,765,050          | 12,702,240           | 99.5%                   | 62,810                   | 56,781,800               | 14,195,450            | 351,376                  | 9,792,134              | 69.0%                  | 4,403,316               | (2,910,106)                |
| TOTAL EXPENSES & TRANSFERS                    | 162,540,600            | 40,635,150          | 36,361,346           | 89.5%                   | 4,273,804                | 182,369,600              | 45,592,400            | 9,227,861                | 34,793,474             | 76.3%                  | 10,798,926              | (1,567,872)                |
| REVENUES & TRANSFERS:                         |                        |                     |                      |                         |                          |                          |                       |                          |                        |                        |                         |                            |
| Charges, Commissions & Fees                   | 100,000                | 25,000              | 38,772               | 155.1%                  | (13,772)                 | 125,000                  | 31,250                | 35,434                   | 79,039                 | 252.9%                 | (47,789)                | 40,267                     |
| Other Governments & Agencies:                 |                        |                     |                      |                         |                          |                          |                       |                          |                        |                        |                         |                            |
| Federal Direct                                | -                      | -                   | -                    | 0.0%                    | -                        | -                        | -                     | -                        | -                      | 0.0%                   | -                       | -                          |
| Fed Through State Pass-Through                | -                      | -                   | -                    | 0.0%                    | -                        | -                        | -                     | -                        | -                      | 0.0%                   | -                       | -                          |
| Fed Through Other Pass-Through                | -                      | -                   | -                    | 0.0%                    | -                        | -                        | -                     | -                        | -                      | 0.0%                   | -                       | -                          |
| State Direct                                  | 710,600                | 177,650             | -                    | 0.0%                    | 177,650                  | 782,600                  | 195,650               | -                        | -                      | 0.0%                   | 195,650                 | -                          |
| Other Government & Agencies                   | <u>-</u>               | <del>-</del>        | <del>-</del>         | 0.0%                    | <del>-</del>             | <del>-</del>             | <del>-</del>          |                          | <del>-</del>           | 0.0%                   | <u>-</u>                | <del>-</del>               |
| Total Other Governments & Agencies            | 710,600                | 177,650             | -                    | 0.0%                    | 177,650                  | 782,600                  | 195,650               | -                        | -                      | 0.0%                   | 195,650                 |                            |
| Other Revenue:                                |                        |                     |                      |                         |                          |                          |                       |                          |                        |                        |                         |                            |
| Property Taxes                                | 140,472,200            | 35,118,050          | 2,830,752            | 8.1%                    | 32,287,298               | 144,828,400              | 36,207,100            | 2,382,961                | 2,384,210              | 6.6%                   | 33,822,890              | (446,542)                  |
| Local Option Sales Tax                        | -                      | -                   | -                    | 0.0%                    | -                        | -                        | -                     | -                        | -                      | 0.0%                   | -                       | -                          |
| Other Tax, Licences & Permits                 | 19,429,800             | 4,857,450           | 1,765,716            | 36.4%                   | 3,091,734                | 38,083,600               | 9,520,900             | 2,676,389                | 2,676,389              | 28.1%                  | 6,844,511               | 910,673                    |
| Fines, Forfeits & Penalties                   | -                      | -                   | -                    | 0.0%                    | -                        | -                        | -                     | -                        | -                      | 0.0%                   | -                       | -                          |
| Compensation from Property                    | -                      | -                   | -                    | 0.0%                    | -                        | -                        | -                     | -                        | -                      | 0.0%                   | -                       | -<br>-                     |
| Miscellaneous Revenue                         |                        | -                   | 41,599               | 100.0%                  | (41,599)                 | -                        | -                     | -                        | -                      | 0.0%                   | -                       | (41,599)                   |
| Total Other Revenue                           | 159,902,000            | 39,975,500          | 4,638,067            | 11.6%                   | 35,337,433               | 182,912,000              | 45,728,000            | 5,059,350                | 5,060,599              | 11.1%                  | 40,667,401              | 422,532                    |
| Transfers From Other Funds & Units            |                        | -                   | -                    | 0.0%                    | -                        | -                        | -                     | -                        | -                      | 0.0%                   | -                       |                            |
| TOTAL REVENUE & TRANSFERS                     | 160,712,600            | 40,178,150          | 4,676,839            | 11.6%                   | 35,501,311               | 183,819,600              | 45,954,900            | 5,094,784                | 5,139,638              | 11.2%                  | 40,815,262              | 462,799                    |