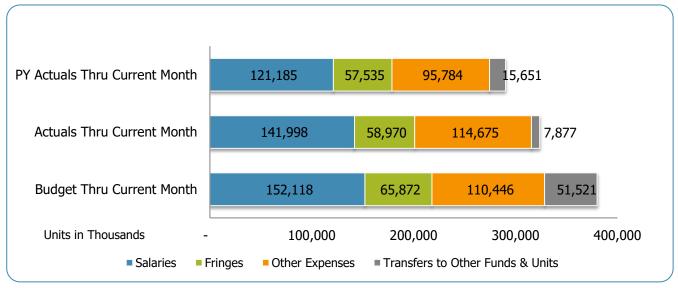

# **Operating Summary**

All Departments GSD General

| Groups                             | Prior Annual<br>Budget | Prior YTD<br>Budget | Prior YTD<br>Actuals | Prior YTD<br>Variance % | Prior YTD<br>Variance \$ | Current Annual<br>Budget | Current YTD<br>Budget | Current Month<br>Actuals | Current YTD<br>Actuals | Current YTD<br>Variance % | Current YTD Variance \$ | FY24-FY23<br>Act. Variance |
|------------------------------------|------------------------|---------------------|----------------------|-------------------------|--------------------------|--------------------------|-----------------------|--------------------------|------------------------|---------------------------|-------------------------|----------------------------|
| EXPENSES & TRANSFERS:              | <u> </u>               | <u> </u>            |                      |                         |                          | <u> </u>                 | •                     |                          |                        |                           | ·                       |                            |
| Salaries:                          |                        |                     |                      |                         |                          |                          |                       |                          |                        |                           |                         |                            |
| Regular Pay                        | 466,225,200            | 116,556,300         | 96,262,173           | 82.6%                   | 20,294,127               | 539,062,600              | 134,765,650           | 44,158,124               | 110,854,288            | 82.3%                     | 23,911,362              | 14,592,115                 |
| Overtime                           | 15,951,500             | 3,987,875           | 5,759,113            | 144.4%                  | (1,771,238)              | 16,677,600               | 4,169,400             | 2,504,027                | 7,220,715              | 173.2%                    | (3,051,315)             | 1,461,602                  |
| All Other Salary Codes             | 50,730,400             | 12,682,600          | 19,163,812           | 151.1%                  | (6,481,212)              | 52,731,100               | 13,182,775            | 8,975,793                | 23,922,532             | 181.5%                    | (10,739,757)            | 4,758,720                  |
| Total Salaries                     | 532,907,100            | 133,226,775         | 121,185,098          | 91.0%                   | 12,041,677               | 608,471,300              | 152,117,825           | 55,637,944               | 141,997,535            | 93.3%                     | 10,120,290              | 20,812,437                 |
| Fringes                            | 265,715,300            | 66,428,825          | 57,535,343           | 86.6%                   | 8,893,482                | 263,488,700              | 65,872,175            | 22,557,512               | 58,970,346             | 89.5%                     | 6,901,829               | 1,435,003                  |
| Other Expenses:                    |                        |                     |                      |                         |                          |                          |                       |                          |                        |                           |                         |                            |
| Utilities                          | 21,289,800             | 5,322,450           | 5,738,947            | 107.8%                  | (416,497)                | 23,041,900               | 5,760,475             | 1,674,078                | 4,788,373              | 83.1%                     | 972,102                 | (950,574)                  |
| Professional & Purchased Services  | 101,428,300            | 25,357,075          | 19,522,281           | 77.0%                   | 5,834,794                | 107,432,200              | 26,858,050            | 7,794,573                | 22,578,480             | 84.1%                     | 4,279,570               | 3,056,199                  |
| Travel, Tuition & Dues             | 3,620,600              | 905,150             | 878,334              | 97.0%                   | 26,816                   | 4,151,500                | 1,037,875             | 312,925                  | 859,419                | 82.8%                     | 178,456                 | (18,915)                   |
| Communications                     | 9,919,500              | 2,479,875           | 2,327,039            | 93.8%                   | 152,836                  | 11,443,000               | 2,860,750             | 810,036                  | 2,569,697              | 89.8%                     | 291,053                 | 242,658                    |
| Repairs & Maintenance Services     | 17,236,300             | 4,309,075           | 3,279,681            | 76.1%                   | 1,029,394                | 23,658,300               | 5,914,575             | 2,352,991                | 5,688,444              | 96.2%                     | 226,131                 | 2,408,763                  |
| Internal Service Fees              | 42,496,100             | 10,624,025          | 10,652,347           | 100.3%                  | (28,322)                 | 49,707,200               | 12,426,800            | 4,135,225                | 12,386,912             | 99.7%                     | 39,888                  | 1,734,565                  |
| All Other Expenses                 | 188,578,200            | 47,144,550          | 53,385,005           | 113.2%                  | (6,240,455)              | 222,348,700              | 55,587,175            | 14,591,311               | 65,803,182             | 118.4%                    | (10,216,007)            | 12,418,177                 |
| Total Other Expenses               | 384,568,800            | 96,142,200          | 95,783,634           | 99.6%                   | 358,566                  | 441,782,800              | 110,445,700           | 31,671,139               | 114,674,507            | 103.8%                    | (4,228,807)             | 18,890,873                 |
| Transfers to Other Funds & Units   | 229,351,700            | 57,337,925          | 15,650,797           | 27.3%                   | 41,687,128               | 206,083,600              | 51,520,900            | 1,768,025                | 7,876,743              | 15.3%                     | 43,644,157              | (7,774,054)                |
| TOTAL EXPENSES & TRANSFERS         | 1,412,542,900          | 353,135,725         | 290,154,872          | 82.2%                   | 62,980,853               | 1,519,826,400            | 379,956,600           | 111,634,620              | 323,519,131            | 85.1%                     | 56,437,469              | 33,364,259                 |
| REVENUES & TRANSFERS:              |                        |                     |                      |                         |                          |                          |                       |                          |                        |                           |                         |                            |
| REVENUES & TRANSPERS.              |                        |                     |                      |                         |                          |                          |                       |                          |                        |                           |                         |                            |
| Charges, Commissions & Fees        | 63,562,300             | 15,890,575          | 11,947,720           | 75.2%                   | 3,942,855                | 62,943,500               | 15,735,875            | 4,429,106                | 12,048,428             | 76.6%                     | 3,687,447               | 100,708                    |
| Other Governments & Agencies:      |                        |                     |                      |                         |                          |                          |                       |                          |                        |                           |                         |                            |
| Federal Direct                     | 3,208,200              | 802,050             | (139,283)            | -17.4%                  | 941,333                  | 2,066,000                | 516,500               | -                        | 1,377                  | 0.3%                      | 515,123                 | 140,660                    |
| Fed Through State Pass-Through     | 4,153,900              | 1,038,475           | 487,207              | 46.9%                   | 551,268                  | 4,645,200                | 1,161,300             | 1,006,115                | 1,006,115              | 86.6%                     | 155,185                 | 518,908                    |
| Fed Through Other Pass-Through     | 7,585,600              | 1,896,400           | 830,392              | 43.8%                   | 1,066,008                | 8,372,400                | 2,093,100             | 1,144,262                | 1,130,260              | 54.0%                     | 962,840                 | 299,868                    |
| State Direct                       | 122,271,700            | 30,567,925          | (1,798,812)          | -5.9%                   | 32,366,737               | 144,505,700              | 36,126,425            | 7,759,151                | 3,479,538              | 9.6%                      | 32,646,887              | 5,278,350                  |
| Other Government & Agencies        | 21,548,800             | 5,387,200           | 1,745,423            | 32.4%                   | 3,641,777                | 22,188,000               | 5,547,000             | 4,212,380                | 4,795,730              | 86.5%                     | 751,270                 | 3,050,307                  |
| Total Other Governments & Agencies | 158,768,200            | 39,692,050          | 1,124,927            | 2.8%                    | 38,567,123               | 181,777,300              | 45,444,325            | 14,121,908               | 10,413,020             | 22.9%                     | 35,031,305              | 9,288,093                  |
| Other Revenue:                     |                        |                     |                      |                         |                          |                          |                       |                          |                        |                           |                         |                            |
| Property Taxes                     | 670,621,800            | 167,655,450         | 12,605,385           | 7.5%                    | 155,050,065              | 708,658,600              | 177,164,650           | 10,902,044               | 12,694,871             | 7.2%                      | 164,469,779             | 89,486                     |
| Local Option Sales Tax             | 209,383,100            | 52,345,775          | 18,376,793           | 35.1%                   | 33,968,982               | 265,626,900              | 66,406,725            | 16,086,412               | 16,086,412             | 24.2%                     | 50,320,313              | (2,290,381)                |
| Other Tax, Licenses & Permits      | 143,812,000            | 35,953,000          | 24,664,893           | 68.6%                   | 11,288,107               | 167,856,400              | 41,964,100            | 7,692,088                | 20,921,928             | 49.9%                     | 21,042,172              | (3,742,965)                |
| Fines, Forfeits & Penalties        | 4,134,000              | 1,033,500           | 863,513              | 83.6%                   | 169,987                  | 4,157,600                | 1,039,400             | 445,998                  | 880,515                | 84.7%                     | 158,885                 | 17,002                     |
| Compensation from Property         | 365,000                | 91,250              | 182,663              | 200.2%                  | (91,413)                 | 391,000                  | 97,750                | 29,201                   | 113,296                | 115.9%                    | (15,546)                | (69,367)                   |
| Miscellaneous Revenue              | 613,100                | 153,275             | 1,011,064            | 659.6%                  | (857,789)                | 683,600                  | 170,900               | 57,006                   | 303,917                | 177.8%                    | (133,017)               | (707,147)                  |
| Total Other Revenue                | 1,028,929,000          | 257,232,250         | 57,704,311           | 22.4%                   | 199,527,939              | 1,147,374,100            | 286,843,525           | 35,212,749               | 51,000,939             | 17.8%                     | 235,842,586             | (6,703,372)                |
| Transfers From Other Funds & Units | 20,309,400             | 5,077,350           | 6,896,260            | 135.8%                  | (1,818,910)              | 27,564,200               | 6,891,050             | 96,361                   | 308,695                | 4.5%                      | 6,582,355               | (6,587,565)                |
| TOTAL REVENUE & TRANSFERS          | 1,271,568,900          | 317,892,225         | 77,673,218           | 24.4%                   | 240,219,007              | 1,419,659,100            | 354,914,775           | 53,860,124               | 73,771,082             | 20.8%                     | 281,143,693             | (3,902,136)                |