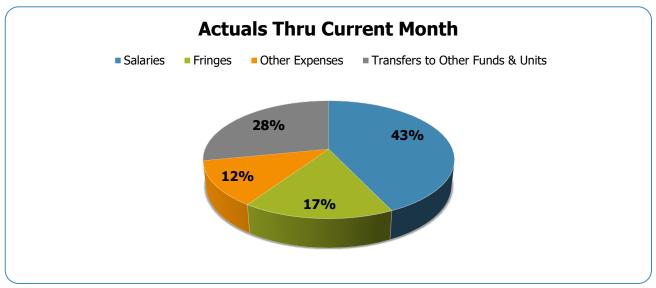

# **GSD Expenditures Summary**

All Departments USD General

| Groups                                        | Prior Annual<br>Budget | Prior YTD<br>Budget | Prior YTD<br>Actuals | Prior YTD<br>Variance % | Prior YTD<br>Variance \$ | Current Annual<br>Budget | Current YTD<br>Budget | Current Month<br>Actuals | Current YTD<br>Actuals | Current YTD Variance % | Current YTD Variance \$ | FY24-FY23<br>Act. Variance |
|-----------------------------------------------|------------------------|---------------------|----------------------|-------------------------|--------------------------|--------------------------|-----------------------|--------------------------|------------------------|------------------------|-------------------------|----------------------------|
| EXPENSES & TRANSFERS:                         |                        |                     |                      |                         |                          |                          |                       |                          |                        |                        |                         |                            |
| Salaries:                                     |                        |                     |                      |                         |                          |                          |                       |                          |                        |                        |                         |                            |
| Regular Pay                                   | 59,959,500             | 14,989,875          | 9,180,513            | 61.2%                   | 5,809,362                | 68,981,400               | 17,245,350            | 3,537,117                | 10,198,449             | 59.1%                  | 7,046,901               | 1,017,936                  |
| Overtime                                      | 3,260,900<br>1,719,800 | 815,225<br>429,950  | 480,424<br>4,326,106 | 58.9%<br>1006.2%        | 334,801<br>(3,896,156)   | 3,360,900<br>1,742,400   | 840,225<br>435,600    | 96,444                   | 219,547<br>4,537,260   | 26.1%<br>1041.6%       | 620,678<br>(4,101,660)  | (260,877)<br>211,154       |
| All Other Salary Codes                        | 1,7 19,000             | 429,950             | 4,320,100            | 1000.276                | (3,690,130)              | 1,742,400                | 433,000               | 1,513,514                | 4,537,200              | 1041.076               | (4, 101,000)            | 211,134                    |
| Total Salaries                                | 64,940,200             | 16,235,050          | 13,987,043           | 86.2%                   | 2,248,007                | 74,084,700               | 18,521,175            | 5,147,075                | 14,955,256             | 80.7%                  | 3,565,919               | 968,213                    |
| Fringes                                       | 27,116,500             | 6,779,125           | 5,694,393            | 84.0%                   | 1,084,732                | 26,315,000               | 6,578,750             | 1,973,570                | 5,724,545              | 87.0%                  | 854,205                 | 30,152                     |
| Other Expenses:                               |                        |                     |                      |                         |                          |                          |                       |                          |                        |                        |                         |                            |
| Utilities                                     | 8,404,500              | 2,101,125           | 1,651,462            | 78.6%                   | 449,663                  | 9,397,400                | 2,349,350             | 775,026                  | 1,557,626              | 66.3%                  | 791,724                 | (93,836)                   |
| Professional & Purchased Services             | 15,000                 | 3,750               | -                    | 0.0%                    | 3,750                    | 15,000                   | 3,750                 | -                        | -                      | 0.0%                   | 3,750                   | -                          |
| Travel, Tuition & Dues                        | 11,400                 | 2,850               | 160                  | 5.6%                    | 2,690                    | 11,400                   | 2,850                 | 90                       | 280                    | 9.8%                   | 2,570                   | 120                        |
| Communications Repairs & Maintenance Services | 88,100<br>54,000       | 22,025<br>13,500    | 9,034<br>30,014      | 41.0%<br>222.3%         | 12,991                   | 88,100                   | 22,025<br>13,500      | 6,729<br>724             | 17,681<br>2,530        | 80.3%<br>18.7%         | 4,344<br>10,970         | 8,647                      |
| Internal Service Fees                         | 6,644,700              | 1,661,175           | 1,661,175            | 100.0%                  | (16,514)                 | 54,000<br>10,427,100     | 2,606,775             | 868,925                  | 2,606,775              | 100.0%                 | 10,970                  | (27,484)<br>945,600        |
| All Other Expenses                            | 4,206,000              | 1,051,500           | 625,825              | 59.5%                   | 425,675                  | 5,195,100                | 1,298,775             | 104,346                  | 136,647                | 10.5%                  | 1,162,128               | (489,178)                  |
| 7 ш. Силе.                                    |                        | .,00.,000           | 0_0,0_0              |                         | .=0,0.0                  | 0,100,100                | .,=00,                | ,                        | ,                      |                        | .,,                     | (100,110)                  |
| Total Other Expenses                          | 19,423,700             | 4,855,925           | 3,977,670            | 81.9%                   | 878,255                  | 25,188,100               | 6,297,025             | 1,755,840                | 4,321,539              | 68.6%                  | 1,975,486               | 343,869                    |
| Transfers to Other Funds & Units              | 51,060,200             | 12,765,050          | 12,702,240           | 99.5%                   | 62,810                   | 56,781,800               | 14,195,450            | 351,376                  | 9,792,134              | 69.0%                  | 4,403,316               | (2,910,106)                |
| TOTAL EXPENSES & TRANSFERS                    | 162,540,600            | 40,635,150          | 36,361,346           | 89.5%                   | 4,273,804                | 182,369,600              | 45,592,400            | 9,227,861                | 34,793,474             | 76.3%                  | 10,798,926              | (1,567,872)                |
| REVENUES & TRANSFERS:                         |                        |                     |                      |                         |                          |                          |                       |                          |                        |                        |                         |                            |
| Charges, Commissions & Fees                   | 100,000                | 25,000              | 38,772               | 155.1%                  | (13,772)                 | 125,000                  | 31,250                | 35,434                   | 79,039                 | 252.9%                 | (47,789)                | 40,267                     |
| Other Governments & Agencies:                 |                        |                     |                      |                         |                          |                          |                       |                          |                        |                        |                         |                            |
| Federal Direct                                | -                      | -                   | -                    | 0.0%                    | -                        | -                        | -                     | -                        | -                      | 0.0%                   | -                       | -                          |
| Fed Through State Pass-Through                | -                      | -                   | -                    | 0.0%                    | -                        | -                        | -                     | -                        | -                      | 0.0%                   | -                       | -                          |
| Fed Through Other Pass-Through                | -                      | -                   | -                    | 0.0%                    | -                        | -                        | -                     | -                        | -                      | 0.0%                   | -                       | -                          |
| State Direct                                  | 710,600                | 177,650             | -                    | 0.0%                    | 177,650                  | 782,600                  | 195,650               | -                        | -                      | 0.0%                   | 195,650                 | -                          |
| Other Government & Agencies                   | <u>-</u>               | <del>-</del>        | <del>-</del>         | 0.0%                    | <del>-</del>             | <del>-</del>             | <del>-</del>          |                          | <del>-</del>           | 0.0%                   | <u>-</u>                | <del>-</del>               |
| Total Other Governments & Agencies            | 710,600                | 177,650             | -                    | 0.0%                    | 177,650                  | 782,600                  | 195,650               | -                        | -                      | 0.0%                   | 195,650                 |                            |
| Other Revenue:                                |                        |                     |                      |                         |                          |                          |                       |                          |                        |                        |                         |                            |
| Property Taxes                                | 140,472,200            | 35,118,050          | 2,830,752            | 8.1%                    | 32,287,298               | 144,828,400              | 36,207,100            | 2,382,961                | 2,384,210              | 6.6%                   | 33,822,890              | (446,542)                  |
| Local Option Sales Tax                        | -                      | -                   | -                    | 0.0%                    | -                        | -                        | -                     | -                        | -                      | 0.0%                   | -                       | -                          |
| Other Tax, Licences & Permits                 | 19,429,800             | 4,857,450           | 1,765,716            | 36.4%                   | 3,091,734                | 38,083,600               | 9,520,900             | 2,676,389                | 2,676,389              | 28.1%                  | 6,844,511               | 910,673                    |
| Fines, Forfeits & Penalties                   | -                      | -                   | -                    | 0.0%                    | -                        | -                        | -                     | -                        | -                      | 0.0%                   | -                       | -                          |
| Compensation from Property                    | -                      | -                   | -                    | 0.0%                    | -                        | -                        | -                     | -                        | -                      | 0.0%                   | -                       | -<br>-                     |
| Miscellaneous Revenue                         |                        | -                   | 41,599               | 100.0%                  | (41,599)                 | -                        | -                     | -                        | -                      | 0.0%                   | -                       | (41,599)                   |
| Total Other Revenue                           | 159,902,000            | 39,975,500          | 4,638,067            | 11.6%                   | 35,337,433               | 182,912,000              | 45,728,000            | 5,059,350                | 5,060,599              | 11.1%                  | 40,667,401              | 422,532                    |
| Transfers From Other Funds & Units            |                        | -                   | -                    | 0.0%                    | -                        | -                        | -                     | -                        | -                      | 0.0%                   | -                       |                            |
| TOTAL REVENUE & TRANSFERS                     | 160,712,600            | 40,178,150          | 4,676,839            | 11.6%                   | 35,501,311               | 183,819,600              | 45,954,900            | 5,094,784                | 5,139,638              | 11.2%                  | 40,815,262              | 462,799                    |