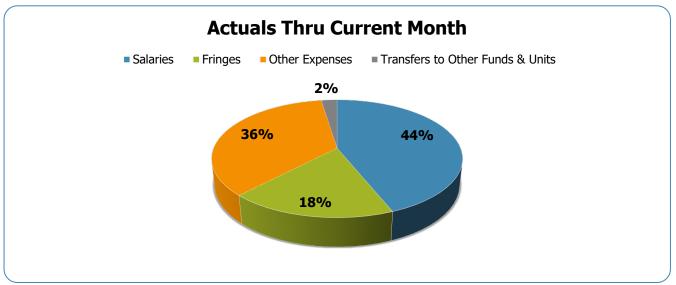

# **Operating Summary**

All Departments GSD General

| Groups                             | Prior Annual<br>Budget | Prior YTD<br>Budget | Prior YTD<br>Actuals | Prior YTD<br>Variance % | Prior YTD<br>Variance \$ | Current Annual<br>Budget | Current YTD<br>Budget | Current Month<br>Actuals | Current YTD<br>Actuals | Current YTD<br>Variance % | Current YTD Variance \$ | FY24-FY23<br>Act. Variance |
|------------------------------------|------------------------|---------------------|----------------------|-------------------------|--------------------------|--------------------------|-----------------------|--------------------------|------------------------|---------------------------|-------------------------|----------------------------|
| EXPENSES & TRANSFERS:              | <u> </u>               | <u> </u>            |                      |                         |                          | <u> </u>                 | •                     |                          |                        |                           | ·                       |                            |
| Salaries:                          |                        |                     |                      |                         |                          |                          |                       |                          |                        |                           |                         |                            |
| Regular Pay                        | 466,225,200            | 116,556,300         | 96,262,173           | 82.6%                   | 20,294,127               | 539,062,600              | 134,765,650           | 44,158,124               | 110,854,288            | 82.3%                     | 23,911,362              | 14,592,115                 |
| Overtime                           | 15,951,500             | 3,987,875           | 5,759,113            | 144.4%                  | (1,771,238)              | 16,677,600               | 4,169,400             | 2,504,027                | 7,220,715              | 173.2%                    | (3,051,315)             | 1,461,602                  |
| All Other Salary Codes             | 50,730,400             | 12,682,600          | 19,163,812           | 151.1%                  | (6,481,212)              | 52,731,100               | 13,182,775            | 8,975,793                | 23,922,532             | 181.5%                    | (10,739,757)            | 4,758,720                  |
| Total Salaries                     | 532,907,100            | 133,226,775         | 121,185,098          | 91.0%                   | 12,041,677               | 608,471,300              | 152,117,825           | 55,637,944               | 141,997,535            | 93.3%                     | 10,120,290              | 20,812,437                 |
| Fringes                            | 265,715,300            | 66,428,825          | 57,535,343           | 86.6%                   | 8,893,482                | 263,488,700              | 65,872,175            | 22,557,512               | 58,970,346             | 89.5%                     | 6,901,829               | 1,435,003                  |
| Other Expenses:                    |                        |                     |                      |                         |                          |                          |                       |                          |                        |                           |                         |                            |
| Utilities                          | 21,289,800             | 5,322,450           | 5,738,947            | 107.8%                  | (416,497)                | 23,041,900               | 5,760,475             | 1,674,078                | 4,788,373              | 83.1%                     | 972,102                 | (950,574)                  |
| Professional & Purchased Services  | 101,428,300            | 25,357,075          | 19,522,281           | 77.0%                   | 5,834,794                | 107,432,200              | 26,858,050            | 7,794,573                | 22,578,480             | 84.1%                     | 4,279,570               | 3,056,199                  |
| Travel, Tuition & Dues             | 3,620,600              | 905,150             | 878,334              | 97.0%                   | 26,816                   | 4,151,500                | 1,037,875             | 312,925                  | 859,419                | 82.8%                     | 178,456                 | (18,915)                   |
| Communications                     | 9,919,500              | 2,479,875           | 2,327,039            | 93.8%                   | 152,836                  | 11,443,000               | 2,860,750             | 810,036                  | 2,569,697              | 89.8%                     | 291,053                 | 242,658                    |
| Repairs & Maintenance Services     | 17,236,300             | 4,309,075           | 3,279,681            | 76.1%                   | 1,029,394                | 23,658,300               | 5,914,575             | 2,352,991                | 5,688,444              | 96.2%                     | 226,131                 | 2,408,763                  |
| Internal Service Fees              | 42,496,100             | 10,624,025          | 10,652,347           | 100.3%                  | (28,322)                 | 49,707,200               | 12,426,800            | 4,135,225                | 12,386,912             | 99.7%                     | 39,888                  | 1,734,565                  |
| All Other Expenses                 | 188,578,200            | 47,144,550          | 53,385,005           | 113.2%                  | (6,240,455)              | 222,348,700              | 55,587,175            | 14,591,311               | 65,803,182             | 118.4%                    | (10,216,007)            | 12,418,177                 |
| Total Other Expenses               | 384,568,800            | 96,142,200          | 95,783,634           | 99.6%                   | 358,566                  | 441,782,800              | 110,445,700           | 31,671,139               | 114,674,507            | 103.8%                    | (4,228,807)             | 18,890,873                 |
| Transfers to Other Funds & Units   | 229,351,700            | 57,337,925          | 15,650,797           | 27.3%                   | 41,687,128               | 206,083,600              | 51,520,900            | 1,768,025                | 7,876,743              | 15.3%                     | 43,644,157              | (7,774,054)                |
| TOTAL EXPENSES & TRANSFERS         | 1,412,542,900          | 353,135,725         | 290,154,872          | 82.2%                   | 62,980,853               | 1,519,826,400            | 379,956,600           | 111,634,620              | 323,519,131            | 85.1%                     | 56,437,469              | 33,364,259                 |
| REVENUES & TRANSFERS:              |                        |                     |                      |                         |                          |                          |                       |                          |                        |                           |                         |                            |
| REVENUES & TRANSPERS.              |                        |                     |                      |                         |                          |                          |                       |                          |                        |                           |                         |                            |
| Charges, Commissions & Fees        | 63,562,300             | 15,890,575          | 11,947,720           | 75.2%                   | 3,942,855                | 62,943,500               | 15,735,875            | 4,429,106                | 12,048,428             | 76.6%                     | 3,687,447               | 100,708                    |
| Other Governments & Agencies:      |                        |                     |                      |                         |                          |                          |                       |                          |                        |                           |                         |                            |
| Federal Direct                     | 3,208,200              | 802,050             | (139,283)            | -17.4%                  | 941,333                  | 2,066,000                | 516,500               | -                        | 1,377                  | 0.3%                      | 515,123                 | 140,660                    |
| Fed Through State Pass-Through     | 4,153,900              | 1,038,475           | 487,207              | 46.9%                   | 551,268                  | 4,645,200                | 1,161,300             | 1,006,115                | 1,006,115              | 86.6%                     | 155,185                 | 518,908                    |
| Fed Through Other Pass-Through     | 7,585,600              | 1,896,400           | 830,392              | 43.8%                   | 1,066,008                | 8,372,400                | 2,093,100             | 1,144,262                | 1,130,260              | 54.0%                     | 962,840                 | 299,868                    |
| State Direct                       | 122,271,700            | 30,567,925          | (1,798,812)          | -5.9%                   | 32,366,737               | 144,505,700              | 36,126,425            | 7,759,151                | 3,479,538              | 9.6%                      | 32,646,887              | 5,278,350                  |
| Other Government & Agencies        | 21,548,800             | 5,387,200           | 1,745,423            | 32.4%                   | 3,641,777                | 22,188,000               | 5,547,000             | 4,212,380                | 4,795,730              | 86.5%                     | 751,270                 | 3,050,307                  |
| Total Other Governments & Agencies | 158,768,200            | 39,692,050          | 1,124,927            | 2.8%                    | 38,567,123               | 181,777,300              | 45,444,325            | 14,121,908               | 10,413,020             | 22.9%                     | 35,031,305              | 9,288,093                  |
| Other Revenue:                     |                        |                     |                      |                         |                          |                          |                       |                          |                        |                           |                         |                            |
| Property Taxes                     | 670,621,800            | 167,655,450         | 12,605,385           | 7.5%                    | 155,050,065              | 708,658,600              | 177,164,650           | 10,902,044               | 12,694,871             | 7.2%                      | 164,469,779             | 89,486                     |
| Local Option Sales Tax             | 209,383,100            | 52,345,775          | 18,376,793           | 35.1%                   | 33,968,982               | 265,626,900              | 66,406,725            | 16,086,412               | 16,086,412             | 24.2%                     | 50,320,313              | (2,290,381)                |
| Other Tax, Licenses & Permits      | 143,812,000            | 35,953,000          | 24,664,893           | 68.6%                   | 11,288,107               | 167,856,400              | 41,964,100            | 7,692,088                | 20,921,928             | 49.9%                     | 21,042,172              | (3,742,965)                |
| Fines, Forfeits & Penalties        | 4,134,000              | 1,033,500           | 863,513              | 83.6%                   | 169,987                  | 4,157,600                | 1,039,400             | 445,998                  | 880,515                | 84.7%                     | 158,885                 | 17,002                     |
| Compensation from Property         | 365,000                | 91,250              | 182,663              | 200.2%                  | (91,413)                 | 391,000                  | 97,750                | 29,201                   | 113,296                | 115.9%                    | (15,546)                | (69,367)                   |
| Miscellaneous Revenue              | 613,100                | 153,275             | 1,011,064            | 659.6%                  | (857,789)                | 683,600                  | 170,900               | 57,006                   | 303,917                | 177.8%                    | (133,017)               | (707,147)                  |
| Total Other Revenue                | 1,028,929,000          | 257,232,250         | 57,704,311           | 22.4%                   | 199,527,939              | 1,147,374,100            | 286,843,525           | 35,212,749               | 51,000,939             | 17.8%                     | 235,842,586             | (6,703,372)                |
| Transfers From Other Funds & Units | 20,309,400             | 5,077,350           | 6,896,260            | 135.8%                  | (1,818,910)              | 27,564,200               | 6,891,050             | 96,361                   | 308,695                | 4.5%                      | 6,582,355               | (6,587,565)                |
| TOTAL REVENUE & TRANSFERS          | 1,271,568,900          | 317,892,225         | 77,673,218           | 24.4%                   | 240,219,007              | 1,419,659,100            | 354,914,775           | 53,860,124               | 73,771,082             | 20.8%                     | 281,143,693             | (3,902,136)                |