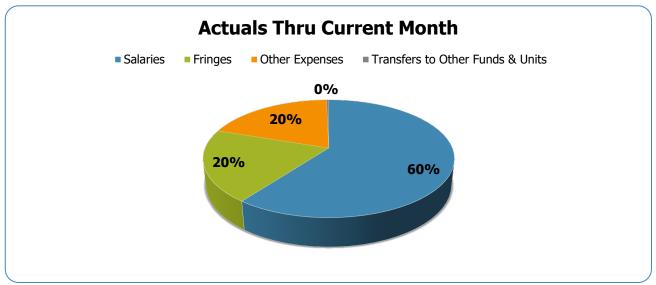

| Transfers From Other Funds & Units  | 8,300,000              | 2,075,000           |                      | 0.0%                    | 2,075,000                | 3,300,000                | 825,000               | 260,406                  | (2,997,948)            | -363.4%                | 3,822,948               | (2,997,948)                |

# **MNPS Operating Fund Expenditures Summary**





# General Funds

# Metro Government of Nashville BUDGET ACCOUNTABILITY REPORT CARD

# General Funds Fiscal Year 2024 As of September 30, 2023



| Department<br>Number | Department                   | YTD Expense<br>Variance % | YTD Expense<br>Variance \$ | YTD Revenue<br>Variance % | % FTEs<br>(Full Time Equivalent)<br>Filled |
|----------------------|------------------------------|---------------------------|----------------------------|---------------------------|--------------------------------------------|
| 35                   | Agriculture Extension        | -24.8%                    | 26,408                     | N/A                       | 81%                                        |
| 41                   | Arts Commission              | -2.2%                     | 29,990