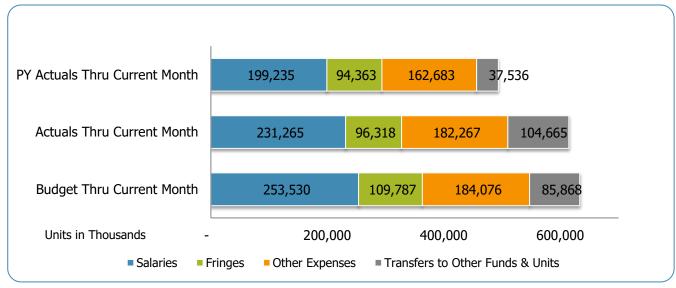

# All Departments GSD General

| Groups                                          | Prior Annual<br>Budget | Prior YTD<br>Budget | Prior YTD<br>Actuals | Prior YTD<br>Variance % | Prior YTD<br>Variance \$ | Current Annual<br>Budget | Current YTD<br>Budget | Current Month<br>Actuals | Current YTD<br>Actuals | Current YTD<br>Variance % | Current YTD<br>Variance \$ | FY24-FY23<br>Act. Variance |
|-------------------------------------------------|------------------------|---------------------|----------------------|-------------------------|--------------------------|--------------------------|-----------------------|--------------------------|------------------------|---------------------------|----------------------------|----------------------------|
| EXPENSES & TRANSFERS:                           |                        |                     |                      |                         |                          |                          |                       |                          |                        |                           |                            |                            |
| Salaries:                                       |                        |                     |                      |                         |                          |                          |                       |                          |                        |                           |                            |                            |
| Regular Pay                                     | 466,225,200            | 194,260,500         | 155,022,734          | 79.8%                   | 39,237,766               | 539,062,600              | 224,609,417           | 32,497,514               | 178,079,538            | 79.3%                     | 46,529,879                 | 23,056,804                 |
| Overtime                                        | 15,951,500             | 6,646,458           | 9,073,909            | 136.5%                  | (2,427,451)              | 16,677,600               | 6,949,000             | 2,279,502                | 11,657,446             | 167.8%                    | (4,708,446)                | 2,583,537                  |
| All Other Salary Codes                          | 50,730,400             | 21,137,667          | 35,138,718           | 166.2%                  | (14,001,051)             | 52,731,100               | 21,971,292            | 8,369,505                | 41,527,985             | 189.0%                    | (19,556,693)               | 6,389,267                  |
| Total Salaries                                  | 532,907,100            | 222,044,625         | 199,235,361          | 89.7%                   | 22,809,264               | 608,471,300              | 253,529,708           | 43,146,521               | 231,264,969            | 91.2%                     | 22,264,739                 | 32,029,608                 |
| Fringes                                         | 265,715,300            | 110,714,708         | 94,362,584           | 85.2%                   | 16,352,124               | 263,488,700              | 109,786,958           | 18,311,312               | 96,317,969             | 87.7%                     | 13,468,989                 | 1,955,385                  |
| Other Expenses:                                 |                        |                     |                      |                         |                          |                          |                       |                          |                        |                           |                            |                            |
| Utilities                                       | 21,289,800             | 8,870,750           | 8,772,803            | 98.9%                   | 97,947                   | 23,041,900               | 9,600,792             | 1,432,920                | 8,023,992              | 83.6%                     | 1,576,800                  | (748,811)                  |
| Professional & Purchased Services               | 101,428,300            | 42,261,792          | 32,461,874           | 76.8%                   | 9,799,918                | 107,432,200              | 44,763,417            | 6,957,028                | 35,622,809             | 79.6%                     | 9,140,608                  | 3,160,935                  |
| Travel, Tuition & Dues                          | 3,620,600              | 1,508,583           | 1,442,878            | 95.6%                   | 65,705                   | 4,151,500                | 1,729,792             | 525,811                  | 2,094,233              | 121.1%                    | (364,441)                  | 651,355                    |
| Communications                                  | 9,919,500              | 4,133,125           | 4,261,487            | 103.1%                  | (128,362)                | 11,443,000               | 4,767,917             | 903,679                  | 4,556,644              | 95.6%                     | 211,273                    | 295,157                    |
| Repairs & Maintenance Services                  | 17,236,300             | 7,181,792           | 7,385,824            | 102.8%                  | (204,032)                | 23,658,300               | 9,857,625             | 1,940,495                | 11,996,036             | 121.7%                    | (2,138,411)                | 4,610,212                  |
| Internal Service Fees                           | 42,496,100             | 17,706,708          | 17,746,422           | 100.2%                  | (39,714)                 | 49,707,200               | 20,711,333            | 4,132,716                | 20,664,177             | 99.8%                     | 47,156                     | 2,917,755                  |
| All Other Expenses                              | 188,578,200            | 78,574,250          | 90,611,687           | 115.3%                  | (12,037,437)             | 222,348,700              | 92,645,292            | 16,194,685               | 99,308,940             | 107.2%                    | (6,663,648)                | 8,697,253                  |
| Total Other Expenses                            | 384,568,800            | 160,237,000         | 162,682,975          | 101.5%                  | (2,445,975)              | 441,782,800              | 184,076,167           | 32,087,334               | 182,266,831            | 99.0%                     | 1,809,336                  | 19,583,856                 |
| Transfers to Other Funds & Units                | 229,351,700            | 95,563,208          | 37,536,417           | 39.3%                   | 58,026,791               | 206,083,600              | 85,868,167            | 20,146,300               | 104,665,345            | 121.9%                    | (18,797,178)               | 67,128,928                 |
| TOTAL EXPENSES & TRANSFERS                      | 1,412,542,900          | 588,559,542         | 493,817,337          | 83.9%                   | 94,742,205               | 1,519,826,400            | 633,261,000           | 113,691,467              | 614,515,114            | 97.0%                     | 18,745,886                 | 120,697,777                |
| REVENUES & TRANSFERS:                           |                        |                     |                      |                         |                          |                          |                       |                          |                        |                           |                            |                            |
| Charges, Commissions & Fees                     | 63,562,300             | 26,484,292          | 20,405,413           | 77.0%                   | 6,078,879                | 62,943,500               | 26,226,458            | 3,730,047                | 21,558,338             | 82.2%                     | 4,668,120                  | 1,152,925                  |
| Other Covernments & Agencies                    |                        |                     |                      |                         |                          |                          |                       |                          |                        |                           |                            |                            |
| Other Governments & Agencies:<br>Federal Direct | 3,208,200              | 1,336,750           | 595,821              | 44.6%                   | 740,929                  | 2,066,000                | 860,833               | 552,378                  | 553,755                | 64.3%                     | 307,078                    | (42,066)                   |
| Fed Through State Pass-Through                  | 4,153,900              | 1,730,792           | 2,404,942            | 139.0%                  | (674,150)                | 4,645,200                | 1,935,500             | 389,387                  | 1,544,422              | 79.8%                     | 391,078                    | (860,520)                  |
| Fed Through Other Pass-Through                  | 7,585,600              | 3,160,667           | 2,512,298            | 79.5%                   | 648,369                  | 8,372,400                | 3,488,500             | 1,029,314                | 3,304,500              | 94.7%                     | 184,000                    | 792,202                    |
| State Direct                                    | 122,271,700            | 50,946,542          | 17,288,337           | 33.9%                   | 33,658,205               | 144,505,700              | 60,210,708            | 10,515,397               | 22,695,482             | 37.7%                     | 37,515,226                 | 5,407,145                  |
| Other Government & Agencies                     | 21,548,800             | 8,978,667           | 2,936,338            | 32.7%                   | 6,042,329                | 22,188,000               | 9,245,000             | 1,443,151                | 8,234,686              | 89.1%                     | 1,010,314                  | 5,298,348                  |
| Total Other Governments & Agencies              | 158,768,200            | 66,153,417          | 25,737,736           | 38.9%                   | 40,415,681               | 181,777,300              | 75,740,542            | 13,929,627               | 36,332,845             | 48.0%                     | 39,407,697                 | 10,595,109                 |
| Other Revenue:                                  |                        |                     |                      |                         |                          |                          |                       |                          |                        |                           |                            |                            |
| Property Taxes                                  | 670.621.800            | 279,425,750         | 78.838.585           | 28.2%                   | 200.587.165              | 708,658,600              | 295,274,417           | 41.510.250               | 78,873,919             | 26.7%                     | 216.400.498                | 35.334                     |
| Local Option Sales Tax                          | 209,383,100            | 87,242,958          | 57,841,623           | 66.3%                   | 29,401,335               | 265,626,900              | 110,677,875           | 20,819,512               | 57,683,640             | 52.1%                     | 52,994,235                 | (157,983)                  |
| Other Tax, Licenses & Permits                   | 143,812,000            | 59,921,667          | 44,587,028           | 74.4%                   | 15,334,639               | 167,856,400              | 69,940,167            | 11,326,888               | 45,458,448             | 65.0%                     | 24,481,719                 | 871,420                    |
| Fines, Forfeits & Penalties                     | 4,134,000              | 1,722,500           | 1,588,736            | 92.2%                   | 133,764                  | 4,157,600                | 1,732,333             | 464,642                  | 1,756,122              | 101.4%                    | (23,789)                   | 167,386                    |
| Compensation from Property                      | 365,000                | 152,083             | 221,265              | 145.5%                  | (69,182)                 | 391,000                  | 162,917               | 27,637                   | 197,839                | 121.4%                    | (34,922)                   | (23,426)                   |
| Miscellaneous Revenue                           | 613,100                | 255,458             | 2,058,604            | 805.8%                  | (1,803,146)              | 683,600                  | 284,833               | 16,340                   | 6,553,678              | 2300.9%                   | (6,268,845)                | 4,495,074                  |
| Total Other Revenue                             | 1,028,929,000          | 428,720,417         | 185,135,841          | 43.2%                   | 243,584,576              | 1,147,374,100            | 478,072,542           | 74,165,269               | 190,523,646            | 39.9%                     | 287,548,896                | 5,387,805                  |
| Transfers From Other Funds & Units              | 20,309,400             | 8,462,250           | 13,782,716           | 162.9%                  | (5,320,466)              | 27,564,200               | 11,485,083            | 96,139                   | 5,277,636              | 46.0%                     | 6,207,447                  | (8,505,080)                |
| TOTAL REVENUE & TRANSFERS                       | 1,271,568,900          | 529,820,375         | 245,061,706          | 46.3%                   | 284,758,669              | 1,419,659,100            | 591,524,625           | 91,921,082               | 253,692,465            | 42.9%                     | 337,832,160                | 8,630,759                  |
|                                                 | .,21 1,000,000         | 220,020,010         | _ 10,00 1,7 00       | 70.070                  | _3-1,1 00,000            | .,-10,000,100            | 30 1,02 -1,020        | 0 1,02 1,00 <u>2</u>     | _00,00_,100            |                           | 337,002,100                | 0,000,100                  |