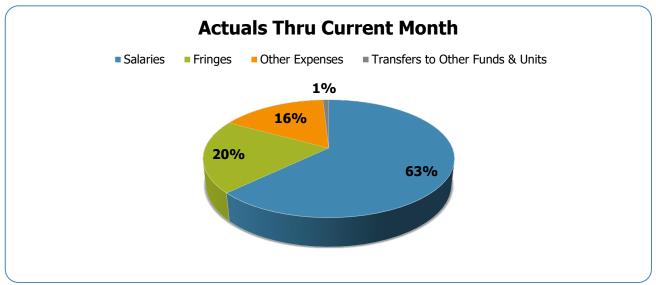

|
| Transfers From Other Funds & Units                   | 8,300,000              | 3,458,333            | -                      | 0.0%                    | 3,458,333                | 3,300,000                | 1,375,000              | 3,258,354                | 260,406                | 18.9%                     | 1,114,594               | 260,406                    |
| TOTAL REVENUE & TRANSFERS                            | 1,110,502,500          | 462,709,375          | 259,826,414            | 56.2%                   | 202,882,961              | 1,205,472,800            | 502,280,333            | 95,106,649               | 263,588,682            | 52.5%                     | 238,691,651             | 3,762,268                  |

# **MNPS Operating Fund Expenditures Summary**





# General Funds

# Metro Government of Nashville BUDGET ACCOUNTABILITY REPORT CARD General Funds Fiscal Year 2024 As of November 30, 2023



| Department<br>Number | Department                   | YTD Expense<br>Variance % | YTD Expense<br>Variance \$ | YTD Revenue<br>Variance % | % FTEs<br>(Full Time Equivalent)<br>Filled |
|----------------------|------------------------------|---------------------------|----------------------------|---------------------------|--------------------------------------------|
| 35                   | Agriculture Extension        | -23.5%                    | 41,764                     | N/A                       | 83.3%                                      |
| 41                   | Arts Commission              | -19.9%                    | 452,866