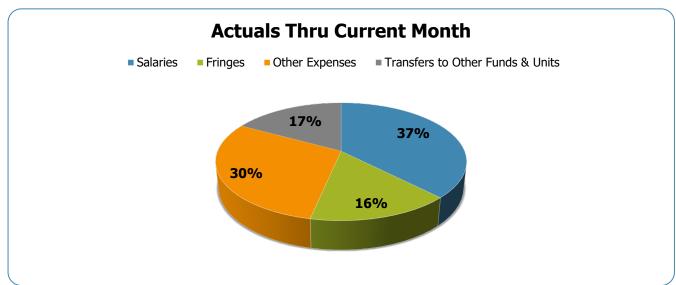

# All Departments GSD General

| Groups                                          | Prior Annual<br>Budget | Prior YTD<br>Budget | Prior YTD<br>Actuals | Prior YTD<br>Variance % | Prior YTD<br>Variance \$ | Current Annual<br>Budget | Current YTD<br>Budget | Current Month<br>Actuals | Current YTD<br>Actuals | Current YTD<br>Variance % | Current YTD<br>Variance \$ | FY24-FY23<br>Act. Variance |
|-------------------------------------------------|------------------------|---------------------|----------------------|-------------------------|--------------------------|--------------------------|-----------------------|--------------------------|------------------------|---------------------------|----------------------------|----------------------------|
| EXPENSES & TRANSFERS:                           |                        |                     |                      |                         |                          |                          |                       |                          |                        |                           |                            |                            |
| Salaries:                                       |                        |                     |                      |                         |                          |                          |                       |                          |                        |                           |                            |                            |
| Regular Pay                                     | 466,225,200            | 194,260,500         | 155,022,734          | 79.8%                   | 39,237,766               | 539,062,600              | 224,609,417           | 32,497,514               | 178,079,538            | 79.3%                     | 46,529,879                 | 23,056,804                 |
| Overtime                                        | 15,951,500             | 6,646,458           | 9,073,909            | 136.5%                  | (2,427,451)              | 16,677,600               | 6,949,000             | 2,279,502                | 11,657,446             | 167.8%                    | (4,708,446)                | 2,583,537                  |
| All Other Salary Codes                          | 50,730,400             | 21,137,667          | 35,138,718           | 166.2%                  | (14,001,051)             | 52,731,100               | 21,971,292            | 8,369,505                | 41,527,985             | 189.0%                    | (19,556,693)               | 6,389,267                  |
| Total Salaries                                  | 532,907,100            | 222,044,625         | 199,235,361          | 89.7%                   | 22,809,264               | 608,471,300              | 253,529,708           | 43,146,521               | 231,264,969            | 91.2%                     | 22,264,739                 | 32,029,608                 |
| Fringes                                         | 265,715,300            | 110,714,708         | 94,362,584           | 85.2%                   | 16,352,124               | 263,488,700              | 109,786,958           | 18,311,312               | 96,317,969             | 87.7%                     | 13,468,989                 | 1,955,385                  |
| Other Expenses:                                 |                        |                     |                      |                         |                          |                          |                       |                          |                        |                           |                            |                            |
| Utilities                                       | 21,289,800             | 8,870,750           | 8,772,803            | 98.9%                   | 97,947                   | 23,041,900               | 9,600,792             | 1,432,920                | 8,023,992              | 83.6%                     | 1,576,800                  | (748,811)                  |
| Professional & Purchased Services               | 101,428,300            | 42,261,792          | 32,461,874           | 76.8%                   | 9,799,918                | 107,432,200              | 44,763,417            | 6,957,028                | 35,622,809             | 79.6%                     | 9,140,608                  | 3,160,935                  |
| Travel, Tuition & Dues                          | 3,620,600              | 1,508,583           | 1,442,878            | 95.6%                   | 65,705                   | 4,151,500                | 1,729,792             | 525,811                  | 2,094,233              | 121.1%                    | (364,441)                  | 651,355                    |
| Communications                                  | 9,919,500              | 4,133,125           | 4,261,487            | 103.1%                  | (128,362)                | 11,443,000               | 4,767,917             | 903,679                  | 4,556,644              | 95.6%                     | 211,273                    | 295,157                    |
| Repairs & Maintenance Services                  | 17,236,300             | 7,181,792           | 7,385,824            | 102.8%                  | (204,032)                | 23,658,300               | 9,857,625             | 1,940,495                | 11,996,036             | 121.7%                    | (2,138,411)                | 4,610,212                  |
| Internal Service Fees                           | 42,496,100             | 17,706,708          | 17,746,422           | 100.2%                  | (39,714)                 | 49,707,200               | 20,711,333            | 4,132,716                | 20,664,177             | 99.8%                     | 47,156                     | 2,917,755                  |
| All Other Expenses                              | 188,578,200            | 78,574,250          | 90,611,687           | 115.3%                  | (12,037,437)             | 222,348,700              | 92,645,292            | 16,194,685               | 99,308,940             | 107.2%                    | (6,663,648)                | 8,697,253                  |
| Total Other Expenses                            | 384,568,800            | 160,237,000         | 162,682,975          | 101.5%                  | (2,445,975)              | 441,782,800              | 184,076,167           | 32,087,334               | 182,266,831            | 99.0%                     | 1,809,336                  | 19,583,856                 |
| Transfers to Other Funds & Units                | 229,351,700            | 95,563,208          | 37,536,417           | 39.3%                   | 58,026,791               | 206,083,600              | 85,868,167            | 20,146,300               | 104,665,345            | 121.9%                    | (18,797,178)               | 67,128,928                 |
| TOTAL EXPENSES & TRANSFERS                      | 1,412,542,900          | 588,559,542         | 493,817,337          | 83.9%                   | 94,742,205               | 1,519,826,400            | 633,261,000           | 113,691,467              | 614,515,114            | 97.0%                     | 18,745,886                 | 120,697,777                |
| REVENUES & TRANSFERS:                           |                        |                     |                      |                         |                          |                          |                       |                          |                        |                           |                            |                            |
| Charges, Commissions & Fees                     | 63,562,300             | 26,484,292          | 20,405,413           | 77.0%                   | 6,078,879                | 62,943,500               | 26,226,458            | 3,730,047                | 21,558,338             | 82.2%                     | 4,668,120                  | 1,152,925                  |
| Other Covernments & Agencies                    |                        |                     |                      |                         |                          |                          |                       |                          |                        |                           |                            |                            |
| Other Governments & Agencies:<br>Federal Direct | 3,208,200              | 1,336,750           | 595,821              | 44.6%                   | 740,929                  | 2,066,000                | 860,833               | 552,378                  | 553,755                | 64.3%                     | 307,078                    | (42,066)                   |
| Fed Through State Pass-Through                  | 4,153,900              | 1,730,792           | 2,404,942            | 139.0%                  | (674,150)                | 4,645,200                | 1,935,500             | 389,387                  | 1,544,422              | 79.8%                     | 391,078                    | (860,520)                  |
| Fed Through Other Pass-Through                  | 7,585,600              | 3,160,667           | 2,512,298            | 79.5%                   | 648,369                  | 8,372,400                | 3,488,500             | 1,029,314                | 3,304,500              | 94.7%                     | 184,000                    | 792,202                    |
| State Direct                                    | 122,271,700            | 50,946,542          | 17,288,337           | 33.9%                   | 33,658,205               | 144,505,700              | 60,210,708            | 10,515,397               | 22,695,482             | 37.7%                     | 37,515,226                 | 5,407,145                  |
| Other Government & Agencies                     | 21,548,800             | 8,978,667           | 2,936,338            | 32.7%                   | 6,042,329                | 22,188,000               | 9,245,000             | 1,443,151                | 8,234,686              | 89.1%                     | 1,010,314                  | 5,298,348                  |
| Total Other Governments & Agencies              | 158,768,200            | 66,153,417          | 25,737,736           | 38.9%                   | 40,415,681               | 181,777,300              | 75,740,542            | 13,929,627               | 36,332,845             | 48.0%                     | 39,407,697                 | 10,595,109                 |
| Other Revenue:                                  |                        |                     |                      |                         |                          |                          |                       |                          |                        |                           |                            |                            |
| Property Taxes                                  | 670.621.800            | 279,425,750         | 78.838.585           | 28.2%                   | 200.587.165              | 708,658,600              | 295,274,417           | 41.510.250               | 78,873,919             | 26.7%                     | 216.400.498                | 35.334                     |
| Local Option Sales Tax                          | 209,383,100            | 87,242,958          | 57,841,623           | 66.3%                   | 29,401,335               | 265,626,900              | 110,677,875           | 20,819,512               | 57,683,640             | 52.1%                     | 52,994,235                 | (157,983)                  |
| Other Tax, Licenses & Permits                   | 143,812,000            | 59,921,667          | 44,587,028           | 74.4%                   | 15,334,639               | 167,856,400              | 69,940,167            | 11,326,888               | 45,458,448             | 65.0%                     | 24,481,719                 | 871,420                    |
| Fines, Forfeits & Penalties                     | 4,134,000              | 1,722,500           | 1,588,736            | 92.2%                   | 133,764                  | 4,157,600                | 1,732,333             | 464,642                  | 1,756,122              | 101.4%                    | (23,789)                   | 167,386                    |
| Compensation from Property                      | 365,000                | 152,083             | 221,265              | 145.5%                  | (69,182)                 | 391,000                  | 162,917               | 27,637                   | 197,839                | 121.4%                    | (34,922)                   | (23,426)                   |
| Miscellaneous Revenue                           | 613,100                | 255,458             | 2,058,604            | 805.8%                  | (1,803,146)              | 683,600                  | 284,833               | 16,340                   | 6,553,678              | 2300.9%                   | (6,268,845)                | 4,495,074                  |
| Total Other Revenue                             | 1,028,929,000          | 428,720,417         | 185,135,841          | 43.2%                   | 243,584,576              | 1,147,374,100            | 478,072,542           | 74,165,269               | 190,523,646            | 39.9%                     | 287,548,896                | 5,387,805                  |
| Transfers From Other Funds & Units              | 20,309,400             | 8,462,250           | 13,782,716           | 162.9%                  | (5,320,466)              | 27,564,200               | 11,485,083            | 96,139                   | 5,277,636              | 46.0%                     | 6,207,447                  | (8,505,080)                |
| TOTAL REVENUE & TRANSFERS                       | 1,271,568,900          | 529,820,375         | 245,061,706          | 46.3%                   | 284,758,669              | 1,419,659,100            | 591,524,625           | 91,921,082               | 253,692,465            | 42.9%                     | 337,832,160                | 8,630,759                  |
|                                                 | .,21 1,000,000         | 220,020,010         | _ 10,00 1,7 00       | 70.070                  | _3-1,1 00,000            | .,-10,000,100            | 30 1,02 -1,020        | 0 1,02 1,00 <u>2</u>     | _00,00_,100            |                           | 337,002,100                | 0,000,100                  |