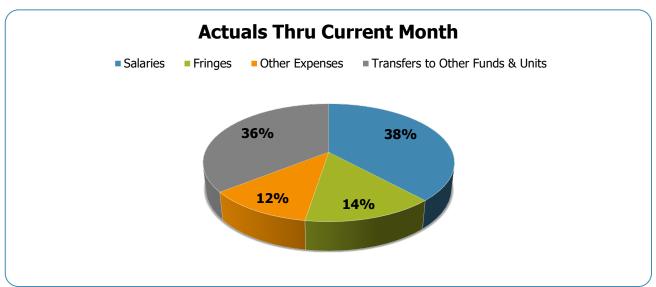

# All Departments GSD General

| Groups                                          | Prior Annual<br>Budget | Prior YTD<br>Budget | Prior YTD<br>Actuals | Prior YTD<br>Variance % | Prior YTD<br>Variance \$ | Current Annual<br>Budget | Current YTD<br>Budget | Current Month<br>Actuals | Current YTD<br>Actuals | Current YTD<br>Variance % | Current YTD<br>Variance \$ | FY24-FY23<br>Act. Variance |
|-------------------------------------------------|------------------------|---------------------|----------------------|-------------------------|--------------------------|--------------------------|-----------------------|--------------------------|------------------------|---------------------------|----------------------------|----------------------------|
| EXPENSES & TRANSFERS:                           |                        |                     |                      |                         |                          |                          |                       |                          |                        |                           |                            |                            |
| Salaries:                                       |                        |                     |                      |                         |                          |                          |                       |                          |                        |                           |                            |                            |
| Regular Pay                                     | 466,225,200            | 194,260,500         | 155,022,734          | 79.8%                   | 39,237,766               | 539,062,600              | 224,609,417           | 32,497,514               | 178,079,538            | 79.3%                     | 46,529,879                 | 23,056,804                 |
| Overtime                                        | 15,951,500             | 6,646,458           | 9,073,909            | 136.5%                  | (2,427,451)              | 16,677,600               | 6,949,000             | 2,279,502                | 11,657,446             | 167.8%                    | (4,708,446)                | 2,583,537                  |
| All Other Salary Codes                          | 50,730,400             | 21,137,667          | 35,138,718           | 166.2%                  | (14,001,051)             | 52,731,100               | 21,971,292            | 8,369,505                | 41,527,985             | 189.0%                    | (19,556,693)               | 6,389,267                  |
| Total Salaries                                  | 532,907,100            | 222,044,625         | 199,235,361          | 89.7%                   | 22,809,264               | 608,471,300              | 253,529,708           | 43,146,521               | 231,264,969            | 91.2%                     | 22,264,739                 | 32,029,608                 |
| Fringes                                         | 265,715,300            | 110,714,708         | 94,362,584           | 85.2%                   | 16,352,124               | 263,488,700              | 109,786,958           | 18,311,312               | 96,317,969             | 87.7%                     | 13,468,989                 | 1,955,385                  |
| Other Expenses:                                 |                        |                     |                      |                         |                          |                          |                       |                          |                        |                           |                            |                            |
| Utilities                                       | 21,289,800             | 8,870,750           | 8,772,803            | 98.9%                   | 97,947                   | 23,041,900               | 9,600,792             | 1,432,920                | 8,023,992              | 83.6%                     | 1,576,800                  | (748,811)                  |
| Professional & Purchased Services               | 101,428,300            | 42,261,792          | 32,461,874           | 76.8%                   | 9,799,918                | 107,432,200              | 44,763,417            | 6,957,028                | 35,622,809             | 79.6%                     | 9,140,608                  | 3,160,935                  |
| Travel, Tuition & Dues                          | 3,620,600              | 1,508,583           | 1,442,878            | 95.6%                   | 65,705                   | 4,151,500                | 1,729,792             | 525,811                  | 2,094,233              | 121.1%                    | (364,441)                  | 651,355                    |
| Communications                                  | 9,919,500              | 4,133,125           | 4,261,487            | 103.1%                  | (128,362)                | 11,443,000               | 4,767,917             | 903,679                  | 4,556,644              | 95.6%                     | 211,273                    | 295,157                    |
| Repairs & Maintenance Services                  | 17,236,300             | 7,181,792           | 7,385,824            | 102.8%                  | (204,032)                | 23,658,300               | 9,857,625             | 1,940,495                | 11,996,036             | 121.7%                    | (2,138,411)                | 4,610,212                  |
| Internal Service Fees                           | 42,496,100             | 17,706,708          | 17,746,422           | 100.2%                  | (39,714)                 | 49,707,200               | 20,711,333            | 4,132,716                | 20,664,177             | 99.8%                     | 47,156                     | 2,917,755                  |
| All Other Expenses                              | 188,578,200            | 78,574,250          | 90,611,687           | 115.3%                  | (12,037,437)             | 222,348,700              | 92,645,292            | 16,194,685               | 99,308,940             | 107.2%                    | (6,663,648)                | 8,697,253                  |
| Total Other Expenses                            | 384,568,800            | 160,237,000         | 162,682,975          | 101.5%                  | (2,445,975)              | 441,782,800              | 184,076,167           | 32,087,334               | 182,266,831            | 99.0%                     | 1,809,336                  | 19,583,856                 |
| Transfers to Other Funds & Units                | 229,351,700            | 95,563,208          | 37,536,417           | 39.3%                   | 58,026,791               | 206,083,600              | 85,868,167            | 20,146,300               | 104,665,345            | 121.9%                    | (18,797,178)               | 67,128,928                 |
| TOTAL EXPENSES & TRANSFERS                      | 1,412,542,900          | 588,559,542         | 493,817,337          | 83.9%                   | 94,742,205               | 1,519,826,400            | 633,261,000           | 113,691,467              | 614,515,114            | 97.0%                     | 18,745,886                 | 120,697,777                |
| REVENUES & TRANSFERS:                           |                        |                     |                      |                         |                          |                          |                       |                          |                        |                           |                            |                            |
| Charges, Commissions & Fees                     | 63,562,300             | 26,484,292          | 20,405,413           | 77.0%                   | 6,078,879                | 62,943,500               | 26,226,458            | 3,730,047                | 21,558,338             | 82.2%                     | 4,668,120                  | 1,152,925                  |
| Other Covernments & Agencies                    |                        |                     |                      |                         |                          |                          |                       |                          |                        |                           |                            |                            |
| Other Governments & Agencies:<br>Federal Direct | 3,208,200              | 1,336,750           | 595,821              | 44.6%                   | 740,929                  | 2,066,000                | 860,833               | 552,378                  | 553,755                | 64.3%                     | 307,078                    | (42,066)                   |
| Fed Through State Pass-Through                  | 4,153,900              | 1,730,792           | 2,404,942            | 139.0%                  | (674,150)                | 4,645,200                | 1,935,500             | 389,387                  | 1,544,422              | 79.8%                     | 391,078                    | (860,520)                  |
| Fed Through Other Pass-Through                  | 7,585,600              | 3,160,667           | 2,512,298            | 79.5%                   | 648,369                  | 8,372,400                | 3,488,500             | 1,029,314                | 3,304,500              | 94.7%                     | 184,000                    | 792,202                    |
| State Direct                                    | 122,271,700            | 50,946,542          | 17,288,337           | 33.9%                   | 33,658,205               | 144,505,700              | 60,210,708            | 10,515,397               | 22,695,482             | 37.7%                     | 37,515,226                 | 5,407,145                  |
| Other Government & Agencies                     | 21,548,800             | 8,978,667           | 2,936,338            | 32.7%                   | 6,042,329                | 22,188,000               | 9,245,000             | 1,443,151                | 8,234,686              | 89.1%                     | 1,010,314                  | 5,298,348                  |
| Total Other Governments & Agencies              | 158,768,200            | 66,153,417          | 25,737,736           | 38.9%                   | 40,415,681               | 181,777,300              | 75,740,542            | 13,929,627               | 36,332,845             | 48.0%                     | 39,407,697                 | 10,595,109                 |
| Other Revenue:                                  |                        |                     |                      |                         |                          |                          |                       |                          |                        |                           |                            |                            |
| Property Taxes                                  | 670.621.800            | 279,425,750         | 78.838.585           | 28.2%                   | 200.587.165              | 708,658,600              | 295,274,417           | 41.510.250               | 78,873,919             | 26.7%                     | 216.400.498                | 35.334                     |
| Local Option Sales Tax                          | 209,383,100            | 87,242,958          | 57,841,623           | 66.3%                   | 29,401,335               | 265,626,900              | 110,677,875           | 20,819,512               | 57,683,640             | 52.1%                     | 52,994,235                 | (157,983)                  |
| Other Tax, Licenses & Permits                   | 143,812,000            | 59,921,667          | 44,587,028           | 74.4%                   | 15,334,639               | 167,856,400              | 69,940,167            | 11,326,888               | 45,458,448             | 65.0%                     | 24,481,719                 | 871,420                    |
| Fines, Forfeits & Penalties                     | 4,134,000              | 1,722,500           | 1,588,736            | 92.2%                   | 133,764                  | 4,157,600                | 1,732,333             | 464,642                  | 1,756,122              | 101.4%                    | (23,789)                   | 167,386                    |
| Compensation from Property                      | 365,000                | 152,083             | 221,265              | 145.5%                  | (69,182)                 | 391,000                  | 162,917               | 27,637                   | 197,839                | 121.4%                    | (34,922)                   | (23,426)                   |
| Miscellaneous Revenue                           | 613,100                | 255,458             | 2,058,604            | 805.8%                  | (1,803,146)              | 683,600                  | 284,833               | 16,340                   | 6,553,678              | 2300.9%                   | (6,268,845)                | 4,495,074                  |
| Total Other Revenue                             | 1,028,929,000          | 428,720,417         | 185,135,841          | 43.2%                   | 243,584,576              | 1,147,374,100            | 478,072,542           | 74,165,269               | 190,523,646            | 39.9%                     | 287,548,896                | 5,387,805                  |
| Transfers From Other Funds & Units              | 20,309,400             | 8,462,250           | 13,782,716           | 162.9%                  | (5,320,466)              | 27,564,200               | 11,485,083            | 96,139                   | 5,277,636              | 46.0%                     | 6,207,447                  | (8,505,080)                |
| TOTAL REVENUE & TRANSFERS                       | 1,271,568,900          | 529,820,375         | 245,061,706          | 46.3%                   | 284,758,669              | 1,419,659,100            | 591,524,625           | 91,921,082               | 253,692,465            | 42.9%                     | 337,832,160                | 8,630,759                  |
|                                                 | .,21 1,000,000         | 220,020,010         | _ 10,00 1,7 00       | 70.070                  | _3-1,1 00,000            | .,-10,000,100            | 30 1,02 -1,020        | 0 1,02 1,00 <u>2</u>     | _00,00_,100            |                           | 337,002,100                | 0,000,100                  |