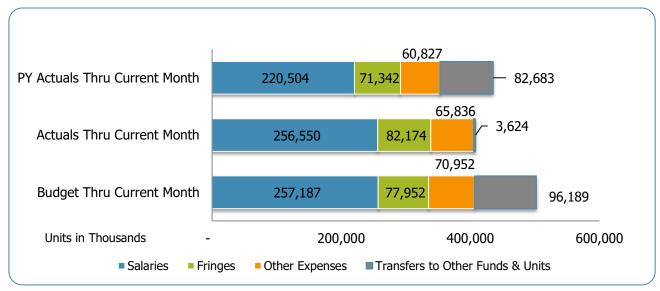

|
| Transfers From Other Funds & Units                   | 8,300,000              | 3,458,333            | -                      | 0.0%                    | 3,458,333                | 3,300,000                | 1,375,000              | 3,258,354                | 260,406                | 18.9%                     | 1,114,594               | 260,406                    |
| TOTAL REVENUE & TRANSFERS                            | 1,110,502,500          | 462,709,375          | 259,826,414            | 56.2%                   | 202,882,961              | 1,205,472,800            | 502,280,333            | 95,106,649               | 263,588,682            | 52.5%                     | 238,691,651             | 3,762,268                  |

# **MNPS Operating Fund Expenditures Summary**





# General Funds

# Metro Government of Nashville BUDGET ACCOUNTABILITY REPORT CARD General Funds Fiscal Year 2024 As of November 30, 2023



| Department<br>Number | Department                   | YTD Expense<br>Variance % | YTD Expense<br>Variance \$ | YTD Revenue<br>Variance % | % FTEs<br>(Full Time Equivalent)<br>Filled |
|----------------------|------------------------------|---------------------------|----------------------------|---------------------------|--------------------------------------------|
| 35                   | Agriculture Extension        | -23.5%                    | 41,764                     | N/A                       | 83.3%                                      |
| 41                   | Arts Commission              | -19.9%                    | 452,866