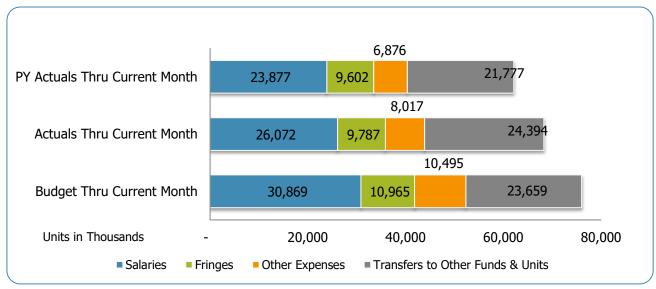

# All Departments GSD General

| Groups                                          | Prior Annual<br>Budget | Prior YTD<br>Budget | Prior YTD<br>Actuals | Prior YTD<br>Variance % | Prior YTD<br>Variance \$ | Current Annual<br>Budget | Current YTD<br>Budget | Current Month<br>Actuals | Current YTD<br>Actuals | Current YTD<br>Variance % | Current YTD<br>Variance \$ | FY24-FY23<br>Act. Variance |
|-------------------------------------------------|------------------------|---------------------|----------------------|-------------------------|--------------------------|--------------------------|-----------------------|--------------------------|------------------------|---------------------------|----------------------------|----------------------------|
| EXPENSES & TRANSFERS:                           |                        |                     |                      |                         |                          |                          |                       |                          |                        |                           |                            |                            |
| Salaries:                                       |                        |                     |                      |                         |                          |                          |                       |                          |                        |                           |                            |                            |
| Regular Pay                                     | 466,225,200            | 194,260,500         | 155,022,734          | 79.8%                   | 39,237,766               | 539,062,600              | 224,609,417           | 32,497,514               | 178,079,538            | 79.3%                     | 46,529,879                 | 23,056,804                 |
| Overtime                                        | 15,951,500             | 6,646,458           | 9,073,909            | 136.5%                  | (2,427,451)              | 16,677,600               | 6,949,000             | 2,279,502                | 11,657,446             | 167.8%                    | (4,708,446)                | 2,583,537                  |
| All Other Salary Codes                          | 50,730,400             | 21,137,667          | 35,138,718           | 166.2%                  | (14,001,051)             | 52,731,100               | 21,971,292            | 8,369,505                | 41,527,985             | 189.0%                    | (19,556,693)               | 6,389,267                  |
| Total Salaries                                  | 532,907,100            | 222,044,625         | 199,235,361          | 89.7%                   | 22,809,264               | 608,471,300              | 253,529,708           | 43,146,521               | 231,264,969            | 91.2%                     | 22,264,739                 | 32,029,608                 |
| Fringes                                         | 265,715,300            | 110,714,708         | 94,362,584           | 85.2%                   | 16,352,124               | 263,488,700              | 109,786,958           | 18,311,312               | 96,317,969             | 87.7%                     | 13,468,989                 | 1,955,385                  |
| Other Expenses:                                 |                        |                     |                      |                         |                          |                          |                       |                          |                        |                           |                            |                            |
| Utilities                                       | 21,289,800             | 8,870,750           | 8,772,803            | 98.9%                   | 97,947                   | 23,041,900               | 9,600,792             | 1,432,920                | 8,023,992              | 83.6%                     | 1,576,800                  | (748,811)                  |
| Professional & Purchased Services               | 101,428,300            | 42,261,792          | 32,461,874           | 76.8%                   | 9,799,918                | 107,432,200              | 44,763,417            | 6,957,028                | 35,622,809             | 79.6%                     | 9,140,608                  | 3,160,935                  |
| Travel, Tuition & Dues                          | 3,620,600              | 1,508,583           | 1,442,878            | 95.6%                   | 65,705                   | 4,151,500                | 1,729,792             | 525,811                  | 2,094,233              | 121.1%                    | (364,441)                  | 651,355                    |
| Communications                                  | 9,919,500              | 4,133,125           | 4,261,487            | 103.1%                  | (128,362)                | 11,443,000               | 4,767,917             | 903,679                  | 4,556,644              | 95.6%                     | 211,273                    | 295,157                    |
| Repairs & Maintenance Services                  | 17,236,300             | 7,181,792           | 7,385,824            | 102.8%                  | (204,032)                | 23,658,300               | 9,857,625             | 1,940,495                | 11,996,036             | 121.7%                    | (2,138,411)                | 4,610,212                  |
| Internal Service Fees                           | 42,496,100             | 17,706,708          | 17,746,422           | 100.2%                  | (39,714)                 | 49,707,200               | 20,711,333            | 4,132,716                | 20,664,177             | 99.8%                     | 47,156                     | 2,917,755                  |
| All Other Expenses                              | 188,578,200            | 78,574,250          | 90,611,687           | 115.3%                  | (12,037,437)             | 222,348,700              | 92,645,292            | 16,194,685               | 99,308,940             | 107.2%                    | (6,663,648)                | 8,697,253                  |
| Total Other Expenses                            | 384,568,800            | 160,237,000         | 162,682,975          | 101.5%                  | (2,445,975)              | 441,782,800              | 184,076,167           | 32,087,334               | 182,266,831            | 99.0%                     | 1,809,336                  | 19,583,856                 |
| Transfers to Other Funds & Units                | 229,351,700            | 95,563,208          | 37,536,417           | 39.3%                   | 58,026,791               | 206,083,600              | 85,868,167            | 20,146,300               | 104,665,345            | 121.9%                    | (18,797,178)               | 67,128,928                 |
| TOTAL EXPENSES & TRANSFERS                      | 1,412,542,900          | 588,559,542         | 493,817,337          | 83.9%                   | 94,742,205               | 1,519,826,400            | 633,261,000           | 113,691,467              | 614,515,114            | 97.0%                     | 18,745,886                 | 120,697,777                |
| REVENUES & TRANSFERS:                           |                        |                     |                      |                         |                          |                          |                       |                          |                        |                           |                            |                            |
| Charges, Commissions & Fees                     | 63,562,300             | 26,484,292          | 20,405,413           | 77.0%                   | 6,078,879                | 62,943,500               | 26,226,458            | 3,730,047                | 21,558,338             | 82.2%                     | 4,668,120                  | 1,152,925                  |
| Other Covernments & Agencies                    |                        |                     |                      |                         |                          |                          |                       |                          |                        |                           |                            |                            |
| Other Governments & Agencies:<br>Federal Direct | 3,208,200              | 1,336,750           | 595,821              | 44.6%                   | 740,929                  | 2,066,000                | 860,833               | 552,378                  | 553,755                | 64.3%                     | 307,078                    | (42,066)                   |
| Fed Through State Pass-Through                  | 4,153,900              | 1,730,792           | 2,404,942            | 139.0%                  | (674,150)                | 4,645,200                | 1,935,500             | 389,387                  | 1,544,422              | 79.8%                     | 391,078                    | (860,520)                  |
| Fed Through Other Pass-Through                  | 7,585,600              | 3,160,667           | 2,512,298            | 79.5%                   | 648,369                  | 8,372,400                | 3,488,500             | 1,029,314                | 3,304,500              | 94.7%                     | 184,000                    | 792,202                    |
| State Direct                                    | 122,271,700            | 50,946,542          | 17,288,337           | 33.9%                   | 33,658,205               | 144,505,700              | 60,210,708            | 10,515,397               | 22,695,482             | 37.7%                     | 37,515,226                 | 5,407,145                  |
| Other Government & Agencies                     | 21,548,800             | 8,978,667           | 2,936,338            | 32.7%                   | 6,042,329                | 22,188,000               | 9,245,000             | 1,443,151                | 8,234,686              | 89.1%                     | 1,010,314                  | 5,298,348                  |
| Total Other Governments & Agencies              | 158,768,200            | 66,153,417          | 25,737,736           | 38.9%                   | 40,415,681               | 181,777,300              | 75,740,542            | 13,929,627               | 36,332,845             | 48.0%                     | 39,407,697                 | 10,595,109                 |
| Other Revenue:                                  |                        |                     |                      |                         |                          |                          |                       |                          |                        |                           |                            |                            |
| Property Taxes                                  | 670.621.800            | 279,425,750         | 78.838.585           | 28.2%                   | 200.587.165              | 708,658,600              | 295,274,417           | 41.510.250               | 78,873,919             | 26.7%                     | 216.400.498                | 35.334                     |
| Local Option Sales Tax                          | 209,383,100            | 87,242,958          | 57,841,623           | 66.3%                   | 29,401,335               | 265,626,900              | 110,677,875           | 20,819,512               | 57,683,640             | 52.1%                     | 52,994,235                 | (157,983)                  |
| Other Tax, Licenses & Permits                   | 143,812,000            | 59,921,667          | 44,587,028           | 74.4%                   | 15,334,639               | 167,856,400              | 69,940,167            | 11,326,888               | 45,458,448             | 65.0%                     | 24,481,719                 | 871,420                    |
| Fines, Forfeits & Penalties                     | 4,134,000              | 1,722,500           | 1,588,736            | 92.2%                   | 133,764                  | 4,157,600                | 1,732,333             | 464,642                  | 1,756,122              | 101.4%                    | (23,789)                   | 167,386                    |
| Compensation from Property                      | 365,000                | 152,083             | 221,265              | 145.5%                  | (69,182)                 | 391,000                  | 162,917               | 27,637                   | 197,839                | 121.4%                    | (34,922)                   | (23,426)                   |
| Miscellaneous Revenue                           | 613,100                | 255,458             | 2,058,604            | 805.8%                  | (1,803,146)              | 683,600                  | 284,833               | 16,340                   | 6,553,678              | 2300.9%                   | (6,268,845)                | 4,495,074                  |
| Total Other Revenue                             | 1,028,929,000          | 428,720,417         | 185,135,841          | 43.2%                   | 243,584,576              | 1,147,374,100            | 478,072,542           | 74,165,269               | 190,523,646            | 39.9%                     | 287,548,896                | 5,387,805                  |
| Transfers From Other Funds & Units              | 20,309,400             | 8,462,250           | 13,782,716           | 162.9%                  | (5,320,466)              | 27,564,200               | 11,485,083            | 96,139                   | 5,277,636              | 46.0%                     | 6,207,447                  | (8,505,080)                |
| TOTAL REVENUE & TRANSFERS                       | 1,271,568,900          | 529,820,375         | 245,061,706          | 46.3%                   | 284,758,669              | 1,419,659,100            | 591,524,625           | 91,921,082               | 253,692,465            | 42.9%                     | 337,832,160                | 8,630,759                  |
|                                                 | .,21 1,000,000         | 220,020,010         | _ 10,00 1,7 00       | 70.070                  | _3-1,1 00,000            | .,-10,000,100            | 30 1,02 -1,020        | 0 1,02 1,00 <u>2</u>     | _00,00_,100            |                           | 337,002,100                | 0,000,100                  |