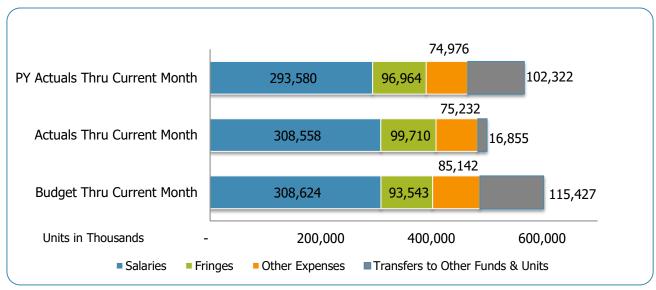

| Transfers From Other Funds & Units | 8,300,000              | 4,150,000           | 45,258               | 1.1%                    | 4,104,742                | 3,300,000                | 1,650,000             | -                        | 260,406                | 15.8%                     | 1,389,594                  | 215,148                    |

# MNPS Operating Fund Expenditures Summary FY23-24, as of December 2023





# General Funds

# Metro Government of Nashville BUDGET ACCOUNTABILITY REPORT CARD General Funds Fiscal Year 2024

As of December 31, 2023



| Department<br>Number | Department                   | YTD Expense<br>Variance % | YTD Expense<br>Variance \$ | YTD Revenue<br>Variance % | % FTEs<br>(Full Time Equivalent)<br>Filled |
|----------------------|------------------------------|---------------------------|----------------------------|---------------------------|--------------------------------------------|
| 35                   | Agriculture Extension        | -25.1%                    | 53,520                     | N/A                       | 83.3%                                      |
| 41                   | Arts Commission              | 48.4%                     | (1,322,874)