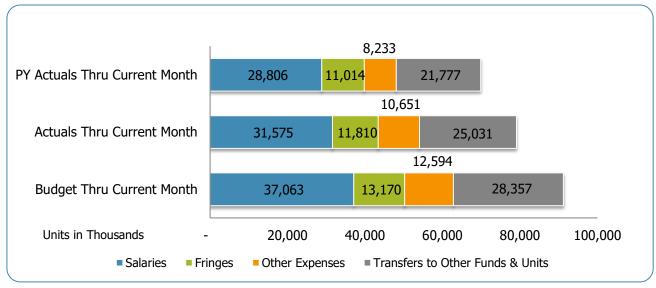

#### All Departments USD General

| Groups                                                  | Prior Annual<br>Budget | Prior YTD<br>Budget | Prior YTD<br>Actuals | Prior YTD<br>Variance % | Prior YTD<br>Variance \$ | Current Annual<br>Budget | Current YTD<br>Budget | Current Month<br>Actuals | Current YTD<br>Actuals | Current YTD<br>Variance % | Current YTD Variance \$ | FY24-FY23<br>Act. Variance |
|---------------------------------------------------------|------------------------|---------------------|----------------------|-------------------------|--------------------------|--------------------------|-----------------------|--------------------------|------------------------|---------------------------|-------------------------|----------------------------|
| EXPENSES & TRANSFERS:                                   |                        |                     |                      |                         |                          |                          |                       |                          |                        |                           |                         | _                          |
| Salaries:                                               |                        |                     |                      |                         |                          |                          |                       |                          |                        |                           |                         |                            |
| Regular Pay                                             | 59,959,500             | 29,979,750          | 18,438,958           | 61.5%                   | 11,540,792               | 69,023,000               | 34,511,500            | 3,720,248                | 20,945,784             | 60.7%                     | 13,565,716              | 2,506,826                  |
| Overtime                                                | 3,260,900              | 1,630,450           | 900,890              | 55.3%                   | 729,560                  | 3,360,900                | 1,680,450             | 140,729                  | 664,364                | 39.5%                     | 1,016,086               | (236,526)                  |
| All Other Salary Codes                                  | 1,719,800              | 859,900             | 9,466,229            | 1100.9%                 | (8,606,329)              | 1,742,400                | 871,200               | 1,642,483                | 9,965,032              | 1143.8%                   | (9,093,832)             | 498,803                    |
| Total Salaries                                          | 64,940,200             | 32,470,100          | 28,806,077           | 88.7%                   | 3,664,023                | 74,126,300               | 37,063,150            | 5,503,460                | 31,575,180             | 85.2%                     | 5,487,970               | 2,769,103                  |
| Fringes                                                 | 27,116,500             | 13,558,250          | 11,014,243           | 81.2%                   | 2,544,007                | 26,340,800               | 13,170,400            | 2,022,794                | 11,810,149             | 89.7%                     | 1,360,251               | 795,906                    |
| Other Expenses:                                         |                        |                     |                      |                         |                          |                          |                       |                          |                        |                           |                         |                            |
| Utilities                                               | 8,404,500              | 4,202,250           | 3,953,759            | 94.1%                   | 248,491                  | 9,397,400                | 4,698,700             | 738,301                  | 3,808,376              | 81.1%                     | 890,324                 | (145,383)                  |
| Professional & Purchased Services                       | 15,000                 | 7,500               | <del>-</del>         | 0.0%                    | 7,500                    | 15,000                   | 7,500                 |                          |                        | 0.0%                      | 7,500                   | -<br>-                     |
| Travel, Tuition & Dues                                  | 11,400                 | 5,700               | 410                  | 7.2%                    | 5,290                    | 11,400                   | 5,700                 | 70                       | 1,325                  | 23.2%                     | 4,375                   | 915                        |
| Communications Repairs & Maintenance Services           | 88,100<br>54,000       | 44,050<br>27.000    | 16,879<br>37,062     | 38.3%<br>137.3%         | 27,171<br>(10,062)       | 88,100<br>54,000         | 44,050<br>27,000      | 4,010<br>39.605          | 30,088<br>42,136       | 68.3%<br>156.1%           | 13,962<br>(15,136)      | 13,209<br>5,074            |
| Internal Service Fees                                   | 6,644,700              | 3,322,350           | 3,322,350            | 100.0%                  | (10,062)                 | 10,427,100               | 5,213,550             | 868,925                  | 5,213,550              | 100.0%                    | (15,130)                | 1,891,200                  |
| All Other Expenses                                      | 4,206,000              | 2,103,000           | 902,973              | 42.9%                   | 1,200,027                | 5,195,100                | 2,597,550             | 983,280                  | 1,555,770              | 59.9%                     | 1,041,780               | 652,797                    |
| Total Other Expenses                                    | 19.423.700             | 9,711,850           | 8,233,433            | 84.8%                   | 1,478,417                | 25,188,100               | 12,594,050            | 2,634,191                | 10,651,245             | 84.6%                     | 1,942,805               | 2,417,812                  |
|                                                         |                        | ,                   | , ,                  |                         | ,                        | , ,                      | , ,                   | ,                        | , ,                    |                           | ,                       | ,                          |
| Transfers to Other Funds & Units                        | 51,060,200             | 25,530,100          | 21,777,233           | 85.3%                   | 3,752,867                | 56,714,400               | 28,357,200            | 636,640                  | 25,030,542             | 88.3%                     | 3,326,658               | 3,253,309                  |
| TOTAL EXPENSES & TRANSFERS                              | 162,540,600            | 81,270,300          | 69,830,986           | 85.9%                   | 11,439,314               | 182,369,600              | 91,184,800            | 10,797,085               | 79,067,116             | 86.7%                     | 12,117,684              | 9,236,130                  |
| REVENUES & TRANSFERS:                                   |                        |                     |                      |                         |                          |                          |                       |                          |                        |                           |                         |                            |
| Charges, Commissions & Fees                             | 100,000                | 50,000              | 66,215               | 132.4%                  | (16,215)                 | 125,000                  | 62,500                | 7,451                    | 148,192                | 237.1%                    | (85,692)                | 81,977                     |
|                                                         |                        | 55,555              | 00,2.0               |                         | (10,210)                 | 0,000                    | 02,000                | .,                       | ,                      |                           | (00,002)                | 0.,0                       |
| Other Governments & Agencies:                           |                        |                     |                      |                         |                          |                          |                       |                          |                        |                           |                         |                            |
| Federal Direct                                          | -                      | -                   | -                    | 0.0%                    | -                        | -                        | -                     | -                        | -                      | 0.0%                      | -                       | -                          |
| Fed Through State Pass-Through                          | -                      | -                   | -                    | 0.0%                    | -                        | -                        | -                     | -                        | -                      | 0.0%                      | -                       | -                          |
| Fed Through Other Pass-Through State Direct             | 710,600                | 355,300             | -                    | 0.0%<br>0.0%            | 355,300                  | 782,600                  | 391,300               | -                        | -                      | 0.0%<br>0.0%              | 391,300                 | -                          |
| Other Government & Agencies                             | 7 10,000               | -                   | -                    | 0.0%                    | -                        | 702,000                  | 391,300               | -                        | -                      | 0.0%                      | -                       | -                          |
| Total Other Governments & Agencies                      | 710,600                | 355,300             | -                    | 0.0%                    | 355,300                  | 782,600                  | 391,300               | -                        | _                      | 0.0%                      | 391,300                 | _                          |
|                                                         | •                      | ,                   |                      |                         | •                        | ,                        | ,                     |                          |                        |                           | •                       |                            |
| Other Revenue:                                          | 440 470 655            | 70.000.455          | 50 000 F             | 75.60                   | 47.007.50-               | 444.000 :                | 70 444 655            | 00 000 55 /              | 50.000 4 : :           | <b>-</b> 4                | 00 00 1 755             | (000.45.1)                 |
| Property Taxes                                          | 140,472,200            | 70,236,100          | 52,838,575           | 75.2%                   | 17,397,525               | 144,828,400              | 72,414,200            | 36,900,931               | 52,029,441             | 71.8%                     | 20,384,759              | (809,134)                  |
| Local Option Sales Tax<br>Other Tax, Licences & Permits | 19,429,800             | 9,714,900           | -<br>7,397,145       | 0.0%<br>76.1%           | -<br>2,317,755           | 38,083,600               | 19,041,800            | 2,725,235                | 10,748,895             | 0.0%<br>56.4%             | -<br>8,292,905          | 3,351,750                  |
| Fines, Forfeits & Penalties                             | 19,429,000             | 9,714,900           | 7,397,143            | 0.0%                    | 2,317,733                | 30,003,000               | 19,041,000            | 2,723,233                | 10,740,093             | 0.0%                      | 0,292,903               | 3,331,730                  |
| Compensation from Property                              | _                      | -                   | _                    | 0.0%                    | _                        | -                        | _                     | _                        | _                      | 0.0%                      | _                       | _                          |
| Miscellaneous Revenue                                   |                        | -                   | 14,823               | 100.0%                  | (14,823)                 | -                        | -                     | -                        | 360,538                | 100.0%                    | (360,538)               | 345,715                    |
| Total Other Revenue                                     | 159,902,000            | 79,951,000          | 60,250,543           | 75.4%                   | 19,700,457               | 182,912,000              | 91,456,000            | 39,626,166               | 63,138,874             | 69.0%                     | 28,317,126              | 2,888,331                  |
| Transfers From Other Funds & Units                      |                        | -                   | -                    | 0.0%                    | -                        | -                        | -                     | -                        | -                      | 0.0%                      | -                       |                            |
| TOTAL REVENUE & TRANSFERS                               | 160,712,600            | 80,356,300          | 60,316,758           | 75.1%                   | 20,039,542               | 183,819,600              | 91,909,800            | 39,633,617               | 63,287,066             | 68.9%                     | 28,622,734              | 2,970,308                  |