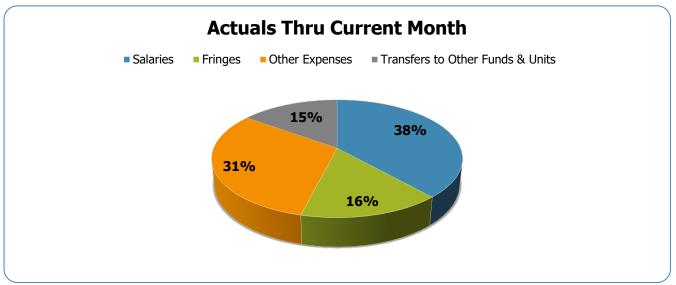

#### All Departments GSD General

| Groups Bu                              | r Annual<br>udget | Prior YTD<br>Budget | Prior YTD<br>Actuals | Prior YTD<br>Variance % | Prior YTD<br>Variance \$ | Current Annual<br>Budget | Current YTD<br>Budget | Current Month<br>Actuals | Current YTD<br>Actuals | Current YTD<br>Variance % | Current YTD<br>Variance \$ | FY24-FY23<br>Act. Variance |
|----------------------------------------|-------------------|---------------------|----------------------|-------------------------|--------------------------|--------------------------|-----------------------|--------------------------|------------------------|---------------------------|----------------------------|----------------------------|
| EXPENSES & TRANSFERS:                  |                   |                     |                      |                         |                          |                          |                       |                          |                        |                           |                            |                            |
| Salaries:                              |                   |                     |                      |                         |                          |                          |                       |                          |                        |                           |                            |                            |
| Regular Pay 466                        | 6,225,200         | 233,112,600         | 184,167,480          | 79.0%                   | 48,945,120               | 539,183,400              | 269,591,700           | 34,395,141               | 212,206,895            | 78.7%                     | 57,384,805                 | 28,039,415                 |
|                                        | 5,951,500         | 7,975,750           | 10,712,402           | 134.3%                  | (2,736,652)              | 16,677,600               | 8,338,800             | 2,378,825                | 14,036,271             | 168.3%                    | (5,697,471)                | 3,323,869                  |
| All Other Salary Codes 50              | 0,730,400         | 25,365,200          | 42,639,004           | 168.1%                  | (17,273,804)             | 52,731,100               | 26,365,550            | 7,956,532                | 49,444,831             | 187.5%                    | (23,079,281)               | 6,805,827                  |
| Total Salaries 532                     | 2,907,100         | 266,453,550         | 237,518,886          | 89.1%                   | 28,934,664               | 608,592,100              | 304,296,050           | 44,730,498               | 275,687,997            | 90.6%                     | 28,608,053                 | 38,169,111                 |
| Fringes 265                            | 5,715,300         | 132,857,650         | 110,010,071          | 82.8%                   | 22,847,579               | 263,518,900              | 131,759,450           | 15,276,474               | 111,495,905            | 84.6%                     | 20,263,545                 | 1,485,834                  |
| Other Expenses:                        |                   |                     |                      |                         |                          |                          |                       |                          |                        |                           |                            |                            |
|                                        | 1,289,800         | 10,644,900          | 10,558,477           | 99.2%                   | 86,423                   | 23,041,900               | 11,520,950            | 1,553,690                | 9,577,682              | 83.1%                     | 1,943,268                  | (980,795)                  |
| Professional & Purchased Services 10°  | 1,428,300         | 50,714,150          | 38,971,185           | 76.8%                   | 11,742,965               | 108,023,600              | 54,011,800            | 9,798,873                | 45,421,682             | 84.1%                     | 8,590,118                  | 6,450,497                  |
|                                        | 3,620,600         | 1,810,300           | 1,789,538            | 98.9%                   | 20,762                   | 4,139,700                | 2,069,850             | 211,320                  | 2,305,552              | 111.4%                    | (235,702)                  | 516,014                    |
|                                        | 9,919,500         | 4,959,750           | 5,182,336            | 104.5%                  | (222,586)                | 11,425,900               | 5,712,950             | 962,421                  | 5,519,066              | 96.6%                     | 193,884                    | 336,730                    |
|                                        | 7,236,300         | 8,618,150           | 8,622,199            | 100.0%                  | (4,049)                  | 23,658,300               | 11,829,150            | 2,727,013                | 14,723,049             | 124.5%                    | (2,893,899)                | 6,100,850                  |
|                                        | 2,496,100         | 21,248,050          | 21,299,803           | 100.2%                  | (51,753)                 | 49,707,200               | 24,853,600            | 4,132,716                | 24,796,893             | 99.8%                     | 56,707                     | 3,497,090                  |
| All Other Expenses 188                 | 8,578,200         | 94,289,100          | 104,667,521          | 111.0%                  | (10,378,421)             | 221,635,200              | 110,817,600           | 21,754,520               | 121,063,460            | 109.2%                    | (10,245,860)               | 16,395,939                 |
| Total Other Expenses 384               | 4,568,800         | 192,284,400         | 191,091,059          | 99.4%                   | 1,193,341                | 441,631,800              | 220,815,900           | 41,140,553               | 223,407,384            | 101.2%                    | (2,591,484)                | 32,316,325                 |
| Transfers to Other Funds & Units 229   | 9,351,700         | 114,675,850         | 41,557,296           | 36.2%                   | 73,118,554               | 206,083,600              | 103,041,800           | 2,762,270                | 107,760,781            | 104.6%                    | (4,718,981)                | 66,203,485                 |
| TOTAL EXPENSES & TRANSFERS 1.412       | 2,542,900         | 706,271,450         | 580,177,312          | 82.1%                   | 126,094,138              | 1,519,826,400            | 759,913,200           | 103,909,795              | 718,352,067            | 94.5%                     | 41,561,133                 | 138,174,755                |
| REVENUES & TRANSFERS:                  |                   |                     |                      |                         |                          |                          |                       |                          |                        |                           |                            |                            |
| Charges, Commissions & Fees 63         | 3,562,300         | 31,781,150          | 26,914,814           | 84.7%                   | 4,866,336                | 62,943,500               | 31,471,750            | 6,851,736                | 28,410,075             | 90.3%                     | 3,061,675                  | 1,495,261                  |
| Other Governments & Agencies:          |                   |                     |                      |                         |                          |                          |                       |                          |                        |                           |                            |                            |
|                                        | 3,208,200         | 1,604,100           | 595,821              | 37.1%                   | 1,008,279                | 2,066,000                | 1,033,000             | -                        | 553,755                | 53.6%                     | 479,245                    | (42,066)                   |
| Fed Through State Pass-Through         | 4,153,900         | 2,076,950           | 2,600,523            | 125.2%                  | (523,573)                | 4,645,200                | 2,322,600             | 475,004                  | 2,019,425              | 86.9%                     | 303,175                    | (581,098)                  |
|                                        | 7,585,600         | 3,792,800           | 3,412,703            | 90.0%                   | 380,097                  | 8,372,400                | 4,186,200             | 1,271,951                | 4,576,450              | 109.3%                    | (390,250)                  | 1,163,747                  |
|                                        | 2,271,700         | 61,135,850          | 24,908,789           | 40.7%                   | 36,227,061               | 144,505,700              | 72,252,850            | 7,565,257                | 30,260,739             | 41.9%                     | 41,992,111                 | 5,351,950                  |
| Other Government & Agencies 2          | 1,548,800         | 10,774,400          | 3,535,002            | 32.8%                   | 7,239,398                | 22,188,000               | 11,094,000            | 1,424,944                | 9,659,630              | 87.1%                     | 1,434,370                  | 6,124,628                  |
| Total Other Governments & Agencies 158 | 8,768,200         | 79,384,100          | 35,052,838           | 44.2%                   | 44,331,262               | 181,777,300              | 90,888,650            | 10,737,156               | 47,069,999             | 51.8%                     | 43,818,651                 | 12,017,161                 |
| Other Revenue:                         |                   |                     |                      |                         |                          |                          |                       |                          |                        |                           |                            |                            |
|                                        | 0,621,800         | 335,310,900         | 272,234,075          | 81.2%                   | 63,076,825               | 708,658,600              | 354,329,300           | 199,819,899              | 278,693,819            | 78.7%                     | 75,635,481                 | 6,459,744                  |
|                                        | 9,383,100         | 104,691,550         | 78,260,280           | 74.8%                   | 26,431,270               | 265,626,900              | 132,813,450           | 21,874,216               | 79,557,856             | 59.9%                     | 53,255,594                 | 1,297,576                  |
|                                        | 3,812,000         | 71,906,000          | 55,831,664           | 77.6%                   | 16,074,336               | 167,856,400              | 83,928,200            | 9,994,871                | 54,775,803             | 65.3%                     | 29,152,397                 | (1,055,861)                |
|                                        | 4,134,000         | 2,067,000           | 1,929,153            | 93.3%                   | 137,847                  | 4,157,600                | 2,078,800             | 338,940                  | 2,095,062              | 100.8%                    | (16,262)                   | 165,909                    |
| Compensation from Property             | 365,000           | 182,500             | 239,244              | 131.1%                  | (56,744)                 | 391,000                  | 195,500               | 53,696                   | 251,535                | 128.7%                    | (56,035)                   | 12,291                     |
| Miscellaneous Revenue                  | 613,100           | 306,550             | 3,362,688            | 1096.9%                 | (3,056,138)              | 683,600                  | 341,800               | 236,377                  | 7,838,002              | 2293.2%                   | (7,496,202)                | 4,475,314                  |
| Total Other Revenue                    | 8,929,000         | 514,464,500         | 411,857,104          | 80.1%                   | 102,607,396              | 1,147,374,100            | 573,687,050           | 232,317,999              | 423,212,077            | 73.8%                     | 150,474,973                | 11,354,973                 |
| Transfers From Other Funds & Units 20  | 0,309,400         | 10,154,700          | 17,017,856           | 167.6%                  | (6,863,156)              | 27,564,200               | 13,782,100            | 109,812                  | 7,652,528              | 55.5%                     | 6,129,572                  | (9,365,328)                |
| TOTAL REVENUE & TRANSFERS 1,27°        | 1,568,900         | 635,784,450         | 490,842,612          | 77.2%                   | 144,941,838              | 1,419,659,100            | 709,829,550           | 250,016,703              | 506,344,679            | 71.3%                     | 203,484,871                | 15,502,067                 |