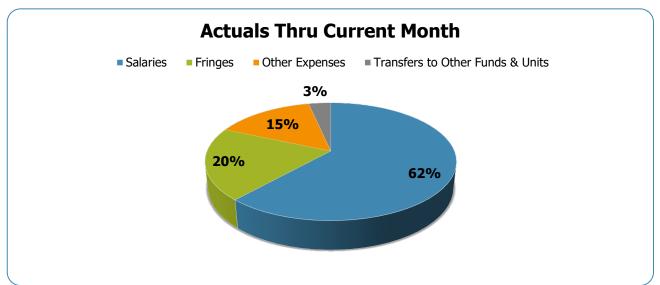

| Transfers From Other Funds & Units | 8,300,000              | 4,150,000           | 45,258               | 1.1%                    | 4,104,742                | 3,300,000                | 1,650,000             | -                        | 260,406                | 15.8%                     | 1,389,594                  | 215,148                    |

# MNPS Operating Fund Expenditures Summary FY23-24, as of December 2023





# General Funds

# Metro Government of Nashville BUDGET ACCOUNTABILITY REPORT CARD General Funds Fiscal Year 2024

As of December 31, 2023



| Department<br>Number | Department                   | YTD Expense<br>Variance % | YTD Expense<br>Variance \$ | YTD Revenue<br>Variance % | % FTEs<br>(Full Time Equivalent)<br>Filled |
|----------------------|------------------------------|---------------------------|----------------------------|---------------------------|--------------------------------------------|
| 35                   | Agriculture Extension        | -25.1%                    | 53,520                     | N/A                       | 83.3%                                      |
| 41                   | Arts Commission              | 48.4%                     | (1,322,874)