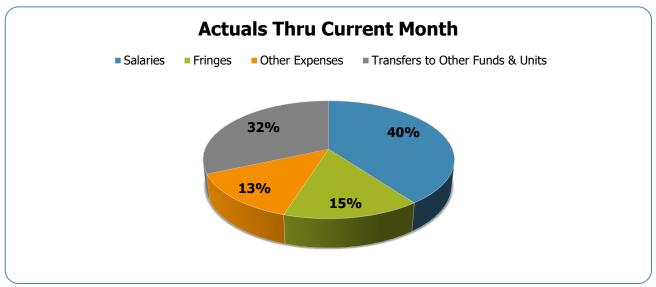

#### All Departments USD General

| Groups                                                  | Prior Annual<br>Budget | Prior YTD<br>Budget | Prior YTD<br>Actuals | Prior YTD<br>Variance % | Prior YTD<br>Variance \$ | Current Annual<br>Budget | Current YTD<br>Budget | Current Month<br>Actuals | Current YTD<br>Actuals | Current YTD<br>Variance % | Current YTD Variance \$ | FY24-FY23<br>Act. Variance |
|---------------------------------------------------------|------------------------|---------------------|----------------------|-------------------------|--------------------------|--------------------------|-----------------------|--------------------------|------------------------|---------------------------|-------------------------|----------------------------|
| EXPENSES & TRANSFERS:                                   |                        |                     |                      |                         |                          |                          |                       |                          |                        |                           |                         | _                          |
| Salaries:                                               |                        |                     |                      |                         |                          |                          |                       |                          |                        |                           |                         |                            |
| Regular Pay                                             | 59,959,500             | 29,979,750          | 18,438,958           | 61.5%                   | 11,540,792               | 69,023,000               | 34,511,500            | 3,720,248                | 20,945,784             | 60.7%                     | 13,565,716              | 2,506,826                  |
| Overtime                                                | 3,260,900              | 1,630,450           | 900,890              | 55.3%                   | 729,560                  | 3,360,900                | 1,680,450             | 140,729                  | 664,364                | 39.5%                     | 1,016,086               | (236,526)                  |
| All Other Salary Codes                                  | 1,719,800              | 859,900             | 9,466,229            | 1100.9%                 | (8,606,329)              | 1,742,400                | 871,200               | 1,642,483                | 9,965,032              | 1143.8%                   | (9,093,832)             | 498,803                    |
| Total Salaries                                          | 64,940,200             | 32,470,100          | 28,806,077           | 88.7%                   | 3,664,023                | 74,126,300               | 37,063,150            | 5,503,460                | 31,575,180             | 85.2%                     | 5,487,970               | 2,769,103                  |
| Fringes                                                 | 27,116,500             | 13,558,250          | 11,014,243           | 81.2%                   | 2,544,007                | 26,340,800               | 13,170,400            | 2,022,794                | 11,810,149             | 89.7%                     | 1,360,251               | 795,906                    |
| Other Expenses:                                         |                        |                     |                      |                         |                          |                          |                       |                          |                        |                           |                         |                            |
| Utilities                                               | 8,404,500              | 4,202,250           | 3,953,759            | 94.1%                   | 248,491                  | 9,397,400                | 4,698,700             | 738,301                  | 3,808,376              | 81.1%                     | 890,324                 | (145,383)                  |
| Professional & Purchased Services                       | 15,000                 | 7,500               | <del>-</del>         | 0.0%                    | 7,500                    | 15,000                   | 7,500                 |                          |                        | 0.0%                      | 7,500                   | -<br>-                     |
| Travel, Tuition & Dues                                  | 11,400                 | 5,700               | 410                  | 7.2%                    | 5,290                    | 11,400                   | 5,700                 | 70                       | 1,325                  | 23.2%                     | 4,375                   | 915                        |
| Communications Repairs & Maintenance Services           | 88,100<br>54,000       | 44,050<br>27.000    | 16,879<br>37,062     | 38.3%<br>137.3%         | 27,171<br>(10,062)       | 88,100<br>54,000         | 44,050<br>27,000      | 4,010<br>39.605          | 30,088<br>42,136       | 68.3%<br>156.1%           | 13,962<br>(15,136)      | 13,209<br>5,074            |
| Internal Service Fees                                   | 6,644,700              | 3,322,350           | 3,322,350            | 100.0%                  | (10,062)                 | 10,427,100               | 5,213,550             | 868,925                  | 5,213,550              | 100.0%                    | (15,130)                | 1,891,200                  |
| All Other Expenses                                      | 4,206,000              | 2,103,000           | 902,973              | 42.9%                   | 1,200,027                | 5,195,100                | 2,597,550             | 983,280                  | 1,555,770              | 59.9%                     | 1,041,780               | 652,797                    |
| Total Other Expenses                                    | 19.423.700             | 9,711,850           | 8,233,433            | 84.8%                   | 1,478,417                | 25,188,100               | 12,594,050            | 2,634,191                | 10,651,245             | 84.6%                     | 1,942,805               | 2,417,812                  |
|                                                         |                        | ,                   | , ,                  |                         | ,                        | , ,                      | , ,                   | ,                        | , ,                    |                           | ,                       | ,                          |
| Transfers to Other Funds & Units                        | 51,060,200             | 25,530,100          | 21,777,233           | 85.3%                   | 3,752,867                | 56,714,400               | 28,357,200            | 636,640                  | 25,030,542             | 88.3%                     | 3,326,658               | 3,253,309                  |
| TOTAL EXPENSES & TRANSFERS                              | 162,540,600            | 81,270,300          | 69,830,986           | 85.9%                   | 11,439,314               | 182,369,600              | 91,184,800            | 10,797,085               | 79,067,116             | 86.7%                     | 12,117,684              | 9,236,130                  |
| REVENUES & TRANSFERS:                                   |                        |                     |                      |                         |                          |                          |                       |                          |                        |                           |                         |                            |
| Charges, Commissions & Fees                             | 100,000                | 50,000              | 66,215               | 132.4%                  | (16,215)                 | 125,000                  | 62,500                | 7,451                    | 148,192                | 237.1%                    | (85,692)                | 81,977                     |
|                                                         |                        | 55,555              | 00,2.0               |                         | (10,210)                 | 0,000                    | 02,000                | .,                       | ,                      |                           | (00,002)                | 0.,0                       |
| Other Governments & Agencies:                           |                        |                     |                      |                         |                          |                          |                       |                          |                        |                           |                         |                            |
| Federal Direct                                          | -                      | -                   | -                    | 0.0%                    | -                        | -                        | -                     | -                        | -                      | 0.0%                      | -                       | -                          |
| Fed Through State Pass-Through                          | -                      | -                   | -                    | 0.0%                    | -                        | -                        | -                     | -                        | -                      | 0.0%                      | -                       | -                          |
| Fed Through Other Pass-Through State Direct             | 710,600                | 355,300             | -                    | 0.0%<br>0.0%            | 355,300                  | 782,600                  | 391,300               | -                        | -                      | 0.0%<br>0.0%              | 391,300                 | -                          |
| Other Government & Agencies                             | 7 10,000               | -                   | -                    | 0.0%                    | -                        | 702,000                  | 391,300               | -                        | -                      | 0.0%                      | -                       | -                          |
| Total Other Governments & Agencies                      | 710,600                | 355,300             | -                    | 0.0%                    | 355,300                  | 782,600                  | 391,300               | -                        | _                      | 0.0%                      | 391,300                 | _                          |
|                                                         | •                      | ,                   |                      |                         | •                        | ,                        | ,                     |                          |                        |                           | •                       |                            |
| Other Revenue:                                          | 440 470 655            | 70.000.455          | 50 000 F             | 75.60                   | 47.007.50-               | 444.000 :                | 70 444 655            | 00 000 55 /              | 50.000 4 : :           | <b>-</b> 4                | 00 00 1 755             | (000.45.1)                 |
| Property Taxes                                          | 140,472,200            | 70,236,100          | 52,838,575           | 75.2%                   | 17,397,525               | 144,828,400              | 72,414,200            | 36,900,931               | 52,029,441             | 71.8%                     | 20,384,759              | (809,134)                  |
| Local Option Sales Tax<br>Other Tax, Licences & Permits | 19,429,800             | 9,714,900           | -<br>7,397,145       | 0.0%<br>76.1%           | -<br>2,317,755           | 38,083,600               | 19,041,800            | 2,725,235                | 10,748,895             | 0.0%<br>56.4%             | -<br>8,292,905          | 3,351,750                  |
| Fines, Forfeits & Penalties                             | 19,429,000             | 9,714,900           | 7,397,143            | 0.0%                    | 2,317,733                | 30,003,000               | 19,041,000            | 2,723,233                | 10,740,093             | 0.0%                      | 0,292,903               | 3,331,730                  |
| Compensation from Property                              | _                      | -                   | _                    | 0.0%                    | _                        | -                        | _                     | _                        | _                      | 0.0%                      | _                       | _                          |
| Miscellaneous Revenue                                   |                        | -                   | 14,823               | 100.0%                  | (14,823)                 | -                        | -                     | -                        | 360,538                | 100.0%                    | (360,538)               | 345,715                    |
| Total Other Revenue                                     | 159,902,000            | 79,951,000          | 60,250,543           | 75.4%                   | 19,700,457               | 182,912,000              | 91,456,000            | 39,626,166               | 63,138,874             | 69.0%                     | 28,317,126              | 2,888,331                  |
| Transfers From Other Funds & Units                      |                        | -                   | -                    | 0.0%                    | -                        | -                        | -                     | -                        | -                      | 0.0%                      | -                       |                            |
| TOTAL REVENUE & TRANSFERS                               | 160,712,600            | 80,356,300          | 60,316,758           | 75.1%                   | 20,039,542               | 183,819,600              | 91,909,800            | 39,633,617               | 63,287,066             | 68.9%                     | 28,622,734              | 2,970,308                  |