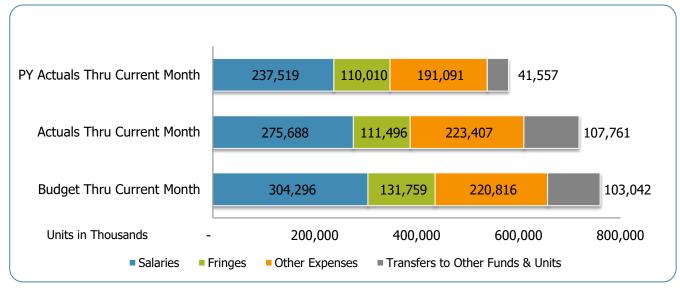

#### All Departments GSD General

| Groups Bu                              | r Annual<br>udget | Prior YTD<br>Budget | Prior YTD<br>Actuals | Prior YTD<br>Variance % | Prior YTD<br>Variance \$ | Current Annual<br>Budget | Current YTD<br>Budget | Current Month<br>Actuals | Current YTD<br>Actuals | Current YTD<br>Variance % | Current YTD<br>Variance \$ | FY24-FY23<br>Act. Variance |
|----------------------------------------|-------------------|---------------------|----------------------|-------------------------|--------------------------|--------------------------|-----------------------|--------------------------|------------------------|---------------------------|----------------------------|----------------------------|
| EXPENSES & TRANSFERS:                  |                   |                     |                      |                         |                          |                          |                       |                          |                        |                           |                            |                            |
| Salaries:                              |                   |                     |                      |                         |                          |                          |                       |                          |                        |                           |                            |                            |
| Regular Pay 466                        | 6,225,200         | 233,112,600         | 184,167,480          | 79.0%                   | 48,945,120               | 539,183,400              | 269,591,700           | 34,395,141               | 212,206,895            | 78.7%                     | 57,384,805                 | 28,039,415                 |
|                                        | 5,951,500         | 7,975,750           | 10,712,402           | 134.3%                  | (2,736,652)              | 16,677,600               | 8,338,800             | 2,378,825                | 14,036,271             | 168.3%                    | (5,697,471)                | 3,323,869                  |
| All Other Salary Codes 50              | 0,730,400         | 25,365,200          | 42,639,004           | 168.1%                  | (17,273,804)             | 52,731,100               | 26,365,550            | 7,956,532                | 49,444,831             | 187.5%                    | (23,079,281)               | 6,805,827                  |
| Total Salaries 532                     | 2,907,100         | 266,453,550         | 237,518,886          | 89.1%                   | 28,934,664               | 608,592,100              | 304,296,050           | 44,730,498               | 275,687,997            | 90.6%                     | 28,608,053                 | 38,169,111                 |
| Fringes 265                            | 5,715,300         | 132,857,650         | 110,010,071          | 82.8%                   | 22,847,579               | 263,518,900              | 131,759,450           | 15,276,474               | 111,495,905            | 84.6%                     | 20,263,545                 | 1,485,834                  |
| Other Expenses:                        |                   |                     |                      |                         |                          |                          |                       |                          |                        |                           |                            |                            |
|                                        | 1,289,800         | 10,644,900          | 10,558,477           | 99.2%                   | 86,423                   | 23,041,900               | 11,520,950            | 1,553,690                | 9,577,682              | 83.1%                     | 1,943,268                  | (980,795)                  |
| Professional & Purchased Services 10°  | 1,428,300         | 50,714,150          | 38,971,185           | 76.8%                   | 11,742,965               | 108,023,600              | 54,011,800            | 9,798,873                | 45,421,682             | 84.1%                     | 8,590,118                  | 6,450,497                  |
|                                        | 3,620,600         | 1,810,300           | 1,789,538            | 98.9%                   | 20,762                   | 4,139,700                | 2,069,850             | 211,320                  | 2,305,552              | 111.4%                    | (235,702)                  | 516,014                    |
|                                        | 9,919,500         | 4,959,750           | 5,182,336            | 104.5%                  | (222,586)                | 11,425,900               | 5,712,950             | 962,421                  | 5,519,066              | 96.6%                     | 193,884                    | 336,730                    |
|                                        | 7,236,300         | 8,618,150           | 8,622,199            | 100.0%                  | (4,049)                  | 23,658,300               | 11,829,150            | 2,727,013                | 14,723,049             | 124.5%                    | (2,893,899)                | 6,100,850                  |
|                                        | 2,496,100         | 21,248,050          | 21,299,803           | 100.2%                  | (51,753)                 | 49,707,200               | 24,853,600            | 4,132,716                | 24,796,893             | 99.8%                     | 56,707                     | 3,497,090                  |
| All Other Expenses 188                 | 8,578,200         | 94,289,100          | 104,667,521          | 111.0%                  | (10,378,421)             | 221,635,200              | 110,817,600           | 21,754,520               | 121,063,460            | 109.2%                    | (10,245,860)               | 16,395,939                 |
| Total Other Expenses 384               | 4,568,800         | 192,284,400         | 191,091,059          | 99.4%                   | 1,193,341                | 441,631,800              | 220,815,900           | 41,140,553               | 223,407,384            | 101.2%                    | (2,591,484)                | 32,316,325                 |
| Transfers to Other Funds & Units 229   | 9,351,700         | 114,675,850         | 41,557,296           | 36.2%                   | 73,118,554               | 206,083,600              | 103,041,800           | 2,762,270                | 107,760,781            | 104.6%                    | (4,718,981)                | 66,203,485                 |
| TOTAL EXPENSES & TRANSFERS 1.412       | 2,542,900         | 706,271,450         | 580,177,312          | 82.1%                   | 126,094,138              | 1,519,826,400            | 759,913,200           | 103,909,795              | 718,352,067            | 94.5%                     | 41,561,133                 | 138,174,755                |
| REVENUES & TRANSFERS:                  |                   |                     |                      |                         |                          |                          |                       |                          |                        |                           |                            |                            |
| Charges, Commissions & Fees 63         | 3,562,300         | 31,781,150          | 26,914,814           | 84.7%                   | 4,866,336                | 62,943,500               | 31,471,750            | 6,851,736                | 28,410,075             | 90.3%                     | 3,061,675                  | 1,495,261                  |
| Other Governments & Agencies:          |                   |                     |                      |                         |                          |                          |                       |                          |                        |                           |                            |                            |
|                                        | 3,208,200         | 1,604,100           | 595,821              | 37.1%                   | 1,008,279                | 2,066,000                | 1,033,000             | -                        | 553,755                | 53.6%                     | 479,245                    | (42,066)                   |
| Fed Through State Pass-Through         | 4,153,900         | 2,076,950           | 2,600,523            | 125.2%                  | (523,573)                | 4,645,200                | 2,322,600             | 475,004                  | 2,019,425              | 86.9%                     | 303,175                    | (581,098)                  |
|                                        | 7,585,600         | 3,792,800           | 3,412,703            | 90.0%                   | 380,097                  | 8,372,400                | 4,186,200             | 1,271,951                | 4,576,450              | 109.3%                    | (390,250)                  | 1,163,747                  |
|                                        | 2,271,700         | 61,135,850          | 24,908,789           | 40.7%                   | 36,227,061               | 144,505,700              | 72,252,850            | 7,565,257                | 30,260,739             | 41.9%                     | 41,992,111                 | 5,351,950                  |
| Other Government & Agencies 2          | 1,548,800         | 10,774,400          | 3,535,002            | 32.8%                   | 7,239,398                | 22,188,000               | 11,094,000            | 1,424,944                | 9,659,630              | 87.1%                     | 1,434,370                  | 6,124,628                  |
| Total Other Governments & Agencies 158 | 8,768,200         | 79,384,100          | 35,052,838           | 44.2%                   | 44,331,262               | 181,777,300              | 90,888,650            | 10,737,156               | 47,069,999             | 51.8%                     | 43,818,651                 | 12,017,161                 |
| Other Revenue:                         |                   |                     |                      |                         |                          |                          |                       |                          |                        |                           |                            |                            |
|                                        | 0,621,800         | 335,310,900         | 272,234,075          | 81.2%                   | 63,076,825               | 708,658,600              | 354,329,300           | 199,819,899              | 278,693,819            | 78.7%                     | 75,635,481                 | 6,459,744                  |
|                                        | 9,383,100         | 104,691,550         | 78,260,280           | 74.8%                   | 26,431,270               | 265,626,900              | 132,813,450           | 21,874,216               | 79,557,856             | 59.9%                     | 53,255,594                 | 1,297,576                  |
|                                        | 3,812,000         | 71,906,000          | 55,831,664           | 77.6%                   | 16,074,336               | 167,856,400              | 83,928,200            | 9,994,871                | 54,775,803             | 65.3%                     | 29,152,397                 | (1,055,861)                |
|                                        | 4,134,000         | 2,067,000           | 1,929,153            | 93.3%                   | 137,847                  | 4,157,600                | 2,078,800             | 338,940                  | 2,095,062              | 100.8%                    | (16,262)                   | 165,909                    |
| Compensation from Property             | 365,000           | 182,500             | 239,244              | 131.1%                  | (56,744)                 | 391,000                  | 195,500               | 53,696                   | 251,535                | 128.7%                    | (56,035)                   | 12,291                     |
| Miscellaneous Revenue                  | 613,100           | 306,550             | 3,362,688            | 1096.9%                 | (3,056,138)              | 683,600                  | 341,800               | 236,377                  | 7,838,002              | 2293.2%                   | (7,496,202)                | 4,475,314                  |
| Total Other Revenue                    | 8,929,000         | 514,464,500         | 411,857,104          | 80.1%                   | 102,607,396              | 1,147,374,100            | 573,687,050           | 232,317,999              | 423,212,077            | 73.8%                     | 150,474,973                | 11,354,973                 |
| Transfers From Other Funds & Units 20  | 0,309,400         | 10,154,700          | 17,017,856           | 167.6%                  | (6,863,156)              | 27,564,200               | 13,782,100            | 109,812                  | 7,652,528              | 55.5%                     | 6,129,572                  | (9,365,328)                |
| TOTAL REVENUE & TRANSFERS 1,27°        | 1,568,900         | 635,784,450         | 490,842,612          | 77.2%                   | 144,941,838              | 1,419,659,100            | 709,829,550           | 250,016,703              | 506,344,679            | 71.3%                     | 203,484,871                | 15,502,067                 |