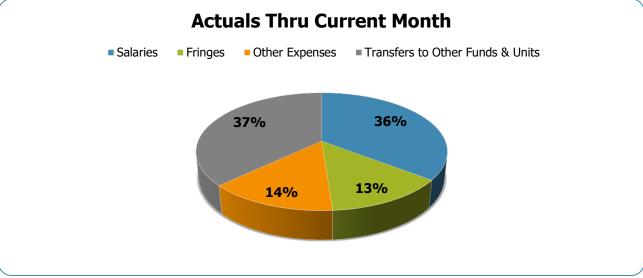

#### All Departments USD General

| Groups                                      | Prior Annual<br>Budget | Prior YTD<br>Budget    | Prior YTD<br>Actuals   | Prior YTD<br>Variance % | Prior YTD<br>Variance \$ | Current Annual<br>Budget | Current YTD<br>Budget  | Current Month<br>Actuals | Current YTD<br>Actuals | Current YTD<br>Variance % | Current YTD<br>Variance \$ | FY24-FY23<br>Act. Variance |
|---------------------------------------------|------------------------|------------------------|------------------------|-------------------------|--------------------------|--------------------------|------------------------|--------------------------|------------------------|---------------------------|----------------------------|----------------------------|
| EXPENSES & TRANSFERS:                       |                        | •                      |                        |                         | ·                        |                          |                        |                          |                        |                           | ·                          |                            |
| Salaries:                                   |                        |                        |                        |                         |                          |                          |                        |                          |                        |                           |                            |                            |
| Regular Pay                                 | 59,959,500             | 49,966,250             | 31,282,643             | 62.6%                   | 18,683,607               | 69,023,000               | 57,519,167             | 3,602,754                | 35,598,194             | 61.9%                     | 21,920,973                 | 4,315,551                  |
| Overtime                                    | 3,260,900              | 2,717,417              | 1,756,980              | 64.7%                   | 960,437                  | 3,360,900                | 2,800,750              | 666,336                  | 1,298,931              | 46.4%                     | 1,501,819                  | (458,049)                  |
| All Other Salary Codes                      | 1,719,800              | 1,433,167              | 15,217,279             | 1061.8%                 | (13,784,112)             | 1,742,400                | 1,452,000              | 1,590,589                | 16,196,777             | 1115.5%                   | (14,744,777)               | 979,498                    |
| Total Salaries                              | 64,940,200             | 54,116,833             | 48,256,902             | 89.2%                   | 5,859,931                | 74,126,300               | 61,771,917             | 5,859,679                | 53,093,902             | 86.0%                     | 8,678,015                  | 4,837,000                  |
| Fringes                                     | 27,116,500             | 22,597,083             | 19,127,405             | 84.6%                   | 3,469,678                | 26,340,800               | 21,950,667             | 2,150,611                | 20,007,555             | 91.1%                     | 1,943,112                  | 880,150                    |
| Other Expenses:                             |                        |                        |                        |                         |                          |                          |                        |                          |                        |                           |                            |                            |
| Utilities                                   | 8,404,500              | 7,003,750              | 6,949,924              | 99.2%                   | 53,826                   | 9,397,400                | 7,831,167              | 11,678                   | 6,864,009              | 87.6%                     | 967,158                    | (85,915)                   |
| Professional & Purchased Services           | 15,000                 | 12,500                 | -                      | 0.0%                    | 12,500                   | 15,000                   | 12,500                 | 276                      | 1,797                  | 14.4%                     | 10,703                     | 1,797                      |
| Travel, Tuition & Dues                      | 11,400                 | 9,500                  | 910                    | 9.6%                    | 8,590                    | 11,400                   | 9,500                  | 40                       | 1,625                  | 17.1%                     | 7,875                      | 715                        |
| Communications                              | 88,100                 | 73,417                 | 34,777                 | 47.4%                   | 38,640                   | 88,100                   | 73,417                 | 2,530                    | 38,987                 | 53.1%                     | 34,430                     | 4,210                      |
| Repairs & Maintenance Services              | 54,000                 | 45,000                 | 58,645                 | 130.3%                  | (13,645)                 | 54,000                   | 45,000                 | -                        | 42,136                 | 93.6%                     | 2,864                      | (16,509)                   |
| Internal Service Fees<br>All Other Expenses | 6,644,700<br>4,206,000 | 5,537,250<br>3,505,000 | 5,537,250<br>2,210,566 | 100.0%<br>63.1%         | -<br>1,294,434           | 10,427,100<br>5,195,100  | 8,689,250<br>4,329,250 | 868,925<br>2,080,689     | 8,689,250<br>5,510,233 | 100.0%<br>127.3%          | -<br>(1,180,983)           | 3,152,000<br>3,299,667     |
| All Other Expenses                          | 4,200,000              | 3,303,000              | 2,210,300              | 03.170                  | 1,294,434                | 5, 195, 100              | 4,329,230              | 2,000,009                | 5,510,255              | 121.370                   | (1,100,903)                | 3,299,007                  |
| Total Other Expenses                        | 19,423,700             | 16,186,417             | 14,792,072             | 91.4%                   | 1,394,345                | 25,188,100               | 20,990,083             | 2,964,138                | 21,148,037             | 100.8%                    | (157,954)                  | 6,355,965                  |
| Transfers to Other Funds & Units            | 51,060,200             | 42,550,167             | 32,428,666             | 76.2%                   | 10,121,501               | 56,714,400               | 47,262,000             | 20,149,492               | 55,444,893             | 117.3%                    | (8,182,893)                | 23,016,227                 |
| TOTAL EXPENSES & TRANSFERS                  | 162,540,600            | 135,450,500            | 114,605,045            | 84.6%                   | 20,845,455               | 182,369,600              | 151,974,667            | 31,123,920               | 149,694,387            | 98.5%                     | 2,280,280                  | 35,089,342                 |
| <b>REVENUES &amp; TRANSFERS:</b>            |                        |                        |                        |                         |                          |                          |                        |                          |                        |                           |                            |                            |
| Charges, Commissions & Fees                 | 100,000                | 83,333                 | 110,727                | 132.9%                  | (27,394)                 | 125,000                  | 104,167                | 39,626                   | 276,086                | 265.0%                    | (171,919)                  | 165,359                    |
| Other Governments & Agencies:               |                        |                        |                        |                         |                          |                          |                        |                          |                        |                           |                            |                            |
| Federal Direct                              | -                      | -                      | -                      | 0.0%                    | -                        | -                        | -                      | -                        | -                      | 0.0%                      | -                          | -                          |
| Fed Through State Pass-Through              | -                      | -                      | -                      | 0.0%                    | -                        | -                        | -                      | -                        | -                      | 0.0%                      | -                          | -                          |
| Fed Through Other Pass-Through              | -                      | -                      | -                      | 0.0%                    | -                        | -                        | -                      | -                        | -                      | 0.0%                      | -                          | -                          |
| State Direct                                | 710,600                | 592,167                | 375,200                | 63.4%                   | 216,967                  | 782,600                  | 652,167                | -                        | -                      | 0.0%                      | 652,167                    | (375,200)                  |
| Other Government & Agencies                 |                        | -                      | -                      | 0.0%                    | -                        | -                        | -                      | -                        | -                      | 0.0%                      | -                          | -                          |
| Total Other Governments & Agencies          | 710,600                | 592,167                | 375,200                | 63.4%                   | 216,967                  | 782,600                  | 652,167                | -                        | -                      | 0.0%                      | 652,167                    | (375,200)                  |
| Other Revenue:                              |                        |                        |                        |                         |                          |                          |                        |                          |                        |                           |                            |                            |
| Property Taxes                              | 140,472,200            | 117,060,167            | 132,381,081            | 113.1%                  | (15,320,914)             | 144,828,400              | 120,690,333            | 1,949,951                | 132,186,722            | 109.5%                    | (11,496,389)               | (194,359)                  |
| Local Option Sales Tax                      | -                      | -                      | -                      | 0.0%                    | (10,020,014)             | -                        | -                      | -                        | -                      | 0.0%                      | (11,400,000)               | (104,000)                  |
| Other Tax, Licences & Permits               | 19,429,800             | 16,191,500             | 14,018,832             | 86.6%                   | 2,172,668                | 38,083,600               | 31,736,333             | 2,712,127                | 20,157,709             | 63.5%                     | 11,578,624                 | 6,138,877                  |
| Fines, Forfeits & Penalties                 | -                      | -                      | -                      | 0.0%                    | -                        | -                        | -                      | -                        | -                      | 0.0%                      | -                          | -                          |
| Compensation from Property                  | -                      | -                      | -                      | 0.0%                    | -                        | -                        | -                      | -                        | -                      | 0.0%                      | -                          | -                          |
| Miscellaneous Revenue                       | -                      | -                      | 635,912                | 100.0%                  | (635,912)                | -                        | -                      | 196,686                  | 1,008,585              | 100.0%                    | (1,008,585)                | 372,673                    |
| Total Other Revenue                         | 159,902,000            | 133,251,667            | 147,035,825            | 110.3%                  | (13,784,158)             | 182,912,000              | 152,426,667            | 4,858,764                | 153,353,016            | 100.6%                    | (926,349)                  | 6,317,191                  |
| Transfers From Other Funds & Units          |                        | -                      | -                      | 0.0%                    | -                        | -                        | -                      | -                        | -                      | 0.0%                      | -                          |                            |
| TOTAL REVENUE & TRANSFERS                   | 160,712,600            | 133,927,167            | 147,521,752            | 110.2%                  | (13,594,585)             | 183,819,600              | 153,183,000            | 4,898,390                | 153,629,102            | 100.3%                    | (446,102)                  | 6,107,350                  |

#### USD Expenditures Summary FY23-24, as of April 2024