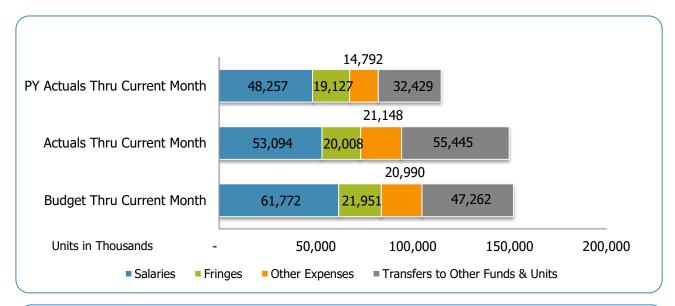

#### All Departments USD General

| Groups                                      | Prior Annual<br>Budget | Prior YTD<br>Budget    | Prior YTD<br>Actuals   | Prior YTD<br>Variance % | Prior YTD<br>Variance \$ | Current Annual<br>Budget | Current YTD<br>Budget  | Current Month<br>Actuals | Current YTD<br>Actuals | Current YTD<br>Variance % | Current YTD<br>Variance \$ | FY24-FY23<br>Act. Variance |
|---------------------------------------------|------------------------|------------------------|------------------------|-------------------------|--------------------------|--------------------------|------------------------|--------------------------|------------------------|---------------------------|----------------------------|----------------------------|
| EXPENSES & TRANSFERS:                       |                        | •                      |                        |                         | ·                        |                          |                        |                          |                        |                           | ·                          |                            |
| Salaries:                                   |                        |                        |                        |                         |                          |                          |                        |                          |                        |                           |                            |                            |
| Regular Pay                                 | 59,959,500             | 49,966,250             | 31,282,643             | 62.6%                   | 18,683,607               | 69,023,000               | 57,519,167             | 3,602,754                | 35,598,194             | 61.9%                     | 21,920,973                 | 4,315,551                  |
| Overtime                                    | 3,260,900              | 2,717,417              | 1,756,980              | 64.7%                   | 960,437                  | 3,360,900                | 2,800,750              | 666,336                  | 1,298,931              | 46.4%                     | 1,501,819                  | (458,049)                  |
| All Other Salary Codes                      | 1,719,800              | 1,433,167              | 15,217,279             | 1061.8%                 | (13,784,112)             | 1,742,400                | 1,452,000              | 1,590,589                | 16,196,777             | 1115.5%                   | (14,744,777)               | 979,498                    |
| Total Salaries                              | 64,940,200             | 54,116,833             | 48,256,902             | 89.2%                   | 5,859,931                | 74,126,300               | 61,771,917             | 5,859,679                | 53,093,902             | 86.0%                     | 8,678,015                  | 4,837,000                  |
| Fringes                                     | 27,116,500             | 22,597,083             | 19,127,405             | 84.6%                   | 3,469,678                | 26,340,800               | 21,950,667             | 2,150,611                | 20,007,555             | 91.1%                     | 1,943,112                  | 880,150                    |
| Other Expenses:                             |                        |                        |                        |                         |                          |                          |                        |                          |                        |                           |                            |                            |
| Utilities                                   | 8,404,500              | 7,003,750              | 6,949,924              | 99.2%                   | 53,826                   | 9,397,400                | 7,831,167              | 11,678                   | 6,864,009              | 87.6%                     | 967,158                    | (85,915)                   |
| Professional & Purchased Services           | 15,000                 | 12,500                 | -                      | 0.0%                    | 12,500                   | 15,000                   | 12,500                 | 276                      | 1,797                  | 14.4%                     | 10,703                     | 1,797                      |
| Travel, Tuition & Dues                      | 11,400                 | 9,500                  | 910                    | 9.6%                    | 8,590                    | 11,400                   | 9,500                  | 40                       | 1,625                  | 17.1%                     | 7,875                      | 715                        |
| Communications                              | 88,100                 | 73,417                 | 34,777                 | 47.4%                   | 38,640                   | 88,100                   | 73,417                 | 2,530                    | 38,987                 | 53.1%                     | 34,430                     | 4,210                      |
| Repairs & Maintenance Services              | 54,000                 | 45,000                 | 58,645                 | 130.3%                  | (13,645)                 | 54,000                   | 45,000                 | -                        | 42,136                 | 93.6%                     | 2,864                      | (16,509)                   |
| Internal Service Fees<br>All Other Expenses | 6,644,700<br>4,206,000 | 5,537,250<br>3,505,000 | 5,537,250<br>2,210,566 | 100.0%<br>63.1%         | -<br>1,294,434           | 10,427,100<br>5,195,100  | 8,689,250<br>4,329,250 | 868,925<br>2,080,689     | 8,689,250<br>5,510,233 | 100.0%<br>127.3%          | -<br>(1,180,983)           | 3,152,000<br>3,299,667     |
| All Other Expenses                          | 4,200,000              | 3,303,000              | 2,210,300              | 03.170                  | 1,294,434                | 5, 195, 100              | 4,329,230              | 2,000,009                | 5,510,255              | 121.370                   | (1,100,903)                | 3,299,007                  |
| Total Other Expenses                        | 19,423,700             | 16,186,417             | 14,792,072             | 91.4%                   | 1,394,345                | 25,188,100               | 20,990,083             | 2,964,138                | 21,148,037             | 100.8%                    | (157,954)                  | 6,355,965                  |
| Transfers to Other Funds & Units            | 51,060,200             | 42,550,167             | 32,428,666             | 76.2%                   | 10,121,501               | 56,714,400               | 47,262,000             | 20,149,492               | 55,444,893             | 117.3%                    | (8,182,893)                | 23,016,227                 |
| TOTAL EXPENSES & TRANSFERS                  | 162,540,600            | 135,450,500            | 114,605,045            | 84.6%                   | 20,845,455               | 182,369,600              | 151,974,667            | 31,123,920               | 149,694,387            | 98.5%                     | 2,280,280                  | 35,089,342                 |
| <b>REVENUES &amp; TRANSFERS:</b>            |                        |                        |                        |                         |                          |                          |                        |                          |                        |                           |                            |                            |
| Charges, Commissions & Fees                 | 100,000                | 83,333                 | 110,727                | 132.9%                  | (27,394)                 | 125,000                  | 104,167                | 39,626                   | 276,086                | 265.0%                    | (171,919)                  | 165,359                    |
| Other Governments & Agencies:               |                        |                        |                        |                         |                          |                          |                        |                          |                        |                           |                            |                            |
| Federal Direct                              | -                      | -                      | -                      | 0.0%                    | -                        | -                        | -                      | -                        | -                      | 0.0%                      | -                          | -                          |
| Fed Through State Pass-Through              | -                      | -                      | -                      | 0.0%                    | -                        | -                        | -                      | -                        | -                      | 0.0%                      | -                          | -                          |
| Fed Through Other Pass-Through              | -                      | -                      | -                      | 0.0%                    | -                        | -                        | -                      | -                        | -                      | 0.0%                      | -                          | -                          |
| State Direct                                | 710,600                | 592,167                | 375,200                | 63.4%                   | 216,967                  | 782,600                  | 652,167                | -                        | -                      | 0.0%                      | 652,167                    | (375,200)                  |
| Other Government & Agencies                 |                        | -                      | -                      | 0.0%                    | -                        | -                        | -                      | -                        | -                      | 0.0%                      | -                          | -                          |
| Total Other Governments & Agencies          | 710,600                | 592,167                | 375,200                | 63.4%                   | 216,967                  | 782,600                  | 652,167                | -                        | -                      | 0.0%                      | 652,167                    | (375,200)                  |
| Other Revenue:                              |                        |                        |                        |                         |                          |                          |                        |                          |                        |                           |                            |                            |
| Property Taxes                              | 140,472,200            | 117,060,167            | 132,381,081            | 113.1%                  | (15,320,914)             | 144,828,400              | 120,690,333            | 1,949,951                | 132,186,722            | 109.5%                    | (11,496,389)               | (194,359)                  |
| Local Option Sales Tax                      | -                      | -                      | -                      | 0.0%                    | (10,020,014)             | -                        | -                      | -                        | -                      | 0.0%                      | (11,400,000)               | (104,000)                  |
| Other Tax, Licences & Permits               | 19,429,800             | 16,191,500             | 14,018,832             | 86.6%                   | 2,172,668                | 38,083,600               | 31,736,333             | 2,712,127                | 20,157,709             | 63.5%                     | 11,578,624                 | 6,138,877                  |
| Fines, Forfeits & Penalties                 | -                      | -                      | -                      | 0.0%                    | -                        | -                        | -                      | -                        | -                      | 0.0%                      | -                          | -                          |
| Compensation from Property                  | -                      | -                      | -                      | 0.0%                    | -                        | -                        | -                      | -                        | -                      | 0.0%                      | -                          | -                          |
| Miscellaneous Revenue                       | -                      | -                      | 635,912                | 100.0%                  | (635,912)                | -                        | -                      | 196,686                  | 1,008,585              | 100.0%                    | (1,008,585)                | 372,673                    |
| Total Other Revenue                         | 159,902,000            | 133,251,667            | 147,035,825            | 110.3%                  | (13,784,158)             | 182,912,000              | 152,426,667            | 4,858,764                | 153,353,016            | 100.6%                    | (926,349)                  | 6,317,191                  |
| Transfers From Other Funds & Units          |                        | -                      | -                      | 0.0%                    | -                        | -                        | -                      | -                        | -                      | 0.0%                      | -                          |                            |
| TOTAL REVENUE & TRANSFERS                   | 160,712,600            | 133,927,167            | 147,521,752            | 110.2%                  | (13,594,585)             | 183,819,600              | 153,183,000            | 4,898,390                | 153,629,102            | 100.3%                    | (446,102)                  | 6,107,350                  |

#### USD Expenditures Summary FY23-24, as of April 2024