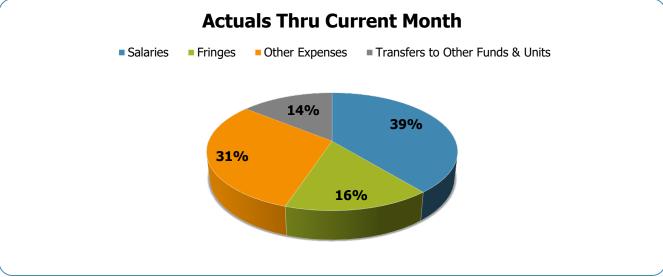

#### All Departments GSD General

| Groups                               | Prior Annual<br>Budget | Prior YTD<br>Budget | Prior YTD<br>Actuals | Prior YTD<br>Variance % | Prior YTD<br>Variance \$ | Current Annual<br>Budget | Current YTD<br>Budget | Current Month<br>Actuals | Current YTD<br>Actuals | Current YTD<br>Variance % | Current YTD<br>Variance \$ | FY24-FY23<br>Act. Variance |
|--------------------------------------|------------------------|---------------------|----------------------|-------------------------|--------------------------|--------------------------|-----------------------|--------------------------|------------------------|---------------------------|----------------------------|----------------------------|
| EXPENSES & TRANSFERS:                |                        |                     |                      |                         | ·                        |                          |                       |                          |                        |                           |                            |                            |
| Salaries:                            |                        |                     |                      |                         |                          |                          |                       |                          |                        |                           |                            |                            |
| Regular Pay                          | 466,225,200            | 388,521,000         | 313,718,875          | 80.7%                   | 74,802,125               | 539,183,400              | 449,319,500           | 36,354,977               | 360,322,652            | 80.2%                     | 88,996,848                 | 46,603,777                 |
| Overtime                             | 15,951,500             | 13,292,917          | 18,945,531           | 142.5%                  | (5,652,614)              | 16,677,600               | 13,898,000            | 2,616,019                | 23,174,486             | 166.7%                    | (9,276,486)                | 4,228,955                  |
| All Other Salary Codes               | 50,730,400             | 42,275,333          | 69,727,169           | 164.9%                  | (27,451,836)             | 52,731,100               | 43,942,583            | 6,836,716                | 83,437,011             | 189.9%                    | (39,494,428)               | 13,709,842                 |
| Total Salaries                       | 532,907,100            | 444,089,250         | 402,391,575          | 90.6%                   | 41,697,675               | 608,592,100              | 507,160,083           | 45,807,712               | 466,934,149            | 92.1%                     | 40,225,934                 | 64,542,574                 |
| Fringes                              | 265,715,300            | 221,429,417         | 186,514,472          | 84.2%                   | 34,914,945               | 263,518,900              | 219,599,083           | 19,050,137               | 191,875,862            | 87.4%                     | 27,723,221                 | 5,361,390                  |
| Other Expenses:                      |                        |                     |                      |                         |                          |                          |                       |                          |                        |                           |                            |                            |
| Utilities                            | 21,289,800             | 17,741,500          | 17,498,735           | 98.6%                   | 242,765                  | 23,041,900               | 19,201,583            | 1,660,283                | 16,352,407             | 85.2%                     | 2,849,176                  | (1,146,328)                |
| Professional & Purchased Services    | 101,428,300            | 84,523,583          | 69,565,237           | 82.3%                   | 14,958,346               | 108,023,600              | 90,019,667            | 7,605,879                | 75,603,292             | 84.0%                     | 14,416,375                 | 6,038,055                  |
| Travel, Tuition & Dues               | 3,620,600              | 3,017,167           | 3,108,419            | 103.0%                  | (91,252)                 | 4,139,700                | 3,449,750             | 349,849                  | 3,826,580              | 110.9%                    | (376,830)                  | 718,161                    |
| Communications                       | 9,919,500              | 8,266,250           | 8,957,002            | 108.4%                  | (690,752)                | 11,425,900               | 9,521,583             | 1,138,061                | 9,281,210              | 97.5%                     | 240,373                    | 324,208                    |
| Repairs & Maintenance Services       | 17,236,300             | 14,363,583          | 13,780,623           | 95.9%                   | 582,960                  | 23,658,300               | 19,715,250            | 1,961,035                | 24,386,293             | 123.7%                    | (4,671,043)                | 10,605,670                 |
| Internal Service Fees                | 42,496,100             | 35,413,417          | 35,494,244           | 100.2%                  | (80,827)                 | 49,707,200               | 41,422,667            | 4,136,224                | 41,333,532             | 99.8%                     | 89,135                     | 5,839,288                  |
| All Other Expenses                   | 188,578,200            | 157,148,500         | 156,781,073          | 99.8%                   | 367,427                  | 221,635,200              | 184,696,000           | 27,694,199               | 197,091,195            | 106.7%                    | (12,395,195)               | 40,310,122                 |
| Total Other Expenses                 | 384,568,800            | 320,474,000         | 305,185,333          | 95.2%                   | 15,288,667               | 441,631,800              | 368,026,500           | 44,545,530               | 367,874,509            | 100.0%                    | 151,991                    | 62,689,176                 |
| Transfers to Other Funds & Units     | 229,351,700            | 191,126,417         | 111,294,430          | 58.2%                   | 79,831,987               | 206,083,600              | 171,736,333           | 17,557,728               | 169,171,546            | 98.5%                     | 2,564,787                  | 57,877,116                 |
| TOTAL EXPENSES & TRANSFERS           | 1,412,542,900          | 1,177,119,083       | 1,005,385,810        | 85.4%                   | 171,733,273              | 1,519,826,400            | 1,266,522,000         | 126,961,107              | 1,195,856,066          | 94.4%                     | 70,665,934                 | 190,470,256                |
| TOTAL EXPENSES & TRANSFERS           | 1,412,542,900          | 1,177,119,003       | 1,005,365,610        | 05.4 /0                 | 171,733,273              | 1,519,620,400            | 1,200,522,000         | 120,901,107              | 1,195,856,066          | 54.4 /0                   | 70,003,934                 | 190,470,230                |
| <b>REVENUES &amp; TRANSFERS:</b>     |                        |                     |                      |                         |                          |                          |                       |                          |                        |                           |                            |                            |
|                                      | 62 562 200             | E2 069 E92          | 45 749 052           | 96 40/                  | 7 040 604                | 62 042 500               | E2 4E2 047            | E 00E 7E4                | 47 570 499             | 90.7%                     | 4 000 705                  | 4 924 490                  |
| Charges, Commissions & Fees          | 63,562,300             | 52,968,583          | 45,748,952           | 86.4%                   | 7,219,631                | 62,943,500               | 52,452,917            | 5,005,754                | 47,570,132             | 90.7%                     | 4,882,785                  | 1,821,180                  |
| Other Governments & Agencies:        |                        |                     |                      |                         |                          |                          |                       |                          |                        |                           |                            |                            |
| Federal Direct                       | 3,208,200              | 2,673,500           | 1,032,453            | 38.6%                   | 1,641,047                | 2,066,000                | 1,721,667             | -                        | 961,382                | 55.8%                     | 760,285                    | (71,071)                   |
| Fed Through State Pass-Through       | 4,153,900              | 3,461,583           | 4,444,698            | 128.4%                  | (983,115)                | 4,645,200                | 3,871,000             | 145,767                  | 2,766,041              | 71.5%                     | 1,104,959                  | (1,678,657)                |
| Fed Through Other Pass-Through       | 7,585,600              | 6,321,333           | 7,570,027            | 119.8%                  | (1,248,694)              | 8,372,400                | 6,977,000             | 1,229,053                | 8,770,430              | 125.7%                    | (1,793,430)                | 1,200,403                  |
| State Direct                         | 122,271,700            | 101,893,083         | 87,730,775           | 86.1%                   | 14,162,308               | 144,505,700              | 120,421,417           | 9,034,543                | 91,417,980             | 75.9%                     | 29,003,437                 | 3,687,205                  |
| Other Government & Agencies          | 21,548,800             | 17,957,333          | 16,130,757           | 89.8%                   | 1,826,576                | 22,188,000               | 18,490,000            | 1,999,817                | 16,657,647             | 90.1%                     | 1,832,353                  | 526,890                    |
| Total Other Governments & Agencies   | 158,768,200            | 132,306,833         | 116,908,710          | 88.4%                   | 15,398,123               | 181,777,300              | 151,481,083           | 12,409,180               | 120,573,480            | 79.6%                     | 30,907,603                 | 3,664,770                  |
| Other Revenue:                       |                        |                     |                      |                         |                          |                          |                       |                          |                        |                           |                            |                            |
| Property Taxes                       | 670,621,800            | 558,851,500         | 655,313,106          | 117.3%                  | (96,461,606)             | 708,658,600              | 590,548,833           | 10,124,158               | 676,218,301            | 114.5%                    | (85,669,468)               | 20,905,195                 |
| Local Option Sales Tax               | 209,383,100            | 174,485,917         | 156,224,573          | 89.5%                   | 18,261,344               | 265,626,900              | 221,355,750           | 19,734,014               | 162,456,097            | 73.4%                     | 58,899,653                 | 6,231,524                  |
| Other Tax, Licenses & Permits        | 143,812,000            | 119,843,333         | 106,041,499          | 88.5%                   | 13,801,834               | 167,856,400              | 139,880,333           | 12,443,171               | 103,721,856            | 74.2%                     | 36,158,477                 | (2,319,643)                |
| Fines, Forfeits & Penalties          | 4,134,000              | 3,445,000           | 3,438,968            | 99.8%                   | 6,032                    | 4,157,600                | 3,464,667             | 285,957                  | 3,555,422              | 102.6%                    | (90,755)                   | 116,454                    |
| Compensation from Property           | 365,000                | 304,167             | 441,005              | 145.0%                  | (136,838)                | 391,000                  | 325,833               | 25,762                   | 343,973                | 105.6%                    | (18,140)                   | (97,032)                   |
| Miscellaneous Revenue                | 613,100                | 510,917             | 10,807,747           | 2115.4%                 | (10,296,830)             | 683,600                  | 569,667               | 1,716,378                | 16,670,194             | 2926.3%                   | (16,100,527)               | 5,862,447                  |
| Total Other Povenue                  | 1 020 020 000          | 957 440 922         | 033 366 909          | 100 70/                 | (74 000 000)             | 4 4 4 7 3 7 4 4 0 0      | 056 445 000           | 44 220 440               | 062 065 942            | 400 70/                   | (6 000 760)                | 20 609 045                 |
| Total Other Revenue                  | 1,028,929,000          | 857,440,833         | 932,266,898          | 108.7%                  | (74,826,065)             | 1,147,374,100            | 956,145,083           | 44,329,440               | 962,965,843            | 100.7%                    | (6,820,760)                | 30,698,945                 |
| Transfers From Other Funds & Units   | 20,309,400             | 16,924,500          | 18,966,194           | 112.1%                  | (2,041,694)              | 27,564,200               | 22,970,167            | 275,509                  | 14,482,851             | 63.1%                     | 8,487,316                  | (4,483,343)                |
| <b>TOTAL REVENUE &amp; TRANSFERS</b> | 1,271,568,900          | 1,059,640,750       | 1,113,890,754        | 105.1%                  | (54,250,004)             | 1,419,659,100            | 1,183,049,250         | 62,019,883               | 1,145,592,306          | 96.8%                     | 37,456,944                 | 31,701,552                 |

#### GSD Expenditures Summary FY23-24, as of April 2024