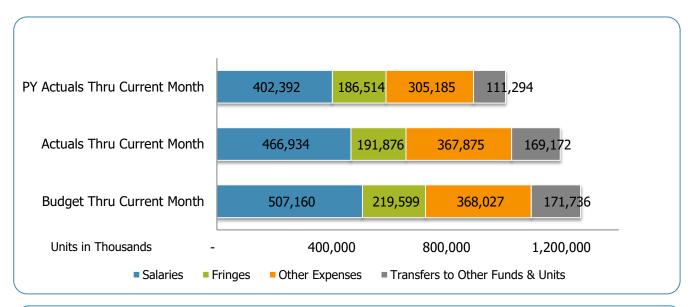

#### All Departments GSD General

| Groups                               | Prior Annual<br>Budget | Prior YTD<br>Budget | Prior YTD<br>Actuals | Prior YTD<br>Variance % | Prior YTD<br>Variance \$ | Current Annual<br>Budget | Current YTD<br>Budget | Current Month<br>Actuals | Current YTD<br>Actuals | Current YTD<br>Variance % | Current YTD<br>Variance \$ | FY24-FY23<br>Act. Variance |
|--------------------------------------|------------------------|---------------------|----------------------|-------------------------|--------------------------|--------------------------|-----------------------|--------------------------|------------------------|---------------------------|----------------------------|----------------------------|
| EXPENSES & TRANSFERS:                |                        |                     |                      |                         | ·                        |                          |                       |                          |                        |                           |                            |                            |
| Salaries:                            |                        |                     |                      |                         |                          |                          |                       |                          |                        |                           |                            |                            |
| Regular Pay                          | 466,225,200            | 388,521,000         | 313,718,875          | 80.7%                   | 74,802,125               | 539,183,400              | 449,319,500           | 36,354,977               | 360,322,652            | 80.2%                     | 88,996,848                 | 46,603,777                 |
| Overtime                             | 15,951,500             | 13,292,917          | 18,945,531           | 142.5%                  | (5,652,614)              | 16,677,600               | 13,898,000            | 2,616,019                | 23,174,486             | 166.7%                    | (9,276,486)                | 4,228,955                  |
| All Other Salary Codes               | 50,730,400             | 42,275,333          | 69,727,169           | 164.9%                  | (27,451,836)             | 52,731,100               | 43,942,583            | 6,836,716                | 83,437,011             | 189.9%                    | (39,494,428)               | 13,709,842                 |
| Total Salaries                       | 532,907,100            | 444,089,250         | 402,391,575          | 90.6%                   | 41,697,675               | 608,592,100              | 507,160,083           | 45,807,712               | 466,934,149            | 92.1%                     | 40,225,934                 | 64,542,574                 |
| Fringes                              | 265,715,300            | 221,429,417         | 186,514,472          | 84.2%                   | 34,914,945               | 263,518,900              | 219,599,083           | 19,050,137               | 191,875,862            | 87.4%                     | 27,723,221                 | 5,361,390                  |
| Other Expenses:                      |                        |                     |                      |                         |                          |                          |                       |                          |                        |                           |                            |                            |
| Utilities                            | 21,289,800             | 17,741,500          | 17,498,735           | 98.6%                   | 242,765                  | 23,041,900               | 19,201,583            | 1,660,283                | 16,352,407             | 85.2%                     | 2,849,176                  | (1,146,328)                |
| Professional & Purchased Services    | 101,428,300            | 84,523,583          | 69,565,237           | 82.3%                   | 14,958,346               | 108,023,600              | 90,019,667            | 7,605,879                | 75,603,292             | 84.0%                     | 14,416,375                 | 6,038,055                  |
| Travel, Tuition & Dues               | 3,620,600              | 3,017,167           | 3,108,419            | 103.0%                  | (91,252)                 | 4,139,700                | 3,449,750             | 349,849                  | 3,826,580              | 110.9%                    | (376,830)                  | 718,161                    |
| Communications                       | 9,919,500              | 8,266,250           | 8,957,002            | 108.4%                  | (690,752)                | 11,425,900               | 9,521,583             | 1,138,061                | 9,281,210              | 97.5%                     | 240,373                    | 324,208                    |
| Repairs & Maintenance Services       | 17,236,300             | 14,363,583          | 13,780,623           | 95.9%                   | 582,960                  | 23,658,300               | 19,715,250            | 1,961,035                | 24,386,293             | 123.7%                    | (4,671,043)                | 10,605,670                 |
| Internal Service Fees                | 42,496,100             | 35,413,417          | 35,494,244           | 100.2%                  | (80,827)                 | 49,707,200               | 41,422,667            | 4,136,224                | 41,333,532             | 99.8%                     | 89,135                     | 5,839,288                  |
| All Other Expenses                   | 188,578,200            | 157,148,500         | 156,781,073          | 99.8%                   | 367,427                  | 221,635,200              | 184,696,000           | 27,694,199               | 197,091,195            | 106.7%                    | (12,395,195)               | 40,310,122                 |
| Total Other Expenses                 | 384,568,800            | 320,474,000         | 305,185,333          | 95.2%                   | 15,288,667               | 441,631,800              | 368,026,500           | 44,545,530               | 367,874,509            | 100.0%                    | 151,991                    | 62,689,176                 |
| Transfers to Other Funds & Units     | 229,351,700            | 191,126,417         | 111,294,430          | 58.2%                   | 79,831,987               | 206,083,600              | 171,736,333           | 17,557,728               | 169,171,546            | 98.5%                     | 2,564,787                  | 57,877,116                 |
| TOTAL EXPENSES & TRANSFERS           | 1,412,542,900          | 1,177,119,083       | 1,005,385,810        | 85.4%                   | 171,733,273              | 1,519,826,400            | 1,266,522,000         | 126,961,107              | 1,195,856,066          | 94.4%                     | 70,665,934                 | 190,470,256                |
| TOTAL EXPENSES & TRANSFERS           | 1,412,542,900          | 1,177,119,003       | 1,005,365,610        | 05.4 /0                 | 171,733,273              | 1,519,620,400            | 1,200,522,000         | 120,901,107              | 1,195,856,066          | 54.4 /0                   | 70,003,934                 | 190,470,230                |
| <b>REVENUES &amp; TRANSFERS:</b>     |                        |                     |                      |                         |                          |                          |                       |                          |                        |                           |                            |                            |
|                                      | 62 562 200             | E2 069 E92          | 45 749 052           | 96 40/                  | 7 040 604                | 62 042 500               | E2 4E2 047            | E 00E 7E4                | 47 570 499             | 90.7%                     | 4 000 705                  | 4 924 490                  |
| Charges, Commissions & Fees          | 63,562,300             | 52,968,583          | 45,748,952           | 86.4%                   | 7,219,631                | 62,943,500               | 52,452,917            | 5,005,754                | 47,570,132             | 90.7%                     | 4,882,785                  | 1,821,180                  |
| Other Governments & Agencies:        |                        |                     |                      |                         |                          |                          |                       |                          |                        |                           |                            |                            |
| Federal Direct                       | 3,208,200              | 2,673,500           | 1,032,453            | 38.6%                   | 1,641,047                | 2,066,000                | 1,721,667             | -                        | 961,382                | 55.8%                     | 760,285                    | (71,071)                   |
| Fed Through State Pass-Through       | 4,153,900              | 3,461,583           | 4,444,698            | 128.4%                  | (983,115)                | 4,645,200                | 3,871,000             | 145,767                  | 2,766,041              | 71.5%                     | 1,104,959                  | (1,678,657)                |
| Fed Through Other Pass-Through       | 7,585,600              | 6,321,333           | 7,570,027            | 119.8%                  | (1,248,694)              | 8,372,400                | 6,977,000             | 1,229,053                | 8,770,430              | 125.7%                    | (1,793,430)                | 1,200,403                  |
| State Direct                         | 122,271,700            | 101,893,083         | 87,730,775           | 86.1%                   | 14,162,308               | 144,505,700              | 120,421,417           | 9,034,543                | 91,417,980             | 75.9%                     | 29,003,437                 | 3,687,205                  |
| Other Government & Agencies          | 21,548,800             | 17,957,333          | 16,130,757           | 89.8%                   | 1,826,576                | 22,188,000               | 18,490,000            | 1,999,817                | 16,657,647             | 90.1%                     | 1,832,353                  | 526,890                    |
| Total Other Governments & Agencies   | 158,768,200            | 132,306,833         | 116,908,710          | 88.4%                   | 15,398,123               | 181,777,300              | 151,481,083           | 12,409,180               | 120,573,480            | 79.6%                     | 30,907,603                 | 3,664,770                  |
| Other Revenue:                       |                        |                     |                      |                         |                          |                          |                       |                          |                        |                           |                            |                            |
| Property Taxes                       | 670,621,800            | 558,851,500         | 655,313,106          | 117.3%                  | (96,461,606)             | 708,658,600              | 590,548,833           | 10,124,158               | 676,218,301            | 114.5%                    | (85,669,468)               | 20,905,195                 |
| Local Option Sales Tax               | 209,383,100            | 174,485,917         | 156,224,573          | 89.5%                   | 18,261,344               | 265,626,900              | 221,355,750           | 19,734,014               | 162,456,097            | 73.4%                     | 58,899,653                 | 6,231,524                  |
| Other Tax, Licenses & Permits        | 143,812,000            | 119,843,333         | 106,041,499          | 88.5%                   | 13,801,834               | 167,856,400              | 139,880,333           | 12,443,171               | 103,721,856            | 74.2%                     | 36,158,477                 | (2,319,643)                |
| Fines, Forfeits & Penalties          | 4,134,000              | 3,445,000           | 3,438,968            | 99.8%                   | 6,032                    | 4,157,600                | 3,464,667             | 285,957                  | 3,555,422              | 102.6%                    | (90,755)                   | 116,454                    |
| Compensation from Property           | 365,000                | 304,167             | 441,005              | 145.0%                  | (136,838)                | 391,000                  | 325,833               | 25,762                   | 343,973                | 105.6%                    | (18,140)                   | (97,032)                   |
| Miscellaneous Revenue                | 613,100                | 510,917             | 10,807,747           | 2115.4%                 | (10,296,830)             | 683,600                  | 569,667               | 1,716,378                | 16,670,194             | 2926.3%                   | (16,100,527)               | 5,862,447                  |
| Total Other Povenue                  | 1 020 020 000          | 957 440 922         | 033 366 909          | 100 70/                 | (74 000 000)             | 4 4 4 7 3 7 4 4 0 0      | 056 445 000           | 44 220 440               | 062 065 942            | 400 70/                   | (6 000 760)                | 20 609 045                 |
| Total Other Revenue                  | 1,028,929,000          | 857,440,833         | 932,266,898          | 108.7%                  | (74,826,065)             | 1,147,374,100            | 956,145,083           | 44,329,440               | 962,965,843            | 100.7%                    | (6,820,760)                | 30,698,945                 |
| Transfers From Other Funds & Units   | 20,309,400             | 16,924,500          | 18,966,194           | 112.1%                  | (2,041,694)              | 27,564,200               | 22,970,167            | 275,509                  | 14,482,851             | 63.1%                     | 8,487,316                  | (4,483,343)                |
| <b>TOTAL REVENUE &amp; TRANSFERS</b> | 1,271,568,900          | 1,059,640,750       | 1,113,890,754        | 105.1%                  | (54,250,004)             | 1,419,659,100            | 1,183,049,250         | 62,019,883               | 1,145,592,306          | 96.8%                     | 37,456,944                 | 31,701,552                 |

#### GSD Expenditures Summary FY23-24, as of April 2024