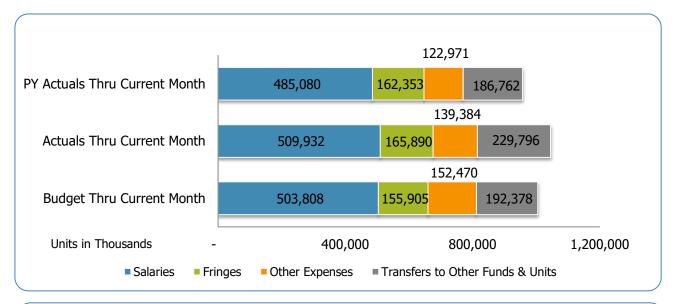

## Metro Government of Nashville Monthly Budget Accountability Report FY23-24, as of April 2024

MNPS

| Groups                                                                     | Prior Annual<br>Budget                                   | Prior YTD<br>Budget                                             | Prior YTD<br>Actuals                                                | Prior YTD<br>Variance %                              | Prior YTD<br>Variance \$                                       | Current Annual<br>Budget                                        | Current YTD<br>Budget                                           | Current Month<br>Actuals            | Current YTD<br>Actuals                                              | Current YTD<br>Variance %                                  | Current YTD<br>Variance \$                                          | FY24-FY23<br>Act. Variance                                               |
|----------------------------------------------------------------------------|----------------------------------------------------------|-----------------------------------------------------------------|---------------------------------------------------------------------|------------------------------------------------------|----------------------------------------------------------------|-----------------------------------------------------------------|-----------------------------------------------------------------|-------------------------------------|---------------------------------------------------------------------|------------------------------------------------------------|---------------------------------------------------------------------|--------------------------------------------------------------------------|
| EXPENSES & TRANSFERS:                                                      |                                                          |                                                                 |                                                                     |                                                      |                                                                |                                                                 |                                                                 |                                     |                                                                     |                                                            |                                                                     |                                                                          |
| Salaries:                                                                  |                                                          |                                                                 |                                                                     |                                                      |                                                                |                                                                 |                                                                 |                                     |                                                                     |                                                            |                                                                     |                                                                          |
| Regular Pay                                                                | 542,747,500                                              | 452,289,583                                                     | 459,776,446                                                         | 101.7%                                               | (7,486,863)                                                    | 570,427,500                                                     | 475,356,250                                                     | 48,017,258                          | 489,846,506                                                         | 103.0%                                                     | (14,490,256)                                                        | 30,070,060                                                               |
| Overtime<br>All Other Salary Codes                                         | 410,400<br>11,308,100                                    | 342,000<br>9,423,417                                            | 3,259,022<br>22,044,250                                             | 952.9%<br>233.9%                                     | (2,917,022)<br>(12,620,833)                                    | 2,388,600<br>31,753,100                                         | 1,990,500<br>26,460,917                                         | 653,045<br>(562,689)                | 4,494,189<br>15,591,113                                             | 225.8%<br>58.9%                                            | (2,503,689)<br>10,869,804                                           | 1,235,167<br>(6,453,137)                                                 |
| All Other Salary Coues                                                     | 11,500,100                                               | 9,420,417                                                       | 22,044,230                                                          | 233.970                                              | (12,020,033)                                                   | 51,755,100                                                      | 20,400,917                                                      | (302,009)                           | 15,591,115                                                          | 30.970                                                     | 10,009,004                                                          | (0,433,137)                                                              |
| Total Salaries                                                             | 554,466,000                                              | 462,055,000                                                     | 485,079,718                                                         | 105.0%                                               | (23,024,718)                                                   | 604,569,200                                                     | 503,807,667                                                     | 48,107,614                          | 509,931,808                                                         | 101.2%                                                     | (6,124,141)                                                         | 24,852,090                                                               |
| Fringes                                                                    | 199,188,200                                              | 165,990,167                                                     | 162,352,856                                                         | 97.8%                                                | 3,637,311                                                      | 187,085,900                                                     | 155,904,917                                                     | 17,144,734                          | 165,890,303                                                         | 106.4%                                                     | (9,985,386)                                                         | 3,537,447                                                                |
| Other Expenses:                                                            |                                                          |                                                                 |                                                                     |                                                      |                                                                |                                                                 |                                                                 |                                     |                                                                     |                                                            |                                                                     |                                                                          |
| Utilities                                                                  | 24,764,400                                               | 20,637,000                                                      | 20,891,051                                                          | 101.2%                                               | (254,051)                                                      | 30,225,700                                                      | 25,188,083                                                      | 1,523,820                           | 19,977,650                                                          | 79.3%                                                      | 5,210,433                                                           | (913,401)                                                                |
| Professional & Purchased Services                                          | 47,286,200                                               | 39,405,167                                                      | 33,242,861                                                          | 84.4%                                                | 6,162,306                                                      | 55,428,900                                                      | 46,190,750                                                      | 4,344,768                           | 33,724,235                                                          | 73.0%                                                      | 12,466,515                                                          | 481,374                                                                  |
| Travel, Tuition & Dues                                                     | 2,123,500                                                | 1,769,583                                                       | 1,687,270                                                           | 95.3%                                                | 82,313                                                         | 3,341,700                                                       | 2,784,750                                                       | 16,068                              | 1,676,179                                                           | 60.2%                                                      | 1,108,571                                                           | (11,091)                                                                 |
| Communications<br>Repairs & Maintenance Services                           | 3,136,300<br>2,349,600                                   | 2,613,583<br>1,958,000                                          | 2,014,111<br>5,168,621                                              | 77.1%<br>264.0%                                      | 599,472<br>(3,210,621)                                         | 3,649,500<br>3,437,300                                          | 3,041,250<br>2,864,417                                          | 325,321<br>2,513,823                | 3,094,688<br>7,772,931                                              | 101.8%<br>271.4%                                           | (53,438)<br>(4,908,514)                                             | 1,080,577<br>2,604,310                                                   |
| Internal Service Fees                                                      | 4,632,500                                                | 3,860,417                                                       | 3,756,250                                                           | 97.3%                                                | 104,167                                                        | 5,096,700                                                       | 4,247,250                                                       | 424,725                             | 4,247,250                                                           | 100.0%                                                     | (4,900,314)                                                         | 491,000                                                                  |
| All Other Expenses                                                         | 73,394,900                                               | 61,162,417                                                      | 56,210,698                                                          | 91.9%                                                | 4,951,719                                                      | 81,784,100                                                      | 68,153,417                                                      | 13,713,606                          | 68,891,538                                                          | 101.1%                                                     | (738,121)                                                           | 12,680,840                                                               |
| · • · · · · · · · · ·                                                      |                                                          | •••,••=,•••                                                     |                                                                     |                                                      | .,                                                             |                                                                 | ,,                                                              |                                     |                                                                     |                                                            | (****,*=*)                                                          |                                                                          |
| Total Other Expenses                                                       | 157,687,400                                              | 131,406,167                                                     | 122,970,862                                                         | 93.6%                                                | 8,435,305                                                      | 182,963,900                                                     | 152,469,917                                                     | 22,862,131                          | 139,384,471                                                         | 91.4%                                                      | 13,085,446                                                          | 16,413,609                                                               |
| Transfers to Other Funds & Units                                           | 215,660,900                                              | 179,717,417                                                     | 186,761,871                                                         | 103.9%                                               | (7,044,454)                                                    | 230,853,800                                                     | 192,378,167                                                     | 82,351,205                          | 229,795,905                                                         | 119.5%                                                     | (37,417,738)                                                        | 43,034,034                                                               |
| TOTAL EXPENSES & TRANSFERS                                                 | 1,127,002,500                                            | 939,168,750                                                     | 957,165,307                                                         | 101.9%                                               | (17,996,557)                                                   | 1,205,472,800                                                   | 1,004,560,667                                                   | 170,465,684                         | 1,045,002,487                                                       | 104.0%                                                     | (40,441,820)                                                        | 87,837,180                                                               |
| <b>REVENUES &amp; TRANSFERS:</b>                                           |                                                          |                                                                 |                                                                     |                                                      |                                                                |                                                                 |                                                                 |                                     |                                                                     |                                                            |                                                                     |                                                                          |
| REVENUES & TRANSFERS.                                                      |                                                          |                                                                 |                                                                     |                                                      |                                                                |                                                                 |                                                                 |                                     |                                                                     |                                                            |                                                                     |                                                                          |
| Charges, Commissions & Fees                                                | 2,250,000                                                | 1,875,000                                                       | 2,370,210                                                           | 126.4%                                               | (495,210)                                                      | 2,250,000                                                       | 1,875,000                                                       | 399,912                             | 2,440,247                                                           | 130.1%                                                     | (565,247)                                                           | 70,037                                                                   |
| Other Governments & Agencies:                                              |                                                          |                                                                 |                                                                     |                                                      |                                                                |                                                                 |                                                                 |                                     |                                                                     |                                                            |                                                                     |                                                                          |
| Federal Direct                                                             | -                                                        | -                                                               | -                                                                   | 0.0%                                                 | -                                                              | -                                                               | -                                                               | -                                   | -                                                                   | 0.0%                                                       | - (102,442)                                                         | -                                                                        |
| Fed Through State Pass-Through<br>Fed Through Other Pass-Through           | 500,000                                                  | 416,667                                                         | 1,107,115                                                           | 265.7%<br>0.0%                                       | (690,448)                                                      | 500,000                                                         | 416,667                                                         | 22,764                              | 600,110                                                             | 144.0%<br>0.0%                                             | (183,443)                                                           | (507,005)                                                                |
| State Direct                                                               | 260,325,500                                              | 216,937,917                                                     | 208,625,825                                                         | 96.2%                                                | 8,312,092                                                      | 282,562,500                                                     | 235,468,750                                                     | 28,251,376                          | 259,480,242                                                         | 110.2%                                                     | (24,011,492)                                                        | 50,854,417                                                               |
| Other Government & Agencies                                                | 10,000                                                   | 8,333                                                           |                                                                     | 0.0%                                                 | 8,333                                                          | 10,000                                                          | 8,333                                                           |                                     | 177                                                                 | 2.1%                                                       | 8,156                                                               | 177                                                                      |
| Total Other Governments & Agencies                                         | 260,835,500                                              | 217,362,917                                                     | 209,732,940                                                         | 96.5%                                                | 7,629,977                                                      | 283,072,500                                                     | 235,893,750                                                     | 28,274,140                          | 260,080,529                                                         | 110.3%                                                     | (24,186,779)                                                        | 50,347,589                                                               |
| Other Revenue:                                                             |                                                          |                                                                 |                                                                     |                                                      |                                                                |                                                                 |                                                                 |                                     |                                                                     |                                                            |                                                                     |                                                                          |
| Property Taxes                                                             | 473,830,000                                              | 394,858,333                                                     | 463,817,213                                                         | 117.5%                                               | (68,958,880)                                                   | 488,070,600                                                     | 406,725,500                                                     | 3,808,089                           | 472,692,071                                                         | 116.2%                                                     | (65,966,571)                                                        | 8,874,858                                                                |
| Local Option Sales Tax                                                     |                                                          | 004,000,000                                                     |                                                                     |                                                      |                                                                |                                                                 |                                                                 |                                     |                                                                     | 73.4%                                                      | 86,045,430                                                          | 1,105,472                                                                |
| Other Tax, Licences & Permits                                              | 316.603.500                                              | 263.836.250                                                     | 236.223.681                                                         | 89.5%                                                | 27.612.569                                                     | 388.049.500                                                     | 323.374.583                                                     | 28.829.061                          | 237.329.153                                                         |                                                            | 00.040.400                                                          |                                                                          |
|                                                                            | 316,603,500<br>45,390,000                                | 263,836,250<br>37,825,000                                       | 236,223,681<br>33,778,467                                           | 89.5%<br>89.3%                                       | 27,612,569<br>4,046,533                                        | 388,049,500<br>37,436,700                                       | 323,374,583<br>31,197,250                                       | 28,829,061<br>2,639,448             | 237,329,153<br>23,287,486                                           |                                                            |                                                                     |                                                                          |
| Fines, Forfeits & Penalties                                                | 45,390,000<br>500                                        | 37,825,000<br>417                                               | 33,778,467<br>1,634                                                 | 89.3%<br>392.2%                                      | 27,612,569<br>4,046,533<br>(1,217)                             | 37,436,700<br>500                                               | 31,197,250<br>417                                               | 28,829,061<br>2,639,448<br>-        | 23,287,486<br>1,332                                                 | 74.6%<br>319.7%                                            | 7,909,764<br>(915)                                                  | (10,490,981)<br>(302)                                                    |
| Compensation from Property                                                 | 45,390,000<br>500<br>3,043,000                           | 37,825,000<br>417<br>2,535,833                                  | 33,778,467<br>1,634<br>2,047,589                                    | 89.3%<br>392.2%<br>80.7%                             | 4,046,533<br>(1,217)<br>488,244                                | 37,436,700<br>500<br>3,043,000                                  | 31,197,250<br>417<br>2,535,833                                  | 2,639,448<br>-<br>17,096            | 23,287,486<br>1,332<br>1,404,185                                    | 74.6%<br>319.7%<br>55.4%                                   | 7,909,764<br>(915)<br>1,131,648                                     | (10,490,981)<br>(302)<br>(643,404)                                       |
|                                                                            | 45,390,000<br>500                                        | 37,825,000<br>417                                               | 33,778,467<br>1,634                                                 | 89.3%<br>392.2%                                      | 4,046,533<br>(1,217)                                           | 37,436,700<br>500                                               | 31,197,250<br>417                                               | 2,639,448                           | 23,287,486<br>1,332                                                 | 74.6%<br>319.7%                                            | 7,909,764<br>(915)                                                  | (10,490,981)<br>(302)                                                    |
| Compensation from Property                                                 | 45,390,000<br>500<br>3,043,000                           | 37,825,000<br>417<br>2,535,833                                  | 33,778,467<br>1,634<br>2,047,589                                    | 89.3%<br>392.2%<br>80.7%                             | 4,046,533<br>(1,217)<br>488,244                                | 37,436,700<br>500<br>3,043,000                                  | 31,197,250<br>417<br>2,535,833                                  | 2,639,448<br>-<br>17,096            | 23,287,486<br>1,332<br>1,404,185                                    | 74.6%<br>319.7%<br>55.4%                                   | 7,909,764<br>(915)<br>1,131,648                                     | (10,490,981)<br>(302)<br>(643,404)                                       |
| Compensation from Property<br>Miscellaneous Revenue                        | 45,390,000<br>500<br>3,043,000<br>250,000                | 37,825,000<br>417<br>2,535,833<br>208,333                       | 33,778,467<br>1,634<br>2,047,589<br>5,072,366                       | 89.3%<br>392.2%<br>80.7%<br>2434.7%                  | 4,046,533<br>(1,217)<br>488,244<br>(4,864,033)                 | 37,436,700<br>500<br>3,043,000<br>250,000                       | 31,197,250<br>417<br>2,535,833<br>208,333                       | 2,639,448<br>-<br>17,096<br>176,153 | 23,287,486<br>1,332<br>1,404,185<br>6,973,563                       | 74.6%<br>319.7%<br>55.4%<br>3347.3%                        | 7,909,764<br>(915)<br>1,131,648<br>(6,765,230)                      | (10,490,981)<br>(302)<br>(643,404)<br>1,901,197                          |
| Compensation from Property<br>Miscellaneous Revenue<br>Total Other Revenue | 45,390,000<br>500<br>3,043,000<br>250,000<br>839,117,000 | 37,825,000<br>417<br>2,535,833<br>208,333<br><b>699,264,167</b> | 33,778,467<br>1,634<br>2,047,589<br>5,072,366<br><b>740,940,950</b> | 89.3%<br>392.2%<br>80.7%<br>2434.7%<br><b>106.0%</b> | 4,046,533<br>(1,217)<br>488,244<br>(4,864,033)<br>(41,676,783) | 37,436,700<br>500<br>3,043,000<br>250,000<br><b>916,850,300</b> | 31,197,250<br>417<br>2,535,833<br>208,333<br><b>764,041,917</b> | 2,639,448<br>-<br>17,096<br>176,153 | 23,287,486<br>1,332<br>1,404,185<br>6,973,563<br><b>741,687,790</b> | 74.6%<br>319.7%<br>55.4%<br><u>3347.3%</u><br><b>97.1%</b> | 7,909,764<br>(915)<br>1,131,648<br>(6,765,230)<br><b>22,354,127</b> | (10,490,981)<br>(302)<br>(643,404)<br><u>1,901,197</u><br><b>746,840</b> |

#### MNPS Operating Fund Expenditures Summary FY23-24, as of April 2024