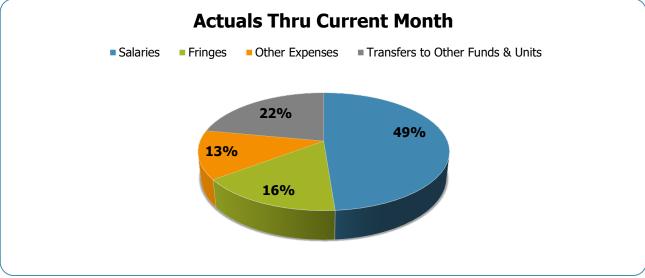

## Metro Government of Nashville Monthly Budget Accountability Report FY23-24, as of April 2024

MNPS

| Groups                                                                     | Prior Annual<br>Budget                                   | Prior YTD<br>Budget                                             | Prior YTD<br>Actuals                                                | Prior YTD<br>Variance %                              | Prior YTD<br>Variance \$                                       | Current Annual<br>Budget                                        | Current YTD<br>Budget                                           | Current Month<br>Actuals            | Current YTD<br>Actuals                                              | Current YTD<br>Variance %                                  | Current YTD<br>Variance \$                                          | FY24-FY23<br>Act. Variance                                               |
|----------------------------------------------------------------------------|----------------------------------------------------------|-----------------------------------------------------------------|---------------------------------------------------------------------|------------------------------------------------------|----------------------------------------------------------------|-----------------------------------------------------------------|-----------------------------------------------------------------|-------------------------------------|---------------------------------------------------------------------|------------------------------------------------------------|---------------------------------------------------------------------|--------------------------------------------------------------------------|
| EXPENSES & TRANSFERS:                                                      |                                                          |                                                                 |                                                                     |                                                      |                                                                |                                                                 |                                                                 |                                     |                                                                     |                                                            |                                                                     |                                                                          |
| Salaries:                                                                  |                                                          |                                                                 |                                                                     |                                                      |                                                                |                                                                 |                                                                 |                                     |                                                                     |                                                            |                                                                     |                                                                          |
| Regular Pay                                                                | 542,747,500                                              | 452,289,583                                                     | 459,776,446                                                         | 101.7%                                               | (7,486,863)                                                    | 570,427,500                                                     | 475,356,250                                                     | 48,017,258                          | 489,846,506                                                         | 103.0%                                                     | (14,490,256)                                                        | 30,070,060                                                               |
| Overtime<br>All Other Salary Codes                                         | 410,400<br>11,308,100                                    | 342,000<br>9,423,417                                            | 3,259,022<br>22,044,250                                             | 952.9%<br>233.9%                                     | (2,917,022)<br>(12,620,833)                                    | 2,388,600<br>31,753,100                                         | 1,990,500<br>26,460,917                                         | 653,045<br>(562,689)                | 4,494,189<br>15,591,113                                             | 225.8%<br>58.9%                                            | (2,503,689)<br>10,869,804                                           | 1,235,167<br>(6,453,137)                                                 |
| All Other Salary Coues                                                     | 11,500,100                                               | 9,420,417                                                       | 22,044,230                                                          | 233.970                                              | (12,020,033)                                                   | 51,755,100                                                      | 20,400,917                                                      | (302,009)                           | 15,591,115                                                          | 30.970                                                     | 10,009,004                                                          | (0,433,137)                                                              |
| Total Salaries                                                             | 554,466,000                                              | 462,055,000                                                     | 485,079,718                                                         | 105.0%                                               | (23,024,718)                                                   | 604,569,200                                                     | 503,807,667                                                     | 48,107,614                          | 509,931,808                                                         | 101.2%                                                     | (6,124,141)                                                         | 24,852,090                                                               |
| Fringes                                                                    | 199,188,200                                              | 165,990,167                                                     | 162,352,856                                                         | 97.8%                                                | 3,637,311                                                      | 187,085,900                                                     | 155,904,917                                                     | 17,144,734                          | 165,890,303                                                         | 106.4%                                                     | (9,985,386)                                                         | 3,537,447                                                                |
| Other Expenses:                                                            |                                                          |                                                                 |                                                                     |                                                      |                                                                |                                                                 |                                                                 |                                     |                                                                     |                                                            |                                                                     |                                                                          |
| Utilities                                                                  | 24,764,400                                               | 20,637,000                                                      | 20,891,051                                                          | 101.2%                                               | (254,051)                                                      | 30,225,700                                                      | 25,188,083                                                      | 1,523,820                           | 19,977,650                                                          | 79.3%                                                      | 5,210,433                                                           | (913,401)                                                                |
| Professional & Purchased Services                                          | 47,286,200                                               | 39,405,167                                                      | 33,242,861                                                          | 84.4%                                                | 6,162,306                                                      | 55,428,900                                                      | 46,190,750                                                      | 4,344,768                           | 33,724,235                                                          | 73.0%                                                      | 12,466,515                                                          | 481,374                                                                  |
| Travel, Tuition & Dues                                                     | 2,123,500                                                | 1,769,583                                                       | 1,687,270                                                           | 95.3%                                                | 82,313                                                         | 3,341,700                                                       | 2,784,750                                                       | 16,068                              | 1,676,179                                                           | 60.2%                                                      | 1,108,571                                                           | (11,091)                                                                 |
| Communications<br>Repairs & Maintenance Services                           | 3,136,300<br>2,349,600                                   | 2,613,583<br>1,958,000                                          | 2,014,111<br>5,168,621                                              | 77.1%<br>264.0%                                      | 599,472<br>(3,210,621)                                         | 3,649,500<br>3,437,300                                          | 3,041,250<br>2,864,417                                          | 325,321<br>2,513,823                | 3,094,688<br>7,772,931                                              | 101.8%<br>271.4%                                           | (53,438)<br>(4,908,514)                                             | 1,080,577<br>2,604,310                                                   |
| Internal Service Fees                                                      | 4,632,500                                                | 3,860,417                                                       | 3,756,250                                                           | 97.3%                                                | 104,167                                                        | 5,096,700                                                       | 4,247,250                                                       | 424,725                             | 4,247,250                                                           | 100.0%                                                     | (4,900,314)                                                         | 491,000                                                                  |
| All Other Expenses                                                         | 73,394,900                                               | 61,162,417                                                      | 56,210,698                                                          | 91.9%                                                | 4,951,719                                                      | 81,784,100                                                      | 68,153,417                                                      | 13,713,606                          | 68,891,538                                                          | 101.1%                                                     | (738,121)                                                           | 12,680,840                                                               |
| · • · · · · · · · · ·                                                      |                                                          | •••,••=,•••                                                     |                                                                     |                                                      | .,                                                             |                                                                 | ,,                                                              |                                     |                                                                     |                                                            | (****,*=*)                                                          |                                                                          |
| Total Other Expenses                                                       | 157,687,400                                              | 131,406,167                                                     | 122,970,862                                                         | 93.6%                                                | 8,435,305                                                      | 182,963,900                                                     | 152,469,917                                                     | 22,862,131                          | 139,384,471                                                         | 91.4%                                                      | 13,085,446                                                          | 16,413,609                                                               |
| Transfers to Other Funds & Units                                           | 215,660,900                                              | 179,717,417                                                     | 186,761,871                                                         | 103.9%                                               | (7,044,454)                                                    | 230,853,800                                                     | 192,378,167                                                     | 82,351,205                          | 229,795,905                                                         | 119.5%                                                     | (37,417,738)                                                        | 43,034,034                                                               |
| TOTAL EXPENSES & TRANSFERS                                                 | 1,127,002,500                                            | 939,168,750                                                     | 957,165,307                                                         | 101.9%                                               | (17,996,557)                                                   | 1,205,472,800                                                   | 1,004,560,667                                                   | 170,465,684                         | 1,045,002,487                                                       | 104.0%                                                     | (40,441,820)                                                        | 87,837,180                                                               |
| <b>REVENUES &amp; TRANSFERS:</b>                                           |                                                          |                                                                 |                                                                     |                                                      |                                                                |                                                                 |                                                                 |                                     |                                                                     |                                                            |                                                                     |                                                                          |
| REVENUES & TRANSFERS.                                                      |                                                          |                                                                 |                                                                     |                                                      |                                                                |                                                                 |                                                                 |                                     |                                                                     |                                                            |                                                                     |                                                                          |
| Charges, Commissions & Fees                                                | 2,250,000                                                | 1,875,000                                                       | 2,370,210                                                           | 126.4%                                               | (495,210)                                                      | 2,250,000                                                       | 1,875,000                                                       | 399,912                             | 2,440,247                                                           | 130.1%                                                     | (565,247)                                                           | 70,037                                                                   |
| Other Governments & Agencies:                                              |                                                          |                                                                 |                                                                     |                                                      |                                                                |                                                                 |                                                                 |                                     |                                                                     |                                                            |                                                                     |                                                                          |
| Federal Direct                                                             | -                                                        | -                                                               | -                                                                   | 0.0%                                                 | -                                                              | -                                                               | -                                                               | -                                   | -                                                                   | 0.0%                                                       | - (102,442)                                                         | -                                                                        |
| Fed Through State Pass-Through<br>Fed Through Other Pass-Through           | 500,000                                                  | 416,667                                                         | 1,107,115                                                           | 265.7%<br>0.0%                                       | (690,448)                                                      | 500,000                                                         | 416,667                                                         | 22,764                              | 600,110                                                             | 144.0%<br>0.0%                                             | (183,443)                                                           | (507,005)                                                                |
| State Direct                                                               | 260,325,500                                              | 216,937,917                                                     | 208,625,825                                                         | 96.2%                                                | 8,312,092                                                      | 282,562,500                                                     | 235,468,750                                                     | 28,251,376                          | 259,480,242                                                         | 110.2%                                                     | (24,011,492)                                                        | 50,854,417                                                               |
| Other Government & Agencies                                                | 10,000                                                   | 8,333                                                           |                                                                     | 0.0%                                                 | 8,333                                                          | 10,000                                                          | 8,333                                                           |                                     | 177                                                                 | 2.1%                                                       | 8,156                                                               | 177                                                                      |
| Total Other Governments & Agencies                                         | 260,835,500                                              | 217,362,917                                                     | 209,732,940                                                         | 96.5%                                                | 7,629,977                                                      | 283,072,500                                                     | 235,893,750                                                     | 28,274,140                          | 260,080,529                                                         | 110.3%                                                     | (24,186,779)                                                        | 50,347,589                                                               |
| Other Revenue:                                                             |                                                          |                                                                 |                                                                     |                                                      |                                                                |                                                                 |                                                                 |                                     |                                                                     |                                                            |                                                                     |                                                                          |
| Property Taxes                                                             | 473,830,000                                              | 394,858,333                                                     | 463,817,213                                                         | 117.5%                                               | (68,958,880)                                                   | 488,070,600                                                     | 406,725,500                                                     | 3,808,089                           | 472,692,071                                                         | 116.2%                                                     | (65,966,571)                                                        | 8,874,858                                                                |
| Local Option Sales Tax                                                     |                                                          | 004,000,000                                                     |                                                                     |                                                      |                                                                |                                                                 |                                                                 |                                     |                                                                     | 73.4%                                                      | 86,045,430                                                          | 1,105,472                                                                |
| Other Tax, Licences & Permits                                              | 316.603.500                                              | 263.836.250                                                     | 236.223.681                                                         | 89.5%                                                | 27.612.569                                                     | 388.049.500                                                     | 323.374.583                                                     | 28.829.061                          | 237.329.153                                                         |                                                            | 00.040.400                                                          |                                                                          |
|                                                                            | 316,603,500<br>45,390,000                                | 263,836,250<br>37,825,000                                       | 236,223,681<br>33,778,467                                           | 89.5%<br>89.3%                                       | 27,612,569<br>4,046,533                                        | 388,049,500<br>37,436,700                                       | 323,374,583<br>31,197,250                                       | 28,829,061<br>2,639,448             | 237,329,153<br>23,287,486                                           |                                                            |                                                                     |                                                                          |
| Fines, Forfeits & Penalties                                                | 45,390,000<br>500                                        | 37,825,000<br>417                                               | 33,778,467<br>1,634                                                 | 89.3%<br>392.2%                                      | 27,612,569<br>4,046,533<br>(1,217)                             | 37,436,700<br>500                                               | 31,197,250<br>417                                               | 28,829,061<br>2,639,448<br>-        | 23,287,486<br>1,332                                                 | 74.6%<br>319.7%                                            | 7,909,764<br>(915)                                                  | (10,490,981)<br>(302)                                                    |
| Compensation from Property                                                 | 45,390,000<br>500<br>3,043,000                           | 37,825,000<br>417<br>2,535,833                                  | 33,778,467<br>1,634<br>2,047,589                                    | 89.3%<br>392.2%<br>80.7%                             | 4,046,533<br>(1,217)<br>488,244                                | 37,436,700<br>500<br>3,043,000                                  | 31,197,250<br>417<br>2,535,833                                  | 2,639,448<br>-<br>17,096            | 23,287,486<br>1,332<br>1,404,185                                    | 74.6%<br>319.7%<br>55.4%                                   | 7,909,764<br>(915)<br>1,131,648                                     | (10,490,981)<br>(302)<br>(643,404)                                       |
|                                                                            | 45,390,000<br>500                                        | 37,825,000<br>417                                               | 33,778,467<br>1,634                                                 | 89.3%<br>392.2%                                      | 4,046,533<br>(1,217)                                           | 37,436,700<br>500                                               | 31,197,250<br>417                                               | 2,639,448                           | 23,287,486<br>1,332                                                 | 74.6%<br>319.7%                                            | 7,909,764<br>(915)                                                  | (10,490,981)<br>(302)                                                    |
| Compensation from Property                                                 | 45,390,000<br>500<br>3,043,000                           | 37,825,000<br>417<br>2,535,833                                  | 33,778,467<br>1,634<br>2,047,589                                    | 89.3%<br>392.2%<br>80.7%                             | 4,046,533<br>(1,217)<br>488,244                                | 37,436,700<br>500<br>3,043,000                                  | 31,197,250<br>417<br>2,535,833                                  | 2,639,448<br>-<br>17,096            | 23,287,486<br>1,332<br>1,404,185                                    | 74.6%<br>319.7%<br>55.4%                                   | 7,909,764<br>(915)<br>1,131,648                                     | (10,490,981)<br>(302)<br>(643,404)                                       |
| Compensation from Property<br>Miscellaneous Revenue                        | 45,390,000<br>500<br>3,043,000<br>250,000                | 37,825,000<br>417<br>2,535,833<br>208,333                       | 33,778,467<br>1,634<br>2,047,589<br>5,072,366                       | 89.3%<br>392.2%<br>80.7%<br>2434.7%                  | 4,046,533<br>(1,217)<br>488,244<br>(4,864,033)                 | 37,436,700<br>500<br>3,043,000<br>250,000                       | 31,197,250<br>417<br>2,535,833<br>208,333                       | 2,639,448<br>-<br>17,096<br>176,153 | 23,287,486<br>1,332<br>1,404,185<br>6,973,563                       | 74.6%<br>319.7%<br>55.4%<br>3347.3%                        | 7,909,764<br>(915)<br>1,131,648<br>(6,765,230)                      | (10,490,981)<br>(302)<br>(643,404)<br>1,901,197                          |
| Compensation from Property<br>Miscellaneous Revenue<br>Total Other Revenue | 45,390,000<br>500<br>3,043,000<br>250,000<br>839,117,000 | 37,825,000<br>417<br>2,535,833<br>208,333<br><b>699,264,167</b> | 33,778,467<br>1,634<br>2,047,589<br>5,072,366<br><b>740,940,950</b> | 89.3%<br>392.2%<br>80.7%<br>2434.7%<br><b>106.0%</b> | 4,046,533<br>(1,217)<br>488,244<br>(4,864,033)<br>(41,676,783) | 37,436,700<br>500<br>3,043,000<br>250,000<br><b>916,850,300</b> | 31,197,250<br>417<br>2,535,833<br>208,333<br><b>764,041,917</b> | 2,639,448<br>-<br>17,096<br>176,153 | 23,287,486<br>1,332<br>1,404,185<br>6,973,563<br><b>741,687,790</b> | 74.6%<br>319.7%<br>55.4%<br><u>3347.3%</u><br><b>97.1%</b> | 7,909,764<br>(915)<br>1,131,648<br>(6,765,230)<br><b>22,354,127</b> | (10,490,981)<br>(302)<br>(643,404)<br><u>1,901,197</u><br><b>746,840</b> |

#### MNPS Operating Fund Expenditures Summary FY23-24, as of April 2024