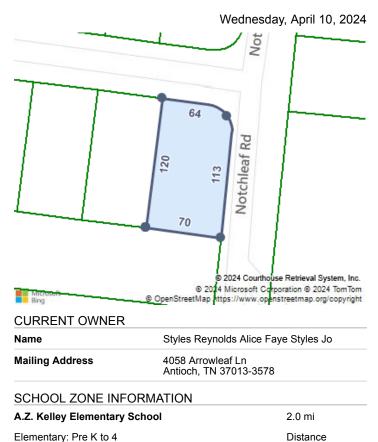

| LOCATION             |                                             |
|----------------------|---------------------------------------------|
| Property Address     | 4058 Arrowleaf Ln<br>Antioch, TN 37013-3578 |
| Subdivision          | Clover Glen                                 |
| County               | Davidson County, TN                         |
| PROPERTY SUMMARY     | •                                           |
| Property Type        | Residential                                 |
| Land Use             | Single Family Dwelling                      |
| Improvement Type     | Single Family                               |
| Square Feet          | 1843                                        |
| GENERAL PARCEL INF   | ORMATION                                    |
| Parcel ID/Tax ID     | 182-15-0B-104.00-CO                         |
| Alternate Parcel ID  |                                             |
| Account Number       |                                             |
| District/Ward        | General Services District                   |
| 2020 Census Trct/Blk | 191.19/1                                    |
| Assessor Roll Year   | 2023                                        |
|                      |                                             |

2.1 mi

2.5 mi

Distance

Distance

**Thurgood Marshall Middle Preparatory School** 

Primary Middle: 5 to 8

High: 9 to 12

Cane Ridge High School