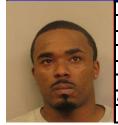

|        | Suspects I<br>Sloss, San |      |      |                  |                            |   |
|--------|--------------------------|------|------|------------------|----------------------------|---|
|        |                          | Sex  | Race | Identifying Feat | tures (Scar, tattoos, Etc) |   |
|        |                          | М    | В    |                  |                            |   |
| Height | Weight                   | Hair | Eyes | Other ID         |                            |   |
| 5'6''  | 230                      | BLK  | BRO  |                  |                            |   |
| ssault | -                        |      |      |                  |                            | - |
|        |                          |      |      |                  |                            |   |
|        |                          |      |      |                  |                            |   |