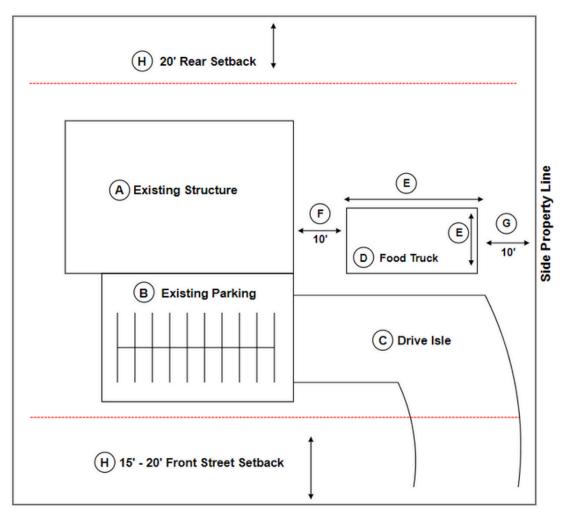

## EXAMPLE COMMERCIAL SITE PLAN FOR MOBILE FOOD VENDOR (FOOD TRUCK)

SITE PLAN REQUIREMENTS

- A. Indicate location of existing structures.
- B. Indicate location of existing parking.
- **C.** Indicate location of existing drive isles. Food truck may not be located within the drive isle.
- **D.** Indicate location of food truck.
- E. Indicate size of food truck.

**F**. Indicate distance of food truck to existing structures. There must be 10'. separation from the food truck to existing structures or 20' if the food truck is using propane.

**G.** Indicate distance of food truck to side property line. There must be 10' separation from the food truck to existing structures or 20' if the food truck is using propane.

**H.** Indicate distance of the food truck to the front and rear property lines. The food truck cannot be within 20' of the rear property line. The food truck cannot be within 15-20' of a street. If the parcel is a corner lot, the 15'-20' street setback will also be require on the side street.