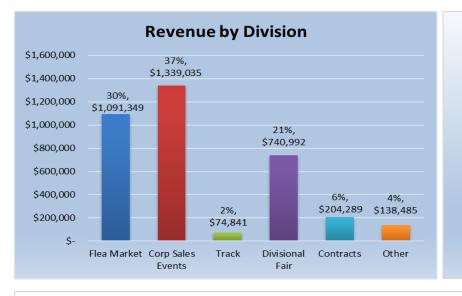

| REVENUES                | Budget    | Current YTD<br>Prelim. Actuals |
|-------------------------|-----------|--------------------------------|
|                         |           |                                |
| Flea Market             | 994,880   | 1,091,349                      |
|                         |           |                                |
| Corp Sales Events       | 1,426,620 | 1,339,035                      |
|                         |           |                                |
| Track                   | 63,600    | 74,841                         |
|                         |           |                                |
| Divisional Fair         | 611,000   | 740,992                        |
|                         |           |                                |
| Contracts               | 220,800   | 204,289                        |
|                         |           |                                |
| Other (interest, ebid)  | 0         | 138,485                        |
|                         |           |                                |
| Other Financing Sources | 1,396,300 | 1,396,300                      |
|                         |           |                                |
| Total                   | 4,713,200 | 4,985,291                      |