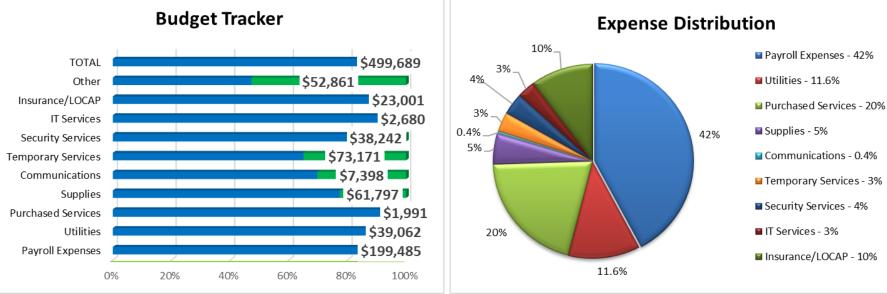

|                              |                                         | Current YTD     |
|------------------------------|-----------------------------------------|-----------------|
| EXPENSES                     | Budget                                  | Prelim. Actuals |
|                              | , i i i i i i i i i i i i i i i i i i i |                 |
| Payroll Expenses             | 1,957,300                               | 1,757,815       |
| Utilities                    | E 28 C00                                | 480 528         |
| otilities                    | 528,600                                 | 489,538         |
| Purchased Services           | 857,900                                 | 855,909         |
|                              |                                         |                 |
| Supplies                     | 273,100                                 | 211,303         |
| <b>A</b>                     |                                         | 17.000          |
| Communications               | 24,400                                  | 17,002          |
| Temporary Services           | 209,000                                 | 135,829         |
|                              |                                         |                 |
| Security Services            | 188,300                                 | 150,058         |
| IT Services                  | 127,300                                 | 124,620         |
|                              |                                         |                 |
| Ins. Permits & LOCAP         | 447,100                                 | 424,099         |
|                              |                                         |                 |
| Other (travel, awrd royalty) | 100,200                                 | 47,339          |
|                              |                                         |                 |
| Total                        | 4,713,200                               | 4,213,511       |