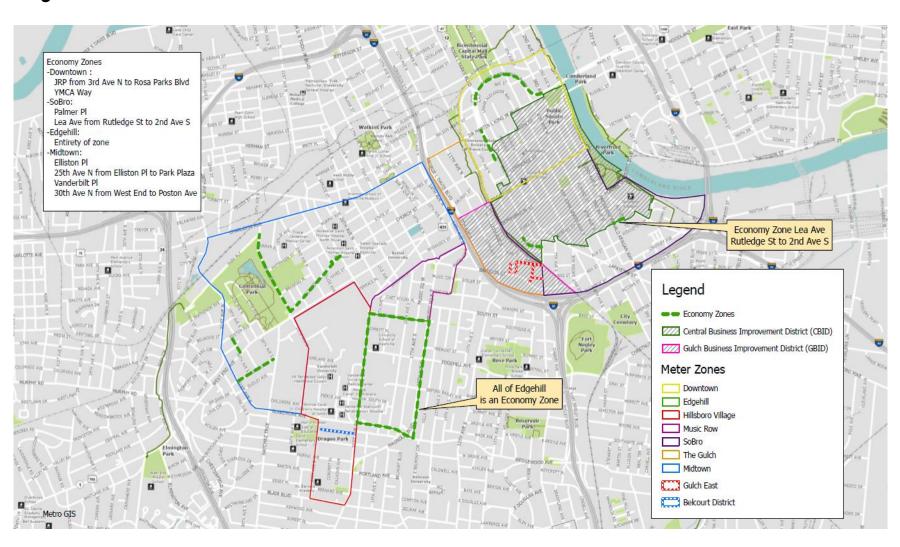

## **Economy Zones for Underutilized Areas**

# Downtown ☐ JRP from 3<sup>rd</sup> Ave N to Rosa Parks Blvd ☐ YMCA Way Sobro ☐ Palmer Pl ☐ Lea Ave from Rutledge St to 2<sup>nd</sup> Ave S Edgehill ☐ To consider the entire district as it is quite small with no attractors close by. Midtown ☐ Elliston Pl ☐ 25<sup>th</sup> Ave N from Elliston Pl to Park Plaza ☐ Vanderbilt Pl ☐ 30<sup>th</sup> Ave N from West End to Poston Ave

Gulch- N/A
Gulch East- N/A
Music Row- N/A
Belcourt- N/A
Hillsboro Village- N/A

\*NDOT reserves the right to modify economy zones to align with the city's response to urban development.

**ANY QUESTIONS?**