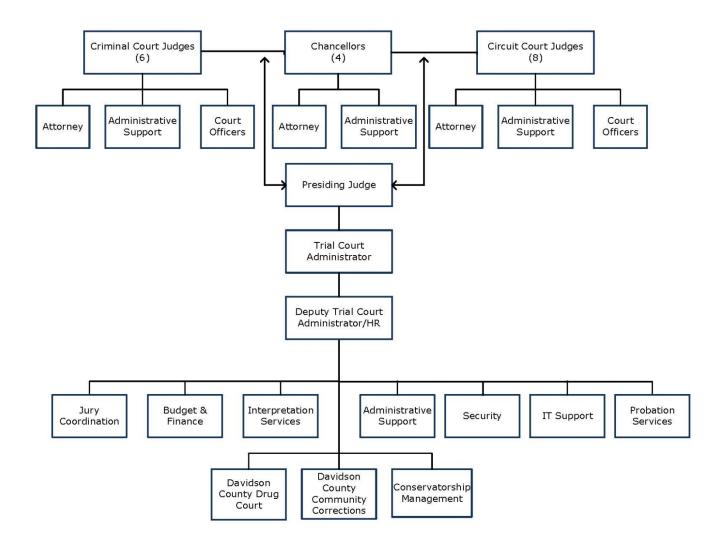

|  |
|          | Expenditures per Capita                                                        | \$20.75      | \$23.20                                     | \$23.64      |  |  |  |
| Position | Total Budgeted Positions                                                       | 164          | 166                                         | 166          |  |  |  |
| Contacts | Presiding Judge: Angelita Blackshear Dalt<br>Court Administrator: Bart Pickett | con          | email: angelitadalto<br>email: bartpickett@ |              |  |  |  |
|          | Metro Courthouse<br>1 Public Square 37201                                      |              | Phone: 615-880-2558                         |              |  |  |  |

### 28 State Trial Courts - At A Glance

#### **Organizational Structure**



### 28 State Trial Courts - At a Glance

#### **Budget Changes and Impact Highlights**

**Impact** 

GSD - General Services District

Recommendation

<sup>\*</sup> See Internal Service Charges section for details

# 28 State Trial Courts - Financial

### **GSD General Fund**

|                                              | FY2023<br>Budget | FY2023<br>Actual | FY2024<br>Budget | FY2025<br>Budget | FY24-FY25<br>Difference | FY24-FY25<br>% Change |
|----------------------------------------------|------------------|------------------|------------------|------------------|-------------------------|-----------------------|
| OPERATING EXPENSE:                           |                  |                  |                  |                  |                         |