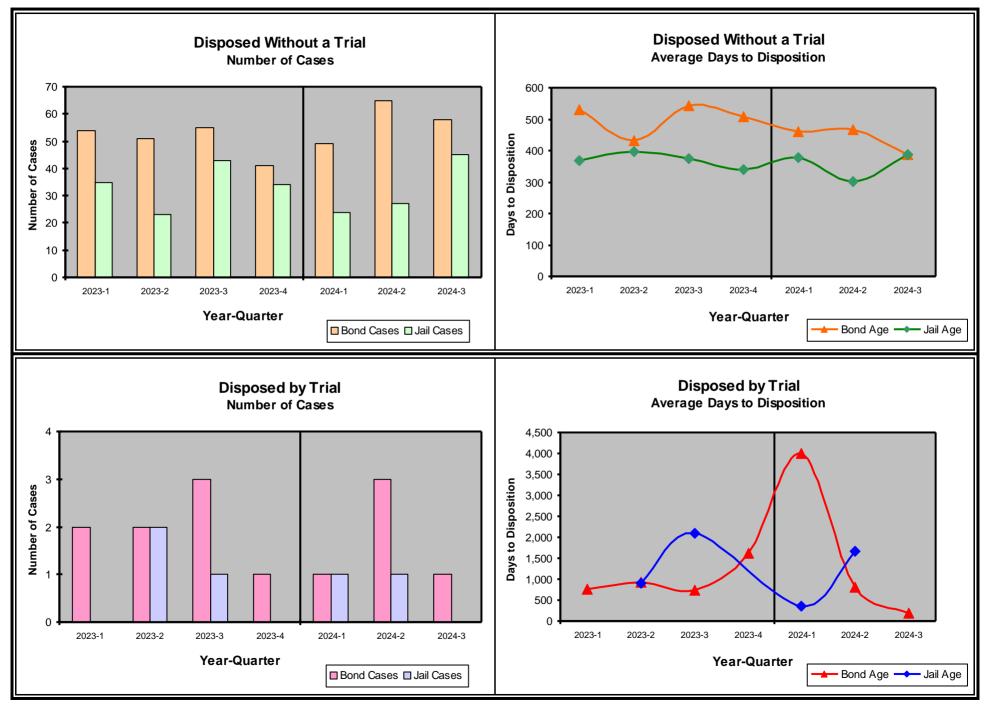

### All Defendants Disposed Without a Trial, YTD through the Third Quarter

| 1.                           | 2.                     | 3.                                      | 4.                                         | 5.                                           | 6.                                        | 7.                             | 8.                                 | 9.                                                   |
|------------------------------|------------------------|-----------------------------------------|--------------------------------------------|----------------------------------------------|-------------------------------------------|--------------------------------|------------------------------------|------------------------------------------------------|
| Year                         | Disposed<br>Defendants | Avg Days<br>from Arrest<br>to Boundover | Avg Days<br>from<br>Boundover<br>to Filing | Avg Days<br>from Filing<br>to<br>Disposition | Avg Days from<br>Arrest to<br>Disposition | Defendants<br>with a<br>Capias | Capias<br>Impact on<br>the Average | Avg Days in<br>Jail from<br>Arrest to<br>Disposition |
| 2023                         | 2,224                  | 92.3                                    | 78.9                                       | 360.1                                        | 556.3                                     | 283                            | 30.1                               | 157.2                                                |
| 2024                         | 2,193                  | 72.6                                    | 78.3                                       | 332.8                                        | 500.3                                     | 229                            | 24.5                               | 165.4                                                |
| Difference<br>Percent Change | -31<br>-1.4%           | -19.7<br>-21.3%                         | -0.6<br>-0.7%                              | -27.3<br>-7.6%                               | -56.0<br>-10.1%                           | -54<br>-19.1%                  | -5.5<br>-18.4%                     | +8.2<br>+5.2%                                        |

### All Defendants Disposed By a Trial, YTD through the Third Quarter

| 1.                  | 2.<br>Disposed   | 3.<br>Avg Days<br>from Arrest | 4.<br>Avg Days<br>from<br>Boundover | to                   | 6.<br>Avg Days from<br>Arrest to | with a | 8.<br>Capias<br>Impact on | 9.<br>Avg Days in<br>Jail from<br>Arrest to |
|---------------------|------------------|-------------------------------|-------------------------------------|----------------------|----------------------------------|--------|---------------------------|---------------------------------------------|
| <u>Year</u><br>2023 | Defendants<br>55 | to Boundover<br>95.1          | to Filing<br>85.2                   | Disposition<br>931.3 | Disposition<br>1,100.6           | Capias | the Average<br>13.0       | Disposition<br>444.3                        |
| 2023                | 55<br>37         | 95.1<br>69.5                  | 85.2<br>81.6                        | 931.3<br>973.8       | 1,100.8                          | 4 3    | 84.7                      | 444.3<br>552.8                              |
| Difference          | -18              | -25.6                         | -3.6                                | +42.5                | +24.3                            | -1     | +71.7                     | +108.5                                      |
| Percent Change      | -32.7%           | -26.9%                        | -4.2%                               | +4.6%                | +2.2%                            | -25.0% | +550.9%                   | +24.4%                                      |