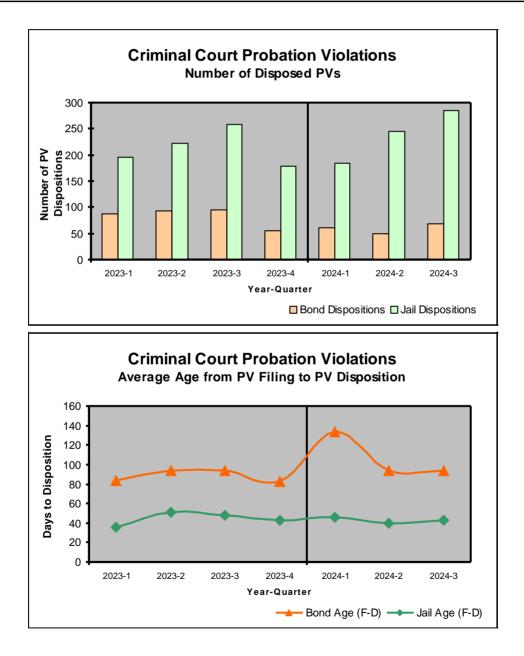

#### Criminal Court Summary, 2024 compared to 2023, through Q3:

- 1. The average number of days from filing in Criminal Court to disposition was 343.4 days, a decline of 30.5 days below the same period in 2023. The number of defendants disposed decreased 2.2%.
- The average time from filing in Criminal Court to disposition for indicted defendants was 423.4 days, a decline of 16.4 days. Disposed indicted defendants declined 8.4% through Q3 2024. Defendants filed in Criminal Court on Presentments/Indictments increased 4.8%.
- 3. The average case age for defendants disposed by Information Agreements increased 12.5 days to a total of 57.7 days. The number of defendants disposed by Information Agreements increased 21.7%. Defendants filed in Criminal Court on an Information during this time increased 17.7%.
- 4. Direct Presentments averaged 425.1 days from filing to disposition, a decline of 49.5 days.
- 5. Defendants disposed in Criminal Court without a trial took 332.8 days to dispose, a decline of 27.3 days. The case age for trial defendants was 973.8 days, an increase of 42.5 days above 2023.
- 6. Jailed defendants disposed in Criminal Court took 274.1 days to process from filing to disposition, 6.5 days longer than 2023. The average time from filing to disposition for bond defendants was 395.0 days, a decrease of 48.6 days.
- 7. The number of defendants served a capias in Criminal Court declined 19.2%. The impact of these capiases on the average case processing time was 25.3 days, a drop of 4.5 days below the same period in 2023.
- 8. Defendants with a probation violation in Criminal Court averaged 55.6 days from PV arrest to PV disposition. This was a shorter time (-2.9 days) compared to the previous year.