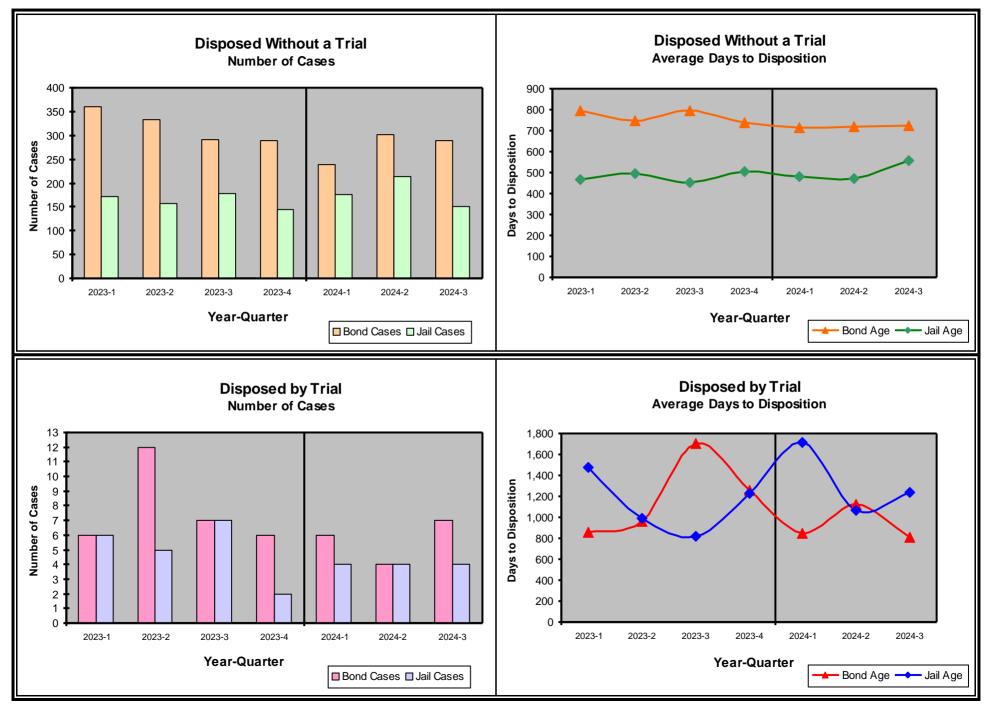

### All Defendants Disposed Without a Trial, YTD through the Third Quarter

| 1.                           | 2.                     | 3.                                      | 4.                                         | 5.                                           | 6.                                        | 7.                             | 8.                                 | 9.                                                   |
|------------------------------|------------------------|-----------------------------------------|--------------------------------------------|----------------------------------------------|-------------------------------------------|--------------------------------|------------------------------------|------------------------------------------------------|
| Year                         | Disposed<br>Defendants | Avg Days<br>from Arrest<br>to Boundover | Avg Days<br>from<br>Boundover<br>to Filing | Avg Days<br>from Filing<br>to<br>Disposition | Avg Days from<br>Arrest to<br>Disposition | Defendants<br>with a<br>Capias | Capias<br>Impact on<br>the Average | Avg Days in<br>Jail from<br>Arrest to<br>Disposition |
| 2023                         | 2,224                  | 92.3                                    | 78.9                                       | 360.1                                        | 556.3                                     | 283                            | 30.1                               | 157.2                                                |
| 2024                         | 2,193                  | 72.6                                    | 78.3                                       | 332.8                                        | 500.3                                     | 229                            | 24.5                               | 165.4                                                |
| Difference<br>Percent Change | -31<br>-1.4%           | -19.7<br>-21.3%                         | -0.6<br>-0.7%                              | -27.3<br>-7.6%                               | -56.0<br>-10.1%                           | -54<br>-19.1%                  | -5.5<br>-18.4%                     | +8.2<br>+5.2%                                        |

### All Defendants Disposed By a Trial, YTD through the Third Quarter

| 1.                  | 2.<br>Disposed   | 3.<br>Avg Days<br>from Arrest | 4.<br>Avg Days<br>from<br>Boundover | to                   | 6.<br>Avg Days from<br>Arrest to | with a | 8.<br>Capias<br>Impact on | 9.<br>Avg Days in<br>Jail from<br>Arrest to |
|---------------------|------------------|-------------------------------|-------------------------------------|----------------------|----------------------------------|--------|---------------------------|---------------------------------------------|
| <u>Year</u><br>2023 | Defendants<br>55 | to Boundover<br>95.1          | to Filing<br>85.2                   | Disposition<br>931.3 | Disposition<br>1,100.6           | Capias | the Average<br>13.0       | Disposition<br>444.3                        |
| 2023                | 55<br>37         | 95.1<br>69.5                  | 85.2<br>81.6                        | 931.3<br>973.8       | 1,100.8                          | 4 3    | 84.7                      | 444.3<br>552.8                              |
| Difference          | -18              | -25.6                         | -3.6                                | +42.5                | +24.3                            | -1     | +71.7                     | +108.5                                      |
| Percent Change      | -32.7%           | -26.9%                        | -4.2%                               | +4.6%                | +2.2%                            | -25.0% | +550.9%                   | +24.4%                                      |