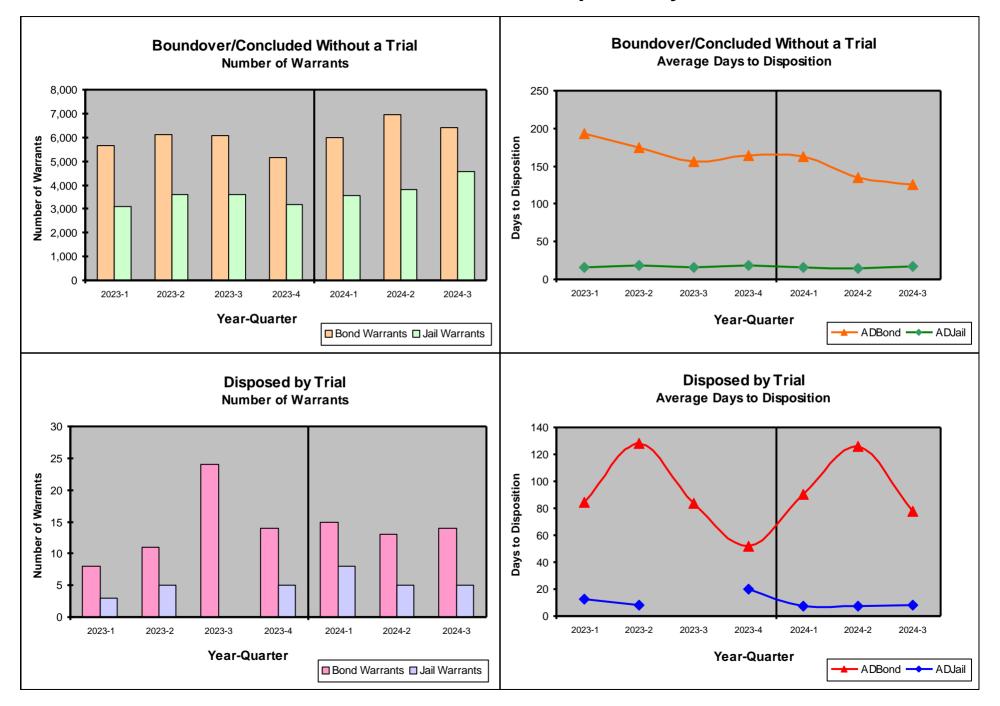

## 2024 3rd Quarter - Case Management Report General Sessions Summary

### All Warrants Disposed, YTD Through the Third Quarter

| 1.                           | 2.                     | 3.                   | 4.<br>Avg Days                   | 5.<br>Number of                    | 6.                                 | 7.<br>Avg Days in                     |
|------------------------------|------------------------|----------------------|----------------------------------|------------------------------------|------------------------------------|---------------------------------------|
| Year                         | Disposed<br>Defendants | Disposed<br>Warrants | from Arrest<br>to<br>Disposition | Capiases<br>Served to<br>Defendant | Capias<br>Impact on<br>the Average | Jail from<br>Arrest to<br>Disposition |
| 2023                         | 15,749                 | 28,244               | 116.6                            | 2,002                              | 14.4                               | 7.1                                   |
| 2024                         | 17,024                 | 31,301               | 92.7                             | 1,903                              | 11.8                               | 6.6                                   |
| Difference<br>Percent Change | 1,275<br>8.1%          | 3,057<br>10.8%       | -23.9<br>-20.5%                  | -99<br>-4.9%                       | -2.6<br>-18.1%                     | -0.5<br>-7.3%                         |

### All Warrants Boundover, YTD Through the Third Quarter

| 1.                           | 2.                     | 3.                   | 4.                                           | 5.                                              | 6.                                 | 7.                                                   |
|------------------------------|------------------------|----------------------|----------------------------------------------|-------------------------------------------------|------------------------------------|------------------------------------------------------|
| Year                         | Disposed<br>Defendants | Disposed<br>Warrants | Avg Days<br>from Arrest<br>to<br>Disposition | Number of<br>Capiases<br>Served to<br>Defendant | Capias<br>Impact on<br>the Average | Avg Days in<br>Jail from<br>Arrest to<br>Disposition |
| 2023                         | 2,294                  | 6,714                | 76.5                                         | 279                                             | 6.5                                | 12.7                                                 |
| 2024                         | 2,775                  | 8,078                | 67.7                                         | 326                                             | 9.0                                | 11.3                                                 |
| Difference<br>Percent Change | 481<br>21.0%           | 1,364<br>20.3%       | -8.8<br>-11.5%                               | +47<br>+16.8%                                   | +2.5<br>+39.1%                     | -1.4<br>-10.7%                                       |

## 2024 3rd Quarter - Case Management Report General Sessions Summary

| 1.<br>Year<br>2023<br>2024 | 2.<br>Disposed<br>Defendants<br>13,419<br>14,203 | 3.<br>Disposed<br>Warrants<br>21,479<br>23,163 | 4.<br>Avg Days<br>from Arrest<br>to<br>Disposition<br>129.2<br>101.5 | 5.<br>Number of<br>Capiases<br>Served to<br>Defendant<br>1,719<br>1,576 | 6.<br>Capias<br>Impact on<br>the Average<br>15.7<br>12.4 | 7.<br>Avg Days in<br>Jail from<br>Arrest to<br>Disposition<br>6.1<br>5.7 |
|----------------------------|--------------------------------------------------|------------------------------------------------|----------------------------------------------------------------------|-------------------------------------------------------------------------|----------------------------------------------------------|--------------------------------------------------------------------------|
| Difference                 | 784                                              | 1,684                                          | -27.7                                                                | -143                                                                    | -3.3                                                     | -0.5                                                                     |
| Percent Change             | 5.8%                                             | 7.8%                                           | -21.4%                                                               | -8.3%                                                                   | -21.2%                                                   | -7.8%                                                                    |

#### All Warrants Concluded Without a Trial, YTD Through the Third Quarter