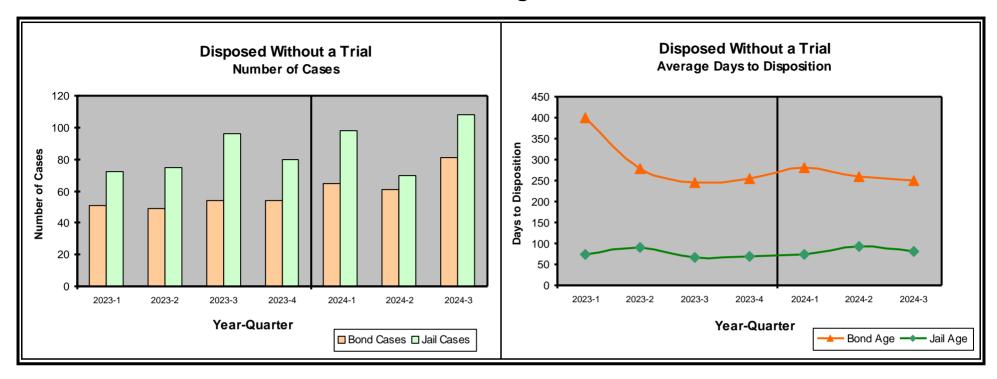

|
| Bond                    | 179                    | 179                  | 179                             | 107.1                                                    | 3.9                                                        |
| Jail                    | 707                    | 706                  | 714                             | 42.7                                                     | 42.4                                                       |

| Table XIII. | Probation | Violations | <b>Disposed in</b> | Criminal Court |
|-------------|-----------|------------|--------------------|----------------|
|-------------|-----------|------------|--------------------|----------------|



## **Direct Presentments**



## Indictments



# **Information Agreements**



## Third Quarter - Case Management Report - General Sessions Court Case Flow Statistics by Warrant - Detail

| 1.<br>Group               | 2.<br>Disposed<br>Defendants | 3.<br>Disposed<br>Warrants | 4.<br>Avg Days<br>from Arrest<br>to<br>Disposition | 5.<br>Number of<br>Capiases<br>Served to<br>Defendant | 6.<br>Capias<br>Impact on<br>the Average | 7.<br>Avg Days in<br>Jail from<br>Arrest to<br>Disposition |
|---------------------------|------------------------------|----------------------------|----------------------------------------------------|-------------------------------------------------------|------------------------------------------|------------------------------------------------------------|
| Boundover                 | 2,294                        | 6,714