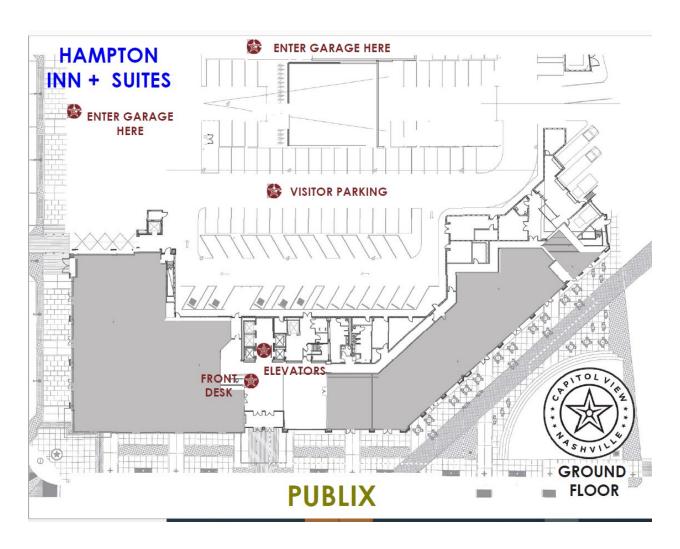

## **Parking Information**

Nashville Convention & Visitors Corp Office 500 | Ith Avenue N, Nashville, TN 37203 Capitol View | 6th Floor | Suite 650

Enter parking garage via Lifeway Plaza next to the Hampton Inn + Suites, or Nelson Merry St. between Capitol View and Hampton Inn + Suites. See parking and building entrance reference below.

Park on the first level of the garage, and enter the building through the glass door. Once inside the lobby, take a left to use elevators and press "6" on the keypad, which will then indicate which elevator you should use. Entrance into the CVC office is on the south side of the elevators. Enter through the glass door on the north side of the elevators.